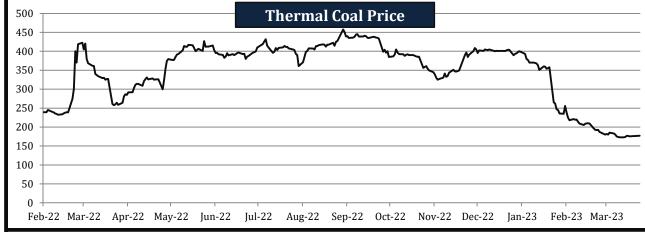

Please see below price changes last week compared to the week before,

- Thermal Coal price rose by 0.89% last week
- Coking Coal Australia price declined by 5.47%
- Coking Coal China price declined by 5.93%
- Crude Oil Brent price rose by 4.62%
- Crude Oil WTI rose by 6.32%
- Copper price rose by 1.36%
- Iron Ore price rose by 0.32%
- Gold price declined by 0.12%.
- Silver price rose by 3.21%.
- Palladium price rose by 2.16%
- Steel scrap price almost steady last week
- Panamax shipping rates declined by 1.64%
- Supramax shipping rates declined by 2.57% last week

#### **Commodity Price - Coal**

|                   | Yea  | rly Avera | ges  | Quar            | terly Ave       | rages           | Mon    | thly Aver | rages  | We     | ekly Avera | iges   | Last Week      | Last              | 2008- | 2023 |
|-------------------|------|-----------|------|-----------------|-----------------|-----------------|--------|-----------|--------|--------|------------|--------|----------------|-------------------|-------|------|
| Commodity         | 2020 | 2021      | 2022 | Apr-Jun<br>2022 | Jul-Sep<br>2022 | Oct-Dec<br>2022 | Jan-23 | Feb-23    | Mar-23 | 17-Mar | 24-Mar     | 31-Mar | Change in +/-% | Closing<br>31-Mar | High  | Low  |
| Thermal Coal      | 62   | 134       | 358  | 365             | 417             | 380             | 365    | 221       | 179    | 177    | 175        | 177    | 0.89%          | 177               | 458   | 49   |
| Coking Coal Aus   | 123  | 226       | 358  | 450             | 259             | 289             | 318    | 354       | 329    | 332    | 320        | 303    | -5.47%         | 302               | 672   | 72   |
| Coking Coal China | 136  | 339       | 379  | 463             | 337             | 309             | 346    | 384       | 327    | 318    | 301        | 283    | -5.93%         | 282               | 615   | 106  |

- Thermal Coal price rose by 0.89%
- Coking Coal Australia price declined by 5.47%
- Coking Coal China price declined by 5..93%

Thermal coal price rebounded to \$198 per tonne after lingering near the 14-month low of since mid-March amid renewed expectations of lower supply. New legislation passed by Australia to cap greenhouse gas emissions required national coal mines to cut output by 5% per year, pressuring supply from the key exporter. The move added to concerns of export disruptions following heavy rains in the coal-mining states of Queensland and New South Wales, as well as the closure of a key railway line after a collision. Still, prices remain 50% lower year-to-date due to warm winters in the global north and the sharp pullback in natural gas prices. Data from top producer China showed coal output rose by 9% to 5.9 billion tonnes in 2022.