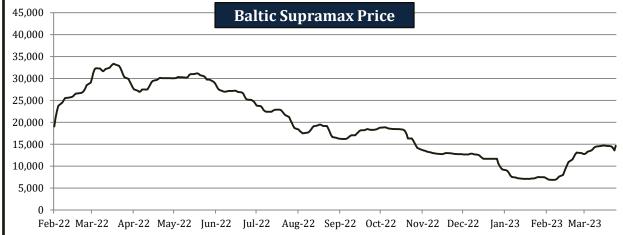

#### **Baltic Shipping Rates**

| Yea   | rly Avera                     | ges                                                   | Quar                                                        | terly Ave                                                                                                                                                                                                                          | rages                                                                                                                                                                                                                                                                                              | Mon                                                                                                                                                                                                                                                                                                                                                                | thly Aver                                                                                                                                                                                                                                                                                                                                                                                                     | rages                                                                                                                                                                                                                                                                                                                                                                                                                                                                           | We                                                                                                                                                                                                                                                                                                                                                                                                                                                                                                                                        | ekly Avera                                                                                                                                                                                                                                                                                                                                                                                                                                                                                                                                                                             | ges                                                                                                                                                                                                                                                                                                                                                                                                                                                                                                                                                                                                                                              | Last Week                                                                                                                                                                                                                                                                                                                                                                                                                                                                                                                                                                                                                                                                                                               | Last                                                                                                                                                                                                                                                                                                                                                                                                                                                                                                                                                                                                                                                                                                                                                                                        | 2008-                                                                                                                                                                                                                                                                                                                                                                                                                                                                                                                                                                                                                                                                                                                                                                                                                                                         | 2023                                                                                                                                                                                                                                                                                                                                                                                                                                                                                                                                                                                                                                                                                                                                                                                                                                                                                                                                                                                                                                                                                                                                                                                                                                                                                                                                                                                                                                                                                                                                                                                                                                                                                                                                                                                                                                                                                                                                                                                                                            |
|-------|-------------------------------|-------------------------------------------------------|-------------------------------------------------------------|------------------------------------------------------------------------------------------------------------------------------------------------------------------------------------------------------------------------------------|----------------------------------------------------------------------------------------------------------------------------------------------------------------------------------------------------------------------------------------------------------------------------------------------------|--------------------------------------------------------------------------------------------------------------------------------------------------------------------------------------------------------------------------------------------------------------------------------------------------------------------------------------------------------------------|---------------------------------------------------------------------------------------------------------------------------------------------------------------------------------------------------------------------------------------------------------------------------------------------------------------------------------------------------------------------------------------------------------------|---------------------------------------------------------------------------------------------------------------------------------------------------------------------------------------------------------------------------------------------------------------------------------------------------------------------------------------------------------------------------------------------------------------------------------------------------------------------------------|-------------------------------------------------------------------------------------------------------------------------------------------------------------------------------------------------------------------------------------------------------------------------------------------------------------------------------------------------------------------------------------------------------------------------------------------------------------------------------------------------------------------------------------------|----------------------------------------------------------------------------------------------------------------------------------------------------------------------------------------------------------------------------------------------------------------------------------------------------------------------------------------------------------------------------------------------------------------------------------------------------------------------------------------------------------------------------------------------------------------------------------------|--------------------------------------------------------------------------------------------------------------------------------------------------------------------------------------------------------------------------------------------------------------------------------------------------------------------------------------------------------------------------------------------------------------------------------------------------------------------------------------------------------------------------------------------------------------------------------------------------------------------------------------------------|-------------------------------------------------------------------------------------------------------------------------------------------------------------------------------------------------------------------------------------------------------------------------------------------------------------------------------------------------------------------------------------------------------------------------------------------------------------------------------------------------------------------------------------------------------------------------------------------------------------------------------------------------------------------------------------------------------------------------|---------------------------------------------------------------------------------------------------------------------------------------------------------------------------------------------------------------------------------------------------------------------------------------------------------------------------------------------------------------------------------------------------------------------------------------------------------------------------------------------------------------------------------------------------------------------------------------------------------------------------------------------------------------------------------------------------------------------------------------------------------------------------------------------|---------------------------------------------------------------------------------------------------------------------------------------------------------------------------------------------------------------------------------------------------------------------------------------------------------------------------------------------------------------------------------------------------------------------------------------------------------------------------------------------------------------------------------------------------------------------------------------------------------------------------------------------------------------------------------------------------------------------------------------------------------------------------------------------------------------------------------------------------------------|---------------------------------------------------------------------------------------------------------------------------------------------------------------------------------------------------------------------------------------------------------------------------------------------------------------------------------------------------------------------------------------------------------------------------------------------------------------------------------------------------------------------------------------------------------------------------------------------------------------------------------------------------------------------------------------------------------------------------------------------------------------------------------------------------------------------------------------------------------------------------------------------------------------------------------------------------------------------------------------------------------------------------------------------------------------------------------------------------------------------------------------------------------------------------------------------------------------------------------------------------------------------------------------------------------------------------------------------------------------------------------------------------------------------------------------------------------------------------------------------------------------------------------------------------------------------------------------------------------------------------------------------------------------------------------------------------------------------------------------------------------------------------------------------------------------------------------------------------------------------------------------------------------------------------------------------------------------------------------------------------------------------------------|
| 2020  | 2021                          | 2022                                                  | Apr-Jun<br>2022                                             | Jul-Sep<br>2022                                                                                                                                                                                                                    | Oct-Dec<br>2022                                                                                                                                                                                                                                                                                    | Jan-23                                                                                                                                                                                                                                                                                                                                                             | Feb-23                                                                                                                                                                                                                                                                                                                                                                                                        | Mar-23                                                                                                                                                                                                                                                                                                                                                                                                                                                                          | 17-Mar                                                                                                                                                                                                                                                                                                                                                                                                                                                                                                                                    | 24-Mar                                                                                                                                                                                                                                                                                                                                                                                                                                                                                                                                                                                 | 31-Mar                                                                                                                                                                                                                                                                                                                                                                                                                                                                                                                                                                                                                                           | Change in +/-%                                                                                                                                                                                                                                                                                                                                                                                                                                                                                                                                                                                                                                                                                                          | Closing<br>31-Mar                                                                                                                                                                                                                                                                                                                                                                                                                                                                                                                                                                                                                                                                                                                                                                           | High                                                                                                                                                                                                                                                                                                                                                                                                                                                                                                                                                                                                                                                                                                                                                                                                                                                          | Low                                                                                                                                                                                                                                                                                                                                                                                                                                                                                                                                                                                                                                                                                                                                                                                                                                                                                                                                                                                                                                                                                                                                                                                                                                                                                                                                                                                                                                                                                                                                                                                                                                                                                                                                                                                                                                                                                                                                                                                                                             |
| 1,103 | 2,969                         | 2,298                                                 | 2,957                                                       | 1,901                                                                                                                                                                                                                              | 1,764                                                                                                                                                                                                                                                                                              | 1,154                                                                                                                                                                                                                                                                                                                                                              | 963                                                                                                                                                                                                                                                                                                                                                                                                           | 1,627                                                                                                                                                                                                                                                                                                                                                                                                                                                                           | 1,732                                                                                                                                                                                                                                                                                                                                                                                                                                                                                                                                     | 1,623                                                                                                                                                                                                                                                                                                                                                                                                                                                                                                                                                                                  | 1,597                                                                                                                                                                                                                                                                                                                                                                                                                                                                                                                                                                                                                                            | -1.64%                                                                                                                                                                                                                                                                                                                                                                                                                                                                                                                                                                                                                                                                                                                  | 1,635                                                                                                                                                                                                                                                                                                                                                                                                                                                                                                                                                                                                                                                                                                                                                                                       | 9,999                                                                                                                                                                                                                                                                                                                                                                                                                                                                                                                                                                                                                                                                                                                                                                                                                                                         | 282                                                                                                                                                                                                                                                                                                                                                                                                                                                                                                                                                                                                                                                                                                                                                                                                                                                                                                                                                                                                                                                                                                                                                                                                                                                                                                                                                                                                                                                                                                                                                                                                                                                                                                                                                                                                                                                                                                                                                                                                                             |
| 746   | 2,424                         | 2,006                                                 | 2,627                                                       | 1,789                                                                                                                                                                                                                              | 1,327                                                                                                                                                                                                                                                                                              | 741                                                                                                                                                                                                                                                                                                                                                                | 753                                                                                                                                                                                                                                                                                                                                                                                                           | 1,261                                                                                                                                                                                                                                                                                                                                                                                                                                                                           | 1,285                                                                                                                                                                                                                                                                                                                                                                                                                                                                                                                                     | 1,333                                                                                                                                                                                                                                                                                                                                                                                                                                                                                                                                                                                  | 1,299                                                                                                                                                                                                                                                                                                                                                                                                                                                                                                                                                                                                                                            | -2.57%                                                                                                                                                                                                                                                                                                                                                                                                                                                                                                                                                                                                                                                                                                                  | 1,332                                                                                                                                                                                                                                                                                                                                                                                                                                                                                                                                                                                                                                                                                                                                                                                       | 6,918                                                                                                                                                                                                                                                                                                                                                                                                                                                                                                                                                                                                                                                                                                                                                                                                                                                         | 243                                                                                                                                                                                                                                                                                                                                                                                                                                                                                                                                                                                                                                                                                                                                                                                                                                                                                                                                                                                                                                                                                                                                                                                                                                                                                                                                                                                                                                                                                                                                                                                                                                                                                                                                                                                                                                                                                                                                                                                                                             |
| 9,927 | 26,738                        | 20,679                                                | 26,609                                                      | 17,111                                                                                                                                                                                                                             | 15,874                                                                                                                                                                                                                                                                                             | 10,385                                                                                                                                                                                                                                                                                                                                                             | 8,667                                                                                                                                                                                                                                                                                                                                                                                                         | 14,650                                                                                                                                                                                                                                                                                                                                                                                                                                                                          | 15,589                                                                                                                                                                                                                                                                                                                                                                                                                                                                                                                                    | 14,627                                                                                                                                                                                                                                                                                                                                                                                                                                                                                                                                                                                 | 14,372                                                                                                                                                                                                                                                                                                                                                                                                                                                                                                                                                                                                                                           | -1.74%                                                                                                                                                                                                                                                                                                                                                                                                                                                                                                                                                                                                                                                                                                                  | 14,718                                                                                                                                                                                                                                                                                                                                                                                                                                                                                                                                                                                                                                                                                                                                                                                      |                                                                                                                                                                                                                                                                                                                                                                                                                                                                                                                                                                                                                                                                                                                                                                                                                                                               |                                                                                                                                                                                                                                                                                                                                                                                                                                                                                                                                                                                                                                                                                                                                                                                                                                                                                                                                                                                                                                                                                                                                                                                                                                                                                                                                                                                                                                                                                                                                                                                                                                                                                                                                                                                                                                                                                                                                                                                                                                 |
| 8,073 | 26,656                        | 22,062                                                | 28,901                                                      | 19,679                                                                                                                                                                                                                             | 14,594                                                                                                                                                                                                                                                                                             | 8,154                                                                                                                                                                                                                                                                                                                                                              | 8,279                                                                                                                                                                                                                                                                                                                                                                                                         | 13,876                                                                                                                                                                                                                                                                                                                                                                                                                                                                          | 14,131                                                                                                                                                                                                                                                                                                                                                                                                                                                                                                                                    | 14,666                                                                                                                                                                                                                                                                                                                                                                                                                                                                                                                                                                                 | 14,290                                                                                                                                                                                                                                                                                                                                                                                                                                                                                                                                                                                                                                           | -2.56%                                                                                                                                                                                                                                                                                                                                                                                                                                                                                                                                                                                                                                                                                                                  | 14,657                                                                                                                                                                                                                                                                                                                                                                                                                                                                                                                                                                                                                                                                                                                                                                                      |                                                                                                                                                                                                                                                                                                                                                                                                                                                                                                                                                                                                                                                                                                                                                                                                                                                               |                                                                                                                                                                                                                                                                                                                                                                                                                                                                                                                                                                                                                                                                                                                                                                                                                                                                                                                                                                                                                                                                                                                                                                                                                                                                                                                                                                                                                                                                                                                                                                                                                                                                                                                                                                                                                                                                                                                                                                                                                                 |
|       | 2020<br>1,103<br>746<br>9,927 | 2020 2021<br>1,103 2,969<br>746 2,424<br>9,927 26,738 | 1,103 2,969 2,298<br>746 2,424 2,006<br>9,927 26,738 20,679 | 2020         2021         2022         Apr-Jun 2022           1,103         2,969         2,298         2,957           746         2,424         2,006         2,627           9,927         26,738         20,679         26,609 | 2020         2021         2022         Apr-Jun 2022         Jul-Sep 2022           1,103         2,969         2,298         2,957         1,901           746         2,424         2,006         2,627         1,789           9,927         26,738         20,679         26,609         17,111 | 2020         2021         2022         Apr-Jun 2022         Jul-Sep 2022         Oct-Dec 2022           1,103         2,969         2,298         2,957         1,901         1,764           746         2,424         2,006         2,627         1,789         1,327           9,927         26,738         20,679         26,609         17,111         15,874 | 2020         2021         Apr-Jun 2022         Jul-Sep 2022         Oct-Dec 2022         Jan-23           1,103         2,969         2,298         2,957         1,901         1,764         1,154           746         2,424         2,006         2,627         1,789         1,327         741           9,927         26,738         20,679         26,609         17,111         15,874         10,385 | 2020         2021         2022         Apr-Jun 2022         Jul-Sep 2022         Oct-Dec 2022         Jan-23         Feb-23           1,103         2,969         2,298         2,957         1,901         1,764         1,154         963           746         2,424         2,006         2,627         1,789         1,327         741         753           9,927         26,738         20,679         26,609         17,111         15,874         10,385         8,667 | 2020         2021         2022         Apr-Jun 2022         Jul-Sep 2022         Oct-Dec 2022         Jan-23         Feb-23         Mar-23           1,103         2,969         2,298         2,957         1,901         1,764         1,154         963         1,627           746         2,424         2,006         2,627         1,789         1,327         741         753         1,261           9,927         26,738         20,679         26,609         17,111         15,874         10,385         8,667         14,650 | 2020         2021         Apr-Jun 2022         Jul-Sep 2022         Oct-Dec 2022         Jan-23         Feb-23         Mar-23         17-Mar           1,103         2,969         2,298         2,957         1,901         1,764         1,154         963         1,627         1,732           746         2,424         2,006         2,627         1,789         1,327         741         753         1,261         1,285           9,927         26,738         20,679         26,609         17,111         15,874         10,385         8,667         14,650         15,589 | 2020         2021         Apr-Jun 2022         Jul-Sep 2022         Oct-Dec 2022         Jan-23         Feb-23         Mar-23         17-Mar         24-Mar           1,103         2,969         2,298         2,957         1,901         1,764         1,154         963         1,627         1,732         1,623           746         2,424         2,006         2,627         1,789         1,327         741         753         1,261         1,285         1,333           9,927         26,738         20,679         26,609         17,111         15,874         10,385         8,667         14,650         15,589         14,627 | 2020         2021         2022         Apr-Jun 2022         Voltage 2022         Oct-Dec 2022         Jan-23         Feb-23         Mar-23         17-Mar         24-Mar         31-Mar           1,103         2,969         2,298         2,957         1,901         1,764         1,154         963         1,627         1,732         1,623         1,597           746         2,424         2,006         2,627         1,789         1,327         741         753         1,261         1,285         1,333         1,299           9,927         26,738         20,679         26,609         17,111         15,874         10,385         8,667         14,650         15,589         14,627         14,372 | 2020         2021         2022         Apr-Jun 2022         Jul-Sep 2022         Oct-Dec 2022         Jan-23         Feb-23         Mar-23         17-Mar         24-Mar         31-Mar         Change in +/-%           1,103         2,969         2,298         2,957         1,901         1,764         1,154         963         1,627         1,732         1,623         1,597         -1.64%           746         2,424         2,006         2,627         1,789         1,327         741         753         1,261         1,285         1,333         1,299         -2.57%           9,927         26,738         20,679         26,609         17,111         15,874         10,385         8,667         14,650         15,589         14,627         14,372         -1.74% | 2020         2021         2022         Apr-Jun 2022         Jul-Sep 2022         Oct-Dec 2022         Jan-23         Feb-23         Mar-23         17-Mar         24-Mar         31-Mar         Change in +/-%         Closing 31-Mar           1,103         2,969         2,298         2,957         1,901         1,764         1,154         963         1,627         1,732         1,623         1,597         -1.64%         1,635           746         2,424         2,006         2,627         1,789         1,327         741         753         1,261         1,285         1,333         1,299         -2.57%         1,332           9,927         26,738         20,679         26,609         17,111         15,874         10,385         8,667         14,650         15,589         14,627         14,372         -1.74%         14,718 | 2020         2021         2022         Apr-Jun 2022         Jul-Sep 2022         Oct-Dec 2022         Jan-23 2022         Feb-23 Mar-23 2022         Mar-23 17-Mar 24-Mar 24- |

Please see below price changes last week compared to the week before,

- Thermal Coal price rose by 0.89% last week
- Coking Coal Australia price declined by 5.47%
- Coking Coal China price declined by 5.93%
- Crude Oil Brent price rose by 4.62%
- Crude Oil WTI rose by 6.32%
- Copper price rose by 1.36%
- Iron Ore price rose by 0.32%
- Gold price declined by 0.12%.
- Silver price rose by 3.21%.
- Palladium price rose by 2.16%
- Steel scrap price almost steady last week
- Panamax shipping rates declined by 1.64%
- Supramax shipping rates declined by 2.57% last week