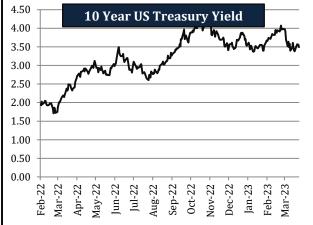

#### **U.S. Treasury Bond Rates**

| U.S. Treasury       | Yea       | rly Avera | ges   | Quar            | terly Ave       | rages           | Mon      | thly Aver | rages    | We     | ekly Avera | iges   | Last Week      | Last              | 2000  | 2023    |
|---------------------|-----------|-----------|-------|-----------------|-----------------|-----------------|----------|-----------|----------|--------|------------|--------|----------------|-------------------|-------|---------|
| Bond                | 2020      | 2021      | 2022  | Apr-Jun<br>2022 | Jul-Sep<br>2022 | Oct-Dec<br>2022 | Jan-23   | Feb-23    | Mar-23   | 17-Mar | 24-Mar     | 31-Mar | Change in +/-% | Closing<br>31-Mar | High  | Low     |
| US 3-MO Yield in %  | 0.334     | 0.044     | 2.076 | 1.091           | 2.696           | 4.175           | 4.694    | 4.764     | 4.799    | 4.718  | 4.690      | 4.770  | 1.69%          | 4.739             | 5.036 | (0.036) |
| US 2-YR Yield in %  | 0.367     | 0.261     | 2.994 | 2.721           | 3.382           | 4.392           | 4.195    | 4.553     | 4.317    | 4.041  | 3.932      | 4.062  | 3.31%          | 4.062             | 5.066 | 0.113   |
| US 5-YR Yield in %  | 0.515     | 0.845     | 3.007 | 2.952           | 3.225           | 3.996           | 3.621    | 3.950     | 3.831    | 3.650  | 3.543      | 3.642  | 2.77%          | 3.611             | 4.450 | 0.200   |
| US 10-YR Yield in % | 0.873     | 1.432     | 2.955 | 2.925           | 3.097           | 3.830           | 3.513    | 3.751     | 3.664    | 3.525  | 3.473      | 3.541  | 1.95%          | 3.492             | 4.230 | 0.498   |
| US 30-YR Yield in % | 1.551     | 2.051     | 3.114 | 3.040           | 3.257           | 3.888           | 3.649    | 3.803     | 3.770    | 3.686  | 3.683      | 3.752  | 1.86%          | 3.689             | 4.850 | 0.938   |
| 6.00 3 Mont         | ths IIS T | Treasury  | Vield |                 | 6.00 —          | 2               | Vear IIS | Treasu    | rv Vield |        |            |        |                |                   |       |         |

- 3 month US treasury yield rose by 1.69%
- 2 year US treasury yields rose by 3.31%
- 5 year US treasury yields rose by 2.77%
- 10 year US treasury yields rose by 1.95%
- 30 year US treasury yields rose by 1.86%