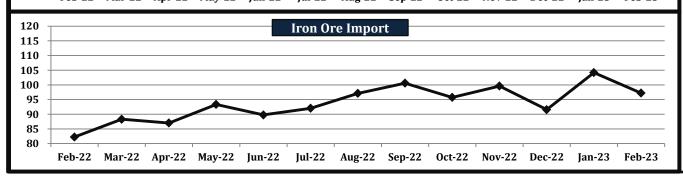

## **Commodity Price - Copper & Iron Ore**

|           | Yea   | rly Avera | ges   | Quar            | terly Ave       | rages           | Mon    | thly Aver | ages   | We     | ekly Avera | ges    | Last Week       | Last              | 2000   | 2023  |
|-----------|-------|-----------|-------|-----------------|-----------------|-----------------|--------|-----------|--------|--------|------------|--------|-----------------|-------------------|--------|-------|
| Commodity | 2020  | 2021      | 2022  | Apr-Jun<br>2022 | Jul-Sep<br>2022 | Oct-Dec<br>2022 | Jan-23 | Feb-23    | Mar-23 | 17-Mar | 24-Mar     | 31-Mar | Change in +/- % | Closing<br>31-Mar | High   | Low   |
| Copper    | 6,178 | 9,315     | 8,817 | 9,538           | 7,750           | 8,025           | 8,971  | 8,955     | 8,835  | 8,648  | 8,845      | 8,966  | 1.36%           | 8,933             | 10,845 | 2,790 |
| Iron ore  | 107   | 160       | 122   | 142             | 106             | 100             | 122    | 127       | 128    | 133    | 125        | 125    | 0.32%           | 127               | 220    | 37    |

180.00
160.00
120.00
100.00
80.00
40.00
20.00
Feb-22 Mar-22 Apr-22 May-22 Jun-22 Jul-22 Aug-22 Sep-22 Oct-22 Nov-22 Dec-22 Jan-23 Feb-23 Mar-23

- Copper price rose by 1.36%
- Iron Ore price rose by 0.32%