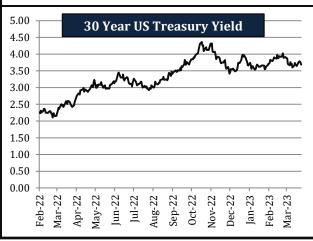

#### **U.S. Treasury Bond Rates**

| U.S. Treasury       | Yea       | rly Avera | ges   | Quar            | terly Ave       | rages           | Mon      | thly Aver | rages    | We     | ekly Avera | iges   | Last Week      | Last              | 2000  | 2023    |
|---------------------|-----------|-----------|-------|-----------------|-----------------|-----------------|----------|-----------|----------|--------|------------|--------|----------------|-------------------|-------|---------|
| Bond                | 2020      | 2021      | 2022  | Apr-Jun<br>2022 | Jul-Sep<br>2022 | Oct-Dec<br>2022 | Jan-23   | Feb-23    | Mar-23   | 17-Mar | 24-Mar     | 31-Mar | Change in +/-% | Closing<br>31-Mar | High  | Low     |
| US 3-MO Yield in %  | 0.334     | 0.044     | 2.076 | 1.091           | 2.696           | 4.175           | 4.694    | 4.764     | 4.799    | 4.718  | 4.690      | 4.770  | 1.69%          | 4.739             | 5.036 | (0.036) |
| US 2-YR Yield in %  | 0.367     | 0.261     | 2.994 | 2.721           | 3.382           | 4.392           | 4.195    | 4.553     | 4.317    | 4.041  | 3.932      | 4.062  | 3.31%          | 4.062             | 5.066 | 0.113   |
| US 5-YR Yield in %  | 0.515     | 0.845     | 3.007 | 2.952           | 3.225           | 3.996           | 3.621    | 3.950     | 3.831    | 3.650  | 3.543      | 3.642  | 2.77%          | 3.611             | 4.450 | 0.200   |
| US 10-YR Yield in % | 0.873     | 1.432     | 2.955 | 2.925           | 3.097           | 3.830           | 3.513    | 3.751     | 3.664    | 3.525  | 3.473      | 3.541  | 1.95%          | 3.492             | 4.230 | 0.498   |
| US 30-YR Yield in % | 1.551     | 2.051     | 3.114 | 3.040           | 3.257           | 3.888           | 3.649    | 3.803     | 3.770    | 3.686  | 3.683      | 3.752  | 1.86%          | 3.689             | 4.850 | 0.938   |
| 6.00 3 Mont         | ths IIS T | Treasury  | Vield |                 | 6.00 —          | 2               | Vear IIS | Treasu    | rv Vield |        |            |        |                |                   |       |         |

- 3 month US treasury yield rose by 1.69%
- 2 year US treasury yields rose by 3.31%
- 5 year US treasury yields rose by 2.77%
- 10 year US treasury yields rose by 1.95%
- 30 year US treasury yields rose by 1.86%