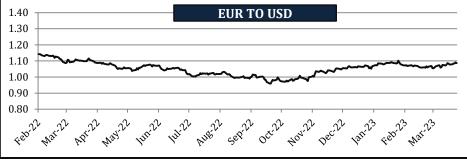

#### **Currency Exchange Rate**

| Curroncy        | Yea    | rly Avera | ges    | Quar            | terly Ave       | rages           | Mon    | thly Aver | ages   | We     | ekly Avera | ges    | Last Week       | Last              | 2008-  | 2023  |
|-----------------|--------|-----------|--------|-----------------|-----------------|-----------------|--------|-----------|--------|--------|------------|--------|-----------------|-------------------|--------|-------|
| Currency        | 2020   | 2021      | 2022   | Apr-Jun<br>2022 | Jul-Sep<br>2022 | Oct-Dec<br>2022 | Jan-23 | Feb-23    | Mar-23 | 17-Mar | 24-Mar     | 31-Mar | Change in +/- % | Closing<br>31-Mar | High   | Low   |
| US Dollar Index | 95.81  | 92.51     | 103.99 | 102.58          | 108.26          | 108.16          | 102.73 | 103.67    | 103.77 | 104.00 | 102.91     | 102.52 | -0.38%          | 102.51            | 114.11 | 70.70 |
| EUR To USD      | 1.142  | 1.183     | 1.054  | 1.065           | 1.007           | 1.022           | 1.078  | 1.071     | 1.072  | 1.068  | 1.079      | 1.085  | 0.52%           | 1.087             | 1.604  | 0.959 |
| GBP To USD      | 1.284  | 1.376     | 1.237  | 1.256           | 1.176           | 1.175           | 1.224  | 1.208     | 1.214  | 1.214  | 1.226      | 1.233  | 0.62%           | 1.234             | 2.040  | 1.070 |
| USD To JPY      | 106.75 | 109.88    | 131.55 | 129.86          | 138.42          | 141.22          | 130.29 | 133.10    | 133.63 | 133.14 | 131.30     | 132.12 | 0.62%           | 132.78            | 150.13 | 75.58 |

- US Dollar index declined by 0.38% last week
- USD declined against EUR by 0.52%
- USD declined against GBP by 0.62%
- USD rose against JPY by 0.62%