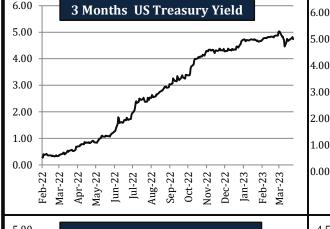

#### **U.S. Treasury Bond Rates**

| U.S. Treasury       | Yea       | rly Avera | ges   | Quar            | terly Ave       | rages           | Mon      | thly Aver | rages    | We     | ekly Avera | iges   | Last Week      | Last              | 2000  | 2023    |
|---------------------|-----------|-----------|-------|-----------------|-----------------|-----------------|----------|-----------|----------|--------|------------|--------|----------------|-------------------|-------|---------|
| Bond                | 2020      | 2021      | 2022  | Apr-Jun<br>2022 | Jul-Sep<br>2022 | Oct-Dec<br>2022 | Jan-23   | Feb-23    | Mar-23   | 17-Mar | 24-Mar     | 31-Mar | Change in +/-% | Closing<br>31-Mar | High  | Low     |
| US 3-MO Yield in %  | 0.334     | 0.044     | 2.076 | 1.091           | 2.696           | 4.175           | 4.694    | 4.764     | 4.799    | 4.718  | 4.690      | 4.770  | 1.69%          | 4.739             | 5.036 | (0.036) |
| US 2-YR Yield in %  | 0.367     | 0.261     | 2.994 | 2.721           | 3.382           | 4.392           | 4.195    | 4.553     | 4.317    | 4.041  | 3.932      | 4.062  | 3.31%          | 4.062             | 5.066 | 0.113   |
| US 5-YR Yield in %  | 0.515     | 0.845     | 3.007 | 2.952           | 3.225           | 3.996           | 3.621    | 3.950     | 3.831    | 3.650  | 3.543      | 3.642  | 2.77%          | 3.611             | 4.450 | 0.200   |
| US 10-YR Yield in % | 0.873     | 1.432     | 2.955 | 2.925           | 3.097           | 3.830           | 3.513    | 3.751     | 3.664    | 3.525  | 3.473      | 3.541  | 1.95%          | 3.492             | 4.230 | 0.498   |
| US 30-YR Yield in % | 1.551     | 2.051     | 3.114 | 3.040           | 3.257           | 3.888           | 3.649    | 3.803     | 3.770    | 3.686  | 3.683      | 3.752  | 1.86%          | 3.689             | 4.850 | 0.938   |
| 6.00 3 Mont         | ths IIS T | Treasury  | Vield |                 | 6.00 —          | 2               | Vear IIS | Treasu    | rv Vield |        |            |        |                |                   |       |         |

- 3 month US treasury yield rose by 1.69%
- 2 year US treasury yields rose by 3.31%
- 5 year US treasury yields rose by 2.77%
- 10 year US treasury yields rose by 1.95%
- 30 year US treasury yields rose by 1.86%