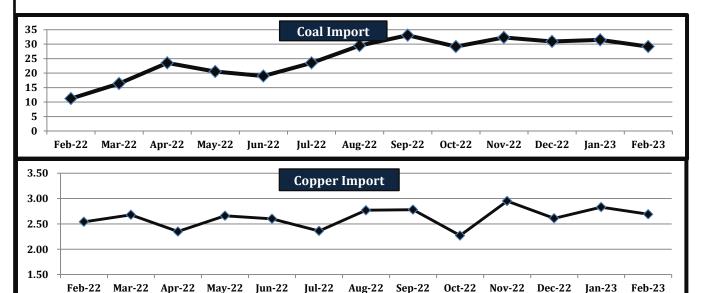

## **Commodity Price - Copper & Iron Ore**

|           | Yea   | rly Avera | ges   | Quar            | terly Ave       | rages           | Mon    | thly Aver | ages   | We     | ekly Avera | ges    | Last Week       | Last              | 2000   | 2023  |
|-----------|-------|-----------|-------|-----------------|-----------------|-----------------|--------|-----------|--------|--------|------------|--------|-----------------|-------------------|--------|-------|
| Commodity | 2020  | 2021      | 2022  | Apr-Jun<br>2022 | Jul-Sep<br>2022 | Oct-Dec<br>2022 | Jan-23 | Feb-23    | Mar-23 | 17-Mar | 24-Mar     | 31-Mar | Change in +/- % | Closing<br>31-Mar | High   | Low   |
| Copper    | 6,178 | 9,315     | 8,817 | 9,538           | 7,750           | 8,025           | 8,971  | 8,955     | 8,835  | 8,648  | 8,845      | 8,966  | 1.36%           | 8,933             | 10,845 | 2,790 |
| Iron ore  | 107   | 160       | 122   | 142             | 106             | 100             | 122    | 127       | 128    | 133    | 125        | 125    | 0.32%           | 127               | 220    | 37    |

180.00
160.00
120.00
100.00
80.00
40.00
20.00
Feb-22 Mar-22 Apr-22 May-22 Jun-22 Jul-22 Aug-22 Sep-22 Oct-22 Nov-22 Dec-22 Jan-23 Feb-23 Mar-23

- Copper price rose by 1.36%
- Iron Ore price rose by 0.32%