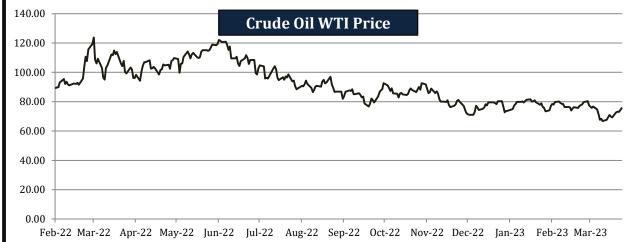

## **Commodity Price - Crude Oil**

| Commodity        | Yea  | rly Avera | ges  | Quar            | terly Ave       | rages           | Mon    | thly Aver | ages   | We     | ekly Avera | ges    | Last Week       | Last              | 2000 | -023 |
|------------------|------|-----------|------|-----------------|-----------------|-----------------|--------|-----------|--------|--------|------------|--------|-----------------|-------------------|------|------|
| Commodity        | 2020 | 2021      | 2022 | Apr-Jun<br>2022 | Jul-Sep<br>2022 | Oct-Dec<br>2022 | Jan-23 | Feb-23    | Mar-23 | 17-Mar | 24-Mar     | 31-Mar | Change in +/- % | Closing<br>31-Mar | High | Low  |
| Crude oil, Brent | 43.3 | 70.8      | 99.0 | 112.0           | 97.6            | 88.6            | 84.0   | 83.5      | 79.2   | 75.9   | 75.3       | 78.8   | 4.62%           | 79.8              | 146  | 19   |
| Crude oil, WTI   | 39.5 | 68.0      | 94.4 | 108.7           | 91.6            | 82.5            | 78.3   | 76.8      | 73.4   | 69.8   | 69.4       | 73.8   | 6.32%           | 75.7              | 145  | (38) |

- Crude Oil Brent price rose by 4.62%
- Crude Oil WTI price rose by 6.32%