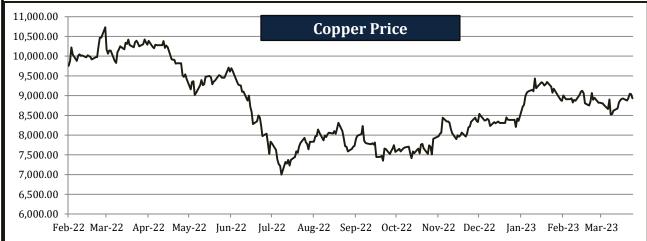

## **Commodity Price - Copper & Iron Ore**

|           | Yea   | rly Avera | ges   | Quar            | terly Ave       | rages           | Mon    | thly Aver | ages   | We     | ekly Avera | ges    | Last Week       | Last              | 2000   | 2023  |
|-----------|-------|-----------|-------|-----------------|-----------------|-----------------|--------|-----------|--------|--------|------------|--------|-----------------|-------------------|--------|-------|
| Commodity | 2020  | 2021      | 2022  | Apr-Jun<br>2022 | Jul-Sep<br>2022 | Oct-Dec<br>2022 | Jan-23 | Feb-23    | Mar-23 | 17-Mar | 24-Mar     | 31-Mar | Change in +/- % | Closing<br>31-Mar | High   | Low   |
| Copper    | 6,178 | 9,315     | 8,817 | 9,538           | 7,750           | 8,025           | 8,971  | 8,955     | 8,835  | 8,648  | 8,845      | 8,966  | 1.36%           | 8,933             | 10,845 | 2,790 |
| Iron ore  | 107   | 160       | 122   | 142             | 106             | 100             | 122    | 127       | 128    | 133    | 125        | 125    | 0.32%           | 127               | 220    | 37    |

180.00
160.00
120.00
100.00
80.00
40.00
20.00
Feb-22 Mar-22 Apr-22 May-22 Jun-22 Jul-22 Aug-22 Sep-22 Oct-22 Nov-22 Dec-22 Jan-23 Feb-23 Mar-23

- Copper price rose by 1.36%
- Iron Ore price rose by 0.32%