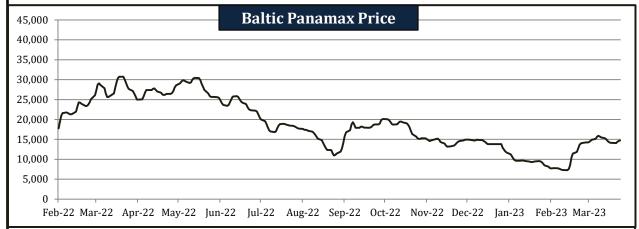

#### **Baltic Shipping Rates**

| Yea   | rly Avera                     | ges                                                   | Quar                                                        | terly Ave                                                                                                                                                                                                                          | rages                                                                                                                                                                                                                                                                                              | Mon                                                                                                                                                                                                                                                                                                                                                                | thly Aver                                                                                                                                                                                                                                                                                                                                                                                                     | rages                                                                                                                                                                                                                                                                                                                                                                                                                                                                           | We                                                                                                                                                                                                                                                                                                                                                                                                                                                                                                                                        | ekly Avera                                                                                                                                                                                                                                                                                                                                                                                                                                                                                                                                                                             | ges                                                                                                                                                                                                                                                                                                                                                                                                                                                                                                                                                                                                                                              | Last Week                                                                                                                                                                                                                                                                                                                                                                                                                                                                                                                                                                                                                                                                                                               | Last                                                                                                                                                                                                                                                                                                                                                                                                                                                                                                                                                                                                                                                                                                                                                                                        | 2008-                                                                                                                                                                                                                                                                                                                                                                                                                                                                                                                                                                                                                                                                                                                                                                                                                                                         | 2023                                                                                                                                                                                                                                                                                                                                                                                                                                                                                                                                                                                                                                                                                                                                                                                                                                                                                                                                                                                                                                                                                                                                                                                                                                                                                                                                                                                                                                                                                                                                                                                                                                                                                                                                                                                                                                                                                                                                                                                                                            |
|-------|-------------------------------|-------------------------------------------------------|-------------------------------------------------------------|------------------------------------------------------------------------------------------------------------------------------------------------------------------------------------------------------------------------------------|----------------------------------------------------------------------------------------------------------------------------------------------------------------------------------------------------------------------------------------------------------------------------------------------------|--------------------------------------------------------------------------------------------------------------------------------------------------------------------------------------------------------------------------------------------------------------------------------------------------------------------------------------------------------------------|---------------------------------------------------------------------------------------------------------------------------------------------------------------------------------------------------------------------------------------------------------------------------------------------------------------------------------------------------------------------------------------------------------------|---------------------------------------------------------------------------------------------------------------------------------------------------------------------------------------------------------------------------------------------------------------------------------------------------------------------------------------------------------------------------------------------------------------------------------------------------------------------------------|-------------------------------------------------------------------------------------------------------------------------------------------------------------------------------------------------------------------------------------------------------------------------------------------------------------------------------------------------------------------------------------------------------------------------------------------------------------------------------------------------------------------------------------------|----------------------------------------------------------------------------------------------------------------------------------------------------------------------------------------------------------------------------------------------------------------------------------------------------------------------------------------------------------------------------------------------------------------------------------------------------------------------------------------------------------------------------------------------------------------------------------------|--------------------------------------------------------------------------------------------------------------------------------------------------------------------------------------------------------------------------------------------------------------------------------------------------------------------------------------------------------------------------------------------------------------------------------------------------------------------------------------------------------------------------------------------------------------------------------------------------------------------------------------------------|-------------------------------------------------------------------------------------------------------------------------------------------------------------------------------------------------------------------------------------------------------------------------------------------------------------------------------------------------------------------------------------------------------------------------------------------------------------------------------------------------------------------------------------------------------------------------------------------------------------------------------------------------------------------------------------------------------------------------|---------------------------------------------------------------------------------------------------------------------------------------------------------------------------------------------------------------------------------------------------------------------------------------------------------------------------------------------------------------------------------------------------------------------------------------------------------------------------------------------------------------------------------------------------------------------------------------------------------------------------------------------------------------------------------------------------------------------------------------------------------------------------------------------|---------------------------------------------------------------------------------------------------------------------------------------------------------------------------------------------------------------------------------------------------------------------------------------------------------------------------------------------------------------------------------------------------------------------------------------------------------------------------------------------------------------------------------------------------------------------------------------------------------------------------------------------------------------------------------------------------------------------------------------------------------------------------------------------------------------------------------------------------------------|---------------------------------------------------------------------------------------------------------------------------------------------------------------------------------------------------------------------------------------------------------------------------------------------------------------------------------------------------------------------------------------------------------------------------------------------------------------------------------------------------------------------------------------------------------------------------------------------------------------------------------------------------------------------------------------------------------------------------------------------------------------------------------------------------------------------------------------------------------------------------------------------------------------------------------------------------------------------------------------------------------------------------------------------------------------------------------------------------------------------------------------------------------------------------------------------------------------------------------------------------------------------------------------------------------------------------------------------------------------------------------------------------------------------------------------------------------------------------------------------------------------------------------------------------------------------------------------------------------------------------------------------------------------------------------------------------------------------------------------------------------------------------------------------------------------------------------------------------------------------------------------------------------------------------------------------------------------------------------------------------------------------------------|
| 2020  | 2021                          | 2022                                                  | Apr-Jun<br>2022                                             | Jul-Sep<br>2022                                                                                                                                                                                                                    | Oct-Dec<br>2022                                                                                                                                                                                                                                                                                    | Jan-23                                                                                                                                                                                                                                                                                                                                                             | Feb-23                                                                                                                                                                                                                                                                                                                                                                                                        | Mar-23                                                                                                                                                                                                                                                                                                                                                                                                                                                                          | 17-Mar                                                                                                                                                                                                                                                                                                                                                                                                                                                                                                                                    | 24-Mar                                                                                                                                                                                                                                                                                                                                                                                                                                                                                                                                                                                 | 31-Mar                                                                                                                                                                                                                                                                                                                                                                                                                                                                                                                                                                                                                                           | Change in +/-%                                                                                                                                                                                                                                                                                                                                                                                                                                                                                                                                                                                                                                                                                                          | Closing<br>31-Mar                                                                                                                                                                                                                                                                                                                                                                                                                                                                                                                                                                                                                                                                                                                                                                           | High                                                                                                                                                                                                                                                                                                                                                                                                                                                                                                                                                                                                                                                                                                                                                                                                                                                          | Low                                                                                                                                                                                                                                                                                                                                                                                                                                                                                                                                                                                                                                                                                                                                                                                                                                                                                                                                                                                                                                                                                                                                                                                                                                                                                                                                                                                                                                                                                                                                                                                                                                                                                                                                                                                                                                                                                                                                                                                                                             |
| 1,103 | 2,969                         | 2,298                                                 | 2,957                                                       | 1,901                                                                                                                                                                                                                              | 1,764                                                                                                                                                                                                                                                                                              | 1,154                                                                                                                                                                                                                                                                                                                                                              | 963                                                                                                                                                                                                                                                                                                                                                                                                           | 1,627                                                                                                                                                                                                                                                                                                                                                                                                                                                                           | 1,732                                                                                                                                                                                                                                                                                                                                                                                                                                                                                                                                     | 1,623                                                                                                                                                                                                                                                                                                                                                                                                                                                                                                                                                                                  | 1,597                                                                                                                                                                                                                                                                                                                                                                                                                                                                                                                                                                                                                                            | -1.64%                                                                                                                                                                                                                                                                                                                                                                                                                                                                                                                                                                                                                                                                                                                  | 1,635                                                                                                                                                                                                                                                                                                                                                                                                                                                                                                                                                                                                                                                                                                                                                                                       | 9,999                                                                                                                                                                                                                                                                                                                                                                                                                                                                                                                                                                                                                                                                                                                                                                                                                                                         | 282                                                                                                                                                                                                                                                                                                                                                                                                                                                                                                                                                                                                                                                                                                                                                                                                                                                                                                                                                                                                                                                                                                                                                                                                                                                                                                                                                                                                                                                                                                                                                                                                                                                                                                                                                                                                                                                                                                                                                                                                                             |
| 746   | 2,424                         | 2,006                                                 | 2,627                                                       | 1,789                                                                                                                                                                                                                              | 1,327                                                                                                                                                                                                                                                                                              | 741                                                                                                                                                                                                                                                                                                                                                                | 753                                                                                                                                                                                                                                                                                                                                                                                                           | 1,261                                                                                                                                                                                                                                                                                                                                                                                                                                                                           | 1,285                                                                                                                                                                                                                                                                                                                                                                                                                                                                                                                                     | 1,333                                                                                                                                                                                                                                                                                                                                                                                                                                                                                                                                                                                  | 1,299                                                                                                                                                                                                                                                                                                                                                                                                                                                                                                                                                                                                                                            | -2.57%                                                                                                                                                                                                                                                                                                                                                                                                                                                                                                                                                                                                                                                                                                                  | 1,332                                                                                                                                                                                                                                                                                                                                                                                                                                                                                                                                                                                                                                                                                                                                                                                       | 6,918                                                                                                                                                                                                                                                                                                                                                                                                                                                                                                                                                                                                                                                                                                                                                                                                                                                         | 243                                                                                                                                                                                                                                                                                                                                                                                                                                                                                                                                                                                                                                                                                                                                                                                                                                                                                                                                                                                                                                                                                                                                                                                                                                                                                                                                                                                                                                                                                                                                                                                                                                                                                                                                                                                                                                                                                                                                                                                                                             |
| 9,927 | 26,738                        | 20,679                                                | 26,609                                                      | 17,111                                                                                                                                                                                                                             | 15,874                                                                                                                                                                                                                                                                                             | 10,385                                                                                                                                                                                                                                                                                                                                                             | 8,667                                                                                                                                                                                                                                                                                                                                                                                                         | 14,650                                                                                                                                                                                                                                                                                                                                                                                                                                                                          | 15,589                                                                                                                                                                                                                                                                                                                                                                                                                                                                                                                                    | 14,627                                                                                                                                                                                                                                                                                                                                                                                                                                                                                                                                                                                 | 14,372                                                                                                                                                                                                                                                                                                                                                                                                                                                                                                                                                                                                                                           | -1.74%                                                                                                                                                                                                                                                                                                                                                                                                                                                                                                                                                                                                                                                                                                                  | 14,718                                                                                                                                                                                                                                                                                                                                                                                                                                                                                                                                                                                                                                                                                                                                                                                      |                                                                                                                                                                                                                                                                                                                                                                                                                                                                                                                                                                                                                                                                                                                                                                                                                                                               |                                                                                                                                                                                                                                                                                                                                                                                                                                                                                                                                                                                                                                                                                                                                                                                                                                                                                                                                                                                                                                                                                                                                                                                                                                                                                                                                                                                                                                                                                                                                                                                                                                                                                                                                                                                                                                                                                                                                                                                                                                 |
| 8,073 | 26,656                        | 22,062                                                | 28,901                                                      | 19,679                                                                                                                                                                                                                             | 14,594                                                                                                                                                                                                                                                                                             | 8,154                                                                                                                                                                                                                                                                                                                                                              | 8,279                                                                                                                                                                                                                                                                                                                                                                                                         | 13,876                                                                                                                                                                                                                                                                                                                                                                                                                                                                          | 14,131                                                                                                                                                                                                                                                                                                                                                                                                                                                                                                                                    | 14,666                                                                                                                                                                                                                                                                                                                                                                                                                                                                                                                                                                                 | 14,290                                                                                                                                                                                                                                                                                                                                                                                                                                                                                                                                                                                                                                           | -2.56%                                                                                                                                                                                                                                                                                                                                                                                                                                                                                                                                                                                                                                                                                                                  | 14,657                                                                                                                                                                                                                                                                                                                                                                                                                                                                                                                                                                                                                                                                                                                                                                                      |                                                                                                                                                                                                                                                                                                                                                                                                                                                                                                                                                                                                                                                                                                                                                                                                                                                               |                                                                                                                                                                                                                                                                                                                                                                                                                                                                                                                                                                                                                                                                                                                                                                                                                                                                                                                                                                                                                                                                                                                                                                                                                                                                                                                                                                                                                                                                                                                                                                                                                                                                                                                                                                                                                                                                                                                                                                                                                                 |
|       | 2020<br>1,103<br>746<br>9,927 | 2020 2021<br>1,103 2,969<br>746 2,424<br>9,927 26,738 | 1,103 2,969 2,298<br>746 2,424 2,006<br>9,927 26,738 20,679 | 2020         2021         2022         Apr-Jun 2022           1,103         2,969         2,298         2,957           746         2,424         2,006         2,627           9,927         26,738         20,679         26,609 | 2020         2021         2022         Apr-Jun 2022         Jul-Sep 2022           1,103         2,969         2,298         2,957         1,901           746         2,424         2,006         2,627         1,789           9,927         26,738         20,679         26,609         17,111 | 2020         2021         2022         Apr-Jun 2022         Jul-Sep 2022         Oct-Dec 2022           1,103         2,969         2,298         2,957         1,901         1,764           746         2,424         2,006         2,627         1,789         1,327           9,927         26,738         20,679         26,609         17,111         15,874 | 2020         2021         Apr-Jun 2022         Jul-Sep 2022         Oct-Dec 2022         Jan-23           1,103         2,969         2,298         2,957         1,901         1,764         1,154           746         2,424         2,006         2,627         1,789         1,327         741           9,927         26,738         20,679         26,609         17,111         15,874         10,385 | 2020         2021         2022         Apr-Jun 2022         Jul-Sep 2022         Oct-Dec 2022         Jan-23         Feb-23           1,103         2,969         2,298         2,957         1,901         1,764         1,154         963           746         2,424         2,006         2,627         1,789         1,327         741         753           9,927         26,738         20,679         26,609         17,111         15,874         10,385         8,667 | 2020         2021         2022         Apr-Jun 2022         Jul-Sep 2022         Oct-Dec 2022         Jan-23         Feb-23         Mar-23           1,103         2,969         2,298         2,957         1,901         1,764         1,154         963         1,627           746         2,424         2,006         2,627         1,789         1,327         741         753         1,261           9,927         26,738         20,679         26,609         17,111         15,874         10,385         8,667         14,650 | 2020         2021         Apr-Jun 2022         Jul-Sep 2022         Oct-Dec 2022         Jan-23         Feb-23         Mar-23         17-Mar           1,103         2,969         2,298         2,957         1,901         1,764         1,154         963         1,627         1,732           746         2,424         2,006         2,627         1,789         1,327         741         753         1,261         1,285           9,927         26,738         20,679         26,609         17,111         15,874         10,385         8,667         14,650         15,589 | 2020         2021         Apr-Jun 2022         Jul-Sep 2022         Oct-Dec 2022         Jan-23         Feb-23         Mar-23         17-Mar         24-Mar           1,103         2,969         2,298         2,957         1,901         1,764         1,154         963         1,627         1,732         1,623           746         2,424         2,006         2,627         1,789         1,327         741         753         1,261         1,285         1,333           9,927         26,738         20,679         26,609         17,111         15,874         10,385         8,667         14,650         15,589         14,627 | 2020         2021         2022         Apr-Jun 2022         Voltage 2022         Oct-Dec 2022         Jan-23         Feb-23         Mar-23         17-Mar         24-Mar         31-Mar           1,103         2,969         2,298         2,957         1,901         1,764         1,154         963         1,627         1,732         1,623         1,597           746         2,424         2,006         2,627         1,789         1,327         741         753         1,261         1,285         1,333         1,299           9,927         26,738         20,679         26,609         17,111         15,874         10,385         8,667         14,650         15,589         14,627         14,372 | 2020         2021         2022         Apr-Jun 2022         Jul-Sep 2022         Oct-Dec 2022         Jan-23         Feb-23         Mar-23         17-Mar         24-Mar         31-Mar         Change in +/-%           1,103         2,969         2,298         2,957         1,901         1,764         1,154         963         1,627         1,732         1,623         1,597         -1.64%           746         2,424         2,006         2,627         1,789         1,327         741         753         1,261         1,285         1,333         1,299         -2.57%           9,927         26,738         20,679         26,609         17,111         15,874         10,385         8,667         14,650         15,589         14,627         14,372         -1.74% | 2020         2021         2022         Apr-Jun 2022         Jul-Sep 2022         Oct-Dec 2022         Jan-23         Feb-23         Mar-23         17-Mar         24-Mar         31-Mar         Change in +/-%         Closing 31-Mar           1,103         2,969         2,298         2,957         1,901         1,764         1,154         963         1,627         1,732         1,623         1,597         -1.64%         1,635           746         2,424         2,006         2,627         1,789         1,327         741         753         1,261         1,285         1,333         1,299         -2.57%         1,332           9,927         26,738         20,679         26,609         17,111         15,874         10,385         8,667         14,650         15,589         14,627         14,372         -1.74%         14,718 | 2020         2021         2022         Apr-Jun 2022         Jul-Sep 2022         Oct-Dec 2022         Jan-23 2022         Feb-23 Mar-23 2022         Mar-23 17-Mar 24-Mar 24- |

#### Panamax shipping rates declined by 1.64%

A volatile week for the Panamax market, with the market trend and direction altering its course. The Atlantic saw improved demand ex NC and EC South America with end April arrival dates experiencing enhanced rates midweek. A \$18,250 +\$825,000 delivery aps load port was perhaps the highlight. The north Atlantic returned a confusing week with some voyage fixtures returning lower than index equivalents, whilst other tonnage tightness ex Continent and Mediterranean added support to rates. It proved to be a puzzling and tumultuous market in Asia this week. This was somewhat highlighted by the distinction in rates for grain clean and non-grain clean tonnage. Excess of \$15,000 was paid several times for NoPac grain tonnage on good types. Meanwhile, the mineral round trips achieved distinctively lower rates despite the support afforded ex EC South America. It was an active week for period deals, with a host concluded - including an 82,000-dwt delivery China achieving \$17,250 for eight to 10 months trading.