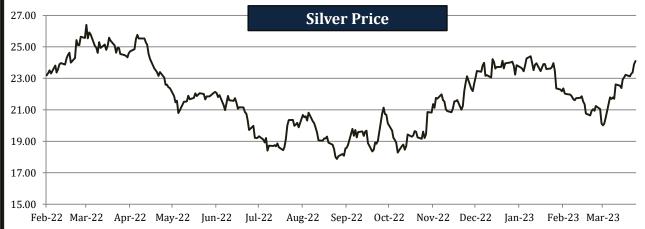

## **Commodity Price - Gold & Silver**

| Commodity | Yea   | rly Avera | ges   | Quar            | terly Ave       | rages           | Mon    | thly Aver | ages   | We     | ekly Avera | ges    | Last Week       | Last              | 2000  | 2023 |
|-----------|-------|-----------|-------|-----------------|-----------------|-----------------|--------|-----------|--------|--------|------------|--------|-----------------|-------------------|-------|------|
| Commodity | 2020  | 2021      | 2022  | Apr-Jun<br>2022 | Jul-Sep<br>2022 | Oct-Dec<br>2022 | Jan-23 | Feb-23    | Mar-23 | 17-Mar | 24-Mar     | 31-Mar | Change in +/- % | Closing<br>31-Mar | High  | Low  |
| Gold      | 1,771 | 1,799     | 1,802 | 1,873           | 1,727           | 1,732           | 1,899  | 1,854     | 1,915  | 1,929  | 1,971      | 1,969  | -0.12%          | 1,970             | 2,056 | 713  |
| Silver    | 20.5  | 25.1      | 21.8  | 22.6            | 19.3            | 21.4            | 23.8   | 21.9      | 22.0   | 21.9   | 22.8       | 23.6   | 3.21%           | 24.1              | 48.5  | 9.0  |

- Gold price declined by 0.12%.
- Silver price rose by 3.21%.