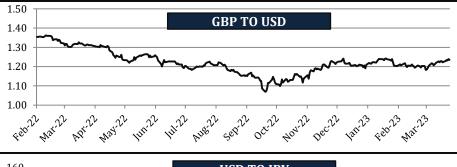

#### **Currency Exchange Rate**

| Curroncy        | Yea    | rly Avera | ges    | Quar            | terly Ave       | rages           | Mon    | thly Aver | ages   | We     | ekly Avera | ges    | Last Week       | Last              | 2008-  | 2023  |
|-----------------|--------|-----------|--------|-----------------|-----------------|-----------------|--------|-----------|--------|--------|------------|--------|-----------------|-------------------|--------|-------|
| Currency        | 2020   | 2021      | 2022   | Apr-Jun<br>2022 | Jul-Sep<br>2022 | Oct-Dec<br>2022 | Jan-23 | Feb-23    | Mar-23 | 17-Mar | 24-Mar     | 31-Mar | Change in +/- % | Closing<br>31-Mar | High   | Low   |
| US Dollar Index | 95.81  | 92.51     | 103.99 | 102.58          | 108.26          | 108.16          | 102.73 | 103.67    | 103.77 | 104.00 | 102.91     | 102.52 | -0.38%          | 102.51            | 114.11 | 70.70 |
| EUR To USD      | 1.142  | 1.183     | 1.054  | 1.065           | 1.007           | 1.022           | 1.078  | 1.071     | 1.072  | 1.068  | 1.079      | 1.085  | 0.52%           | 1.087             | 1.604  | 0.959 |
| GBP To USD      | 1.284  | 1.376     | 1.237  | 1.256           | 1.176           | 1.175           | 1.224  | 1.208     | 1.214  | 1.214  | 1.226      | 1.233  | 0.62%           | 1.234             | 2.040  | 1.070 |
| USD To JPY      | 106.75 | 109.88    | 131.55 | 129.86          | 138.42          | 141.22          | 130.29 | 133.10    | 133.63 | 133.14 | 131.30     | 132.12 | 0.62%           | 132.78            | 150.13 | 75.58 |

- US Dollar index declined by 0.38% last week
- USD declined against EUR by 0.52%
- USD declined against GBP by 0.62%
- USD rose against JPY by 0.62%