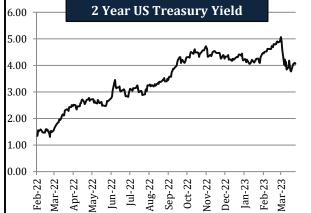

#### **U.S. Treasury Bond Rates**

| U.S. Treasury       | Yea       | rly Avera | ges   | Quar            | terly Ave       | rages           | Mon      | thly Aver | rages    | We     | ekly Avera | iges   | Last Week      | Last              | 2000  | 2023    |
|---------------------|-----------|-----------|-------|-----------------|-----------------|-----------------|----------|-----------|----------|--------|------------|--------|----------------|-------------------|-------|---------|
| Bond                | 2020      | 2021      | 2022  | Apr-Jun<br>2022 | Jul-Sep<br>2022 | Oct-Dec<br>2022 | Jan-23   | Feb-23    | Mar-23   | 17-Mar | 24-Mar     | 31-Mar | Change in +/-% | Closing<br>31-Mar | High  | Low     |
| US 3-MO Yield in %  | 0.334     | 0.044     | 2.076 | 1.091           | 2.696           | 4.175           | 4.694    | 4.764     | 4.799    | 4.718  | 4.690      | 4.770  | 1.69%          | 4.739             | 5.036 | (0.036) |
| US 2-YR Yield in %  | 0.367     | 0.261     | 2.994 | 2.721           | 3.382           | 4.392           | 4.195    | 4.553     | 4.317    | 4.041  | 3.932      | 4.062  | 3.31%          | 4.062             | 5.066 | 0.113   |
| US 5-YR Yield in %  | 0.515     | 0.845     | 3.007 | 2.952           | 3.225           | 3.996           | 3.621    | 3.950     | 3.831    | 3.650  | 3.543      | 3.642  | 2.77%          | 3.611             | 4.450 | 0.200   |
| US 10-YR Yield in % | 0.873     | 1.432     | 2.955 | 2.925           | 3.097           | 3.830           | 3.513    | 3.751     | 3.664    | 3.525  | 3.473      | 3.541  | 1.95%          | 3.492             | 4.230 | 0.498   |
| US 30-YR Yield in % | 1.551     | 2.051     | 3.114 | 3.040           | 3.257           | 3.888           | 3.649    | 3.803     | 3.770    | 3.686  | 3.683      | 3.752  | 1.86%          | 3.689             | 4.850 | 0.938   |
| 6.00 3 Mont         | ths IIS T | Treasury  | Vield |                 | 6.00 —          | 2               | Vear IIS | Treasu    | rv Vield |        |            |        |                |                   |       |         |

- 3 month US treasury yield rose by 1.69%
- 2 year US treasury yields rose by 3.31%
- 5 year US treasury yields rose by 2.77%
- 10 year US treasury yields rose by 1.95%
- 30 year US treasury yields rose by 1.86%