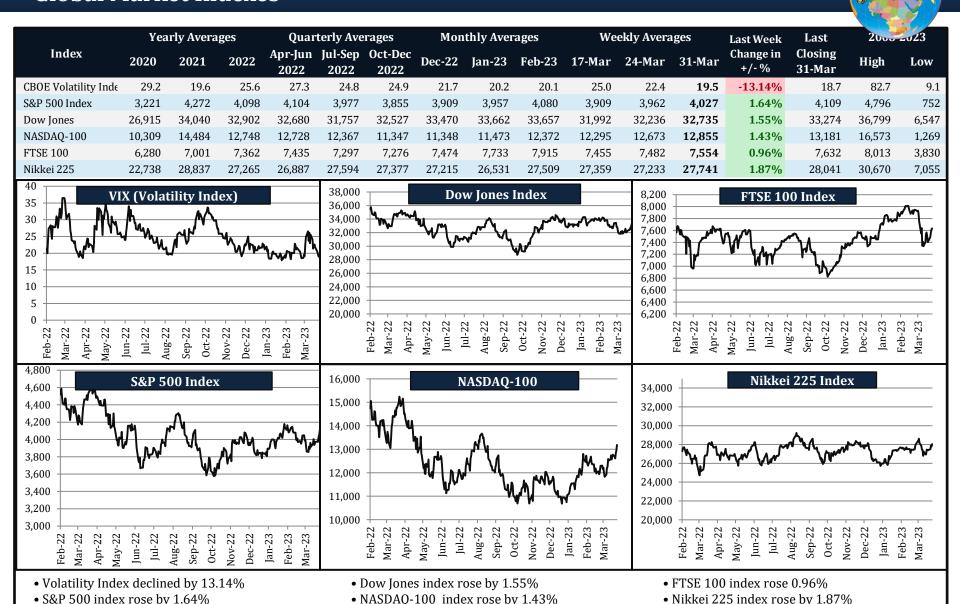

#### **Global Market Indexes**

- US Dollar index declined by 0.38% last week
- USD declined against EUR by 0.52%
- USD declined against GBP by 0.62%
- USD rose against JPY by 0.62%