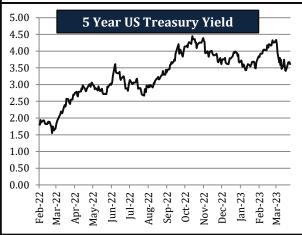

#### **U.S. Treasury Bond Rates**

| U.S. Treasury       | Yea       | rly Avera | ges   | Quar            | terly Ave       | rages           | Mon      | thly Aver | rages    | We     | ekly Avera | iges   | Last Week      | Last              | 2000  | 2023    |
|---------------------|-----------|-----------|-------|-----------------|-----------------|-----------------|----------|-----------|----------|--------|------------|--------|----------------|-------------------|-------|---------|
| Bond                | 2020      | 2021      | 2022  | Apr-Jun<br>2022 | Jul-Sep<br>2022 | Oct-Dec<br>2022 | Jan-23   | Feb-23    | Mar-23   | 17-Mar | 24-Mar     | 31-Mar | Change in +/-% | Closing<br>31-Mar | High  | Low     |
| US 3-MO Yield in %  | 0.334     | 0.044     | 2.076 | 1.091           | 2.696           | 4.175           | 4.694    | 4.764     | 4.799    | 4.718  | 4.690      | 4.770  | 1.69%          | 4.739             | 5.036 | (0.036) |
| US 2-YR Yield in %  | 0.367     | 0.261     | 2.994 | 2.721           | 3.382           | 4.392           | 4.195    | 4.553     | 4.317    | 4.041  | 3.932      | 4.062  | 3.31%          | 4.062             | 5.066 | 0.113   |
| US 5-YR Yield in %  | 0.515     | 0.845     | 3.007 | 2.952           | 3.225           | 3.996           | 3.621    | 3.950     | 3.831    | 3.650  | 3.543      | 3.642  | 2.77%          | 3.611             | 4.450 | 0.200   |
| US 10-YR Yield in % | 0.873     | 1.432     | 2.955 | 2.925           | 3.097           | 3.830           | 3.513    | 3.751     | 3.664    | 3.525  | 3.473      | 3.541  | 1.95%          | 3.492             | 4.230 | 0.498   |
| US 30-YR Yield in % | 1.551     | 2.051     | 3.114 | 3.040           | 3.257           | 3.888           | 3.649    | 3.803     | 3.770    | 3.686  | 3.683      | 3.752  | 1.86%          | 3.689             | 4.850 | 0.938   |
| 6.00 3 Mont         | ths IIS T | Treasury  | Vield |                 | 6.00 —          | 2               | Vear IIS | Treasu    | rv Vield |        |            |        |                |                   |       |         |

- 3 month US treasury yield rose by 1.69%
- 2 year US treasury yields rose by 3.31%
- 5 year US treasury yields rose by 2.77%
- 10 year US treasury yields rose by 1.95%
- 30 year US treasury yields rose by 1.86%