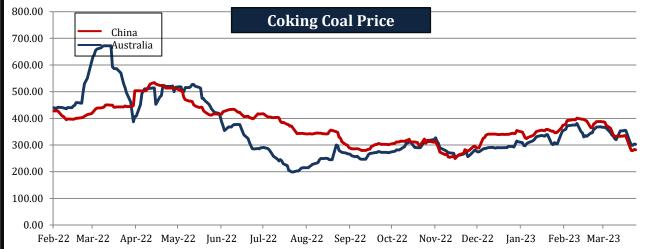

Please see below price changes last week compared to the week before,

- Thermal Coal price rose by 0.89% last week
- Coking Coal Australia price declined by 5.47%
- Coking Coal China price declined by 5.93%
- Crude Oil Brent price rose by 4.62%
- Crude Oil WTI rose by 6.32%
- Copper price rose by 1.36%
- Iron Ore price rose by 0.32%
- Gold price declined by 0.12%.
- Silver price rose by 3.21%.
- Palladium price rose by 2.16%
- Steel scrap price almost steady last week
- Panamax shipping rates declined by 1.64%
- Supramax shipping rates declined by 2.57% last week

#### **Commodity Price - Coal**

|                   | Yea  | rly Avera | ges  | Quar            | terly Ave       | rages           | Mon    | thly Aver | rages  | We     | ekly Avera | iges   | Last Week      | Last              | 2008- | 2023 |
|-------------------|------|-----------|------|-----------------|-----------------|-----------------|--------|-----------|--------|--------|------------|--------|----------------|-------------------|-------|------|
| Commodity         | 2020 | 2021      | 2022 | Apr-Jun<br>2022 | Jul-Sep<br>2022 | Oct-Dec<br>2022 | Jan-23 | Feb-23    | Mar-23 | 17-Mar | 24-Mar     | 31-Mar | Change in +/-% | Closing<br>31-Mar | High  | Low  |
| Thermal Coal      | 62   | 134       | 358  | 365             | 417             | 380             | 365    | 221       | 179    | 177    | 175        | 177    | 0.89%          | 177               | 458   | 49   |
| Coking Coal Aus   | 123  | 226       | 358  | 450             | 259             | 289             | 318    | 354       | 329    | 332    | 320        | 303    | -5.47%         | 302               | 672   | 72   |
| Coking Coal China | 136  | 339       | 379  | 463             | 337             | 309             | 346    | 384       | 327    | 318    | 301        | 283    | -5.93%         | 282               | 615   | 106  |

- Thermal Coal price rose by 0.89%
- Coking Coal Australia price declined by 5.47%
- Coking Coal China price declined by 5..93%

Thermal coal price rebounded to \$198 per tonne after lingering near the 14-month low of since mid-March amid renewed expectations of lower supply. New legislation passed by Australia to cap greenhouse gas emissions required national coal mines to cut output by 5% per year, pressuring supply from the key exporter. The move added to concerns of export disruptions following heavy rains in the coal-mining states of Queensland and New South Wales, as well as the closure of a key railway line after a collision. Still, prices remain 50% lower year-to-date due to warm winters in the global north and the sharp pullback in natural gas prices. Data from top producer China showed coal output rose by 9% to 5.9 billion tonnes in 2022.