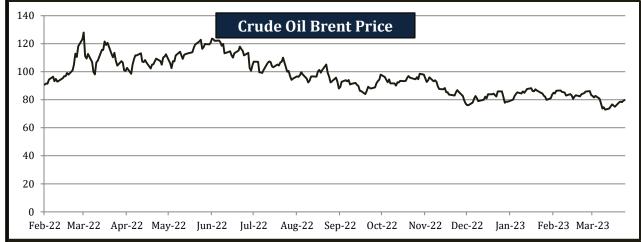

Please see below price changes last week compared to the week before,

- Thermal Coal price rose by 0.89% last week
- Coking Coal Australia price declined by 5.47%
- Coking Coal China price declined by 5.93%
- Crude Oil Brent price rose by 4.62%
- Crude Oil WTI rose by 6.32%
- Copper price rose by 1.36%
- Iron Ore price rose by 0.32%
- Gold price declined by 0.12%.
- Silver price rose by 3.21%.
- Palladium price rose by 2.16%
- Steel scrap price almost steady last week
- Panamax shipping rates declined by 1.64%
- Supramax shipping rates declined by 2.57% last week

## **Commodity Price - Crude Oil**

| Commodity        | Yea  | rly Avera | ges  | Quar            | terly Ave       | rages           | Mon    | thly Aver | ages   | We     | ekly Avera | ges    | Last Week       | Last              | 2000 | -023 |
|------------------|------|-----------|------|-----------------|-----------------|-----------------|--------|-----------|--------|--------|------------|--------|-----------------|-------------------|------|------|
| Commodity        | 2020 | 2021      | 2022 | Apr-Jun<br>2022 | Jul-Sep<br>2022 | Oct-Dec<br>2022 | Jan-23 | Feb-23    | Mar-23 | 17-Mar | 24-Mar     | 31-Mar | Change in +/- % | Closing<br>31-Mar | High | Low  |
| Crude oil, Brent | 43.3 | 70.8      | 99.0 | 112.0           | 97.6            | 88.6            | 84.0   | 83.5      | 79.2   | 75.9   | 75.3       | 78.8   | 4.62%           | 79.8              | 146  | 19   |
| Crude oil, WTI   | 39.5 | 68.0      | 94.4 | 108.7           | 91.6            | 82.5            | 78.3   | 76.8      | 73.4   | 69.8   | 69.4       | 73.8   | 6.32%           | 75.7              | 145  | (38) |

- Crude Oil Brent price rose by 4.62%
- Crude Oil WTI price rose by 6.32%