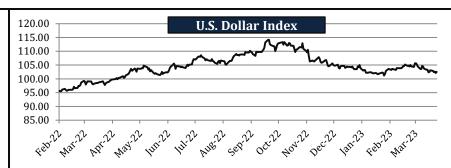

#### **Currency Exchange Rate**

| Curroncy        | Yea    | rly Avera | ges    | Quar            | terly Ave       | rages           | Mon    | thly Aver | ages   | We     | ekly Avera | ges    | Last Week       | Last              | 2008-  | 2023  |
|-----------------|--------|-----------|--------|-----------------|-----------------|-----------------|--------|-----------|--------|--------|------------|--------|-----------------|-------------------|--------|-------|
| Currency        | 2020   | 2021      | 2022   | Apr-Jun<br>2022 | Jul-Sep<br>2022 | Oct-Dec<br>2022 | Jan-23 | Feb-23    | Mar-23 | 17-Mar | 24-Mar     | 31-Mar | Change in +/- % | Closing<br>31-Mar | High   | Low   |
| US Dollar Index | 95.81  | 92.51     | 103.99 | 102.58          | 108.26          | 108.16          | 102.73 | 103.67    | 103.77 | 104.00 | 102.91     | 102.52 | -0.38%          | 102.51            | 114.11 | 70.70 |
| EUR To USD      | 1.142  | 1.183     | 1.054  | 1.065           | 1.007           | 1.022           | 1.078  | 1.071     | 1.072  | 1.068  | 1.079      | 1.085  | 0.52%           | 1.087             | 1.604  | 0.959 |
| GBP To USD      | 1.284  | 1.376     | 1.237  | 1.256           | 1.176           | 1.175           | 1.224  | 1.208     | 1.214  | 1.214  | 1.226      | 1.233  | 0.62%           | 1.234             | 2.040  | 1.070 |
| USD To JPY      | 106.75 | 109.88    | 131.55 | 129.86          | 138.42          | 141.22          | 130.29 | 133.10    | 133.63 | 133.14 | 131.30     | 132.12 | 0.62%           | 132.78            | 150.13 | 75.58 |

- US Dollar index declined by 0.38% last week
- USD declined against EUR by 0.52%
- USD declined against GBP by 0.62%
- USD rose against JPY by 0.62%