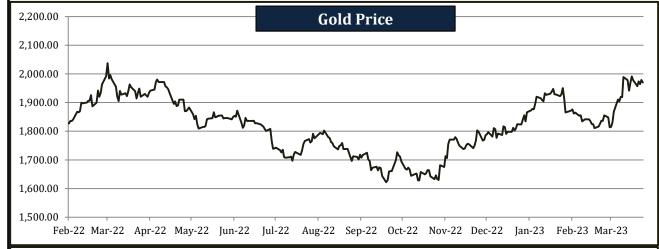

## **Commodity Price - Gold & Silver**

| Commodity | Yea   | rly Avera | ges   | Quar            | terly Ave       | rages           | Mon    | thly Aver | ages   | We     | ekly Avera | ges    | Last Week       | Last              | 2000  | 2023 |
|-----------|-------|-----------|-------|-----------------|-----------------|-----------------|--------|-----------|--------|--------|------------|--------|-----------------|-------------------|-------|------|
| Commodity | 2020  | 2021      | 2022  | Apr-Jun<br>2022 | Jul-Sep<br>2022 | Oct-Dec<br>2022 | Jan-23 | Feb-23    | Mar-23 | 17-Mar | 24-Mar     | 31-Mar | Change in +/- % | Closing<br>31-Mar | High  | Low  |
| Gold      | 1,771 | 1,799     | 1,802 | 1,873           | 1,727           | 1,732           | 1,899  | 1,854     | 1,915  | 1,929  | 1,971      | 1,969  | -0.12%          | 1,970             | 2,056 | 713  |
| Silver    | 20.5  | 25.1      | 21.8  | 22.6            | 19.3            | 21.4            | 23.8   | 21.9      | 22.0   | 21.9   | 22.8       | 23.6   | 3.21%           | 24.1              | 48.5  | 9.0  |

- Gold price declined by 0.12%.
- Silver price rose by 3.21%.