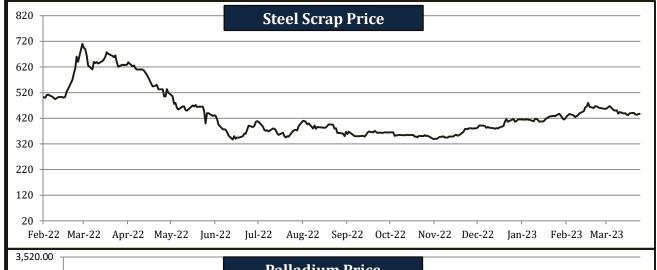

## **Commodity Price - Steel Scrap & Palladium**

|             | Yea   | rly Avera | ges   | Quar            | terly Ave       | rages           | Mon    | thly Aver | ages   | We     | ekly Avera | ges    | Last Week       | Last              | 2008- | 2023 |
|-------------|-------|-----------|-------|-----------------|-----------------|-----------------|--------|-----------|--------|--------|------------|--------|-----------------|-------------------|-------|------|
| Commodity   | 2020  | 2021      | 2022  | Apr-Jun<br>2022 | Jul-Sep<br>2022 | Oct-Dec<br>2022 | Jan-23 | Feb-23    | Mar-23 | 17-Mar | 24-Mar     | 31-Mar | Change in +/- % | Closing<br>31-Mar | High  | Low  |
| Palladium   | 2,199 | 2,397     | 2,103 | 2,096           | 2,080           | 1,915           | 1,735  | 1,544     | 1,426  | 1,438  | 1,417      | 1,448  | 2.16%           | 1,490             | 3,000 | 404  |
| Steel Scrap | 287   | 466       | 442   | 484             | 374             | 365             | 416    | 442       | 448    | 447    | 437        | 437    | -0.09%          | 438               | 710   | 182  |

- Palladium price rose by 2.16%
- Steel scrap price almost steady last week