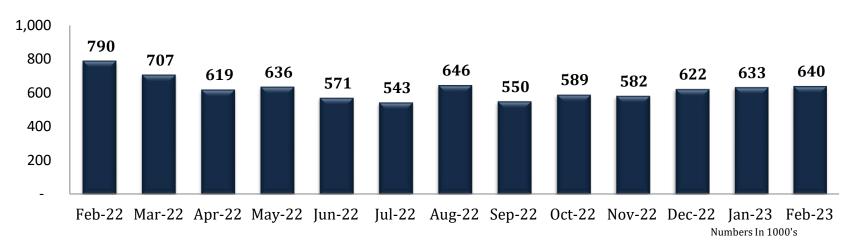

#### **Baltic Shipping Rates**

| Yea   | rly Avera                     | ges                                                   | Quar                                                        | terly Ave                                                                                                                                                                                                                          | rages                                                                                                                                                                                                                                                                                              | Mon                                                                                                                                                                                                                                                                                                                                                                | thly Aver                                                                                                                                                                                                                                                                                                                                                                                                     | rages                                                                                                                                                                                                                                                                                                                                                                                                                                                                           | We                                                                                                                                                                                                                                                                                                                                                                                                                                                                                                                                        | ekly Avera                                                                                                                                                                                                                                                                                                                                                                                                                                                                                                                                                                             | ges                                                                                                                                                                                                                                                                                                                                                                                                                                                                                                                                                                                                                                              | Last Week                                                                                                                                                                                                                                                                                                                                                                                                                                                                                                                                                                                                                                                                                                               | Last                                                                                                                                                                                                                                                                                                                                                                                                                                                                                                                                                                                                                                                                                                                                                                                        | 2008-                                                                                                                                                                                                                                                                                                                                                                                                                                                                                                                                                                                                                                                                                                                                                                                                                                                         | 2023                                                                                                                                                                                                                                                                                                                                                                                                                                                                                                                                                                                                                                                                                                                                                                                                                                                                                                                                                                                                                                                                                                                                                                                                                                                                                                                                                                                                                                                                                                                                                                                                                                                                                                                                                                                                                                                                                                                                                                                                                            |
|-------|-------------------------------|-------------------------------------------------------|-------------------------------------------------------------|------------------------------------------------------------------------------------------------------------------------------------------------------------------------------------------------------------------------------------|----------------------------------------------------------------------------------------------------------------------------------------------------------------------------------------------------------------------------------------------------------------------------------------------------|--------------------------------------------------------------------------------------------------------------------------------------------------------------------------------------------------------------------------------------------------------------------------------------------------------------------------------------------------------------------|---------------------------------------------------------------------------------------------------------------------------------------------------------------------------------------------------------------------------------------------------------------------------------------------------------------------------------------------------------------------------------------------------------------|---------------------------------------------------------------------------------------------------------------------------------------------------------------------------------------------------------------------------------------------------------------------------------------------------------------------------------------------------------------------------------------------------------------------------------------------------------------------------------|-------------------------------------------------------------------------------------------------------------------------------------------------------------------------------------------------------------------------------------------------------------------------------------------------------------------------------------------------------------------------------------------------------------------------------------------------------------------------------------------------------------------------------------------|----------------------------------------------------------------------------------------------------------------------------------------------------------------------------------------------------------------------------------------------------------------------------------------------------------------------------------------------------------------------------------------------------------------------------------------------------------------------------------------------------------------------------------------------------------------------------------------|--------------------------------------------------------------------------------------------------------------------------------------------------------------------------------------------------------------------------------------------------------------------------------------------------------------------------------------------------------------------------------------------------------------------------------------------------------------------------------------------------------------------------------------------------------------------------------------------------------------------------------------------------|-------------------------------------------------------------------------------------------------------------------------------------------------------------------------------------------------------------------------------------------------------------------------------------------------------------------------------------------------------------------------------------------------------------------------------------------------------------------------------------------------------------------------------------------------------------------------------------------------------------------------------------------------------------------------------------------------------------------------|---------------------------------------------------------------------------------------------------------------------------------------------------------------------------------------------------------------------------------------------------------------------------------------------------------------------------------------------------------------------------------------------------------------------------------------------------------------------------------------------------------------------------------------------------------------------------------------------------------------------------------------------------------------------------------------------------------------------------------------------------------------------------------------------|---------------------------------------------------------------------------------------------------------------------------------------------------------------------------------------------------------------------------------------------------------------------------------------------------------------------------------------------------------------------------------------------------------------------------------------------------------------------------------------------------------------------------------------------------------------------------------------------------------------------------------------------------------------------------------------------------------------------------------------------------------------------------------------------------------------------------------------------------------------|---------------------------------------------------------------------------------------------------------------------------------------------------------------------------------------------------------------------------------------------------------------------------------------------------------------------------------------------------------------------------------------------------------------------------------------------------------------------------------------------------------------------------------------------------------------------------------------------------------------------------------------------------------------------------------------------------------------------------------------------------------------------------------------------------------------------------------------------------------------------------------------------------------------------------------------------------------------------------------------------------------------------------------------------------------------------------------------------------------------------------------------------------------------------------------------------------------------------------------------------------------------------------------------------------------------------------------------------------------------------------------------------------------------------------------------------------------------------------------------------------------------------------------------------------------------------------------------------------------------------------------------------------------------------------------------------------------------------------------------------------------------------------------------------------------------------------------------------------------------------------------------------------------------------------------------------------------------------------------------------------------------------------------|
| 2020  | 2021                          | 2022                                                  | Apr-Jun<br>2022                                             | Jul-Sep<br>2022                                                                                                                                                                                                                    | Oct-Dec<br>2022                                                                                                                                                                                                                                                                                    | Jan-23                                                                                                                                                                                                                                                                                                                                                             | Feb-23                                                                                                                                                                                                                                                                                                                                                                                                        | Mar-23                                                                                                                                                                                                                                                                                                                                                                                                                                                                          | 17-Mar                                                                                                                                                                                                                                                                                                                                                                                                                                                                                                                                    | 24-Mar                                                                                                                                                                                                                                                                                                                                                                                                                                                                                                                                                                                 | 31-Mar                                                                                                                                                                                                                                                                                                                                                                                                                                                                                                                                                                                                                                           | Change in +/-%                                                                                                                                                                                                                                                                                                                                                                                                                                                                                                                                                                                                                                                                                                          | Closing<br>31-Mar                                                                                                                                                                                                                                                                                                                                                                                                                                                                                                                                                                                                                                                                                                                                                                           | High                                                                                                                                                                                                                                                                                                                                                                                                                                                                                                                                                                                                                                                                                                                                                                                                                                                          | Low                                                                                                                                                                                                                                                                                                                                                                                                                                                                                                                                                                                                                                                                                                                                                                                                                                                                                                                                                                                                                                                                                                                                                                                                                                                                                                                                                                                                                                                                                                                                                                                                                                                                                                                                                                                                                                                                                                                                                                                                                             |
| 1,103 | 2,969                         | 2,298                                                 | 2,957                                                       | 1,901                                                                                                                                                                                                                              | 1,764                                                                                                                                                                                                                                                                                              | 1,154                                                                                                                                                                                                                                                                                                                                                              | 963                                                                                                                                                                                                                                                                                                                                                                                                           | 1,627                                                                                                                                                                                                                                                                                                                                                                                                                                                                           | 1,732                                                                                                                                                                                                                                                                                                                                                                                                                                                                                                                                     | 1,623                                                                                                                                                                                                                                                                                                                                                                                                                                                                                                                                                                                  | 1,597                                                                                                                                                                                                                                                                                                                                                                                                                                                                                                                                                                                                                                            | -1.64%                                                                                                                                                                                                                                                                                                                                                                                                                                                                                                                                                                                                                                                                                                                  | 1,635                                                                                                                                                                                                                                                                                                                                                                                                                                                                                                                                                                                                                                                                                                                                                                                       | 9,999                                                                                                                                                                                                                                                                                                                                                                                                                                                                                                                                                                                                                                                                                                                                                                                                                                                         | 282                                                                                                                                                                                                                                                                                                                                                                                                                                                                                                                                                                                                                                                                                                                                                                                                                                                                                                                                                                                                                                                                                                                                                                                                                                                                                                                                                                                                                                                                                                                                                                                                                                                                                                                                                                                                                                                                                                                                                                                                                             |
| 746   | 2,424                         | 2,006                                                 | 2,627                                                       | 1,789                                                                                                                                                                                                                              | 1,327                                                                                                                                                                                                                                                                                              | 741                                                                                                                                                                                                                                                                                                                                                                | 753                                                                                                                                                                                                                                                                                                                                                                                                           | 1,261                                                                                                                                                                                                                                                                                                                                                                                                                                                                           | 1,285                                                                                                                                                                                                                                                                                                                                                                                                                                                                                                                                     | 1,333                                                                                                                                                                                                                                                                                                                                                                                                                                                                                                                                                                                  | 1,299                                                                                                                                                                                                                                                                                                                                                                                                                                                                                                                                                                                                                                            | -2.57%                                                                                                                                                                                                                                                                                                                                                                                                                                                                                                                                                                                                                                                                                                                  | 1,332                                                                                                                                                                                                                                                                                                                                                                                                                                                                                                                                                                                                                                                                                                                                                                                       | 6,918                                                                                                                                                                                                                                                                                                                                                                                                                                                                                                                                                                                                                                                                                                                                                                                                                                                         | 243                                                                                                                                                                                                                                                                                                                                                                                                                                                                                                                                                                                                                                                                                                                                                                                                                                                                                                                                                                                                                                                                                                                                                                                                                                                                                                                                                                                                                                                                                                                                                                                                                                                                                                                                                                                                                                                                                                                                                                                                                             |
| 9,927 | 26,738                        | 20,679                                                | 26,609                                                      | 17,111                                                                                                                                                                                                                             | 15,874                                                                                                                                                                                                                                                                                             | 10,385                                                                                                                                                                                                                                                                                                                                                             | 8,667                                                                                                                                                                                                                                                                                                                                                                                                         | 14,650                                                                                                                                                                                                                                                                                                                                                                                                                                                                          | 15,589                                                                                                                                                                                                                                                                                                                                                                                                                                                                                                                                    | 14,627                                                                                                                                                                                                                                                                                                                                                                                                                                                                                                                                                                                 | 14,372                                                                                                                                                                                                                                                                                                                                                                                                                                                                                                                                                                                                                                           | -1.74%                                                                                                                                                                                                                                                                                                                                                                                                                                                                                                                                                                                                                                                                                                                  | 14,718                                                                                                                                                                                                                                                                                                                                                                                                                                                                                                                                                                                                                                                                                                                                                                                      |                                                                                                                                                                                                                                                                                                                                                                                                                                                                                                                                                                                                                                                                                                                                                                                                                                                               |                                                                                                                                                                                                                                                                                                                                                                                                                                                                                                                                                                                                                                                                                                                                                                                                                                                                                                                                                                                                                                                                                                                                                                                                                                                                                                                                                                                                                                                                                                                                                                                                                                                                                                                                                                                                                                                                                                                                                                                                                                 |
| 8,073 | 26,656                        | 22,062                                                | 28,901                                                      | 19,679                                                                                                                                                                                                                             | 14,594                                                                                                                                                                                                                                                                                             | 8,154                                                                                                                                                                                                                                                                                                                                                              | 8,279                                                                                                                                                                                                                                                                                                                                                                                                         | 13,876                                                                                                                                                                                                                                                                                                                                                                                                                                                                          | 14,131                                                                                                                                                                                                                                                                                                                                                                                                                                                                                                                                    | 14,666                                                                                                                                                                                                                                                                                                                                                                                                                                                                                                                                                                                 | 14,290                                                                                                                                                                                                                                                                                                                                                                                                                                                                                                                                                                                                                                           | -2.56%                                                                                                                                                                                                                                                                                                                                                                                                                                                                                                                                                                                                                                                                                                                  | 14,657                                                                                                                                                                                                                                                                                                                                                                                                                                                                                                                                                                                                                                                                                                                                                                                      |                                                                                                                                                                                                                                                                                                                                                                                                                                                                                                                                                                                                                                                                                                                                                                                                                                                               |                                                                                                                                                                                                                                                                                                                                                                                                                                                                                                                                                                                                                                                                                                                                                                                                                                                                                                                                                                                                                                                                                                                                                                                                                                                                                                                                                                                                                                                                                                                                                                                                                                                                                                                                                                                                                                                                                                                                                                                                                                 |
|       | 2020<br>1,103<br>746<br>9,927 | 2020 2021<br>1,103 2,969<br>746 2,424<br>9,927 26,738 | 1,103 2,969 2,298<br>746 2,424 2,006<br>9,927 26,738 20,679 | 2020         2021         2022         Apr-Jun 2022           1,103         2,969         2,298         2,957           746         2,424         2,006         2,627           9,927         26,738         20,679         26,609 | 2020         2021         2022         Apr-Jun 2022         Jul-Sep 2022           1,103         2,969         2,298         2,957         1,901           746         2,424         2,006         2,627         1,789           9,927         26,738         20,679         26,609         17,111 | 2020         2021         2022         Apr-Jun 2022         Jul-Sep 2022         Oct-Dec 2022           1,103         2,969         2,298         2,957         1,901         1,764           746         2,424         2,006         2,627         1,789         1,327           9,927         26,738         20,679         26,609         17,111         15,874 | 2020         2021         Apr-Jun 2022         Jul-Sep 2022         Oct-Dec 2022         Jan-23           1,103         2,969         2,298         2,957         1,901         1,764         1,154           746         2,424         2,006         2,627         1,789         1,327         741           9,927         26,738         20,679         26,609         17,111         15,874         10,385 | 2020         2021         2022         Apr-Jun 2022         Jul-Sep 2022         Oct-Dec 2022         Jan-23         Feb-23           1,103         2,969         2,298         2,957         1,901         1,764         1,154         963           746         2,424         2,006         2,627         1,789         1,327         741         753           9,927         26,738         20,679         26,609         17,111         15,874         10,385         8,667 | 2020         2021         2022         Apr-Jun 2022         Jul-Sep 2022         Oct-Dec 2022         Jan-23         Feb-23         Mar-23           1,103         2,969         2,298         2,957         1,901         1,764         1,154         963         1,627           746         2,424         2,006         2,627         1,789         1,327         741         753         1,261           9,927         26,738         20,679         26,609         17,111         15,874         10,385         8,667         14,650 | 2020         2021         Apr-Jun 2022         Jul-Sep 2022         Oct-Dec 2022         Jan-23         Feb-23         Mar-23         17-Mar           1,103         2,969         2,298         2,957         1,901         1,764         1,154         963         1,627         1,732           746         2,424         2,006         2,627         1,789         1,327         741         753         1,261         1,285           9,927         26,738         20,679         26,609         17,111         15,874         10,385         8,667         14,650         15,589 | 2020         2021         Apr-Jun 2022         Jul-Sep 2022         Oct-Dec 2022         Jan-23         Feb-23         Mar-23         17-Mar         24-Mar           1,103         2,969         2,298         2,957         1,901         1,764         1,154         963         1,627         1,732         1,623           746         2,424         2,006         2,627         1,789         1,327         741         753         1,261         1,285         1,333           9,927         26,738         20,679         26,609         17,111         15,874         10,385         8,667         14,650         15,589         14,627 | 2020         2021         2022         Apr-Jun 2022         Voltage 2022         Oct-Dec 2022         Jan-23         Feb-23         Mar-23         17-Mar         24-Mar         31-Mar           1,103         2,969         2,298         2,957         1,901         1,764         1,154         963         1,627         1,732         1,623         1,597           746         2,424         2,006         2,627         1,789         1,327         741         753         1,261         1,285         1,333         1,299           9,927         26,738         20,679         26,609         17,111         15,874         10,385         8,667         14,650         15,589         14,627         14,372 | 2020         2021         2022         Apr-Jun 2022         Jul-Sep 2022         Oct-Dec 2022         Jan-23         Feb-23         Mar-23         17-Mar         24-Mar         31-Mar         Change in +/-%           1,103         2,969         2,298         2,957         1,901         1,764         1,154         963         1,627         1,732         1,623         1,597         -1.64%           746         2,424         2,006         2,627         1,789         1,327         741         753         1,261         1,285         1,333         1,299         -2.57%           9,927         26,738         20,679         26,609         17,111         15,874         10,385         8,667         14,650         15,589         14,627         14,372         -1.74% | 2020         2021         2022         Apr-Jun 2022         Jul-Sep 2022         Oct-Dec 2022         Jan-23         Feb-23         Mar-23         17-Mar         24-Mar         31-Mar         Change in +/-%         Closing 31-Mar           1,103         2,969         2,298         2,957         1,901         1,764         1,154         963         1,627         1,732         1,623         1,597         -1.64%         1,635           746         2,424         2,006         2,627         1,789         1,327         741         753         1,261         1,285         1,333         1,299         -2.57%         1,332           9,927         26,738         20,679         26,609         17,111         15,874         10,385         8,667         14,650         15,589         14,627         14,372         -1.74%         14,718 | 2020         2021         2022         Apr-Jun 2022         Jul-Sep 2022         Oct-Dec 2022         Jan-23 2022         Feb-23 Mar-23 2022         Mar-23 17-Mar 24-Mar 24- |

#### Panamax shipping rates declined by 1.64%

A volatile week for the Panamax market, with the market trend and direction altering its course. The Atlantic saw improved demand ex NC and EC South America with end April arrival dates experiencing enhanced rates midweek. A \$18,250 +\$825,000 delivery aps load port was perhaps the highlight. The north Atlantic returned a confusing week with some voyage fixtures returning lower than index equivalents, whilst other tonnage tightness ex Continent and Mediterranean added support to rates. It proved to be a puzzling and tumultuous market in Asia this week. This was somewhat highlighted by the distinction in rates for grain clean and non-grain clean tonnage. Excess of \$15,000 was paid several times for NoPac grain tonnage on good types. Meanwhile, the mineral round trips achieved distinctively lower rates despite the support afforded ex EC South America. It was an active week for period deals, with a host concluded - including an 82,000-dwt delivery China achieving \$17,250 for eight to 10 months trading.