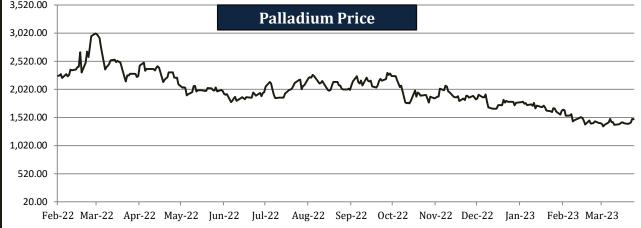

## **Commodity Price - Steel Scrap & Palladium**

|             | Yea   | rly Avera | ges   | Quar            | terly Ave       | rages           | Mon    | thly Aver | ages   | We     | ekly Avera | ges    | Last Week       | Last              | 2008- | 2023 |
|-------------|-------|-----------|-------|-----------------|-----------------|-----------------|--------|-----------|--------|--------|------------|--------|-----------------|-------------------|-------|------|
| Commodity   | 2020  | 2021      | 2022  | Apr-Jun<br>2022 | Jul-Sep<br>2022 | Oct-Dec<br>2022 | Jan-23 | Feb-23    | Mar-23 | 17-Mar | 24-Mar     | 31-Mar | Change in +/- % | Closing<br>31-Mar | High  | Low  |
| Palladium   | 2,199 | 2,397     | 2,103 | 2,096           | 2,080           | 1,915           | 1,735  | 1,544     | 1,426  | 1,438  | 1,417      | 1,448  | 2.16%           | 1,490             | 3,000 | 404  |
| Steel Scrap | 287   | 466       | 442   | 484             | 374             | 365             | 416    | 442       | 448    | 447    | 437        | 437    | -0.09%          | 438               | 710   | 182  |

- Palladium price rose by 2.16%
- Steel scrap price almost steady last week