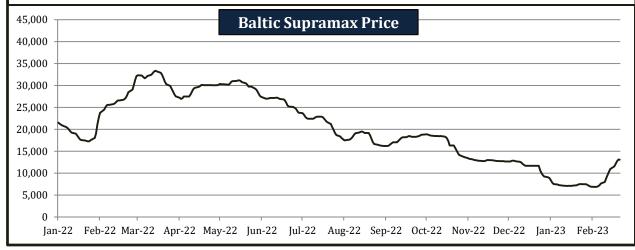

#### **Baltic Shipping Rates**

| Yea   | rly Avera                     | ges                                                   | Quar                                                        | terly Ave                                                                                                  | rages                                                                                                                                      | Mon                                                                                                                                                                        | thly Aver                                                                                                                                                                                            | ages                                                                                                                                                                                                                         | We                                                                                                                                                                                                                                                | ekly Avera                                                                                                                                                                                                                                                             | ges                                                                                                                                                                                                                                                                                    | Last Week                                                                                                                                                                                                                                                                                                      | Last                                                                                                                                                                                                                                                                                                                                                            | 2000                                                                                                                                                                                                                                                                                                                                                                                                                                                                                                                                                                                                                                                                                                                                                                                                                                                                                                                                                                                                                                                                                                                                                                                                                                                                                                                                                                                                                                                                                                                                                                                                                                                                                                                                                                                                                                                                                                                                                                                              | 2023                                                                                                                                                                                                                                                                                                                                                                                                  |
|-------|-------------------------------|-------------------------------------------------------|-------------------------------------------------------------|------------------------------------------------------------------------------------------------------------|--------------------------------------------------------------------------------------------------------------------------------------------|----------------------------------------------------------------------------------------------------------------------------------------------------------------------------|------------------------------------------------------------------------------------------------------------------------------------------------------------------------------------------------------|------------------------------------------------------------------------------------------------------------------------------------------------------------------------------------------------------------------------------|---------------------------------------------------------------------------------------------------------------------------------------------------------------------------------------------------------------------------------------------------|------------------------------------------------------------------------------------------------------------------------------------------------------------------------------------------------------------------------------------------------------------------------|----------------------------------------------------------------------------------------------------------------------------------------------------------------------------------------------------------------------------------------------------------------------------------------|----------------------------------------------------------------------------------------------------------------------------------------------------------------------------------------------------------------------------------------------------------------------------------------------------------------|-----------------------------------------------------------------------------------------------------------------------------------------------------------------------------------------------------------------------------------------------------------------------------------------------------------------------------------------------------------------|---------------------------------------------------------------------------------------------------------------------------------------------------------------------------------------------------------------------------------------------------------------------------------------------------------------------------------------------------------------------------------------------------------------------------------------------------------------------------------------------------------------------------------------------------------------------------------------------------------------------------------------------------------------------------------------------------------------------------------------------------------------------------------------------------------------------------------------------------------------------------------------------------------------------------------------------------------------------------------------------------------------------------------------------------------------------------------------------------------------------------------------------------------------------------------------------------------------------------------------------------------------------------------------------------------------------------------------------------------------------------------------------------------------------------------------------------------------------------------------------------------------------------------------------------------------------------------------------------------------------------------------------------------------------------------------------------------------------------------------------------------------------------------------------------------------------------------------------------------------------------------------------------------------------------------------------------------------------------------------------------|-------------------------------------------------------------------------------------------------------------------------------------------------------------------------------------------------------------------------------------------------------------------------------------------------------------------------------------------------------------------------------------------------------|
| 2020  | 2021                          | 2022                                                  | Apr-Jun<br>2022                                             | Jul-Sep<br>2022                                                                                            | Oct-Dec<br>2022                                                                                                                            | Dec-22                                                                                                                                                                     | Jan-23                                                                                                                                                                                               | Feb-23                                                                                                                                                                                                                       | 17-Feb                                                                                                                                                                                                                                            | 24-Feb                                                                                                                                                                                                                                                                 | 3-Mar                                                                                                                                                                                                                                                                                  | Change in +/-%                                                                                                                                                                                                                                                                                                 | Closing<br>3-Mar                                                                                                                                                                                                                                                                                                                                                | High                                                                                                                                                                                                                                                                                                                                                                                                                                                                                                                                                                                                                                                                                                                                                                                                                                                                                                                                                                                                                                                                                                                                                                                                                                                                                                                                                                                                                                                                                                                                                                                                                                                                                                                                                                                                                                                                                                                                                                                              | Low                                                                                                                                                                                                                                                                                                                                                                                                   |
| 1,103 | 2,969                         | 2,298                                                 | 2,957                                                       | 1,901                                                                                                      | 1,764                                                                                                                                      | 1,607                                                                                                                                                                      | 1,154                                                                                                                                                                                                | 963                                                                                                                                                                                                                          | 834                                                                                                                                                                                                                                               | 1,009                                                                                                                                                                                                                                                                  | 1,475                                                                                                                                                                                                                                                                                  | 46.22%                                                                                                                                                                                                                                                                                                         | 1,565                                                                                                                                                                                                                                                                                                                                                           | 9,999                                                                                                                                                                                                                                                                                                                                                                                                                                                                                                                                                                                                                                                                                                                                                                                                                                                                                                                                                                                                                                                                                                                                                                                                                                                                                                                                                                                                                                                                                                                                                                                                                                                                                                                                                                                                                                                                                                                                                                                             | 282                                                                                                                                                                                                                                                                                                                                                                                                   |
| 746   | 2,424                         | 2,006                                                 | 2,627                                                       | 1,789                                                                                                      | 1,327                                                                                                                                      | 1,125                                                                                                                                                                      | 741                                                                                                                                                                                                  | 753                                                                                                                                                                                                                          | 649                                                                                                                                                                                                                                               | 868                                                                                                                                                                                                                                                                    | 1,138                                                                                                                                                                                                                                                                                  | 31.09%                                                                                                                                                                                                                                                                                                         | 1,189                                                                                                                                                                                                                                                                                                                                                           | 6,918                                                                                                                                                                                                                                                                                                                                                                                                                                                                                                                                                                                                                                                                                                                                                                                                                                                                                                                                                                                                                                                                                                                                                                                                                                                                                                                                                                                                                                                                                                                                                                                                                                                                                                                                                                                                                                                                                                                                                                                             | 243                                                                                                                                                                                                                                                                                                                                                                                                   |
| 9,927 | 26,738                        | 20,679                                                | 26,609                                                      | 17,111                                                                                                     | 15,874                                                                                                                                     | 14,466                                                                                                                                                                     | 10,385                                                                                                                                                                                               | 8,667                                                                                                                                                                                                                        | 7,506                                                                                                                                                                                                                                             | 9,076                                                                                                                                                                                                                                                                  | 13,273                                                                                                                                                                                                                                                                                 | 46.25%                                                                                                                                                                                                                                                                                                         | 14,087                                                                                                                                                                                                                                                                                                                                                          |                                                                                                                                                                                                                                                                                                                                                                                                                                                                                                                                                                                                                                                                                                                                                                                                                                                                                                                                                                                                                                                                                                                                                                                                                                                                                                                                                                                                                                                                                                                                                                                                                                                                                                                                                                                                                                                                                                                                                                                                   |                                                                                                                                                                                                                                                                                                                                                                                                       |
| 8,073 | 26,656                        | 22,062                                                | 28,901                                                      | 19,679                                                                                                     | 14,594                                                                                                                                     | 12,378                                                                                                                                                                     | 8,154                                                                                                                                                                                                | 8,279                                                                                                                                                                                                                        | 7,142                                                                                                                                                                                                                                             | 9,552                                                                                                                                                                                                                                                                  | 12,523                                                                                                                                                                                                                                                                                 | 31.10%                                                                                                                                                                                                                                                                                                         | 13,081                                                                                                                                                                                                                                                                                                                                                          |                                                                                                                                                                                                                                                                                                                                                                                                                                                                                                                                                                                                                                                                                                                                                                                                                                                                                                                                                                                                                                                                                                                                                                                                                                                                                                                                                                                                                                                                                                                                                                                                                                                                                                                                                                                                                                                                                                                                                                                                   |                                                                                                                                                                                                                                                                                                                                                                                                       |
|       | 2020<br>1,103<br>746<br>9,927 | 2020 2021<br>1,103 2,969<br>746 2,424<br>9,927 26,738 | 1,103 2,969 2,298<br>746 2,424 2,006<br>9,927 26,738 20,679 | 2020 2021 2022 Apr-Jun 2022   1,103 2,969 2,298 2,957   746 2,424 2,006 2,627   9,927 26,738 20,679 26,609 | 2020 2021 2022 Apr-Jun 2022 Jul-Sep 2022   1,103 2,969 2,298 2,957 1,901   746 2,424 2,006 2,627 1,789   9,927 26,738 20,679 26,609 17,111 | 2020 2021 2022 Apr-Jun 2022 Jul-Sep 2022 Oct-Dec 2022   1,103 2,969 2,298 2,957 1,901 1,764   746 2,424 2,006 2,627 1,789 1,327   9,927 26,738 20,679 26,609 17,111 15,874 | 2020 2021 2022 Apr-Jun 2022 Jul-Sep 2022 Oct-Dec 2022 Dec-22   1,103 2,969 2,298 2,957 1,901 1,764 1,607   746 2,424 2,006 2,627 1,789 1,327 1,125   9,927 26,738 20,679 26,609 17,111 15,874 14,466 | 2020 2021 2022 Apr-Jun 2022 Jul-Sep 2022 Oct-Dec 2022 Dec-22 Jan-23   1,103 2,969 2,298 2,957 1,901 1,764 1,607 1,154   746 2,424 2,006 2,627 1,789 1,327 1,125 741   9,927 26,738 20,679 26,609 17,111 15,874 14,466 10,385 | 2020 2021 2022 Apr-Jun 2022 Jul-Sep 2022 Oct-Dec 2022 Dec-22 Jan-23 Feb-23   1,103 2,969 2,298 2,957 1,901 1,764 1,607 1,154 963   746 2,424 2,006 2,627 1,789 1,327 1,125 741 753   9,927 26,738 20,679 26,609 17,111 15,874 14,466 10,385 8,667 | 2020 2021 2022 Apr-Jun 2022 Jul-Sep 2022 Oct-Dec 2022 Dec-22 Jan-23 Feb-23 17-Feb   1,103 2,969 2,298 2,957 1,901 1,764 1,607 1,154 963 834   746 2,424 2,006 2,627 1,789 1,327 1,125 741 753 649   9,927 26,738 20,679 26,609 17,111 15,874 14,466 10,385 8,667 7,506 | 2020 2021 2022 Apr-Jun 2022 Jul-Sep 2022 Oct-Dec 2022 Jan-23 Feb-23 17-Feb 24-Feb   1,103 2,969 2,298 2,957 1,901 1,764 1,607 1,154 963 834 1,009   746 2,424 2,006 2,627 1,789 1,327 1,125 741 753 649 868   9,927 26,738 20,679 26,609 17,111 15,874 14,466 10,385 8,667 7,506 9,076 | 2020 2021 2022 Apr-Jun 2022 Jul-Sep 2022 Dec-22 2022 Jan-23 Feb-23 17-Feb 24-Feb 3-Mar   1,103 2,969 2,298 2,957 1,901 1,764 1,607 1,154 963 834 1,009 1,475   746 2,424 2,006 2,627 1,789 1,327 1,125 741 753 649 868 1,138   9,927 26,738 20,679 26,609 17,111 15,874 14,466 10,385 8,667 7,506 9,076 13,273 | 2020 2021 2022 Apr-Jun 2022 Jul-Sep 2022 Oct-Dec 2022 Dec-22 2022 Jan-23 Feb-23 17-Feb 24-Feb 3-Mar Change in +/-%   1,103 2,969 2,298 2,957 1,901 1,764 1,607 1,154 963 834 1,009 1,475 46.22%   746 2,424 2,006 2,627 1,789 1,327 1,125 741 753 649 868 1,138 31.09%   9,927 26,738 20,679 26,609 17,111 15,874 14,466 10,385 8,667 7,506 9,076 13,273 46.25% | 2020 2021 2022 Apr-Jun 2022 Jul-Sep 2022 Dec-22 2022 Jan-23 Peb-23 Feb-23 | 2020 2021 2022 Apr-Jun 2022 Jul-Sep 2022 Oct-Dec 2022 Jan-23 Feb-23 17-Feb 24-Feb 3-Mar Change in +/-% Closing 3-Mar High   1,103 2,969 2,298 2,957 1,901 1,764 1,607 1,154 963 834 1,009 1,475 46.22% 1,565 9,999   746 2,424 2,006 2,627 1,789 1,327 1,125 741 753 649 868 1,138 31.09% 1,189 6,918   9,927 26,738 20,679 26,609 17,111 15,874 14,466 10,385 8,667 7,506 9,076 13,273 46.25% 14,087 |

#### • Supramax shipping rates rose by 31.09%

Generally a positive week for the sector, which saw strong rates being achieved in key areas. With a tight tonnage supply from the South Atlantic, rates pushed up whilst the US Gulf was finely balanced. Activity increased from the Mediterranean again helping the owning side. It was a mixed bag from Asia, but the beginning of the week saw strong demand and healthy numbers being achieved across the board. As the week finished, with most prompt cargoes being covered positive, sentiment dipped and rate levels eased. From Asia, a 55,000-dwt open Singapore fixed a Indonesian round voyage to South China in excess of \$20,000. A 61,000-dwt open South China fixed a trip via Indonesia redelivery WC India at \$19,000.