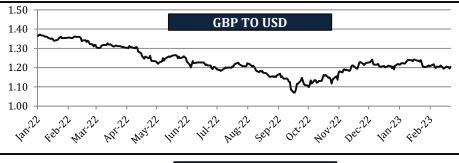

#### **Currency Exchange Rate**

|                 | Yea    | rly Avera | ges    | Quar            | terly Ave       | rages           | Mon    | thly Aver | ages   | We     | ekly Avera | ges    | Last Week      | Last             | 2008-  | 2023  |
|-----------------|--------|-----------|--------|-----------------|-----------------|-----------------|--------|-----------|--------|--------|------------|--------|----------------|------------------|--------|-------|
| Currency        | 2020   | 2021      | 2022   | Apr-Jun<br>2022 | Jul-Sep<br>2022 | Oct-Dec<br>2022 | Dec-22 | Jan-23    | Feb-23 | 17-Feb | 24-Feb     | 3-Mar  | Change in +/-% | Closing<br>3-Mar | High   | Low   |
| US Dollar Index | 95.81  | 92.51     | 103.99 | 102.58          | 108.26          | 108.16          | 104.49 | 102.73    | 103.67 | 103.64 | 104.49     | 104.71 | 0.22%          | 104.52           | 114.11 | 70.70 |
| EUR To USD      | 1.142  | 1.183     | 1.054  | 1.065           | 1.007           | 1.022           | 1.060  | 1.078     | 1.071  | 1.071  | 1.062      | 1.062  | -0.03%         | 1.065            | 1.604  | 0.959 |
| GBP To USD      | 1.284  | 1.376     | 1.237  | 1.256           | 1.176           | 1.175           | 1.217  | 1.224     | 1.208  | 1.208  | 1.203      | 1.202  | -0.08%         | 1.204            | 2.040  | 1.070 |
| USD To JPY      | 106.75 | 109.88    | 131.55 | 129.86          | 138.42          | 141.22          | 134.83 | 130.29    | 133.10 | 133.48 | 135.06     | 136.28 | 0.90%          | 135.85           | 150.13 | 75.58 |

- US Dollar index rose by 0.22% last week
- USD rose slightly against EUR by 0.03%
- USD rose slightly against GBP by 0.08%
- USD rose against JPY by 0.90%