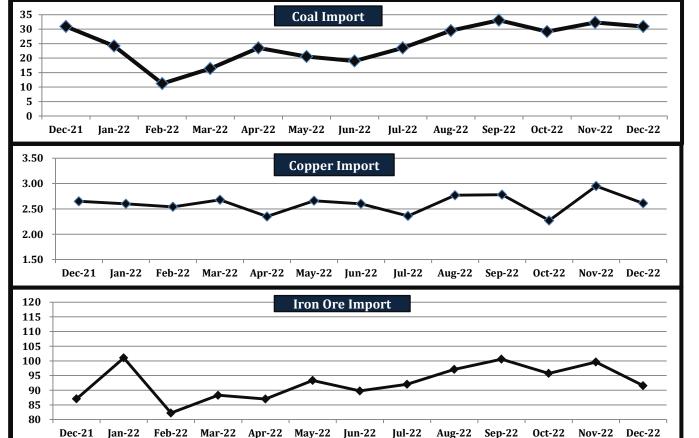

### **Chinese Major Dry Bulk Import Statistics**

| Commodity                            | Unit  | 2021   |        |        |        |        |        |        | 2022   |        |        |        |        |        | changes  |
|--------------------------------------|-------|--------|--------|--------|--------|--------|--------|--------|--------|--------|--------|--------|--------|--------|----------|
| Commodity                            | UIIIL | Dec-21 | Jan-22 | Feb-22 | Mar-22 | Apr-22 | May-22 | Jun-22 | Jul-22 | Aug-22 | Sep-22 | Oct-22 | Nov-22 | Dec-22 | in +/- % |
| Coal and lignite                     |       | 30.95  | 24.16  | 11.23  | 16.42  | 23.55  | 20.55  | 18.98  | 23.52  | 29.46  | 33.05  | 29.18  | 32.31  | 30.91  | -4.3%    |
| Copper ores and concentrates         | on    | 2.06   | 2.09   | 2.08   | 2.18   | 1.88   | 2.19   | 2.06   | 1.90   | 2.27   | 2.27   | 1.87   | 2.41   | 2.10   | -12.9%   |
| Unwrought copper and copper products |       | 0.59   | 0.51   | 0.46   | 0.50   | 0.47   | 0.47   | 0.54   | 0.46   | 0.50   | 0.51   | 0.40   | 0.54   | 0.51   | -4.8%    |
| Products, of steel or iron           | Σ̈́C  | 1.00   | 1.25   | 0.95   | 1.01   | 0.96   | 0.81   | 0.79   | 0.79   | 0.89   | 0.89   | 0.77   | 0.75   | 0.70   | -6.7%    |
| Iron ores and concentrates           |       | 86.07  | 99.78  | 81.30  | 87.28  | 86.06  | 92.52  | 88.97  | 91.24  | 96.21  | 99.71  | 94.98  | 98.85  | 90.86  | -8.1%    |
|                                      |       |        |        |        |        |        |        |        |        |        |        |        |        |        |          |

China imported 30.91 million tonnes of coal and lignite in December 2022, Which is 4.3% down from November 2022 and jusm 0.1% down from December 2021.

The Chinese copper import in December 2022 is 2.61 million tonnes which is 11.5% down from November 2022 and 1.5% down from December 2021.

Copper includes (Copper ores, concentrates, unwrought copper and copper products)

China brought 90.86 million tonnes of Iron ores and concentrates in December 2022 which is 8.1% down from November 2022 and 5.6% up from December 2021.