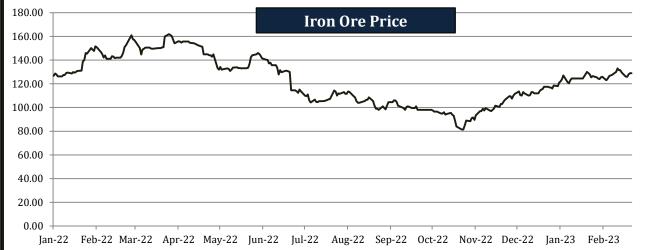

# **Commodity Price - Copper & Iron Ore**

|           | Yea   | rly Avera | ges   | Quar            | terly Ave       | rages           | Mon    | thly Aver | ages   | We     | ekly Avera | ges   | Last Week       | Last             | 2000   | 2023  |
|-----------|-------|-----------|-------|-----------------|-----------------|-----------------|--------|-----------|--------|--------|------------|-------|-----------------|------------------|--------|-------|
| Commodity | 2020  | 2021      | 2022  | Apr-Jun<br>2022 | Jul-Sep<br>2022 | Oct-Dec<br>2022 | Dec-22 | Jan-23    | Feb-23 | 17-Feb | 24-Feb     | 3-Mar | Change in +/- % | Closing<br>3-Mar | High   | Low   |
| Copper    | 6,178 | 9,315     | 8,817 | 9,538           | 7,750           | 8,025           | 8,361  | 8,971     | 8,955  | 8,886  | 9,021      | 8,900 | -1.34%          | 8,945            | 10,845 | 2,790 |
| Iron ore  | 107   | 160       | 122   | 142             | 106             | 100             | 111    | 122       | 127    | 126    | 131        | 128   | -2.67%          | 129              | 220    | 37    |

- Copper price declined by 1.34%
- Iron Ore price declined by 2.67%