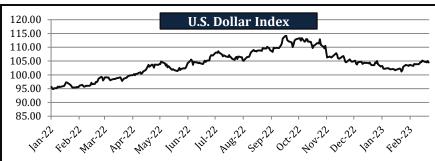

#### **Currency Exchange Rate**

|                 | Yea    | rly Avera | ges    | Quar            | terly Ave       | rages           | Mon    | thly Aver | ages   | We     | ekly Avera | ges    | Last Week      | Last             | 2008-  | 2023  |
|-----------------|--------|-----------|--------|-----------------|-----------------|-----------------|--------|-----------|--------|--------|------------|--------|----------------|------------------|--------|-------|
| Currency        | 2020   | 2021      | 2022   | Apr-Jun<br>2022 | Jul-Sep<br>2022 | Oct-Dec<br>2022 | Dec-22 | Jan-23    | Feb-23 | 17-Feb | 24-Feb     | 3-Mar  | Change in +/-% | Closing<br>3-Mar | High   | Low   |
| US Dollar Index | 95.81  | 92.51     | 103.99 | 102.58          | 108.26          | 108.16          | 104.49 | 102.73    | 103.67 | 103.64 | 104.49     | 104.71 | 0.22%          | 104.52           | 114.11 | 70.70 |
| EUR To USD      | 1.142  | 1.183     | 1.054  | 1.065           | 1.007           | 1.022           | 1.060  | 1.078     | 1.071  | 1.071  | 1.062      | 1.062  | -0.03%         | 1.065            | 1.604  | 0.959 |
| GBP To USD      | 1.284  | 1.376     | 1.237  | 1.256           | 1.176           | 1.175           | 1.217  | 1.224     | 1.208  | 1.208  | 1.203      | 1.202  | -0.08%         | 1.204            | 2.040  | 1.070 |
| USD To JPY      | 106.75 | 109.88    | 131.55 | 129.86          | 138.42          | 141.22          | 134.83 | 130.29    | 133.10 | 133.48 | 135.06     | 136.28 | 0.90%          | 135.85           | 150.13 | 75.58 |

- US Dollar index rose by 0.22% last week
- USD rose slightly against EUR by 0.03%
- USD rose slightly against GBP by 0.08%
- USD rose against JPY by 0.90%