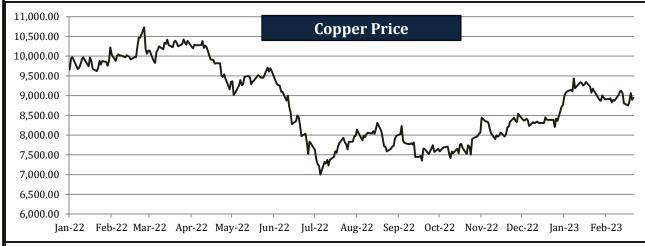

Please see below price changes last week compared to the week before,

- Thermal Coal price declined by 7.87% last week
- Coking Coal Australia price rose by 5.03%
- Coking Coal China price declined by 4.79%
- Crude Oil Brent price rose by 1.97%
- Crude Oil WTI rose by 2.67%
- Copper price declined by 1.34%
- Iron Ore price declined by 2.67%
- Gold price rose by 0.37%.
- Silver price declined by 2.30%.
- Steel scrap price declined by 0.19%.
- Palladium price declined by 3.28%
- Panamax shipping rates rose by 46.22%
- Supramax shipping rates rose by 31.09% last week

- Copper price declined by 1.34%
- Iron Ore price declined by 2.67%