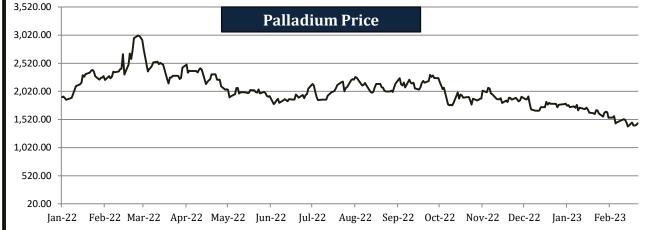

# **Commodity Price - Steel Scrap & Palladium**

|             | Yea   | rly Avera | ges   | Quar            | terly Ave       | rages           | Mon    | thly Aver | ages   | We     | ekly Avera | ges   | Last Week      | Last             | 2000  | -523 |
|-------------|-------|-----------|-------|-----------------|-----------------|-----------------|--------|-----------|--------|--------|------------|-------|----------------|------------------|-------|------|
| Commodity   | 2020  | 2021      | 2022  | Apr-Jun<br>2022 | Jul-Sep<br>2022 | Oct-Dec<br>2022 | Dec-22 | Jan-23    | Feb-23 | 17-Feb | 24-Feb     | 3-Mar | Change in +/-% | Closing<br>3-Mar | High  | Low  |
| Steel Scrap | 287   | 466       | 442   | 484             | 374             | 365             | 388    | 416       | 442    | 431    | 464        | 463   | -0.19%         | 461              | 710   | 182  |
| Palladium   | 2,199 | 2,397     | 2,103 | 2,096           | 2,080           | 1,915           | 1,809  | 1,735     | 1,544  | 1,506  | 1,482      | 1,433 | -3.28%         | 1,451            | 3,000 | 404  |

- Steel scrap price declined by 0.19%.
- Palladium price declined by 3.28%.