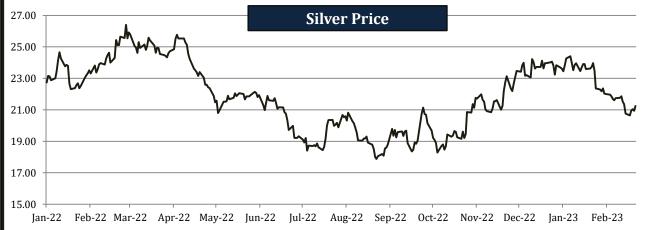

# **Commodity Price - Gold & Silver**

|           | Yea   | rly Avera | ges   | Quar            | terly Ave       | rages           | Mon    | thly Aver | ages   | We     | ekly Avera | ges   | Last Week      | Last             | 2000  | -023 |
|-----------|-------|-----------|-------|-----------------|-----------------|-----------------|--------|-----------|--------|--------|------------|-------|----------------|------------------|-------|------|
| Commodity | 2020  | 2021      | 2022  | Apr-Jun<br>2022 | Jul-Sep<br>2022 | Oct-Dec<br>2022 | Dec-22 | Jan-23    | Feb-23 | 17-Feb | 24-Feb     | 3-Mar | Change in +/-% | Closing<br>3-Mar | High  | Low  |
| Gold      | 1,771 | 1,799     | 1,802 | 1,873           | 1,727           | 1,732           | 1,797  | 1,899     | 1,854  | 1,845  | 1,827      | 1,834 | 0.37%          | 1,855            | 2,056 | 713  |
| Silver    | 20.5  | 25.1      | 21.8  | 22.6            | 19.3            | 21.4            | 23.4   | 23.8      | 21.9   | 21.8   | 21.5       | 21.0  | -2.30%         | 21.2             | 48.5  | 9.0  |

- Gold price rose by 0.37%.
- Silver price declined by 2.30%.