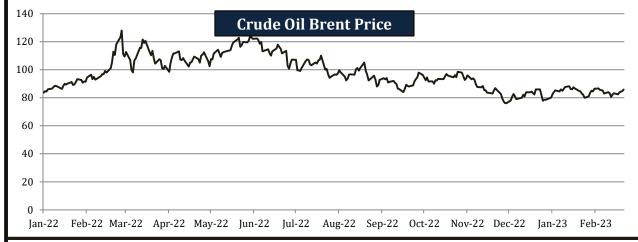

Please see below price changes last week compared to the week before,

- Thermal Coal price declined by 7.87% last week
- Coking Coal Australia price rose by 5.03%
- Coking Coal China price declined by 4.79%
- Crude Oil Brent price rose by 1.97%
- Crude Oil WTI rose by 2.67%
- Copper price declined by 1.34%
- Iron Ore price declined by 2.67%
- Gold price rose by 0.37%.
- Silver price declined by 2.30%.
- Steel scrap price declined by 0.19%.
- Palladium price declined by 3.28%
- Panamax shipping rates rose by 46.22%
- Supramax shipping rates rose by 31.09% last week

- Crude Oil Brent price rose by 1.97%
- Crude Oil WTI price rose by 2.67%