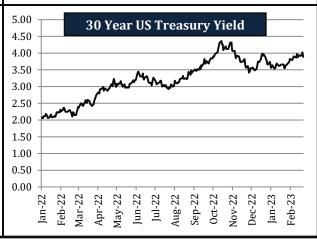

### **U.S. Treasury Bond Rates**

4.00

3.00

2.00

1.00

0.00

| U.S. Treasury                 | Yea     | rly Avera | ges      | Quar            | terly Ave       | rages           | Mon      | thly Aver | ages     | We     | ekly Avera | ges       | Last Week      | Last             | 2000    | 2023    |
|-------------------------------|---------|-----------|----------|-----------------|-----------------|-----------------|----------|-----------|----------|--------|------------|-----------|----------------|------------------|---------|---------|
| Bond                          | 2020    | 2021      | 2022     | Apr-Jun<br>2022 | Jul-Sep<br>2022 | Oct-Dec<br>2022 | Dec-22   | Jan-23    | Feb-23   | 17-Feb | 24-Feb     | 3-Mar     | Change in +/-% | Closing<br>3-Mar | High    | Low     |
| US 3-MO Yield in              | 0.334   | 0.044     | 2.076    | 1.091           | 2.696           | 4.175           | 4.361    | 4.694     | 4.764    | 4.790  | 4.825      | 4.854     | 0.62%          | 4.875            | 4.875   | (0.036) |
| US 2-YR Yield in <sup>C</sup> | 0.367   | 0.261     | 2.994    | 2.721           | 3.382           | 4.392           | 4.294    | 4.195     | 4.553    | 4.605  | 4.708      | 4.849     | 2.98%          | 4.861            | 4.904   | 0.113   |
| US 5-YR Yield in <sup>C</sup> | 0.515   | 0.845     | 3.007    | 2.952           | 3.225           | 3.996           | 3.772    | 3.621     | 3.950    | 4.010  | 4.134      | 4.236     | 2.47%          | 4.253            | 4.450   | 0.200   |
| US 10-YR Yield in             | 0.873   | 1.432     | 2.955    | 2.925           | 3.097           | 3.830           | 3.624    | 3.513     | 3.751    | 3.791  | 3.904      | 3.974     | 1.77%          | 3.963            | 4.230   | 0.498   |
| US 30-YR Yield in             | 1.551   | 2.051     | 3.114    | 3.040           | 3.257           | 3.888           | 3.669    | 3.649     | 3.803    | 3.847  | 3.917      | 3.942     | 0.64%          | 3.888            | 4.850   | 0.938   |
| 6.00 3 Mo                     | nths US | Treasu    | ry Yield |                 | 6.00 _          |                 | 2 Year U | S Treasu  | ry Yield |        | •          | 3 month I | JS treasury y  | vield rose b     | y 0.62% |         |

4.00

3.00

2.00

1.00

Mar-22

- 2 year US treasury yields rose by 2.98%
- 5 year US treasury yields rose by 2.47%
- $\bullet$  10 year US treasury yields rose by 1.77%
- $\bullet$  30 year US treasury yields rose by 0.64%