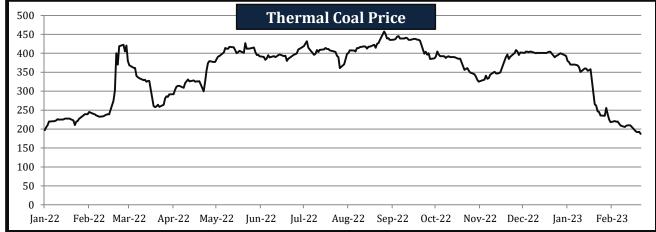

Please see below price changes last week compared to the week before,

- Thermal Coal price declined by 7.87% last week
- Coking Coal Australia price rose by 5.03%
- Coking Coal China price declined by 4.79%
- Crude Oil Brent price rose by 1.97%
- Crude Oil WTI rose by 2.67%
- Copper price declined by 1.34%
- Iron Ore price declined by 2.67%
- Gold price rose by 0.37%.
- Silver price declined by 2.30%.
- Steel scrap price declined by 0.19%.
- Palladium price declined by 3.28%
- Panamax shipping rates rose by 46.22%
- Supramax shipping rates rose by 31.09% last week

#### **Commodity Price - Coal**

| Commodity         | Yea  | rly Avera | ges  | Quar            | terly Ave       | rages           | Mon    | thly Aver | ages   | We     | ekly Avera | ges   | Last Week      | Last             | 2008- | 2023 |
|-------------------|------|-----------|------|-----------------|-----------------|-----------------|--------|-----------|--------|--------|------------|-------|----------------|------------------|-------|------|
| Commodity         | 2020 | 2021      | 2022 | Apr-Jun<br>2022 | Jul-Sep<br>2022 | Oct-Dec<br>2022 | Dec-22 | Jan-23    | Feb-23 | 17-Feb | 24-Feb     | 3-Mar | Change in +/-% | Closing<br>3-Mar | High  | Low  |
| Thermal Coal      | 62   | 134       | 358  | 365             | 417             | 380             | 401    | 365       | 221    | 217    | 209        | 192   | -7.87%         | 187              | 458   | 49   |
| Coking Coal Aus   | 123  | 226       | 358  | 450             | 259             | 289             | 285    | 318       | 355    | 376    | 339        | 356   | 5.03%          | 368              | 672   | 72   |
| Coking Coal China | 136  | 339       | 379  | 463             | 337             | 309             | 322    | 346       | 384    | 396    | 395        | 376   | -4.79%         | 388              | 615   | 106  |

- Thermal Coal price declined by 7.87%
- Coking Coal Australia price rose by 5.03%
- Coking Coal China price declined by 4.79%

Thermal Coal price fell below the \$200 per tonne mark for the first time since January 2022 amid lingering concerns about sluggish demand. Warm winter, particularly in the US and Europe, and lower natural gas prices decreased the reliance on coal for generating power. At the same time, uncertainty about China's reopening has also clouded the shortterm outlook for the commodity. On the supply side, the world's biggest coal producer and consumer, China, increased its coal output last year by 9% to a record 4.5 billion tonnes. The country urged miners to ramp up production due to concerns about a fuel shortage on the heels of Russia's invasion of Ukraine. Keeping a floor under prices, coal shipments from Australia, the world's second-largest exporter, have been disrupted by heavy rains in the coalmining states of Queensland and New South Wales, as well as the closure of a key railway line after a collision.