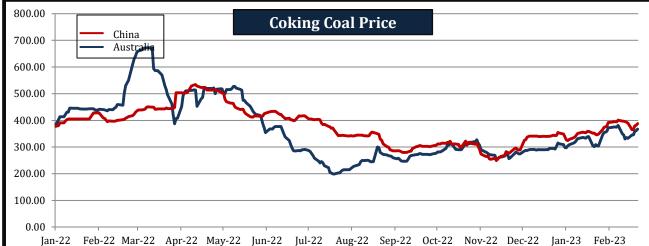

Please see below price changes last week compared to the week before,

- Thermal Coal price declined by 7.87% last week
- Coking Coal Australia price rose by 5.03%
- Coking Coal China price declined by 4.79%
- Crude Oil Brent price rose by 1.97%
- Crude Oil WTI rose by 2.67%
- Copper price declined by 1.34%
- Iron Ore price declined by 2.67%
- Gold price rose by 0.37%.
- Silver price declined by 2.30%.
- Steel scrap price declined by 0.19%.
- Palladium price declined by 3.28%
- Panamax shipping rates rose by 46.22%
- Supramax shipping rates rose by 31.09% last week

- Thermal Coal price declined by 7.87%
- Coking Coal Australia price rose by 5.03%
- Coking Coal China price declined by 4.79%

Thermal Coal price fell below the \$200 per tonne mark for the first time since January 2022 amid lingering concerns about sluggish demand. Warm winter, particularly in the US and Europe, and lower natural gas prices decreased the reliance on coal for generating power. At the same time, uncertainty about China's reopening has also clouded the shortterm outlook for the commodity. On the supply side, the world's biggest coal producer and consumer, China, increased its coal output last year by 9% to a record 4.5 billion tonnes. The country urged miners to ramp up production due to concerns about a fuel shortage on the heels of Russia's invasion of Ukraine. Keeping a floor under prices, coal shipments from Australia, the world's second-largest exporter, have been disrupted by heavy rains in the coalmining states of Queensland and New South Wales, as well as the closure of a key railway line after a collision.