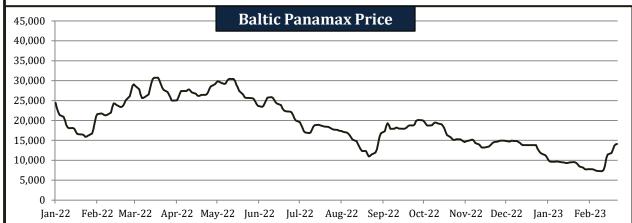

#### **Baltic Shipping Rates**

| Yea   | rly Avera                     | ges                                                   | Quar                                                        | terly Ave                                                                                                  | rages                                                                                                                                      | Mon                                                                                                                                                                        | thly Aver                                                                                                                                                                                            | ages                                                                                                                                                                                                                         | We                                                                                                                                                                                                                                                | ekly Avera                                                                                                                                                                                                                                                             | ges                                                                                                                                                                                                                                                                                    | Last Week                                                                                                                                                                                                                                                                                                      | Last                                                                                                                                                                                                                                                                                                                                                            | 2000                                                                                                                                                                                                                                                                                                                                                                                                                                                                                                                                                                                                                                                                                                                                                                                                                                                                                                                                                                                                                                                                                                                                                                                                                                                                                                                                                                                                                                                                                                                                                                                                                                                                                                                                                                                                                                                                                                                                                                                              | 2023                                                                                                                                                                                                                                                                                                                                                                                                  |
|-------|-------------------------------|-------------------------------------------------------|-------------------------------------------------------------|------------------------------------------------------------------------------------------------------------|--------------------------------------------------------------------------------------------------------------------------------------------|----------------------------------------------------------------------------------------------------------------------------------------------------------------------------|------------------------------------------------------------------------------------------------------------------------------------------------------------------------------------------------------|------------------------------------------------------------------------------------------------------------------------------------------------------------------------------------------------------------------------------|---------------------------------------------------------------------------------------------------------------------------------------------------------------------------------------------------------------------------------------------------|------------------------------------------------------------------------------------------------------------------------------------------------------------------------------------------------------------------------------------------------------------------------|----------------------------------------------------------------------------------------------------------------------------------------------------------------------------------------------------------------------------------------------------------------------------------------|----------------------------------------------------------------------------------------------------------------------------------------------------------------------------------------------------------------------------------------------------------------------------------------------------------------|-----------------------------------------------------------------------------------------------------------------------------------------------------------------------------------------------------------------------------------------------------------------------------------------------------------------------------------------------------------------|---------------------------------------------------------------------------------------------------------------------------------------------------------------------------------------------------------------------------------------------------------------------------------------------------------------------------------------------------------------------------------------------------------------------------------------------------------------------------------------------------------------------------------------------------------------------------------------------------------------------------------------------------------------------------------------------------------------------------------------------------------------------------------------------------------------------------------------------------------------------------------------------------------------------------------------------------------------------------------------------------------------------------------------------------------------------------------------------------------------------------------------------------------------------------------------------------------------------------------------------------------------------------------------------------------------------------------------------------------------------------------------------------------------------------------------------------------------------------------------------------------------------------------------------------------------------------------------------------------------------------------------------------------------------------------------------------------------------------------------------------------------------------------------------------------------------------------------------------------------------------------------------------------------------------------------------------------------------------------------------------|-------------------------------------------------------------------------------------------------------------------------------------------------------------------------------------------------------------------------------------------------------------------------------------------------------------------------------------------------------------------------------------------------------|
| 2020  | 2021                          | 2022                                                  | Apr-Jun<br>2022                                             | Jul-Sep<br>2022                                                                                            | Oct-Dec<br>2022                                                                                                                            | Dec-22                                                                                                                                                                     | Jan-23                                                                                                                                                                                               | Feb-23                                                                                                                                                                                                                       | 17-Feb                                                                                                                                                                                                                                            | 24-Feb                                                                                                                                                                                                                                                                 | 3-Mar                                                                                                                                                                                                                                                                                  | Change in +/-%                                                                                                                                                                                                                                                                                                 | Closing<br>3-Mar                                                                                                                                                                                                                                                                                                                                                | High                                                                                                                                                                                                                                                                                                                                                                                                                                                                                                                                                                                                                                                                                                                                                                                                                                                                                                                                                                                                                                                                                                                                                                                                                                                                                                                                                                                                                                                                                                                                                                                                                                                                                                                                                                                                                                                                                                                                                                                              | Low                                                                                                                                                                                                                                                                                                                                                                                                   |
| 1,103 | 2,969                         | 2,298                                                 | 2,957                                                       | 1,901                                                                                                      | 1,764                                                                                                                                      | 1,607                                                                                                                                                                      | 1,154                                                                                                                                                                                                | 963                                                                                                                                                                                                                          | 834                                                                                                                                                                                                                                               | 1,009                                                                                                                                                                                                                                                                  | 1,475                                                                                                                                                                                                                                                                                  | 46.22%                                                                                                                                                                                                                                                                                                         | 1,565                                                                                                                                                                                                                                                                                                                                                           | 9,999                                                                                                                                                                                                                                                                                                                                                                                                                                                                                                                                                                                                                                                                                                                                                                                                                                                                                                                                                                                                                                                                                                                                                                                                                                                                                                                                                                                                                                                                                                                                                                                                                                                                                                                                                                                                                                                                                                                                                                                             | 282                                                                                                                                                                                                                                                                                                                                                                                                   |
| 746   | 2,424                         | 2,006                                                 | 2,627                                                       | 1,789                                                                                                      | 1,327                                                                                                                                      | 1,125                                                                                                                                                                      | 741                                                                                                                                                                                                  | 753                                                                                                                                                                                                                          | 649                                                                                                                                                                                                                                               | 868                                                                                                                                                                                                                                                                    | 1,138                                                                                                                                                                                                                                                                                  | 31.09%                                                                                                                                                                                                                                                                                                         | 1,189                                                                                                                                                                                                                                                                                                                                                           | 6,918                                                                                                                                                                                                                                                                                                                                                                                                                                                                                                                                                                                                                                                                                                                                                                                                                                                                                                                                                                                                                                                                                                                                                                                                                                                                                                                                                                                                                                                                                                                                                                                                                                                                                                                                                                                                                                                                                                                                                                                             | 243                                                                                                                                                                                                                                                                                                                                                                                                   |
| 9,927 | 26,738                        | 20,679                                                | 26,609                                                      | 17,111                                                                                                     | 15,874                                                                                                                                     | 14,466                                                                                                                                                                     | 10,385                                                                                                                                                                                               | 8,667                                                                                                                                                                                                                        | 7,506                                                                                                                                                                                                                                             | 9,076                                                                                                                                                                                                                                                                  | 13,273                                                                                                                                                                                                                                                                                 | 46.25%                                                                                                                                                                                                                                                                                                         | 14,087                                                                                                                                                                                                                                                                                                                                                          |                                                                                                                                                                                                                                                                                                                                                                                                                                                                                                                                                                                                                                                                                                                                                                                                                                                                                                                                                                                                                                                                                                                                                                                                                                                                                                                                                                                                                                                                                                                                                                                                                                                                                                                                                                                                                                                                                                                                                                                                   |                                                                                                                                                                                                                                                                                                                                                                                                       |
| 8,073 | 26,656                        | 22,062                                                | 28,901                                                      | 19,679                                                                                                     | 14,594                                                                                                                                     | 12,378                                                                                                                                                                     | 8,154                                                                                                                                                                                                | 8,279                                                                                                                                                                                                                        | 7,142                                                                                                                                                                                                                                             | 9,552                                                                                                                                                                                                                                                                  | 12,523                                                                                                                                                                                                                                                                                 | 31.10%                                                                                                                                                                                                                                                                                                         | 13,081                                                                                                                                                                                                                                                                                                                                                          |                                                                                                                                                                                                                                                                                                                                                                                                                                                                                                                                                                                                                                                                                                                                                                                                                                                                                                                                                                                                                                                                                                                                                                                                                                                                                                                                                                                                                                                                                                                                                                                                                                                                                                                                                                                                                                                                                                                                                                                                   |                                                                                                                                                                                                                                                                                                                                                                                                       |
|       | 2020<br>1,103<br>746<br>9,927 | 2020 2021<br>1,103 2,969<br>746 2,424<br>9,927 26,738 | 1,103 2,969 2,298<br>746 2,424 2,006<br>9,927 26,738 20,679 | 2020 2021 2022 Apr-Jun 2022   1,103 2,969 2,298 2,957   746 2,424 2,006 2,627   9,927 26,738 20,679 26,609 | 2020 2021 2022 Apr-Jun 2022 Jul-Sep 2022   1,103 2,969 2,298 2,957 1,901   746 2,424 2,006 2,627 1,789   9,927 26,738 20,679 26,609 17,111 | 2020 2021 2022 Apr-Jun 2022 Jul-Sep 2022 Oct-Dec 2022   1,103 2,969 2,298 2,957 1,901 1,764   746 2,424 2,006 2,627 1,789 1,327   9,927 26,738 20,679 26,609 17,111 15,874 | 2020 2021 2022 Apr-Jun 2022 Jul-Sep 2022 Oct-Dec 2022 Dec-22   1,103 2,969 2,298 2,957 1,901 1,764 1,607   746 2,424 2,006 2,627 1,789 1,327 1,125   9,927 26,738 20,679 26,609 17,111 15,874 14,466 | 2020 2021 2022 Apr-Jun 2022 Jul-Sep 2022 Oct-Dec 2022 Dec-22 Jan-23   1,103 2,969 2,298 2,957 1,901 1,764 1,607 1,154   746 2,424 2,006 2,627 1,789 1,327 1,125 741   9,927 26,738 20,679 26,609 17,111 15,874 14,466 10,385 | 2020 2021 2022 Apr-Jun 2022 Jul-Sep 2022 Oct-Dec 2022 Dec-22 Jan-23 Feb-23   1,103 2,969 2,298 2,957 1,901 1,764 1,607 1,154 963   746 2,424 2,006 2,627 1,789 1,327 1,125 741 753   9,927 26,738 20,679 26,609 17,111 15,874 14,466 10,385 8,667 | 2020 2021 2022 Apr-Jun 2022 Jul-Sep 2022 Oct-Dec 2022 Dec-22 Jan-23 Feb-23 17-Feb   1,103 2,969 2,298 2,957 1,901 1,764 1,607 1,154 963 834   746 2,424 2,006 2,627 1,789 1,327 1,125 741 753 649   9,927 26,738 20,679 26,609 17,111 15,874 14,466 10,385 8,667 7,506 | 2020 2021 2022 Apr-Jun 2022 Jul-Sep 2022 Oct-Dec 2022 Jan-23 Feb-23 17-Feb 24-Feb   1,103 2,969 2,298 2,957 1,901 1,764 1,607 1,154 963 834 1,009   746 2,424 2,006 2,627 1,789 1,327 1,125 741 753 649 868   9,927 26,738 20,679 26,609 17,111 15,874 14,466 10,385 8,667 7,506 9,076 | 2020 2021 2022 Apr-Jun 2022 Jul-Sep 2022 Dec-22 2022 Jan-23 Feb-23 17-Feb 24-Feb 3-Mar   1,103 2,969 2,298 2,957 1,901 1,764 1,607 1,154 963 834 1,009 1,475   746 2,424 2,006 2,627 1,789 1,327 1,125 741 753 649 868 1,138   9,927 26,738 20,679 26,609 17,111 15,874 14,466 10,385 8,667 7,506 9,076 13,273 | 2020 2021 2022 Apr-Jun 2022 Jul-Sep 2022 Oct-Dec 2022 Dec-22 2022 Jan-23 Feb-23 17-Feb 24-Feb 3-Mar Change in +/-%   1,103 2,969 2,298 2,957 1,901 1,764 1,607 1,154 963 834 1,009 1,475 46.22%   746 2,424 2,006 2,627 1,789 1,327 1,125 741 753 649 868 1,138 31.09%   9,927 26,738 20,679 26,609 17,111 15,874 14,466 10,385 8,667 7,506 9,076 13,273 46.25% | 2020 2021 2022 Apr-Jun 2022 Jul-Sep 2022 Dec-22 2022 Jan-23 Peb-23 Feb-23 | 2020 2021 2022 Apr-Jun 2022 Jul-Sep 2022 Oct-Dec 2022 Jan-23 Feb-23 17-Feb 24-Feb 3-Mar Change in +/-% Closing 3-Mar High   1,103 2,969 2,298 2,957 1,901 1,764 1,607 1,154 963 834 1,009 1,475 46.22% 1,565 9,999   746 2,424 2,006 2,627 1,789 1,327 1,125 741 753 649 868 1,138 31.09% 1,189 6,918   9,927 26,738 20,679 26,609 17,111 15,874 14,466 10,385 8,667 7,506 9,076 13,273 46.25% 14,087 |

#### Panamax shipping rates rose by 46.22%

It was an eventful week with the market finally finding some life. The week did begin slowly, but eventually sparked and was duly accompanied by an FFA drive only to flatten out somewhat as the week ended. In the Atlantic, April arrivals in EC South America was where the majority of the action was at. Nicely described 82,000-dwt types were achieving in excess of \$16,500 plus \$650,000 ballast bonus delivery Aps midweek. Further north, activity was less liquid. However, rates here rose too with \$19,000 plus \$900,000 ballast bonus the highlight delivery Aps US Gulf for a trip Far East. In Asia, rates improved and were buoyed somewhat by the pick-up in South America. Rates for Indonesian coal trips to China improved from around the \$11,000 level to closer to \$13,000 levels by Friday. A solid week too for period with various deals concluded as the nearby optimism in the market persisted. An 81,500-dwt agreed to \$16,000 basis six to eight months trading.