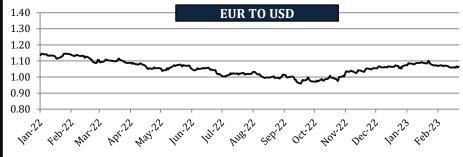

#### **Currency Exchange Rate**

|                 | Yea    | rly Avera | ges    | Quar            | terly Ave       | rages           | Mon    | thly Aver | ages   | We     | ekly Avera | ges    | Last Week      | Last             | 2008-  | 2023  |
|-----------------|--------|-----------|--------|-----------------|-----------------|-----------------|--------|-----------|--------|--------|------------|--------|----------------|------------------|--------|-------|
| Currency        | 2020   | 2021      | 2022   | Apr-Jun<br>2022 | Jul-Sep<br>2022 | Oct-Dec<br>2022 | Dec-22 | Jan-23    | Feb-23 | 17-Feb | 24-Feb     | 3-Mar  | Change in +/-% | Closing<br>3-Mar | High   | Low   |
| US Dollar Index | 95.81  | 92.51     | 103.99 | 102.58          | 108.26          | 108.16          | 104.49 | 102.73    | 103.67 | 103.64 | 104.49     | 104.71 | 0.22%          | 104.52           | 114.11 | 70.70 |
| EUR To USD      | 1.142  | 1.183     | 1.054  | 1.065           | 1.007           | 1.022           | 1.060  | 1.078     | 1.071  | 1.071  | 1.062      | 1.062  | -0.03%         | 1.065            | 1.604  | 0.959 |
| GBP To USD      | 1.284  | 1.376     | 1.237  | 1.256           | 1.176           | 1.175           | 1.217  | 1.224     | 1.208  | 1.208  | 1.203      | 1.202  | -0.08%         | 1.204            | 2.040  | 1.070 |
| USD To JPY      | 106.75 | 109.88    | 131.55 | 129.86          | 138.42          | 141.22          | 134.83 | 130.29    | 133.10 | 133.48 | 135.06     | 136.28 | 0.90%          | 135.85           | 150.13 | 75.58 |

- US Dollar index rose by 0.22% last week
- USD rose slightly against EUR by 0.03%
- USD rose slightly against GBP by 0.08%
- USD rose against JPY by 0.90%