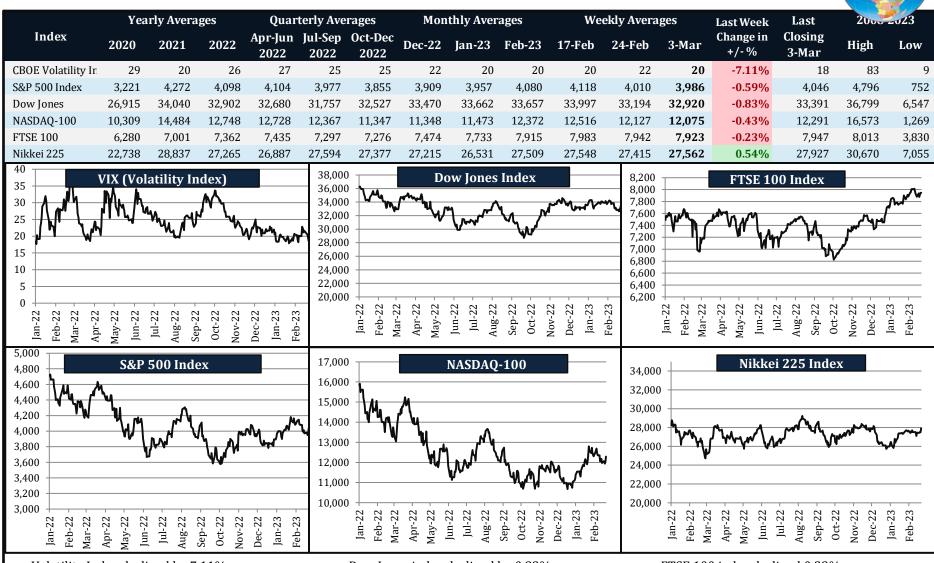

#### **Global Market Indexes**

- Volatility Index declined by 7.11%
- $\bullet$  S&P 500 index declined by 0.59%

- Dow Jones index declined by 0.83%
- NASDAQ-100 index declined by 0.43%

- FTSE 100 index declined 0.23%
- Nikkei 225 index rose by 0.54%