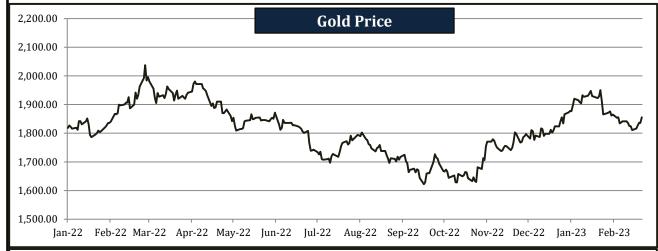

# **Commodity Price - Gold & Silver**

|           | Yea   | rly Avera | ges   | Quar            | terly Ave       | rages           | Mon    | thly Aver | ages   | We     | ekly Avera | ges   | Last Week      | Last             | 2000  | -023 |
|-----------|-------|-----------|-------|-----------------|-----------------|-----------------|--------|-----------|--------|--------|------------|-------|----------------|------------------|-------|------|
| Commodity | 2020  | 2021      | 2022  | Apr-Jun<br>2022 | Jul-Sep<br>2022 | Oct-Dec<br>2022 | Dec-22 | Jan-23    | Feb-23 | 17-Feb | 24-Feb     | 3-Mar | Change in +/-% | Closing<br>3-Mar | High  | Low  |
| Gold      | 1,771 | 1,799     | 1,802 | 1,873           | 1,727           | 1,732           | 1,797  | 1,899     | 1,854  | 1,845  | 1,827      | 1,834 | 0.37%          | 1,855            | 2,056 | 713  |
| Silver    | 20.5  | 25.1      | 21.8  | 22.6            | 19.3            | 21.4            | 23.4   | 23.8      | 21.9   | 21.8   | 21.5       | 21.0  | -2.30%         | 21.2             | 48.5  | 9.0  |

- Gold price rose by 0.37%.
- Silver price declined by 2.30%.