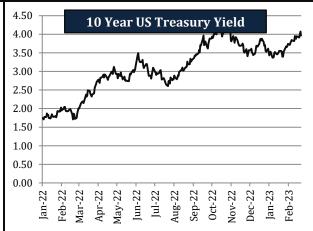

### **U.S. Treasury Bond Rates**

4.00

3.00

2.00

1.00

0.00

| U.S. Treasury                 | Yea     | rly Avera | ges      | Quar            | terly Ave       | rages           | Mon      | thly Aver | ages     | We     | ekly Avera | ges       | Last Week      | Last             | 2000    | 2023    |
|-------------------------------|---------|-----------|----------|-----------------|-----------------|-----------------|----------|-----------|----------|--------|------------|-----------|----------------|------------------|---------|---------|
| Bond                          | 2020    | 2021      | 2022     | Apr-Jun<br>2022 | Jul-Sep<br>2022 | Oct-Dec<br>2022 | Dec-22   | Jan-23    | Feb-23   | 17-Feb | 24-Feb     | 3-Mar     | Change in +/-% | Closing<br>3-Mar | High    | Low     |
| US 3-MO Yield in              | 0.334   | 0.044     | 2.076    | 1.091           | 2.696           | 4.175           | 4.361    | 4.694     | 4.764    | 4.790  | 4.825      | 4.854     | 0.62%          | 4.875            | 4.875   | (0.036) |
| US 2-YR Yield in <sup>C</sup> | 0.367   | 0.261     | 2.994    | 2.721           | 3.382           | 4.392           | 4.294    | 4.195     | 4.553    | 4.605  | 4.708      | 4.849     | 2.98%          | 4.861            | 4.904   | 0.113   |
| US 5-YR Yield in <sup>C</sup> | 0.515   | 0.845     | 3.007    | 2.952           | 3.225           | 3.996           | 3.772    | 3.621     | 3.950    | 4.010  | 4.134      | 4.236     | 2.47%          | 4.253            | 4.450   | 0.200   |
| US 10-YR Yield in             | 0.873   | 1.432     | 2.955    | 2.925           | 3.097           | 3.830           | 3.624    | 3.513     | 3.751    | 3.791  | 3.904      | 3.974     | 1.77%          | 3.963            | 4.230   | 0.498   |
| US 30-YR Yield in             | 1.551   | 2.051     | 3.114    | 3.040           | 3.257           | 3.888           | 3.669    | 3.649     | 3.803    | 3.847  | 3.917      | 3.942     | 0.64%          | 3.888            | 4.850   | 0.938   |
| 6.00 3 Mo                     | nths US | Treasu    | ry Yield |                 | 6.00 _          |                 | 2 Year U | S Treasu  | ry Yield |        | •          | 3 month I | JS treasury y  | vield rose b     | y 0.62% |         |

4.00

3.00

2.00

1.00

Mar-22

- 2 year US treasury yields rose by 2.98%
- 5 year US treasury yields rose by 2.47%
- $\bullet$  10 year US treasury yields rose by 1.77%
- $\bullet$  30 year US treasury yields rose by 0.64%