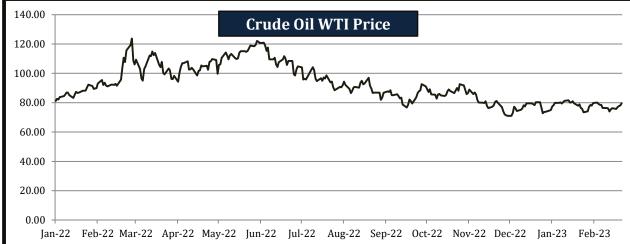

Please see below price changes last week compared to the week before,

- Thermal Coal price declined by 7.87% last week
- Coking Coal Australia price rose by 5.03%
- Coking Coal China price declined by 4.79%
- Crude Oil Brent price rose by 1.97%
- Crude Oil WTI rose by 2.67%
- Copper price declined by 1.34%
- Iron Ore price declined by 2.67%
- Gold price rose by 0.37%.
- Silver price declined by 2.30%.
- Steel scrap price declined by 0.19%.
- Palladium price declined by 3.28%
- Panamax shipping rates rose by 46.22%
- Supramax shipping rates rose by 31.09% last week

- Crude Oil Brent price rose by 1.97%
- Crude Oil WTI price rose by 2.67%