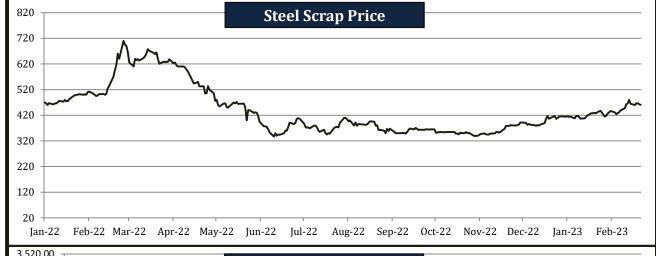

# **Commodity Price - Steel Scrap & Palladium**

|             | Yea   | rly Avera | ges   | Quar            | terly Ave       | rages           | Mon    | thly Aver | ages   | We     | ekly Avera | ges   | Last Week      | Last             | 2000  | -523 |
|-------------|-------|-----------|-------|-----------------|-----------------|-----------------|--------|-----------|--------|--------|------------|-------|----------------|------------------|-------|------|
| Commodity   | 2020  | 2021      | 2022  | Apr-Jun<br>2022 | Jul-Sep<br>2022 | Oct-Dec<br>2022 | Dec-22 | Jan-23    | Feb-23 | 17-Feb | 24-Feb     | 3-Mar | Change in +/-% | Closing<br>3-Mar | High  | Low  |
| Steel Scrap | 287   | 466       | 442   | 484             | 374             | 365             | 388    | 416       | 442    | 431    | 464        | 463   | -0.19%         | 461              | 710   | 182  |
| Palladium   | 2,199 | 2,397     | 2,103 | 2,096           | 2,080           | 1,915           | 1,809  | 1,735     | 1,544  | 1,506  | 1,482      | 1,433 | -3.28%         | 1,451            | 3,000 | 404  |

- Steel scrap price declined by 0.19%.
- Palladium price declined by 3.28%.