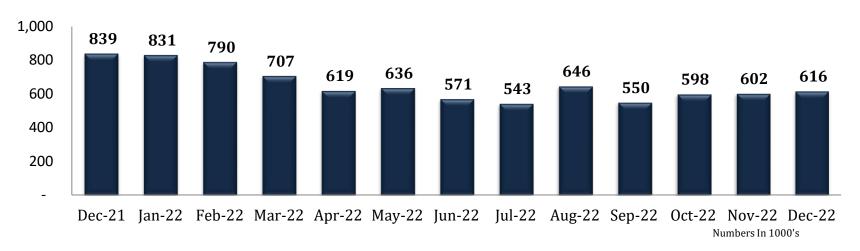

#### **US New Home Sale Data**

| Sales Data          | Unit      | Jan-22 | Feb-22 | Mar-22 | Apr-22 | May-22 | Jun-22 | Jul-22 | Aug-22 | Sep-22 | Oct-22 | Nov-22 | Dec-22 | Jan-23 | Change on Last<br>Month in +/- % |
|---------------------|-----------|--------|--------|--------|--------|--------|--------|--------|--------|--------|--------|--------|--------|--------|----------------------------------|
| New Home Sale in US | In 1000's | 831    | 790    | 707    | 619    | 636    | 571    | 543    | 646    | 550    | 589    | 583    | 625    | 670    | 7.2%                             |

#### **US New Home Sale Data in Last 12 Months**

Sales of new single-family houses in January 2023 were at a seasonally adjusted annual rate of 670,000, according to estimates released jointly by the U.S. Census Bureau and the Department of Housing and Urban Development. This is 7.2 percent above the revised December rate of 625,000, but is 19.4 percent below the January 2022 estimate of 831,000.