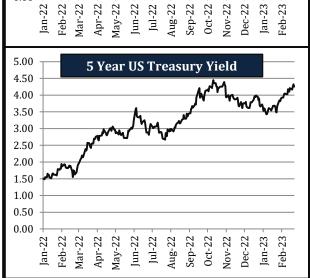

### **U.S. Treasury Bond Rates**

4.00

3.00

2.00

1.00

0.00

| U.S. Treasury                 | Yea     | rly Avera | ges      | Quar            | terly Ave       | rages           | Mon      | thly Aver | ages     | We     | ekly Avera | ges       | Last Week      | Last             | 2000    | 2023    |
|-------------------------------|---------|-----------|----------|-----------------|-----------------|-----------------|----------|-----------|----------|--------|------------|-----------|----------------|------------------|---------|---------|
| Bond                          | 2020    | 2021      | 2022     | Apr-Jun<br>2022 | Jul-Sep<br>2022 | Oct-Dec<br>2022 | Dec-22   | Jan-23    | Feb-23   | 17-Feb | 24-Feb     | 3-Mar     | Change in +/-% | Closing<br>3-Mar | High    | Low     |
| US 3-MO Yield in              | 0.334   | 0.044     | 2.076    | 1.091           | 2.696           | 4.175           | 4.361    | 4.694     | 4.764    | 4.790  | 4.825      | 4.854     | 0.62%          | 4.875            | 4.875   | (0.036) |
| US 2-YR Yield in <sup>C</sup> | 0.367   | 0.261     | 2.994    | 2.721           | 3.382           | 4.392           | 4.294    | 4.195     | 4.553    | 4.605  | 4.708      | 4.849     | 2.98%          | 4.861            | 4.904   | 0.113   |
| US 5-YR Yield in <sup>C</sup> | 0.515   | 0.845     | 3.007    | 2.952           | 3.225           | 3.996           | 3.772    | 3.621     | 3.950    | 4.010  | 4.134      | 4.236     | 2.47%          | 4.253            | 4.450   | 0.200   |
| US 10-YR Yield in             | 0.873   | 1.432     | 2.955    | 2.925           | 3.097           | 3.830           | 3.624    | 3.513     | 3.751    | 3.791  | 3.904      | 3.974     | 1.77%          | 3.963            | 4.230   | 0.498   |
| US 30-YR Yield in             | 1.551   | 2.051     | 3.114    | 3.040           | 3.257           | 3.888           | 3.669    | 3.649     | 3.803    | 3.847  | 3.917      | 3.942     | 0.64%          | 3.888            | 4.850   | 0.938   |
| 6.00 3 Mo                     | nths US | Treasu    | ry Yield |                 | 6.00 _          |                 | 2 Year U | S Treasu  | ry Yield |        | •          | 3 month I | JS treasury y  | vield rose b     | y 0.62% |         |

4.00

3.00

2.00

1.00

Mar-22

- 2 year US treasury yields rose by 2.98%
- 5 year US treasury yields rose by 2.47%
- $\bullet$  10 year US treasury yields rose by 1.77%
- $\bullet$  30 year US treasury yields rose by 0.64%