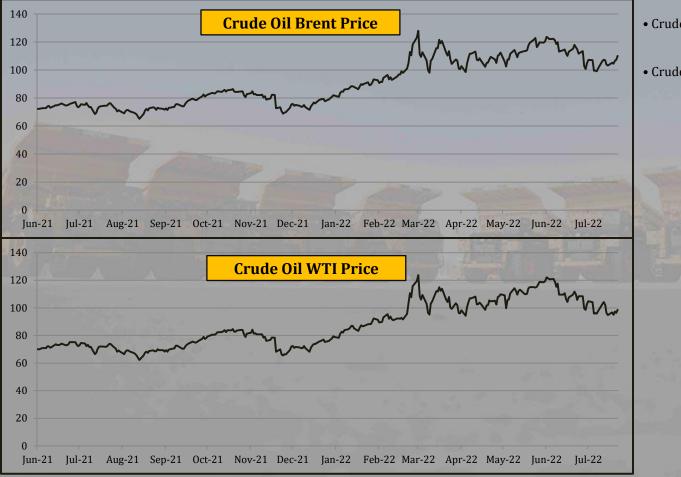

# **Weekly Market Update**

- Currency Exchange Rates
- Global Market Indices
- U.S. Treasury Bond Rates
- Commodity Prices
- Baltic Shipping Rates
- Chinese Major Dry Bulk Import Statistics
- US New Home Sales Statistics