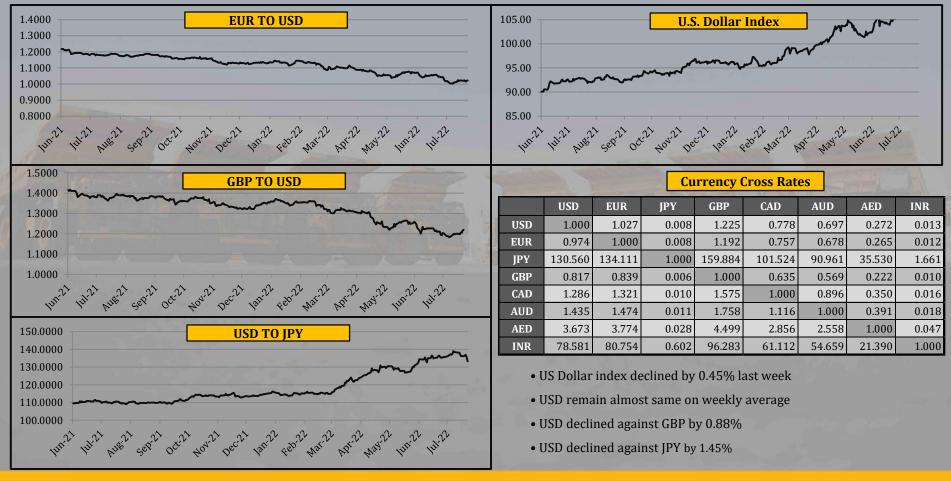

### **Currency Exchange Rate**

|                 | Yea    | rly Avera | ges    | Qua             | rterly Ave      | rages           | Mo     | nthly Aver | ages   | We        | ekly Avera | ges       | Week               | Last Week               | 2008-            | -2022           |
|-----------------|--------|-----------|--------|-----------------|-----------------|-----------------|--------|------------|--------|-----------|------------|-----------|--------------------|-------------------------|------------------|-----------------|
| Currency        | 2019   | 2020      | 2021   | Oct-Dec<br>2021 | Jan-Mar<br>2022 | Apr-Jun<br>2022 | Apr-22 | May-22     | Jun-22 | 15-Jul-22 | 22-Jul-22  | 29-Jul-22 | Change in<br>+/- % | Closing<br>29- July -22 | All Time<br>High | All Time<br>Low |
| US Dollar Index | 97.16  | 95.81     | 92.51  | 95.19           | 96.86           | 102.58          | 100.69 | 103.09     | 103.87 | 108.13    | 106.95     | 106.47    | -0.45%             | 105.900                 | 108.540          | 70.700          |
| EUR To USD      | 1.12   | 1.14      | 1.18   | 1.14            | 1.12            | 1.06            | 1.08   | 1.06       | 1.06   | 1.00      | 1.02       | 1.02      | 0.00%              | 1.022                   | 1.604            | 1.002           |
| GBP To USD      | 1.28   | 1.28      | 1.38   | 1.35            | 1.34            | 1.26            | 1.29   | 1.25       | 1.23   | 1.19      | 1.20       | 1.21      | 0.88%              | 1.220                   | 2.040            | 1.145           |
| USD To JPY      | 109.01 | 106.75    | 109.88 | 113.75          | 116.37          | 129.86          | 126.45 | 128.80     | 134.17 | 137.84    | 137.67     | 135.68    | -1.45%             | 133.290                 | 139.020          | 75.580          |