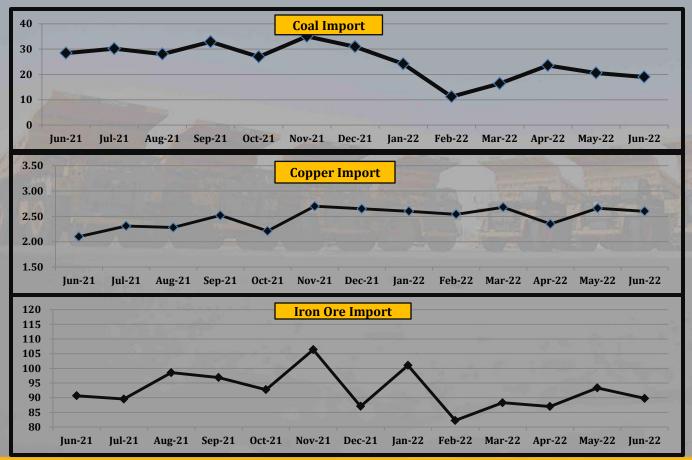

# **Weekly Market Update**

- Currency Exchange Rates
- Global Market Indices
- U.S. Treasury Bond Rates
- Commodity Prices
- Baltic Shipping Rates
- Chinese Major Dry Bulk Import Statistics
- US New Home Sales Statistics