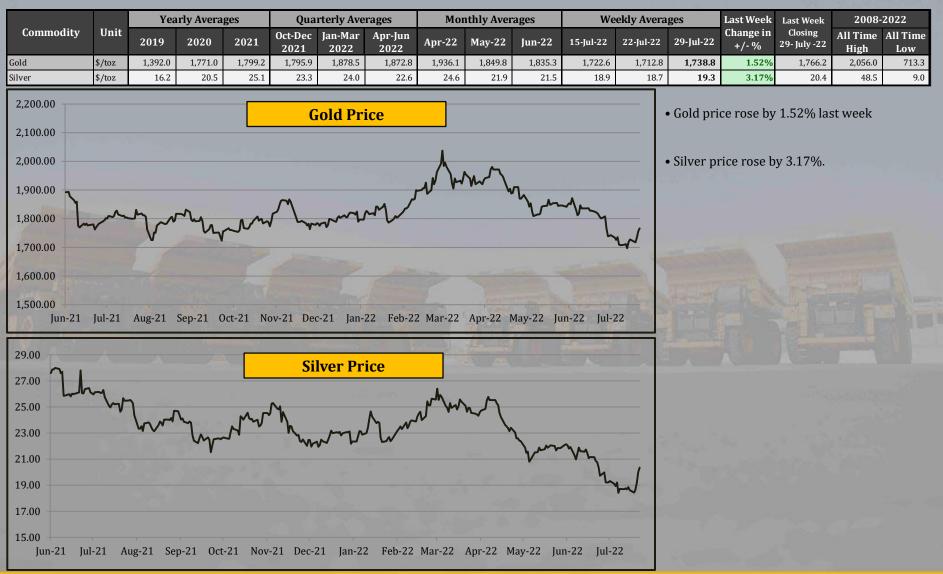

# **Weekly Market Update**

- Currency Exchange Rates
- Global Market Indices
- U.S. Treasury Bond Rates
- Commodity Prices
- Baltic Shipping Rates
- Chinese Major Dry Bulk Import Statistics
- US New Home Sales Statistics