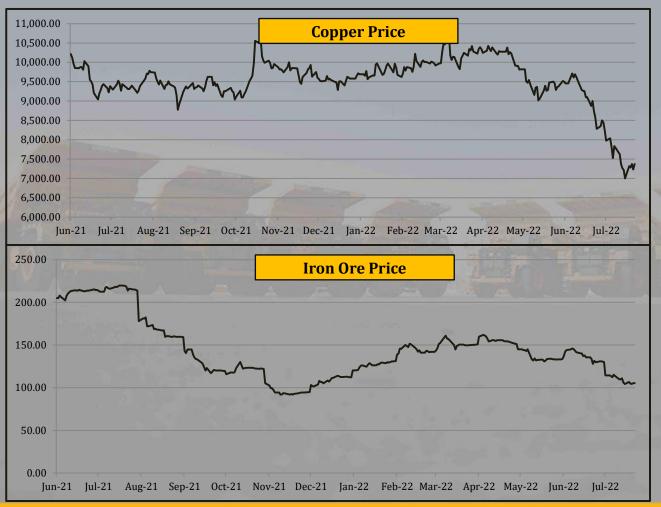

# **Weekly Market Update**

- Currency Exchange Rates
- Global Market Indices
- U.S. Treasury Bond Rates
- Commodity Prices
- Baltic Shipping Rates
- Chinese Major Dry Bulk Import Statistics
- US New Home Sales Statistics