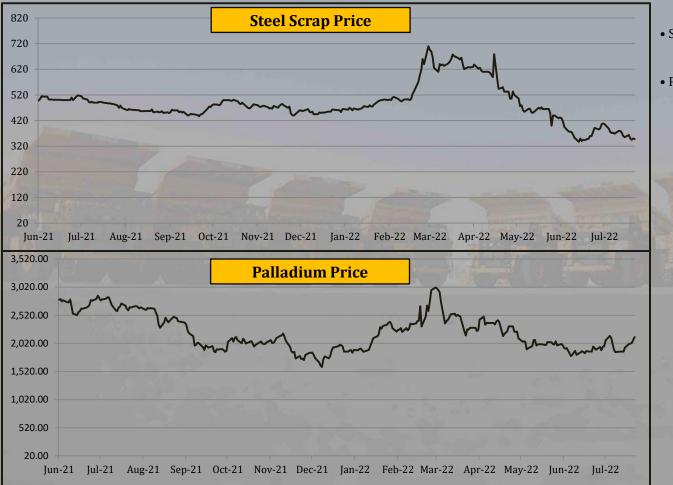

# **Weekly Market Update**

- Currency Exchange Rates
- Global Market Indices
- U.S. Treasury Bond Rates
- Commodity Prices
- Baltic Shipping Rates
- Chinese Major Dry Bulk Import Statistics
- US New Home Sales Statistics