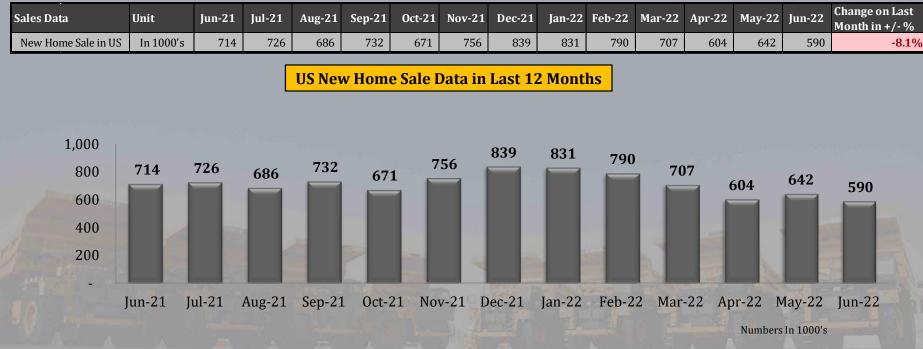

# **Weekly Market Update**

- Currency Exchange Rates
- Global Market Indices
- U.S. Treasury Bond Rates
- Commodity Prices
- Baltic Shipping Rates
- Chinese Major Dry Bulk Import Statistics
- US New Home Sales Statistics