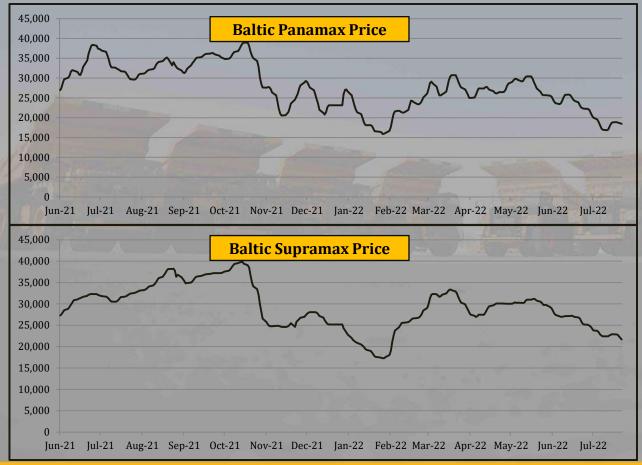

# **Weekly Market Update**

- Currency Exchange Rates
- Global Market Indices
- U.S. Treasury Bond Rates
- Commodity Prices
- Baltic Shipping Rates
- Chinese Major Dry Bulk Import Statistics
- US New Home Sales Statistics