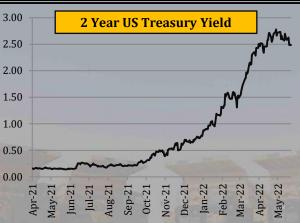

#### **Currency Exchange Rate**

|                 | Yea     | rly Avera | ges     | Quar            | terly Aver      | ages            | Mo      | nthly Aver | ages    | We        | ekly Avera | ges       | Week               | Last Week             | 2008-            | 2022            |
|-----------------|---------|-----------|---------|-----------------|-----------------|-----------------|---------|------------|---------|-----------|------------|-----------|--------------------|-----------------------|------------------|-----------------|
| Currency        | 2019    | 2020      | 2021    | Jul-Sep<br>2021 | Oct-Dec<br>2021 | Jan-Mar<br>2022 | Feb-22  | Mar-22     | Apr-22  | 13-May-22 | 20-May-22  | 27-May-22 | Change in<br>+/- % | Closing<br>27-May -22 | All Time<br>High | All Time<br>Low |
| US Dollar Index | 97.162  | 95.812    | 92.506  | 92.753          | 95.193          | 96.863          | 95.999  | 98.467     | 100.690 | 104.166   | 103.446    | 101.900   | -1.49%             | 101.670               | 103.820          | 70.700          |
| EUR To USD      | 1.119   | 1.142     | 1.183   | 1.179           | 1.143           | 1.122           | 1.134   | 1.102      | 1.080   | 1.048     | 1.052      | 1.072     | 1.85%              | 1.074                 | 1.604            | 1.034           |
| GBP To USD      | 1.277   | 1.284     | 1.376   | 1.378           | 1.348           | 1.341           | 1.354   | 1.318      | 1.293   | 1.227     | 1.242      | 1.259     | 1.33%              | 1.263                 | 2.040            | 1.145           |
| USD To JPY      | 109.011 | 106.752   | 109.876 | 110.104         | 113.748         | 116.370         | 115.213 | 118.746    | 126.455 | 129.692   | 128.466    | 127.210   | -0.98%             | 127.110               | 130.880          | 75.580          |