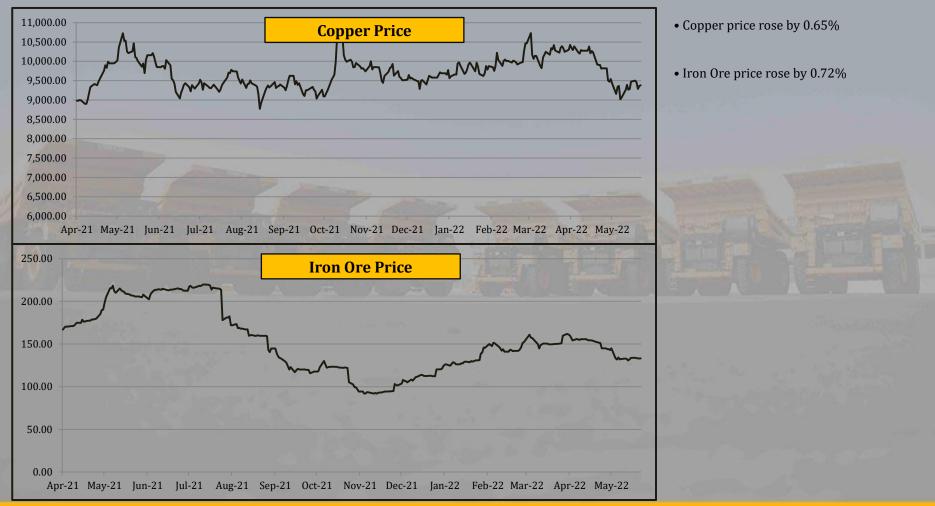

# **Weekly Market Update**

- Currency Exchange Rates
- Global Market Indices
- U.S. Treasury Bond Rates
- Commodity Prices
- Baltic Shipping Rates
- Chinese Major Dry Bulk Import Statistics
- US New Home Sales Statistics