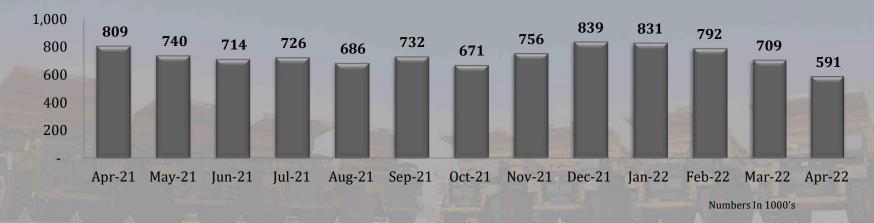

# **Weekly Market Update**

- Currency Exchange Rates
- Global Market Indices
- U.S. Treasury Bond Rates
- Commodity Prices
- Baltic Shipping Rates
- Chinese Major Dry Bulk Import Statistics
- US New Home Sales Statistics