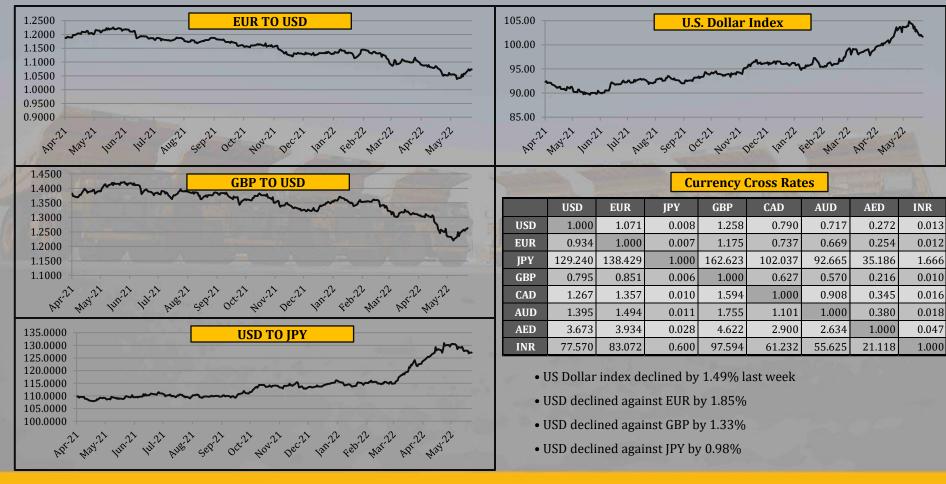

#### **Currency Exchange Rate**

|                 | Yea     | rly Avera | ges     | Quar            | terly Aver      | ages            | Mo      | nthly Aver | ages    | We        | ekly Avera | ges       | Week               | Last Week             | 2008-            | 2022            |
|-----------------|---------|-----------|---------|-----------------|-----------------|-----------------|---------|------------|---------|-----------|------------|-----------|--------------------|-----------------------|------------------|-----------------|
| Currency        | 2019    | 2020      | 2021    | Jul-Sep<br>2021 | Oct-Dec<br>2021 | Jan-Mar<br>2022 | Feb-22  | Mar-22     | Apr-22  | 13-May-22 | 20-May-22  | 27-May-22 | Change in<br>+/- % | Closing<br>27-May -22 | All Time<br>High | All Time<br>Low |
| US Dollar Index | 97.162  | 95.812    | 92.506  | 92.753          | 95.193          | 96.863          | 95.999  | 98.467     | 100.690 | 104.166   | 103.446    | 101.900   | -1.49%             | 101.670               | 103.820          | 70.700          |
| EUR To USD      | 1.119   | 1.142     | 1.183   | 1.179           | 1.143           | 1.122           | 1.134   | 1.102      | 1.080   | 1.048     | 1.052      | 1.072     | 1.85%              | 1.074                 | 1.604            | 1.034           |
| GBP To USD      | 1.277   | 1.284     | 1.376   | 1.378           | 1.348           | 1.341           | 1.354   | 1.318      | 1.293   | 1.227     | 1.242      | 1.259     | 1.33%              | 1.263                 | 2.040            | 1.145           |
| USD To JPY      | 109.011 | 106.752   | 109.876 | 110.104         | 113.748         | 116.370         | 115.213 | 118.746    | 126.455 | 129.692   | 128.466    | 127.210   | -0.98%             | 127.110               | 130.880          | 75.580          |