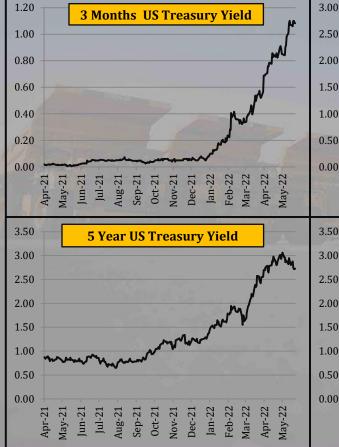

#### **Currency Exchange Rate**

|                 | Yea     | rly Avera | ges     | Quar            | terly Aver      | ages            | Mo      | nthly Aver | ages    | We        | ekly Avera | ges       | Week               | Last Week             | 2008-            | 2022            |
|-----------------|---------|-----------|---------|-----------------|-----------------|-----------------|---------|------------|---------|-----------|------------|-----------|--------------------|-----------------------|------------------|-----------------|
| Currency        | 2019    | 2020      | 2021    | Jul-Sep<br>2021 | Oct-Dec<br>2021 | Jan-Mar<br>2022 | Feb-22  | Mar-22     | Apr-22  | 13-May-22 | 20-May-22  | 27-May-22 | Change in<br>+/- % | Closing<br>27-May -22 | All Time<br>High | All Time<br>Low |
| US Dollar Index | 97.162  | 95.812    | 92.506  | 92.753          | 95.193          | 96.863          | 95.999  | 98.467     | 100.690 | 104.166   | 103.446    | 101.900   | -1.49%             | 101.670               | 103.820          | 70.700          |
| EUR To USD      | 1.119   | 1.142     | 1.183   | 1.179           | 1.143           | 1.122           | 1.134   | 1.102      | 1.080   | 1.048     | 1.052      | 1.072     | 1.85%              | 1.074                 | 1.604            | 1.034           |
| GBP To USD      | 1.277   | 1.284     | 1.376   | 1.378           | 1.348           | 1.341           | 1.354   | 1.318      | 1.293   | 1.227     | 1.242      | 1.259     | 1.33%              | 1.263                 | 2.040            | 1.145           |
| USD To JPY      | 109.011 | 106.752   | 109.876 | 110.104         | 113.748         | 116.370         | 115.213 | 118.746    | 126.455 | 129.692   | 128.466    | 127.210   | -0.98%             | 127.110               | 130.880          | 75.580          |