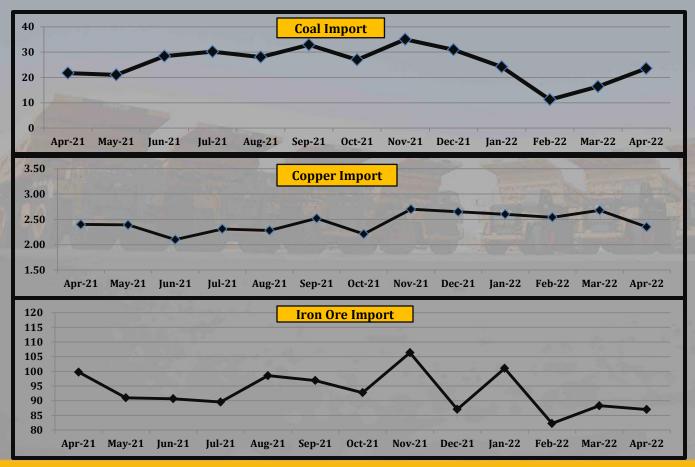

# **Weekly Market Update**

- Currency Exchange Rates
- Global Market Indices
- U.S. Treasury Bond Rates
- Commodity Prices
- Baltic Shipping Rates
- Chinese Major Dry Bulk Import Statistics
- US New Home Sales Statistics