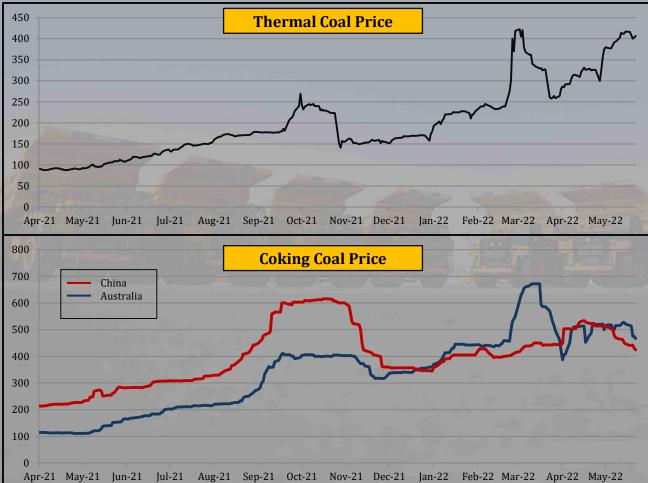

# **Weekly Market Update**

- Currency Exchange Rates
- Global Market Indices
- U.S. Treasury Bond Rates
- Commodity Prices
- Baltic Shipping Rates
- Chinese Major Dry Bulk Import Statistics
- US New Home Sales Statistics