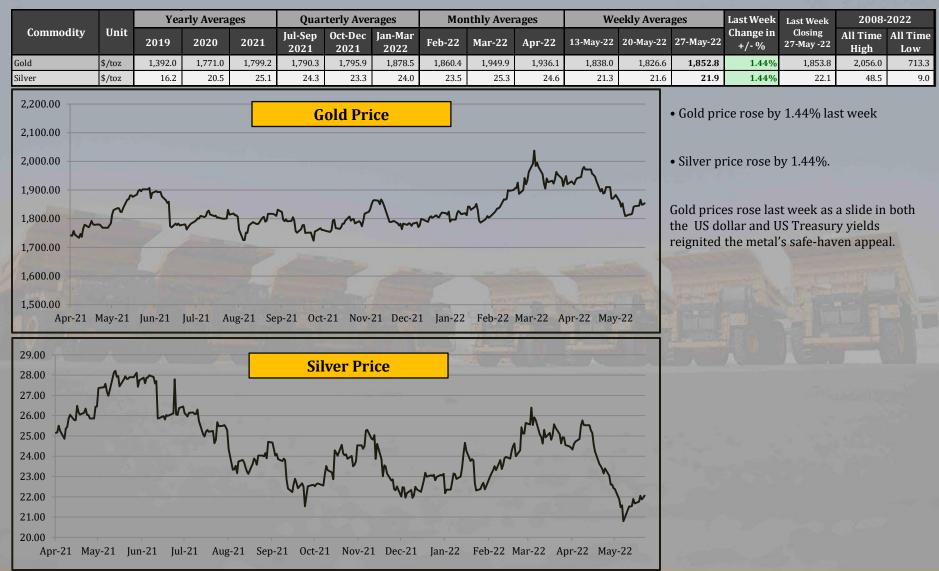

# **Weekly Market Update**

- Currency Exchange Rates
- Global Market Indices
- U.S. Treasury Bond Rates
- Commodity Prices
- Baltic Shipping Rates
- Chinese Major Dry Bulk Import Statistics
- US New Home Sales Statistics