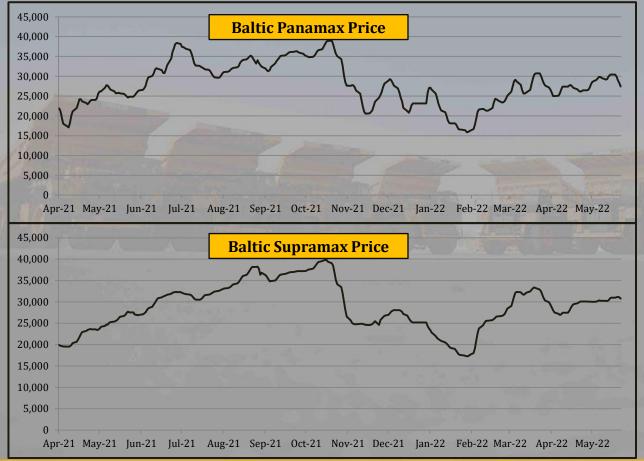

# **Weekly Market Update**

- Currency Exchange Rates
- Global Market Indices
- U.S. Treasury Bond Rates
- Commodity Prices
- Baltic Shipping Rates
- Chinese Major Dry Bulk Import Statistics
- US New Home Sales Statistics