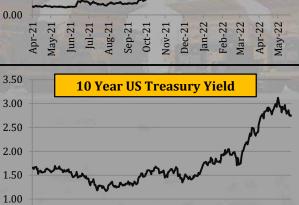

#### **Currency Exchange Rate**

|                 | Yea     | rly Avera | ges     | Quar            | terly Aver      | ages            | Mo      | nthly Aver | ages    | We        | ekly Avera | ges       | Week               | Last Week             | 2008-            | 2022            |
|-----------------|---------|-----------|---------|-----------------|-----------------|-----------------|---------|------------|---------|-----------|------------|-----------|--------------------|-----------------------|------------------|-----------------|
| Currency        | 2019    | 2020      | 2021    | Jul-Sep<br>2021 | Oct-Dec<br>2021 | Jan-Mar<br>2022 | Feb-22  | Mar-22     | Apr-22  | 13-May-22 | 20-May-22  | 27-May-22 | Change in<br>+/- % | Closing<br>27-May -22 | All Time<br>High | All Time<br>Low |
| US Dollar Index | 97.162  | 95.812    | 92.506  | 92.753          | 95.193          | 96.863          | 95.999  | 98.467     | 100.690 | 104.166   | 103.446    | 101.900   | -1.49%             | 101.670               | 103.820          | 70.700          |
| EUR To USD      | 1.119   | 1.142     | 1.183   | 1.179           | 1.143           | 1.122           | 1.134   | 1.102      | 1.080   | 1.048     | 1.052      | 1.072     | 1.85%              | 1.074                 | 1.604            | 1.034           |
| GBP To USD      | 1.277   | 1.284     | 1.376   | 1.378           | 1.348           | 1.341           | 1.354   | 1.318      | 1.293   | 1.227     | 1.242      | 1.259     | 1.33%              | 1.263                 | 2.040            | 1.145           |
| USD To JPY      | 109.011 | 106.752   | 109.876 | 110.104         | 113.748         | 116.370         | 115.213 | 118.746    | 126.455 | 129.692   | 128.466    | 127.210   | -0.98%             | 127.110               | 130.880          | 75.580          |