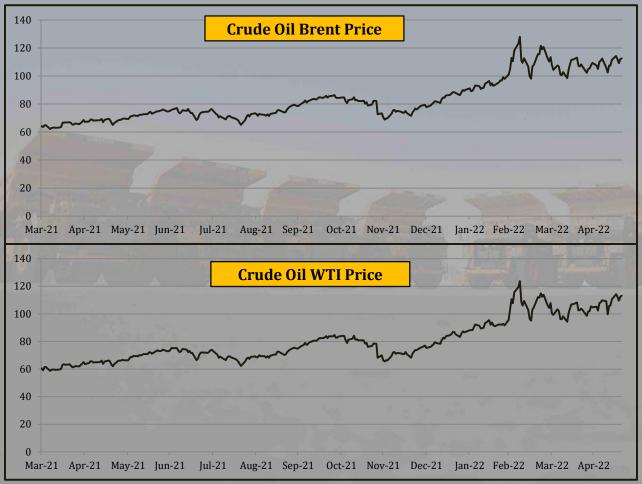

# **Weekly Market Update**

- Currency Exchange Rates
- Global Market Indices
- U.S. Treasury Bond Rates
- Commodity Prices
- Baltic Shipping Rates
- Chinese Major Dry Bulk Import Statistics
- US New Home Sales Statistics