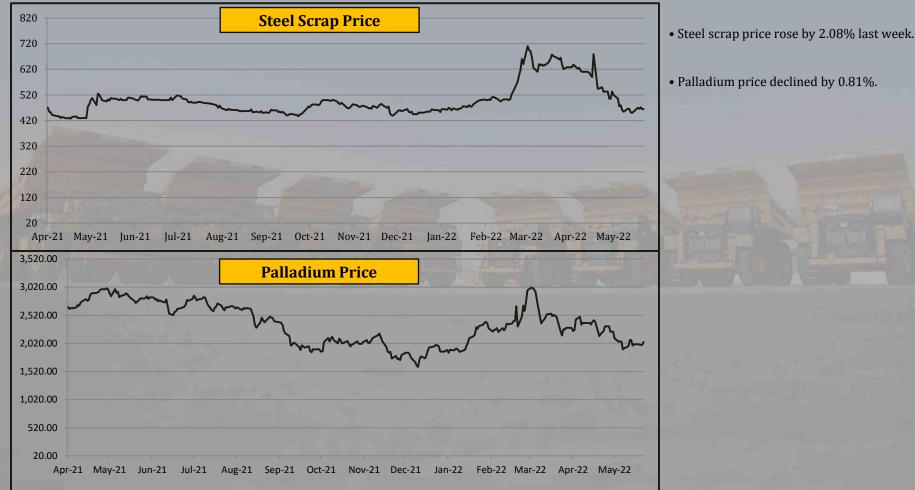

# **Weekly Market Update**

- Currency Exchange Rates
- Global Market Indices
- U.S. Treasury Bond Rates
- Commodity Prices
- Baltic Shipping Rates
- Chinese Major Dry Bulk Import Statistics
- US New Home Sales Statistics