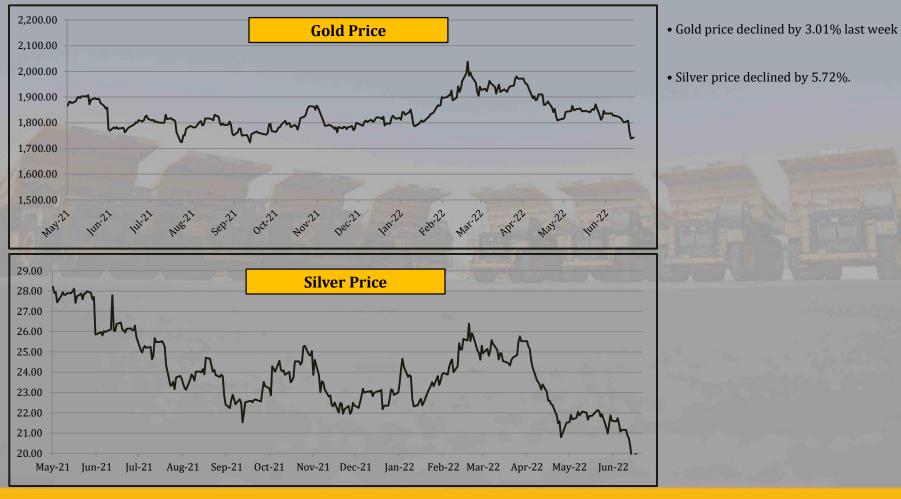

\$ = US dollar bbl = barrel dmt = dry metric ton mt = metric ton toz = troy oz t = tonne

#### **Commodity Price - Coal**

|                   |       | Yea   | rly Avera | ges   | Quar            | terly Ave       | rages           | Мог    | nthly Aver | ages   | We        | ekly Avera | ges      | Last Week          | Last Week               | 2008-            | 2022            |
|-------------------|-------|-------|-----------|-------|-----------------|-----------------|-----------------|--------|------------|--------|-----------|------------|----------|--------------------|-------------------------|------------------|-----------------|
| Commodity         | Unit  | 2019  | 2020      | 2021  | Jul-Sep<br>2021 | Oct-Dec<br>2021 | Jan-Mar<br>2022 | Feb-22 | Mar-22     | Apr-22 | 24-Jun-22 | 1-Jul-22   | 8-Jul-22 | Change in<br>+/- % | Closing<br>08- July -22 | All Time<br>High | All Time<br>Low |
| Thermal Coal      | \$/mt | 77.9  | 61.9      | 134.2 | 164.6           | 183.7           | 266.1           | 236.0  | 343.6      | 307.0  | 393.4     | 388.0      | 403.2    | 3.91%              | 412.0                   | 422.7            | 48.8            |
| Coking Coal Aus   | \$/t  | 176.6 | 123.5     | 225.9 | 262.8           | 370.3           | 459.6           | 443.8  | 630.0      | 480.1  | 361.3     | 300.1      |          |                    | -                       | 671.8            | 72.3            |
| Coking Coal China | \$/t  |       |           | 338.9 | 400.2           | 483.0           | 409.6           | 408.3  | 436.5      | 503.1  | 415.9     | 402.1      |          |                    | -                       | 615.4            | 106.0           |