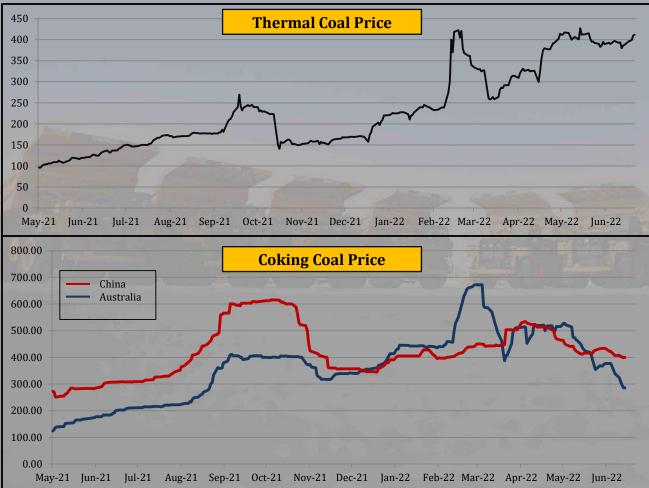

<br>Low |
| Thermal Coal      | \$/mt | 77.9  | 61.9      | 134.2 | 164.6           | 183.7           | 266.1           | 236.0  | 343.6      | 307.0  | 393.4     | 388.0      | 403.2    | 3.91%              | 412.0                   | 422.7            | 48.8            |
| Coking Coal Aus   | \$/t  | 176.6 | 123.5     | 225.9 | 262.8           | 370.3           | 459.6           | 443.8  | 630.0      | 480.1  | 361.3     | 300.1      |          |                    | -                       | 671.8            | 72.3            |
| Coking Coal China | \$/t  |       |           | 338.9 | 400.2           | 483.0           | 409.6           | 408.3  | 436.5      | 503.1  | 415.9     | 402.1      |          |                    | -                       | 615.4            | 106.0           |



#### • Thermal Coal price rose by 3.91% last week

Coal price rose to above \$400 per tonne and is not far from record levels as coal usage is set to gain pace, especially in Europe, where gas prices hover near record levels. The war in Eastern Europe has created a global energy crunch and exacerbated concerns over coal supplies in a market already in a tight balance. Global coal supply investment is forecasted to grow by 10% in 2022 as tight supply continues to attract investment in new projects.

### **Commodity Price - Crude Oil**



|                  |        | Yea  | rly Avera | ges  | Quar            | terly Ave       | rages           | Mor    | nthly Aver | ages   | We        | ekly Avera | ges      | Last Week          | Last Week               | 2008-            | 2022