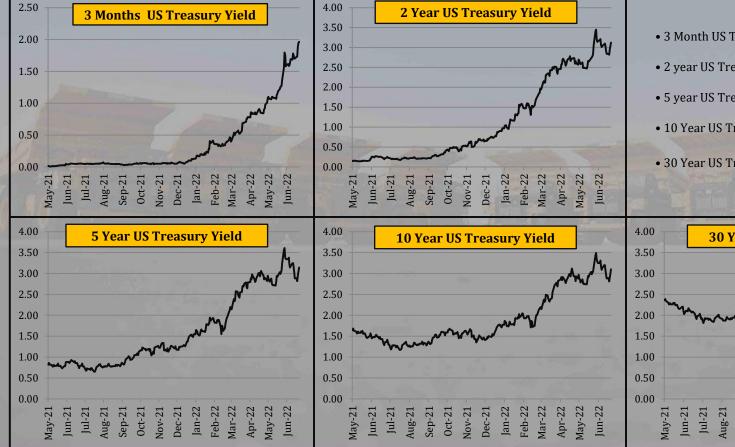

### **U.S. Treasury Bond Rates**

|                      | Yea   | rly Avera | ges   | Quar            | terly Aver      | ages            | Moi    | nthly Aver | ages   | We        | ekly Avera | ges      |                    | Last Week               | 2008-            | 2022            |
|----------------------|-------|-----------|-------|-----------------|-----------------|-----------------|--------|------------|--------|-----------|------------|----------|--------------------|-------------------------|------------------|-----------------|
| U.S. Treasury Bond   | 2019  | 2020      | 2021  | Jul-Sep<br>2021 | Oct-Dec<br>2021 | Jan-Mar<br>2022 | Feb-22 | Mar-22     | Apr-22 | 24-Jun-22 | 1-Jul-22   | 8-Jul-22 | Change in<br>+/- % | Closing<br>08- July -22 | All Time<br>High | All Time<br>Low |
| US 3-MO Yield in %   | 2.099 | 0.334     | 0.044 | 0.048           | 0.054           | 0.306           | 0.320  | 0.443      | 0.761  | 1.624     | 1.722      | 1.852    | 7.50%              | 1.963                   | 2.470            | (0.036)         |
| US 2-YR Yield in %   | 1.967 | 0.367     | 0.261 | 0.222           | 0.532           | 1.453           | 1.436  | 1.907      | 2.529  | 3.098     | 3.000      | 2.956    | -1.48%             | 3.121                   | 3.450            | 0.113           |
| US 5-YR Yield in %   | 1.950 | 0.515     | 0.845 | 0.797           | 1.183           | 1.832           | 1.817  | 2.113      | 2.779  | 3.252     | 3.106      | 2.968    | -4.43%             | 3.140                   | 3.610            | 0.200           |
| US 10-YR Yield in %  | 2.136 | 0.873     | 1.432 | 1.321           | 1.535           | 1.949           | 1.937  | 2.129      | 2.751  | 3.188     | 3.072      | 2.943    | -4.19%             | 3.099                   | 4.010            | 0.498           |
| US 30-YR Yield in %  | 2.577 | 1.551     | 2.051 | 1.935           | 1.947           | 2.256           | 2.250  | 2.404      | 2.813  | 3.282     | 3.216      | 3.146    | -2.16%             | 3.269                   | 4.850            | 0.938           |
| 05 50-1K field III % | 2.577 | 1.551     | 2.051 | 1.935           | 1.947           | 2.250           | 2.250  | 2.404      | 2.813  | 3.282     | 3.210      | 3.140    | -2.10%             | 3.209                   | 4.850            | 0.938           |

• 3 Month US Treasury yield rose by 7.5%

• 2 year US Treasury yields declined by 1.48%

• 5 year US Treasury yields declined by 4.43%

• 10 Year US Treasury yields declined by 4.19%

• 30 Year US Treasury yields declined by 2.16%