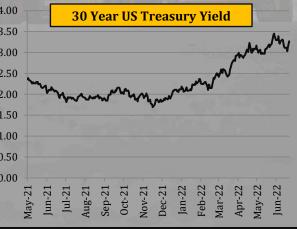

### **U.S. Treasury Bond Rates**

|                      | Yea   | rly Avera | ges   | Quar            | terly Aver      | ages            | Moi    | nthly Aver | ages   | We        | ekly Avera | ges      |                    | Last Week               | 2008-            | 2022            |
|----------------------|-------|-----------|-------|-----------------|-----------------|-----------------|--------|------------|--------|-----------|------------|----------|--------------------|-------------------------|------------------|-----------------|
| U.S. Treasury Bond   | 2019  | 2020      | 2021  | Jul-Sep<br>2021 | Oct-Dec<br>2021 | Jan-Mar<br>2022 | Feb-22 | Mar-22     | Apr-22 | 24-Jun-22 | 1-Jul-22   | 8-Jul-22 | Change in<br>+/- % | Closing<br>08- July -22 | All Time<br>High | All Time<br>Low |
| US 3-MO Yield in %   | 2.099 | 0.334     | 0.044 | 0.048           | 0.054           | 0.306           | 0.320  | 0.443      | 0.761  | 1.624     | 1.722      | 1.852    | 7.50%              | 1.963                   | 2.470            | (0.036)         |
| US 2-YR Yield in %   | 1.967 | 0.367     | 0.261 | 0.222           | 0.532           | 1.453           | 1.436  | 1.907      | 2.529  | 3.098     | 3.000      | 2.956    | -1.48%             | 3.121                   | 3.450            | 0.113           |
| US 5-YR Yield in %   | 1.950 | 0.515     | 0.845 | 0.797           | 1.183           | 1.832           | 1.817  | 2.113      | 2.779  | 3.252     | 3.106      | 2.968    | -4.43%             | 3.140                   | 3.610            | 0.200           |
| US 10-YR Yield in %  | 2.136 | 0.873     | 1.432 | 1.321           | 1.535           | 1.949           | 1.937  | 2.129      | 2.751  | 3.188     | 3.072      | 2.943    | -4.19%             | 3.099                   | 4.010            | 0.498           |
| US 30-YR Yield in %  | 2.577 | 1.551     | 2.051 | 1.935           | 1.947           | 2.256           | 2.250  | 2.404      | 2.813  | 3.282     | 3.216      | 3.146    | -2.16%             | 3.269                   | 4.850            | 0.938           |
| 05 50-1K field III % | 2.577 | 1.551     | 2.051 | 1.935           | 1.947           | 2.250           | 2.250  | 2.404      | 2.813  | 3.282     | 3.210      | 3.140    | -2.10%             | 3.209                   | 4.850            | 0.938           |

• 3 Month US Treasury yield rose by 7.5%

• 2 year US Treasury yields declined by 1.48%

• 5 year US Treasury yields declined by 4.43%

• 10 Year US Treasury yields declined by 4.19%

• 30 Year US Treasury yields declined by 2.16%