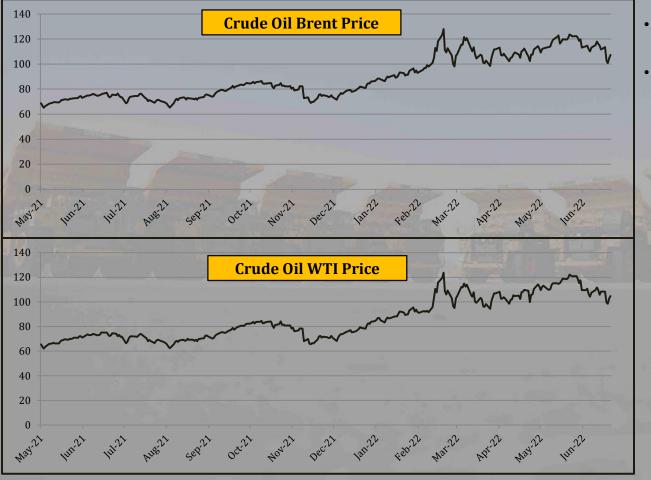

--------------|
| Commodity        | Unit   | 2019 | 2020      | 2021 | Jul-Sep<br>2021 | Oct-Dec<br>2021 | Jan-Mar<br>2022 | Feb-22 | Mar-22     | Apr-22 | 24-Jun-22 | 1-Jul-22   | 8-Jul-22 | Change in<br>+/- % | Closing<br>08- July -22 | All Time<br>High | All Time<br>Low |
| Crude Oil, Brent | \$/bbl | 64.2 | 43.3      | 70.8 | 73.2            | 79.7            | 97.9            | 94.1   | 112.5      | 106.2  | 112.7     | 115.2      | 105.8    | -8.16%             | 107.2                   | 145.6            | 19.3            |
| Crude Oil, WTI   | \$/bbl | 57.0 | 39.5      | 68.0 | 70.5            | 77.1            | 94.8            | 91.5   | 108.3      | 101.9  | 107.7     | 109.1      | 102.8    | -5.74%             | 104.8                   | 145.3            | (37.6)          |



• Crude Oil Brent price declined by 8.16%

• Crude Oil WTI declined by 5.74%

#### **Commodity Price - Copper & Iron Ore**



|           |        | Yea     | rly Avera | ges     | Quar            | terly Ave       | rages           | Mor     | thly Aver | ages     | We        | ekly Avera | ges      | Last Week          | Last Week               | 2008-            | 2022            |
|-----------|--------|---------|-----------|---------|-----------------|-----------------|-----------------|---------|-----------|----------|-----------|------------|----------|--------------------|-------------------------|------------------|-----------------|
| Commodity | Unit   | 2019    | 2020      | 2021    | Jul-Sep<br>2021 | Oct-Dec<br>2021 | Jan-Mar<br>2022 | Feb-22  | Mar-22    | Apr-22   | 24-Jun