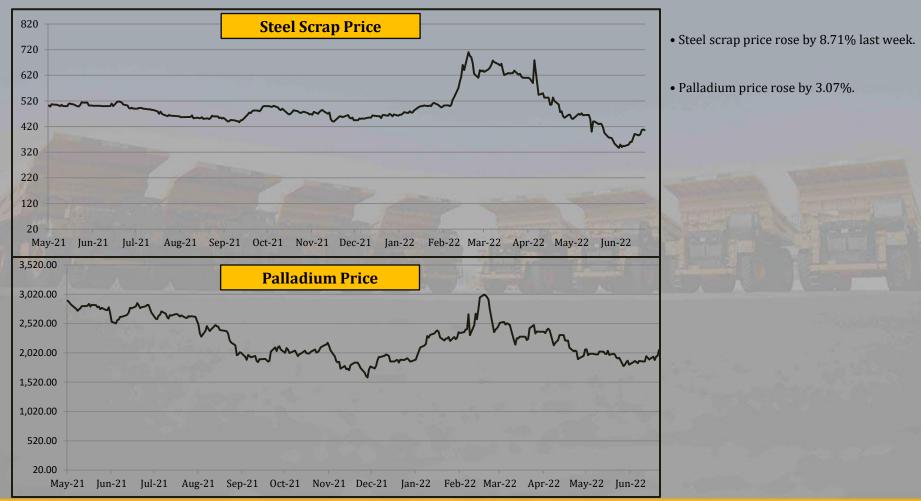

#### • Thermal Coal price rose by 3.91% last week

Coal price rose to above \$400 per tonne and is not far from record levels as coal usage is set to gain pace, especially in Europe, where gas prices hover near record levels. The war in Eastern Europe has created a global energy crunch and exacerbated concerns over coal supplies in a market already in a tight balance. Global coal supply investment is forecasted to grow by 10% in 2022 as tight supply continues to attract investment in new projects.

### **Commodity Price - Crude Oil**

|                  |        | Yea  | rly Avera | ges  | Quar            | terly Ave       | rages           | Mor    | nthly Aver | ages   | We        | ekly Avera | ges      | Last Week          | Last Week               | 2008-            | 2022            |
|------------------|--------|------|-----------|------|-----------------|-----------------|-----------------|--------|------------|--------|-----------|------------|----------|--------------------|-------------------------|------------------|-----------------|
| Commodity        | Unit   | 2019 | 2020      | 2021 | Jul-Sep<br>2021 | Oct-Dec<br>2021 | Jan-Mar<br>2022 | Feb-22 | Mar-22     | Apr-22 | 24-Jun-22 | 1-Jul-22   | 8-Jul-22 | Change in<br>+/- % | Closing<br>08- July -22 | All Time<br>High | All Time<br>Low |
| Crude Oil, Brent | \$/bbl | 64.2 | 43.3      | 70.8 | 73.2            | 79.7            | 97.9            | 94.1   | 112.5      | 106.2  | 112.7     | 115.2      | 105.8    | -8.16%             | 107.2                   | 145.6            | 19.3            |
| Crude Oil, WTI   | \$/bbl | 57.0 | 39.5      | 68.0 | 70.5            | 77.1            | 94.8            | 91.5   | 108.3      | 101.9  | 107.7     | 109.1      | 102.8    | -5.74%             | 104.8                   | 145.3            | (37.6)          |