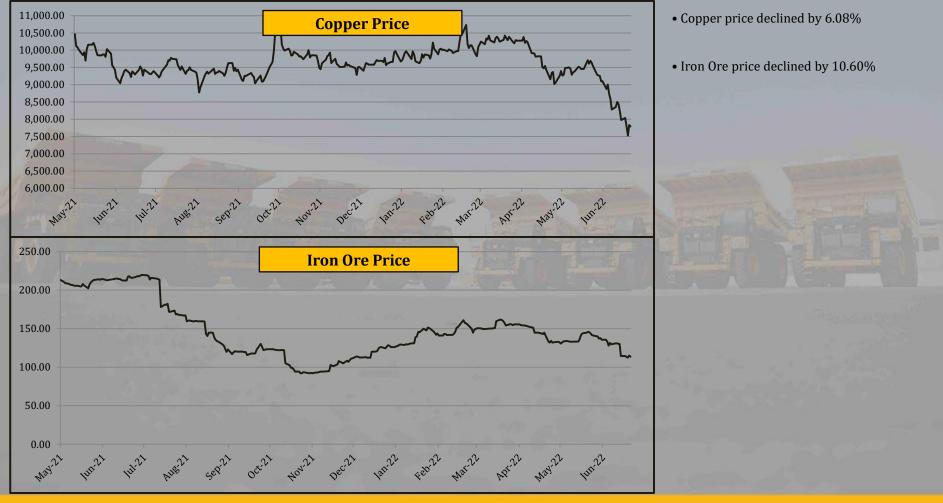

### **Commodity Price Summary**

|                   |        | Yea      | rly Avera | ges      | Quar            | terly Ave       | rages           | Мог      | nthly Aver | ages     | We        | ekly Avera | ges      | Last Week          | Last Week               | 2008-            | 2022            |
|-------------------|--------|----------|-----------|----------|-----------------|-----------------|-----------------|----------|------------|----------|-----------|------------|----------|--------------------|-------------------------|------------------|-----------------|
| Commodity         | Unit   | 2019     | 2020      | 2021     | Jul-Sep<br>2021 | Oct-Dec<br>2021 | Jan-Mar<br>2022 | Feb-22   | Mar-22     | Apr-22   | 24-Jun-22 | 1-Jul-22   | 8-Jul-22 | Change in<br>+/- % | Closing<br>08- July -22 | All Time<br>High | All Time<br>Low |
| Thermal Coal      | \$/mt  | 77.9     | 61.9      | 134.2    | 164.6           | 183.7           | 266.1           | 236.0    | 343.6      | 307.0    | 393.4     | 388.0      | 403.2    | 3.91%              | 412.0                   | 422.7            | 48.8            |
| Coking Coal Aus   | \$/t   | 176.6    | 123.5     | 225.9    | 262.8           | 370.3           | 459.6           | 443.8    | 630.0      | 480.1    | 361.3     | 300.1      |          |                    | -                       | 671.8            | 72.3            |
| Coking Coal China | \$/t   |          |           | 338.9    | 400.2           | 483.0           | 409.6           | 408.3    | 436.5      | 503.1    | 415.9     | 402.1      |          |                    | -                       | 615.4            | 106.0           |
| Crude Oil, Brent  | \$/bbl | 64.2     | 43.3      | 70.8     | 73.2            | 79.7            | 97.9            | 94.1     | 112.5      | 106.2    | 112.7     | 115.2      | 105.8    | -8.16%             | 107.2                   | 145.6            | 19.3            |
| Crude Oil, WTI    | \$/bbl | 57.0     | 39.5      | 68.0     | 70.5            | 77.1            | 94.8            | 91.5     | 108.3      | 101.9    | 107.7     | 109.1      | 102.8    | -5.74%             | 104.8                   | 145.3            | (37.6)          |
| Copper            | \$/mt  | 6,001.1  | 6,178.2   | 9,314.8  | 9,375.6         | 9,694.4         | 9,991.5         | 9,941.1  | 10,237.3   | 10,190.7 | 8,692.1   | 8,303.4    | 7,798.3  | -6.08%             | 7,790.0                 | 10,724.5         | 2,790.0         |
| Iron ore          | \$/dmt | 93.1     | 107.5     | 160.1    | 169.8           | 108.2           | 141.2           | 144.6    | 151.2      | 155.1    | 131.6     | 127.4      | 113.9    | -10.60%            | 113.7                   | 219.8            | 37.0            |
| Gold              | \$/toz | 1,392.0  | 1,771.0   | 1,799.2  | 1,790.3         | 1,795.9         | 1,878.5         | 1,860.4  | 1,949.9    | 1,936.1  | 1,832.9   | 1,813.5    | 1,758.9  | -3.01%             | 1,742.8                 | 2,056.0          | 713.3           |
| Silver            | \$/toz | 16.2     | 20.5      | 25.1     | 24.3            | 23.3            | 24.0            | 23.5     | 25.3       | 24.6     | 21.4      | 20.6       | 19.4     | -5.72%             | 19.3                    | 48.5             | 9.0             |
| Steel Scrap       | \$/t   | 288.2    | 287.2     | 465.7    | 469.6           | 470.8           | 546.7           | 507.8    | 651.5      | 597.8    | 343.1     | 367.2      | 399.2    | 8.71%              | 406.0                   | 710.0            | 182.0           |
| Palladium         | \$/toz | 1,539.4  | 2,199.1   | 2,397.5  | 2,462.0         | 1,943.8         | 2,326.5         | 2,349.3  | 2,585.1    | 2,329.1  | 1,867.1   | 1,911.2    | 1,969.8  | 3.07%              | 2,069.0                 | 3,000.0          | 404.0           |
| Panamax Index     | Index  | 1,389.0  | 1,103.4   | 2,968.9  | 3,736.5         | 3,199.0         | 2,579.6         | 2,273.7  | 3,049.6    | 2,955.3  | 2,789.4   | 2,538.0    | 2,354.8  | -7.22%             | 2,223.0                 | 9,999.0          | 282.0           |
| Supramax Index    | Index  | 881.0    | 746.4     | 2,423.7  | 3,120.7         | 2,733.2         | 2,286.9         | 2,081.8  | 2,836.8    | 2,606.6  | 2,466.2   | 2,362.0    | 2,232.0  | -5.50%             | 2,163.0                 | 6,918.0          | 243.0           |
| Panamax Price     | \$/day | 11,111.3 | 9,926.9   | 26,738.1 | 33,622.1        | 28,790.9        | 23,215.7        | 20,460.1 | 27,446.1   | 26,598.9 | 25,103.6  | 22,843.4   | 21,193.0 | -7.22%             | 20,010.0                |                  |                 |
| Supramax Price    | \$/day | 9,529.6  | 8,073.3   | 26,655.9 | 34,310.2        | 30,064.7        | 25,156.4        | 22,899.9 | 31,205.1   | 28,673.1 | 27,126.8  | 25,982.8   | 24,552.6 | -5.50%             | 23,797.0                |                  |                 |

Please see below price changes last week compared to the week before,

- Thermal Coal price rose by 3.91% last week
- Crude Oil Brent price declined by 8.16%
- Crude Oil WTI declined by 5.74%
- Copper price declined by 6.08%
- Iron Ore price declined by 10.60%
- Gold price declined by 3.01%.
- Silver price declined by 5.72%.
- Steel scrap price rose by 8.71%.
- Palladium price rose by 3.07%.
- Panamax shipping rates declined by 7.22%
- Supramax shipping rates declined by 5.50% last week