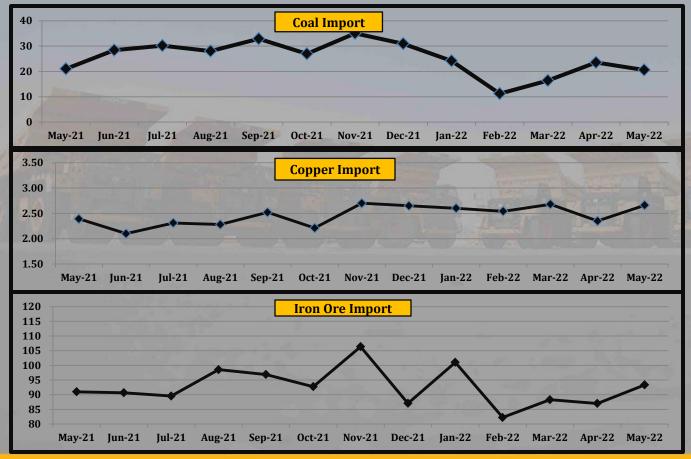

# **Weekly Market Update**

- Currency Exchange Rates
- Global Market Indices
- U.S. Treasury Bond Rates
- Commodity Prices
- Baltic Shipping Rates
- Chinese Major Dry Bulk Import Statistics
- US New Home Sales Statistics