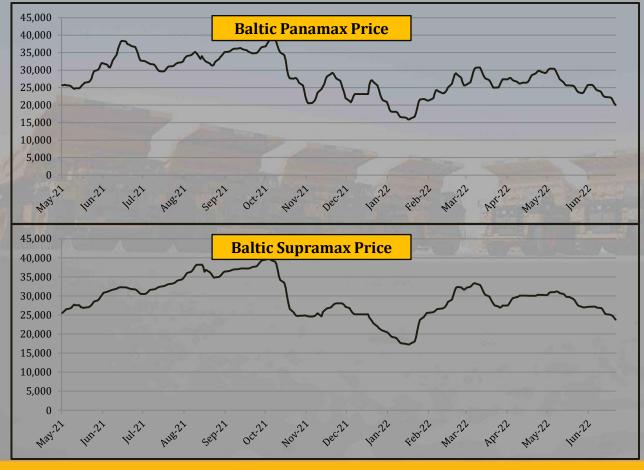

Index | Index  | 881.0    | 746.4     | 2,423.7  | 3,120.7         | 2,733.2         | 2,286.9         | 2,081.8  | 2,836.8   | 2,606.6  | 2,466.2   | 2,362.0    | 2,232.0  | -5.50%             | 2,163.0                 | 6,918.0          | 243.0           |
| Panamax Price  | \$/day | 11,111.3 | 9,926.9   | 26,738.1 | 33,622.1        | 28,790.9        | 23,215.7        | 20,460.1 | 27,446.1  | 26,598.9 | 25,103.6  | 22,843.4   | 21,193.0 | -7.22%             | 20,010.0                |                  |                 |
| Supramax Price | \$/day | 9,529.6  | 8,073.3   | 26,655.9 | 34,310.2        | 30,064.7        | 25,156.4        | 22,899.9 | 31,205.1  | 28,673.1 | 27,126.8  | 25,982.8   | 24,552.6 | -5.50%             | 23,797.0                |                  |                 |



#### • Panamax shipping rates declined by 7.22%

It has been another week which saw further significant losses. A similar pattern emerged in both basins, owing much to a lack of mineral demand in the Atlantic basin and little fresh cargo emerging from both Australia and NoPac in Asia. Transatlantic rates fell sharply to sub \$20,000 on inferior described ships whilst reports had an 82,000-dwt delivery North France achieving \$31,250 for a trip via US Gulf redelivery Far East. Elsewhere, limited bids were available. Asia still lacked any meaningful cargo both ex Australia and in the north of the region. Consequently, rates came under pressure across the board despite another week of healthy demand from Indonesia. The bid/offer spread on the longer rounds remained wide all week. A 75,000-d