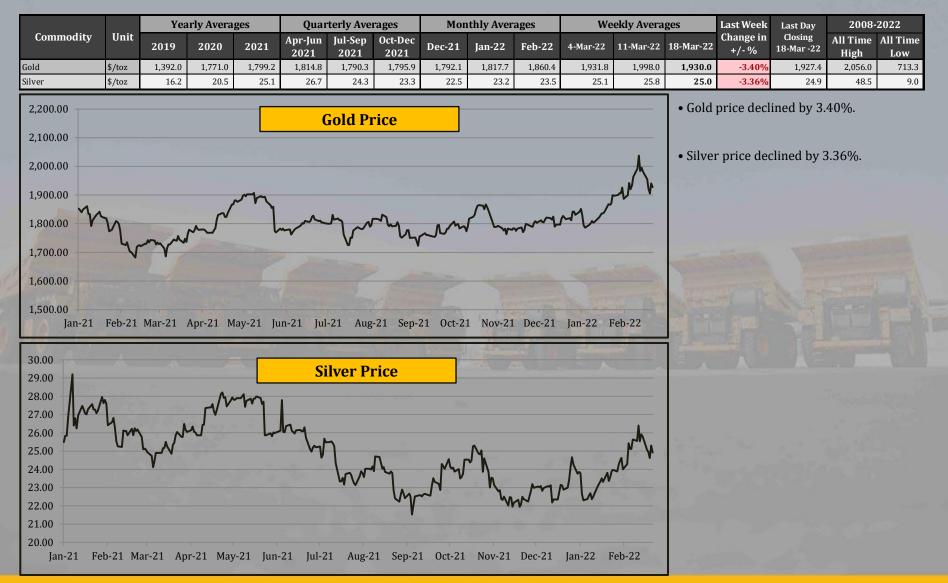

# **Weekly Market Update**

- Currency Exchange Rates
- Global Market Indices
- U.S. Treasury Bond Rates
- Commodity Prices
- Baltic Shipping Rates
- Chinese Major Dry Bulk Import Statistics
- US New Home Sales Statistics