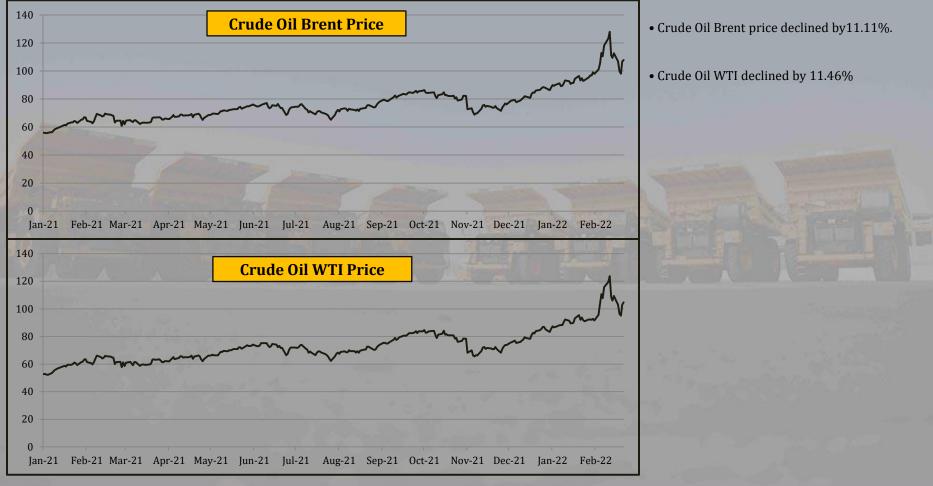

# **Weekly Market Update**

- Currency Exchange Rates
- Global Market Indices
- U.S. Treasury Bond Rates
- Commodity Prices
- Baltic Shipping Rates
- Chinese Major Dry Bulk Import Statistics
- US New Home Sales Statistics