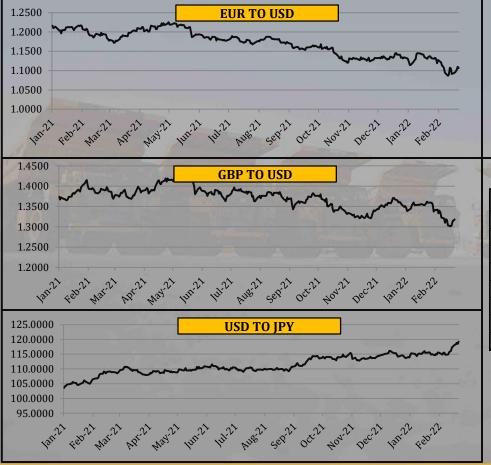

#### **Currency Exchange Rate**

|                 | Yea     | rly Avera | ges     | Quar            | terly Aver      | ages            | Mor     | thly Avera | nges    | We       | ekly Avera | ges       | Week               | Last Day              | 2008-            | 2022            |
|-----------------|---------|-----------|---------|-----------------|-----------------|-----------------|---------|------------|---------|----------|------------|-----------|--------------------|-----------------------|------------------|-----------------|
| Currency        | 2019    | 2020      | 2021    | Apr-Jun<br>2021 | Jul-Sep<br>2021 | Oct-Dec<br>2021 | Dec-21  | Jan-22     | Feb-22  | 4-Mar-22 | 11-Mar-22  | 18-Mar-22 | Change in<br>+/- % | Closing<br>18-Mar -22 | All Time<br>High | All Time<br>Low |
| US Dollar Index | 97.162  | 95.812    | 92.506  | 91.008          | 92.753          | 95.193          | 96.183  | 95.929     | 95.999  | 97.590   | 98.790     | 98.550    | -0.24%             | 98.230                | 103.820          | 70.700          |
| EUR To USD      | 1.119   | 1.142     | 1.183   | 1.205           | 1.179           | 1.143           | 1.131   | 1.132      | 1.134   | 1.109    | 1.096      | 1.102     | 0.54%              | 1.107                 | 1.604            | 1.034           |
| GBP To USD      | 1.277   | 1.284     | 1.376   | 1.398           | 1.378           | 1.348           | 1.332   | 1.356      | 1.354   | 1.335    | 1.314      | 1.311     | -0.23%             | 1.318                 | 2.040            | 1.145           |
| USD To JPY      | 109.011 | 106.752   | 109.876 | 109.480         | 110.104         | 113.748         | 113.933 | 114.869    | 115.213 | 115.144  | 116.006    | 118.622   | 2.26%              | 119.220               | 125.860          | 75.580          |

- US Dollar index declined by 0.24% last week
- USD declined against EUR by 0.54%
- USD rose against GBP by 0.23%
- USD rose against JPY by 2.26%