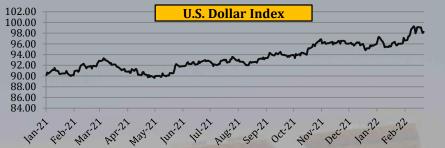

#### **Currency Exchange Rate**

|                 | Yea     | rly Avera | ges     | Quar            | terly Aver      | ages            | Mor     | thly Avera | nges    | We       | ekly Avera | ges       | Week               | Last Day              | 2008-            | 2022            |
|-----------------|---------|-----------|---------|-----------------|-----------------|-----------------|---------|------------|---------|----------|------------|-----------|--------------------|-----------------------|------------------|-----------------|
| Currency        | 2019    | 2020      | 2021    | Apr-Jun<br>2021 | Jul-Sep<br>2021 | Oct-Dec<br>2021 | Dec-21  | Jan-22     | Feb-22  | 4-Mar-22 | 11-Mar-22  | 18-Mar-22 | Change in<br>+/- % | Closing<br>18-Mar -22 | All Time<br>High | All Time<br>Low |
| US Dollar Index | 97.162  | 95.812    | 92.506  | 91.008          | 92.753          | 95.193          | 96.183  | 95.929     | 95.999  | 97.590   | 98.790     | 98.550    | -0.24%             | 98.230                | 103.820          | 70.700          |
| EUR To USD      | 1.119   | 1.142     | 1.183   | 1.205           | 1.179           | 1.143           | 1.131   | 1.132      | 1.134   | 1.109    | 1.096      | 1.102     | 0.54%              | 1.107                 | 1.604            | 1.034           |
| GBP To USD      | 1.277   | 1.284     | 1.376   | 1.398           | 1.378           | 1.348           | 1.332   | 1.356      | 1.354   | 1.335    | 1.314      | 1.311     | -0.23%             | 1.318                 | 2.040            | 1.145           |
| USD To JPY      | 109.011 | 106.752   | 109.876 | 109.480         | 110.104         | 113.748         | 113.933 | 114.869    | 115.213 | 115.144  | 116.006    | 118.622   | 2.26%              | 119.220               | 125.860          | 75.580          |

- US Dollar index declined by 0.24% last week
- USD declined against EUR by 0.54%
- USD rose against GBP by 0.23%
- USD rose against JPY by 2.26%