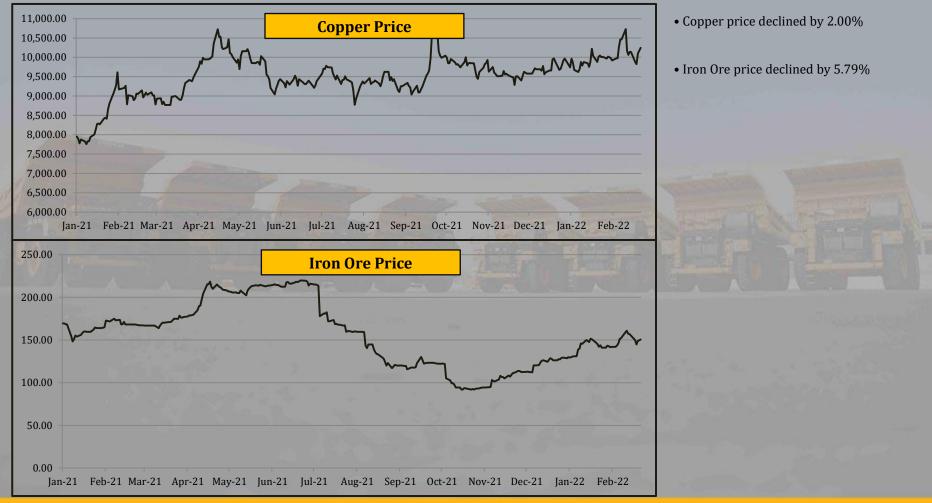

# **Weekly Market Update**

- Currency Exchange Rates
- Global Market Indices
- U.S. Treasury Bond Rates
- Commodity Prices
- Baltic Shipping Rates
- Chinese Major Dry Bulk Import Statistics
- US New Home Sales Statistics