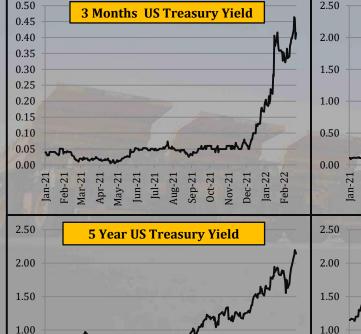

| 0.200           |
| US 10-YR Yield in % | 2.136 | 0.873      | 1.432 | 1.583           | 1.321           | 1.535           | 1.467  | 1.762       | 1.937  | 1.796    | 1.917      | 2.166     | 12.99%             | 2.148                 | 4.010            | 0.498           |
| US 30-YR Yield in % |       |            |       |                 | 1.935           | 1.947           | 1.850  | 2.099       | 2.250  | 2.179    | 2.291      | 2.469     | 7.78%              | 2.419                 | 4.850            | 0.938           |
| 0.50                |       |            |       |                 |                 |                 |        |             |        | _        |            |           |                    |                       |                  |                 |



0.50

0.00

Feb-21

Mar-21 Apr-21 May-21

Jan-21

Jun-21 Jul-21 Aug-21 Sep-21 Nov-21

Dec-21

0ct-21

Jan-22 Feb-22



**10 Year US Treasury Yield** 

0ct-21

Dec-21 Jan-22

Nov-21

0.50

0.00

Mar-21

Apr-21 May-21 Jun-21 Jul-21 Aug-21 Sep-21

Feb-21

Jan-21

• 3 Month US Treasury yield rose by 14.25%

• 2 year US Treasury yields rose by 15.03%

• 5 year US Treasury yields rose by 15.48%

• 10 Year US Treasury yields rose by 12.9%

• 30 Year US Treasury yields rose by 7.78%



## **Commodity Price Summary**



|                   |        |          |           |          |                 |                 |                 |          |           |          |          |            |           |                    |                       | _                |                 |
|---------