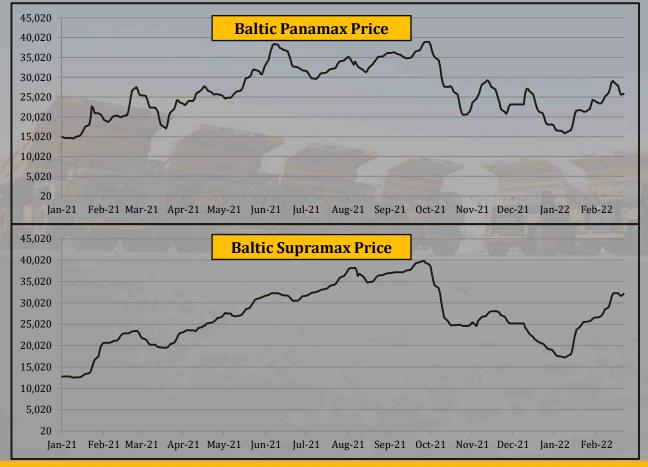

# **Weekly Market Update**

- Currency Exchange Rates
- Global Market Indices
- U.S. Treasury Bond Rates
- Commodity Prices
- Baltic Shipping Rates
- Chinese Major Dry Bulk Import Statistics
- US New Home Sales Statistics