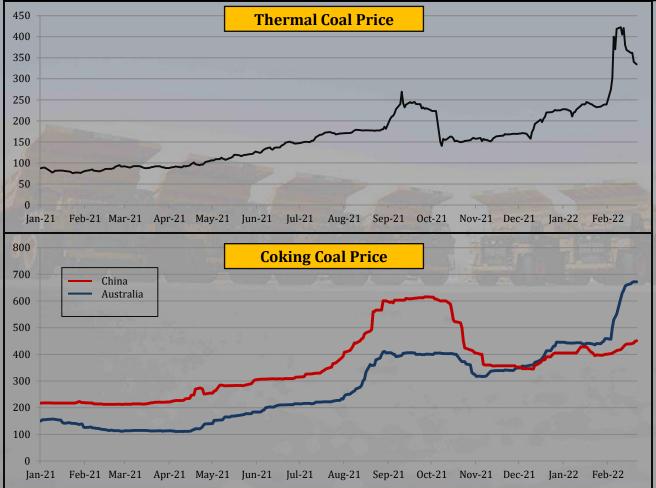

# **Weekly Market Update**

- Currency Exchange Rates
- Global Market Indices
- U.S. Treasury Bond Rates
- Commodity Prices
- Baltic Shipping Rates
- Chinese Major Dry Bulk Import Statistics
- US New Home Sales Statistics