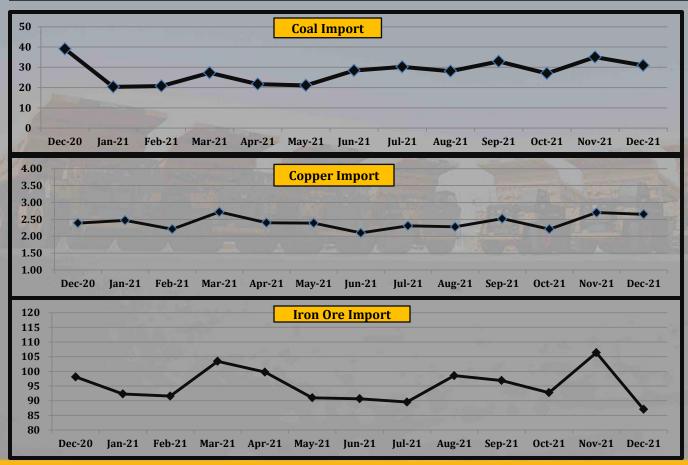

# **Weekly Market Update**

- Currency Exchange Rates
- Global Market Indices
- U.S. Treasury Bond Rates
- Commodity Prices
- Baltic Shipping Rates
- Chinese Major Dry Bulk Import Statistics
- US New Home Sales Statistics