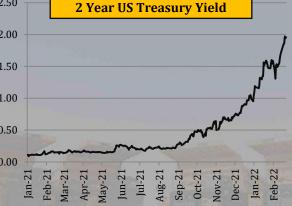

535           | 1.467  | 1.762       | 1.937  | 1.796    | 1.917      | 2.166     | 12.99%             | 2.148                 | 4.010            | 0.498           |
| US 30-YR Yield in % |       |            |       |                 | 1.935           | 1.947           | 1.850  | 2.099       | 2.250  | 2.179    | 2.291      | 2.469     | 7.78%              | 2.419                 | 4.850            | 0.938           |
| 0.50                |       |            |       |                 |                 |                 |        |             |        | _        |            |           |                    |                       |                  |                 |



0.50

0.00

Feb-21

Mar-21 Apr-21 May-21

Jan-21

Jun-21 Jul-21 Aug-21 Sep-21 Nov-21

Dec-21

0ct-21

Jan-22 Feb-22



**10 Year US Treasury Yield** 

0ct-21

Dec-21 Jan-22

Nov-21

0.50

0.00

Mar-21

Apr-21 May-21 Jun-21 Jul-21 Aug-21 Sep-21

Feb-21

Jan-21

• 3 Month US Treasury yield rose by 14.25%

• 2 year US Treasury yields rose by 15.03%

• 5 year US Treasury yields rose by 15.48%

• 10 Year US Treasury yields rose by 12.9%

• 30 Year US Treasury yields rose by 7.78%



## **Commodity Price Summary**



|                   |        |          |           |          |                 |                 |                 |          |           |          |          |            |           |                    |                       | _                |                 |
|-------------------|--------|----------|-----------|----------|-----------------|-----------------|-----------------|----------|