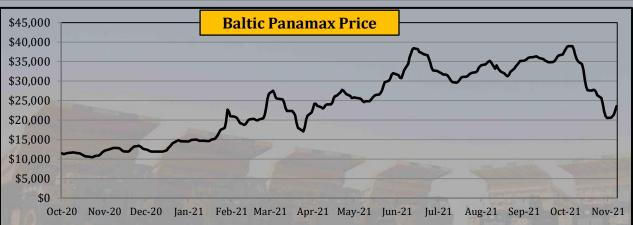

Supramax Index | Index  | 1,031.0  | 881.0     | 746.4   | 1,504.7         | 2,306.5         | 3,120.7         | 3,184.1  | 3,304.5   | 3,456.2  | 2,276.2   | 2,253.4    | 2,266.6   | 0.59%              | 2,316.0              | 6,918.0          | 243.0           |
| Panamax Price  | \$/day | 11,656.0 | 11,111.3  | 9,926.9 | 18,391.0        | 25,882.4        | 33,622.1        | 32,574.9 | 34,158.4  | 36,419.3 | 27,327.6  | 22,711.2   | 21,803.0  | -4.00%             | 23,586.0             |                  |                 |
| Supramax Price | \$/day | 11,495.0 | 9,529.6   | 8,073.3 | 16,551.4        | 25,371.6        | 34,310.2        | 35,025.5 | 36,296.7  | 38,018.2 | 25,036.2  | 24,786.6   | 24,931.8  | 0.59%              | 25,472.0             |                  |                 |





#### Panamax shipping rates declined by 4.01%

The Panamax market witnessed an impressive rebound this week gaining back the losses experienced last week. The market ended the week on a more solid footing. In the Atlantic, as much of the early tonnage was cleared away, this paved the way for improved levels as a decent amount of fresh demand came to the fore especially from the Americas. This in turn added pressure to some of the shorter duration trips. Close to \$35,000 was achieved for a trip via Port Kamsar to Germany was the highlight. Kamsarmax tonnage with a delivery AG/WC India position were seen to be achieving in the region of \$23,000 for trips via EC South America. Asia began the week on a slow burn with little action of note. However, by midweek some improved support saw ra