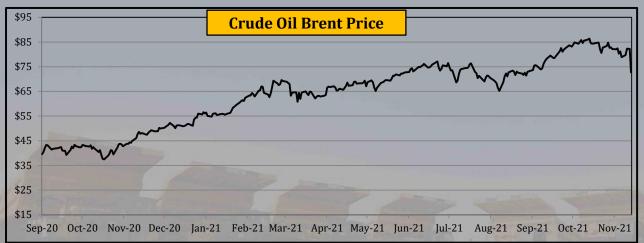

-----|-----------------|
| Commodity        | Unit   | 2018 | 2019      | 2020 | Jan-Mar<br>2021 | Apr-Jun<br>2021 | Jul-Sep<br>2021 | Aug-21 | Sep-21    | Oct-21 | 12-Nov-21 | 19-Nov-21  | 26-Nov-21 | Change in<br>+/- % | Closing<br>26-Nov-21 | All Time<br>High | All Time<br>Low |
| Crude Oil, Brent | \$/bbl | 71.1 | 64.2      | 43.3 | 61.1            | 69.0            | 73.2            | 70.5   | 74.9      | 83.7   | 83.2      | 81.0       | 79.8      | -1.41%             | 72.7                 | 145.6            | 19.3            |
| Crude Oil, WTI   | \$/bbl | 64.8 | 57.0      | 39.5 | 57.9            | 66.1            | 70.5            | 67.7   | 71.4      | 81.2   | 82.0      | 79.0       | 76.0      | -3.78%             | 68.2                 | 145.3            | (37.6)          |



• Crude Oil Brent price declined by 1.41%.

• Crude Oil WTI declined by 3.78%

Crude oil price fell with global equities markets on fears the new corona virus variant, could dampen economic growth and fuel demand.

Oil prices plunged \$10 a barrel on last Friday, their largest one-day drop since April 2020, the variant of the coronavirus spooked investors and added to concerns that a supply surplus could swell in the first quarter.



## **Commodity Price - Copper & Iron Ore**



|           |        | Yea     | rly Avera | ges     | Quar            | terly Aver      | ages            | Mon     | thly Aver | ages    | We        | ekly Avera | ges       | Last Week          | Last Day             | 2008·            | -2021           |
|-----------|--------|---------|-----------|---------|