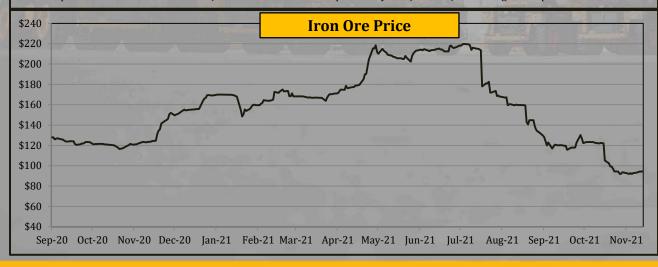

2,790.0         |
| Iron ore  | \$/dmt | 69.8    | 93.8      | 107.5   | 166.1           | 197.0           | 169.8           | 166.7   | 128.0     | 121.2   | 93.1      | 92.4       | 94.1      | 1.85%              | 94.4                 | 219.8            | 37.0            |



• Copper price rose by 1.83%.

• Iron Ore price rose by 1.85%

Copper prices rose earlier in last week and touched the highest in a month on last Wednesday, after top consumer China announced measures to shore up its property sector. And later on last Friday Copper prices and other industrial metals slid as a new and possibly vaccine-resistant coronavirus variant found in South Africa shook market sentiment.

The iron ore price as well rose last week , buoyed by improved sentiment towards China's property sector.



## **Commodity Price - Gold & Silver**



|           |        | Yea     | rly Avera | ges     | Quar            | terly Ave       | ages            | Mon     | thly Aver | ages    | We        | ekly Avera | ges       | Last Week          |                      | 2008             | -2021           |
|-----------|--------|---------|-----------|---------|-----------------|-----------------|-----------------|---------|-----------|---------|-----------|------------|-----------|--------------------|----------------------|------------------|-----------------|
| Commodity | Unit   | 2018    | 2019      | 2020    | Jan-Mar<br>2021 | Apr-Jun<br>2021 | Jul-Sep<br>2021 | Aug-21  | Sep-21    | Oct-21  | 12-Nov-21 | 19-Nov-21  | 26-Nov-21 | Change in<br>+/- % | Closing<br>26-Nov-21 | All Time<br>High