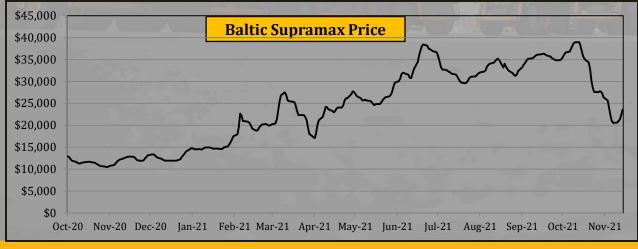

pramax Index | Index  | 1,031.0  | 881.0     | 746.4   | 1,504.7         | 2,306.5         | 3,120.7         | 3,184.1  | 3,304.5   | 3,456.2  | 2,276.2   | 2,253.4    | 2,266.6   | 0.59%              | 2,316.0              | 6,918.0          | 243.0           |
| Panamax Price  | \$/day | 11,656.0 | 11,111.3  | 9,926.9 | 18,391.0        | 25,882.4        | 33,622.1        | 32,574.9 | 34,158.4  | 36,419.3 | 27,327.6  | 22,711.2   | 21,803.0  | -4.00%             | 23,586.0             |                  |                 |
| Supramax Price | \$/day | 11,495.0 | 9,529.6   | 8,073.3 | 16,551.4        | 25,371.6        | 34,310.2        | 35,025.5 | 36,296.7  | 38,018.2 | 25,036.2  | 24,786.6   | 24,931.8  | 0.59%              | 25,472.0             |                  |                 |





#### Panamax shipping rates declined by 4.01%

The Panamax market witnessed an impressive rebound this week gaining back the losses experienced last week. The market ended the week on a more solid footing. In the Atlantic, as much of the early tonnage was cleared away, this paved the way for improved levels as a decent amount of fresh demand came to the fore especially from the Americas. This in turn added pressure to some of the shorter duration trips. Close to \$35,000 was achieved for a trip via Port Kamsar to Germany was the highlight. Kamsarmax tonnage with a delivery AG/WC India position were seen to be achieving in the region of \$23,000 for trips via EC South America. Asia began the week on a slow burn with little action of note. However, by midweek some improved support saw rate