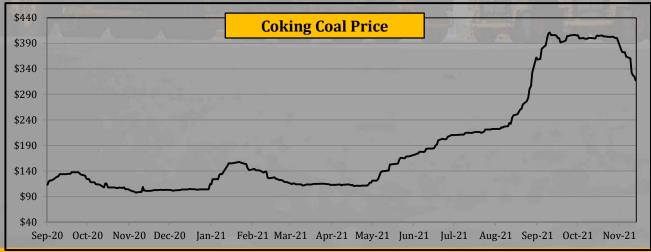

| 372.1      | 332.6     | -10.62%            | 317.5                | 411.1            | 72.3            |



• Thermal Coal price declined by 6.60% last week compared to the previous week. Amid increasing demand from Europe as gas prices remain elevated and coal plants remain significantly more profitable than gas plants and as production curbs in China seem to start easing. China's daily coal output has stabilised at 12 million tonnes and stocks at power plants hit 129 million tonnes as of November 14th and are expected to hit 140 million tonnes by the end of November.

• Coking Coal price declined by 10.62% last week compared to the previous week. coking coal prices took a drastic downturn on last week with sources adamant there is plenty of room for prices to drop even further.





|                  |        | Yea  | rly Avera | ges  | Quar            | terly Aver      | ages            | Mon    | thly Aver | ages   | We        | ekly Avera | ges       | Last Week          | Last Day             | 2008-            | ·2021           |
|------------------|--------|------|-----------|------|-----------------|-----------------|-----------------|--------|-----------|--------|-----------|------------|-----------|--------------------|----------------------|------------------|-----------------|
| Commodity        | Unit   | 2018 | 2019      | 2020 | Jan-Mar<br>2021 | Apr-Jun<br>2021 | Jul-Sep<br>2021 | Aug-21 | Sep-21    | Oct-21 | 12-Nov-21 | 19-Nov-21  | 26-Nov-21 | Change in<br>+/- % | Closing<br>26-Nov-21 | All Time<br>High | All Time<br>Low |
| Crude Oil, Brent | \