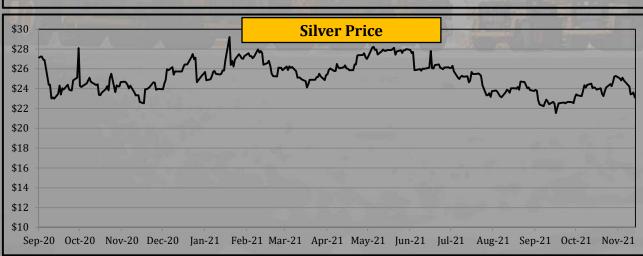

| All Time<br>High | All Time<br>Low |
| Gold      | \$/toz | 1,269.0 | 1,392.0   | 1,771.0 | 1,796.0         | 1,814.8         | 1,790.3         | 1,786.5 | 1,779.2   | 1,776.7 | 1,845.6   | 1,858.6    | 1,789.9   | -3.70%             | 1,787.6              | 2,056.0          | 713.3           |
| Silver    | \$/toz | 15.7    | 16.2      | 20.5    | 26.2            | 26.7            | 24.3            | 24.0    | 23.3      | 23.4    | 24.8      | 24.9       | 23.6      | -5.35%             | 23.1                 | 48.5             | 9.0             |



• Gold price declined by 3.70%.

• Silver price declined by 5.35%.

Gold prices fell on last week, as the U.S. dollar strengthened and investors braced for minutes from the Federal Reserve's November policy meeting and key economic data.



## **Commodity Price - Steel Scrap & Palladium**



|             |        | Yea     | rly Avera | ges     | Quar            | terly Ave       | ages            | Mon     | thly Aver | ages    | We        | ekly Avera | ges       | Last Week          |                      | 2008-            | -2021           |
|-------------|--------|---------|-----------|---------|-----------------|-----------------|-----------------|---------|-----------|---------|-----------|------------|-----------|--------------------|----------------------|------------------|-----------------|
| Commodity   | Unit   | 2018    | 2019      | 2020    | Jan-Mar<br>2021 | Apr-Jun<br>2021 | Jul-Sep<br>2021 | Aug-21  | Sep-21    | Oct-21  | 12-Nov-21 | 19-Nov-21  | 26-Nov-21 | Change in<br>+/- % | Closing<br>26-Nov-21 |