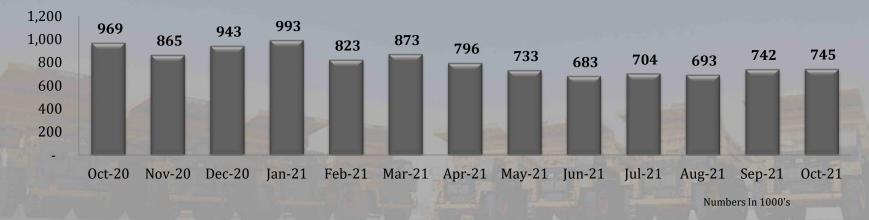

| 1.06   | 1.26   | 18.9%    |
| Iron ores and concentrates           |      | 100.36 | 108.55 | 106.74 | 98.15  | 96.75  | 91.00  | 90.50  | 102.11 | 98.57  | 89.79  | 89.42  | 88.51  | 97.49  | 95.61  | -1.9%    |



China imported 32.88 million tonnes of coal and lignite in September this year, Which is 17.2% up from August 2021, and 76.0% up from September 2020

The Chinese copper import in September 2021 is 2.52 million tonnes which is 10.5% up from August 2021 and 11.9% down from September 2020.

Copper includes (Copper ores, concentrates, unwrought copper and copper products)

China brought 95.61 million tonnes of Iron ores and concentrates in September this year which is 1.9% down from August this year and 11.9% down from September last year, according to the customs data.







Sales of new single-family houses in October 2021 were at a seasonally adjusted annual rate of 745,000, according to estimates released jointly by the U.S. Census Bureau and the Department of Housing and Urban Development. This is 0.4% above the revised September rate of 742,000, but is 23.1% below the October 2020 estimate of 969,000.

#### **Disclaimer**





The information contained within this report has been provided by Southwest Global for general information purposes. This report includes statistical information regarding major commodity prices, currencies exchange rates, Baltic shipping rates, US treasury bond rates, US new home sale statistics and Chinese major dry bulk import statistics as well, as major global economic indicators.

All data have been obtained from independent