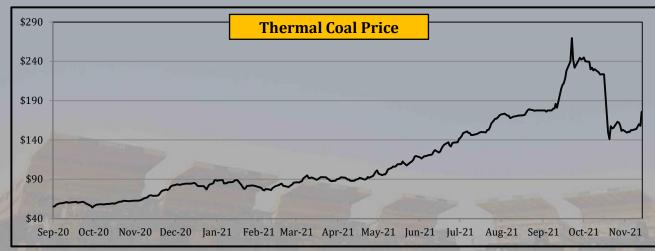

-----------|-----------------|
| Commodity    | Unit  | 2018  | 2019      | 2020  | Jan-Mar<br>2021 | Apr-Jun<br>2021 | Jul-Sep<br>2021 | Aug-21 | Sep-21     | Oct-21 | 12-Nov-21 | 19-Nov-21  | 26-Nov-21 | Change in<br>+/- % | Closing<br>26-Nov-21 | All Time<br>High | All Time<br>Low |
| Thermal Coal | \$/mt | 107.0 | 77.9      | 61.9  | 84.0            | 102.5           | 164.6           | 166.8  | 184.2      | 235.3  | 157.6     | 151.0      | 161.0     | 6.60%              | 175.8                | 269.5            | 48.8            |
| Coking Coal  | \$/t  | 207.9 | 176.6     | 123.5 | 128.0           | 138.1           | 262.8           | 227.7  | 351.6      | 401.3  | 401.7     | 372.1      | 332.6     | -10.62%            | 317.5                | 411.1            | 72.3            |



• Thermal Coal price declined by 6.60% last week compared to the previous week. Amid increasing demand from Europe as gas prices remain elevated and coal plants remain significantly more profitable than gas plants and as production curbs in China seem to start easing. China's daily coal output has stabilised at 12 million tonnes and stocks at power plants hit 129 million tonnes as of November 14th and are expected to hit 140 million tonnes by the end of November.

• Coking Coal price declined by 10.62% last week compared to the previous week. coking coal prices took a drastic downturn on last week with sources adamant there is plenty of room for prices to drop even further.





|                  |        | Yea  | rly Avera | ges  | Quar            | terly Aver      | ages            |