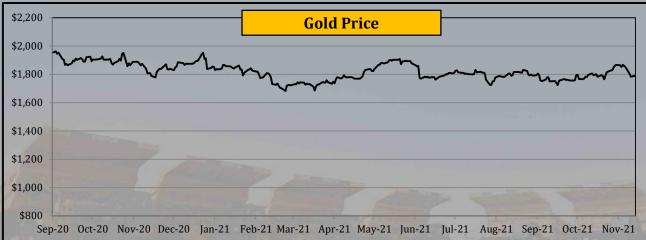

--|-----------------|
| Commodity | Unit   | 2018    | 2019      | 2020    | Jan-Mar<br>2021 | Apr-Jun<br>2021 | Jul-Sep<br>2021 | Aug-21  | Sep-21    | Oct-21  | 12-Nov-21 | 19-Nov-21  | 26-Nov-21 | Change in<br>+/- % | Closing<br>26-Nov-21 | All Time<br>High | All Time<br>Low |
| Gold      | \$/toz | 1,269.0 | 1,392.0   | 1,771.0 | 1,796.0         | 1,814.8         | 1,790.3         | 1,786.5 | 1,779.2   | 1,776.7 | 1,845.6   | 1,858.6    | 1,789.9   | -3.70%             | 1,787.6              | 2,056.0          | 713.3           |
| Silver    | \$/toz | 15.7    | 16.2      | 20.5    | 26.2            | 26.7            | 24.3            | 24.0    | 23.3      | 23.4    | 24.8      | 24.9       | 23.6      | -5.35%             | 23.1                 | 48.5             | 9.0             |



• Gold price declined by 3.70%.

• Silver price declined by 5.35%.

Gold prices fell on last week, as the U.S. dollar strengthened and investors braced for minutes from the Federal Reserve's November policy meeting and key economic data.



## **Commodity Price - Steel Scrap & Palladium**



|             |        | Yea     | rly Avera | ges     | Quar            | terly Ave       | ages            | Mon     | thly Aver | ages    | We        | ekly Avera | ges       | Last Week          |                      | 2008-            | -2021           |
|-------------|--------|---------|-----------|---------|-----------------|-----------------|-----------------|---------|-----------|---------|-----------|------------|-----------|--------------------|----------------------|------------------|--