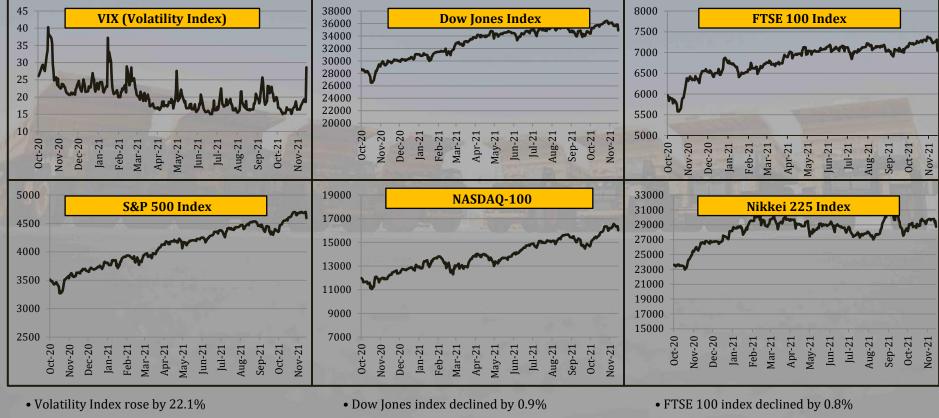

#### **Global Market Indexes**

|                            | Yea      | rly Avera | ges      | Quar            | terly Aver      | ages            | Mor      | thly Avera | ages     | We        | ekly Avera | ges       | Last Week          | Last Day             | 2008             | -2021           |
|----------------------------|----------|-----------|----------|-----------------|-----------------|-----------------|----------|------------|----------|-----------|------------|-----------|--------------------|----------------------|------------------|-----------------|
| Index                      | 2018     | 2019      | 2020     | Jan-Mar<br>2021 | Apr-Jun<br>2021 | Jul-Sep<br>2021 | Aug-21   | Sep-21     | 0ct-21   | 12-Nov-21 | 19-Nov-21  | 26-Nov-21 | Change in<br>+/- % | Closing<br>26-Nov-21 | All Time<br>High | All Time<br>Low |
| CBOE Volatility Index(VIX) | 16.6     | 15.4      | 29.2     | 23.2            | 18.0            | 18.2            | 17.5     | 19.7       | 17.9     | 17.5      | 17.1       | 20.9      | 22.1%              | 28.6                 | 82.7             | 9.1             |
| S&P 500 Index              | 2,746.2  | 2,913.4   | 3,221.4  | 3,863.6         | 4,181.4         | 4,422.2         | 4,453.7  | 4,449.6    | 4,460.7  | 4,673.2   | 4,695.0    | 4,674.2   | -0.4%              | 4,594.6              | 4,704.5          | 752.4           |
| Dow Jones                  | 25,053.9 | 26,379.5  | 26,915.3 | 31,522.9        | 34,112.9        | 34,920.5        | 35,244.0 | 34,719.4   | 35,055.5 | 36,170.7  | 35,926.7   | 35,588.2  | -0.9%              | 34,899.3             | 36,432.2         | 6,547.1         |
| NASDAQ-100                 | 6,988.6  | 7,633.0   | 10,308.7 | 13,125.1        | 13,786.0        | 15,115.9        | 15,173.0 | 15,330.5   | 15,143.7 | 16,154.8  | 16,372.7   | 16,289.8  | -0.5%              | 16,025.6             | 16,573.3         | 1,268.6         |
| FTSE 100                   | 7,367.9  | 7,275.4   | 6,279.6  | 6,661.9         | 7,008.1         | 7,083.9         | 7,138.9  | 7,065.1    | 7,163.1  | 7,329.3   | 7,289.9    | 7,232.6   | -0.8%              | 7,044.0              | 7,877.5          | 3,830.1         |
| Nikkei 225                 | 22,384.4 | 21,697.2  | 22,737.6 | 28,986.2        | 28,976.3        | 28,557.1        | 27,698.5 | 29,909.6   | 28,582.0 | 29,357.4  | 29,723.6   | 29,420.4  | -1.0%              | 28,751.6             | 30,670.1         | 7,055.0         |

• S&P 500 index declined by 0.4%

• NASDAQ-100 index declined by 0.5%

• Nikkei 225 index declined by 1.0%