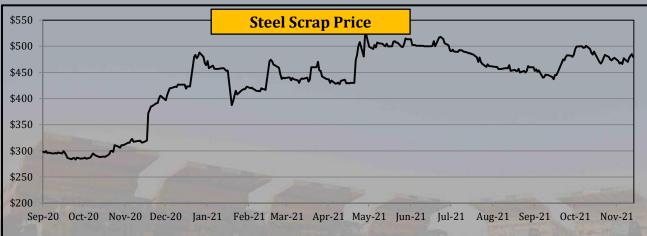

--------------|
| Commodity   | Unit   | 2018    | 2019      | 2020    | Jan-Mar<br>2021 | Apr-Jun<br>2021 | Jul-Sep<br>2021 | Aug-21  | Sep-21    | Oct-21  | 12-Nov-21 | 19-Nov-21  | 26-Nov-21 | Change in<br>+/- % | Closing<br>26-Nov-21 | All Time<br>High | All Time<br>Low |
| Steel Scrap | \$/t   | 341.4   | 288.2     | 287.2   | 441.7           | 480.3           | 469.6           | 462.0   | 449.9     | 486.0   | 476.3     | 470.2      | 478.8     | 1.83%              | 479.5                | 525.0            | 182.0           |
| Palladium   | \$/toz | 1,030.2 | 1,539.4   | 2,199.1 | 2,403.3         | 2,786.8         | 2,462.0         | 2,543.0 | 2,109.4   | 2,011.7 | 2,054.6   | 2,138.8    | 1,900.0   | -11.17%            | 1,798.0              | 2,910.0          | 404.0           |



• Steel scrap price rose by 1.83%.

• Palladium price declined by 11.17%.





|                |        | Yea      | rly Avera | ges     | Quar            | terly Ave       | rages           | Mon      | thly Aver | ages     | We        | ekly Avera | ges       | Last Week          | Last Day             | 2008             | -2021           |
|----------------|--------|----------|-----------|---------|-----------------|-----------------|-----------------|----------|-----------|----------|-----------|------------|-----------|--------------------|----------------------|------------------|-----------------|
| Commodity      | Unit   | 2018     | 2019      | 2020    | Jan-Mar<br>2021 | Apr-Jun<br>2021 | Jul-Sep<br>2021 | Aug-21   | Sep-21    | Oct-21   | 12-Nov-21 | 19-Nov-21  | 26-Nov-21 |