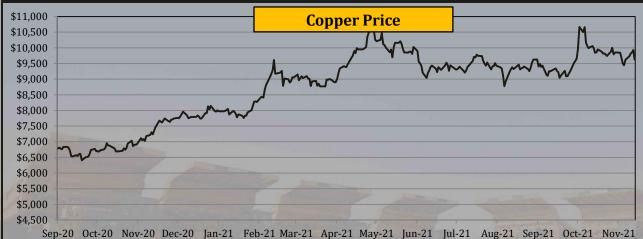

--|-----------------|
| Commodity | Unit   | 2018    | 2019      | 2020    | Jan-Mar<br>2021 | Apr-Jun<br>2021 | Jul-Sep<br>2021 | Aug-21  | Sep-21    | 0ct-21  | 12-Nov-21 | 19-Nov-21  | 26-Nov-21 | Change in<br>+/- % | Closing<br>26-Nov-21 | All Time<br>High | All Time<br>Low |
| Copper    | \$/mt  | 6,530.0 | 6,010.0   | 6,178.2 | 8,492.1         | 9,677.6         | 9,375.6         | 9,355.1 | 9,338.0   | 9,784.8 | 9,875.3   | 9,616.8    | 9,793.2   | 1.83%              | 9,630.0              | 10,724.5         | 2,790.0         |
| Iron ore  | \$/dmt | 69.8    | 93.8      | 107.5   | 166.1           | 197.0           | 169.8           | 166.7   | 128.0     | 121.2   | 93.1      | 92.4       | 94.1      | 1.85%              | 94.4                 | 219.8            | 37.0            |



• Copper price rose by 1.83%.

• Iron Ore price rose by 1.85%

Copper prices rose earlier in last week and touched the highest in a month on last Wednesday, after top consumer China announced measures to shore up its property sector. And later on last Friday Copper prices and other industrial metals slid as a new and possibly vaccine-resistant coronavirus variant found in South Africa shook market sentiment.

The iron ore price as well rose last week , buoyed by improved sentiment towards China's property sector.



## **Commodity Price - Gold & Silver**



|           |        | Yea     | rly Avera | ges     | Quar            | terly Ave       | ages            | Mon     | thly Aver | ages    | We        | ekly Avera | ges       | Last Week          |                      | 2008