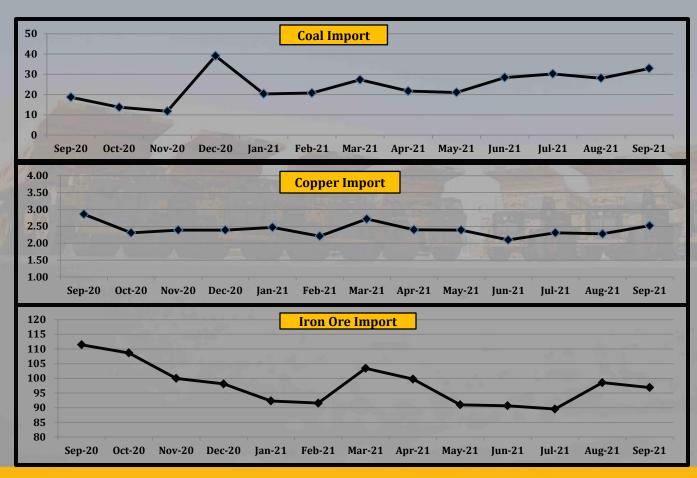

| 21.04  | 28.39  | 30.18  | 28.05  | 32.88  | 17.2%    |
| Copper ores and concentrates         | on   | 1.59   | 2.14   | 1.69   | 1.83   | 1.88   | 2.00   | 1.80   | 2.17   | 1.92   | 1.94   | 1.67   | 1.89   | 1.89   | 2.11   | 11.6%    |
| Unwrought copper and copper products | illi | 0.67   | 0.72   | 0.62   | 0.56   | 0.51   | 0.47   | 0.41   | 0.55   | 0.48   | 0.45   | 0.43   | 0.42   | 0.39   | 0.41   | 4.1%     |
| Products, of steel or iron           | M    | 2.24   | 2.88   | 1.93   | 1.85   | 1.37   | 1.31   | 1.08   | 1.32   | 1.17   | 1.21   | 1.25   | 1.05   | 1.06   | 1.26   | 18.9%    |
| Iron ores and concentrates           |      | 100.36 | 108.55 | 106.74 | 98.15  | 96.75  | 91.00  | 90.50  | 102.11 | 98.57  | 89.79  | 89.42  | 88.51  | 97.49  | 95.61  | -1.9%    |



China imported 32.88 million tonnes of coal and lignite in September this year, Which is 17.2% up from August 2021, and 76.0% up from September 2020

The Chinese copper import in September 2021 is 2.52 million tonnes which is 10.5% up from August 2021 and 11.9% down from September 2020.

Copper includes (Copper ores, concentrates, unwrought copper and copper products)

China brought 95.61 million tonnes of Iron ores and concentrates in September this year which is 1.9% down from August this year and 11.9% down from September last year, according to the customs data.







Sales of new single-family houses in October 2021 were at a seasonally adjusted annual rate of 745,000, according to estimates released jointly by the U.S. Census Bureau and the Department of Housing and Urban Developm