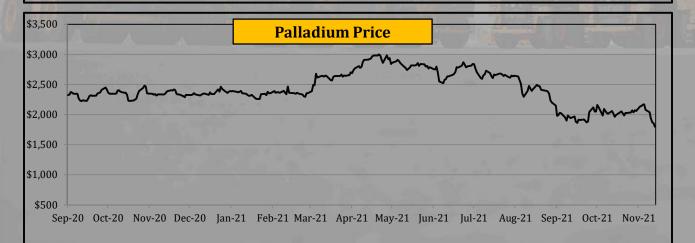

Mar<br>2021 | Apr-Jun<br>2021 | Jul-Sep<br>2021 | Aug-21  | Sep-21    | Oct-21  | 12-Nov-21 | 19-Nov-21  | 26-Nov-21 | Change in<br>+/- % | Closing<br>26-Nov-21 | All Time<br>High | All Time<br>Low |
| Steel Scrap | \$/t   | 341.4   | 288.2     | 287.2   | 441.7           | 480.3           | 469.6           | 462.0   | 449.9     | 486.0   | 476.3     | 470.2      | 478.8     | 1.83%              | 479.5                | 525.0            | 182.0           |
| Palladium   | \$/toz | 1,030.2 | 1,539.4   | 2,199.1 | 2,403.3         | 2,786.8         | 2,462.0         | 2,543.0 | 2,109.4   | 2,011.7 | 2,054.6   | 2,138.8    | 1,900.0   | -11.17%            | 1,798.0              | 2,910.0          | 404.0           |



• Steel scrap price rose by 1.83%.

• Palladium price declined by 11.17%.





|                |        | Yea      | rly Avera | ges     | Quar            | terly Ave       | rages           | Mon      | thly Aver | ages     | We        | ekly Avera | ges       | Last Week          | Last Day             | 2008             | -2021           |
|----------------|--------|----------|-----------|---------|-----------------|-----------------|-----------------|----------|-----------|----------|-----------|------------|-----------|--------------------|----------------------|------------------|-----------------|
| Commodity      | Unit   | 2018     | 2019      | 2020    | Jan-Mar<br>2021 | Apr-Jun<br>2021 | Jul-Sep<br>2021 | Aug-21   | Sep-21    | Oct-21   | 12-Nov-21 | 19-Nov-21  | 26-Nov-21 | Change in<br>+/- % | Closing<br>26-Nov-21 | All Time<br>High | All Time<br>L