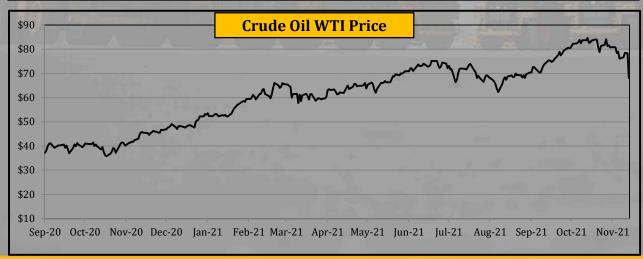

| 79.8      | -1.41%             | 72.7                 | 145.6            | 19.3            |
| Crude Oil, WTI   | \$/bbl | 64.8 | 57.0      | 39.5 | 57.9            | 66.1            | 70.5            | 67.7   | 71.4      | 81.2   | 82.0      | 79.0       | 76.0      | -3.78%             | 68.2                 | 145.3            | (37.6)          |



• Crude Oil Brent price declined by 1.41%.

• Crude Oil WTI declined by 3.78%

Crude oil price fell with global equities markets on fears the new corona virus variant, could dampen economic growth and fuel demand.

Oil prices plunged \$10 a barrel on last Friday, their largest one-day drop since April 2020, the variant of the coronavirus spooked investors and added to concerns that a supply surplus could swell in the first quarter.



## **Commodity Price - Copper & Iron Ore**



|           |        | Yea     | rly Avera | ges     | Quar            | terly Aver      | ages            | Mon     | thly Aver | ages    | We        | ekly Avera | ges       | Last Week          | Last Day             | 2008·            | -2021           |
|-----------|--------|---------|-----------|---------|-----------------|-----------------|-----------------|---------|-----------|---------|-----------|------------|-----------|--------------------|----------------------|------------------|-----------------|
| Commodity | Unit   | 2018    | 2019      | 2020    | Jan-Mar<br>2021 | Apr-Jun<br>2021 | Jul-Sep<br>2021 | Aug-21  | Sep-21    | 0ct-21  | 12-Nov-21 | 19-Nov-21  | 26-Nov-21 | Change in<br>+/- % | Closing<br>26-Nov-21 | All Time<br>