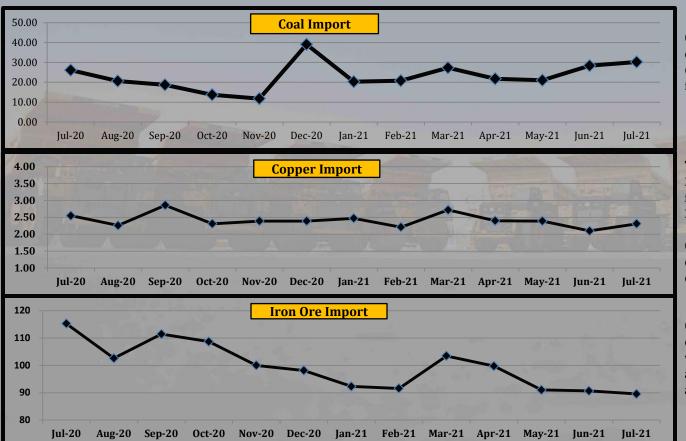

Coal mines in China's Shanxi province did not ramp up supply as expected in early July because of frequent safety and environment protection checks. Some mines remain closed due to mining accidents in the first quarter of 2021.

The July Chinese coal and lignite import was up by 6.3% from June import of 28.39 mt.

Thermal Coal price skyrocketed to multi-year highs above \$170 a tonne as demand is out growing supply.

- Copper price declined by 3.21%.
- Iron Ore price declined by 3.81%

Copper and Iron ore prices hits to a sixmonth low as China reining in growth, the US central bank signposting its intention to reduce stimulus and rising covid-19 cases triggered a major sell-off.

The rise in US Dollar makes dollar-priced commodities more expensive for holders of other currencies, which could subdue demand. the spike in coronavirus cases around the world caused by the Delta variant has also fuelled concerns about growth and demand.