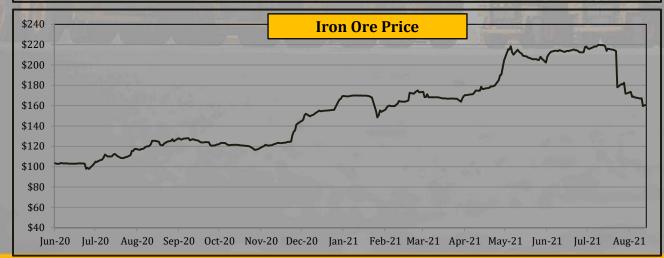

# **Commodity Price - Copper & Iron Ore**

|           |        | Yea     | rly Avera | ges     | Quar            | terly Ave       | rages           | Mon      | thly Aver | ages    | We       | ekly Avera | ages      | Last Week      | Last Day             | 2008             | -2021           |
|-----------|--------|---------|-----------|---------|-----------------|-----------------|-----------------|----------|-----------|---------|----------|------------|-----------|----------------|----------------------|------------------|-----------------|
| Commodity | Unit   | 2018    | 2019      | 2020    | Oct-Dec<br>2020 | Jan-Mar<br>2021 | Apr-Jun<br>2021 | May-21   | Jun-21    | Jul-21  | 6-Aug-21 | 13-Aug-21  | 20-Aug-21 | Change in +/-% | Closing<br>20-Aug-21 | All Time<br>High | All Time<br>Low |
| Copper    | \$/mt  | 6,530.0 | 6,010.0   | 6,178.2 | 7,185.4         | 8,492.1         | 9,677.6         | 10,158.4 | 9,612.4   | 9,433.6 | 9,556.4  | 9,416.0    | 9,113.9   | -3.21%         | 8,922.0              | 10,724.5         | 2,790.0         |
| Iron ore  | \$/dmt | 69.8    | 93.8      | 107.5   | 131.0           | 166.1           | 197.0           | 206.6    | 211.5     | 216.2   | 177.7    | 169.4      | 163.0     | -3.81%         | 160.5                | 219.8            | 37.0            |

- Copper price declined by 3.21%.
- Iron Ore price declined by 3.81%

Copper and Iron ore prices hits to a sixmonth low as China reining in growth, the US central bank signposting its intention to reduce stimulus and rising covid-19 cases triggered a major sell-off.

The rise in US Dollar makes dollar-priced commodities more expensive for holders of other currencies, which could subdue demand. the spike in coronavirus cases around the world caused by the Delta variant has also fuelled concerns about growth and demand.