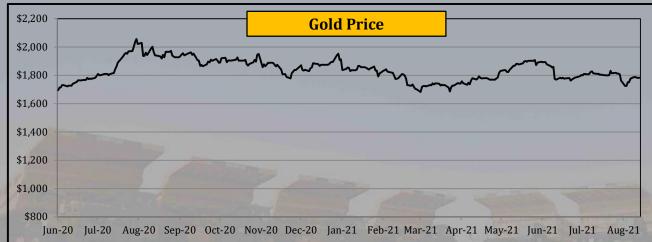

Please see below price changes last week compared to the week before,

- Thermal Coal price rose by 1.03% last week
- Coking Coal price rose by 1.20%
- Crude Oil Brent price declined by 4.14%.
- Crude Oil WTI declined by 4.74%
- Copper price declined by 3.21%.
- Iron Ore price declined by 3.81%
- Gold price rose by 2.19%.
- Silver price rose by 0.17%.
- Steel scrap price declined by 0.91%.
- Palladium price declined by 6.14%.
- Panamax shipping rates rose by 5.02%
- Supramax shipping rates rose by 4.50% last week