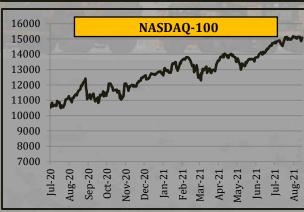

### **Global Market Indexes**

|                            | Yea      | ırly Averaş | ges      | Quar            | terly Aver      | ages            | Mon      | thly Avera | ages     | We       | ekly Avera | iges      | Last Week          |                      | 2008             | -2021           |
|----------------------------|----------|-------------|----------|-----------------|-----------------|-----------------|----------|------------|----------|----------|------------|-----------|--------------------|----------------------|------------------|-----------------|
| Index                      | 2018     | 2019        | 2020     | Oct-Dec<br>2020 | Jan-Mar<br>2021 | Apr-Jun<br>2021 | May-21   | Jun-21     | Jul-21   | 6-Aug-21 | 13-Aug-21  | 20-Aug-21 | Change in<br>+/- % | Closing<br>20-Aug-21 | All Time<br>High | All Time<br>Low |
| CBOE Volatility Index(VIX) | 16.6     | 15.4        | 29.2     | 22.8            | 23.2            | 18.0            | 19.6     | 17.0       | 17.5     | 17.8     | 16.0       | 19.2      | 19.6%              | 18.6                 | 82.7             | 9.1             |
| S&P 500 Index              | 2,746.2  | 2,913.4     | 3,221.4  | 3,756.1         | 3,863.6         | 4,181.4         | 4,169.6  | 4,238.5    | 4,363.2  | 4,415.7  | 4,448.1    | 4,433.8   | -0.3%              | 4,441.7              | 4,468.0          | 752.4           |
| Dow Jones                  | 25,053.9 | 26,379.5    | 26,915.3 | 30,606.5        | 31,522.9        | 34,112.9        | 34,282.6 | 34,289.9   | 34,798.2 | 35,004.0 | 35,373.3   | 35,188.7  | -0.5%              | 35,120.1             | 35,515.4         | 6,547.1         |
| NASDAQ-100                 | 6,988.6  | 7,633.0     | 10,308.7 | 12,888.3        | 13,125.1        | 13,786.0        | 13,481.1 | 14,064.5   | 14,844.1 | 15,079.9 | 15,088.0   | 15,005.6  | -0.5%              | 15,092.6             | 15,181.6         | 1,268.6         |
| FTSE 100                   | 7,367.9  | 7,275.4     | 6,279.6  | 6,460.5         | 6,661.9         | 7,008.1         | 7,021.4  | 7,097.4    | 7,047.6  | 7,110.9  | 7,185.1    | 7,130.2   | -0.8%              | 7,087.9              | 7,877.5          | 3,830.1         |
| Nikkei 225                 | 22,384.4 | 21,697.2    | 22,737.6 | 27,444.2        | 28,986.2        | 28,976.3        | 28,573.1 | 28,927.7   | 28,063.2 | 27,711.0 | 27,954.2   | 27,365.6  | -2.1%              | 27,013.3             | 30,467.0         | 7,055.0         |

- Volatility Index rose by 19.6%
- S&P 500 index declined by 0.3%

- $\bullet$  Dow Jones index declined by 0.5%
- NASDAQ-100 index declined by 0.5%

- FTSE 100 index declined by 0.8%
- Nikkei 225 index declined by 2.1%