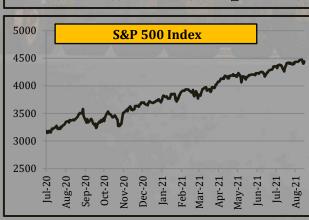

### **Global Market Indexes**

|                            | Yea      | ırly Averaş | ges      | Quar            | terly Aver      | ages            | Mon      | thly Avera | ages     | We       | ekly Avera | iges      | Last Week          |                      | 2008             | -2021           |
|----------------------------|----------|-------------|----------|-----------------|-----------------|-----------------|----------|------------|----------|----------|------------|-----------|--------------------|----------------------|------------------|-----------------|
| Index                      | 2018     | 2019        | 2020     | Oct-Dec<br>2020 | Jan-Mar<br>2021 | Apr-Jun<br>2021 | May-21   | Jun-21     | Jul-21   | 6-Aug-21 | 13-Aug-21  | 20-Aug-21 | Change in<br>+/- % | Closing<br>20-Aug-21 | All Time<br>High | All Time<br>Low |
| CBOE Volatility Index(VIX) | 16.6     | 15.4        | 29.2     | 22.8            | 23.2            | 18.0            | 19.6     | 17.0       | 17.5     | 17.8     | 16.0       | 19.2      | 19.6%              | 18.6                 | 82.7             | 9.1             |
| S&P 500 Index              | 2,746.2  | 2,913.4     | 3,221.4  | 3,756.1         | 3,863.6         | 4,181.4         | 4,169.6  | 4,238.5    | 4,363.2  | 4,415.7  | 4,448.1    | 4,433.8   | -0.3%              | 4,441.7              | 4,468.0          | 752.4           |
| Dow Jones                  | 25,053.9 | 26,379.5    | 26,915.3 | 30,606.5        | 31,522.9        | 34,112.9        | 34,282.6 | 34,289.9   | 34,798.2 | 35,004.0 | 35,373.3   | 35,188.7  | -0.5%              | 35,120.1             | 35,515.4         | 6,547.1         |
| NASDAQ-100                 | 6,988.6  | 7,633.0     | 10,308.7 | 12,888.3        | 13,125.1        | 13,786.0        | 13,481.1 | 14,064.5   | 14,844.1 | 15,079.9 | 15,088.0   | 15,005.6  | -0.5%              | 15,092.6             | 15,181.6         | 1,268.6         |
| FTSE 100                   | 7,367.9  | 7,275.4     | 6,279.6  | 6,460.5         | 6,661.9         | 7,008.1         | 7,021.4  | 7,097.4    | 7,047.6  | 7,110.9  | 7,185.1    | 7,130.2   | -0.8%              | 7,087.9              | 7,877.5          | 3,830.1         |
| Nikkei 225                 | 22,384.4 | 21,697.2    | 22,737.6 | 27,444.2        | 28,986.2        | 28,976.3        | 28,573.1 | 28,927.7   | 28,063.2 | 27,711.0 | 27,954.2   | 27,365.6  | -2.1%              | 27,013.3             | 30,467.0         | 7,055.0         |

- Volatility Index rose by 19.6%
- S&P 500 index declined by 0.3%

- $\bullet$  Dow Jones index declined by 0.5%
- NASDAQ-100 index declined by 0.5%

- FTSE 100 index declined by 0.8%
- Nikkei 225 index declined by 2.1%