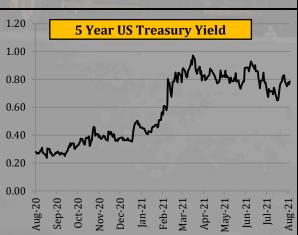

## **U.S. Treasury Bond Rates**

| Yea   | rly Avera                                | ges                                                                                                                                       | Quar                                                                                                                      | terly Aver                                                                                                                                                                                                                                                                                  | ages                                                                                                                                                                                                                                                                                                                                                                     | Mor                                                                                                                                                                                                                                                                                                                                                                                                                                                   | ithly Avera                                                                                                                                                                                                                                                                                                                                                                                                                                                                                                                  | ages                                                                                                                                                                                                                                                                                                                                                                                                                                                                                                                                                                                                | We                                                                                                                                                                                                                                                                                                                                                                                                                                                                                                                                                                                                                                                                         | ekly Avera                                                                                                                                                                                                                                                                                                                                                                                                                                                                                                                                                                                                                                                                                                                                          | iges                                                                                                                                                                                                                                                                                                                                                                                                                                                                                                                                                                                                                                                                                                                                                                                                                          | Last Week                                                                                                                                                                                                                                                                                                                                                                                                                                                                                                                                                                                                                                                                                                                                                                                                                                                                                               |                                                                                                                                                                                                                                                                                                                                                                                                                                        | 2008                                                                                                                                                                                                                                                                                                                                                                                                                                                                                                                                                                                                                                                                                                                                                                                                                                                                                                                                                                                                                                             | -2021           |
|-------|------------------------------------------|-------------------------------------------------------------------------------------------------------------------------------------------|---------------------------------------------------------------------------------------------------------------------------|---------------------------------------------------------------------------------------------------------------------------------------------------------------------------------------------------------------------------------------------------------------------------------------------|--------------------------------------------------------------------------------------------------------------------------------------------------------------------------------------------------------------------------------------------------------------------------------------------------------------------------------------------------------------------------|-------------------------------------------------------------------------------------------------------------------------------------------------------------------------------------------------------------------------------------------------------------------------------------------------------------------------------------------------------------------------------------------------------------------------------------------------------|------------------------------------------------------------------------------------------------------------------------------------------------------------------------------------------------------------------------------------------------------------------------------------------------------------------------------------------------------------------------------------------------------------------------------------------------------------------------------------------------------------------------------|-----------------------------------------------------------------------------------------------------------------------------------------------------------------------------------------------------------------------------------------------------------------------------------------------------------------------------------------------------------------------------------------------------------------------------------------------------------------------------------------------------------------------------------------------------------------------------------------------------|----------------------------------------------------------------------------------------------------------------------------------------------------------------------------------------------------------------------------------------------------------------------------------------------------------------------------------------------------------------------------------------------------------------------------------------------------------------------------------------------------------------------------------------------------------------------------------------------------------------------------------------------------------------------------|-----------------------------------------------------------------------------------------------------------------------------------------------------------------------------------------------------------------------------------------------------------------------------------------------------------------------------------------------------------------------------------------------------------------------------------------------------------------------------------------------------------------------------------------------------------------------------------------------------------------------------------------------------------------------------------------------------------------------------------------------------|-------------------------------------------------------------------------------------------------------------------------------------------------------------------------------------------------------------------------------------------------------------------------------------------------------------------------------------------------------------------------------------------------------------------------------------------------------------------------------------------------------------------------------------------------------------------------------------------------------------------------------------------------------------------------------------------------------------------------------------------------------------------------------------------------------------------------------|---------------------------------------------------------------------------------------------------------------------------------------------------------------------------------------------------------------------------------------------------------------------------------------------------------------------------------------------------------------------------------------------------------------------------------------------------------------------------------------------------------------------------------------------------------------------------------------------------------------------------------------------------------------------------------------------------------------------------------------------------------------------------------------------------------------------------------------------------------------------------------------------------------|----------------------------------------------------------------------------------------------------------------------------------------------------------------------------------------------------------------------------------------------------------------------------------------------------------------------------------------------------------------------------------------------------------------------------------------|--------------------------------------------------------------------------------------------------------------------------------------------------------------------------------------------------------------------------------------------------------------------------------------------------------------------------------------------------------------------------------------------------------------------------------------------------------------------------------------------------------------------------------------------------------------------------------------------------------------------------------------------------------------------------------------------------------------------------------------------------------------------------------------------------------------------------------------------------------------------------------------------------------------------------------------------------------------------------------------------------------------------------------------------------|-----------------|
| 2018  | 2019                                     | 2020                                                                                                                                      | Oct-Dec<br>2020                                                                                                           | Jan-Mar<br>2021                                                                                                                                                                                                                                                                             | Apr-Jun<br>2021                                                                                                                                                                                                                                                                                                                                                          | May-21                                                                                                                                                                                                                                                                                                                                                                                                                                                | Jun-21                                                                                                                                                                                                                                                                                                                                                                                                                                                                                                                       | Jul-21                                                                                                                                                                                                                                                                                                                                                                                                                                                                                                                                                                                              | 6-Aug-21                                                                                                                                                                                                                                                                                                                                                                                                                                                                                                                                                                                                                                                                   | 13-Aug-21                                                                                                                                                                                                                                                                                                                                                                                                                                                                                                                                                                                                                                                                                                                                           | 20-Aug-21                                                                                                                                                                                                                                                                                                                                                                                                                                                                                                                                                                                                                                                                                                                                                                                                                     |                                                                                                                                                                                                                                                                                                                                                                                                                                                                                                                                                                                                                                                                                                                                                                                                                                                                                                         | Closing<br>20-Aug-21                                                                                                                                                                                                                                                                                                                                                                                                                   | All Time<br>High                                                                                                                                                                                                                                                                                                                                                                                                                                                                                                                                                                                                                                                                                                                                                                                                                                                                                                                                                                                                                                 | All Time<br>Low |
| 1.970 | 2.099                                    | 0.334                                                                                                                                     | 0.089                                                                                                                     | 0.050                                                                                                                                                                                                                                                                                       | 0.022                                                                                                                                                                                                                                                                                                                                                                    | 0.013                                                                                                                                                                                                                                                                                                                                                                                                                                                 | 0.035                                                                                                                                                                                                                                                                                                                                                                                                                                                                                                                        | 0.050                                                                                                                                                                                                                                                                                                                                                                                                                                                                                                                                                                                               | 0.050                                                                                                                                                                                                                                                                                                                                                                                                                                                                                                                                                                                                                                                                      | 0.053                                                                                                                                                                                                                                                                                                                                                                                                                                                                                                                                                                                                                                                                                                                                               | 0.061                                                                                                                                                                                                                                                                                                                                                                                                                                                                                                                                                                                                                                                                                                                                                                                                                         | 14.72%                                                                                                                                                                                                                                                                                                                                                                                                                                                                                                                                                                                                                                                                                                                                                                                                                                                                                                  | 0.053                                                                                                                                                                                                                                                                                                                                                                                                                                  | 2.458                                                                                                                                                                                                                                                                                                                                                                                                                                                                                                                                                                                                                                                                                                                                                                                                                                                                                                                                                                                                                                            | (0.036)         |
| 2.530 | 1.967                                    | 0.367                                                                                                                                     | 0.148                                                                                                                     | 0.131                                                                                                                                                                                                                                                                                       | 0.172                                                                                                                                                                                                                                                                                                                                                                    | 0.153                                                                                                                                                                                                                                                                                                                                                                                                                                                 | 0.201                                                                                                                                                                                                                                                                                                                                                                                                                                                                                                                        | 0.217                                                                                                                                                                                                                                                                                                                                                                                                                                                                                                                                                                                               | 0.189                                                                                                                                                                                                                                                                                                                                                                                                                                                                                                                                                                                                                                                                      | 0.225                                                                                                                                                                                                                                                                                                                                                                                                                                                                                                                                                                                                                                                                                                                                               | 0.217                                                                                                                                                                                                                                                                                                                                                                                                                                                                                                                                                                                                                                                                                                                                                                                                                         | -3.56%                                                                                                                                                                                                                                                                                                                                                                                                                                                                                                                                                                                                                                                                                                                                                                                                                                                                                                  | 0.224                                                                                                                                                                                                                                                                                                                                                                                                                                  | 2.969                                                                                                                                                                                                                                                                                                                                                                                                                                                                                                                                                                                                                                                                                                                                                                                                                                                                                                                                                                                                                                            | 0.113           |
| 2.750 | 1.950                                    | 0.515                                                                                                                                     | 0.368                                                                                                                     | 0.601                                                                                                                                                                                                                                                                                       | 0.834                                                                                                                                                                                                                                                                                                                                                                    | 0.811                                                                                                                                                                                                                                                                                                                                                                                                                                                 | 0.834                                                                                                                                                                                                                                                                                                                                                                                                                                                                                                                        | 0.765                                                                                                                                                                                                                                                                                                                                                                                                                                                                                                                                                                                               | 0.691                                                                                                                                                                                                                                                                                                                                                                                                                                                                                                                                                                                                                                                                      | 0.809                                                                                                                                                                                                                                                                                                                                                                                                                                                                                                                                                                                                                                                                                                                                               | 0.769                                                                                                                                                                                                                                                                                                                                                                                                                                                                                                                                                                                                                                                                                                                                                                                                                         | -5.02%                                                                                                                                                                                                                                                                                                                                                                                                                                                                                                                                                                                                                                                                                                                                                                                                                                                                                                  | 0.785                                                                                                                                                                                                                                                                                                                                                                                                                                  | 3.090                                                                                                                                                                                                                                                                                                                                                                                                                                                                                                                                                                                                                                                                                                                                                                                                                                                                                                                                                                                                                                            | 0.200           |
| 2.910 | 2.136                                    | 0.873                                                                                                                                     | 0.858                                                                                                                     | 1.308                                                                                                                                                                                                                                                                                       | 1.567                                                                                                                                                                                                                                                                                                                                                                    | 1.614                                                                                                                                                                                                                                                                                                                                                                                                                                                 | 1.514                                                                                                                                                                                                                                                                                                                                                                                                                                                                                                                        | 1.314                                                                                                                                                                                                                                                                                                                                                                                                                                                                                                                                                                                               | 1.207                                                                                                                                                                                                                                                                                                                                                                                                                                                                                                                                                                                                                                                                      | 1.332                                                                                                                                                                                                                                                                                                                                                                                                                                                                                                                                                                                                                                                                                                                                               | 1.262                                                                                                                                                                                                                                                                                                                                                                                                                                                                                                                                                                                                                                                                                                                                                                                                                         | -5.25%                                                                                                                                                                                                                                                                                                                                                                                                                                                                                                                                                                                                                                                                                                                                                                                                                                                                                                  | 1.260                                                                                                                                                                                                                                                                                                                                                                                                                                  | 4.010                                                                                                                                                                                                                                                                                                                                                                                                                                                                                                                                                                                                                                                                                                                                                                                                                                                                                                                                                                                                                                            | 0.498           |
| 3.110 | 2.577                                    | 1.551                                                                                                                                     | 1.619                                                                                                                     | 2.065                                                                                                                                                                                                                                                                                       | 2.258                                                                                                                                                                                                                                                                                                                                                                    | 2.313                                                                                                                                                                                                                                                                                                                                                                                                                                                 | 2.164                                                                                                                                                                                                                                                                                                                                                                                                                                                                                                                        | 1.950                                                                                                                                                                                                                                                                                                                                                                                                                                                                                                                                                                                               | 1.868                                                                                                                                                                                                                                                                                                                                                                                                                                                                                                                                                                                                                                                                      | 1.982                                                                                                                                                                                                                                                                                                                                                                                                                                                                                                                                                                                                                                                                                                                                               | 1.901                                                                                                                                                                                                                                                                                                                                                                                                                                                                                                                                                                                                                                                                                                                                                                                                                         | -4.06%                                                                                                                                                                                                                                                                                                                                                                                                                                                                                                                                                                                                                                                                                                                                                                                                                                                                                                  | 1.874                                                                                                                                                                                                                                                                                                                                                                                                                                  | 4.850                                                                                                                                                                                                                                                                                                                                                                                                                                                                                                                                                                                                                                                                                                                                                                                                                                                                                                                                                                                                                                            | 0.938           |
|       | 2018<br>1.970<br>2.530<br>2.750<br>2.910 | 2018         2019           1.970         2.099           2.530         1.967           2.750         1.950           2.910         2.136 | 1.970     2.099     0.334       2.530     1.967     0.367       2.750     1.950     0.515       2.910     2.136     0.873 | 2018         2019         2020         Oct-Dec 2020           1.970         2.099         0.334         0.089           2.530         1.967         0.367         0.148           2.750         1.950         0.515         0.368           2.910         2.136         0.873         0.858 | 2018         2019         2020         Oct-Dec 2020         Jan-Mar 2021           1.970         2.099         0.334         0.089         0.050           2.530         1.967         0.367         0.148         0.131           2.750         1.950         0.515         0.368         0.601           2.910         2.136         0.873         0.858         1.308 | 2018         2019         2020         Oct-Dec 2020         Jan-Mar 2021         Apr-Jun 2021           1.970         2.099         0.334         0.089         0.050         0.022           2.530         1.967         0.367         0.148         0.131         0.172           2.750         1.950         0.515         0.368         0.601         0.834           2.910         2.136         0.873         0.858         1.308         1.567 | 2018         2019         2020         Oct-Dec 2020         Jan-Mar 2021         Apr-Jun 2021         May-21           1.970         2.099         0.334         0.089         0.050         0.022         0.013           2.530         1.967         0.367         0.148         0.131         0.172         0.153           2.750         1.950         0.515         0.368         0.601         0.834         0.811           2.910         2.136         0.873         0.858         1.308         1.567         1.614 | 2018         2019         2020         Oct-Dec 2020         Jan-Mar 2021         Apr-Jun 2021         May-21         Jun-21           1.970         2.099         0.334         0.089         0.050         0.022         0.013         0.035           2.530         1.967         0.367         0.148         0.131         0.172         0.153         0.201           2.750         1.950         0.515         0.368         0.601         0.834         0.811         0.834           2.910         2.136         0.873         0.858         1.308         1.567         1.614         1.514 | 2018         2019         2020         Oct-Dec 2020         Jan-Mar 2021         Apr-Jun 2021         May-21         Jun-21         Jul-21           1.970         2.099         0.334         0.089         0.050         0.022         0.013         0.035         0.050           2.530         1.967         0.367         0.148         0.131         0.172         0.153         0.201         0.217           2.750         1.950         0.515         0.368         0.601         0.834         0.811         0.834         0.765           2.910         2.136         0.873         0.858         1.308         1.567         1.614         1.514         1.314 | 2018         2019         2020         Oct-Dec 2020         Jan-Mar 2021         Apr-Jun 2021         May-21         Jun-21         Jul-21         6-Aug-21           1.970         2.099         0.334         0.089         0.050         0.022         0.013         0.035         0.050         0.050           2.530         1.967         0.367         0.148         0.131         0.172         0.153         0.201         0.217         0.189           2.750         1.950         0.515         0.368         0.601         0.834         0.811         0.834         0.765         0.691           2.910         2.136         0.873         0.858         1.308         1.567         1.614         1.514         1.314         1.207 | 2018         2019         2020         Oct-Dec 2020         Jan-Mar 2021         Apr-Jun 2021         May-21         Jun-21         Jul-21         6-Aug-21         13-Aug-21           1.970         2.099         0.334         0.089         0.050         0.022         0.013         0.035         0.050         0.050         0.053           2.530         1.967         0.367         0.148         0.131         0.172         0.153         0.201         0.217         0.189         0.225           2.750         1.950         0.515         0.368         0.601         0.834         0.811         0.834         0.765         0.691         0.809           2.910         2.136         0.873         0.858         1.308         1.567         1.614         1.514         1.314         1.207         1.332 | 2018         2019         2020         Oct-Dec 2020         Jan-Mar 2021         Apr-Jun 2021         May-21         Jun-21         Jul-21         6-Aug-21         13-Aug-21         20-Aug-21           1.970         2.099         0.334         0.089         0.050         0.022         0.013         0.035         0.050         0.050         0.053         0.061           2.530         1.967         0.367         0.148         0.131         0.172         0.153         0.201         0.217         0.189         0.225         0.217           2.750         1.950         0.515         0.368         0.601         0.834         0.811         0.834         0.765         0.691         0.809         0.769           2.910         2.136         0.873         0.858         1.308         1.567         1.614         1.514         1.314         1.207         1.332         1.262 | 2018 2019 2020 Oct-Dec 2021 Apr-Jun 2021 Jun-21 Jun-21 Jul-21 6-Aug-21 13-Aug-21 20-Aug-21 +/- %  1.970 2.099 0.334 0.089 0.050 0.022 0.013 0.035 0.050 0.050 0.050 0.053 0.061 14.72%  2.530 1.967 0.367 0.148 0.131 0.172 0.153 0.201 0.217 0.189 0.225 0.217 -3.56%  2.750 1.950 0.515 0.368 0.601 0.834 0.811 0.834 0.765 0.691 0.809 0.769 -5.02%  2.910 2.136 0.873 0.858 1.308 1.567 1.614 1.514 1.314 1.207 1.332 1.262 -5.25% | 2018         2019         2020         Oct-Dec 2020         Jan-Mar 2021         Apr-Jun 2021         Jun-21         Jul-21         6-Aug-21         13-Aug-21         20-Aug-21         Change in +/- %         Closing 20-Aug-21           1.970         2.099         0.334         0.089         0.050         0.022         0.013         0.035         0.050         0.053         0.061         14.72%         0.053           2.530         1.967         0.367         0.148         0.131         0.172         0.153         0.201         0.217         0.189         0.225         0.217         -3.56%         0.224           2.750         1.950         0.515         0.368         0.601         0.834         0.811         0.834         0.765         0.691         0.809         0.769         -5.02%         0.785           2.910         2.136         0.873         0.858         1.308         1.567         1.614         1.514         1.314         1.207         1.332         1.262         -5.25%         1.260 | 2018 2019 2020  |

- 3 Month US Treasury yield rose by 14.72%
- 2 year US Treasury yields declined by 3.56%
- $\bullet$  5 year US Treasury yields declined by 5.02%
- 10 Year US Treasury yields declined by 5.25%
- 30 Year US Treasury yields declined by 4.06%