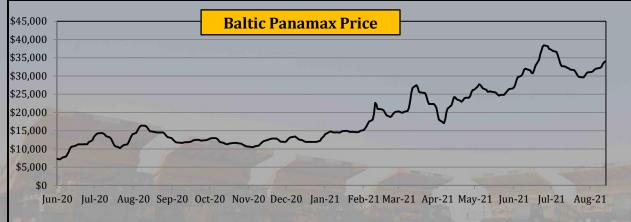

# **Commodity Price Summary**

|                  |        | Yea      | rly Avera | ges     | Quar            | terly Ave       | rages           | Mon      | thly Aver | ages     | We       | ekly Avera | ages      | Last Week      | Last Day             | 2008             | -2021           |
|------------------|--------|----------|-----------|---------|-----------------|-----------------|-----------------|----------|-----------|----------|----------|------------|-----------|----------------|----------------------|------------------|-----------------|
| Commodity        | Unit   | 2018     | 2019      | 2020    | Oct-Dec<br>2020 | Jan-Mar<br>2021 | Apr-Jun<br>2021 | May-21   | Jun-21    | Jul-21   | 6-Aug-21 | 13-Aug-21  | 20-Aug-21 | Change in +/-% | Closing<br>20-Aug-21 | All Time<br>High | All Time<br>Low |
| Thermal Coal     | \$/mt  | 107.0    | 77.9      | 61.9    | 68.1            | 84.0            | 102.5           | 98.7     | 118.3     | 142.8    | 154.4    | 169.3      | 171.0     | 1.03%          | 167.8                | 172.3            | 48.8            |
| Coking Coal      | \$/t   | 207.9    | 176.6     | 123.5   | 109.8           | 128.0           | 138.1           | 127.0    | 173.3     | 209.1    | 216.9    | 221.8      | 224.4     | 1.20%          | 226.9                | 300.0            | 72.3            |
| Crude Oil, Brent | \$/bbl | 71.1     | 64.2      | 43.3    | 45.4            | 61.1            | 69.0            | 68.3     | 73.4      | 74.3     | 71.5     | 70.6       | 67.7      | -4.14%         | 65.2                 | 145.6            | 19.3            |
| Crude Oil, WTI   | \$/bbl | 64.8     | 57.0      | 39.5    | 42.8            | 57.9            | 66.1            | 65.2     | 71.4      | 72.4     | 69.5     | 68.3       | 65.1      | -4.74%         | 62.3                 | 145.3            | (37.6)          |
| Copper           | \$/mt  | 6,530.0  | 6,010.0   | 6,178.2 | 7,185.4         | 8,492.1         | 9,677.6         | 10,158.4 | 9,612.4   | 9,433.6  | 9,556.4  | 9,416.0    | 9,113.9   | -3.21%         | 8,922.0              | 10,724.5         | 2,790.0         |
| Iron ore         | \$/dmt | 69.8     | 93.8      | 107.5   | 131.0           | 166.1           | 197.0           | 206.6    | 211.5     | 216.2    | 177.7    | 169.4      | 163.0     | -3.81%         | 160.5                | 219.8            | 37.0            |
| Gold             | \$/toz | 1,269.0  | 1,392.0   | 1,771.0 | 1,875.5         | 1,796.0         | 1,814.8         | 1,851.9  | 1,834.4   | 1,805.3  | 1,802.1  | 1,745.9    | 1,784.1   | 2.19%          | 1,782.4              | 2,056.0          | 713.3           |
| Silver           | \$/toz | 15.7     | 16.2      | 20.5    | 24.5            | 26.2            | 26.7            | 27.5     | 27.1      | 25.7     | 25.2     | 23.4       | 23.5      | 0.17%          | 23.1                 | 48.5             | 9.0             |
| Steel Scrap      | \$/t   | 341.4    | 288.2     | 287.2   | 337.5           | 441.7           | 480.3           | 497.7    | 504.1     | 497.2    | 472.8    | 462.3      | 458.1     | -0.91%         | 456.5                | 525.0            | 182.0           |
| Palladium        | \$/toz | 1,030.2  | 1,539.4   | 2,199.1 | 2,348.8         | 2,403.3         | 2,786.8         | 2,873.1  | 2,721.2   | 2,733.6  | 2,665.8  | 2,633.8    | 2,472.0   | -6.14%         | 2,296.0              | 2,910.0          | 404.0           |
| Panamax Index    | Index  | 1,452.0  | 1,389.0   | 1,103.4 | 1,337.3         | 2,045.6         | 2,876.5         | 2,869.8  | 3,356.5   | 3,792.5  | 3,364.4  | 3,513.2    | 3,689.4   | 5.02%          | 3,785.0              | 9,999.0          | 282.0           |
| Supramax Index   | Index  | 1,031.0  | 881.0     | 746.4   | 981.8           | 1,504.7         | 2,306.5         | 2,319.5  | 2,680.0   | 2,873.5  | 2,983.4  | 3,056.0    | 3,193.4   | 4.50%          | 3,276.0              | 6,918.0          | 243.0           |
| Panamax Price    | \$/day | 11,656.0 | 11,111.3  | 9,926.9 | 12,035.7        | 18,391.0        | 25,882.4        | 25,808.5 | 30,208.7  | 34,133.0 | 30,279.4 | 31,617.6   | 33,202.0  | 5.01%          | 34,063.0             |                  |                 |
| Supramax Price   | \$/day | 11,495.0 | 9,529.6   | 8,073.3 | 10,799.4        | 16,551.4        | 25,371.6        | 25,514.9 | 29,479.8  | 31,608.5 | 32,819.1 | 33,617.4   | 35,126.8  | 4.49%          | 36,036.0             |                  |                 |

Please see below price changes last week compared to the week before,

- Thermal Coal price rose by 1.03% last week
- Coking Coal price rose by 1.20%
- Crude Oil Brent price declined by 4.14%.
- Crude Oil WTI declined by 4.74%
- Copper price declined by 3.21%.
- Iron Ore price declined by 3.81%
- Gold price rose by 2.19%.
- Silver price rose by 0.17%.
- Steel scrap price declined by 0.91%.
- Palladium price declined by 6.14%.
- Panamax shipping rates rose by 5.02%
- Supramax shipping rates rose by 4.50% last week