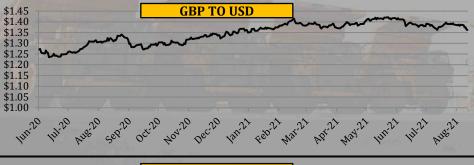

# **Currency Exchange Rate**

|   |                 | Yea     | ırly Averaş | ges     | Quar            | terly Aver      | ages            | Mon     | thly Avera | ages    | We       | ekly Avera | iges      | Week              | Last Day             | 2008             | -2021           |
|---|-----------------|---------|-------------|---------|-----------------|-----------------|-----------------|---------|------------|---------|----------|------------|-----------|-------------------|----------------------|------------------|-----------------|
|   | Currency        | 2018    | 2019        | 2020    | Oct-Dec<br>2020 | Jan-Mar<br>2021 | Apr-Jun<br>2021 | May-21  | Jun-21     | Jul-21  | 6-Aug-21 | 13-Aug-21  | 20-Aug-21 | Change in<br>+/-% | Closing<br>20-Aug-21 | All Time<br>High | All Time<br>Low |
|   | US Dollar Index | 93.445  | 97.162      | 95.812  | 92.139          | 91.001          | 91.008          | 90.304  | 91.039     | 92.510  | 92.288   | 92.896     | 93.194    | 0.32%             | 93.500               | 103.820          | 70.700          |
|   | EUR To USD      | 1.183   | 1.119       | 1.142   | 1.193           | 1.205           | 1.205           | 1.215   | 1.205      | 1.183   | 1.184    | 1.175      | 1.172     | -0.27%            | 1.170                | 1.604            | 1.034           |
| П | GBP To USD      | 1.336   | 1.277       | 1.284   | 1.321           | 1.379           | 1.398           | 1.409   | 1.403      | 1.381   | 1.390    | 1.385      | 1.372     | -0.92%            | 1.363                | 2.040            | 1.145           |
|   | USD To JPY      | 110.268 | 109.011     | 106.752 | 104.448         | 106.049         | 109.480         | 109.156 | 110.183    | 110.228 | 109.572  | 110.256    | 109.648   | -0.55%            | 109.810              | 125.860          | 75.580          |

- US Dollar index rose by 0.32% last week
- USD rose against EUR by 0.27%
- USD rose against GBP by 0.92%
- USD declined against JPY by 0.55%.