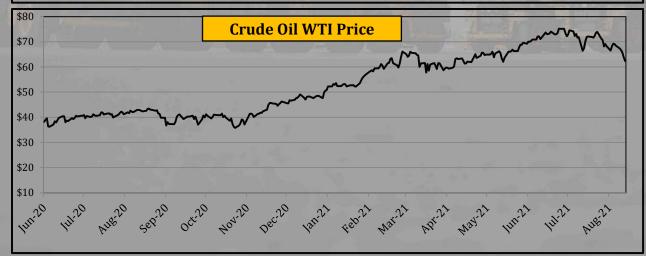

# **Commodity Price - Crude Oil**

|                  |        | Yea  | rly Avera | ges  | Quar            | terly Ave       | rages           | Mon    | thly Aver | ages   | We       | ekly Avera | ages      | Last Week      | Last Day             | 2008             | -2021           |
|------------------|--------|------|-----------|------|-----------------|-----------------|-----------------|--------|-----------|--------|----------|------------|-----------|----------------|----------------------|------------------|-----------------|
| Commodity        | Unit   | 2018 | 2019      | 2020 | Oct-Dec<br>2020 | Jan-Mar<br>2021 | Apr-Jun<br>2021 | May-21 | Jun-21    | Jul-21 | 6-Aug-21 | 13-Aug-21  | 20-Aug-21 | Change in +/-% | Closing<br>20-Aug-21 | All Time<br>High | All Time<br>Low |
| Crude Oil, Brent | \$/bbl | 71.1 | 64.2      | 43.3 | 45.4            | 61.1            | 69.0            | 68.3   | 73.4      | 74.3   | 71.5     | 70.6       | 67.7      | -4.14%         | 65.2                 | 145.6            | 19.3            |
| Crude Oil, WTI   | \$/bbl | 64.8 | 57.0      | 39.5 | 42.8            | 57.9            | 66.1            | 65.2   | 71.4      | 72.4   | 69.5     | 68.3       | 65.1      | -4.74%         | 62.3                 | 145.3            | (37.6)          |

- Crude Oil Brent price declined by 4.14%.
- Crude Oil WTI declined by 4.74%

Crude oil price down for 3rd consecutive week and hits the lowest since May this year, as investors pulled back over concerns about weakened global demand as COVID-19 cases climband on the back of a rise in the U.S. dollar.

The rise in US Dollar makes dollar-priced commodities more expensive for holders of other currencies, which could subdue demand. the spike in coronavirus cases around the world caused by the Delta variant has also fuelled concerns about growth and demand.