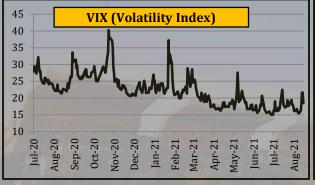

### **Global Market Indexes**

|                            | Yea      | ırly Averaş | ges      | Quar            | terly Aver      | ages            | Mon      | thly Avera | ages     | We       | ekly Avera | iges      | Last Week          |                      | 2008             | -2021           |
|----------------------------|----------|-------------|----------|-----------------|-----------------|-----------------|----------|------------|----------|----------|------------|-----------|--------------------|----------------------|------------------|-----------------|
| Index                      | 2018     | 2019        | 2020     | Oct-Dec<br>2020 | Jan-Mar<br>2021 | Apr-Jun<br>2021 | May-21   | Jun-21     | Jul-21   | 6-Aug-21 | 13-Aug-21  | 20-Aug-21 | Change in<br>+/- % | Closing<br>20-Aug-21 | All Time<br>High | All Time<br>Low |
| CBOE Volatility Index(VIX) | 16.6     | 15.4        | 29.2     | 22.8            | 23.2            | 18.0            | 19.6     | 17.0       | 17.5     | 17.8     | 16.0       | 19.2      | 19.6%              | 18.6                 | 82.7             | 9.1             |
| S&P 500 Index              | 2,746.2  | 2,913.4     | 3,221.4  | 3,756.1         | 3,863.6         | 4,181.4         | 4,169.6  | 4,238.5    | 4,363.2  | 4,415.7  | 4,448.1    | 4,433.8   | -0.3%              | 4,441.7              | 4,468.0          | 752.4           |
| Dow Jones                  | 25,053.9 | 26,379.5    | 26,915.3 | 30,606.5        | 31,522.9        | 34,112.9        | 34,282.6 | 34,289.9   | 34,798.2 | 35,004.0 | 35,373.3   | 35,188.7  | -0.5%              | 35,120.1             | 35,515.4         | 6,547.1         |
| NASDAQ-100                 | 6,988.6  | 7,633.0     | 10,308.7 | 12,888.3        | 13,125.1        | 13,786.0        | 13,481.1 | 14,064.5   | 14,844.1 | 15,079.9 | 15,088.0   | 15,005.6  | -0.5%              | 15,092.6             | 15,181.6         | 1,268.6         |
| FTSE 100                   | 7,367.9  | 7,275.4     | 6,279.6  | 6,460.5         | 6,661.9         | 7,008.1         | 7,021.4  | 7,097.4    | 7,047.6  | 7,110.9  | 7,185.1    | 7,130.2   | -0.8%              | 7,087.9              | 7,877.5          | 3,830.1         |
| Nikkei 225                 | 22,384.4 | 21,697.2    | 22,737.6 | 27,444.2        | 28,986.2        | 28,976.3        | 28,573.1 | 28,927.7   | 28,063.2 | 27,711.0 | 27,954.2   | 27,365.6  | -2.1%              | 27,013.3             | 30,467.0         | 7,055.0         |

- Volatility Index rose by 19.6%
- S&P 500 index declined by 0.3%

- $\bullet$  Dow Jones index declined by 0.5%
- NASDAQ-100 index declined by 0.5%

- FTSE 100 index declined by 0.8%
- Nikkei 225 index declined by 2.1%