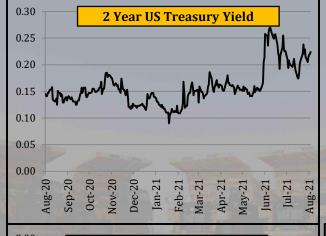

## **U.S. Treasury Bond Rates**

| Yea   | rly Avera                                | ges                                                                                                                                       | Quar                                                                                                                      | terly Aver                                                                                                                                                                                                                                                                                  | ages                                                                                                                                                                                                                                                                                                                                                                     | Mor                                                                                                                                                                                                                                                                                                                                                                                                                                                   | ithly Avera                                                                                                                                                                                                                                                                                                                                                                                                                                                                                                                  | ages                                                                                                                                                                                                                                                                                                                                                                                                                                                                                                                                                                                                | We                                                                                                                                                                                                                                                                                                                                                                                                                                                                                                                                                                                                                                                                         | ekly Avera                                                                                                                                                                                                                                                                                                                                                                                                                                                                                                                                                                                                                                                                                                                                          | iges                                                                                                                                                                                                                                                                                                                                                                                                                                                                                                                                                                                                                                                                                                                                                                                                                          | Last Week                                                                                                                                                                                                                                                                                                                                                                                                                                                                                                                                                                                                                                                                                                                                                                                                                                                                                               |                                                                                                                                                                                                                                                                                                                                                                                                                                        | 2008                                                                                                                                                                                                                                                                                                                                                                                                                                                                                                                                                                                                                                                                                                                                                                                                                                                                                                                                                                                                                                             | -2021           |
|-------|------------------------------------------|-------------------------------------------------------------------------------------------------------------------------------------------|---------------------------------------------------------------------------------------------------------------------------|---------------------------------------------------------------------------------------------------------------------------------------------------------------------------------------------------------------------------------------------------------------------------------------------|--------------------------------------------------------------------------------------------------------------------------------------------------------------------------------------------------------------------------------------------------------------------------------------------------------------------------------------------------------------------------|-------------------------------------------------------------------------------------------------------------------------------------------------------------------------------------------------------------------------------------------------------------------------------------------------------------------------------------------------------------------------------------------------------------------------------------------------------|------------------------------------------------------------------------------------------------------------------------------------------------------------------------------------------------------------------------------------------------------------------------------------------------------------------------------------------------------------------------------------------------------------------------------------------------------------------------------------------------------------------------------|-----------------------------------------------------------------------------------------------------------------------------------------------------------------------------------------------------------------------------------------------------------------------------------------------------------------------------------------------------------------------------------------------------------------------------------------------------------------------------------------------------------------------------------------------------------------------------------------------------|----------------------------------------------------------------------------------------------------------------------------------------------------------------------------------------------------------------------------------------------------------------------------------------------------------------------------------------------------------------------------------------------------------------------------------------------------------------------------------------------------------------------------------------------------------------------------------------------------------------------------------------------------------------------------|-----------------------------------------------------------------------------------------------------------------------------------------------------------------------------------------------------------------------------------------------------------------------------------------------------------------------------------------------------------------------------------------------------------------------------------------------------------------------------------------------------------------------------------------------------------------------------------------------------------------------------------------------------------------------------------------------------------------------------------------------------|-------------------------------------------------------------------------------------------------------------------------------------------------------------------------------------------------------------------------------------------------------------------------------------------------------------------------------------------------------------------------------------------------------------------------------------------------------------------------------------------------------------------------------------------------------------------------------------------------------------------------------------------------------------------------------------------------------------------------------------------------------------------------------------------------------------------------------|---------------------------------------------------------------------------------------------------------------------------------------------------------------------------------------------------------------------------------------------------------------------------------------------------------------------------------------------------------------------------------------------------------------------------------------------------------------------------------------------------------------------------------------------------------------------------------------------------------------------------------------------------------------------------------------------------------------------------------------------------------------------------------------------------------------------------------------------------------------------------------------------------------|----------------------------------------------------------------------------------------------------------------------------------------------------------------------------------------------------------------------------------------------------------------------------------------------------------------------------------------------------------------------------------------------------------------------------------------|--------------------------------------------------------------------------------------------------------------------------------------------------------------------------------------------------------------------------------------------------------------------------------------------------------------------------------------------------------------------------------------------------------------------------------------------------------------------------------------------------------------------------------------------------------------------------------------------------------------------------------------------------------------------------------------------------------------------------------------------------------------------------------------------------------------------------------------------------------------------------------------------------------------------------------------------------------------------------------------------------------------------------------------------------|-----------------|
| 2018  | 2019                                     | 2020                                                                                                                                      | Oct-Dec<br>2020                                                                                                           | Jan-Mar<br>2021                                                                                                                                                                                                                                                                             | Apr-Jun<br>2021                                                                                                                                                                                                                                                                                                                                                          | May-21                                                                                                                                                                                                                                                                                                                                                                                                                                                | Jun-21                                                                                                                                                                                                                                                                                                                                                                                                                                                                                                                       | Jul-21                                                                                                                                                                                                                                                                                                                                                                                                                                                                                                                                                                                              | 6-Aug-21                                                                                                                                                                                                                                                                                                                                                                                                                                                                                                                                                                                                                                                                   | 13-Aug-21                                                                                                                                                                                                                                                                                                                                                                                                                                                                                                                                                                                                                                                                                                                                           | 20-Aug-21                                                                                                                                                                                                                                                                                                                                                                                                                                                                                                                                                                                                                                                                                                                                                                                                                     |                                                                                                                                                                                                                                                                                                                                                                                                                                                                                                                                                                                                                                                                                                                                                                                                                                                                                                         | Closing<br>20-Aug-21                                                                                                                                                                                                                                                                                                                                                                                                                   | All Time<br>High                                                                                                                                                                                                                                                                                                                                                                                                                                                                                                                                                                                                                                                                                                                                                                                                                                                                                                                                                                                                                                 | All Time<br>Low |
| 1.970 | 2.099                                    | 0.334                                                                                                                                     | 0.089                                                                                                                     | 0.050                                                                                                                                                                                                                                                                                       | 0.022                                                                                                                                                                                                                                                                                                                                                                    | 0.013                                                                                                                                                                                                                                                                                                                                                                                                                                                 | 0.035                                                                                                                                                                                                                                                                                                                                                                                                                                                                                                                        | 0.050                                                                                                                                                                                                                                                                                                                                                                                                                                                                                                                                                                                               | 0.050                                                                                                                                                                                                                                                                                                                                                                                                                                                                                                                                                                                                                                                                      | 0.053                                                                                                                                                                                                                                                                                                                                                                                                                                                                                                                                                                                                                                                                                                                                               | 0.061                                                                                                                                                                                                                                                                                                                                                                                                                                                                                                                                                                                                                                                                                                                                                                                                                         | 14.72%                                                                                                                                                                                                                                                                                                                                                                                                                                                                                                                                                                                                                                                                                                                                                                                                                                                                                                  | 0.053                                                                                                                                                                                                                                                                                                                                                                                                                                  | 2.458                                                                                                                                                                                                                                                                                                                                                                                                                                                                                                                                                                                                                                                                                                                                                                                                                                                                                                                                                                                                                                            | (0.036)         |
| 2.530 | 1.967                                    | 0.367                                                                                                                                     | 0.148                                                                                                                     | 0.131                                                                                                                                                                                                                                                                                       | 0.172                                                                                                                                                                                                                                                                                                                                                                    | 0.153                                                                                                                                                                                                                                                                                                                                                                                                                                                 | 0.201                                                                                                                                                                                                                                                                                                                                                                                                                                                                                                                        | 0.217                                                                                                                                                                                                                                                                                                                                                                                                                                                                                                                                                                                               | 0.189                                                                                                                                                                                                                                                                                                                                                                                                                                                                                                                                                                                                                                                                      | 0.225                                                                                                                                                                                                                                                                                                                                                                                                                                                                                                                                                                                                                                                                                                                                               | 0.217                                                                                                                                                                                                                                                                                                                                                                                                                                                                                                                                                                                                                                                                                                                                                                                                                         | -3.56%                                                                                                                                                                                                                                                                                                                                                                                                                                                                                                                                                                                                                                                                                                                                                                                                                                                                                                  | 0.224                                                                                                                                                                                                                                                                                                                                                                                                                                  | 2.969                                                                                                                                                                                                                                                                                                                                                                                                                                                                                                                                                                                                                                                                                                                                                                                                                                                                                                                                                                                                                                            | 0.113           |
| 2.750 | 1.950                                    | 0.515                                                                                                                                     | 0.368                                                                                                                     | 0.601                                                                                                                                                                                                                                                                                       | 0.834                                                                                                                                                                                                                                                                                                                                                                    | 0.811                                                                                                                                                                                                                                                                                                                                                                                                                                                 | 0.834                                                                                                                                                                                                                                                                                                                                                                                                                                                                                                                        | 0.765                                                                                                                                                                                                                                                                                                                                                                                                                                                                                                                                                                                               | 0.691                                                                                                                                                                                                                                                                                                                                                                                                                                                                                                                                                                                                                                                                      | 0.809                                                                                                                                                                                                                                                                                                                                                                                                                                                                                                                                                                                                                                                                                                                                               | 0.769                                                                                                                                                                                                                                                                                                                                                                                                                                                                                                                                                                                                                                                                                                                                                                                                                         | -5.02%                                                                                                                                                                                                                                                                                                                                                                                                                                                                                                                                                                                                                                                                                                                                                                                                                                                                                                  | 0.785                                                                                                                                                                                                                                                                                                                                                                                                                                  | 3.090                                                                                                                                                                                                                                                                                                                                                                                                                                                                                                                                                                                                                                                                                                                                                                                                                                                                                                                                                                                                                                            | 0.200           |
| 2.910 | 2.136                                    | 0.873                                                                                                                                     | 0.858                                                                                                                     | 1.308                                                                                                                                                                                                                                                                                       | 1.567                                                                                                                                                                                                                                                                                                                                                                    | 1.614                                                                                                                                                                                                                                                                                                                                                                                                                                                 | 1.514                                                                                                                                                                                                                                                                                                                                                                                                                                                                                                                        | 1.314                                                                                                                                                                                                                                                                                                                                                                                                                                                                                                                                                                                               | 1.207                                                                                                                                                                                                                                                                                                                                                                                                                                                                                                                                                                                                                                                                      | 1.332                                                                                                                                                                                                                                                                                                                                                                                                                                                                                                                                                                                                                                                                                                                                               | 1.262                                                                                                                                                                                                                                                                                                                                                                                                                                                                                                                                                                                                                                                                                                                                                                                                                         | -5.25%                                                                                                                                                                                                                                                                                                                                                                                                                                                                                                                                                                                                                                                                                                                                                                                                                                                                                                  | 1.260                                                                                                                                                                                                                                                                                                                                                                                                                                  | 4.010                                                                                                                                                                                                                                                                                                                                                                                                                                                                                                                                                                                                                                                                                                                                                                                                                                                                                                                                                                                                                                            | 0.498           |
| 3.110 | 2.577                                    | 1.551                                                                                                                                     | 1.619                                                                                                                     | 2.065                                                                                                                                                                                                                                                                                       | 2.258                                                                                                                                                                                                                                                                                                                                                                    | 2.313                                                                                                                                                                                                                                                                                                                                                                                                                                                 | 2.164                                                                                                                                                                                                                                                                                                                                                                                                                                                                                                                        | 1.950                                                                                                                                                                                                                                                                                                                                                                                                                                                                                                                                                                                               | 1.868                                                                                                                                                                                                                                                                                                                                                                                                                                                                                                                                                                                                                                                                      | 1.982                                                                                                                                                                                                                                                                                                                                                                                                                                                                                                                                                                                                                                                                                                                                               | 1.901                                                                                                                                                                                                                                                                                                                                                                                                                                                                                                                                                                                                                                                                                                                                                                                                                         | -4.06%                                                                                                                                                                                                                                                                                                                                                                                                                                                                                                                                                                                                                                                                                                                                                                                                                                                                                                  | 1.874                                                                                                                                                                                                                                                                                                                                                                                                                                  | 4.850                                                                                                                                                                                                                                                                                                                                                                                                                                                                                                                                                                                                                                                                                                                                                                                                                                                                                                                                                                                                                                            | 0.938           |
|       | 2018<br>1.970<br>2.530<br>2.750<br>2.910 | 2018         2019           1.970         2.099           2.530         1.967           2.750         1.950           2.910         2.136 | 1.970     2.099     0.334       2.530     1.967     0.367       2.750     1.950     0.515       2.910     2.136     0.873 | 2018         2019         2020         Oct-Dec 2020           1.970         2.099         0.334         0.089           2.530         1.967         0.367         0.148           2.750         1.950         0.515         0.368           2.910         2.136         0.873         0.858 | 2018         2019         2020         Oct-Dec 2020         Jan-Mar 2021           1.970         2.099         0.334         0.089         0.050           2.530         1.967         0.367         0.148         0.131           2.750         1.950         0.515         0.368         0.601           2.910         2.136         0.873         0.858         1.308 | 2018         2019         2020         Oct-Dec 2020         Jan-Mar 2021         Apr-Jun 2021           1.970         2.099         0.334         0.089         0.050         0.022           2.530         1.967         0.367         0.148         0.131         0.172           2.750         1.950         0.515         0.368         0.601         0.834           2.910         2.136         0.873         0.858         1.308         1.567 | 2018         2019         2020         Oct-Dec 2020         Jan-Mar 2021         Apr-Jun 2021         May-21           1.970         2.099         0.334         0.089         0.050         0.022         0.013           2.530         1.967         0.367         0.148         0.131         0.172         0.153           2.750         1.950         0.515         0.368         0.601         0.834         0.811           2.910         2.136         0.873         0.858         1.308         1.567         1.614 | 2018         2019         2020         Oct-Dec 2020         Jan-Mar 2021         Apr-Jun 2021         May-21         Jun-21           1.970         2.099         0.334         0.089         0.050         0.022         0.013         0.035           2.530         1.967         0.367         0.148         0.131         0.172         0.153         0.201           2.750         1.950         0.515         0.368         0.601         0.834         0.811         0.834           2.910         2.136         0.873         0.858         1.308         1.567         1.614         1.514 | 2018         2019         2020         Oct-Dec 2020         Jan-Mar 2021         Apr-Jun 2021         May-21         Jun-21         Jul-21           1.970         2.099         0.334         0.089         0.050         0.022         0.013         0.035         0.050           2.530         1.967         0.367         0.148         0.131         0.172         0.153         0.201         0.217           2.750         1.950         0.515         0.368         0.601         0.834         0.811         0.834         0.765           2.910         2.136         0.873         0.858         1.308         1.567         1.614         1.514         1.314 | 2018         2019         2020         Oct-Dec 2020         Jan-Mar 2021         Apr-Jun 2021         May-21         Jun-21         Jul-21         6-Aug-21           1.970         2.099         0.334         0.089         0.050         0.022         0.013         0.035         0.050         0.050           2.530         1.967         0.367         0.148         0.131         0.172         0.153         0.201         0.217         0.189           2.750         1.950         0.515         0.368         0.601         0.834         0.811         0.834         0.765         0.691           2.910         2.136         0.873         0.858         1.308         1.567         1.614         1.514         1.314         1.207 | 2018         2019         2020         Oct-Dec 2020         Jan-Mar 2021         Apr-Jun 2021         May-21         Jun-21         Jul-21         6-Aug-21         13-Aug-21           1.970         2.099         0.334         0.089         0.050         0.022         0.013         0.035         0.050         0.050         0.053           2.530         1.967         0.367         0.148         0.131         0.172         0.153         0.201         0.217         0.189         0.225           2.750         1.950         0.515         0.368         0.601         0.834         0.811         0.834         0.765         0.691         0.809           2.910         2.136         0.873         0.858         1.308         1.567         1.614         1.514         1.314         1.207         1.332 | 2018         2019         2020         Oct-Dec 2020         Jan-Mar 2021         Apr-Jun 2021         May-21         Jun-21         Jul-21         6-Aug-21         13-Aug-21         20-Aug-21           1.970         2.099         0.334         0.089         0.050         0.022         0.013         0.035         0.050         0.050         0.053         0.061           2.530         1.967         0.367         0.148         0.131         0.172         0.153         0.201         0.217         0.189         0.225         0.217           2.750         1.950         0.515         0.368         0.601         0.834         0.811         0.834         0.765         0.691         0.809         0.769           2.910         2.136         0.873         0.858         1.308         1.567         1.614         1.514         1.314         1.207         1.332         1.262 | 2018 2019 2020 Oct-Dec 2021 Apr-Jun 2021 Jun-21 Jun-21 Jul-21 6-Aug-21 13-Aug-21 20-Aug-21 +/- %  1.970 2.099 0.334 0.089 0.050 0.022 0.013 0.035 0.050 0.050 0.050 0.053 0.061 14.72%  2.530 1.967 0.367 0.148 0.131 0.172 0.153 0.201 0.217 0.189 0.225 0.217 -3.56%  2.750 1.950 0.515 0.368 0.601 0.834 0.811 0.834 0.765 0.691 0.809 0.769 -5.02%  2.910 2.136 0.873 0.858 1.308 1.567 1.614 1.514 1.314 1.207 1.332 1.262 -5.25% | 2018         2019         2020         Oct-Dec 2020         Jan-Mar 2021         Apr-Jun 2021         Jun-21         Jul-21         6-Aug-21         13-Aug-21         20-Aug-21         Change in +/- %         Closing 20-Aug-21           1.970         2.099         0.334         0.089         0.050         0.022         0.013         0.035         0.050         0.053         0.061         14.72%         0.053           2.530         1.967         0.367         0.148         0.131         0.172         0.153         0.201         0.217         0.189         0.225         0.217         -3.56%         0.224           2.750         1.950         0.515         0.368         0.601         0.834         0.811         0.834         0.765         0.691         0.809         0.769         -5.02%         0.785           2.910         2.136         0.873         0.858         1.308         1.567         1.614         1.514         1.314         1.207         1.332         1.262         -5.25%         1.260 | 2018 2019 2020  |

- 3 Month US Treasury yield rose by 14.72%
- 2 year US Treasury yields declined by 3.56%
- $\bullet$  5 year US Treasury yields declined by 5.02%
- 10 Year US Treasury yields declined by 5.25%
- 30 Year US Treasury yields declined by 4.06%