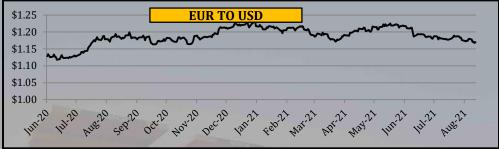

# **Currency Exchange Rate**

|   |                 | Yea     | ırly Averaş | ges     | Quar            | terly Aver      | ages            | Mon     | thly Avera | ages    | We       | ekly Avera | iges      | Week              | Last Day             | 2008             | -2021           |
|---|-----------------|---------|-------------|---------|-----------------|-----------------|-----------------|---------|------------|---------|----------|------------|-----------|-------------------|----------------------|------------------|-----------------|
|   | Currency        | 2018    | 2019        | 2020    | Oct-Dec<br>2020 | Jan-Mar<br>2021 | Apr-Jun<br>2021 | May-21  | Jun-21     | Jul-21  | 6-Aug-21 | 13-Aug-21  | 20-Aug-21 | Change in<br>+/-% | Closing<br>20-Aug-21 | All Time<br>High | All Time<br>Low |
|   | US Dollar Index | 93.445  | 97.162      | 95.812  | 92.139          | 91.001          | 91.008          | 90.304  | 91.039     | 92.510  | 92.288   | 92.896     | 93.194    | 0.32%             | 93.500               | 103.820          | 70.700          |
|   | EUR To USD      | 1.183   | 1.119       | 1.142   | 1.193           | 1.205           | 1.205           | 1.215   | 1.205      | 1.183   | 1.184    | 1.175      | 1.172     | -0.27%            | 1.170                | 1.604            | 1.034           |
| П | GBP To USD      | 1.336   | 1.277       | 1.284   | 1.321           | 1.379           | 1.398           | 1.409   | 1.403      | 1.381   | 1.390    | 1.385      | 1.372     | -0.92%            | 1.363                | 2.040            | 1.145           |
|   | USD To JPY      | 110.268 | 109.011     | 106.752 | 104.448         | 106.049         | 109.480         | 109.156 | 110.183    | 110.228 | 109.572  | 110.256    | 109.648   | -0.55%            | 109.810              | 125.860          | 75.580          |

- US Dollar index rose by 0.32% last week
- USD rose against EUR by 0.27%
- USD rose against GBP by 0.92%
- USD declined against JPY by 0.55%.