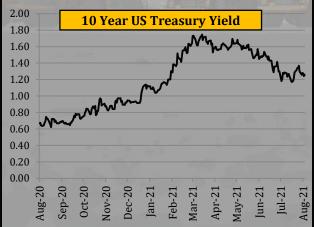

## **U.S. Treasury Bond Rates**

| Yea   | rly Avera                                | ges                                                                                                                                       | Quar                                                                                                                      | terly Aver                                                                                                                                                                                                                                                                                  | ages                                                                                                                                                                                                                                                                                                                                                                     | Mor                                                                                                                                                                                                                                                                                                                                                                                                                                                   | ithly Avera                                                                                                                                                                                                                                                                                                                                                                                                                                                                                                                  | ages                                                                                                                                                                                                                                                                                                                                                                                                                                                                                                                                                                                                | We                                                                                                                                                                                                                                                                                                                                                                                                                                                                                                                                                                                                                                                                         | ekly Avera                                                                                                                                                                                                                                                                                                                                                                                                                                                                                                                                                                                                                                                                                                                                          | iges                                                                                                                                                                                                                                                                                                                                                                                                                                                                                                                                                                                                                                                                                                                                                                                                                          | Last Week                                                                                                                                                                                                                                                                                                                                                                                                                                                                                                                                                                                                                                                                                                                                                                                                                                                                                               |                                                                                                                                                                                                                                                                                                                                                                                                                                        | 2008                                                                                                                                                                                                                                                                                                                                                                                                                                                                                                                                                                                                                                                                                                                                                                                                                                                                                                                                                                                                                                             | -2021           |
|-------|------------------------------------------|-------------------------------------------------------------------------------------------------------------------------------------------|---------------------------------------------------------------------------------------------------------------------------|---------------------------------------------------------------------------------------------------------------------------------------------------------------------------------------------------------------------------------------------------------------------------------------------|--------------------------------------------------------------------------------------------------------------------------------------------------------------------------------------------------------------------------------------------------------------------------------------------------------------------------------------------------------------------------|-------------------------------------------------------------------------------------------------------------------------------------------------------------------------------------------------------------------------------------------------------------------------------------------------------------------------------------------------------------------------------------------------------------------------------------------------------|------------------------------------------------------------------------------------------------------------------------------------------------------------------------------------------------------------------------------------------------------------------------------------------------------------------------------------------------------------------------------------------------------------------------------------------------------------------------------------------------------------------------------|-----------------------------------------------------------------------------------------------------------------------------------------------------------------------------------------------------------------------------------------------------------------------------------------------------------------------------------------------------------------------------------------------------------------------------------------------------------------------------------------------------------------------------------------------------------------------------------------------------|----------------------------------------------------------------------------------------------------------------------------------------------------------------------------------------------------------------------------------------------------------------------------------------------------------------------------------------------------------------------------------------------------------------------------------------------------------------------------------------------------------------------------------------------------------------------------------------------------------------------------------------------------------------------------|-----------------------------------------------------------------------------------------------------------------------------------------------------------------------------------------------------------------------------------------------------------------------------------------------------------------------------------------------------------------------------------------------------------------------------------------------------------------------------------------------------------------------------------------------------------------------------------------------------------------------------------------------------------------------------------------------------------------------------------------------------|-------------------------------------------------------------------------------------------------------------------------------------------------------------------------------------------------------------------------------------------------------------------------------------------------------------------------------------------------------------------------------------------------------------------------------------------------------------------------------------------------------------------------------------------------------------------------------------------------------------------------------------------------------------------------------------------------------------------------------------------------------------------------------------------------------------------------------|---------------------------------------------------------------------------------------------------------------------------------------------------------------------------------------------------------------------------------------------------------------------------------------------------------------------------------------------------------------------------------------------------------------------------------------------------------------------------------------------------------------------------------------------------------------------------------------------------------------------------------------------------------------------------------------------------------------------------------------------------------------------------------------------------------------------------------------------------------------------------------------------------------|----------------------------------------------------------------------------------------------------------------------------------------------------------------------------------------------------------------------------------------------------------------------------------------------------------------------------------------------------------------------------------------------------------------------------------------|--------------------------------------------------------------------------------------------------------------------------------------------------------------------------------------------------------------------------------------------------------------------------------------------------------------------------------------------------------------------------------------------------------------------------------------------------------------------------------------------------------------------------------------------------------------------------------------------------------------------------------------------------------------------------------------------------------------------------------------------------------------------------------------------------------------------------------------------------------------------------------------------------------------------------------------------------------------------------------------------------------------------------------------------------|-----------------|
| 2018  | 2019                                     | 2020                                                                                                                                      | Oct-Dec<br>2020                                                                                                           | Jan-Mar<br>2021                                                                                                                                                                                                                                                                             | Apr-Jun<br>2021                                                                                                                                                                                                                                                                                                                                                          | May-21                                                                                                                                                                                                                                                                                                                                                                                                                                                | Jun-21                                                                                                                                                                                                                                                                                                                                                                                                                                                                                                                       | Jul-21                                                                                                                                                                                                                                                                                                                                                                                                                                                                                                                                                                                              | 6-Aug-21                                                                                                                                                                                                                                                                                                                                                                                                                                                                                                                                                                                                                                                                   | 13-Aug-21                                                                                                                                                                                                                                                                                                                                                                                                                                                                                                                                                                                                                                                                                                                                           | 20-Aug-21                                                                                                                                                                                                                                                                                                                                                                                                                                                                                                                                                                                                                                                                                                                                                                                                                     |                                                                                                                                                                                                                                                                                                                                                                                                                                                                                                                                                                                                                                                                                                                                                                                                                                                                                                         | Closing<br>20-Aug-21                                                                                                                                                                                                                                                                                                                                                                                                                   | All Time<br>High                                                                                                                                                                                                                                                                                                                                                                                                                                                                                                                                                                                                                                                                                                                                                                                                                                                                                                                                                                                                                                 | All Time<br>Low |
| 1.970 | 2.099                                    | 0.334                                                                                                                                     | 0.089                                                                                                                     | 0.050                                                                                                                                                                                                                                                                                       | 0.022                                                                                                                                                                                                                                                                                                                                                                    | 0.013                                                                                                                                                                                                                                                                                                                                                                                                                                                 | 0.035                                                                                                                                                                                                                                                                                                                                                                                                                                                                                                                        | 0.050                                                                                                                                                                                                                                                                                                                                                                                                                                                                                                                                                                                               | 0.050                                                                                                                                                                                                                                                                                                                                                                                                                                                                                                                                                                                                                                                                      | 0.053                                                                                                                                                                                                                                                                                                                                                                                                                                                                                                                                                                                                                                                                                                                                               | 0.061                                                                                                                                                                                                                                                                                                                                                                                                                                                                                                                                                                                                                                                                                                                                                                                                                         | 14.72%                                                                                                                                                                                                                                                                                                                                                                                                                                                                                                                                                                                                                                                                                                                                                                                                                                                                                                  | 0.053                                                                                                                                                                                                                                                                                                                                                                                                                                  | 2.458                                                                                                                                                                                                                                                                                                                                                                                                                                                                                                                                                                                                                                                                                                                                                                                                                                                                                                                                                                                                                                            | (0.036)         |
| 2.530 | 1.967                                    | 0.367                                                                                                                                     | 0.148                                                                                                                     | 0.131                                                                                                                                                                                                                                                                                       | 0.172                                                                                                                                                                                                                                                                                                                                                                    | 0.153                                                                                                                                                                                                                                                                                                                                                                                                                                                 | 0.201                                                                                                                                                                                                                                                                                                                                                                                                                                                                                                                        | 0.217                                                                                                                                                                                                                                                                                                                                                                                                                                                                                                                                                                                               | 0.189                                                                                                                                                                                                                                                                                                                                                                                                                                                                                                                                                                                                                                                                      | 0.225                                                                                                                                                                                                                                                                                                                                                                                                                                                                                                                                                                                                                                                                                                                                               | 0.217                                                                                                                                                                                                                                                                                                                                                                                                                                                                                                                                                                                                                                                                                                                                                                                                                         | -3.56%                                                                                                                                                                                                                                                                                                                                                                                                                                                                                                                                                                                                                                                                                                                                                                                                                                                                                                  | 0.224                                                                                                                                                                                                                                                                                                                                                                                                                                  | 2.969                                                                                                                                                                                                                                                                                                                                                                                                                                                                                                                                                                                                                                                                                                                                                                                                                                                                                                                                                                                                                                            | 0.113           |
| 2.750 | 1.950                                    | 0.515                                                                                                                                     | 0.368                                                                                                                     | 0.601                                                                                                                                                                                                                                                                                       | 0.834                                                                                                                                                                                                                                                                                                                                                                    | 0.811                                                                                                                                                                                                                                                                                                                                                                                                                                                 | 0.834                                                                                                                                                                                                                                                                                                                                                                                                                                                                                                                        | 0.765                                                                                                                                                                                                                                                                                                                                                                                                                                                                                                                                                                                               | 0.691                                                                                                                                                                                                                                                                                                                                                                                                                                                                                                                                                                                                                                                                      | 0.809                                                                                                                                                                                                                                                                                                                                                                                                                                                                                                                                                                                                                                                                                                                                               | 0.769                                                                                                                                                                                                                                                                                                                                                                                                                                                                                                                                                                                                                                                                                                                                                                                                                         | -5.02%                                                                                                                                                                                                                                                                                                                                                                                                                                                                                                                                                                                                                                                                                                                                                                                                                                                                                                  | 0.785                                                                                                                                                                                                                                                                                                                                                                                                                                  | 3.090                                                                                                                                                                                                                                                                                                                                                                                                                                                                                                                                                                                                                                                                                                                                                                                                                                                                                                                                                                                                                                            | 0.200           |
| 2.910 | 2.136                                    | 0.873                                                                                                                                     | 0.858                                                                                                                     | 1.308                                                                                                                                                                                                                                                                                       | 1.567                                                                                                                                                                                                                                                                                                                                                                    | 1.614                                                                                                                                                                                                                                                                                                                                                                                                                                                 | 1.514                                                                                                                                                                                                                                                                                                                                                                                                                                                                                                                        | 1.314                                                                                                                                                                                                                                                                                                                                                                                                                                                                                                                                                                                               | 1.207                                                                                                                                                                                                                                                                                                                                                                                                                                                                                                                                                                                                                                                                      | 1.332                                                                                                                                                                                                                                                                                                                                                                                                                                                                                                                                                                                                                                                                                                                                               | 1.262                                                                                                                                                                                                                                                                                                                                                                                                                                                                                                                                                                                                                                                                                                                                                                                                                         | -5.25%                                                                                                                                                                                                                                                                                                                                                                                                                                                                                                                                                                                                                                                                                                                                                                                                                                                                                                  | 1.260                                                                                                                                                                                                                                                                                                                                                                                                                                  | 4.010                                                                                                                                                                                                                                                                                                                                                                                                                                                                                                                                                                                                                                                                                                                                                                                                                                                                                                                                                                                                                                            | 0.498           |
| 3.110 | 2.577                                    | 1.551                                                                                                                                     | 1.619                                                                                                                     | 2.065                                                                                                                                                                                                                                                                                       | 2.258                                                                                                                                                                                                                                                                                                                                                                    | 2.313                                                                                                                                                                                                                                                                                                                                                                                                                                                 | 2.164                                                                                                                                                                                                                                                                                                                                                                                                                                                                                                                        | 1.950                                                                                                                                                                                                                                                                                                                                                                                                                                                                                                                                                                                               | 1.868                                                                                                                                                                                                                                                                                                                                                                                                                                                                                                                                                                                                                                                                      | 1.982                                                                                                                                                                                                                                                                                                                                                                                                                                                                                                                                                                                                                                                                                                                                               | 1.901                                                                                                                                                                                                                                                                                                                                                                                                                                                                                                                                                                                                                                                                                                                                                                                                                         | -4.06%                                                                                                                                                                                                                                                                                                                                                                                                                                                                                                                                                                                                                                                                                                                                                                                                                                                                                                  | 1.874                                                                                                                                                                                                                                                                                                                                                                                                                                  | 4.850                                                                                                                                                                                                                                                                                                                                                                                                                                                                                                                                                                                                                                                                                                                                                                                                                                                                                                                                                                                                                                            | 0.938           |
|       | 2018<br>1.970<br>2.530<br>2.750<br>2.910 | 2018         2019           1.970         2.099           2.530         1.967           2.750         1.950           2.910         2.136 | 1.970     2.099     0.334       2.530     1.967     0.367       2.750     1.950     0.515       2.910     2.136     0.873 | 2018         2019         2020         Oct-Dec 2020           1.970         2.099         0.334         0.089           2.530         1.967         0.367         0.148           2.750         1.950         0.515         0.368           2.910         2.136         0.873         0.858 | 2018         2019         2020         Oct-Dec 2020         Jan-Mar 2021           1.970         2.099         0.334         0.089         0.050           2.530         1.967         0.367         0.148         0.131           2.750         1.950         0.515         0.368         0.601           2.910         2.136         0.873         0.858         1.308 | 2018         2019         2020         Oct-Dec 2020         Jan-Mar 2021         Apr-Jun 2021           1.970         2.099         0.334         0.089         0.050         0.022           2.530         1.967         0.367         0.148         0.131         0.172           2.750         1.950         0.515         0.368         0.601         0.834           2.910         2.136         0.873         0.858         1.308         1.567 | 2018         2019         2020         Oct-Dec 2020         Jan-Mar 2021         Apr-Jun 2021         May-21           1.970         2.099         0.334         0.089         0.050         0.022         0.013           2.530         1.967         0.367         0.148         0.131         0.172         0.153           2.750         1.950         0.515         0.368         0.601         0.834         0.811           2.910         2.136         0.873         0.858         1.308         1.567         1.614 | 2018         2019         2020         Oct-Dec 2020         Jan-Mar 2021         Apr-Jun 2021         May-21         Jun-21           1.970         2.099         0.334         0.089         0.050         0.022         0.013         0.035           2.530         1.967         0.367         0.148         0.131         0.172         0.153         0.201           2.750         1.950         0.515         0.368         0.601         0.834         0.811         0.834           2.910         2.136         0.873         0.858         1.308         1.567         1.614         1.514 | 2018         2019         2020         Oct-Dec 2020         Jan-Mar 2021         Apr-Jun 2021         May-21         Jun-21         Jul-21           1.970         2.099         0.334         0.089         0.050         0.022         0.013         0.035         0.050           2.530         1.967         0.367         0.148         0.131         0.172         0.153         0.201         0.217           2.750         1.950         0.515         0.368         0.601         0.834         0.811         0.834         0.765           2.910         2.136         0.873         0.858         1.308         1.567         1.614         1.514         1.314 | 2018         2019         2020         Oct-Dec 2020         Jan-Mar 2021         Apr-Jun 2021         May-21         Jun-21         Jul-21         6-Aug-21           1.970         2.099         0.334         0.089         0.050         0.022         0.013         0.035         0.050         0.050           2.530         1.967         0.367         0.148         0.131         0.172         0.153         0.201         0.217         0.189           2.750         1.950         0.515         0.368         0.601         0.834         0.811         0.834         0.765         0.691           2.910         2.136         0.873         0.858         1.308         1.567         1.614         1.514         1.314         1.207 | 2018         2019         2020         Oct-Dec 2020         Jan-Mar 2021         Apr-Jun 2021         May-21         Jun-21         Jul-21         6-Aug-21         13-Aug-21           1.970         2.099         0.334         0.089         0.050         0.022         0.013         0.035         0.050         0.050         0.053           2.530         1.967         0.367         0.148         0.131         0.172         0.153         0.201         0.217         0.189         0.225           2.750         1.950         0.515         0.368         0.601         0.834         0.811         0.834         0.765         0.691         0.809           2.910         2.136         0.873         0.858         1.308         1.567         1.614         1.514         1.314         1.207         1.332 | 2018         2019         2020         Oct-Dec 2020         Jan-Mar 2021         Apr-Jun 2021         May-21         Jun-21         Jul-21         6-Aug-21         13-Aug-21         20-Aug-21           1.970         2.099         0.334         0.089         0.050         0.022         0.013         0.035         0.050         0.050         0.053         0.061           2.530         1.967         0.367         0.148         0.131         0.172         0.153         0.201         0.217         0.189         0.225         0.217           2.750         1.950         0.515         0.368         0.601         0.834         0.811         0.834         0.765         0.691         0.809         0.769           2.910         2.136         0.873         0.858         1.308         1.567         1.614         1.514         1.314         1.207         1.332         1.262 | 2018 2019 2020 Oct-Dec 2021 Apr-Jun 2021 Jun-21 Jun-21 Jul-21 6-Aug-21 13-Aug-21 20-Aug-21 +/- %  1.970 2.099 0.334 0.089 0.050 0.022 0.013 0.035 0.050 0.050 0.050 0.053 0.061 14.72%  2.530 1.967 0.367 0.148 0.131 0.172 0.153 0.201 0.217 0.189 0.225 0.217 -3.56%  2.750 1.950 0.515 0.368 0.601 0.834 0.811 0.834 0.765 0.691 0.809 0.769 -5.02%  2.910 2.136 0.873 0.858 1.308 1.567 1.614 1.514 1.314 1.207 1.332 1.262 -5.25% | 2018         2019         2020         Oct-Dec 2020         Jan-Mar 2021         Apr-Jun 2021         Jun-21         Jul-21         6-Aug-21         13-Aug-21         20-Aug-21         Change in +/- %         Closing 20-Aug-21           1.970         2.099         0.334         0.089         0.050         0.022         0.013         0.035         0.050         0.053         0.061         14.72%         0.053           2.530         1.967         0.367         0.148         0.131         0.172         0.153         0.201         0.217         0.189         0.225         0.217         -3.56%         0.224           2.750         1.950         0.515         0.368         0.601         0.834         0.811         0.834         0.765         0.691         0.809         0.769         -5.02%         0.785           2.910         2.136         0.873         0.858         1.308         1.567         1.614         1.514         1.314         1.207         1.332         1.262         -5.25%         1.260 | 2018 2019 2020  |

- 3 Month US Treasury yield rose by 14.72%
- 2 year US Treasury yields declined by 3.56%
- $\bullet$  5 year US Treasury yields declined by 5.02%
- 10 Year US Treasury yields declined by 5.25%
- 30 Year US Treasury yields declined by 4.06%