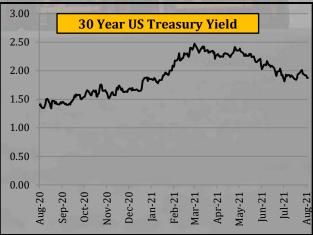

## **U.S. Treasury Bond Rates**

| Yea   | rly Avera                                | ges                                                                                                                                       | Quar                                                                                                                      | terly Aver                                                                                                                                                                                                                                                                                  | ages                                                                                                                                                                                                                                                                                                                                                                     | Mor                                                                                                                                                                                                                                                                                                                                                                                                                                                   | ithly Avera                                                                                                                                                                                                                                                                                                                                                                                                                                                                                                                  | ages                                                                                                                                                                                                                                                                                                                                                                                                                                                                                                                                                                                                | We                                                                                                                                                                                                                                                                                                                                                                                                                                                                                                                                                                                                                                                                         | ekly Avera                                                                                                                                                                                                                                                                                                                                                                                                                                                                                                                                                                                                                                                                                                                                          | iges                                                                                                                                                                                                                                                                                                                                                                                                                                                                                                                                                                                                                                                                                                                                                                                                                          | Last Week                                                                                                                                                                                                                                                                                                                                                                                                                                                                                                                                                                                                                                                                                                                                                                                                                                                                                               |                                                                                                                                                                                                                                                                                                                                                                                                                                        | 2008                                                                                                                                                                                                                                                                                                                                                                                                                                                                                                                                                                                                                                                                                                                                                                                                                                                                                                                                                                                                                                             | -2021           |
|-------|------------------------------------------|-------------------------------------------------------------------------------------------------------------------------------------------|---------------------------------------------------------------------------------------------------------------------------|---------------------------------------------------------------------------------------------------------------------------------------------------------------------------------------------------------------------------------------------------------------------------------------------|--------------------------------------------------------------------------------------------------------------------------------------------------------------------------------------------------------------------------------------------------------------------------------------------------------------------------------------------------------------------------|-------------------------------------------------------------------------------------------------------------------------------------------------------------------------------------------------------------------------------------------------------------------------------------------------------------------------------------------------------------------------------------------------------------------------------------------------------|------------------------------------------------------------------------------------------------------------------------------------------------------------------------------------------------------------------------------------------------------------------------------------------------------------------------------------------------------------------------------------------------------------------------------------------------------------------------------------------------------------------------------|-----------------------------------------------------------------------------------------------------------------------------------------------------------------------------------------------------------------------------------------------------------------------------------------------------------------------------------------------------------------------------------------------------------------------------------------------------------------------------------------------------------------------------------------------------------------------------------------------------|----------------------------------------------------------------------------------------------------------------------------------------------------------------------------------------------------------------------------------------------------------------------------------------------------------------------------------------------------------------------------------------------------------------------------------------------------------------------------------------------------------------------------------------------------------------------------------------------------------------------------------------------------------------------------|-----------------------------------------------------------------------------------------------------------------------------------------------------------------------------------------------------------------------------------------------------------------------------------------------------------------------------------------------------------------------------------------------------------------------------------------------------------------------------------------------------------------------------------------------------------------------------------------------------------------------------------------------------------------------------------------------------------------------------------------------------|-------------------------------------------------------------------------------------------------------------------------------------------------------------------------------------------------------------------------------------------------------------------------------------------------------------------------------------------------------------------------------------------------------------------------------------------------------------------------------------------------------------------------------------------------------------------------------------------------------------------------------------------------------------------------------------------------------------------------------------------------------------------------------------------------------------------------------|---------------------------------------------------------------------------------------------------------------------------------------------------------------------------------------------------------------------------------------------------------------------------------------------------------------------------------------------------------------------------------------------------------------------------------------------------------------------------------------------------------------------------------------------------------------------------------------------------------------------------------------------------------------------------------------------------------------------------------------------------------------------------------------------------------------------------------------------------------------------------------------------------------|----------------------------------------------------------------------------------------------------------------------------------------------------------------------------------------------------------------------------------------------------------------------------------------------------------------------------------------------------------------------------------------------------------------------------------------|--------------------------------------------------------------------------------------------------------------------------------------------------------------------------------------------------------------------------------------------------------------------------------------------------------------------------------------------------------------------------------------------------------------------------------------------------------------------------------------------------------------------------------------------------------------------------------------------------------------------------------------------------------------------------------------------------------------------------------------------------------------------------------------------------------------------------------------------------------------------------------------------------------------------------------------------------------------------------------------------------------------------------------------------------|-----------------|
| 2018  | 2019                                     | 2020                                                                                                                                      | Oct-Dec<br>2020                                                                                                           | Jan-Mar<br>2021                                                                                                                                                                                                                                                                             | Apr-Jun<br>2021                                                                                                                                                                                                                                                                                                                                                          | May-21                                                                                                                                                                                                                                                                                                                                                                                                                                                | Jun-21                                                                                                                                                                                                                                                                                                                                                                                                                                                                                                                       | Jul-21                                                                                                                                                                                                                                                                                                                                                                                                                                                                                                                                                                                              | 6-Aug-21                                                                                                                                                                                                                                                                                                                                                                                                                                                                                                                                                                                                                                                                   | 13-Aug-21                                                                                                                                                                                                                                                                                                                                                                                                                                                                                                                                                                                                                                                                                                                                           | 20-Aug-21                                                                                                                                                                                                                                                                                                                                                                                                                                                                                                                                                                                                                                                                                                                                                                                                                     |                                                                                                                                                                                                                                                                                                                                                                                                                                                                                                                                                                                                                                                                                                                                                                                                                                                                                                         | Closing<br>20-Aug-21                                                                                                                                                                                                                                                                                                                                                                                                                   | All Time<br>High                                                                                                                                                                                                                                                                                                                                                                                                                                                                                                                                                                                                                                                                                                                                                                                                                                                                                                                                                                                                                                 | All Time<br>Low |
| 1.970 | 2.099                                    | 0.334                                                                                                                                     | 0.089                                                                                                                     | 0.050                                                                                                                                                                                                                                                                                       | 0.022                                                                                                                                                                                                                                                                                                                                                                    | 0.013                                                                                                                                                                                                                                                                                                                                                                                                                                                 | 0.035                                                                                                                                                                                                                                                                                                                                                                                                                                                                                                                        | 0.050                                                                                                                                                                                                                                                                                                                                                                                                                                                                                                                                                                                               | 0.050                                                                                                                                                                                                                                                                                                                                                                                                                                                                                                                                                                                                                                                                      | 0.053                                                                                                                                                                                                                                                                                                                                                                                                                                                                                                                                                                                                                                                                                                                                               | 0.061                                                                                                                                                                                                                                                                                                                                                                                                                                                                                                                                                                                                                                                                                                                                                                                                                         | 14.72%                                                                                                                                                                                                                                                                                                                                                                                                                                                                                                                                                                                                                                                                                                                                                                                                                                                                                                  | 0.053                                                                                                                                                                                                                                                                                                                                                                                                                                  | 2.458                                                                                                                                                                                                                                                                                                                                                                                                                                                                                                                                                                                                                                                                                                                                                                                                                                                                                                                                                                                                                                            | (0.036)         |
| 2.530 | 1.967                                    | 0.367                                                                                                                                     | 0.148                                                                                                                     | 0.131                                                                                                                                                                                                                                                                                       | 0.172                                                                                                                                                                                                                                                                                                                                                                    | 0.153                                                                                                                                                                                                                                                                                                                                                                                                                                                 | 0.201                                                                                                                                                                                                                                                                                                                                                                                                                                                                                                                        | 0.217                                                                                                                                                                                                                                                                                                                                                                                                                                                                                                                                                                                               | 0.189                                                                                                                                                                                                                                                                                                                                                                                                                                                                                                                                                                                                                                                                      | 0.225                                                                                                                                                                                                                                                                                                                                                                                                                                                                                                                                                                                                                                                                                                                                               | 0.217                                                                                                                                                                                                                                                                                                                                                                                                                                                                                                                                                                                                                                                                                                                                                                                                                         | -3.56%                                                                                                                                                                                                                                                                                                                                                                                                                                                                                                                                                                                                                                                                                                                                                                                                                                                                                                  | 0.224                                                                                                                                                                                                                                                                                                                                                                                                                                  | 2.969                                                                                                                                                                                                                                                                                                                                                                                                                                                                                                                                                                                                                                                                                                                                                                                                                                                                                                                                                                                                                                            | 0.113           |
| 2.750 | 1.950                                    | 0.515                                                                                                                                     | 0.368                                                                                                                     | 0.601                                                                                                                                                                                                                                                                                       | 0.834                                                                                                                                                                                                                                                                                                                                                                    | 0.811                                                                                                                                                                                                                                                                                                                                                                                                                                                 | 0.834                                                                                                                                                                                                                                                                                                                                                                                                                                                                                                                        | 0.765                                                                                                                                                                                                                                                                                                                                                                                                                                                                                                                                                                                               | 0.691                                                                                                                                                                                                                                                                                                                                                                                                                                                                                                                                                                                                                                                                      | 0.809                                                                                                                                                                                                                                                                                                                                                                                                                                                                                                                                                                                                                                                                                                                                               | 0.769                                                                                                                                                                                                                                                                                                                                                                                                                                                                                                                                                                                                                                                                                                                                                                                                                         | -5.02%                                                                                                                                                                                                                                                                                                                                                                                                                                                                                                                                                                                                                                                                                                                                                                                                                                                                                                  | 0.785                                                                                                                                                                                                                                                                                                                                                                                                                                  | 3.090                                                                                                                                                                                                                                                                                                                                                                                                                                                                                                                                                                                                                                                                                                                                                                                                                                                                                                                                                                                                                                            | 0.200           |
| 2.910 | 2.136                                    | 0.873                                                                                                                                     | 0.858                                                                                                                     | 1.308                                                                                                                                                                                                                                                                                       | 1.567                                                                                                                                                                                                                                                                                                                                                                    | 1.614                                                                                                                                                                                                                                                                                                                                                                                                                                                 | 1.514                                                                                                                                                                                                                                                                                                                                                                                                                                                                                                                        | 1.314                                                                                                                                                                                                                                                                                                                                                                                                                                                                                                                                                                                               | 1.207                                                                                                                                                                                                                                                                                                                                                                                                                                                                                                                                                                                                                                                                      | 1.332                                                                                                                                                                                                                                                                                                                                                                                                                                                                                                                                                                                                                                                                                                                                               | 1.262                                                                                                                                                                                                                                                                                                                                                                                                                                                                                                                                                                                                                                                                                                                                                                                                                         | -5.25%                                                                                                                                                                                                                                                                                                                                                                                                                                                                                                                                                                                                                                                                                                                                                                                                                                                                                                  | 1.260                                                                                                                                                                                                                                                                                                                                                                                                                                  | 4.010                                                                                                                                                                                                                                                                                                                                                                                                                                                                                                                                                                                                                                                                                                                                                                                                                                                                                                                                                                                                                                            | 0.498           |
| 3.110 | 2.577                                    | 1.551                                                                                                                                     | 1.619                                                                                                                     | 2.065                                                                                                                                                                                                                                                                                       | 2.258                                                                                                                                                                                                                                                                                                                                                                    | 2.313                                                                                                                                                                                                                                                                                                                                                                                                                                                 | 2.164                                                                                                                                                                                                                                                                                                                                                                                                                                                                                                                        | 1.950                                                                                                                                                                                                                                                                                                                                                                                                                                                                                                                                                                                               | 1.868                                                                                                                                                                                                                                                                                                                                                                                                                                                                                                                                                                                                                                                                      | 1.982                                                                                                                                                                                                                                                                                                                                                                                                                                                                                                                                                                                                                                                                                                                                               | 1.901                                                                                                                                                                                                                                                                                                                                                                                                                                                                                                                                                                                                                                                                                                                                                                                                                         | -4.06%                                                                                                                                                                                                                                                                                                                                                                                                                                                                                                                                                                                                                                                                                                                                                                                                                                                                                                  | 1.874                                                                                                                                                                                                                                                                                                                                                                                                                                  | 4.850                                                                                                                                                                                                                                                                                                                                                                                                                                                                                                                                                                                                                                                                                                                                                                                                                                                                                                                                                                                                                                            | 0.938           |
|       | 2018<br>1.970<br>2.530<br>2.750<br>2.910 | 2018         2019           1.970         2.099           2.530         1.967           2.750         1.950           2.910         2.136 | 1.970     2.099     0.334       2.530     1.967     0.367       2.750     1.950     0.515       2.910     2.136     0.873 | 2018         2019         2020         Oct-Dec 2020           1.970         2.099         0.334         0.089           2.530         1.967         0.367         0.148           2.750         1.950         0.515         0.368           2.910         2.136         0.873         0.858 | 2018         2019         2020         Oct-Dec 2020         Jan-Mar 2021           1.970         2.099         0.334         0.089         0.050           2.530         1.967         0.367         0.148         0.131           2.750         1.950         0.515         0.368         0.601           2.910         2.136         0.873         0.858         1.308 | 2018         2019         2020         Oct-Dec 2020         Jan-Mar 2021         Apr-Jun 2021           1.970         2.099         0.334         0.089         0.050         0.022           2.530         1.967         0.367         0.148         0.131         0.172           2.750         1.950         0.515         0.368         0.601         0.834           2.910         2.136         0.873         0.858         1.308         1.567 | 2018         2019         2020         Oct-Dec 2020         Jan-Mar 2021         Apr-Jun 2021         May-21           1.970         2.099         0.334         0.089         0.050         0.022         0.013           2.530         1.967         0.367         0.148         0.131         0.172         0.153           2.750         1.950         0.515         0.368         0.601         0.834         0.811           2.910         2.136         0.873         0.858         1.308         1.567         1.614 | 2018         2019         2020         Oct-Dec 2020         Jan-Mar 2021         Apr-Jun 2021         May-21         Jun-21           1.970         2.099         0.334         0.089         0.050         0.022         0.013         0.035           2.530         1.967         0.367         0.148         0.131         0.172         0.153         0.201           2.750         1.950         0.515         0.368         0.601         0.834         0.811         0.834           2.910         2.136         0.873         0.858         1.308         1.567         1.614         1.514 | 2018         2019         2020         Oct-Dec 2020         Jan-Mar 2021         Apr-Jun 2021         May-21         Jun-21         Jul-21           1.970         2.099         0.334         0.089         0.050         0.022         0.013         0.035         0.050           2.530         1.967         0.367         0.148         0.131         0.172         0.153         0.201         0.217           2.750         1.950         0.515         0.368         0.601         0.834         0.811         0.834         0.765           2.910         2.136         0.873         0.858         1.308         1.567         1.614         1.514         1.314 | 2018         2019         2020         Oct-Dec 2020         Jan-Mar 2021         Apr-Jun 2021         May-21         Jun-21         Jul-21         6-Aug-21           1.970         2.099         0.334         0.089         0.050         0.022         0.013         0.035         0.050         0.050           2.530         1.967         0.367         0.148         0.131         0.172         0.153         0.201         0.217         0.189           2.750         1.950         0.515         0.368         0.601         0.834         0.811         0.834         0.765         0.691           2.910         2.136         0.873         0.858         1.308         1.567         1.614         1.514         1.314         1.207 | 2018         2019         2020         Oct-Dec 2020         Jan-Mar 2021         Apr-Jun 2021         May-21         Jun-21         Jul-21         6-Aug-21         13-Aug-21           1.970         2.099         0.334         0.089         0.050         0.022         0.013         0.035         0.050         0.050         0.053           2.530         1.967         0.367         0.148         0.131         0.172         0.153         0.201         0.217         0.189         0.225           2.750         1.950         0.515         0.368         0.601         0.834         0.811         0.834         0.765         0.691         0.809           2.910         2.136         0.873         0.858         1.308         1.567         1.614         1.514         1.314         1.207         1.332 | 2018         2019         2020         Oct-Dec 2020         Jan-Mar 2021         Apr-Jun 2021         May-21         Jun-21         Jul-21         6-Aug-21         13-Aug-21         20-Aug-21           1.970         2.099         0.334         0.089         0.050         0.022         0.013         0.035         0.050         0.050         0.053         0.061           2.530         1.967         0.367         0.148         0.131         0.172         0.153         0.201         0.217         0.189         0.225         0.217           2.750         1.950         0.515         0.368         0.601         0.834         0.811         0.834         0.765         0.691         0.809         0.769           2.910         2.136         0.873         0.858         1.308         1.567         1.614         1.514         1.314         1.207         1.332         1.262 | 2018 2019 2020 Oct-Dec 2021 Apr-Jun 2021 Jun-21 Jun-21 Jul-21 6-Aug-21 13-Aug-21 20-Aug-21 +/- %  1.970 2.099 0.334 0.089 0.050 0.022 0.013 0.035 0.050 0.050 0.050 0.053 0.061 14.72%  2.530 1.967 0.367 0.148 0.131 0.172 0.153 0.201 0.217 0.189 0.225 0.217 -3.56%  2.750 1.950 0.515 0.368 0.601 0.834 0.811 0.834 0.765 0.691 0.809 0.769 -5.02%  2.910 2.136 0.873 0.858 1.308 1.567 1.614 1.514 1.314 1.207 1.332 1.262 -5.25% | 2018         2019         2020         Oct-Dec 2020         Jan-Mar 2021         Apr-Jun 2021         Jun-21         Jul-21         6-Aug-21         13-Aug-21         20-Aug-21         Change in +/- %         Closing 20-Aug-21           1.970         2.099         0.334         0.089         0.050         0.022         0.013         0.035         0.050         0.053         0.061         14.72%         0.053           2.530         1.967         0.367         0.148         0.131         0.172         0.153         0.201         0.217         0.189         0.225         0.217         -3.56%         0.224           2.750         1.950         0.515         0.368         0.601         0.834         0.811         0.834         0.765         0.691         0.809         0.769         -5.02%         0.785           2.910         2.136         0.873         0.858         1.308         1.567         1.614         1.514         1.314         1.207         1.332         1.262         -5.25%         1.260 | 2018 2019 2020  |

- 3 Month US Treasury yield rose by 14.72%
- 2 year US Treasury yields declined by 3.56%
- $\bullet$  5 year US Treasury yields declined by 5.02%
- 10 Year US Treasury yields declined by 5.25%
- 30 Year US Treasury yields declined by 4.06%