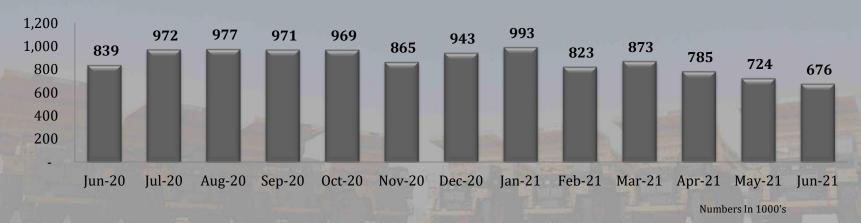

Iron ores and concentrates in July this year which is 1.0% down from June this year and 21.4% down from July last year, according to the customs data.

### **US New Home Sale Data**



| Sales Data          | Unit      | Jun-20 | Jul-20 | Aug-20 | Sep-20 | Oct-20 | Nov-20 | Dec-20 | Jan-21 | Feb-21 | Mar-21 | Apr-21 | May-21 | Jun-21 | Change on Last<br>Month in +/- % |
|---------------------|-----------|--------|--------|--------|--------|--------|--------|--------|--------|--------|--------|--------|--------|--------|----------------------------------|
| New Home Sale in US | In 1000's | 839    | 972    | 977    | 971    | 969    | 865    | 943    | 993    | 823    | 873    | 785    | 724    | 676    | -6.6%                            |

#### **US New Home Sale Data in Last 12 Months**



Sales of new single-family houses in June 2021 were at a seasonally adjusted annual rate of 676,000, according to estimates released jointly by the U.S. Census Bureau and the Department of Housing and Urban Development.

This is 6.6% below the revised May rate of 724,000 and is 19.4% below the June 2020 estimate of 839,000

### Disclaimer





The information contained within this report has been provided by Southwest Global for general information purposes. This report includes statistical information regarding major commodity prices, currencies exchange rates, Baltic shipping rates, US treasury bond rates, US new home sale statistics and Chinese major dry bulk import statistics as well, as major global economic indicators.

All data have been obtained from independent industry publicat