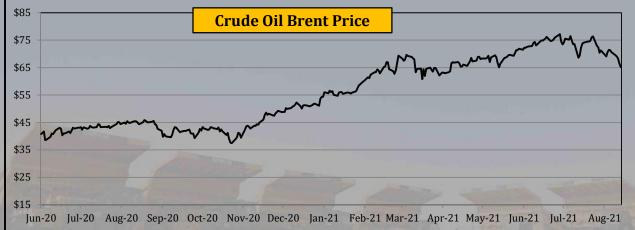

# **Commodity Price - Crude Oil**

|                  |        | Yea  | rly Avera | ges  | Quar            | terly Ave       | rages           | Mon    | thly Aver | ages   | We       | ekly Avera | ages      | Last Week      | Last Day             | 2008             | -2021           |
|------------------|--------|------|-----------|------|-----------------|-----------------|-----------------|--------|-----------|--------|----------|------------|-----------|----------------|----------------------|------------------|-----------------|
| Commodity        | Unit   | 2018 | 2019      | 2020 | Oct-Dec<br>2020 | Jan-Mar<br>2021 | Apr-Jun<br>2021 | May-21 | Jun-21    | Jul-21 | 6-Aug-21 | 13-Aug-21  | 20-Aug-21 | Change in +/-% | Closing<br>20-Aug-21 | All Time<br>High | All Time<br>Low |
| Crude Oil, Brent | \$/bbl | 71.1 | 64.2      | 43.3 | 45.4            | 61.1            | 69.0            | 68.3   | 73.4      | 74.3   | 71.5     | 70.6       | 67.7      | -4.14%         | 65.2                 | 145.6            | 19.3            |
| Crude Oil, WTI   | \$/bbl | 64.8 | 57.0      | 39.5 | 42.8            | 57.9            | 66.1            | 65.2   | 71.4      | 72.4   | 69.5     | 68.3       | 65.1      | -4.74%         | 62.3                 | 145.3            | (37.6)          |

- Crude Oil Brent price declined by 4.14%.
- Crude Oil WTI declined by 4.74%

Crude oil price down for 3rd consecutive week and hits the lowest since May this year, as investors pulled back over concerns about weakened global demand as COVID-19 cases climband on the back of a rise in the U.S. dollar.

The rise in US Dollar makes dollar-priced commodities more expensive for holders of other currencies, which could subdue demand. the spike in coronavirus cases around the world caused by the Delta variant has also fuelled concerns about growth and demand.