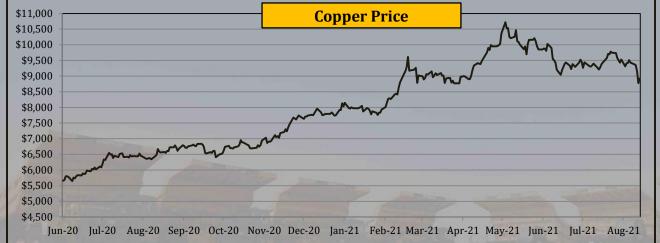

# **Commodity Price - Copper & Iron Ore**

|           |        | Yea     | rly Avera | ges     | Quar            | terly Ave       | rages           | Mon      | thly Aver | ages    | We       | ekly Avera | ages      | Last Week      | Last Day             | 2008             | -2021           |
|-----------|--------|---------|-----------|---------|-----------------|-----------------|-----------------|----------|-----------|---------|----------|------------|-----------|----------------|----------------------|------------------|-----------------|
| Commodity | Unit   | 2018    | 2019      | 2020    | Oct-Dec<br>2020 | Jan-Mar<br>2021 | Apr-Jun<br>2021 | May-21   | Jun-21    | Jul-21  | 6-Aug-21 | 13-Aug-21  | 20-Aug-21 | Change in +/-% | Closing<br>20-Aug-21 | All Time<br>High | All Time<br>Low |
| Copper    | \$/mt  | 6,530.0 | 6,010.0   | 6,178.2 | 7,185.4         | 8,492.1         | 9,677.6         | 10,158.4 | 9,612.4   | 9,433.6 | 9,556.4  | 9,416.0    | 9,113.9   | -3.21%         | 8,922.0              | 10,724.5         | 2,790.0         |
| Iron ore  | \$/dmt | 69.8    | 93.8      | 107.5   | 131.0           | 166.1           | 197.0           | 206.6    | 211.5     | 216.2   | 177.7    | 169.4      | 163.0     | -3.81%         | 160.5                | 219.8            | 37.0            |

- Copper price declined by 3.21%.
- Iron Ore price declined by 3.81%

Copper and Iron ore prices hits to a sixmonth low as China reining in growth, the US central bank signposting its intention to reduce stimulus and rising covid-19 cases triggered a major sell-off.

The rise in US Dollar makes dollar-priced commodities more expensive for holders of other currencies, which could subdue demand. the spike in coronavirus cases around the world caused by the Delta variant has also fuelled concerns about growth and demand.