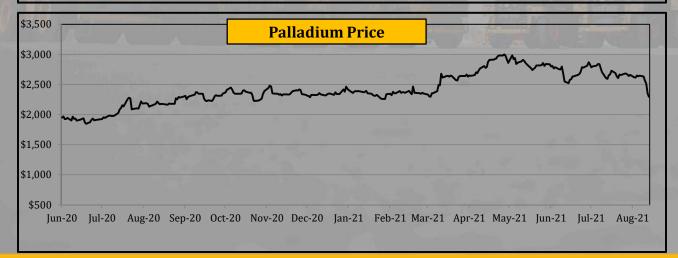

Please see below price changes last week compared to the week before,

- Thermal Coal price rose by 1.03% last week
- Coking Coal price rose by 1.20%
- Crude Oil Brent price declined by 4.14%.
- Crude Oil WTI declined by 4.74%
- Copper price declined by 3.21%.
- Iron Ore price declined by 3.81%
- Gold price rose by 2.19%.
- Silver price rose by 0.17%.
- Steel scrap price declined by 0.91%.
- Palladium price declined by 6.14%.
- Panamax shipping rates rose by 5.02%
- Supramax shipping rates rose by 4.50% last week