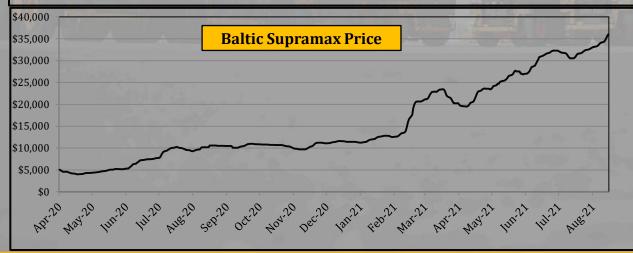

# **Commodity Price Summary**

|                  |        | Yea      | rly Avera | ges     | Quar            | terly Ave       | rages           | Mon      | thly Aver | ages     | We       | ekly Avera | ages      | Last Week      | Last Day             | 2008             | -2021           |
|------------------|--------|----------|-----------|---------|-----------------|-----------------|-----------------|----------|-----------|----------|----------|------------|-----------|----------------|----------------------|------------------|-----------------|
| Commodity        | Unit   | 2018     | 2019      | 2020    | Oct-Dec<br>2020 | Jan-Mar<br>2021 | Apr-Jun<br>2021 | May-21   | Jun-21    | Jul-21   | 6-Aug-21 | 13-Aug-21  | 20-Aug-21 | Change in +/-% | Closing<br>20-Aug-21 | All Time<br>High | All Time<br>Low |
| Thermal Coal     | \$/mt  | 107.0    | 77.9      | 61.9    | 68.1            | 84.0            | 102.5           | 98.7     | 118.3     | 142.8    | 154.4    | 169.3      | 171.0     | 1.03%          | 167.8                | 172.3            | 48.8            |
| Coking Coal      | \$/t   | 207.9    | 176.6     | 123.5   | 109.8           | 128.0           | 138.1           | 127.0    | 173.3     | 209.1    | 216.9    | 221.8      | 224.4     | 1.20%          | 226.9                | 300.0            | 72.3            |
| Crude Oil, Brent | \$/bbl | 71.1     | 64.2      | 43.3    | 45.4            | 61.1            | 69.0            | 68.3     | 73.4      | 74.3     | 71.5     | 70.6       | 67.7      | -4.14%         | 65.2                 | 145.6            | 19.3            |
| Crude Oil, WTI   | \$/bbl | 64.8     | 57.0      | 39.5    | 42.8            | 57.9            | 66.1            | 65.2     | 71.4      | 72.4     | 69.5     | 68.3       | 65.1      | -4.74%         | 62.3                 | 145.3            | (37.6)          |
| Copper           | \$/mt  | 6,530.0  | 6,010.0   | 6,178.2 | 7,185.4         | 8,492.1         | 9,677.6         | 10,158.4 | 9,612.4   | 9,433.6  | 9,556.4  | 9,416.0    | 9,113.9   | -3.21%         | 8,922.0              | 10,724.5         | 2,790.0         |
| Iron ore         | \$/dmt | 69.8     | 93.8      | 107.5   | 131.0           | 166.1           | 197.0           | 206.6    | 211.5     | 216.2    | 177.7    | 169.4      | 163.0     | -3.81%         | 160.5                | 219.8            | 37.0            |
| Gold             | \$/toz | 1,269.0  | 1,392.0   | 1,771.0 | 1,875.5         | 1,796.0         | 1,814.8         | 1,851.9  | 1,834.4   | 1,805.3  | 1,802.1  | 1,745.9    | 1,784.1   | 2.19%          | 1,782.4              | 2,056.0          | 713.3           |
| Silver           | \$/toz | 15.7     | 16.2      | 20.5    | 24.5            | 26.2            | 26.7            | 27.5     | 27.1      | 25.7     | 25.2     | 23.4       | 23.5      | 0.17%          | 23.1                 | 48.5             | 9.0             |
| Steel Scrap      | \$/t   | 341.4    | 288.2     | 287.2   | 337.5           | 441.7           | 480.3           | 497.7    | 504.1     | 497.2    | 472.8    | 462.3      | 458.1     | -0.91%         | 456.5                | 525.0            | 182.0           |
| Palladium        | \$/toz | 1,030.2  | 1,539.4   | 2,199.1 | 2,348.8         | 2,403.3         | 2,786.8         | 2,873.1  | 2,721.2   | 2,733.6  | 2,665.8  | 2,633.8    | 2,472.0   | -6.14%         | 2,296.0              | 2,910.0          | 404.0           |
| Panamax Index    | Index  | 1,452.0  | 1,389.0   | 1,103.4 | 1,337.3         | 2,045.6         | 2,876.5         | 2,869.8  | 3,356.5   | 3,792.5  | 3,364.4  | 3,513.2    | 3,689.4   | 5.02%          | 3,785.0              | 9,999.0          | 282.0           |
| Supramax Index   | Index  | 1,031.0  | 881.0     | 746.4   | 981.8           | 1,504.7         | 2,306.5         | 2,319.5  | 2,680.0   | 2,873.5  | 2,983.4  | 3,056.0    | 3,193.4   | 4.50%          | 3,276.0              | 6,918.0          | 243.0           |
| Panamax Price    | \$/day | 11,656.0 | 11,111.3  | 9,926.9 | 12,035.7        | 18,391.0        | 25,882.4        | 25,808.5 | 30,208.7  | 34,133.0 | 30,279.4 | 31,617.6   | 33,202.0  | 5.01%          | 34,063.0             |                  |                 |
| Supramax Price   | \$/day | 11,495.0 | 9,529.6   | 8,073.3 | 10,799.4        | 16,551.4        | 25,371.6        | 25,514.9 | 29,479.8  | 31,608.5 | 32,819.1 | 33,617.4   | 35,126.8  | 4.49%          | 36,036.0             |                  |                 |

Please see below price changes last week compared to the week before,

- Thermal Coal price rose by 1.03% last week
- Coking Coal price rose by 1.20%
- Crude Oil Brent price declined by 4.14%.
- Crude Oil WTI declined by 4.74%
- Copper price declined by 3.21%.
- Iron Ore price declined by 3.81%
- Gold price rose by 2.19%.
- Silver price rose by 0.17%.
- Steel scrap price declined by 0.91%.
- Palladium price declined by 6.14%.
- Panamax shipping rates rose by 5.02%
- Supramax shipping rates rose by 4.50% last week