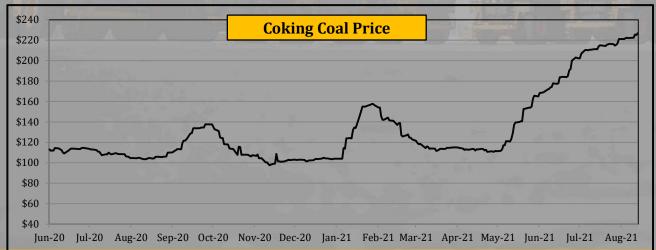

# **Commodity Price - Coal**

|              |       |       | arly Avera | ges   | Quar            | rterly Aver     | rages           | Mon    | thly Avera | ages   | We       | ekly Avera | ages      | Last Week       | Last Day             | 2008             | 3-2021          |
|--------------|-------|-------|------------|-------|-----------------|-----------------|-----------------|--------|------------|--------|----------|------------|-----------|-----------------|----------------------|------------------|-----------------|
| Commodity    | Unit  | 2018  | 2019       | 2020  | Oct-Dec<br>2020 | Jan-Mar<br>2021 | Apr-Jun<br>2021 | May-21 | Jun-21     | Jul-21 | 6-Aug-21 | 13-Aug-21  | 20-Aug-21 | Change in +/- % | Closing<br>20-Aug-21 | All Time<br>High | All Time<br>Low |
| Thermal Coal | \$/mt | 107.0 | 77.9       | 61.9  | 68.1            | 84.0            | 102.5           | 98.7   | 118.3      | 142.8  | 154.4    | 169.3      | 171.0     | 1.03%           | 167.8                | 172.3            | 48.8            |
| Coking Coal  | \$/t  | 207.9 | 176.6      | 123.5 | 109.8           | 128.0           | 138.1           | 127.0  | 173.3      | 209.1  | 216.9    | 221.8      | 224.4     | 1.20%           | 226.9                | 300.0            | 72.3            |

- Thermal Coal price rose by 1.03% last week
- Coking Coal price rose by 1.20%

The seaborne coking coal market continued its upward trend on lastweek following the strong domestic coking coal market, which was supported by a tight supply of material.

Coal mines in China's Shanxi province did not ramp up supply as expected in early July because of frequent safety and environment protection checks. Some mines remain closed due to mining accidents in the first quarter of 2021.

The July Chinese coal and lignite import was up by 6.3% from June import of 28.39 mt.

Thermal Coal price skyrocketed to multi-year highs above \$170 a tonne as demand is out growing supply.