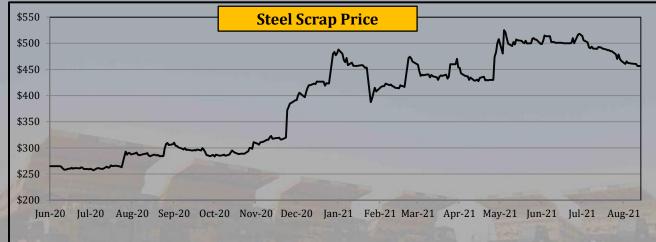

Please see below price changes last week compared to the week before,

- Thermal Coal price rose by 1.03% last week
- Coking Coal price rose by 1.20%
- Crude Oil Brent price declined by 4.14%.
- Crude Oil WTI declined by 4.74%
- Copper price declined by 3.21%.
- Iron Ore price declined by 3.81%
- Gold price rose by 2.19%.
- Silver price rose by 0.17%.
- Steel scrap price declined by 0.91%.
- Palladium price declined by 6.14%.
- Panamax shipping rates rose by 5.02%
- Supramax shipping rates rose by 4.50% last week