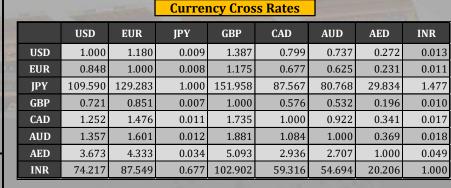

# **Currency Exchange Rate**

|   |                 | Yea     | ırly Averaş | ges     | Quar            | terly Aver      | ages            | Mon     | thly Avera | ages    | We       | ekly Avera | iges      | Week              | Last Day             | 2008             | -2021           |
|---|-----------------|---------|-------------|---------|-----------------|-----------------|-----------------|---------|------------|---------|----------|------------|-----------|-------------------|----------------------|------------------|-----------------|
|   | Currency        | 2018    | 2019        | 2020    | Oct-Dec<br>2020 | Jan-Mar<br>2021 | Apr-Jun<br>2021 | May-21  | Jun-21     | Jul-21  | 6-Aug-21 | 13-Aug-21  | 20-Aug-21 | Change in<br>+/-% | Closing<br>20-Aug-21 | All Time<br>High | All Time<br>Low |
|   | US Dollar Index | 93.445  | 97.162      | 95.812  | 92.139          | 91.001          | 91.008          | 90.304  | 91.039     | 92.510  | 92.288   | 92.896     | 93.194    | 0.32%             | 93.500               | 103.820          | 70.700          |
|   | EUR To USD      | 1.183   | 1.119       | 1.142   | 1.193           | 1.205           | 1.205           | 1.215   | 1.205      | 1.183   | 1.184    | 1.175      | 1.172     | -0.27%            | 1.170                | 1.604            | 1.034           |
| П | GBP To USD      | 1.336   | 1.277       | 1.284   | 1.321           | 1.379           | 1.398           | 1.409   | 1.403      | 1.381   | 1.390    | 1.385      | 1.372     | -0.92%            | 1.363                | 2.040            | 1.145           |
|   | USD To JPY      | 110.268 | 109.011     | 106.752 | 104.448         | 106.049         | 109.480         | 109.156 | 110.183    | 110.228 | 109.572  | 110.256    | 109.648   | -0.55%            | 109.810              | 125.860          | 75.580          |