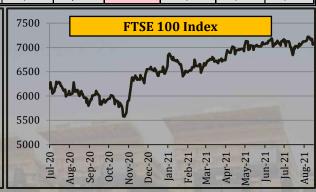

### **Global Market Indexes**

|                            | Yea      | ırly Averaş | ges      | Quar            | terly Aver      | ages            | Mon      | thly Avera | ages     | We       | ekly Avera | iges      | Last Week          |                      | 2008             | -2021           |
|----------------------------|----------|-------------|----------|-----------------|-----------------|-----------------|----------|------------|----------|----------|------------|-----------|--------------------|----------------------|------------------|-----------------|
| Index                      | 2018     | 2019        | 2020     | Oct-Dec<br>2020 | Jan-Mar<br>2021 | Apr-Jun<br>2021 | May-21   | Jun-21     | Jul-21   | 6-Aug-21 | 13-Aug-21  | 20-Aug-21 | Change in<br>+/- % | Closing<br>20-Aug-21 | All Time<br>High | All Time<br>Low |
| CBOE Volatility Index(VIX) | 16.6     | 15.4        | 29.2     | 22.8            | 23.2            | 18.0            | 19.6     | 17.0       | 17.5     | 17.8     | 16.0       | 19.2      | 19.6%              | 18.6                 | 82.7             | 9.1             |
| S&P 500 Index              | 2,746.2  | 2,913.4     | 3,221.4  | 3,756.1         | 3,863.6         | 4,181.4         | 4,169.6  | 4,238.5    | 4,363.2  | 4,415.7  | 4,448.1    | 4,433.8   | -0.3%              | 4,441.7              | 4,468.0          | 752.4           |
| Dow Jones                  | 25,053.9 | 26,379.5    | 26,915.3 | 30,606.5        | 31,522.9        | 34,112.9        | 34,282.6 | 34,289.9   | 34,798.2 | 35,004.0 | 35,373.3   | 35,188.7  | -0.5%              | 35,120.1             | 35,515.4         | 6,547.1         |
| NASDAQ-100                 | 6,988.6  | 7,633.0     | 10,308.7 | 12,888.3        | 13,125.1        | 13,786.0        | 13,481.1 | 14,064.5   | 14,844.1 | 15,079.9 | 15,088.0   | 15,005.6  | -0.5%              | 15,092.6             | 15,181.6         | 1,268.6         |
| FTSE 100                   | 7,367.9  | 7,275.4     | 6,279.6  | 6,460.5         | 6,661.9         | 7,008.1         | 7,021.4  | 7,097.4    | 7,047.6  | 7,110.9  | 7,185.1    | 7,130.2   | -0.8%              | 7,087.9              | 7,877.5          | 3,830.1         |
| Nikkei 225                 | 22,384.4 | 21,697.2    | 22,737.6 | 27,444.2        | 28,986.2        | 28,976.3        | 28,573.1 | 28,927.7   | 28,063.2 | 27,711.0 | 27,954.2   | 27,365.6  | -2.1%              | 27,013.3             | 30,467.0         | 7,055.0         |

- Volatility Index rose by 19.6%
- S&P 500 index declined by 0.3%

- $\bullet$  Dow Jones index declined by 0.5%
- NASDAQ-100 index declined by 0.5%

- FTSE 100 index declined by 0.8%
- Nikkei 225 index declined by 2.1%