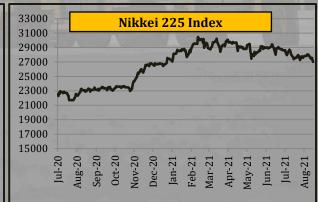

### **Global Market Indexes**

|                            | Yea      | ırly Averaş | ges      | Quar            | terly Aver      | ages            | Mon      | thly Avera | ages     | We       | ekly Avera | iges      | Last Week          |                      | 2008             | -2021           |
|----------------------------|----------|-------------|----------|-----------------|-----------------|-----------------|----------|------------|----------|----------|------------|-----------|--------------------|----------------------|------------------|-----------------|
| Index                      | 2018     | 2019        | 2020     | Oct-Dec<br>2020 | Jan-Mar<br>2021 | Apr-Jun<br>2021 | May-21   | Jun-21     | Jul-21   | 6-Aug-21 | 13-Aug-21  | 20-Aug-21 | Change in<br>+/- % | Closing<br>20-Aug-21 | All Time<br>High | All Time<br>Low |
| CBOE Volatility Index(VIX) | 16.6     | 15.4        | 29.2     | 22.8            | 23.2            | 18.0            | 19.6     | 17.0       | 17.5     | 17.8     | 16.0       | 19.2      | 19.6%              | 18.6                 | 82.7             | 9.1             |
| S&P 500 Index              | 2,746.2  | 2,913.4     | 3,221.4  | 3,756.1         | 3,863.6         | 4,181.4         | 4,169.6  | 4,238.5    | 4,363.2  | 4,415.7  | 4,448.1    | 4,433.8   | -0.3%              | 4,441.7              | 4,468.0          | 752.4           |
| Dow Jones                  | 25,053.9 | 26,379.5    | 26,915.3 | 30,606.5        | 31,522.9        | 34,112.9        | 34,282.6 | 34,289.9   | 34,798.2 | 35,004.0 | 35,373.3   | 35,188.7  | -0.5%              | 35,120.1             | 35,515.4         | 6,547.1         |
| NASDAQ-100                 | 6,988.6  | 7,633.0     | 10,308.7 | 12,888.3        | 13,125.1        | 13,786.0        | 13,481.1 | 14,064.5   | 14,844.1 | 15,079.9 | 15,088.0   | 15,005.6  | -0.5%              | 15,092.6             | 15,181.6         | 1,268.6         |
| FTSE 100                   | 7,367.9  | 7,275.4     | 6,279.6  | 6,460.5         | 6,661.9         | 7,008.1         | 7,021.4  | 7,097.4    | 7,047.6  | 7,110.9  | 7,185.1    | 7,130.2   | -0.8%              | 7,087.9              | 7,877.5          | 3,830.1         |
| Nikkei 225                 | 22,384.4 | 21,697.2    | 22,737.6 | 27,444.2        | 28,986.2        | 28,976.3        | 28,573.1 | 28,927.7   | 28,063.2 | 27,711.0 | 27,954.2   | 27,365.6  | -2.1%              | 27,013.3             | 30,467.0         | 7,055.0         |

- Volatility Index rose by 19.6%
- S&P 500 index declined by 0.3%

- $\bullet$  Dow Jones index declined by 0.5%
- NASDAQ-100 index declined by 0.5%

- FTSE 100 index declined by 0.8%
- Nikkei 225 index declined by 2.1%