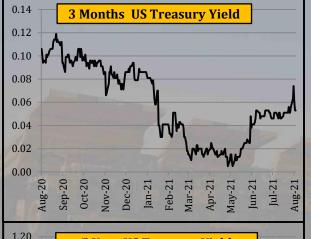

## **U.S. Treasury Bond Rates**

| Yea   | rly Avera                                | ges                                                                                                                                       | Quar                                                                                                                      | terly Aver                                                                                                                                                                                                                                                                                  | ages                                                                                                                                                                                                                                                                                                                                                                     | Mor                                                                                                                                                                                                                                                                                                                                                                                                                                                   | ithly Avera                                                                                                                                                                                                                                                                                                                                                                                                                                                                                                                  | ages                                                                                                                                                                                                                                                                                                                                                                                                                                                                                                                                                                                                | We                                                                                                                                                                                                                                                                                                                                                                                                                                                                                                                                                                                                                                                                         | ekly Avera                                                                                                                                                                                                                                                                                                                                                                                                                                                                                                                                                                                                                                                                                                                                          | iges                                                                                                                                                                                                                                                                                                                                                                                                                                                                                                                                                                                                                                                                                                                                                                                                                          | Last Week                                                                                                                                                                                                                                                                                                                                                                                                                                                                                                                                                                                                                                                                                                                                                                                                                                                                                               |                                                                                                                                                                                                                                                                                                                                                                                                                                        | 2008                                                                                                                                                                                                                                                                                                                                                                                                                                                                                                                                                                                                                                                                                                                                                                                                                                                                                                                                                                                                                                             | -2021           |
|-------|------------------------------------------|-------------------------------------------------------------------------------------------------------------------------------------------|---------------------------------------------------------------------------------------------------------------------------|---------------------------------------------------------------------------------------------------------------------------------------------------------------------------------------------------------------------------------------------------------------------------------------------|--------------------------------------------------------------------------------------------------------------------------------------------------------------------------------------------------------------------------------------------------------------------------------------------------------------------------------------------------------------------------|-------------------------------------------------------------------------------------------------------------------------------------------------------------------------------------------------------------------------------------------------------------------------------------------------------------------------------------------------------------------------------------------------------------------------------------------------------|------------------------------------------------------------------------------------------------------------------------------------------------------------------------------------------------------------------------------------------------------------------------------------------------------------------------------------------------------------------------------------------------------------------------------------------------------------------------------------------------------------------------------|-----------------------------------------------------------------------------------------------------------------------------------------------------------------------------------------------------------------------------------------------------------------------------------------------------------------------------------------------------------------------------------------------------------------------------------------------------------------------------------------------------------------------------------------------------------------------------------------------------|----------------------------------------------------------------------------------------------------------------------------------------------------------------------------------------------------------------------------------------------------------------------------------------------------------------------------------------------------------------------------------------------------------------------------------------------------------------------------------------------------------------------------------------------------------------------------------------------------------------------------------------------------------------------------|-----------------------------------------------------------------------------------------------------------------------------------------------------------------------------------------------------------------------------------------------------------------------------------------------------------------------------------------------------------------------------------------------------------------------------------------------------------------------------------------------------------------------------------------------------------------------------------------------------------------------------------------------------------------------------------------------------------------------------------------------------|-------------------------------------------------------------------------------------------------------------------------------------------------------------------------------------------------------------------------------------------------------------------------------------------------------------------------------------------------------------------------------------------------------------------------------------------------------------------------------------------------------------------------------------------------------------------------------------------------------------------------------------------------------------------------------------------------------------------------------------------------------------------------------------------------------------------------------|---------------------------------------------------------------------------------------------------------------------------------------------------------------------------------------------------------------------------------------------------------------------------------------------------------------------------------------------------------------------------------------------------------------------------------------------------------------------------------------------------------------------------------------------------------------------------------------------------------------------------------------------------------------------------------------------------------------------------------------------------------------------------------------------------------------------------------------------------------------------------------------------------------|----------------------------------------------------------------------------------------------------------------------------------------------------------------------------------------------------------------------------------------------------------------------------------------------------------------------------------------------------------------------------------------------------------------------------------------|--------------------------------------------------------------------------------------------------------------------------------------------------------------------------------------------------------------------------------------------------------------------------------------------------------------------------------------------------------------------------------------------------------------------------------------------------------------------------------------------------------------------------------------------------------------------------------------------------------------------------------------------------------------------------------------------------------------------------------------------------------------------------------------------------------------------------------------------------------------------------------------------------------------------------------------------------------------------------------------------------------------------------------------------------|-----------------|
| 2018  | 2019                                     | 2020                                                                                                                                      | Oct-Dec<br>2020                                                                                                           | Jan-Mar<br>2021                                                                                                                                                                                                                                                                             | Apr-Jun<br>2021                                                                                                                                                                                                                                                                                                                                                          | May-21                                                                                                                                                                                                                                                                                                                                                                                                                                                | Jun-21                                                                                                                                                                                                                                                                                                                                                                                                                                                                                                                       | Jul-21                                                                                                                                                                                                                                                                                                                                                                                                                                                                                                                                                                                              | 6-Aug-21                                                                                                                                                                                                                                                                                                                                                                                                                                                                                                                                                                                                                                                                   | 13-Aug-21                                                                                                                                                                                                                                                                                                                                                                                                                                                                                                                                                                                                                                                                                                                                           | 20-Aug-21                                                                                                                                                                                                                                                                                                                                                                                                                                                                                                                                                                                                                                                                                                                                                                                                                     |                                                                                                                                                                                                                                                                                                                                                                                                                                                                                                                                                                                                                                                                                                                                                                                                                                                                                                         | Closing<br>20-Aug-21                                                                                                                                                                                                                                                                                                                                                                                                                   | All Time<br>High                                                                                                                                                                                                                                                                                                                                                                                                                                                                                                                                                                                                                                                                                                                                                                                                                                                                                                                                                                                                                                 | All Time<br>Low |
| 1.970 | 2.099                                    | 0.334                                                                                                                                     | 0.089                                                                                                                     | 0.050                                                                                                                                                                                                                                                                                       | 0.022                                                                                                                                                                                                                                                                                                                                                                    | 0.013                                                                                                                                                                                                                                                                                                                                                                                                                                                 | 0.035                                                                                                                                                                                                                                                                                                                                                                                                                                                                                                                        | 0.050                                                                                                                                                                                                                                                                                                                                                                                                                                                                                                                                                                                               | 0.050                                                                                                                                                                                                                                                                                                                                                                                                                                                                                                                                                                                                                                                                      | 0.053                                                                                                                                                                                                                                                                                                                                                                                                                                                                                                                                                                                                                                                                                                                                               | 0.061                                                                                                                                                                                                                                                                                                                                                                                                                                                                                                                                                                                                                                                                                                                                                                                                                         | 14.72%                                                                                                                                                                                                                                                                                                                                                                                                                                                                                                                                                                                                                                                                                                                                                                                                                                                                                                  | 0.053                                                                                                                                                                                                                                                                                                                                                                                                                                  | 2.458                                                                                                                                                                                                                                                                                                                                                                                                                                                                                                                                                                                                                                                                                                                                                                                                                                                                                                                                                                                                                                            | (0.036)         |
| 2.530 | 1.967                                    | 0.367                                                                                                                                     | 0.148                                                                                                                     | 0.131                                                                                                                                                                                                                                                                                       | 0.172                                                                                                                                                                                                                                                                                                                                                                    | 0.153                                                                                                                                                                                                                                                                                                                                                                                                                                                 | 0.201                                                                                                                                                                                                                                                                                                                                                                                                                                                                                                                        | 0.217                                                                                                                                                                                                                                                                                                                                                                                                                                                                                                                                                                                               | 0.189                                                                                                                                                                                                                                                                                                                                                                                                                                                                                                                                                                                                                                                                      | 0.225                                                                                                                                                                                                                                                                                                                                                                                                                                                                                                                                                                                                                                                                                                                                               | 0.217                                                                                                                                                                                                                                                                                                                                                                                                                                                                                                                                                                                                                                                                                                                                                                                                                         | -3.56%                                                                                                                                                                                                                                                                                                                                                                                                                                                                                                                                                                                                                                                                                                                                                                                                                                                                                                  | 0.224                                                                                                                                                                                                                                                                                                                                                                                                                                  | 2.969                                                                                                                                                                                                                                                                                                                                                                                                                                                                                                                                                                                                                                                                                                                                                                                                                                                                                                                                                                                                                                            | 0.113           |
| 2.750 | 1.950                                    | 0.515                                                                                                                                     | 0.368                                                                                                                     | 0.601                                                                                                                                                                                                                                                                                       | 0.834                                                                                                                                                                                                                                                                                                                                                                    | 0.811                                                                                                                                                                                                                                                                                                                                                                                                                                                 | 0.834                                                                                                                                                                                                                                                                                                                                                                                                                                                                                                                        | 0.765                                                                                                                                                                                                                                                                                                                                                                                                                                                                                                                                                                                               | 0.691                                                                                                                                                                                                                                                                                                                                                                                                                                                                                                                                                                                                                                                                      | 0.809                                                                                                                                                                                                                                                                                                                                                                                                                                                                                                                                                                                                                                                                                                                                               | 0.769                                                                                                                                                                                                                                                                                                                                                                                                                                                                                                                                                                                                                                                                                                                                                                                                                         | -5.02%                                                                                                                                                                                                                                                                                                                                                                                                                                                                                                                                                                                                                                                                                                                                                                                                                                                                                                  | 0.785                                                                                                                                                                                                                                                                                                                                                                                                                                  | 3.090                                                                                                                                                                                                                                                                                                                                                                                                                                                                                                                                                                                                                                                                                                                                                                                                                                                                                                                                                                                                                                            | 0.200           |
| 2.910 | 2.136                                    | 0.873                                                                                                                                     | 0.858                                                                                                                     | 1.308                                                                                                                                                                                                                                                                                       | 1.567                                                                                                                                                                                                                                                                                                                                                                    | 1.614                                                                                                                                                                                                                                                                                                                                                                                                                                                 | 1.514                                                                                                                                                                                                                                                                                                                                                                                                                                                                                                                        | 1.314                                                                                                                                                                                                                                                                                                                                                                                                                                                                                                                                                                                               | 1.207                                                                                                                                                                                                                                                                                                                                                                                                                                                                                                                                                                                                                                                                      | 1.332                                                                                                                                                                                                                                                                                                                                                                                                                                                                                                                                                                                                                                                                                                                                               | 1.262                                                                                                                                                                                                                                                                                                                                                                                                                                                                                                                                                                                                                                                                                                                                                                                                                         | -5.25%                                                                                                                                                                                                                                                                                                                                                                                                                                                                                                                                                                                                                                                                                                                                                                                                                                                                                                  | 1.260                                                                                                                                                                                                                                                                                                                                                                                                                                  | 4.010                                                                                                                                                                                                                                                                                                                                                                                                                                                                                                                                                                                                                                                                                                                                                                                                                                                                                                                                                                                                                                            | 0.498           |
| 3.110 | 2.577                                    | 1.551                                                                                                                                     | 1.619                                                                                                                     | 2.065                                                                                                                                                                                                                                                                                       | 2.258                                                                                                                                                                                                                                                                                                                                                                    | 2.313                                                                                                                                                                                                                                                                                                                                                                                                                                                 | 2.164                                                                                                                                                                                                                                                                                                                                                                                                                                                                                                                        | 1.950                                                                                                                                                                                                                                                                                                                                                                                                                                                                                                                                                                                               | 1.868                                                                                                                                                                                                                                                                                                                                                                                                                                                                                                                                                                                                                                                                      | 1.982                                                                                                                                                                                                                                                                                                                                                                                                                                                                                                                                                                                                                                                                                                                                               | 1.901                                                                                                                                                                                                                                                                                                                                                                                                                                                                                                                                                                                                                                                                                                                                                                                                                         | -4.06%                                                                                                                                                                                                                                                                                                                                                                                                                                                                                                                                                                                                                                                                                                                                                                                                                                                                                                  | 1.874                                                                                                                                                                                                                                                                                                                                                                                                                                  | 4.850                                                                                                                                                                                                                                                                                                                                                                                                                                                                                                                                                                                                                                                                                                                                                                                                                                                                                                                                                                                                                                            | 0.938           |
|       | 2018<br>1.970<br>2.530<br>2.750<br>2.910 | 2018         2019           1.970         2.099           2.530         1.967           2.750         1.950           2.910         2.136 | 1.970     2.099     0.334       2.530     1.967     0.367       2.750     1.950     0.515       2.910     2.136     0.873 | 2018         2019         2020         Oct-Dec 2020           1.970         2.099         0.334         0.089           2.530         1.967         0.367         0.148           2.750         1.950         0.515         0.368           2.910         2.136         0.873         0.858 | 2018         2019         2020         Oct-Dec 2020         Jan-Mar 2021           1.970         2.099         0.334         0.089         0.050           2.530         1.967         0.367         0.148         0.131           2.750         1.950         0.515         0.368         0.601           2.910         2.136         0.873         0.858         1.308 | 2018         2019         2020         Oct-Dec 2020         Jan-Mar 2021         Apr-Jun 2021           1.970         2.099         0.334         0.089         0.050         0.022           2.530         1.967         0.367         0.148         0.131         0.172           2.750         1.950         0.515         0.368         0.601         0.834           2.910         2.136         0.873         0.858         1.308         1.567 | 2018         2019         2020         Oct-Dec 2020         Jan-Mar 2021         Apr-Jun 2021         May-21           1.970         2.099         0.334         0.089         0.050         0.022         0.013           2.530         1.967         0.367         0.148         0.131         0.172         0.153           2.750         1.950         0.515         0.368         0.601         0.834         0.811           2.910         2.136         0.873         0.858         1.308         1.567         1.614 | 2018         2019         2020         Oct-Dec 2020         Jan-Mar 2021         Apr-Jun 2021         May-21         Jun-21           1.970         2.099         0.334         0.089         0.050         0.022         0.013         0.035           2.530         1.967         0.367         0.148         0.131         0.172         0.153         0.201           2.750         1.950         0.515         0.368         0.601         0.834         0.811         0.834           2.910         2.136         0.873         0.858         1.308         1.567         1.614         1.514 | 2018         2019         2020         Oct-Dec 2020         Jan-Mar 2021         Apr-Jun 2021         May-21         Jun-21         Jul-21           1.970         2.099         0.334         0.089         0.050         0.022         0.013         0.035         0.050           2.530         1.967         0.367         0.148         0.131         0.172         0.153         0.201         0.217           2.750         1.950         0.515         0.368         0.601         0.834         0.811         0.834         0.765           2.910         2.136         0.873         0.858         1.308         1.567         1.614         1.514         1.314 | 2018         2019         2020         Oct-Dec 2020         Jan-Mar 2021         Apr-Jun 2021         May-21         Jun-21         Jul-21         6-Aug-21           1.970         2.099         0.334         0.089         0.050         0.022         0.013         0.035         0.050         0.050           2.530         1.967         0.367         0.148         0.131         0.172         0.153         0.201         0.217         0.189           2.750         1.950         0.515         0.368         0.601         0.834         0.811         0.834         0.765         0.691           2.910         2.136         0.873         0.858         1.308         1.567         1.614         1.514         1.314         1.207 | 2018         2019         2020         Oct-Dec 2020         Jan-Mar 2021         Apr-Jun 2021         May-21         Jun-21         Jul-21         6-Aug-21         13-Aug-21           1.970         2.099         0.334         0.089         0.050         0.022         0.013         0.035         0.050         0.050         0.053           2.530         1.967         0.367         0.148         0.131         0.172         0.153         0.201         0.217         0.189         0.225           2.750         1.950         0.515         0.368         0.601         0.834         0.811         0.834         0.765         0.691         0.809           2.910         2.136         0.873         0.858         1.308         1.567         1.614         1.514         1.314         1.207         1.332 | 2018         2019         2020         Oct-Dec 2020         Jan-Mar 2021         Apr-Jun 2021         May-21         Jun-21         Jul-21         6-Aug-21         13-Aug-21         20-Aug-21           1.970         2.099         0.334         0.089         0.050         0.022         0.013         0.035         0.050         0.050         0.053         0.061           2.530         1.967         0.367         0.148         0.131         0.172         0.153         0.201         0.217         0.189         0.225         0.217           2.750         1.950         0.515         0.368         0.601         0.834         0.811         0.834         0.765         0.691         0.809         0.769           2.910         2.136         0.873         0.858         1.308         1.567         1.614         1.514         1.314         1.207         1.332         1.262 | 2018 2019 2020 Oct-Dec 2021 Apr-Jun 2021 Jun-21 Jun-21 Jul-21 6-Aug-21 13-Aug-21 20-Aug-21 +/- %  1.970 2.099 0.334 0.089 0.050 0.022 0.013 0.035 0.050 0.050 0.050 0.053 0.061 14.72%  2.530 1.967 0.367 0.148 0.131 0.172 0.153 0.201 0.217 0.189 0.225 0.217 -3.56%  2.750 1.950 0.515 0.368 0.601 0.834 0.811 0.834 0.765 0.691 0.809 0.769 -5.02%  2.910 2.136 0.873 0.858 1.308 1.567 1.614 1.514 1.314 1.207 1.332 1.262 -5.25% | 2018         2019         2020         Oct-Dec 2020         Jan-Mar 2021         Apr-Jun 2021         Jun-21         Jul-21         6-Aug-21         13-Aug-21         20-Aug-21         Change in +/- %         Closing 20-Aug-21           1.970         2.099         0.334         0.089         0.050         0.022         0.013         0.035         0.050         0.053         0.061         14.72%         0.053           2.530         1.967         0.367         0.148         0.131         0.172         0.153         0.201         0.217         0.189         0.225         0.217         -3.56%         0.224           2.750         1.950         0.515         0.368         0.601         0.834         0.811         0.834         0.765         0.691         0.809         0.769         -5.02%         0.785           2.910         2.136         0.873         0.858         1.308         1.567         1.614         1.514         1.314         1.207         1.332         1.262         -5.25%         1.260 | 2018 2019 2020  |

- 3 Month US Treasury yield rose by 14.72%
- 2 year US Treasury yields declined by 3.56%
- $\bullet$  5 year US Treasury yields declined by 5.02%
- 10 Year US Treasury yields declined by 5.25%
- 30 Year US Treasury yields declined by 4.06%