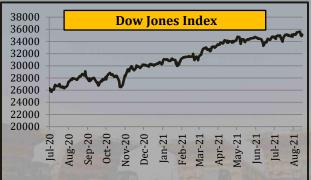

### **Global Market Indexes**

|                            | Yea      | ırly Averaş | ges      | Quar            | terly Aver      | ages            | Mon      | thly Avera | ages     | We       | ekly Avera | iges      | Last Week          |                      | 2008             | -2021           |
|----------------------------|----------|-------------|----------|-----------------|-----------------|-----------------|----------|------------|----------|----------|------------|-----------|--------------------|----------------------|------------------|-----------------|
| Index                      | 2018     | 2019        | 2020     | Oct-Dec<br>2020 | Jan-Mar<br>2021 | Apr-Jun<br>2021 | May-21   | Jun-21     | Jul-21   | 6-Aug-21 | 13-Aug-21  | 20-Aug-21 | Change in<br>+/- % | Closing<br>20-Aug-21 | All Time<br>High | All Time<br>Low |
| CBOE Volatility Index(VIX) | 16.6     | 15.4        | 29.2     | 22.8            | 23.2            | 18.0            | 19.6     | 17.0       | 17.5     | 17.8     | 16.0       | 19.2      | 19.6%              | 18.6                 | 82.7             | 9.1             |
| S&P 500 Index              | 2,746.2  | 2,913.4     | 3,221.4  | 3,756.1         | 3,863.6         | 4,181.4         | 4,169.6  | 4,238.5    | 4,363.2  | 4,415.7  | 4,448.1    | 4,433.8   | -0.3%              | 4,441.7              | 4,468.0          | 752.4           |
| Dow Jones                  | 25,053.9 | 26,379.5    | 26,915.3 | 30,606.5        | 31,522.9        | 34,112.9        | 34,282.6 | 34,289.9   | 34,798.2 | 35,004.0 | 35,373.3   | 35,188.7  | -0.5%              | 35,120.1             | 35,515.4         | 6,547.1         |
| NASDAQ-100                 | 6,988.6  | 7,633.0     | 10,308.7 | 12,888.3        | 13,125.1        | 13,786.0        | 13,481.1 | 14,064.5   | 14,844.1 | 15,079.9 | 15,088.0   | 15,005.6  | -0.5%              | 15,092.6             | 15,181.6         | 1,268.6         |
| FTSE 100                   | 7,367.9  | 7,275.4     | 6,279.6  | 6,460.5         | 6,661.9         | 7,008.1         | 7,021.4  | 7,097.4    | 7,047.6  | 7,110.9  | 7,185.1    | 7,130.2   | -0.8%              | 7,087.9              | 7,877.5          | 3,830.1         |
| Nikkei 225                 | 22,384.4 | 21,697.2    | 22,737.6 | 27,444.2        | 28,986.2        | 28,976.3        | 28,573.1 | 28,927.7   | 28,063.2 | 27,711.0 | 27,954.2   | 27,365.6  | -2.1%              | 27,013.3             | 30,467.0         | 7,055.0         |

- Volatility Index rose by 19.6%
- S&P 500 index declined by 0.3%

- $\bullet$  Dow Jones index declined by 0.5%
- NASDAQ-100 index declined by 0.5%

- FTSE 100 index declined by 0.8%
- Nikkei 225 index declined by 2.1%