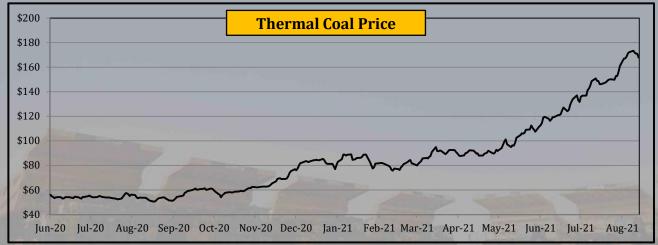

# **Commodity Price Summary**

|                  |        | Yea      | rly Avera | ges     | Quar            | terly Ave       | rages           | Mon      | thly Aver | ages     | We       | ekly Avera | ages      | Last Week      | Last Day             | 2008             | -2021           |
|------------------|--------|----------|-----------|---------|-----------------|-----------------|-----------------|----------|-----------|----------|----------|------------|-----------|----------------|----------------------|------------------|-----------------|
| Commodity        | Unit   | 2018     | 2019      | 2020    | Oct-Dec<br>2020 | Jan-Mar<br>2021 | Apr-Jun<br>2021 | May-21   | Jun-21    | Jul-21   | 6-Aug-21 | 13-Aug-21  | 20-Aug-21 | Change in +/-% | Closing<br>20-Aug-21 | All Time<br>High | All Time<br>Low |
| Thermal Coal     | \$/mt  | 107.0    | 77.9      | 61.9    | 68.1            | 84.0            | 102.5           | 98.7     | 118.3     | 142.8    | 154.4    | 169.3      | 171.0     | 1.03%          | 167.8                | 172.3            | 48.8            |
| Coking Coal      | \$/t   | 207.9    | 176.6     | 123.5   | 109.8           | 128.0           | 138.1           | 127.0    | 173.3     | 209.1    | 216.9    | 221.8      | 224.4     | 1.20%          | 226.9                | 300.0            | 72.3            |
| Crude Oil, Brent | \$/bbl | 71.1     | 64.2      | 43.3    | 45.4            | 61.1            | 69.0            | 68.3     | 73.4      | 74.3     | 71.5     | 70.6       | 67.7      | -4.14%         | 65.2                 | 145.6            | 19.3            |
| Crude Oil, WTI   | \$/bbl | 64.8     | 57.0      | 39.5    | 42.8            | 57.9            | 66.1            | 65.2     | 71.4      | 72.4     | 69.5     | 68.3       | 65.1      | -4.74%         | 62.3                 | 145.3            | (37.6)          |
| Copper           | \$/mt  | 6,530.0  | 6,010.0   | 6,178.2 | 7,185.4         | 8,492.1         | 9,677.6         | 10,158.4 | 9,612.4   | 9,433.6  | 9,556.4  | 9,416.0    | 9,113.9   | -3.21%         | 8,922.0              | 10,724.5         | 2,790.0         |
| Iron ore         | \$/dmt | 69.8     | 93.8      | 107.5   | 131.0           | 166.1           | 197.0           | 206.6    | 211.5     | 216.2    | 177.7    | 169.4      | 163.0     | -3.81%         | 160.5                | 219.8            | 37.0            |
| Gold             | \$/toz | 1,269.0  | 1,392.0   | 1,771.0 | 1,875.5         | 1,796.0         | 1,814.8         | 1,851.9  | 1,834.4   | 1,805.3  | 1,802.1  | 1,745.9    | 1,784.1   | 2.19%          | 1,782.4              | 2,056.0          | 713.3           |
| Silver           | \$/toz | 15.7     | 16.2      | 20.5    | 24.5            | 26.2            | 26.7            | 27.5     | 27.1      | 25.7     | 25.2     | 23.4       | 23.5      | 0.17%          | 23.1                 | 48.5             | 9.0             |
| Steel Scrap      | \$/t   | 341.4    | 288.2     | 287.2   | 337.5           | 441.7           | 480.3           | 497.7    | 504.1     | 497.2    | 472.8    | 462.3      | 458.1     | -0.91%         | 456.5                | 525.0            | 182.0           |
| Palladium        | \$/toz | 1,030.2  | 1,539.4   | 2,199.1 | 2,348.8         | 2,403.3         | 2,786.8         | 2,873.1  | 2,721.2   | 2,733.6  | 2,665.8  | 2,633.8    | 2,472.0   | -6.14%         | 2,296.0              | 2,910.0          | 404.0           |
| Panamax Index    | Index  | 1,452.0  | 1,389.0   | 1,103.4 | 1,337.3         | 2,045.6         | 2,876.5         | 2,869.8  | 3,356.5   | 3,792.5  | 3,364.4  | 3,513.2    | 3,689.4   | 5.02%          | 3,785.0              | 9,999.0          | 282.0           |
| Supramax Index   | Index  | 1,031.0  | 881.0     | 746.4   | 981.8           | 1,504.7         | 2,306.5         | 2,319.5  | 2,680.0   | 2,873.5  | 2,983.4  | 3,056.0    | 3,193.4   | 4.50%          | 3,276.0              | 6,918.0          | 243.0           |
| Panamax Price    | \$/day | 11,656.0 | 11,111.3  | 9,926.9 | 12,035.7        | 18,391.0        | 25,882.4        | 25,808.5 | 30,208.7  | 34,133.0 | 30,279.4 | 31,617.6   | 33,202.0  | 5.01%          | 34,063.0             |                  |                 |
| Supramax Price   | \$/day | 11,495.0 | 9,529.6   | 8,073.3 | 10,799.4        | 16,551.4        | 25,371.6        | 25,514.9 | 29,479.8  | 31,608.5 | 32,819.1 | 33,617.4   | 35,126.8  | 4.49%          | 36,036.0             |                  |                 |

Please see below price changes last week compared to the week before,

- Thermal Coal price rose by 1.03% last week
- Coking Coal price rose by 1.20%
- Crude Oil Brent price declined by 4.14%.
- Crude Oil WTI declined by 4.74%
- Copper price declined by 3.21%.
- Iron Ore price declined by 3.81%
- Gold price rose by 2.19%.
- Silver price rose by 0.17%.
- Steel scrap price declined by 0.91%.
- Palladium price declined by 6.14%.
- Panamax shipping rates rose by 5.02%
- Supramax shipping rates rose by 4.50% last week

- Thermal Coal price rose by 1.03% last week
- Coking Coal price rose by 1.20%

The seaborne coking coal market continued its upward trend on lastweek following the strong domestic coking coal market, which was supported by a tight supply of material.

Coal mines in China's Shanxi province did not ramp up supply as expected in early July because of frequent safety and environment protection checks. Some mines remain closed due to mining accidents in the first quarter of 2021.

The July Chinese coal and lignite import was up by 6.3% from June import of 28.39 mt.

Thermal Coal price skyrocketed to multi-year highs above \$170 a tonne as demand is out growing supply.