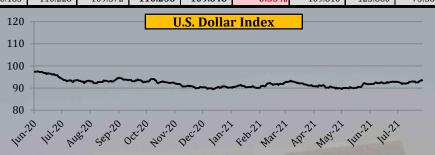

# **Currency Exchange Rate**

|   |                 | Yea     | ırly Averaş | ges     | Quar            | terly Aver      | ages            | Mon     | thly Avera | ages    | We       | ekly Avera | iges      | Week              | Last Day             | 2008             | -2021           |
|---|-----------------|---------|-------------|---------|-----------------|-----------------|-----------------|---------|------------|---------|----------|------------|-----------|-------------------|----------------------|------------------|-----------------|
|   | Currency        | 2018    | 2019        | 2020    | Oct-Dec<br>2020 | Jan-Mar<br>2021 | Apr-Jun<br>2021 | May-21  | Jun-21     | Jul-21  | 6-Aug-21 | 13-Aug-21  | 20-Aug-21 | Change in<br>+/-% | Closing<br>20-Aug-21 | All Time<br>High | All Time<br>Low |
|   | US Dollar Index | 93.445  | 97.162      | 95.812  | 92.139          | 91.001          | 91.008          | 90.304  | 91.039     | 92.510  | 92.288   | 92.896     | 93.194    | 0.32%             | 93.500               | 103.820          | 70.700          |
|   | EUR To USD      | 1.183   | 1.119       | 1.142   | 1.193           | 1.205           | 1.205           | 1.215   | 1.205      | 1.183   | 1.184    | 1.175      | 1.172     | -0.27%            | 1.170                | 1.604            | 1.034           |
| П | GBP To USD      | 1.336   | 1.277       | 1.284   | 1.321           | 1.379           | 1.398           | 1.409   | 1.403      | 1.381   | 1.390    | 1.385      | 1.372     | -0.92%            | 1.363                | 2.040            | 1.145           |
|   | USD To JPY      | 110.268 | 109.011     | 106.752 | 104.448         | 106.049         | 109.480         | 109.156 | 110.183    | 110.228 | 109.572  | 110.256    | 109.648   | -0.55%            | 109.810              | 125.860          | 75.580          |

- US Dollar index rose by 0.32% last week
- USD rose against EUR by 0.27%
- USD rose against GBP by 0.92%
- USD declined against JPY by 0.55%.