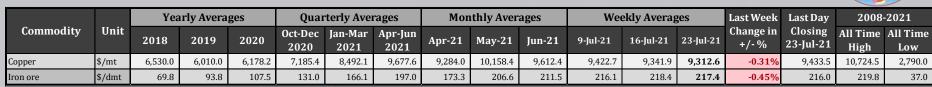

# **Commodity Price Summary**

|                  |        | Yea      | ırly Avera | ges     | Quar            | terly Ave       | rages           | Mon      | thly Aver | ages     | Wee      | ekly Averag | ges       | Last Week      | Last Day             | 2008             | -2021           |
|------------------|--------|----------|------------|---------|-----------------|-----------------|-----------------|----------|-----------|----------|----------|-------------|-----------|----------------|----------------------|------------------|-----------------|
| Commodity        | Unit   | 2018     | 2019       | 2020    | Oct-Dec<br>2020 | Jan-Mar<br>2021 | Apr-Jun<br>2021 | Apr-21   | May-21    | Jun-21   | 9-Jul-21 | 16-Jul-21   | 23-Jul-21 | Change in +/-% | Closing<br>23-Jul-21 | All Time<br>High | All Time<br>Low |
| Thermal Coal     | \$/mt  | 107.0    | 77.9       | 61.9    | 68.1            | 84.0            | 102.5           | 90.3     | 98.7      | 118.3    | 134.9    | 142.9       | 148.2     | 3.68%          | 146.2                | 148.6            | 48.8            |
| Coking Coal      | \$/t   | 207.9    | 176.6      | 123.5   | 109.8           | 128.0           | 138.1           | 113.6    | 127.0     | 173.3    | 203.4    | 210.5       | 212.6     | 1.00%          | 215.1                | 300.0            | 72.3            |
| Crude Oil, Brent | \$/bbl | 71.1     | 64.2       | 43.3    | 45.4            | 61.1            | 69.0            | 65.3     | 68.3      | 73.4     | 75.0     | 74.7        | 71.6      | -4.12%         | 74.1                 | 145.6            | 19.3            |
| Crude Oil, WTI   | \$/bbl | 64.8     | 57.0       | 39.5    | 42.8            | 57.9            | 66.1            | 61.7     | 65.2      | 71.4     | 73.6     | 72.6        | 69.6      | -4.08%         | 72.1                 | 145.3            | (37.6)          |
| Copper           | \$/mt  | 6,530.0  | 6,010.0    | 6,178.2 | 7,185.4         | 8,492.1         | 9,677.6         | 9,284.0  | 10,158.4  | 9,612.4  | 9,422.7  | 9,341.9     | 9,312.6   | -0.31%         | 9,433.5              | 10,724.5         | 2,790.0         |
| Iron ore         | \$/dmt | 69.8     | 93.8       | 107.5   | 131.0           | 166.1           | 197.0           | 173.3    | 206.6     | 211.5    | 216.1    | 218.4       | 217.4     | -0.45%         | 216.0                | 219.8            | 37.0            |
| Gold             | \$/toz | 1,269.0  | 1,392.0    | 1,771.0 | 1,875.5         | 1,796.0         | 1,814.8         | 1,759.9  | 1,851.9   | 1,834.4  | 1,799.4  | 1,816.6     | 1,806.1   | -0.58%         | 1,802.1              | 2,056.0          | 713.3           |
| Silver           | \$/toz | 15.7     | 16.2       | 20.5    | 24.5            | 26.2            | 26.7            | 25.6     | 27.5      | 27.1     | 26.1     | 26.1        | 25.2      | -3.52%         | 25.2                 | 48.5             | 9.0             |
| Steel Scrap      | \$/t   | 341.4    | 288.2      | 287.2   | 337.5           | 441.7           | 480.3           | 440.0    | 497.7     | 504.1    | 514.2    | 493.6       | 491.4     | -0.45%         | 490.0                | 525.0            | 182.0           |
| Palladium        | \$/toz | 1,030.2  | 1,539.4    | 2,199.1 | 2,348.8         | 2,403.3         | 2,786.8         | 2,769.9  | 2,873.1   | 2,721.2  | 2,819.8  | 2,793.8     | 2,650.2   | -5.14%         | 2,728.0              | 2,910.0          | 404.0           |
| Panamax Index    | Index  | 1,452.0  | 1,389.0    | 1,103.4 | 1,337.3         | 2,045.6         | 2,876.5         | 2,403.0  | 2,869.8   | 3,356.5  | 4,156.0  | 3,846.2     | 3,577.6   | -6.98%         | 3,528.0              | 9,999.0          | 282.0           |
| Supramax Index   | Index  | 1,031.0  | 881.0      | 746.4   | 981.8           | 1,504.7         | 2,306.5         | 1,920.5  | 2,319.5   | 2,680.0  | 2,910.4  | 2,830.8     | 2,815.4   | -0.54%         | 2,871.0              | 6,918.0          | 243.0           |
| Panamax Price    | \$/day | 11,656.0 | 11,111.3   | 9,926.9 | 12,035.7        | 18,391.0        | 25,882.4        | 21,626.7 | 25,808.5  | 30,208.7 | 37,403.6 | 34,615.8    | 32,200.8  | -6.98%         | 31,756.0             |                  |                 |
| Supramax Price   | \$/day | 11,495.0 | 9,529.6    | 8,073.3 | 10,799.4        | 16,551.4        | 25,371.6        | 21,126.8 | 25,514.9  | 29,479.8 | 32,014.4 | 31,139.0    | 30,970.2  | -0.54%         | 31,577.0             |                  |                 |

Please see below price changes last week compared to the week before,

- Thermal Coal price rose by 3.68% last week
- Coking Coal price rose by 1.00%
- Crude Oil Brent price declined by 4.12%.
- Crude Oil WTI declined by 4.08%
- Copper price declined by 0.31%.
- Iron Ore price declined by 0.45%
- Gold price declined by 0.58%.
- Silver price declined by 3.52%.
- Steel scrap declined by 0.45%.
- Palladium price declined by 5.14%.
- Panamax shipping rates declined by 6.98%
- Supramax shipping rates declined by 0.54% last week

#### **Commodity Price - Copper & Iron Ore**

- Copper price declined by 0.31%.
- Iron Ore price declined by 0.45%