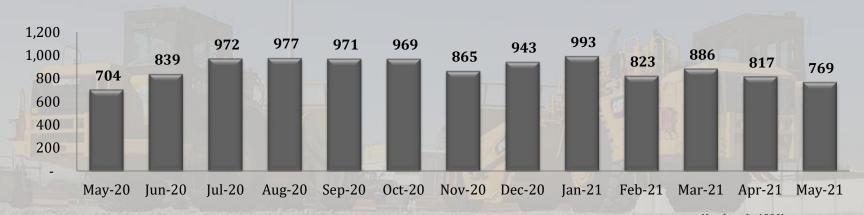

#### **US New Home Sale Data**

| Sales Data          | Unit      | May-20 | Jun-20 | Jul-20 | Aug-20 | Sep-20 | Oct-20 | Nov-20 | Dec-20 | Jan-21 | Feb-21 | Mar-21 | Apr-21 | May-21 | Change on Last<br>Month in +/- % |
|---------------------|-----------|--------|--------|--------|--------|--------|--------|--------|--------|--------|--------|--------|--------|--------|----------------------------------|
| New Home Sale in US | In 1000's | 704    | 839    | 972    | 977    | 971    | 969    | 865    | 943    | 993    | 823    | 886    | 817    | 769    | -5.9%                            |

#### **US New Home Sale Data in Last 12 Months**

Numbers In 1000's

Sales of new single-family houses in May 2021 were at a seasonally adjusted annual rate of 769,000, according to estimates released jointly by the U.S. Census Bureau and the Department of Housing and Urban Development. This is 5.9 below the revised April rate of 817,000, but is 7.2 percent above the May 2020 estimate of 704,000.