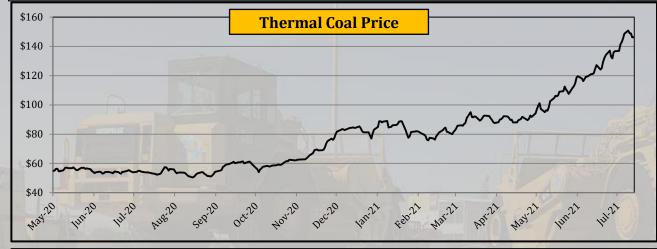

Please see below price changes last week compared to the week before,

- Thermal Coal price rose by 3.68% last week
- Coking Coal price rose by 1.00%
- Crude Oil Brent price declined by 4.12%.
- Crude Oil WTI declined by 4.08%
- Copper price declined by 0.31%.
- Iron Ore price declined by 0.45%
- Gold price declined by 0.58%.
- Silver price declined by 3.52%.
- Steel scrap declined by 0.45%.
- Palladium price declined by 5.14%.
- Panamax shipping rates declined by 6.98%
- Supramax shipping rates declined by 0.54% last week

# **Commodity Price - Coal**

|              |       | Yea   | rly Avera | ges   | Quar            | terly Ave       | rages           | Mon    | thly Aver | ages   | Wee      | ekly Averag | ges       | Last Week       |                      | 2008-            |                 |
|--------------|-------|-------|-----------|-------|-----------------|-----------------|-----------------|--------|-----------|--------|----------|-------------|-----------|-----------------|----------------------|------------------|-----------------|
| Commodity    | Unit  | 2018  | 2019      | 2020  | Oct-Dec<br>2020 | Jan-Mar<br>2021 | Apr-Jun<br>2021 | Apr-21 | May-21    | Jun-21 | 9-Jul-21 | 16-Jul-21   | 23-Jul-21 | Change in +/- % | Closing<br>23-Jul-21 | All Time<br>High | All Time<br>Low |
| Thermal Coal | \$/mt | 107.0 | 77.9      | 61.9  | 68.1            | 84.0            | 102.5           | 90.3   | 98.7      | 118.3  | 134.9    | 142.9       | 148.2     | 3.68%           | 146.2                | 148.6            | 48.8            |
| Coking Coal  | \$/t  | 207.9 | 176.6     | 123.5 | 109.8           | 128.0           | 138.1           | 113.6  | 127.0     | 173.3  | 203.4    | 210.5       | 212.6     | 1.00%           | 215.1                | 300.0            | 72.3            |

- Thermal Coal price rose by 3.68% last week
- Coking Coal price rose by 1.00%