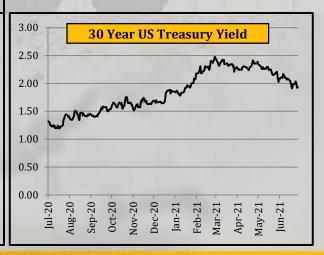

#### **U.S. Treasury Bond Rates**

- 3 Month US Treasury yield rose by 0.40%
- 2 year US Treasury yields declined by 13.18%
- 5 year US Treasury yields declined by 11.79%
- 10 Year US Treasury yields declined by 7.55%
- 30 Year US Treasury yields declined by 4.35%