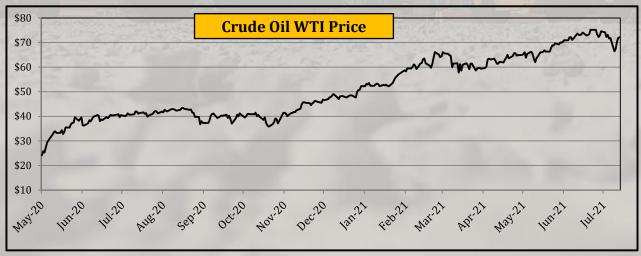

### **Commodity Price - Crude Oil**

|                  |        | Yea  | rly Avera | ges  | Quai            | rterly Ave      | rages           | Mon    | thly Aver | ages   | Wee      | ekly Averag | ges       | Last Week      |                      | 2008             | -2021           |
|------------------|--------|------|-----------|------|-----------------|-----------------|-----------------|--------|-----------|--------|----------|-------------|-----------|----------------|----------------------|------------------|-----------------|
| Commodity        | Unit   | 2018 | 2019      | 2020 | Oct-Dec<br>2020 | Jan-Mar<br>2021 | Apr-Jun<br>2021 | Apr-21 | May-21    | Jun-21 | 9-Jul-21 | 16-Jul-21   | 23-Jul-21 | Change in +/-% | Closing<br>23-Jul-21 | All Time<br>High | All Time<br>Low |
| Crude Oil, Brent | \$/bbl | 71.1 | 64.2      | 43.3 | 45.4            | 61.1            | 69.0            | 65.3   | 68.3      | 73.4   | 75.0     | 74.7        | 71.6      | -4.12%         | 74.1                 | 145.6            | 19.3            |
| Crude Oil, WTI   | \$/bbl | 64.8 | 57.0      | 39.5 | 42.8            | 57.9            | 66.1            | 61.7   | 65.2      | 71.4   | 73.6     | 72.6        | 69.6      | -4.08%         | 72.1                 | 145.3            | (37.6)          |

- Crude Oil Brent price declined by 4.12%.
- Crude Oil WTI declined by 4.08%