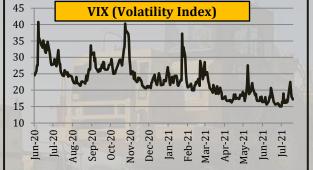

#### **Global Market Indexes**

|                            | Yea      | rly Avera | ges      | Quai            | terly Aver      | rages           | Mor      | thly Avera | ages     | We       | ekly Averag | ges       | Last Week          |                      | 2008             | -2021           |
|----------------------------|----------|-----------|----------|-----------------|-----------------|-----------------|----------|------------|----------|----------|-------------|-----------|--------------------|----------------------|------------------|-----------------|
| Index                      | 2018     | 2019      | 2020     | Oct-Dec<br>2020 | Jan-Mar<br>2021 | Apr-Jun<br>2021 | Apr-21   | May-21     | Jun-21   | 9-Jul-21 | 16-Jul-21   | 23-Jul-21 | Change in<br>+/- % | Closing<br>23-Jul-21 | All Time<br>High | All Time<br>Low |
| CBOE Volatility Index(VIX) | 16.6     | 15.4      | 29.2     | 22.8            | 23.2            | 18.0            | 17.4     | 19.6       | 17.0     | 16.6     | 17.0        | 19.0      | 11.7%              | 17.2                 | 82.7             | 9.1             |
| S&P 500 Index              | 2,746.2  | 2,913.4   | 3,221.4  | 3,756.1         | 3,863.6         | 4,181.4         | 4,135.7  | 4,169.6    | 4,238.5  | 4,348.9  | 4,363.1     | 4,343.9   | -0.4%              | 4,411.8              | 4,411.8          | 752.4           |
| Dow Jones                  | 25,053.9 | 26,379.5  | 26,915.3 | 30,606.5        | 31,522.9        | 34,112.9        | 33,773.7 | 34,282.6   | 34,289.9 | 34,667.5 | 34,898.6    | 34,631.4  | -0.8%              | 35,061.6             | 35,061.6         | 6,547.1         |
| NASDAQ-100                 | 6,988.6  | 7,633.0   | 10,308.7 | 12,888.3        | 13,125.1        | 13,786.0        | 13,798.7 | 13,481.1   | 14,064.5 | 14,774.6 | 14,825.8    | 14,834.4  | 0.1%               | 15,111.8             | 15,111.8         | 1,268.6         |
| FTSE 100                   | 7,367.9  | 7,275.4   | 6,279.6  | 6,460.5         | 6,661.9         | 7,008.1         | 6,906.2  | 7,021.4    | 7,097.4  | 7,113.9  | 7,072.3     | 6,943.9   | -1.8%              | 7,027.6              | 7,877.5          | 3,830.1         |
| Nikkei 225                 | 22,384.4 | 21,697.2  | 22,737.6 | 27,444.2        | 28,986.2        | 28,976.3        | 29,409.8 | 28,573.1   | 28,927.7 | 28,333.4 | 28,435.6    | 27,537.0  | -3.2%              | 27,548.0             | 30,467.0         | 7,055.0         |
|                            |          |           |          |                 |                 |                 |          |            |          |          |             |           |                    | - V -                | 10               |                 |

- Volatility Index rose by 11.7%
- S&P 500 index declined by 0.4%

- Dow Jones index declined by 0.8%
- NASDAQ-100 index rose by 0.1%

- FTSE 100 index declined by 1.8%
- Nikkei 225 index declined by 3.2%