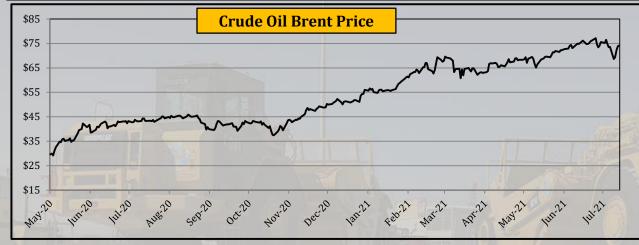

### **Commodity Price - Crude Oil**

|                  |        | Yea  | rly Avera | ges  | Quai            | rterly Ave      | rages           | Mon    | thly Aver | ages   | Wee      | ekly Averag | ges       | Last Week      |                      | 2008             | -2021           |
|------------------|--------|------|-----------|------|-----------------|-----------------|-----------------|--------|-----------|--------|----------|-------------|-----------|----------------|----------------------|------------------|-----------------|
| Commodity        | Unit   | 2018 | 2019      | 2020 | Oct-Dec<br>2020 | Jan-Mar<br>2021 | Apr-Jun<br>2021 | Apr-21 | May-21    | Jun-21 | 9-Jul-21 | 16-Jul-21   | 23-Jul-21 | Change in +/-% | Closing<br>23-Jul-21 | All Time<br>High | All Time<br>Low |
| Crude Oil, Brent | \$/bbl | 71.1 | 64.2      | 43.3 | 45.4            | 61.1            | 69.0            | 65.3   | 68.3      | 73.4   | 75.0     | 74.7        | 71.6      | -4.12%         | 74.1                 | 145.6            | 19.3            |
| Crude Oil, WTI   | \$/bbl | 64.8 | 57.0      | 39.5 | 42.8            | 57.9            | 66.1            | 61.7   | 65.2      | 71.4   | 73.6     | 72.6        | 69.6      | -4.08%         | 72.1                 | 145.3            | (37.6)          |

- Crude Oil Brent price declined by 4.12%.
- Crude Oil WTI declined by 4.08%