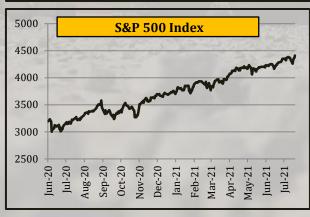

#### **Global Market Indexes**

|                            | Yea      | rly Avera | ges      | Quai            | terly Aver      | rages           | Mor      | thly Avera | ages     | We       | ekly Averag | ges       | Last Week          |                      | 2008             | -2021           |
|----------------------------|----------|-----------|----------|-----------------|-----------------|-----------------|----------|------------|----------|----------|-------------|-----------|--------------------|----------------------|------------------|-----------------|
| Index                      | 2018     | 2019      | 2020     | Oct-Dec<br>2020 | Jan-Mar<br>2021 | Apr-Jun<br>2021 | Apr-21   | May-21     | Jun-21   | 9-Jul-21 | 16-Jul-21   | 23-Jul-21 | Change in<br>+/- % | Closing<br>23-Jul-21 | All Time<br>High | All Time<br>Low |
| CBOE Volatility Index(VIX) | 16.6     | 15.4      | 29.2     | 22.8            | 23.2            | 18.0            | 17.4     | 19.6       | 17.0     | 16.6     | 17.0        | 19.0      | 11.7%              | 17.2                 | 82.7             | 9.1             |
| S&P 500 Index              | 2,746.2  | 2,913.4   | 3,221.4  | 3,756.1         | 3,863.6         | 4,181.4         | 4,135.7  | 4,169.6    | 4,238.5  | 4,348.9  | 4,363.1     | 4,343.9   | -0.4%              | 4,411.8              | 4,411.8          | 752.4           |
| Dow Jones                  | 25,053.9 | 26,379.5  | 26,915.3 | 30,606.5        | 31,522.9        | 34,112.9        | 33,773.7 | 34,282.6   | 34,289.9 | 34,667.5 | 34,898.6    | 34,631.4  | -0.8%              | 35,061.6             | 35,061.6         | 6,547.1         |
| NASDAQ-100                 | 6,988.6  | 7,633.0   | 10,308.7 | 12,888.3        | 13,125.1        | 13,786.0        | 13,798.7 | 13,481.1   | 14,064.5 | 14,774.6 | 14,825.8    | 14,834.4  | 0.1%               | 15,111.8             | 15,111.8         | 1,268.6         |
| FTSE 100                   | 7,367.9  | 7,275.4   | 6,279.6  | 6,460.5         | 6,661.9         | 7,008.1         | 6,906.2  | 7,021.4    | 7,097.4  | 7,113.9  | 7,072.3     | 6,943.9   | -1.8%              | 7,027.6              | 7,877.5          | 3,830.1         |
| Nikkei 225                 | 22,384.4 | 21,697.2  | 22,737.6 | 27,444.2        | 28,986.2        | 28,976.3        | 29,409.8 | 28,573.1   | 28,927.7 | 28,333.4 | 28,435.6    | 27,537.0  | -3.2%              | 27,548.0             | 30,467.0         | 7,055.0         |
|                            |          |           |          |                 |                 |                 |          |            |          |          |             |           |                    | - V -                | 10               |                 |

- Volatility Index rose by 11.7%
- S&P 500 index declined by 0.4%

- Dow Jones index declined by 0.8%
- NASDAQ-100 index rose by 0.1%

- FTSE 100 index declined by 1.8%
- Nikkei 225 index declined by 3.2%