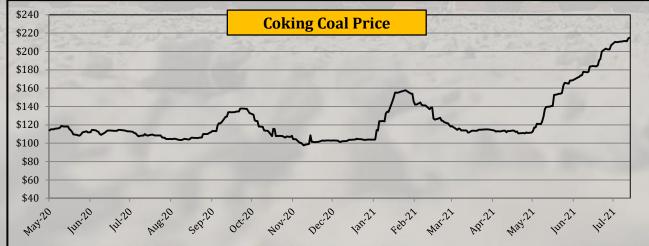

# **Commodity Price - Coal**

|              |       | Yea   | rly Avera | ges   | Quar            | terly Ave       | rages           | Mon    | thly Aver | ages   | Wee      | ekly Averag | ges       | Last Week       |                      | 2008-            |                 |
|--------------|-------|-------|-----------|-------|-----------------|-----------------|-----------------|--------|-----------|--------|----------|-------------|-----------|-----------------|----------------------|------------------|-----------------|
| Commodity    | Unit  | 2018  | 2019      | 2020  | Oct-Dec<br>2020 | Jan-Mar<br>2021 | Apr-Jun<br>2021 | Apr-21 | May-21    | Jun-21 | 9-Jul-21 | 16-Jul-21   | 23-Jul-21 | Change in +/- % | Closing<br>23-Jul-21 | All Time<br>High | All Time<br>Low |
| Thermal Coal | \$/mt | 107.0 | 77.9      | 61.9  | 68.1            | 84.0            | 102.5           | 90.3   | 98.7      | 118.3  | 134.9    | 142.9       | 148.2     | 3.68%           | 146.2                | 148.6            | 48.8            |
| Coking Coal  | \$/t  | 207.9 | 176.6     | 123.5 | 109.8           | 128.0           | 138.1           | 113.6  | 127.0     | 173.3  | 203.4    | 210.5       | 212.6     | 1.00%           | 215.1                | 300.0            | 72.3            |

- Thermal Coal price rose by 3.68% last week
- Coking Coal price rose by 1.00%