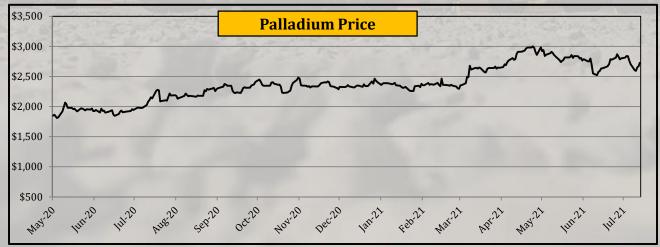

### **Commodity Price - Steel Scrap & Palladium**

|             |        | Yea     | ırly Avera | ges     | Quar            | terly Avei      | rages           | Mon     | thly Aver | ages    | Wee      | ekly Averag | ges       | Last Week       |                      | 2008             | -2021           |
|-------------|--------|---------|------------|---------|-----------------|-----------------|-----------------|---------|-----------|---------|----------|-------------|-----------|-----------------|----------------------|------------------|-----------------|
| Commodity   | Unit   | 2018    | 2019       | 2020    | Oct-Dec<br>2020 | Jan-Mar<br>2021 | Apr-Jun<br>2021 | Apr-21  | May-21    | Jun-21  | 9-Jul-21 | 16-Jul-21   | 23-Jul-21 | Change in +/- % | Closing<br>23-Jul-21 | All Time<br>High | All Time<br>Low |
| Steel Scrap | \$/t   | 341.4   | 288.2      | 287.2   | 337.5           | 441.7           | 480.3           | 440.0   | 497.7     | 504.1   | 514.2    | 493.6       | 491.4     | -0.45%          | 490.0                | 525.0            | 182.0           |
| Palladium   | \$/toz | 1,030.2 | 1,539.4    | 2,199.1 | 2,348.8         | 2,403.3         | 2,786.8         | 2,769.9 | 2,873.1   | 2,721.2 | 2,819.8  | 2,793.8     | 2,650.2   | -5.14%          | 2,728.0              | 2,910.0          | 404.0           |

- Steel scrap declined by 0.45%.
- Palladium price declined by 5.14%.