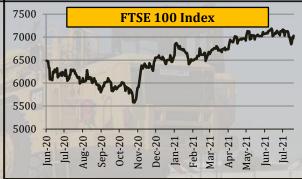

#### **Global Market Indexes**

|                            | Yea      | rly Avera | ges      | Quai            | terly Aver      | rages           | Mor      | thly Avera | ages     | We       | ekly Averag | ges       | Last Week          |                      | 2008             | -2021           |
|----------------------------|----------|-----------|----------|-----------------|-----------------|-----------------|----------|------------|----------|----------|-------------|-----------|--------------------|----------------------|------------------|-----------------|
| Index                      | 2018     | 2019      | 2020     | Oct-Dec<br>2020 | Jan-Mar<br>2021 | Apr-Jun<br>2021 | Apr-21   | May-21     | Jun-21   | 9-Jul-21 | 16-Jul-21   | 23-Jul-21 | Change in<br>+/- % | Closing<br>23-Jul-21 | All Time<br>High | All Time<br>Low |
| CBOE Volatility Index(VIX) | 16.6     | 15.4      | 29.2     | 22.8            | 23.2            | 18.0            | 17.4     | 19.6       | 17.0     | 16.6     | 17.0        | 19.0      | 11.7%              | 17.2                 | 82.7             | 9.1             |
| S&P 500 Index              | 2,746.2  | 2,913.4   | 3,221.4  | 3,756.1         | 3,863.6         | 4,181.4         | 4,135.7  | 4,169.6    | 4,238.5  | 4,348.9  | 4,363.1     | 4,343.9   | -0.4%              | 4,411.8              | 4,411.8          | 752.4           |
| Dow Jones                  | 25,053.9 | 26,379.5  | 26,915.3 | 30,606.5        | 31,522.9        | 34,112.9        | 33,773.7 | 34,282.6   | 34,289.9 | 34,667.5 | 34,898.6    | 34,631.4  | -0.8%              | 35,061.6             | 35,061.6         | 6,547.1         |
| NASDAQ-100                 | 6,988.6  | 7,633.0   | 10,308.7 | 12,888.3        | 13,125.1        | 13,786.0        | 13,798.7 | 13,481.1   | 14,064.5 | 14,774.6 | 14,825.8    | 14,834.4  | 0.1%               | 15,111.8             | 15,111.8         | 1,268.6         |
| FTSE 100                   | 7,367.9  | 7,275.4   | 6,279.6  | 6,460.5         | 6,661.9         | 7,008.1         | 6,906.2  | 7,021.4    | 7,097.4  | 7,113.9  | 7,072.3     | 6,943.9   | -1.8%              | 7,027.6              | 7,877.5          | 3,830.1         |
| Nikkei 225                 | 22,384.4 | 21,697.2  | 22,737.6 | 27,444.2        | 28,986.2        | 28,976.3        | 29,409.8 | 28,573.1   | 28,927.7 | 28,333.4 | 28,435.6    | 27,537.0  | -3.2%              | 27,548.0             | 30,467.0         | 7,055.0         |
|                            |          |           |          |                 |                 |                 |          |            |          |          |             |           |                    | - V -                | 10               |                 |

- Volatility Index rose by 11.7%
- S&P 500 index declined by 0.4%

- Dow Jones index declined by 0.8%
- NASDAQ-100 index rose by 0.1%

- FTSE 100 index declined by 1.8%
- Nikkei 225 index declined by 3.2%