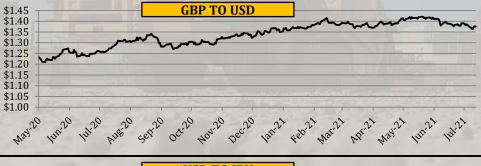

#### **Currency Exchange Rate**

|                 | Yea     | ırly Averaş | ges     | Quar            | terly Aver      | ages            | Mor     | thly Avera | ages    | We       | ekly Averag | es        | Week               | Last Day             | 2008             | -2021           |
|-----------------|---------|-------------|---------|-----------------|-----------------|-----------------|---------|------------|---------|----------|-------------|-----------|--------------------|----------------------|------------------|-----------------|
| Currency        | 2018    | 2019        | 2020    | Oct-Dec<br>2020 | Jan-Mar<br>2021 | Apr-Jun<br>2021 | Apr-21  | May-21     | Jun-21  | 9-Jul-21 | 16-Jul-21   | 23-Jul-21 | Change in<br>+/- % | Closing<br>23-Jul-21 | All Time<br>High | All Time<br>Low |
| US Dollar Index | 93.445  | 97.162      | 95.812  | 92.139          | 91.001          | 91.008          | 91.649  | 90.304     | 91.039  | 92.382   | 92.540      | 92.868    | 0.35%              | 92.910               | 103.820          | 70.700          |
| EUR To USD      | 1.183   | 1.119       | 1.142   | 1.193           | 1.205           | 1.205           | 1.197   | 1.215      | 1.205   | 1.184    | 1.182       | 1.178     | -0.31%             | 1.177                | 1.604            | 1.034           |
| GBP To USD      | 1.336   | 1.277       | 1.284   | 1.321           | 1.379           | 1.398           | 1.384   | 1.409      | 1.403   | 1.383    | 1.383       | 1.371     | -0.89%             | 1.376                | 2.040            | 1.145           |
| USD To JPY      | 110.268 | 109.011     | 106.752 | 104.448         | 106.049         | 109.480         | 109.087 | 109.156    | 110.183 | 110.416  | 110.164     | 110.066   | -0.09%             | 110.550              | 125.860          | 75.580          |

- US Dollar index rose by 0.35% last week
- USD rose against EUR by 0.31%
- USD rose against GBP by 0.89%
- USD Declined Slightly against JPY last week.