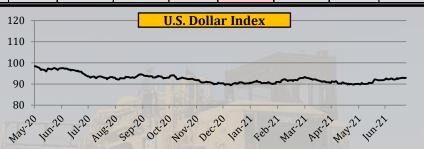

#### **Currency Exchange Rate**

|                 | Yea     | ırly Averaş | ges     | Quar            | terly Aver      | ages            | Mor     | thly Avera | ages    | We       | ekly Averag | es        | Week               | Last Day             | 2008             | -2021           |
|-----------------|---------|-------------|---------|-----------------|-----------------|-----------------|---------|------------|---------|----------|-------------|-----------|--------------------|----------------------|------------------|-----------------|
| Currency        | 2018    | 2019        | 2020    | Oct-Dec<br>2020 | Jan-Mar<br>2021 | Apr-Jun<br>2021 | Apr-21  | May-21     | Jun-21  | 9-Jul-21 | 16-Jul-21   | 23-Jul-21 | Change in<br>+/- % | Closing<br>23-Jul-21 | All Time<br>High | All Time<br>Low |
| US Dollar Index | 93.445  | 97.162      | 95.812  | 92.139          | 91.001          | 91.008          | 91.649  | 90.304     | 91.039  | 92.382   | 92.540      | 92.868    | 0.35%              | 92.910               | 103.820          | 70.700          |
| EUR To USD      | 1.183   | 1.119       | 1.142   | 1.193           | 1.205           | 1.205           | 1.197   | 1.215      | 1.205   | 1.184    | 1.182       | 1.178     | -0.31%             | 1.177                | 1.604            | 1.034           |
| GBP To USD      | 1.336   | 1.277       | 1.284   | 1.321           | 1.379           | 1.398           | 1.384   | 1.409      | 1.403   | 1.383    | 1.383       | 1.371     | -0.89%             | 1.376                | 2.040            | 1.145           |
| USD To JPY      | 110.268 | 109.011     | 106.752 | 104.448         | 106.049         | 109.480         | 109.087 | 109.156    | 110.183 | 110.416  | 110.164     | 110.066   | -0.09%             | 110.550              | 125.860          | 75.580          |

- US Dollar index rose by 0.35% last week
- USD rose against EUR by 0.31%
- USD rose against GBP by 0.89%
- USD Declined Slightly against JPY last week.