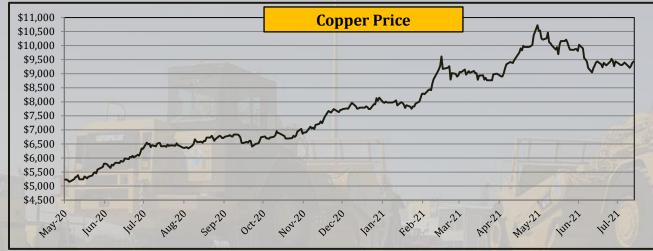

#### **Commodity Price - Copper & Iron Ore**

- Copper price declined by 0.31%.
- Iron Ore price declined by 0.45%

Please see below price changes last week compared to the week before,

- Thermal Coal price rose by 3.68% last week
- Coking Coal price rose by 1.00%
- Crude Oil Brent price declined by 4.12%.
- Crude Oil WTI declined by 4.08%
- Copper price declined by 0.31%.
- Iron Ore price declined by 0.45%
- Gold price declined by 0.58%.
- Silver price declined by 3.52%.
- Steel scrap declined by 0.45%.
- Palladium price declined by 5.14%.
- Panamax shipping rates declined by 6.98%
- Supramax shipping rates declined by 0.54% last week