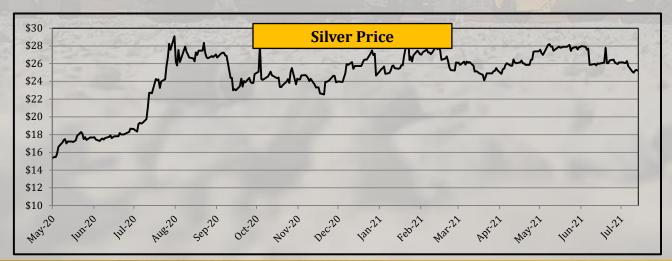

- Gold price declined by 0.58%.
- Silver price declined by 3.52%.

Please see below price changes last week compared to the week before,

- Thermal Coal price rose by 3.68% last week
- Coking Coal price rose by 1.00%
- Crude Oil Brent price declined by 4.12%.
- Crude Oil WTI declined by 4.08%
- Copper price declined by 0.31%.
- Iron Ore price declined by 0.45%
- Gold price declined by 0.58%.
- Silver price declined by 3.52%.
- Steel scrap declined by 0.45%.
- Palladium price declined by 5.14%.
- Panamax shipping rates declined by 6.98%
- Supramax shipping rates declined by 0.54% last week