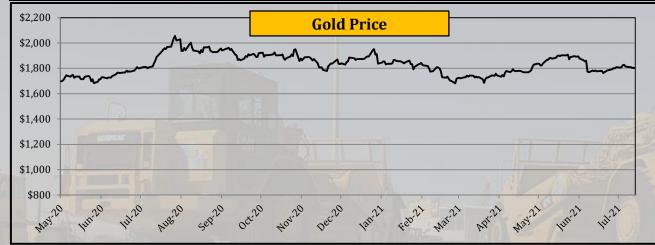

- Gold price declined by 0.58%.
- Silver price declined by 3.52%.

Please see below price changes last week compared to the week before,

- Thermal Coal price rose by 3.68% last week
- Coking Coal price rose by 1.00%
- Crude Oil Brent price declined by 4.12%.
- Crude Oil WTI declined by 4.08%
- Copper price declined by 0.31%.
- Iron Ore price declined by 0.45%
- Gold price declined by 0.58%.
- Silver price declined by 3.52%.
- Steel scrap declined by 0.45%.
- Palladium price declined by 5.14%.
- Panamax shipping rates declined by 6.98%
- Supramax shipping rates declined by 0.54% last week