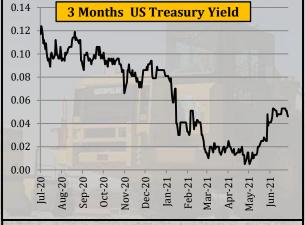

#### **U.S. Treasury Bond Rates**

- 3 Month US Treasury yield rose by 0.40%
- 2 year US Treasury yields declined by 13.18%
- 5 year US Treasury yields declined by 11.79%
- 10 Year US Treasury yields declined by 7.55%
- 30 Year US Treasury yields declined by 4.35%