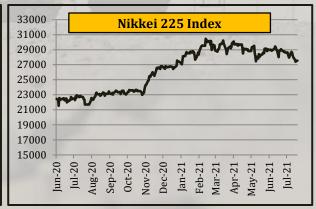

#### **Global Market Indexes**

|                            | Yea      | rly Avera | ges      | Quai            | terly Aver      | rages           | Mor      | thly Avera | ages     | We       | ekly Averag | ges       | Last Week          |                      | 2008             | -2021           |
|----------------------------|----------|-----------|----------|-----------------|-----------------|-----------------|----------|------------|----------|----------|-------------|-----------|--------------------|----------------------|------------------|-----------------|
| Index                      | 2018     | 2019      | 2020     | Oct-Dec<br>2020 | Jan-Mar<br>2021 | Apr-Jun<br>2021 | Apr-21   | May-21     | Jun-21   | 9-Jul-21 | 16-Jul-21   | 23-Jul-21 | Change in<br>+/- % | Closing<br>23-Jul-21 | All Time<br>High | All Time<br>Low |
| CBOE Volatility Index(VIX) | 16.6     | 15.4      | 29.2     | 22.8            | 23.2            | 18.0            | 17.4     | 19.6       | 17.0     | 16.6     | 17.0        | 19.0      | 11.7%              | 17.2                 | 82.7             | 9.1             |
| S&P 500 Index              | 2,746.2  | 2,913.4   | 3,221.4  | 3,756.1         | 3,863.6         | 4,181.4         | 4,135.7  | 4,169.6    | 4,238.5  | 4,348.9  | 4,363.1     | 4,343.9   | -0.4%              | 4,411.8              | 4,411.8          | 752.4           |
| Dow Jones                  | 25,053.9 | 26,379.5  | 26,915.3 | 30,606.5        | 31,522.9        | 34,112.9        | 33,773.7 | 34,282.6   | 34,289.9 | 34,667.5 | 34,898.6    | 34,631.4  | -0.8%              | 35,061.6             | 35,061.6         | 6,547.1         |
| NASDAQ-100                 | 6,988.6  | 7,633.0   | 10,308.7 | 12,888.3        | 13,125.1        | 13,786.0        | 13,798.7 | 13,481.1   | 14,064.5 | 14,774.6 | 14,825.8    | 14,834.4  | 0.1%               | 15,111.8             | 15,111.8         | 1,268.6         |
| FTSE 100                   | 7,367.9  | 7,275.4   | 6,279.6  | 6,460.5         | 6,661.9         | 7,008.1         | 6,906.2  | 7,021.4    | 7,097.4  | 7,113.9  | 7,072.3     | 6,943.9   | -1.8%              | 7,027.6              | 7,877.5          | 3,830.1         |
| Nikkei 225                 | 22,384.4 | 21,697.2  | 22,737.6 | 27,444.2        | 28,986.2        | 28,976.3        | 29,409.8 | 28,573.1   | 28,927.7 | 28,333.4 | 28,435.6    | 27,537.0  | -3.2%              | 27,548.0             | 30,467.0         | 7,055.0         |
|                            |          |           |          |                 |                 |                 |          |            |          |          |             |           |                    | - V -                | 10               |                 |

- Volatility Index rose by 11.7%
- S&P 500 index declined by 0.4%

- Dow Jones index declined by 0.8%
- NASDAQ-100 index rose by 0.1%

- FTSE 100 index declined by 1.8%
- Nikkei 225 index declined by 3.2%