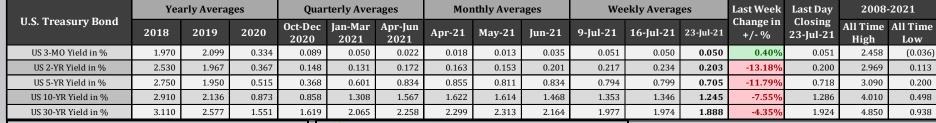

#### **U.S. Treasury Bond Rates**

- 3 Month US Treasury yield rose by 0.40%
- 2 year US Treasury yields declined by 13.18%
- 5 year US Treasury yields declined by 11.79%
- 10 Year US Treasury yields declined by 7.55%
- 30 Year US Treasury yields declined by 4.35%