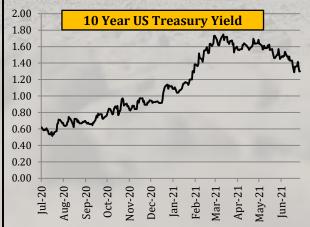

#### **U.S. Treasury Bond Rates**

- 3 Month US Treasury yield rose by 0.40%
- 2 year US Treasury yields declined by 13.18%
- 5 year US Treasury yields declined by 11.79%
- 10 Year US Treasury yields declined by 7.55%
- 30 Year US Treasury yields declined by 4.35%