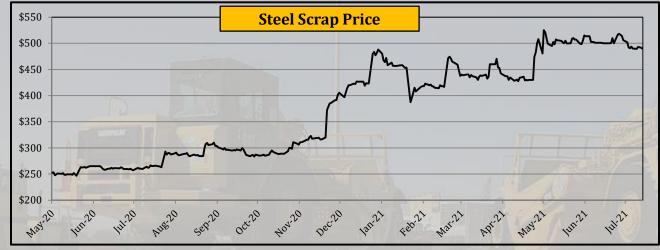

### **Commodity Price - Steel Scrap & Palladium**

|             |        | Yea     | ırly Avera | ges     | Quar            | terly Avei      | rages           | Mon     | thly Aver | ages    | Wee      | ekly Averag | ges       | Last Week       |                      | 2008             | -2021           |
|-------------|--------|---------|------------|---------|-----------------|-----------------|-----------------|---------|-----------|---------|----------|-------------|-----------|-----------------|----------------------|------------------|-----------------|
| Commodity   | Unit   | 2018    | 2019       | 2020    | Oct-Dec<br>2020 | Jan-Mar<br>2021 | Apr-Jun<br>2021 | Apr-21  | May-21    | Jun-21  | 9-Jul-21 | 16-Jul-21   | 23-Jul-21 | Change in +/- % | Closing<br>23-Jul-21 | All Time<br>High | All Time<br>Low |
| Steel Scrap | \$/t   | 341.4   | 288.2      | 287.2   | 337.5           | 441.7           | 480.3           | 440.0   | 497.7     | 504.1   | 514.2    | 493.6       | 491.4     | -0.45%          | 490.0                | 525.0            | 182.0           |
| Palladium   | \$/toz | 1,030.2 | 1,539.4    | 2,199.1 | 2,348.8         | 2,403.3         | 2,786.8         | 2,769.9 | 2,873.1   | 2,721.2 | 2,819.8  | 2,793.8     | 2,650.2   | -5.14%          | 2,728.0              | 2,910.0          | 404.0           |

- Steel scrap declined by 0.45%.
- Palladium price declined by 5.14%.