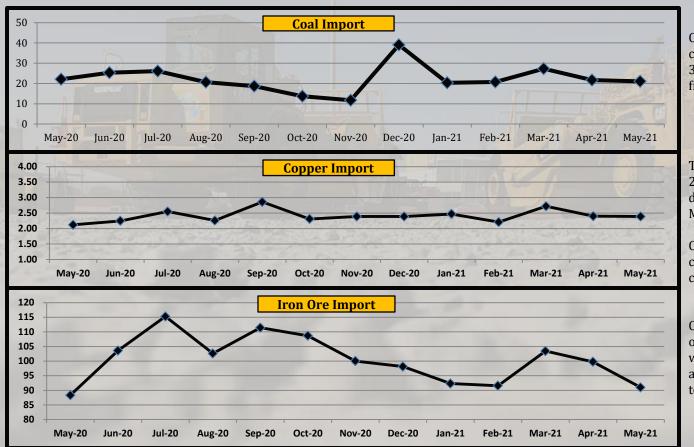

### **Chinese Major Dry Bulk Import Statistics**

| Commodity                            |       |        |        |        |        | 2020   |        |        |        |        |        |        | 2021   |        |        | Changes  |
|--------------------------------------|-------|--------|--------|--------|--------|--------|--------|--------|--------|--------|--------|--------|--------|--------|--------|----------|
| Commodity                            | Unit  | Apr-20 | May-20 | Jun-20 | Jul-20 | Aug-20 | Sep-19 | Oct-20 | Nov-20 | Dec-20 | Jan-21 | Feb-21 | Mar-21 | Apr-21 | May-21 | in +/- % |
| Coal and lignite                     |       | 30.95  | 22.06  | 25.29  | 26.10  | 20.66  | 18.68  | 13.73  | 11.76  | 39.08  | 20.35  | 20.77  | 27.33  | 21.73  | 21.04  | -3.2%    |
| Copper ores and concentrates         | on    | 2.03   | 1.69   | 1.59   | 1.79   | 1.59   | 2.14   | 1.69   | 1.83   | 1.88   | 2.00   | 1.80   | 2.17   | 1.92   | 1.94   | 1.0%     |
| Unwrought copper and copper products | ili i | 0.46   | 0.43   | 0.66   | 0.76   | 0.67   | 0.72   | 0.62   | 0.56   | 0.51   | 0.47   | 0.41   | 0.55   | 0.48   | 0.45   | -7.9%    |
| Products, of steel or iron           | M     | 1.01   | 1.28   | 1.88   | 2.61   | 2.24   | 2.88   | 1.93   | 1.85   | 1.37   | 1.31   | 1.08   | 1.32   | 1.17   | 1.21   | 3.4%     |
| Iron ores and concentrates           |       | 95.71  | 87.03  | 101.68 | 112.65 | 100.36 | 108.55 | 106.74 | 98.15  | 96.75  | 91.00  | 90.50  | 102.11 | 98.57  | 89.79  | -8.9%    |

China imported 21.04 million tonnes of coal and lignite in May this year, Which is 3.2% down from April 2021, and 5% down from May 2020

The Chinese copper import in May 2021 is 2.39 million tonnes which is just 0.4% down from April 2021 and 12.7% up from May 2020.

Copper includes (Copper ores, concentrates, unwrought copper and copper products)

China brought 89.79 million tonnes of Iron ores and concentrates in May this year which is 8.9% down from April this year and 3.2% up from May last year, according to the customs data.