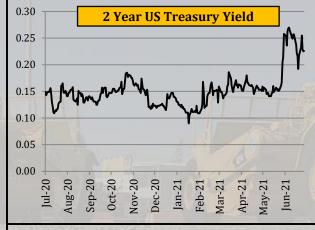

#### **U.S. Treasury Bond Rates**

- 3 Month US Treasury yield rose by 0.40%
- 2 year US Treasury yields declined by 13.18%
- 5 year US Treasury yields declined by 11.79%
- 10 Year US Treasury yields declined by 7.55%
- 30 Year US Treasury yields declined by 4.35%