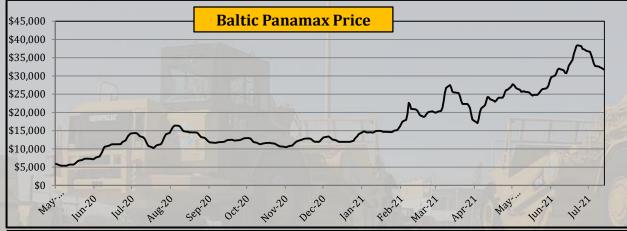

#### **Baltic Shipping Rates**

|                |        | Yea      | rly Avera | ges     | Quar            | terly Ave       | rages           | Mon      | thly Aver | ages     | Wee      | ekly Averag | ges       | Last Week       | Last Day             | 2008             | -2021           |
|----------------|--------|----------|-----------|---------|-----------------|-----------------|-----------------|----------|-----------|----------|----------|-------------|-----------|-----------------|----------------------|------------------|-----------------|
| Commodity      | Unit   | 2018     | 2019      | 2020    | Oct-Dec<br>2020 | Jan-Mar<br>2021 | Apr-Jun<br>2021 | Apr-21   | May-21    | Jun-21   | 9-Jul-21 | 16-Jul-21   | 23-Jul-21 | Change in +/- % | Closing<br>23-Jul-21 | All Time<br>High | All Time<br>Low |
| Panamax Index  | Index  | 1,452.0  | 1,389.0   | 1,103.4 | 1,337.3         | 2,045.6         | 2,876.5         | 2,403.0  | 2,869.8   | 3,356.5  | 4,156.0  | 3,846.2     | 3,577.6   | -6.98%          | 3,528.0              | 9,999.0          | 282.0           |
| Supramax Index | Index  | 1,031.0  | 881.0     | 746.4   | 981.8           | 1,504.7         | 2,306.5         | 1,920.5  | 2,319.5   | 2,680.0  | 2,910.4  | 2,830.8     | 2,815.4   | -0.54%          | 2,871.0              | 6,918.0          | 243.0           |
| Panamax Price  | \$/day | 11,656.0 | 11,111.3  | 9,926.9 | 12,035.7        | 18,391.0        | 25,882.4        | 21,626.7 | 25,808.5  | 30,208.7 | 37,403.6 | 34,615.8    | 32,200.8  | -6.98%          | 31,756.0             |                  |                 |
| Supramax Price | \$/day | 11,495.0 | 9,529.6   | 8,073.3 | 10,799.4        | 16,551.4        | 25,371.6        | 21,126.8 | 25,514.9  | 29,479.8 | 32,014.4 | 31,139.0    | 30,970.2  | -0.54%          | 31,577.0             |                  |                 |

#### • Panamax shipping rates declined by 6.98%

A contrasting week for the Panamaxes with the Asian basin proving to be broadly Indonesia centric, as a host of cargoes helped some rates to benefit. Aside from an assortment of coal tender cargoes from Australia to Korea and India, the north of the region continued to be under pressure for most of the week with owners forced to reduce levels to gain any traction. The Transatlantic trips remained under pressure again with tonnage building and with a lack of any serious demand from North America the outlook looks somewhat suspect. Conversely, the fronthaul trips for a large part remained well supported with grain trips ex North France and Black Sea, but with charterers continuing to source tonnage from India and as far out as China, rates for Atlantic positions began to slide as the week closed. Period news had a 94,000-dwt achieve \$27,500 for six to eight months delivery north China.