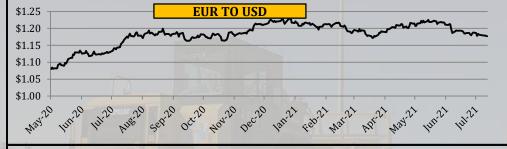

#### **Currency Exchange Rate**

|                 | Yea     | ırly Averaş | ges     | Quar            | terly Aver      | ages            | Mor     | thly Avera | ages    | We       | ekly Averag | es        | Week               | Last Day             | 2008             | -2021           |
|-----------------|---------|-------------|---------|-----------------|-----------------|-----------------|---------|------------|---------|----------|-------------|-----------|--------------------|----------------------|------------------|-----------------|
| Currency        | 2018    | 2019        | 2020    | Oct-Dec<br>2020 | Jan-Mar<br>2021 | Apr-Jun<br>2021 | Apr-21  | May-21     | Jun-21  | 9-Jul-21 | 16-Jul-21   | 23-Jul-21 | Change in<br>+/- % | Closing<br>23-Jul-21 | All Time<br>High | All Time<br>Low |
| US Dollar Index | 93.445  | 97.162      | 95.812  | 92.139          | 91.001          | 91.008          | 91.649  | 90.304     | 91.039  | 92.382   | 92.540      | 92.868    | 0.35%              | 92.910               | 103.820          | 70.700          |
| EUR To USD      | 1.183   | 1.119       | 1.142   | 1.193           | 1.205           | 1.205           | 1.197   | 1.215      | 1.205   | 1.184    | 1.182       | 1.178     | -0.31%             | 1.177                | 1.604            | 1.034           |
| GBP To USD      | 1.336   | 1.277       | 1.284   | 1.321           | 1.379           | 1.398           | 1.384   | 1.409      | 1.403   | 1.383    | 1.383       | 1.371     | -0.89%             | 1.376                | 2.040            | 1.145           |
| USD To JPY      | 110.268 | 109.011     | 106.752 | 104.448         | 106.049         | 109.480         | 109.087 | 109.156    | 110.183 | 110.416  | 110.164     | 110.066   | -0.09%             | 110.550              | 125.860          | 75.580          |

- US Dollar index rose by 0.35% last week
- USD rose against EUR by 0.31%
- USD rose against GBP by 0.89%
- USD Declined Slightly against JPY last week.