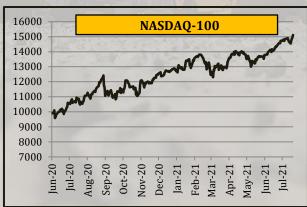

#### **Global Market Indexes**

|                            | Yea      | rly Avera | ges      | Quai            | terly Aver      | rages           | Mor      | thly Avera | ages     | We       | ekly Averag | ges       | Last Week          |                      | 2008             | -2021           |
|----------------------------|----------|-----------|----------|-----------------|-----------------|-----------------|----------|------------|----------|----------|-------------|-----------|--------------------|----------------------|------------------|-----------------|
| Index                      | 2018     | 2019      | 2020     | Oct-Dec<br>2020 | Jan-Mar<br>2021 | Apr-Jun<br>2021 | Apr-21   | May-21     | Jun-21   | 9-Jul-21 | 16-Jul-21   | 23-Jul-21 | Change in<br>+/- % | Closing<br>23-Jul-21 | All Time<br>High | All Time<br>Low |
| CBOE Volatility Index(VIX) | 16.6     | 15.4      | 29.2     | 22.8            | 23.2            | 18.0            | 17.4     | 19.6       | 17.0     | 16.6     | 17.0        | 19.0      | 11.7%              | 17.2                 | 82.7             | 9.1             |
| S&P 500 Index              | 2,746.2  | 2,913.4   | 3,221.4  | 3,756.1         | 3,863.6         | 4,181.4         | 4,135.7  | 4,169.6    | 4,238.5  | 4,348.9  | 4,363.1     | 4,343.9   | -0.4%              | 4,411.8              | 4,411.8          | 752.4           |
| Dow Jones                  | 25,053.9 | 26,379.5  | 26,915.3 | 30,606.5        | 31,522.9        | 34,112.9        | 33,773.7 | 34,282.6   | 34,289.9 | 34,667.5 | 34,898.6    | 34,631.4  | -0.8%              | 35,061.6             | 35,061.6         | 6,547.1         |
| NASDAQ-100                 | 6,988.6  | 7,633.0   | 10,308.7 | 12,888.3        | 13,125.1        | 13,786.0        | 13,798.7 | 13,481.1   | 14,064.5 | 14,774.6 | 14,825.8    | 14,834.4  | 0.1%               | 15,111.8             | 15,111.8         | 1,268.6         |
| FTSE 100                   | 7,367.9  | 7,275.4   | 6,279.6  | 6,460.5         | 6,661.9         | 7,008.1         | 6,906.2  | 7,021.4    | 7,097.4  | 7,113.9  | 7,072.3     | 6,943.9   | -1.8%              | 7,027.6              | 7,877.5          | 3,830.1         |
| Nikkei 225                 | 22,384.4 | 21,697.2  | 22,737.6 | 27,444.2        | 28,986.2        | 28,976.3        | 29,409.8 | 28,573.1   | 28,927.7 | 28,333.4 | 28,435.6    | 27,537.0  | -3.2%              | 27,548.0             | 30,467.0         | 7,055.0         |
|                            |          |           |          |                 |                 |                 |          |            |          |          |             |           |                    | - V -                | 10               |                 |

- Volatility Index rose by 11.7%
- S&P 500 index declined by 0.4%

- Dow Jones index declined by 0.8%
- NASDAQ-100 index rose by 0.1%

- FTSE 100 index declined by 1.8%
- Nikkei 225 index declined by 3.2%