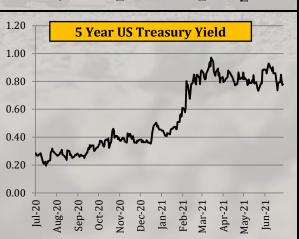

#### **U.S. Treasury Bond Rates**

- 3 Month US Treasury yield rose by 0.40%
- 2 year US Treasury yields declined by 13.18%
- 5 year US Treasury yields declined by 11.79%
- 10 Year US Treasury yields declined by 7.55%
- 30 Year US Treasury yields declined by 4.35%