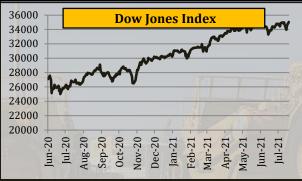

#### **Global Market Indexes**

|                            | Yea      | rly Avera | ges      | Quai            | terly Aver      | rages           | Mor      | thly Avera | ages     | We       | ekly Averag | ges       | Last Week          |                      | 2008             | -2021           |
|----------------------------|----------|-----------|----------|-----------------|-----------------|-----------------|----------|------------|----------|----------|-------------|-----------|--------------------|----------------------|------------------|-----------------|
| Index                      | 2018     | 2019      | 2020     | Oct-Dec<br>2020 | Jan-Mar<br>2021 | Apr-Jun<br>2021 | Apr-21   | May-21     | Jun-21   | 9-Jul-21 | 16-Jul-21   | 23-Jul-21 | Change in<br>+/- % | Closing<br>23-Jul-21 | All Time<br>High | All Time<br>Low |
| CBOE Volatility Index(VIX) | 16.6     | 15.4      | 29.2     | 22.8            | 23.2            | 18.0            | 17.4     | 19.6       | 17.0     | 16.6     | 17.0        | 19.0      | 11.7%              | 17.2                 | 82.7             | 9.1             |
| S&P 500 Index              | 2,746.2  | 2,913.4   | 3,221.4  | 3,756.1         | 3,863.6         | 4,181.4         | 4,135.7  | 4,169.6    | 4,238.5  | 4,348.9  | 4,363.1     | 4,343.9   | -0.4%              | 4,411.8              | 4,411.8          | 752.4           |
| Dow Jones                  | 25,053.9 | 26,379.5  | 26,915.3 | 30,606.5        | 31,522.9        | 34,112.9        | 33,773.7 | 34,282.6   | 34,289.9 | 34,667.5 | 34,898.6    | 34,631.4  | -0.8%              | 35,061.6             | 35,061.6         | 6,547.1         |
| NASDAQ-100                 | 6,988.6  | 7,633.0   | 10,308.7 | 12,888.3        | 13,125.1        | 13,786.0        | 13,798.7 | 13,481.1   | 14,064.5 | 14,774.6 | 14,825.8    | 14,834.4  | 0.1%               | 15,111.8             | 15,111.8         | 1,268.6         |
| FTSE 100                   | 7,367.9  | 7,275.4   | 6,279.6  | 6,460.5         | 6,661.9         | 7,008.1         | 6,906.2  | 7,021.4    | 7,097.4  | 7,113.9  | 7,072.3     | 6,943.9   | -1.8%              | 7,027.6              | 7,877.5          | 3,830.1         |
| Nikkei 225                 | 22,384.4 | 21,697.2  | 22,737.6 | 27,444.2        | 28,986.2        | 28,976.3        | 29,409.8 | 28,573.1   | 28,927.7 | 28,333.4 | 28,435.6    | 27,537.0  | -3.2%              | 27,548.0             | 30,467.0         | 7,055.0         |
|                            |          |           |          |                 |                 |                 |          |            |          |          |             |           |                    | - V -                | 10               |                 |

- Volatility Index rose by 11.7%
- S&P 500 index declined by 0.4%

- Dow Jones index declined by 0.8%
- NASDAQ-100 index rose by 0.1%

- FTSE 100 index declined by 1.8%
- Nikkei 225 index declined by 3.2%