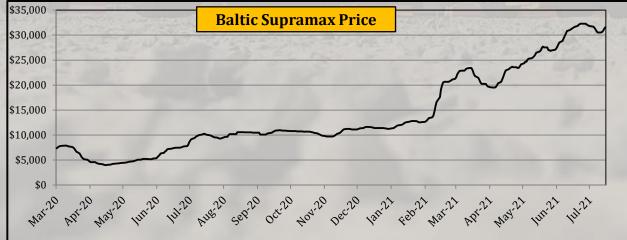

#### **Baltic Shipping Rates**

|                |        | Yea      | rly Avera | ges     | Quar            | terly Ave       | rages           | Mon      | thly Aver | ages     | Wee      | ekly Averag | ges       | Last Week       | Last Day             | 2008             | -2021           |
|----------------|--------|----------|-----------|---------|-----------------|-----------------|-----------------|----------|-----------|----------|----------|-------------|-----------|-----------------|----------------------|------------------|-----------------|
| Commodity      | Unit   | 2018     | 2019      | 2020    | Oct-Dec<br>2020 | Jan-Mar<br>2021 | Apr-Jun<br>2021 | Apr-21   | May-21    | Jun-21   | 9-Jul-21 | 16-Jul-21   | 23-Jul-21 | Change in +/- % | Closing<br>23-Jul-21 | All Time<br>High | All Time<br>Low |
| Panamax Index  | Index  | 1,452.0  | 1,389.0   | 1,103.4 | 1,337.3         | 2,045.6         | 2,876.5         | 2,403.0  | 2,869.8   | 3,356.5  | 4,156.0  | 3,846.2     | 3,577.6   | -6.98%          | 3,528.0              | 9,999.0          | 282.0           |
| Supramax Index | Index  | 1,031.0  | 881.0     | 746.4   | 981.8           | 1,504.7         | 2,306.5         | 1,920.5  | 2,319.5   | 2,680.0  | 2,910.4  | 2,830.8     | 2,815.4   | -0.54%          | 2,871.0              | 6,918.0          | 243.0           |
| Panamax Price  | \$/day | 11,656.0 | 11,111.3  | 9,926.9 | 12,035.7        | 18,391.0        | 25,882.4        | 21,626.7 | 25,808.5  | 30,208.7 | 37,403.6 | 34,615.8    | 32,200.8  | -6.98%          | 31,756.0             |                  |                 |
| Supramax Price | \$/day | 11,495.0 | 9,529.6   | 8,073.3 | 10,799.4        | 16,551.4        | 25,371.6        | 21,126.8 | 25,514.9  | 29,479.8 | 32,014.4 | 31,139.0    | 30,970.2  | -0.54%          | 31,577.0             |                  |                 |

#### • Supramax shipping rates declined by 0.54%

Despite widespread holidays the week saw many areas regaining positive sentiment, as demand for prompt tonnage moved rates upwards. Period activity was seen, a 63.000-dwt open US Gulf fixing four to six months redelivery Atlantic at \$37,000. In the Atlantic the Mediterranean remained strong, a 61,000-dwt open Turkey was fixed for a trip to southeast Asia at \$59,000. Elsewhere a 50,000-dwt open west Africa fixed a trip to China in the upper \$30,000s. Tonnage supply for prompt openings was tight from Southeast Asia, with a 56,000-dwt open Indonesia fixing a trip to China at \$32,000. A 56,000-dwt open south China fixing an Australian round redelivery Singapore-Japan at \$28,500. From the Indian Ocean, a 56,000-dwt open east coast India was fixed for a long duration trip to west Africa with bagged rice in the upper \$30,000s. All eyes looking to see if there will be any change in sentiment as the holiday season begins in the northern hemisphere.