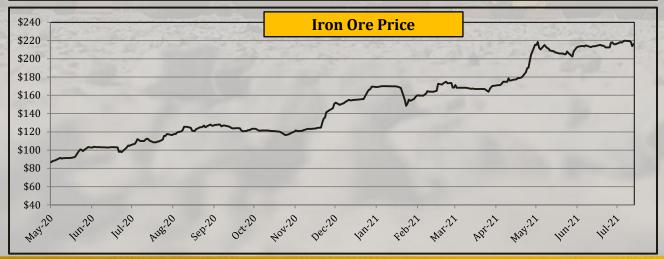

#### **Commodity Price - Copper & Iron Ore**

- Copper price declined by 0.31%.
- Iron Ore price declined by 0.45%

Please see below price changes last week compared to the week before,

- Thermal Coal price rose by 3.68% last week
- Coking Coal price rose by 1.00%
- Crude Oil Brent price declined by 4.12%.
- Crude Oil WTI declined by 4.08%
- Copper price declined by 0.31%.
- Iron Ore price declined by 0.45%
- Gold price declined by 0.58%.
- Silver price declined by 3.52%.
- Steel scrap declined by 0.45%.
- Palladium price declined by 5.14%.
- Panamax shipping rates declined by 6.98%
- Supramax shipping rates declined by 0.54% last week