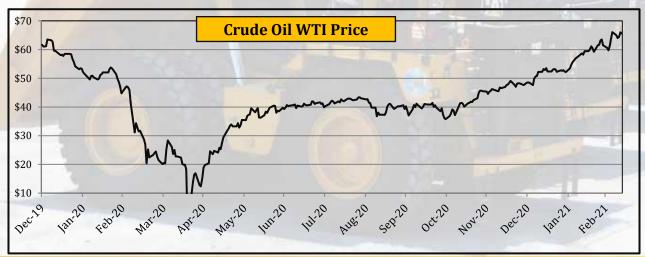

# **Commodity Price - Crude Oil**

|                  |        | Ye   | arly Averag | es   | Quar    | rterly Avera | ages    | Mo     | nthly Avera | ges    | W         | eekly Avera | ges       | Last Week | Last Day  | 2008-    | 2021     |
|------------------|--------|------|-------------|------|---------|--------------|---------|--------|-------------|--------|-----------|-------------|-----------|-----------|-----------|----------|----------|
| Commodity        | Unit   | 2018 | 2019        | 2020 | Apr-Jun | Jul-Sep      | Oct-Dec | Dec-20 | Ian-21      | Ian-21 | 26-Feb-21 | 5-Mar-21    | 12-Mar-21 | Change in | Closing   | All Time | All Time |
|                  |        | 2010 | 2019        | 2020 | 2020    | 2020         | 2020    | Dec-20 | Jan-21      | Jan-21 | 20-160-21 | 3-Mai -21   | 12-Mai-21 | +/- %     | 12-Mar-21 | High     | Low      |
| Crude Oil, Brent | \$/bbl | 71.1 | 64.2        | 43.3 | 33.4    | 43.3         | 45.4    | 50.3   | 55.2        | 62.2   | 66.1      | 65.3        | 68.5      | 4.88%     | 69.2      | 145.6    | 19.3     |
| Crude Oil, WTI   | \$/bbl | 64.8 | 57.0        | 39.5 | 28.0    | 40.9         | 42.8    | 47.1   | 51.9        | 59.1   | 62.3      | 62.3        | 65.0      | 4.35%     | 65.6      | 145.3    | (37.6)   |

• Crude Oil Brent price rose by 4.88%

• Crude Oil WTI price rose by 4.35%