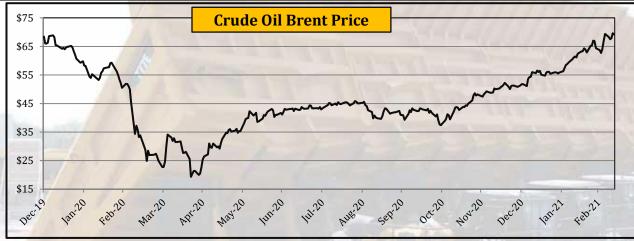

# **Commodity Price - Crude Oil**

|                  |        | Ye   | arly Averag | es   | Quar    | rterly Avera | ages    | Mo     | nthly Avera | ges    | W         | eekly Avera | ges       | Last Week | Last Day  | 2008-    | 2021     |
|------------------|--------|------|-------------|------|---------|--------------|---------|--------|-------------|--------|-----------|-------------|-----------|-----------|-----------|----------|----------|
| Commodity        | Unit   | 2018 | 2019        | 2020 | Apr-Jun | Jul-Sep      | Oct-Dec | Dec-20 | Ian-21      | Ian-21 | 26-Feb-21 | 5-Mar-21    | 12-Mar-21 | Change in | Closing   | All Time | All Time |
|                  |        | 2010 | 2019        | 2020 | 2020    | 2020         | 2020    | Dec-20 | Jan-21      | Jan-21 | 20-160-21 | 3-Mai -21   | 12-Mai-21 | +/- %     | 12-Mar-21 | High     | Low      |
| Crude Oil, Brent | \$/bbl | 71.1 | 64.2        | 43.3 | 33.4    | 43.3         | 45.4    | 50.3   | 55.2        | 62.2   | 66.1      | 65.3        | 68.5      | 4.88%     | 69.2      | 145.6    | 19.3     |
| Crude Oil, WTI   | \$/bbl | 64.8 | 57.0        | 39.5 | 28.0    | 40.9         | 42.8    | 47.1   | 51.9        | 59.1   | 62.3      | 62.3        | 65.0      | 4.35%     | 65.6      | 145.3    | (37.6)   |

• Crude Oil Brent price rose by 4.88%

• Crude Oil WTI price rose by 4.35%