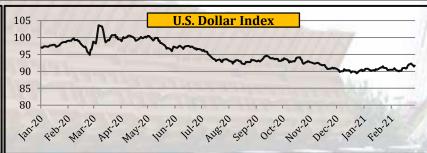

## **Currency Exchange Rate**

|                 | Yearly Averages |         | es      | Qua             | rterly Avera    | ages            | Mo      | nthly Avera | ges     | W         | eekly Avera | ges       | Week            | Last Day             | 2008-            | -2021           |
|-----------------|-----------------|---------|---------|-----------------|-----------------|-----------------|---------|-------------|---------|-----------|-------------|-----------|-----------------|----------------------|------------------|-----------------|
| Currency        | 2018            | 2019    | 2020    | Apr-Jun<br>2020 | Jul-Sep<br>2020 | Oct-Dec<br>2020 | Dec-20  | Jan-21      | Feb-21  | 26-Feb-21 | 5-Mar-21    | 12-Mar-21 | Change in +/- % | Closing<br>12-Mar-21 | All Time<br>High | All Time<br>Low |
| US Dollar Index | 93.445          | 97.162  | 95.812  | 98.838          | 94.008          | 92.139          | 90.504  | 90.239      | 90.643  | 90.284    | 91.278      | 91.832    | 0.61%           | 91.680               | 103.820          | 70.700          |
| EUR To USD      | 1.183           | 1.119   | 1.142   | 1.101           | 1.169           | 1.193           | 1.217   | 1.217       | 1.209   | 1.214     | 1.201       | 1.190     | -0.90%          | 1.195                | 1.604            | 1.034           |
| GBP To USD      | 1.336           | 1.277   | 1.284   | 1.241           | 1.292           | 1.321           | 1.344   | 1.365       | 1.387   | 1.406     | 1.391       | 1.388     | -0.21%          | 1.392                | 2.040            | 1.145           |
| USD To JPY      | 110.268         | 109.011 | 106.752 | 107.551         | 106.108         | 104.448         | 103.774 | 103.706     | 105.383 | 105.840   | 107.396     | 108.782   | 1.29%           | 108.980              | 125.860          | 75.580          |

- US Dollar index rose by 0.61% last week
- USD rose against EUR by 0.90%
- USD rose against GBP by 0.21%
- USD rose against JPY by 1.29% last week.