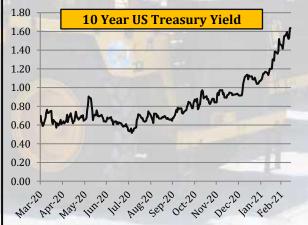

## **U.S. Treasury Bond Rates**

|                     | Ye    | arly Averag | es    | Qua             | rterly Avera    | ages            | Moi    | nthly Avera | ges    | W         | eekly Avera | ges       | Last Week       | Last Day             | 2008-            | ·2021           |
|---------------------|-------|-------------|-------|-----------------|-----------------|-----------------|--------|-------------|--------|-----------|-------------|-----------|-----------------|----------------------|------------------|-----------------|
| U.S. Treasury Bond  | 2018  | 2019        | 2020  | Apr-Jun<br>2020 | Jul-Sep<br>2020 | Oct-Dec<br>2020 | Dec-20 | Jan-21      | Feb-21 | 26-Feb-21 | 5-Mar-21    | 12-Mar-21 | Change in +/- % | Closing<br>12-Mar-21 | All Time<br>High | All Time<br>Low |
| US 3-MO Yield in %  | 1.970 | 2.099       | 0.334 | 0.140           | 0.109           | 0.089           | 0.083  | 0.080       | 0.042  | 0.045     | 0.040       | 0.037     | -8.30%          | 0.030                | 2.458            | (0.036)         |
| US 2-YR Yield in %  | 2.530 | 1.967       | 0.367 | 0.193           | 0.141           | 0.148           | 0.133  | 0.131       | 0.116  | 0.132     | 0.138       | 0.155     | 12.83%          | 0.151                | 2.969            | 0.113           |
| US 5-YR Yield in %  | 2.750 | 1.950       | 0.515 | 0.355           | 0.271           | 0.368           | 0.382  | 0.438       | 0.548  | 0.690     | 0.744       | 0.822     | 10.50%          | 0.847                | 3.090            | 0.200           |
| US 10-YR Yield in % | 2.910 | 2.136       | 0.873 | 0.683           | 0.646           | 0.858           | 0.932  | 1.064       | 1.261  | 1.427     | 1.498       | 1.576     | 5.20%           | 1.635                | 4.010            | 0.498           |
| US 30-YR Yield in % | 3.110 | 2.577       | 1.551 | 1.381           | 1.365           | 1.619           | 1.668  | 1.816       | 2.046  | 2.216     | 2.262       | 2.315     | 2.34%           | 2.402                | 4.850            | 0.938           |

- 3 Month US Treasury yield declined by 8.30%
- 2 year US Treasury yields rose by 12.83%
- 5 year US Treasury yields rose by 10.50%
- 10 Year US Treasury yields rose by 5.20%
- 30 Year US Treasury yields rose by 2.34%