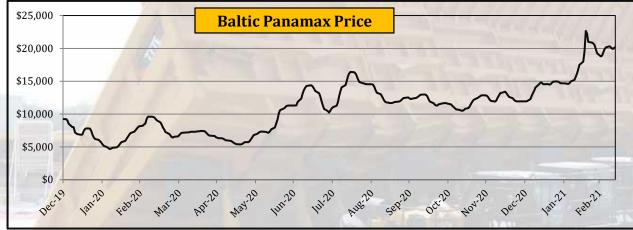

## **Baltic Shipping Rates**

|                |        | Ye       | arly Averag | es      | Quai            | rterly Avera    | iges            | Moi      | nthly Avera | ges      | W         | eekly Avera | ges       | Last Week       | Last Day             | 2008-            | 2021            |
|----------------|--------|----------|-------------|---------|-----------------|-----------------|-----------------|----------|-------------|----------|-----------|-------------|-----------|-----------------|----------------------|------------------|-----------------|
| Commodity      | Unit   | 2018     | 2019        | 2020    | Apr-Jun<br>2020 | Jul-Sep<br>2020 | Oct-Dec<br>2020 | Dec-20   | Jan-21      | Jan-21   | 26-Feb-21 | 5-Mar-21    | 12-Mar-21 | Change in +/- % | Closing<br>12-Mar-21 | All Time<br>High | All Time<br>Low |
| Panamax Index  | Index  | 1,452.0  | 1,389.0     | 1,103.4 | 815.7           | 1,458.9         | 1,337.3         | 1,378.4  | 1,585.8     | 1,997.5  | 2,250.2   | 2,160.0     | 2,234.6   | 3.45%           | 2,242.0              | 4,247.0          | 282.0           |
| Supramax Index | Index  | 1,031.0  | 881.0       | 746.4   | 495.8           | 903.5           | 981.8           | 1,034.5  | 1,089.9     | 1,366.3  | 1,781.6   | 1,892.8     | 2,009.4   | 6.16%           | 2,077.0              | 2,982.0          | 243.0           |
| Panamax Price  | \$/day | 11,656.0 | 11,111.3    | 9,926.9 | 7,342.4         | 13,129.7        | 12,035.7        | 12,406.0 | 14,211.1    | 17,977.1 | 20,251.2  | 19,438.6    | 20,112.8  | 3.47%           | 20,178.0             |                  |                 |
| Supramax Price | \$/day | 11,495.0 | 9,529.6     | 8,073.3 | 5,237.0         | 9,942.1         | 10,799.4        | 11,378.1 | 11,989.8    | 15,029.0 | 19,598.2  | 20,822.6    | 22,103.2  | 6.15%           | 22,844.0             |                  |                 |

#### • Panamax shipping rates rose by 3.45%

It has been an interesting week, where the Atlantic appeared to have a positional divide with the north Atlantic tonnage under pressure due to lack of demand. This resulted in fixtures on delivery at loadport basis seeming to be the norm for trans-Atlantic rounds, with \$28,000/day concluded a few times via NC South America. Further south a steady flow of cargo from the Americas kept rates largely flat. However, pressure continues to mount on vessel arriving end March/early April in EC South America. Asia, conversely, has been steady all week with pockets of tonnage tightness in the north for the NoPac round trips affecting levels, which was demonstrated by a nice 82,000-dwt delivery Japan achieving \$24,000/day for such trip. The mean average on the week is closer to \$22,000. There was a steady flow of coal ex Indonesia to China supporting rates here to average out around the \$22,500 level throughout the week. Period activity included an 81,000-dwt delivery far east achieving \$17,250 for four to six months.