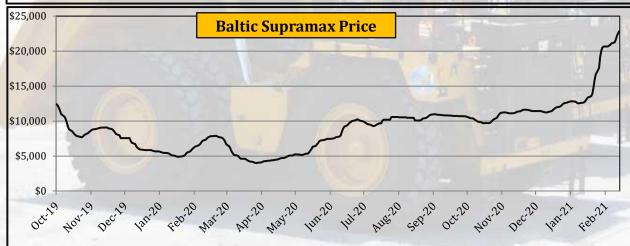

## **Baltic Shipping Rates**

|                |        | Ye       | arly Averag | es      | Quai            | rterly Avera    | iges            | Moi      | nthly Avera | ges      | W         | eekly Avera | ges       | Last Week       | Last Day             | 2008-            | 2021            |
|----------------|--------|----------|-------------|---------|-----------------|-----------------|-----------------|----------|-------------|----------|-----------|-------------|-----------|-----------------|----------------------|------------------|-----------------|
| Commodity      | Unit   | 2018     | 2019        | 2020    | Apr-Jun<br>2020 | Jul-Sep<br>2020 | Oct-Dec<br>2020 | Dec-20   | Jan-21      | Jan-21   | 26-Feb-21 | 5-Mar-21    | 12-Mar-21 | Change in +/- % | Closing<br>12-Mar-21 | All Time<br>High | All Time<br>Low |
| Panamax Index  | Index  | 1,452.0  | 1,389.0     | 1,103.4 | 815.7           | 1,458.9         | 1,337.3         | 1,378.4  | 1,585.8     | 1,997.5  | 2,250.2   | 2,160.0     | 2,234.6   | 3.45%           | 2,242.0              | 4,247.0          | 282.0           |
| Supramax Index | Index  | 1,031.0  | 881.0       | 746.4   | 495.8           | 903.5           | 981.8           | 1,034.5  | 1,089.9     | 1,366.3  | 1,781.6   | 1,892.8     | 2,009.4   | 6.16%           | 2,077.0              | 2,982.0          | 243.0           |
| Panamax Price  | \$/day | 11,656.0 | 11,111.3    | 9,926.9 | 7,342.4         | 13,129.7        | 12,035.7        | 12,406.0 | 14,211.1    | 17,977.1 | 20,251.2  | 19,438.6    | 20,112.8  | 3.47%           | 20,178.0             |                  |                 |
| Supramax Price | \$/day | 11,495.0 | 9,529.6     | 8,073.3 | 5,237.0         | 9,942.1         | 10,799.4        | 11,378.1 | 11,989.8    | 15,029.0 | 19,598.2  | 20,822.6    | 22,103.2  | 6.15%           | 22,844.0             |                  |                 |

#### • Supramax shipping rates rose by 6.15%

Overall the market maintained the strong levels seen in recent weeks. There was, however, a contrast in sentiment between Asia and the Atlantic. Asia rose strongly whilst demand from some key areas within the Atlantic lacked momentum as the week ended. Period activity remained strong. A scrubber fitted 61,000-dwt open Singapore fixing four to six months trading at \$26,250 with scrubber benefit for Owner's account. Elsewhere, a 63,000-dwt open US Gulf fixed a short period at \$21,000 plus \$1 million ballast bonus. From the Atlantic a lack of fresh enquiry tempered rates. A 60.000-dwt fixing a trip from US Gulf to Japan in the upper \$30,000s and from the Mediterranean a scrubber fitted 55,000-dwt fixing a trip from Italy to west Africa in the upper \$20,000s. From Asia a 61,000-dwt open Malaysia was fixed for a trip via Indonesia to west coast India at \$24,000. And from the Indian Ocean strong numbers remained as a 60,900-

dwt was fixed from west coast India to China at \$42,000...