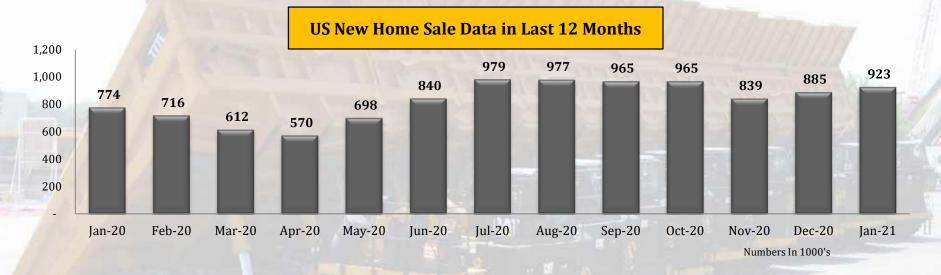

### **US New Home Sale Data**

| Sales Data          | Unit      | Jan-20 | Feb-20 | Mar-20 | Apr-20 | May-20 | Jun-20 | Jul-20 | Aug-20 | Sep-20 | Oct-20 | Nov-20 | Dec-20 | Jan-21 | Change on Last<br>Month in +/- % |
|---------------------|-----------|--------|--------|--------|--------|--------|--------|--------|--------|--------|--------|--------|--------|--------|----------------------------------|
| New Home Sale in US | In 1000's | 774    | 716    | 612    | 570    | 698    | 840    | 979    | 977    | 965    | 965    | 839    | 885    | 923    | 4.3%                             |

Sales of new single-family houses in January 2021 were at a seasonally adjusted annual rate of 923,000, according to estimates released jointly by the U.S. Census Bureau and the Department of Housing and Urban Development. This is 4.3 percent above the revised December rate of 885,000 and is 19.3 percent above the January 2020 estimate of 774,000.