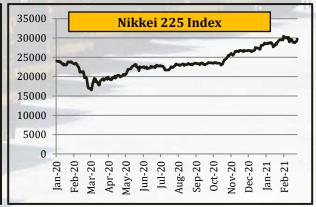

### **Global Market Indexes**

|                            | Yearly Averages |          |          | Qua             | rterly Avera    | ages            | Mo       | nthly Avera | ges      | W         | eekly Averag | ges       | Last Week       | Last Day             | 2008-            | -2021           |
|----------------------------|-----------------|----------|----------|-----------------|-----------------|-----------------|----------|-------------|----------|-----------|--------------|-----------|-----------------|----------------------|------------------|-----------------|
| Index                      | 2018            | 2019     | 2020     | Apr-Jun<br>2020 | Jul-Sep<br>2020 | Oct-Dec<br>2020 | Dec-20   | Jan-21      | Feb-21   | 26-Feb-21 | 5-Mar-21     | 12-Mar-21 | Change in +/- % | Closing<br>12-Mar-21 | All Time<br>High | All Time<br>Low |
| CBOE Volatility Index(VIX) | 16.6            | 15.4     | 29.2     | 34.5            | 25.8            | 25.5            | 22.3     | 24.8        | 23.0     | 24.9      | 25.5         | 22.9      | -10.0%          | 20.7                 | 82.7             | 9.1             |
| S&P 500 Index              | 2,746.2         | 2,913.4  | 3,221.4  | 2,931.7         | 3,319.8         | 3,557.9         | 3,695.6  | 3,790.7     | 3,886.0  | 3,864.8   | 3,840.4      | 3,895.7   | 1.4%            | 3,943.3              | 3,934.0          | 752.4           |
| Dow Jones                  | 25,053.9        | 26,379.5 | 26,915.3 | 24,570.8        | 27,299.0        | 29,120.2        | 30,150.8 | 30,810.8    | 31,292.6 | 31,471.1  | 31,323.5     | 32,239.3  | 2.9%            | 32,778.6             | 31,613.0         | 6,547.1         |
| NASDAQ-100                 | 6,988.6         | 7,633.0  | 10,308.7 | 9,236.5         | 11,144.9        | 12,064.1        | 12,625.9 | 13,028.8    | 13,490.5 | 13,091.7  | 12,831.7     | 12,767.2  | -0.5%           | 12,937.3             | 13,807.0         | 1,268.6         |
| FTSE 100                   | 7,367.9         | 7,275.4  | 6,279.6  | 5,974.2         | 6,065.9         | 6,201.1         | 6,515.8  | 6,687.9     | 6,575.3  | 6,606.5   | 6,631.8      | 6,734.7   | 1.6%            | 6,761.5              | 7,877.5          | 3,830.1         |
| Nikkei 225                 | 22,384.4        | 21,697.2 | 22,737.6 | 20,972.6        | 22,947.3        | 25,240.0        | 26,802.1 | 28,164.4    | 29,470.7 | 29,823.6  | 29,285.0     | 29,147.4  | -0.5%           | 29,717.8             | 30,467.0         | 7,055.0         |

- Volatility Index declined by 10.0%
- S&P 500 index rose by 1.4 %

- Dow Jones index rose by 2.9%
- NASDAQ-100 index declined by 0.5%

- $\bullet$  FTSE 100 index rose by 1.6%
- $\bullet$  Nikkei 225 index declined by 0.5%