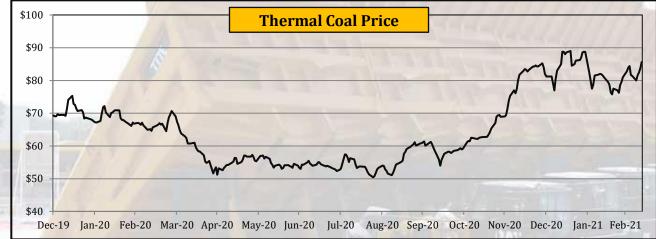

# **Commodity Price - Coal**

|              |       | Ye    | arly Averag | es    | Qua             | rterly Avera    | ages            | Mo     | nthly Avera | ges    | W         | eekly Avera | ges       | Last Week       | Last Day             | 2008             | -2021           |
|--------------|-------|-------|-------------|-------|-----------------|-----------------|-----------------|--------|-------------|--------|-----------|-------------|-----------|-----------------|----------------------|------------------|-----------------|
| Commodity    | Unit  | 2018  | 2019        | 2020  | Apr-Jun<br>2020 | Jul-Sep<br>2020 | Oct-Dec<br>2020 | Dec-20 | Jan-21      | Jan-21 | 26-Feb-21 | 5-Mar-21    | 12-Mar-21 | Change in +/- % | Closing<br>12-Mar-21 | All Time<br>High | All Time<br>Low |
| Thermal Coal | \$/mt | 107.0 | 77.9        | 61.9  | 56.2            | 54.8            | 68.1            | 80.5   | 85.2        | 79.4   | 78.5      | 82.8        | 82.7      | -0.21%          | 85.7                 | 139.1            | 48.8            |
| Coking Coal  | \$/t  | 207.9 | 176.6       | 123.5 | 117.8           | 112.2           | 109.8           | 103.0  | 123.5       | 145.0  | 133.5     | 125.4       | 119.1     | -5.03%          | 117.6                | 300.0            | 72.3            |

• Thermal Coal price declined by 0.21%

• Coking Coal price declined by 5.03%

Coal price falls on weak demand outside China