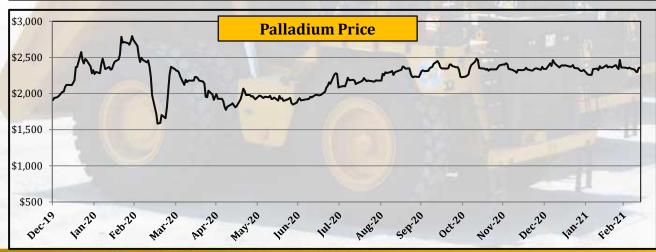

# **Commodity Price - Steel Scrap & Palladium**

|             |        | Ye      | early Average | ges     | Qua     | irterly Avera | ages    | Mo      | nthly Avera | ges     | W         | eekly Averag | ges        | Last Week | Last Day  | 2008     | 8-2021   |
|-------------|--------|---------|---------------|---------|---------|---------------|---------|---------|-------------|---------|-----------|--------------|------------|-----------|-----------|----------|----------|
| Commodity   | Unit   | 2018    | 2019          | 2020    | Apr-Jun | Jul-Sep       | Oct-Dec | Dec-20  | Ian-21      | Ian-21  | 26-Feb-21 | E Mon 21     | 12-Mar-21  | Change in | Closing   | All Time | All Time |
|             |        | 2016    | 2019          | 2020    | 2020    | 2020          | 2020    | Dec-20  | Jan-21      | Jan-21  | 20-Feb-21 | 5-Mai-21     | 12-Mai -21 | +/- %     | 12-Mar-21 | High     | Low      |
| Steel Scrap | \$/t   | 341.4   | 288.2         | 287.2   | 251.6   | 282.8         | 337.5   | 408.2   | 463.9       | 414.0   | 417.3     | 469.1        | 444.5      | -5.24%    | 439.0     | 488.0    | 182.0    |
| Palladium   | \$/toz | 1,030.2 | 1,539.4       | 2,199.1 | 1,989.5 | 2,163.2       | 2,348.8 | 2,341.7 | 2,373.8     | 2,346.0 | 2,384.8   | 2,353.8      | 2,328.8    | -1.06%    | 2,358.0   | 2,795.0  | 404.0    |

- Steel scrap price declined by 5.24%
- Palladium price declined by 1.06%.