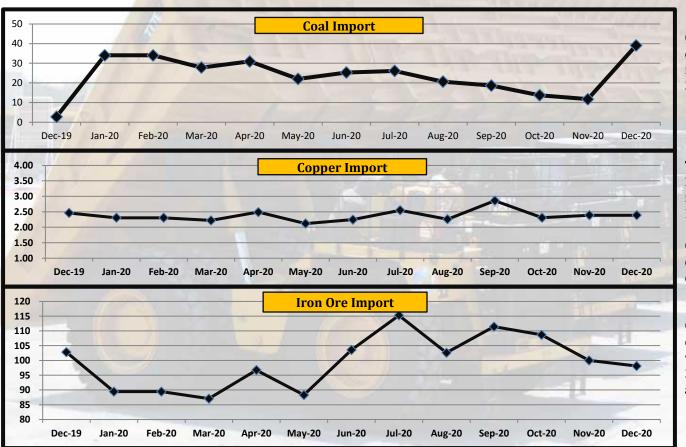

# **Chinese Major Dry Bulk Import Statistics**

| Commodity                            |                   | 2019   |        | 2020   |        |        |        |        |        |        |        |        |        |        |        | Changes  |
|--------------------------------------|-------------------|--------|--------|--------|--------|--------|--------|--------|--------|--------|--------|--------|--------|--------|--------|----------|
|                                      |                   | Nov-19 | Dec-19 | Jan-20 | Feb-20 | Mar-20 | Apr-20 | May-20 | Jun-20 | Jul-20 | Aug-20 | Sep-19 | Oct-20 | Nov-20 | Dec-20 | in +/- % |
| Coal and lignite                     | Million<br>Tonnes | 20.78  | 2.77   | 34.03  | 34.03  | 27.83  | 30.95  | 22.06  | 25.29  | 26.10  | 20.66  | 18.68  | 13.73  | 11.76  | 39.08  | 232.3%   |
| Copper ores and concentrates         |                   | 2.16   | 1.93   | 1.88   | 1.88   | 1.78   | 2.03   | 1.69   | 1.59   | 1.79   | 1.59   | 2.14   | 1.69   | 1.83   | 1.88   | 2.7%     |
| Unwrought copper and copper products |                   | 0.48   | 0.53   | 0.42   | 0.42   | 0.44   | 0.46   | 0.43   | 0.66   | 0.76   | 0.67   | 0.72   | 0.62   | 0.56   | 0.51   | -8.7%    |
| Products, of steel or iron           |                   | 1.04   | 1.48   | 1.02   | 1.02   | 1.14   | 1.01   | 1.28   | 1.88   | 2.61   | 2.24   | 2.88   | 1.93   | 1.85   | 1.37   | -25.9%   |
| Iron ores and concentrates           |                   | 90.65  | 101.30 | 88.42  | 88.42  | 85.91  | 95.71  | 87.03  | 101.68 | 112.65 | 100.36 | 108.55 | 106.74 | 98.15  | 96.75  | -1.4%    |

China imported 39.08 million tonnes of coal and lignite in December 2020, Which is 232.3% up from November 2020, and 325% up from December 2019

The Chinese copper import in December 2020 is same as November 2020, 2.39 million tonnes which is 3% down from December 2019.

Copper includes (Copper ores, concentrates, unwrought copper and copper products)

China brought 96.75 million tonnes of Iron ores and concentrates in December 2020 which is 1.4% down from November and 3.1% down from December 2019, according to the customs data.