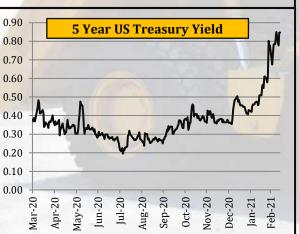

## **U.S. Treasury Bond Rates**

|                     | Ye    | arly Averag | es    | Qua             | rterly Avera    | ages            | Moi    | nthly Avera | ges    | W         | eekly Avera | ges       | Last Week       | Last Day             | 2008-            | ·2021           |
|---------------------|-------|-------------|-------|-----------------|-----------------|-----------------|--------|-------------|--------|-----------|-------------|-----------|-----------------|----------------------|------------------|-----------------|
| U.S. Treasury Bond  | 2018  | 2019        | 2020  | Apr-Jun<br>2020 | Jul-Sep<br>2020 | Oct-Dec<br>2020 | Dec-20 | Jan-21      | Feb-21 | 26-Feb-21 | 5-Mar-21    | 12-Mar-21 | Change in +/- % | Closing<br>12-Mar-21 | All Time<br>High | All Time<br>Low |
| US 3-MO Yield in %  | 1.970 | 2.099       | 0.334 | 0.140           | 0.109           | 0.089           | 0.083  | 0.080       | 0.042  | 0.045     | 0.040       | 0.037     | -8.30%          | 0.030                | 2.458            | (0.036)         |
| US 2-YR Yield in %  | 2.530 | 1.967       | 0.367 | 0.193           | 0.141           | 0.148           | 0.133  | 0.131       | 0.116  | 0.132     | 0.138       | 0.155     | 12.83%          | 0.151                | 2.969            | 0.113           |
| US 5-YR Yield in %  | 2.750 | 1.950       | 0.515 | 0.355           | 0.271           | 0.368           | 0.382  | 0.438       | 0.548  | 0.690     | 0.744       | 0.822     | 10.50%          | 0.847                | 3.090            | 0.200           |
| US 10-YR Yield in % | 2.910 | 2.136       | 0.873 | 0.683           | 0.646           | 0.858           | 0.932  | 1.064       | 1.261  | 1.427     | 1.498       | 1.576     | 5.20%           | 1.635                | 4.010            | 0.498           |
| US 30-YR Yield in % | 3.110 | 2.577       | 1.551 | 1.381           | 1.365           | 1.619           | 1.668  | 1.816       | 2.046  | 2.216     | 2.262       | 2.315     | 2.34%           | 2.402                | 4.850            | 0.938           |

- 3 Month US Treasury yield declined by 8.30%
- 2 year US Treasury yields rose by 12.83%
- 5 year US Treasury yields rose by 10.50%
- 10 Year US Treasury yields rose by 5.20%
- 30 Year US Treasury yields rose by 2.34%