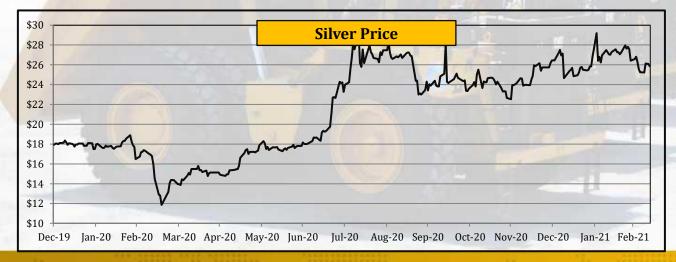

# **Commodity Price - Gold & Silver**

|           |        | Ye      | arly Averag | es      | Qua             | rterly Avera    | iges            | Moi     | nthly Avera | ges     | W         | eekly Avera | ges       | Last Week       | Last Day             | 2008-            | -2021           |
|-----------|--------|---------|-------------|---------|-----------------|-----------------|-----------------|---------|-------------|---------|-----------|-------------|-----------|-----------------|----------------------|------------------|-----------------|
| Commodity | Unit   | 2018    | 2019        | 2020    | Apr-Jun<br>2020 | Jul-Sep<br>2020 | Oct-Dec<br>2020 | Dec-20  | Jan-21      | Jan-21  | 26-Feb-21 | 5-Mar-21    | 12-Mar-21 | Change in +/- % | Closing<br>12-Mar-21 | All Time<br>High | All Time<br>Low |
| Gold      | \$/toz | 1,269.0 | 1,392.0     | 1,771.0 | 1,712.0         | 1,911.2         | 1,875.5         | 1,859.3 | 1,865.4     | 1,808.0 | 1,784.3   | 1,716.5     | 1,714.0   | -0.14%          | 1,721.6              | 2,056.0          | 713.3           |
| Silver    | \$/toz | 15.7    | 16.2        | 20.5    | 16.4            | 24.3            | 24.5            | 25.0    | 25.9        | 27.3    | 27.5      | 26.1        | 25.9      | -0.83%          | 25.9                 | 48.5             | 9.0             |

• Gold price declined by 0.14%

• Silver price declined by 0.83%.