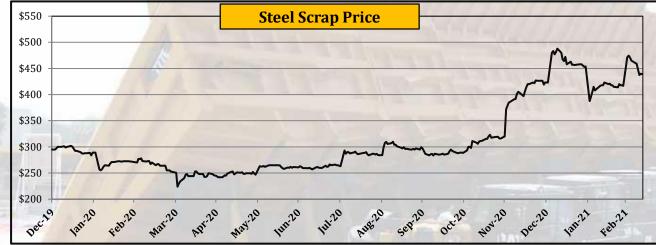

# **Commodity Price - Steel Scrap & Palladium**

|             |        | Ye      | early Average | ges     | Qua     | irterly Avera | ages    | Mo      | nthly Avera | ges     | W         | eekly Averag | ges        | Last Week | Last Day  | 2008     | 8-2021   |
|-------------|--------|---------|---------------|---------|---------|---------------|---------|---------|-------------|---------|-----------|--------------|------------|-----------|-----------|----------|----------|
| Commodity   | Unit   | 2018    | 2019          | 2020    | Apr-Jun | Jul-Sep       | Oct-Dec | Dec-20  | Ian-21      | Ian-21  | 26-Feb-21 | E Mon 21     | 12-Mar-21  | Change in | Closing   | All Time | All Time |
|             |        | 2016    | 2019          | 2020    | 2020    | 2020          | 2020    | Dec-20  | Jan-21      | Jan-21  | 20-Feb-21 | 5-Mai-21     | 12-Mai -21 | +/- %     | 12-Mar-21 | High     | Low      |
| Steel Scrap | \$/t   | 341.4   | 288.2         | 287.2   | 251.6   | 282.8         | 337.5   | 408.2   | 463.9       | 414.0   | 417.3     | 469.1        | 444.5      | -5.24%    | 439.0     | 488.0    | 182.0    |
| Palladium   | \$/toz | 1,030.2 | 1,539.4       | 2,199.1 | 1,989.5 | 2,163.2       | 2,348.8 | 2,341.7 | 2,373.8     | 2,346.0 | 2,384.8   | 2,353.8      | 2,328.8    | -1.06%    | 2,358.0   | 2,795.0  | 404.0    |

- Steel scrap price declined by 5.24%
- Palladium price declined by 1.06%.