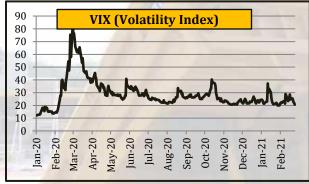

### **Global Market Indexes**

|                            | Yearly Averages |          |          | Qua             | rterly Avera    | ages            | Mo       | nthly Avera | ges      | W         | eekly Averag | ges       | Last Week       | Last Day             | 2008-            | -2021           |
|----------------------------|-----------------|----------|----------|-----------------|-----------------|-----------------|----------|-------------|----------|-----------|--------------|-----------|-----------------|----------------------|------------------|-----------------|
| Index                      | 2018            | 2019     | 2020     | Apr-Jun<br>2020 | Jul-Sep<br>2020 | Oct-Dec<br>2020 | Dec-20   | Jan-21      | Feb-21   | 26-Feb-21 | 5-Mar-21     | 12-Mar-21 | Change in +/- % | Closing<br>12-Mar-21 | All Time<br>High | All Time<br>Low |
| CBOE Volatility Index(VIX) | 16.6            | 15.4     | 29.2     | 34.5            | 25.8            | 25.5            | 22.3     | 24.8        | 23.0     | 24.9      | 25.5         | 22.9      | -10.0%          | 20.7                 | 82.7             | 9.1             |
| S&P 500 Index              | 2,746.2         | 2,913.4  | 3,221.4  | 2,931.7         | 3,319.8         | 3,557.9         | 3,695.6  | 3,790.7     | 3,886.0  | 3,864.8   | 3,840.4      | 3,895.7   | 1.4%            | 3,943.3              | 3,934.0          | 752.4           |
| Dow Jones                  | 25,053.9        | 26,379.5 | 26,915.3 | 24,570.8        | 27,299.0        | 29,120.2        | 30,150.8 | 30,810.8    | 31,292.6 | 31,471.1  | 31,323.5     | 32,239.3  | 2.9%            | 32,778.6             | 31,613.0         | 6,547.1         |
| NASDAQ-100                 | 6,988.6         | 7,633.0  | 10,308.7 | 9,236.5         | 11,144.9        | 12,064.1        | 12,625.9 | 13,028.8    | 13,490.5 | 13,091.7  | 12,831.7     | 12,767.2  | -0.5%           | 12,937.3             | 13,807.0         | 1,268.6         |
| FTSE 100                   | 7,367.9         | 7,275.4  | 6,279.6  | 5,974.2         | 6,065.9         | 6,201.1         | 6,515.8  | 6,687.9     | 6,575.3  | 6,606.5   | 6,631.8      | 6,734.7   | 1.6%            | 6,761.5              | 7,877.5          | 3,830.1         |
| Nikkei 225                 | 22,384.4        | 21,697.2 | 22,737.6 | 20,972.6        | 22,947.3        | 25,240.0        | 26,802.1 | 28,164.4    | 29,470.7 | 29,823.6  | 29,285.0     | 29,147.4  | -0.5%           | 29,717.8             | 30,467.0         | 7,055.0         |

- Volatility Index declined by 10.0%
- S&P 500 index rose by 1.4 %

- Dow Jones index rose by 2.9%
- NASDAQ-100 index declined by 0.5%

- $\bullet$  FTSE 100 index rose by 1.6%
- $\bullet$  Nikkei 225 index declined by 0.5%