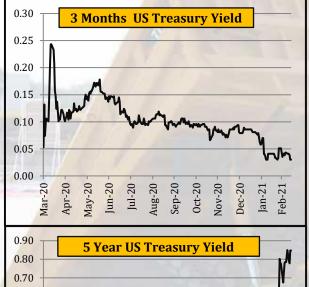

## **U.S. Treasury Bond Rates**

|                     | Ye    | arly Averag | es    | Qua             | rterly Avera    | ages            | Moi    | nthly Avera | ges    | W         | eekly Avera | ges       | Last Week       | Last Day             | 2008-            | ·2021           |
|---------------------|-------|-------------|-------|-----------------|-----------------|-----------------|--------|-------------|--------|-----------|-------------|-----------|-----------------|----------------------|------------------|-----------------|
| U.S. Treasury Bond  | 2018  | 2019        | 2020  | Apr-Jun<br>2020 | Jul-Sep<br>2020 | Oct-Dec<br>2020 | Dec-20 | Jan-21      | Feb-21 | 26-Feb-21 | 5-Mar-21    | 12-Mar-21 | Change in +/- % | Closing<br>12-Mar-21 | All Time<br>High | All Time<br>Low |
| US 3-MO Yield in %  | 1.970 | 2.099       | 0.334 | 0.140           | 0.109           | 0.089           | 0.083  | 0.080       | 0.042  | 0.045     | 0.040       | 0.037     | -8.30%          | 0.030                | 2.458            | (0.036)         |
| US 2-YR Yield in %  | 2.530 | 1.967       | 0.367 | 0.193           | 0.141           | 0.148           | 0.133  | 0.131       | 0.116  | 0.132     | 0.138       | 0.155     | 12.83%          | 0.151                | 2.969            | 0.113           |
| US 5-YR Yield in %  | 2.750 | 1.950       | 0.515 | 0.355           | 0.271           | 0.368           | 0.382  | 0.438       | 0.548  | 0.690     | 0.744       | 0.822     | 10.50%          | 0.847                | 3.090            | 0.200           |
| US 10-YR Yield in % | 2.910 | 2.136       | 0.873 | 0.683           | 0.646           | 0.858           | 0.932  | 1.064       | 1.261  | 1.427     | 1.498       | 1.576     | 5.20%           | 1.635                | 4.010            | 0.498           |
| US 30-YR Yield in % | 3.110 | 2.577       | 1.551 | 1.381           | 1.365           | 1.619           | 1.668  | 1.816       | 2.046  | 2.216     | 2.262       | 2.315     | 2.34%           | 2.402                | 4.850            | 0.938           |

- 3 Month US Treasury yield declined by 8.30%
- 2 year US Treasury yields rose by 12.83%
- 5 year US Treasury yields rose by 10.50%
- 10 Year US Treasury yields rose by 5.20%
- 30 Year US Treasury yields rose by 2.34%