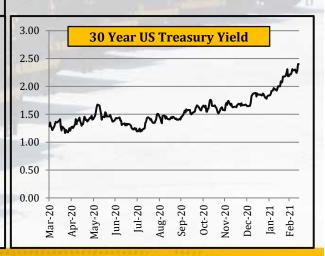

## **U.S. Treasury Bond Rates**

|                     | Ye    | arly Averag | es    | Qua             | rterly Avera    | ages            | Moi    | nthly Avera | ges    | W         | eekly Avera | ges       | Last Week       | Last Day             | 2008-            | ·2021           |
|---------------------|-------|-------------|-------|-----------------|-----------------|-----------------|--------|-------------|--------|-----------|-------------|-----------|-----------------|----------------------|------------------|-----------------|
| U.S. Treasury Bond  | 2018  | 2019        | 2020  | Apr-Jun<br>2020 | Jul-Sep<br>2020 | Oct-Dec<br>2020 | Dec-20 | Jan-21      | Feb-21 | 26-Feb-21 | 5-Mar-21    | 12-Mar-21 | Change in +/- % | Closing<br>12-Mar-21 | All Time<br>High | All Time<br>Low |
| US 3-MO Yield in %  | 1.970 | 2.099       | 0.334 | 0.140           | 0.109           | 0.089           | 0.083  | 0.080       | 0.042  | 0.045     | 0.040       | 0.037     | -8.30%          | 0.030                | 2.458            | (0.036)         |
| US 2-YR Yield in %  | 2.530 | 1.967       | 0.367 | 0.193           | 0.141           | 0.148           | 0.133  | 0.131       | 0.116  | 0.132     | 0.138       | 0.155     | 12.83%          | 0.151                | 2.969            | 0.113           |
| US 5-YR Yield in %  | 2.750 | 1.950       | 0.515 | 0.355           | 0.271           | 0.368           | 0.382  | 0.438       | 0.548  | 0.690     | 0.744       | 0.822     | 10.50%          | 0.847                | 3.090            | 0.200           |
| US 10-YR Yield in % | 2.910 | 2.136       | 0.873 | 0.683           | 0.646           | 0.858           | 0.932  | 1.064       | 1.261  | 1.427     | 1.498       | 1.576     | 5.20%           | 1.635                | 4.010            | 0.498           |
| US 30-YR Yield in % | 3.110 | 2.577       | 1.551 | 1.381           | 1.365           | 1.619           | 1.668  | 1.816       | 2.046  | 2.216     | 2.262       | 2.315     | 2.34%           | 2.402                | 4.850            | 0.938           |

- 3 Month US Treasury yield declined by 8.30%
- 2 year US Treasury yields rose by 12.83%
- 5 year US Treasury yields rose by 10.50%
- 10 Year US Treasury yields rose by 5.20%
- 30 Year US Treasury yields rose by 2.34%