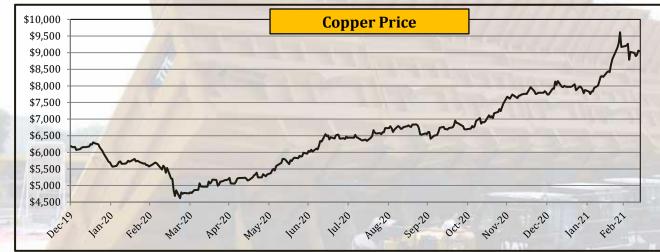

# **Commodity Price - Copper & Iron Ore**

|           |        | Ye      | arly Averag | es      | Qua             | rterly Avera    | ages            | Moi     | nthly Avera | ges     | W         | eekly Avera | ges       | Last Week | Last Day             | 2008-            | -2021           |
|-----------|--------|---------|-------------|---------|-----------------|-----------------|-----------------|---------|-------------|---------|-----------|-------------|-----------|-----------|----------------------|------------------|-----------------|
| Commodity | Unit   | 2018    | 2019        | 2020    | Apr-Jun<br>2020 | Jul-Sep<br>2020 | Oct-Dec<br>2020 | Dec-20  | Jan-21      | Jan-21  | 26-Feb-21 | 5-Mar-21    | 12-Mar-21 | Change in | Closing<br>12-Mar-21 | All Time<br>High | All Time<br>Low |
| Copper    | \$/mt  | 6,530.0 | 6,010.0     | 6,178.2 | 5,340.0         | 6,522.3         | 7,185.4         | 7,758.5 | 7,960.6     | 8,460.3 | 9,259.7   | 9,097.1     | 8,988.3   | -1.20%    | 9,052.5              | 10,148.0         | 2,790.0         |
| Iron ore  | \$/dmt | 69.8    | 93.8        | 107.5   | 91.5            | 117.5           | 131.0           | 149.2   | 168.3       | 159.9   | 164.6     | 173.4       | 170.0     | -1.97%    | 168.3                | 191.9            | 37.0            |

- Copper price declined by 1.20%.
- Iron Ore price declined by 1.97%