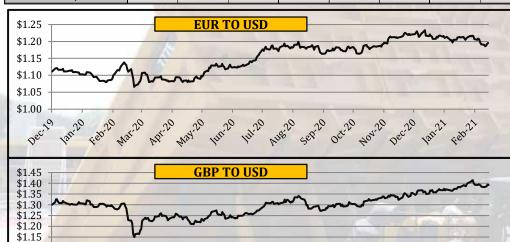

## **Currency Exchange Rate**

|                 | Yearly Averages |         | es      | Qua             | rterly Avera    | ages            | Mo      | nthly Avera | ges     | W         | eekly Avera | ges       | Week            | Last Day             | 2008-            | -2021           |
|-----------------|-----------------|---------|---------|-----------------|-----------------|-----------------|---------|-------------|---------|-----------|-------------|-----------|-----------------|----------------------|------------------|-----------------|
| Currency        | 2018            | 2019    | 2020    | Apr-Jun<br>2020 | Jul-Sep<br>2020 | Oct-Dec<br>2020 | Dec-20  | Jan-21      | Feb-21  | 26-Feb-21 | 5-Mar-21    | 12-Mar-21 | Change in +/- % | Closing<br>12-Mar-21 | All Time<br>High | All Time<br>Low |
| US Dollar Index | 93.445          | 97.162  | 95.812  | 98.838          | 94.008          | 92.139          | 90.504  | 90.239      | 90.643  | 90.284    | 91.278      | 91.832    | 0.61%           | 91.680               | 103.820          | 70.700          |
| EUR To USD      | 1.183           | 1.119   | 1.142   | 1.101           | 1.169           | 1.193           | 1.217   | 1.217       | 1.209   | 1.214     | 1.201       | 1.190     | -0.90%          | 1.195                | 1.604            | 1.034           |
| GBP To USD      | 1.336           | 1.277   | 1.284   | 1.241           | 1.292           | 1.321           | 1.344   | 1.365       | 1.387   | 1.406     | 1.391       | 1.388     | -0.21%          | 1.392                | 2.040            | 1.145           |
| USD To JPY      | 110.268         | 109.011 | 106.752 | 107.551         | 106.108         | 104.448         | 103.774 | 103.706     | 105.383 | 105.840   | 107.396     | 108.782   | 1.29%           | 108.980              | 125.860          | 75.580          |

- US Dollar index rose by 0.61% last week
- USD rose against EUR by 0.90%
- USD rose against GBP by 0.21%
- USD rose against JPY by 1.29% last week.