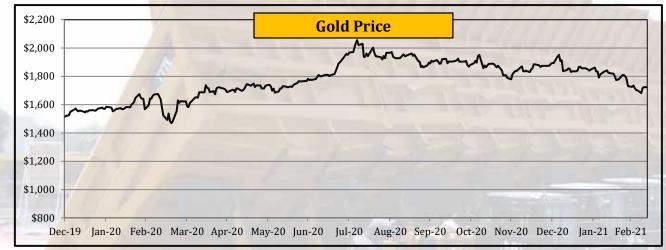

# **Commodity Price - Gold & Silver**

|           |        | Ye      | arly Averag | es      | Qua             | rterly Avera    | iges            | Moi     | nthly Avera | ges     | W         | eekly Avera | ges       | Last Week       | Last Day             | 2008-            | -2021           |
|-----------|--------|---------|-------------|---------|-----------------|-----------------|-----------------|---------|-------------|---------|-----------|-------------|-----------|-----------------|----------------------|------------------|-----------------|
| Commodity | Unit   | 2018    | 2019        | 2020    | Apr-Jun<br>2020 | Jul-Sep<br>2020 | Oct-Dec<br>2020 | Dec-20  | Jan-21      | Jan-21  | 26-Feb-21 | 5-Mar-21    | 12-Mar-21 | Change in +/- % | Closing<br>12-Mar-21 | All Time<br>High | All Time<br>Low |
| Gold      | \$/toz | 1,269.0 | 1,392.0     | 1,771.0 | 1,712.0         | 1,911.2         | 1,875.5         | 1,859.3 | 1,865.4     | 1,808.0 | 1,784.3   | 1,716.5     | 1,714.0   | -0.14%          | 1,721.6              | 2,056.0          | 713.3           |
| Silver    | \$/toz | 15.7    | 16.2        | 20.5    | 16.4            | 24.3            | 24.5            | 25.0    | 25.9        | 27.3    | 27.5      | 26.1        | 25.9      | -0.83%          | 25.9                 | 48.5             | 9.0             |

• Gold price declined by 0.14%

• Silver price declined by 0.83%.