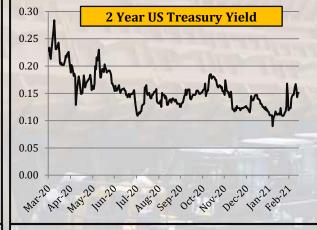

## **U.S. Treasury Bond Rates**

|                     | Ye    | arly Averag | es    | Qua             | rterly Avera    | ages            | Moi    | nthly Avera | ges    | W         | eekly Avera | ges       | Last Week       | Last Day             | 2008-            | ·2021           |
|---------------------|-------|-------------|-------|-----------------|-----------------|-----------------|--------|-------------|--------|-----------|-------------|-----------|-----------------|----------------------|------------------|-----------------|
| U.S. Treasury Bond  | 2018  | 2019        | 2020  | Apr-Jun<br>2020 | Jul-Sep<br>2020 | Oct-Dec<br>2020 | Dec-20 | Jan-21      | Feb-21 | 26-Feb-21 | 5-Mar-21    | 12-Mar-21 | Change in +/- % | Closing<br>12-Mar-21 | All Time<br>High | All Time<br>Low |
| US 3-MO Yield in %  | 1.970 | 2.099       | 0.334 | 0.140           | 0.109           | 0.089           | 0.083  | 0.080       | 0.042  | 0.045     | 0.040       | 0.037     | -8.30%          | 0.030                | 2.458            | (0.036)         |
| US 2-YR Yield in %  | 2.530 | 1.967       | 0.367 | 0.193           | 0.141           | 0.148           | 0.133  | 0.131       | 0.116  | 0.132     | 0.138       | 0.155     | 12.83%          | 0.151                | 2.969            | 0.113           |
| US 5-YR Yield in %  | 2.750 | 1.950       | 0.515 | 0.355           | 0.271           | 0.368           | 0.382  | 0.438       | 0.548  | 0.690     | 0.744       | 0.822     | 10.50%          | 0.847                | 3.090            | 0.200           |
| US 10-YR Yield in % | 2.910 | 2.136       | 0.873 | 0.683           | 0.646           | 0.858           | 0.932  | 1.064       | 1.261  | 1.427     | 1.498       | 1.576     | 5.20%           | 1.635                | 4.010            | 0.498           |
| US 30-YR Yield in % | 3.110 | 2.577       | 1.551 | 1.381           | 1.365           | 1.619           | 1.668  | 1.816       | 2.046  | 2.216     | 2.262       | 2.315     | 2.34%           | 2.402                | 4.850            | 0.938           |

- 3 Month US Treasury yield declined by 8.30%
- 2 year US Treasury yields rose by 12.83%
- 5 year US Treasury yields rose by 10.50%
- 10 Year US Treasury yields rose by 5.20%
- 30 Year US Treasury yields rose by 2.34%