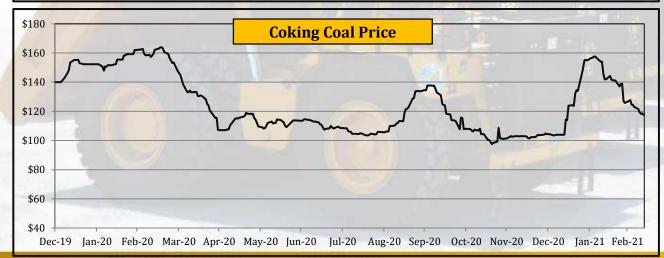

# **Commodity Price - Coal**

|              |       | Ye    | arly Averag | es    | Qua             | rterly Avera    | ages            | Mo     | nthly Avera | ges    | W         | eekly Avera | ges       | Last Week       | Last Day             | 2008             | -2021           |
|--------------|-------|-------|-------------|-------|-----------------|-----------------|-----------------|--------|-------------|--------|-----------|-------------|-----------|-----------------|----------------------|------------------|-----------------|
| Commodity    | Unit  | 2018  | 2019        | 2020  | Apr-Jun<br>2020 | Jul-Sep<br>2020 | Oct-Dec<br>2020 | Dec-20 | Jan-21      | Jan-21 | 26-Feb-21 | 5-Mar-21    | 12-Mar-21 | Change in +/- % | Closing<br>12-Mar-21 | All Time<br>High | All Time<br>Low |
| Thermal Coal | \$/mt | 107.0 | 77.9        | 61.9  | 56.2            | 54.8            | 68.1            | 80.5   | 85.2        | 79.4   | 78.5      | 82.8        | 82.7      | -0.21%          | 85.7                 | 139.1            | 48.8            |
| Coking Coal  | \$/t  | 207.9 | 176.6       | 123.5 | 117.8           | 112.2           | 109.8           | 103.0  | 123.5       | 145.0  | 133.5     | 125.4       | 119.1     | -5.03%          | 117.6                | 300.0            | 72.3            |

• Thermal Coal price declined by 0.21%

• Coking Coal price declined by 5.03%

Coal price falls on weak demand outside China