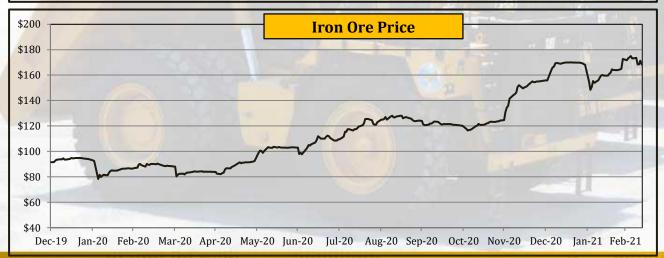

# **Commodity Price - Copper & Iron Ore**

|           |        | Ye      | arly Averag | es      | Qua             | rterly Avera    | ages            | Moi     | nthly Avera | ges     | W         | eekly Avera | ges       | Last Week | Last Day             | 2008-            | -2021           |
|-----------|--------|---------|-------------|---------|-----------------|-----------------|-----------------|---------|-------------|---------|-----------|-------------|-----------|-----------|----------------------|------------------|-----------------|
| Commodity | Unit   | 2018    | 2019        | 2020    | Apr-Jun<br>2020 | Jul-Sep<br>2020 | Oct-Dec<br>2020 | Dec-20  | Jan-21      | Jan-21  | 26-Feb-21 | 5-Mar-21    | 12-Mar-21 | Change in | Closing<br>12-Mar-21 | All Time<br>High | All Time<br>Low |
| Copper    | \$/mt  | 6,530.0 | 6,010.0     | 6,178.2 | 5,340.0         | 6,522.3         | 7,185.4         | 7,758.5 | 7,960.6     | 8,460.3 | 9,259.7   | 9,097.1     | 8,988.3   | -1.20%    | 9,052.5              | 10,148.0         | 2,790.0         |
| Iron ore  | \$/dmt | 69.8    | 93.8        | 107.5   | 91.5            | 117.5           | 131.0           | 149.2   | 168.3       | 159.9   | 164.6     | 173.4       | 170.0     | -1.97%    | 168.3                | 191.9            | 37.0            |

- Copper price declined by 1.20%.
- Iron Ore price declined by 1.97%