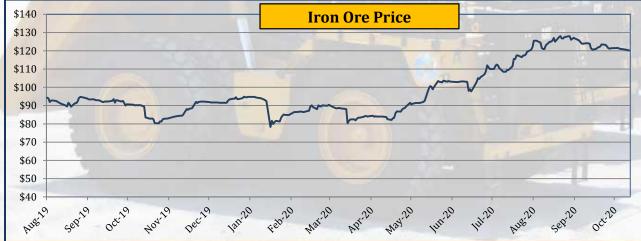

### **Commodity Price - Copper & Iron Ore**

|           |        |         | 1           |         |         |              |         |         |             | 1.1.1   | - 12 - 2  |             |           |           |           |          |          |
|-----------|--------|---------|-------------|---------|---------|--------------|---------|---------|-------------|---------|-----------|-------------|-----------|-----------|-----------|----------|----------|
|           |        | Yea     | arly Averag | es      | Qua     | rterly Avera | ages    | Mo      | nthly Avera | ges     | W         | eekly Avera | ges       | Last      | Last Day  | 2008-    | ·2020    |
| Commodity | Unit   | 2017    | 2018        | 2019    | Jan-Mar | Apr-Jun      | Jul-Sep | Jul-20  | Aug-20      | Sep-20  | 16-0ct-20 | 23-Oct-20   | 30-0ct-20 | Week      | Closing   | All Time | All Time |
|           |        | 2017    | 2010        | 2017    | 2020    | 2020         | 2020    | Jui-20  | Aug-20      | 3ep-20  | 10-000-20 | 23-001-20   | 30-001-20 | Change in | 30-0ct-20 | High     | Low      |
| Copper    | \$/mt  | 6,170.0 | 6,530.0     | 6,010.0 | 5,634.0 | 5,340.0      | 6,522.3 | 6,353.7 | 6,507.8     | 6,712.3 | 6,716.4   | 6,857.5     | 6,734.9   | -1.79%    | 6,694.5   | 10,148.0 | 2,790.0  |
| Iron ore  | \$/dmt | 71.8    | 69.8        | 93.8    | 90.8    | 91.5         | 117.5   | 107.2   | 120.1       | 126.0   | 121.9     | 121.4       | 120.5     | -0.77%    | 120.2     | 191.9    | 37.0     |

• Copper price declined by 1.79%.

• Iron Ore price declined by 0.77%