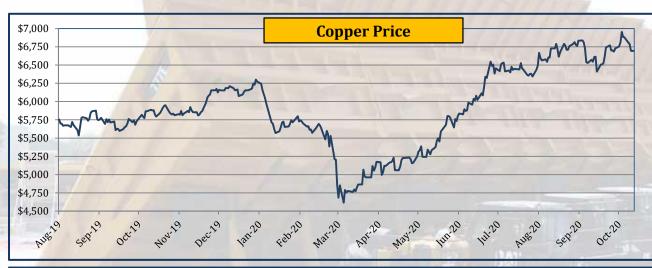

### **Commodity Price - Copper & Iron Ore**

|           |        |         | 1           |         |         |              |         |         |             | 1.1.1   | - 12 - 2  |             |           |           |           |          |          |
|-----------|--------|---------|-------------|---------|---------|--------------|---------|---------|-------------|---------|-----------|-------------|-----------|-----------|-----------|----------|----------|
|           |        | Yea     | arly Averag | es      | Qua     | rterly Avera | ages    | Mo      | nthly Avera | ges     | W         | eekly Avera | ges       | Last      | Last Day  | 2008-    | ·2020    |
| Commodity | Unit   | 2017    | 2018        | 2019    | Jan-Mar | Apr-Jun      | Jul-Sep | Jul-20  | Aug-20      | Sep-20  | 16-0ct-20 | 23-Oct-20   | 30-0ct-20 | Week      | Closing   | All Time | All Time |
|           |        | 2017    | 2010        | 2017    | 2020    | 2020         | 2020    | Jui-20  | Aug-20      | 3ep-20  | 10-000-20 | 23-001-20   | 30-001-20 | Change in | 30-0ct-20 | High     | Low      |
| Copper    | \$/mt  | 6,170.0 | 6,530.0     | 6,010.0 | 5,634.0 | 5,340.0      | 6,522.3 | 6,353.7 | 6,507.8     | 6,712.3 | 6,716.4   | 6,857.5     | 6,734.9   | -1.79%    | 6,694.5   | 10,148.0 | 2,790.0  |
| Iron ore  | \$/dmt | 71.8    | 69.8        | 93.8    | 90.8    | 91.5         | 117.5   | 107.2   | 120.1       | 126.0   | 121.9     | 121.4       | 120.5     | -0.77%    | 120.2     | 191.9    | 37.0     |

• Copper price declined by 1.79%.

• Iron Ore price declined by 0.77%