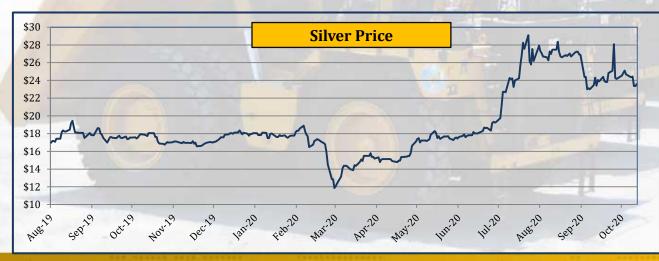

### **Commodity Price Summary**

|                  |          |         |             |          |         |              | 100      |          |             |          | - 11- 1   |             |           |           |           |          |          |
|------------------|----------|---------|-------------|----------|---------|--------------|----------|----------|-------------|----------|-----------|-------------|-----------|-----------|-----------|----------|----------|
|                  |          | Ye      | arly Averag | jes      | Qua     | rterly Avera | ages     | Mo       | nthly Avera | ges      | W         | eekly Avera | ges       | Last      | Last Day  | 2008-    | 2020     |
| Commodity        | Unit     | 2017    | 2018        | 2019     | Jan-Mar | Apr-Jun      | Jul-Sep  | Jul-20   | Aug-20      | Sep-20   | 16-0ct-20 | 23-0ct-20   | 30-0ct-20 | Week      | Closing   | All Time | All Time |
|                  |          |         |             |          | 2020    | 2020         | 2020     | ,        |             |          |           |             |           | Change in | 30-0ct-20 | High     | Low      |
| Thermal Coal     | \$/mt    | 88.4    | 107.0       | 77.9     | 67.8    | 56.2         | 54.8     | 53.9     | 53.8        | 56.6     | 56.0      | 58.2        | 59.0      | 1.44%     | 59.2      | 139.1    | 48.8     |
| Coking Coal      | \$/t     | 187.2   | 207.9       | 176.6    | 154.5   | 117.8        | 112.2    | 110.8    | 105.0       | 120.3    | 124.6     | 114.5       | 110.9     | -3.15%    | 107.9     | 300.0    | 72.3     |
| Crude Oil, Brent | t \$/bbl | 54.4    | 71.1        | 64.2     | 50.5    | 33.4         | 43.3     | 43.2     | 45.0        | 41.9     | 42.8      | 42.3        | 39.2      | -7.49%    | 37.5      | 145.6    | 19.3     |
| Crude Oil, WTI   | \$/bbl   | 50.9    | 64.8        | 57.0     | 46.3    | 28.0         | 40.9     | 40.7     | 42.4        | 39.6     | 40.5      | 40.6        | 37.5      | -7.56%    | 35.8      | 145.3    | (37.6)   |
| Copper           | \$/mt    | 6,170.0 | 6,530.0     | 6,010.0  | 5,634.0 | 5,340.0      | 6,522.3  | 6,353.7  | 6,507.8     | 6,712.3  | 6,716.4   | 6,857.5     | 6,734.9   | -1.79%    | 6,694.5   | 10,148.0 | 2,790.0  |
| Iron ore         | \$/dmt   | 71.8    | 69.8        | 93.8     | 90.8    | 91.5         | 117.5    | 107.2    | 120.1       | 126.0    | 121.9     | 121.4       | 120.5     | -0.77%    | 120.2     | 191.9    | 37.0     |
| Gold             | \$/toz   | 1,258.0 | 1,269.0     | 1,392.0  | 1,583.0 | 1,712.0      | 1,911.2  | 1,844.6  | 1,970.7     | 1,923.9  | 1,905.5   | 1,910.5     | 1,887.8   | -1.19%    | 1,879.7   | 2,056.0  | 713.3    |
| Silver           | \$/toz   | 17.1    | 15.7        | 16.2     | 16.9    | 16.4         | 24.3     | 20.5     | 26.9        | 25.8     | 25.2      | 24.8        | 23.8      | -3.77%    | 23.6      | 48.5     | 9.0      |
| Steel Scrap      | \$/t     | 302.9   | 341.4       | 288.2    | 276.3   | 251.6        | 282.8    | 261.9    | 287.6       | 300.2    | 285.7     | 291.4       | 288.6     | -0.96%    | 288.5     | 384.0    | 182.0    |
| Palladium        | \$/toz   | 870.0   | 1,030.2     | 1,539.4  | 2,293.0 | 1,989.5      | 2,163.2  | 2,035.7  | 2,168.5     | 2,291.5  | 2,385.0   | 2,376.0     | 2,303.6   | -3.05%    | 2,226.0   | 2,795.0  | 404.0    |
| Panamax Index    | Index    | 1,213.4 | 1,452.0     | 1,389.0  | 787.6   | 815.7        | 1,458.9  | 1,378.8  | 1,625.4     | 1,383.6  | 1,396.0   | 1,271.4     | 1,294.4   | 1.81%     | 1,289.0   | 4,247.0  | 282.0    |
| Supramax Index   | Index    | 843.3   | 1,031.0     | 881.0    | 596.1   | 495.8        | 903.5    | 844.1    | 917.3       | 952.5    | 979.4     | 973.0       | 961.8     | -1.15%    | 949.0     | 2,982.0  | 243.0    |
| Panamax Price    | \$/day   |         | 11,656.0    | 11,111.3 | 7,118.2 | 7,342.4      | 13,129.7 | 12,409.4 | 14,628.2    | 12,452.4 | 12,563.6  | 11,442.4    | 11,650.2  | 1.82%     | 11,604.0  |          |          |
| Supramax Price   | \$/day   |         | 11,495.0    | 9,529.6  | 6,250.1 | 5,237.0      | 9,942.1  | 9,288.6  | 10,096.5    | 10,477.8 | 10,773.8  | 10,705.2    | 10,574.9  | -1.22%    | 10,438.0  |          |          |

\$ = US dollar bbl = barrel dmt = dry metric ton mt = metric ton toz = troy oz t = tonne

Please see below price changes last week compared to the week before,

- Thermal Coal price rose by 1.44% last week
- Coking Coal price declined by 3.15%
- Crude Oil Brent declined by 7.49%
- Crude Oil WTI price declined by 7.56%
- Copper price declined by 1.79%.
- Iron Ore price declined by 0.77%
- Gold price declined by 1.19%
- Silver price declined by 3.77%.
- Steel scrap price declined by 0.96%.
- Palladium price declined by 3.05%.
- Panamax shipping rates rose by 1.81%
- Supramax shipping rates declined by 1.15% last week