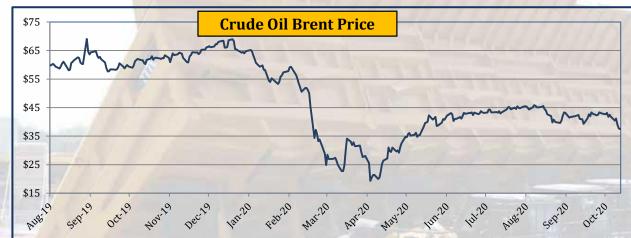

# **Commodity Price - Crude Oil**

|                  |        |      |             |      |         |              |         |        |             |        | 11.1      |             |           |           |           |          |          |
|------------------|--------|------|-------------|------|---------|--------------|---------|--------|-------------|--------|-----------|-------------|-----------|-----------|-----------|----------|----------|
|                  |        | Ye   | arly Averag | ges  | Qua     | rterly Avera | ages    | Mo     | nthly Avera | ges    | W         | eekly Avera | ges       | Last      | Last Day  | 2008-    | ·2020    |
| Commodity        | Unit   | 2017 | 2018        | 2019 | Jan-Mar | Apr-Jun      | Jul-Sep | Jul-20 | Aug-20      | Sep-20 | 16-0ct-20 | 22-0ct-20   | 30-Oct-20 | Week      | Closing   | All Time | All Time |
|                  |        | 2017 | 2010        | 2019 | 2020    | 2020         | 2020    | Jui-20 | Aug-20      | 3ep-20 | 10-001-20 | 23-001-20   | 30-001-20 | Change in | 30-0ct-20 | High     | Low      |
| Crude Oil, Brent | \$/bbl | 54.4 | 71.1        | 64.2 | 50.5    | 33.4         | 43.3    | 43.2   | 45.0        | 41.9   | 42.8      | 42.3        | 39.2      | -7.49%    | 37.5      | 145.6    | 19.3     |
| Crude Oil, WTI   | \$/bbl | 50.9 | 64.8        | 57.0 | 46.3    | 28.0         | 40.9    | 40.7   | 42.4        | 39.6   | 40.5      | 40.6        | 37.5      | -7.56%    | 35.8      | 145.3    | (37.6)   |

• Crude Oil Brent declined by 7.49%

• Crude Oil WTI price declined by 7.56%