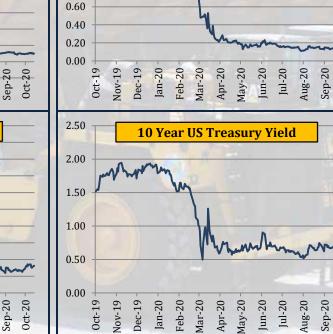

### **U.S. Treasury Bond Rates**

|       |                                          |                                                  |                                                                                          |                                                                                                             |                                                                                                                                                                                                        |                                                                                                                                                                                                                                                     |                                                                                                                                                                                                                                                                                         |                                                                                                                                                                                                                                                                                                                             | - 12- 2                                                                                                                                                                                                                                                                                                                                                         |                                                                                                                                                                                                                                                                                                                                                                                                        |                                                                                                                                                                                                                                                                                                                                                                                                                                               |                                                                                                                                                                                                                                                                                                                                                                                                                                                                                      |                                                                                                                                                                                                                                                                                                                                                                                                                                                                                                                             |                                                                                                                                                                                                                                                                                                                                                                                                                                                                                                                                                                                      |                                                                                                                                                                                                                                                                                                                                                                                                                                                                                                                                                                                                                                                                                                                                                                                                                                                                                                                                                                                                                                                                                                                                                                                                                                                                                                                                                                                                                                                                                                                                                                                                                                                                                                                                                                                                                                                                                                                                                                                                                                                                                                  |
|-------|------------------------------------------|--------------------------------------------------|------------------------------------------------------------------------------------------|-------------------------------------------------------------------------------------------------------------|--------------------------------------------------------------------------------------------------------------------------------------------------------------------------------------------------------|-----------------------------------------------------------------------------------------------------------------------------------------------------------------------------------------------------------------------------------------------------|-----------------------------------------------------------------------------------------------------------------------------------------------------------------------------------------------------------------------------------------------------------------------------------------|-----------------------------------------------------------------------------------------------------------------------------------------------------------------------------------------------------------------------------------------------------------------------------------------------------------------------------|-----------------------------------------------------------------------------------------------------------------------------------------------------------------------------------------------------------------------------------------------------------------------------------------------------------------------------------------------------------------|--------------------------------------------------------------------------------------------------------------------------------------------------------------------------------------------------------------------------------------------------------------------------------------------------------------------------------------------------------------------------------------------------------|-----------------------------------------------------------------------------------------------------------------------------------------------------------------------------------------------------------------------------------------------------------------------------------------------------------------------------------------------------------------------------------------------------------------------------------------------|--------------------------------------------------------------------------------------------------------------------------------------------------------------------------------------------------------------------------------------------------------------------------------------------------------------------------------------------------------------------------------------------------------------------------------------------------------------------------------------|-----------------------------------------------------------------------------------------------------------------------------------------------------------------------------------------------------------------------------------------------------------------------------------------------------------------------------------------------------------------------------------------------------------------------------------------------------------------------------------------------------------------------------|--------------------------------------------------------------------------------------------------------------------------------------------------------------------------------------------------------------------------------------------------------------------------------------------------------------------------------------------------------------------------------------------------------------------------------------------------------------------------------------------------------------------------------------------------------------------------------------|--------------------------------------------------------------------------------------------------------------------------------------------------------------------------------------------------------------------------------------------------------------------------------------------------------------------------------------------------------------------------------------------------------------------------------------------------------------------------------------------------------------------------------------------------------------------------------------------------------------------------------------------------------------------------------------------------------------------------------------------------------------------------------------------------------------------------------------------------------------------------------------------------------------------------------------------------------------------------------------------------------------------------------------------------------------------------------------------------------------------------------------------------------------------------------------------------------------------------------------------------------------------------------------------------------------------------------------------------------------------------------------------------------------------------------------------------------------------------------------------------------------------------------------------------------------------------------------------------------------------------------------------------------------------------------------------------------------------------------------------------------------------------------------------------------------------------------------------------------------------------------------------------------------------------------------------------------------------------------------------------------------------------------------------------------------------------------------------------|
| Yea   | rly Averag                               | es                                               | Quar                                                                                     | rterly Avera                                                                                                | iges                                                                                                                                                                                                   | Mo                                                                                                                                                                                                                                                  | nthly Avera                                                                                                                                                                                                                                                                             | ges                                                                                                                                                                                                                                                                                                                         | W                                                                                                                                                                                                                                                                                                                                                               | eekly Avera                                                                                                                                                                                                                                                                                                                                                                                            | ges                                                                                                                                                                                                                                                                                                                                                                                                                                           | Change on                                                                                                                                                                                                                                                                                                                                                                                                                                                                            | Last Day                                                                                                                                                                                                                                                                                                                                                                                                                                                                                                                    | 2008                                                                                                                                                                                                                                                                                                                                                                                                                                                                                                                                                                                 | -2020                                                                                                                                                                                                                                                                                                                                                                                                                                                                                                                                                                                                                                                                                                                                                                                                                                                                                                                                                                                                                                                                                                                                                                                                                                                                                                                                                                                                                                                                                                                                                                                                                                                                                                                                                                                                                                                                                                                                                                                                                                                                                            |
| 2017  | 2018                                     | 2019                                             | Jan-Mar<br>2020                                                                          | Apr-Jun<br>2020                                                                                             | Jul-Sep<br>2020                                                                                                                                                                                        | Jul-20                                                                                                                                                                                                                                              | Aug-20                                                                                                                                                                                                                                                                                  | Sep-20                                                                                                                                                                                                                                                                                                                      | 16-0ct-20                                                                                                                                                                                                                                                                                                                                                       | 23-0ct-20                                                                                                                                                                                                                                                                                                                                                                                              | 30-Oct-20                                                                                                                                                                                                                                                                                                                                                                                                                                     | Last<br>Week in                                                                                                                                                                                                                                                                                                                                                                                                                                                                      | Closing<br>30-Oct-20                                                                                                                                                                                                                                                                                                                                                                                                                                                                                                        | All Time<br>High                                                                                                                                                                                                                                                                                                                                                                                                                                                                                                                                                                     | All Time<br>Low                                                                                                                                                                                                                                                                                                                                                                                                                                                                                                                                                                                                                                                                                                                                                                                                                                                                                                                                                                                                                                                                                                                                                                                                                                                                                                                                                                                                                                                                                                                                                                                                                                                                                                                                                                                                                                                                                                                                                                                                                                                                                  |
| 0.945 | 1.970                                    | 2.099                                            | 1.104                                                                                    | 0.140                                                                                                       | 0.109                                                                                                                                                                                                  | 0.124                                                                                                                                                                                                                                               | 0.099                                                                                                                                                                                                                                                                                   | 0.104                                                                                                                                                                                                                                                                                                                       | 0.101                                                                                                                                                                                                                                                                                                                                                           | 0.095                                                                                                                                                                                                                                                                                                                                                                                                  | 0.094                                                                                                                                                                                                                                                                                                                                                                                                                                         | -1.22%                                                                                                                                                                                                                                                                                                                                                                                                                                                                               | 0.096                                                                                                                                                                                                                                                                                                                                                                                                                                                                                                                       | 2.46                                                                                                                                                                                                                                                                                                                                                                                                                                                                                                                                                                                 | -0.036                                                                                                                                                                                                                                                                                                                                                                                                                                                                                                                                                                                                                                                                                                                                                                                                                                                                                                                                                                                                                                                                                                                                                                                                                                                                                                                                                                                                                                                                                                                                                                                                                                                                                                                                                                                                                                                                                                                                                                                                                                                                                           |
| 1.398 | 2.530                                    | 1.967                                            | 1.081                                                                                    | 0.193                                                                                                       | 0.141                                                                                                                                                                                                  | 0.158                                                                                                                                                                                                                                               | 0.140                                                                                                                                                                                                                                                                                   | 0.136                                                                                                                                                                                                                                                                                                                       | 0.145                                                                                                                                                                                                                                                                                                                                                           | 0.151                                                                                                                                                                                                                                                                                                                                                                                                  | 0.151                                                                                                                                                                                                                                                                                                                                                                                                                                         | 0.00%                                                                                                                                                                                                                                                                                                                                                                                                                                                                                | 0.156                                                                                                                                                                                                                                                                                                                                                                                                                                                                                                                       | 2.97                                                                                                                                                                                                                                                                                                                                                                                                                                                                                                                                                                                 | 0.13                                                                                                                                                                                                                                                                                                                                                                                                                                                                                                                                                                                                                                                                                                                                                                                                                                                                                                                                                                                                                                                                                                                                                                                                                                                                                                                                                                                                                                                                                                                                                                                                                                                                                                                                                                                                                                                                                                                                                                                                                                                                                             |
| 1.910 | 2.750                                    | 1.950                                            | 1.145                                                                                    | 0.355                                                                                                       | 0.271                                                                                                                                                                                                  | 0.278                                                                                                                                                                                                                                               | 0.265                                                                                                                                                                                                                                                                                   | 0.269                                                                                                                                                                                                                                                                                                                       | 0.317                                                                                                                                                                                                                                                                                                                                                           | 0.357                                                                                                                                                                                                                                                                                                                                                                                                  | 0.359                                                                                                                                                                                                                                                                                                                                                                                                                                         | 0.51%                                                                                                                                                                                                                                                                                                                                                                                                                                                                                | 0.384                                                                                                                                                                                                                                                                                                                                                                                                                                                                                                                       | 3.09                                                                                                                                                                                                                                                                                                                                                                                                                                                                                                                                                                                 | 0.29                                                                                                                                                                                                                                                                                                                                                                                                                                                                                                                                                                                                                                                                                                                                                                                                                                                                                                                                                                                                                                                                                                                                                                                                                                                                                                                                                                                                                                                                                                                                                                                                                                                                                                                                                                                                                                                                                                                                                                                                                                                                                             |
| 2.330 | 2.910                                    | 2.136                                            | 1.365                                                                                    | 0.683                                                                                                       | 0.646                                                                                                                                                                                                  | 0.617                                                                                                                                                                                                                                               | 0.643                                                                                                                                                                                                                                                                                   | 0.677                                                                                                                                                                                                                                                                                                                       | 0.742                                                                                                                                                                                                                                                                                                                                                           | 0.818                                                                                                                                                                                                                                                                                                                                                                                                  | 0.822                                                                                                                                                                                                                                                                                                                                                                                                                                         | 0.53%                                                                                                                                                                                                                                                                                                                                                                                                                                                                                | 0.874                                                                                                                                                                                                                                                                                                                                                                                                                                                                                                                       | 4.01                                                                                                                                                                                                                                                                                                                                                                                                                                                                                                                                                                                 | 0.50                                                                                                                                                                                                                                                                                                                                                                                                                                                                                                                                                                                                                                                                                                                                                                                                                                                                                                                                                                                                                                                                                                                                                                                                                                                                                                                                                                                                                                                                                                                                                                                                                                                                                                                                                                                                                                                                                                                                                                                                                                                                                             |
| 2.895 | 3.110                                    | 2.577                                            | 1.871                                                                                    | 1.381                                                                                                       | 1.365                                                                                                                                                                                                  | 1.313                                                                                                                                                                                                                                               | 1.354                                                                                                                                                                                                                                                                                   | 1.426                                                                                                                                                                                                                                                                                                                       | 1.527                                                                                                                                                                                                                                                                                                                                                           | 1.621                                                                                                                                                                                                                                                                                                                                                                                                  | 1.609                                                                                                                                                                                                                                                                                                                                                                                                                                         | -0.71%                                                                                                                                                                                                                                                                                                                                                                                                                                                                               | 1.658                                                                                                                                                                                                                                                                                                                                                                                                                                                                                                                       | 4.85                                                                                                                                                                                                                                                                                                                                                                                                                                                                                                                                                                                 | 0.94                                                                                                                                                                                                                                                                                                                                                                                                                                                                                                                                                                                                                                                                                                                                                                                                                                                                                                                                                                                                                                                                                                                                                                                                                                                                                                                                                                                                                                                                                                                                                                                                                                                                                                                                                                                                                                                                                                                                                                                                                                                                                             |
|       | 2017<br>0.945<br>1.398<br>1.910<br>2.330 | 201720180.9451.9701.3982.5301.9102.7502.3302.910 | 0.945  1.970  2.099    1.398  2.530  1.967    1.910  2.750  1.950    2.330  2.910  2.136 | 201720182019Jan-Mar<br>20200.9451.9702.0991.1041.3982.5301.9671.0811.9102.7501.9501.1452.3302.9102.1361.365 | 2017  2018  2019  Jan-Mar<br>2020  Apr-Jun<br>2020    0.945  1.970  2.099  1.104  0.140    1.398  2.530  1.967  1.081  0.193    1.910  2.750  1.950  1.145  0.355    2.330  2.910  2.136  1.365  0.683 | 2017  2018  2019  Jan-Mar<br>2020  Apr-Jun<br>2020  Jul-Sep<br>2020    0.945  1.970  2.099  1.104  0.140  0.109    1.398  2.530  1.967  1.081  0.193  0.141    1.910  2.750  1.950  1.145  0.355  0.271    2.330  2.910  2.136  1.365  0.683  0.646 | 2017  2018  2019  Jan-Mar<br>2020  Apr-Jun<br>2020  Jul-Sep<br>2020  Jul-20    0.945  1.970  2.099  1.104  0.140  0.109  0.124    1.398  2.530  1.967  1.081  0.193  0.141  0.158    1.910  2.750  1.950  1.145  0.355  0.271  0.278    2.330  2.910  2.136  1.365  0.683  0.646  0.617 | 2017  2018  2019  Jan-Mar<br>2020  Apr-Jun<br>2020  Jul-Sep<br>2020  Jul-20  Aug-20    0.945  1.970  2.099  1.104  0.140  0.109  0.124  0.099    1.398  2.530  1.967  1.081  0.193  0.141  0.158  0.140    1.910  2.750  1.950  1.145  0.355  0.271  0.278  0.265    2.330  2.910  2.136  1.365  0.683  0.646  0.617  0.643 | 2017  2018  2019  Jan-Mar<br>2020  Apr-Jun<br>2020  Jul-Sep<br>2020  Jul-20  Aug-20  Sep-20    0.945  1.970  2.099  1.104  0.140  0.109  0.124  0.099  0.104    1.398  2.530  1.967  1.081  0.193  0.141  0.158  0.140  0.136    1.910  2.750  1.950  1.145  0.355  0.271  0.278  0.265  0.269    2.330  2.910  2.136  1.365  0.683  0.646  0.617  0.643  0.677 | 2017  2018  2019  Jan-Mar<br>2020  Apr-Jun<br>2020  Jul-Sep<br>2020  Jul-20  Aug-20  Sep-20  16-Oct-20    0.945  1.970  2.099  1.104  0.140  0.109  0.124  0.099  0.104  0.101    1.398  2.530  1.967  1.081  0.193  0.141  0.158  0.140  0.136  0.145    1.910  2.750  1.950  1.145  0.355  0.271  0.278  0.265  0.269  0.317    2.330  2.910  2.136  1.365  0.683  0.646  0.617  0.643  0.677  0.742 | 2017  2018  2019  Jan-Mar<br>2020  Apr-Jun<br>2020  Jul-Sep<br>2020  Jul-20  Aug-20  Sep-20  16-Oct-20  23-Oct-20    0.945  1.970  2.099  1.104  0.140  0.109  0.124  0.099  0.104  0.101  0.095    1.398  2.530  1.967  1.081  0.193  0.141  0.158  0.140  0.136  0.145  0.151    1.910  2.750  1.950  1.145  0.355  0.271  0.278  0.265  0.269  0.317  0.357    2.330  2.910  2.136  1.365  0.683  0.646  0.617  0.643  0.677  0.742  0.818 | 2017  2018  2019  Jan-Mar<br>2020  Apr-Jun<br>2020  Jul-Sep<br>2020  Jul-20  Aug-20  Sep-20  16-Oct-20  23-Oct-20  30-Oct-20    0.945  1.970  2.099  1.104  0.140  0.109  0.124  0.099  0.104  0.101  0.095  0.094    1.398  2.530  1.967  1.081  0.193  0.141  0.158  0.140  0.136  0.145  0.151  0.151    1.910  2.750  1.950  1.145  0.355  0.271  0.278  0.265  0.269  0.317  0.357  0.359    2.330  2.910  2.136  1.365  0.683  0.646  0.617  0.643  0.677  0.742  0.818  0.822 | 2017  2018  2019  Jan-Mar<br>2020  Apr-Jun<br>2020  Jul-Sep<br>2020  Jul-20  Aug-20  Sep-20  16-Oct-20  23-Oct-20  30-Oct-20  Last<br>Week in    0.945  1.970  2.099  1.104  0.140  0.109  0.124  0.099  0.104  0.101  0.095  0.094  -1.22%    1.398  2.530  1.967  1.081  0.193  0.141  0.158  0.140  0.136  0.145  0.151  0.00%    1.910  2.750  1.950  1.145  0.355  0.271  0.278  0.265  0.269  0.317  0.357  0.359  0.51%    2.330  2.910  2.136  1.365  0.683  0.646  0.617  0.643  0.677  0.742  0.818  0.822  0.53% | 2017  2018  2019  Jan-Mar<br>2020  Apr-Jun<br>2020  Jul-Sep<br>2020  Jul-20  Aug-20  Sep-20  16-Oct-20  23-Oct-20  30-Oct-20  Last<br>Week in  Closing<br>30-Oct-20    0.945  1.970  2.099  1.104  0.140  0.109  0.124  0.099  0.104  0.101  0.095  0.094  -1.22%  0.096    1.398  2.530  1.967  1.081  0.193  0.141  0.158  0.140  0.136  0.145  0.151  0.151  0.00%  0.156    1.910  2.750  1.950  1.145  0.355  0.271  0.278  0.265  0.269  0.317  0.357  0.359  0.51%  0.384    2.330  2.910  2.136  1.365  0.683  0.646  0.617  0.643  0.677  0.742  0.818  0.822  0.53%  0.874 | New space with |

0.80

• 3 Month US Treasury yield declined by 1.22%

• 2 year US Treasury yields remain steady

• 5 year US Treasury yields rose by 0.51%.

• 10 Year US Treasury yields rose by 0.53%

• 30 Year US Treasury yields declined by 0.71%