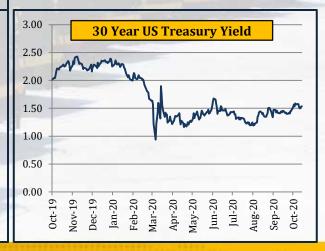

### **U.S. Treasury Bond Rates**

|       |                                          |                                                  |                                                                                          |                                                                                                             |                                                                                                                                                                                                        |                                                                                                                                                                                                                                                     |                                                                                                                                                                                                                                                                                         |                                                                                                                                                                                                                                                                                                                             | - 12- 2                                                                                                                                                                                                                                                                                                                                                         |                                                                                                                                                                                                                                                                                                                                                                                                        |                                                                                                                                                                                                                                                                                                                                                                                                                                               |                                                                                                                                                                                                                                                                                                                                                                                                                                                                                      |                                                                                                                                                                                                                                                                                                                                                                                                                                                                                                                             |                                                                                                                                                                                                                                                                                                                                                                                                                                                                                                                                                                                      |                                                                                                                                                                                                                                                                                                                                                                                                                                                                                                                                                                                                                                                                                                                                                                                                                                                                                                                                                                                                                                                                                                                                                                                                                                                                                                                                                                                                                                                                                                                                                                                                                                                                                                                                                                                                                                                                                                                                                                                                                                                                                                  |
|-------|------------------------------------------|--------------------------------------------------|------------------------------------------------------------------------------------------|-------------------------------------------------------------------------------------------------------------|--------------------------------------------------------------------------------------------------------------------------------------------------------------------------------------------------------|-----------------------------------------------------------------------------------------------------------------------------------------------------------------------------------------------------------------------------------------------------|-----------------------------------------------------------------------------------------------------------------------------------------------------------------------------------------------------------------------------------------------------------------------------------------|-----------------------------------------------------------------------------------------------------------------------------------------------------------------------------------------------------------------------------------------------------------------------------------------------------------------------------|-----------------------------------------------------------------------------------------------------------------------------------------------------------------------------------------------------------------------------------------------------------------------------------------------------------------------------------------------------------------|--------------------------------------------------------------------------------------------------------------------------------------------------------------------------------------------------------------------------------------------------------------------------------------------------------------------------------------------------------------------------------------------------------|-----------------------------------------------------------------------------------------------------------------------------------------------------------------------------------------------------------------------------------------------------------------------------------------------------------------------------------------------------------------------------------------------------------------------------------------------|--------------------------------------------------------------------------------------------------------------------------------------------------------------------------------------------------------------------------------------------------------------------------------------------------------------------------------------------------------------------------------------------------------------------------------------------------------------------------------------|-----------------------------------------------------------------------------------------------------------------------------------------------------------------------------------------------------------------------------------------------------------------------------------------------------------------------------------------------------------------------------------------------------------------------------------------------------------------------------------------------------------------------------|--------------------------------------------------------------------------------------------------------------------------------------------------------------------------------------------------------------------------------------------------------------------------------------------------------------------------------------------------------------------------------------------------------------------------------------------------------------------------------------------------------------------------------------------------------------------------------------|--------------------------------------------------------------------------------------------------------------------------------------------------------------------------------------------------------------------------------------------------------------------------------------------------------------------------------------------------------------------------------------------------------------------------------------------------------------------------------------------------------------------------------------------------------------------------------------------------------------------------------------------------------------------------------------------------------------------------------------------------------------------------------------------------------------------------------------------------------------------------------------------------------------------------------------------------------------------------------------------------------------------------------------------------------------------------------------------------------------------------------------------------------------------------------------------------------------------------------------------------------------------------------------------------------------------------------------------------------------------------------------------------------------------------------------------------------------------------------------------------------------------------------------------------------------------------------------------------------------------------------------------------------------------------------------------------------------------------------------------------------------------------------------------------------------------------------------------------------------------------------------------------------------------------------------------------------------------------------------------------------------------------------------------------------------------------------------------------|
| Yea   | rly Averag                               | es                                               | Quar                                                                                     | rterly Avera                                                                                                | iges                                                                                                                                                                                                   | Mo                                                                                                                                                                                                                                                  | nthly Avera                                                                                                                                                                                                                                                                             | ges                                                                                                                                                                                                                                                                                                                         | W                                                                                                                                                                                                                                                                                                                                                               | eekly Avera                                                                                                                                                                                                                                                                                                                                                                                            | ges                                                                                                                                                                                                                                                                                                                                                                                                                                           | Change on                                                                                                                                                                                                                                                                                                                                                                                                                                                                            | Last Day                                                                                                                                                                                                                                                                                                                                                                                                                                                                                                                    | 2008                                                                                                                                                                                                                                                                                                                                                                                                                                                                                                                                                                                 | -2020                                                                                                                                                                                                                                                                                                                                                                                                                                                                                                                                                                                                                                                                                                                                                                                                                                                                                                                                                                                                                                                                                                                                                                                                                                                                                                                                                                                                                                                                                                                                                                                                                                                                                                                                                                                                                                                                                                                                                                                                                                                                                            |
| 2017  | 2018                                     | 2019                                             | Jan-Mar<br>2020                                                                          | Apr-Jun<br>2020                                                                                             | Jul-Sep<br>2020                                                                                                                                                                                        | Jul-20                                                                                                                                                                                                                                              | Aug-20                                                                                                                                                                                                                                                                                  | Sep-20                                                                                                                                                                                                                                                                                                                      | 16-0ct-20                                                                                                                                                                                                                                                                                                                                                       | 23-0ct-20                                                                                                                                                                                                                                                                                                                                                                                              | 30-Oct-20                                                                                                                                                                                                                                                                                                                                                                                                                                     | Last<br>Week in                                                                                                                                                                                                                                                                                                                                                                                                                                                                      | Closing<br>30-Oct-20                                                                                                                                                                                                                                                                                                                                                                                                                                                                                                        | All Time<br>High                                                                                                                                                                                                                                                                                                                                                                                                                                                                                                                                                                     | All Time<br>Low                                                                                                                                                                                                                                                                                                                                                                                                                                                                                                                                                                                                                                                                                                                                                                                                                                                                                                                                                                                                                                                                                                                                                                                                                                                                                                                                                                                                                                                                                                                                                                                                                                                                                                                                                                                                                                                                                                                                                                                                                                                                                  |
| 0.945 | 1.970                                    | 2.099                                            | 1.104                                                                                    | 0.140                                                                                                       | 0.109                                                                                                                                                                                                  | 0.124                                                                                                                                                                                                                                               | 0.099                                                                                                                                                                                                                                                                                   | 0.104                                                                                                                                                                                                                                                                                                                       | 0.101                                                                                                                                                                                                                                                                                                                                                           | 0.095                                                                                                                                                                                                                                                                                                                                                                                                  | 0.094                                                                                                                                                                                                                                                                                                                                                                                                                                         | -1.22%                                                                                                                                                                                                                                                                                                                                                                                                                                                                               | 0.096                                                                                                                                                                                                                                                                                                                                                                                                                                                                                                                       | 2.46                                                                                                                                                                                                                                                                                                                                                                                                                                                                                                                                                                                 | -0.036                                                                                                                                                                                                                                                                                                                                                                                                                                                                                                                                                                                                                                                                                                                                                                                                                                                                                                                                                                                                                                                                                                                                                                                                                                                                                                                                                                                                                                                                                                                                                                                                                                                                                                                                                                                                                                                                                                                                                                                                                                                                                           |
| 1.398 | 2.530                                    | 1.967                                            | 1.081                                                                                    | 0.193                                                                                                       | 0.141                                                                                                                                                                                                  | 0.158                                                                                                                                                                                                                                               | 0.140                                                                                                                                                                                                                                                                                   | 0.136                                                                                                                                                                                                                                                                                                                       | 0.145                                                                                                                                                                                                                                                                                                                                                           | 0.151                                                                                                                                                                                                                                                                                                                                                                                                  | 0.151                                                                                                                                                                                                                                                                                                                                                                                                                                         | 0.00%                                                                                                                                                                                                                                                                                                                                                                                                                                                                                | 0.156                                                                                                                                                                                                                                                                                                                                                                                                                                                                                                                       | 2.97                                                                                                                                                                                                                                                                                                                                                                                                                                                                                                                                                                                 | 0.13                                                                                                                                                                                                                                                                                                                                                                                                                                                                                                                                                                                                                                                                                                                                                                                                                                                                                                                                                                                                                                                                                                                                                                                                                                                                                                                                                                                                                                                                                                                                                                                                                                                                                                                                                                                                                                                                                                                                                                                                                                                                                             |
| 1.910 | 2.750                                    | 1.950                                            | 1.145                                                                                    | 0.355                                                                                                       | 0.271                                                                                                                                                                                                  | 0.278                                                                                                                                                                                                                                               | 0.265                                                                                                                                                                                                                                                                                   | 0.269                                                                                                                                                                                                                                                                                                                       | 0.317                                                                                                                                                                                                                                                                                                                                                           | 0.357                                                                                                                                                                                                                                                                                                                                                                                                  | 0.359                                                                                                                                                                                                                                                                                                                                                                                                                                         | 0.51%                                                                                                                                                                                                                                                                                                                                                                                                                                                                                | 0.384                                                                                                                                                                                                                                                                                                                                                                                                                                                                                                                       | 3.09                                                                                                                                                                                                                                                                                                                                                                                                                                                                                                                                                                                 | 0.29                                                                                                                                                                                                                                                                                                                                                                                                                                                                                                                                                                                                                                                                                                                                                                                                                                                                                                                                                                                                                                                                                                                                                                                                                                                                                                                                                                                                                                                                                                                                                                                                                                                                                                                                                                                                                                                                                                                                                                                                                                                                                             |
| 2.330 | 2.910                                    | 2.136                                            | 1.365                                                                                    | 0.683                                                                                                       | 0.646                                                                                                                                                                                                  | 0.617                                                                                                                                                                                                                                               | 0.643                                                                                                                                                                                                                                                                                   | 0.677                                                                                                                                                                                                                                                                                                                       | 0.742                                                                                                                                                                                                                                                                                                                                                           | 0.818                                                                                                                                                                                                                                                                                                                                                                                                  | 0.822                                                                                                                                                                                                                                                                                                                                                                                                                                         | 0.53%                                                                                                                                                                                                                                                                                                                                                                                                                                                                                | 0.874                                                                                                                                                                                                                                                                                                                                                                                                                                                                                                                       | 4.01                                                                                                                                                                                                                                                                                                                                                                                                                                                                                                                                                                                 | 0.50                                                                                                                                                                                                                                                                                                                                                                                                                                                                                                                                                                                                                                                                                                                                                                                                                                                                                                                                                                                                                                                                                                                                                                                                                                                                                                                                                                                                                                                                                                                                                                                                                                                                                                                                                                                                                                                                                                                                                                                                                                                                                             |
| 2.895 | 3.110                                    | 2.577                                            | 1.871                                                                                    | 1.381                                                                                                       | 1.365                                                                                                                                                                                                  | 1.313                                                                                                                                                                                                                                               | 1.354                                                                                                                                                                                                                                                                                   | 1.426                                                                                                                                                                                                                                                                                                                       | 1.527                                                                                                                                                                                                                                                                                                                                                           | 1.621                                                                                                                                                                                                                                                                                                                                                                                                  | 1.609                                                                                                                                                                                                                                                                                                                                                                                                                                         | -0.71%                                                                                                                                                                                                                                                                                                                                                                                                                                                                               | 1.658                                                                                                                                                                                                                                                                                                                                                                                                                                                                                                                       | 4.85                                                                                                                                                                                                                                                                                                                                                                                                                                                                                                                                                                                 | 0.94                                                                                                                                                                                                                                                                                                                                                                                                                                                                                                                                                                                                                                                                                                                                                                                                                                                                                                                                                                                                                                                                                                                                                                                                                                                                                                                                                                                                                                                                                                                                                                                                                                                                                                                                                                                                                                                                                                                                                                                                                                                                                             |
|       | 2017<br>0.945<br>1.398<br>1.910<br>2.330 | 201720180.9451.9701.3982.5301.9102.7502.3302.910 | 0.945  1.970  2.099    1.398  2.530  1.967    1.910  2.750  1.950    2.330  2.910  2.136 | 201720182019Jan-Mar<br>20200.9451.9702.0991.1041.3982.5301.9671.0811.9102.7501.9501.1452.3302.9102.1361.365 | 2017  2018  2019  Jan-Mar<br>2020  Apr-Jun<br>2020    0.945  1.970  2.099  1.104  0.140    1.398  2.530  1.967  1.081  0.193    1.910  2.750  1.950  1.145  0.355    2.330  2.910  2.136  1.365  0.683 | 2017  2018  2019  Jan-Mar<br>2020  Apr-Jun<br>2020  Jul-Sep<br>2020    0.945  1.970  2.099  1.104  0.140  0.109    1.398  2.530  1.967  1.081  0.193  0.141    1.910  2.750  1.950  1.145  0.355  0.271    2.330  2.910  2.136  1.365  0.683  0.646 | 2017  2018  2019  Jan-Mar<br>2020  Apr-Jun<br>2020  Jul-Sep<br>2020  Jul-20    0.945  1.970  2.099  1.104  0.140  0.109  0.124    1.398  2.530  1.967  1.081  0.193  0.141  0.158    1.910  2.750  1.950  1.145  0.355  0.271  0.278    2.330  2.910  2.136  1.365  0.683  0.646  0.617 | 2017  2018  2019  Jan-Mar<br>2020  Apr-Jun<br>2020  Jul-Sep<br>2020  Jul-20  Aug-20    0.945  1.970  2.099  1.104  0.140  0.109  0.124  0.099    1.398  2.530  1.967  1.081  0.193  0.141  0.158  0.140    1.910  2.750  1.950  1.145  0.355  0.271  0.278  0.265    2.330  2.910  2.136  1.365  0.683  0.646  0.617  0.643 | 2017  2018  2019  Jan-Mar<br>2020  Apr-Jun<br>2020  Jul-Sep<br>2020  Jul-20  Aug-20  Sep-20    0.945  1.970  2.099  1.104  0.140  0.109  0.124  0.099  0.104    1.398  2.530  1.967  1.081  0.193  0.141  0.158  0.140  0.136    1.910  2.750  1.950  1.145  0.355  0.271  0.278  0.265  0.269    2.330  2.910  2.136  1.365  0.683  0.646  0.617  0.643  0.677 | 2017  2018  2019  Jan-Mar<br>2020  Apr-Jun<br>2020  Jul-Sep<br>2020  Jul-20  Aug-20  Sep-20  16-Oct-20    0.945  1.970  2.099  1.104  0.140  0.109  0.124  0.099  0.104  0.101    1.398  2.530  1.967  1.081  0.193  0.141  0.158  0.140  0.136  0.145    1.910  2.750  1.950  1.145  0.355  0.271  0.278  0.265  0.269  0.317    2.330  2.910  2.136  1.365  0.683  0.646  0.617  0.643  0.677  0.742 | 2017  2018  2019  Jan-Mar<br>2020  Apr-Jun<br>2020  Jul-Sep<br>2020  Jul-20  Aug-20  Sep-20  16-Oct-20  23-Oct-20    0.945  1.970  2.099  1.104  0.140  0.109  0.124  0.099  0.104  0.101  0.095    1.398  2.530  1.967  1.081  0.193  0.141  0.158  0.140  0.136  0.145  0.151    1.910  2.750  1.950  1.145  0.355  0.271  0.278  0.265  0.269  0.317  0.357    2.330  2.910  2.136  1.365  0.683  0.646  0.617  0.643  0.677  0.742  0.818 | 2017  2018  2019  Jan-Mar<br>2020  Apr-Jun<br>2020  Jul-Sep<br>2020  Jul-20  Aug-20  Sep-20  16-Oct-20  23-Oct-20  30-Oct-20    0.945  1.970  2.099  1.104  0.140  0.109  0.124  0.099  0.104  0.101  0.095  0.094    1.398  2.530  1.967  1.081  0.193  0.141  0.158  0.140  0.136  0.145  0.151  0.151    1.910  2.750  1.950  1.145  0.355  0.271  0.278  0.265  0.269  0.317  0.357  0.359    2.330  2.910  2.136  1.365  0.683  0.646  0.617  0.643  0.677  0.742  0.818  0.822 | 2017  2018  2019  Jan-Mar<br>2020  Apr-Jun<br>2020  Jul-Sep<br>2020  Jul-20  Aug-20  Sep-20  16-Oct-20  23-Oct-20  30-Oct-20  Last<br>Week in    0.945  1.970  2.099  1.104  0.140  0.109  0.124  0.099  0.104  0.101  0.095  0.094  -1.22%    1.398  2.530  1.967  1.081  0.193  0.141  0.158  0.140  0.136  0.145  0.151  0.00%    1.910  2.750  1.950  1.145  0.355  0.271  0.278  0.265  0.269  0.317  0.357  0.359  0.51%    2.330  2.910  2.136  1.365  0.683  0.646  0.617  0.643  0.677  0.742  0.818  0.822  0.53% | 2017  2018  2019  Jan-Mar<br>2020  Apr-Jun<br>2020  Jul-Sep<br>2020  Jul-20  Aug-20  Sep-20  16-Oct-20  23-Oct-20  30-Oct-20  Last<br>Week in  Closing<br>30-Oct-20    0.945  1.970  2.099  1.104  0.140  0.109  0.124  0.099  0.104  0.101  0.095  0.094  -1.22%  0.096    1.398  2.530  1.967  1.081  0.193  0.141  0.158  0.140  0.136  0.145  0.151  0.151  0.00%  0.156    1.910  2.750  1.950  1.145  0.355  0.271  0.278  0.265  0.269  0.317  0.357  0.359  0.51%  0.384    2.330  2.910  2.136  1.365  0.683  0.646  0.617  0.643  0.677  0.742  0.818  0.822  0.53%  0.874 | New space with |

0.80

• 3 Month US Treasury yield declined by 1.22%

• 2 year US Treasury yields remain steady

• 5 year US Treasury yields rose by 0.51%.

• 10 Year US Treasury yields rose by 0.53%

• 30 Year US Treasury yields declined by 0.71%