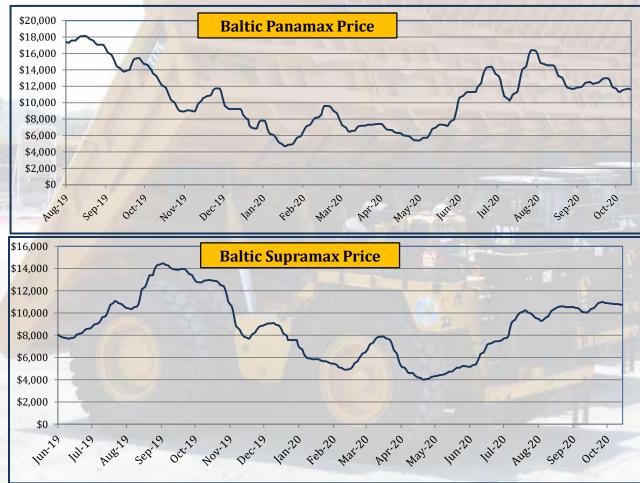

### **Commodity Price Summary**

|                  |          |         |             |          |         |              | 100      |          |             |          | - 11- 1   |             |           |           |           |          |          |
|------------------|----------|---------|-------------|----------|---------|--------------|----------|----------|-------------|----------|-----------|-------------|-----------|-----------|-----------|----------|----------|
|                  |          | Ye      | arly Averag | jes      | Qua     | rterly Avera | ages     | Mo       | nthly Avera | ges      | W         | eekly Avera | ges       | Last      | Last Day  | 2008-    | 2020     |
| Commodity        | Unit     | 2017    | 2018        | 2019     | Jan-Mar | Apr-Jun      | Jul-Sep  | Jul-20   | Aug-20      | Sep-20   | 16-0ct-20 | 23-0ct-20   | 30-0ct-20 | Week      | Closing   | All Time | All Time |
|                  |          |         |             |          | 2020    | 2020         | 2020     | ,        |             |          |           |             |           | Change in | 30-0ct-20 | High     | Low      |
| Thermal Coal     | \$/mt    | 88.4    | 107.0       | 77.9     | 67.8    | 56.2         | 54.8     | 53.9     | 53.8        | 56.6     | 56.0      | 58.2        | 59.0      | 1.44%     | 59.2      | 139.1    | 48.8     |
| Coking Coal      | \$/t     | 187.2   | 207.9       | 176.6    | 154.5   | 117.8        | 112.2    | 110.8    | 105.0       | 120.3    | 124.6     | 114.5       | 110.9     | -3.15%    | 107.9     | 300.0    | 72.3     |
| Crude Oil, Brent | t \$/bbl | 54.4    | 71.1        | 64.2     | 50.5    | 33.4         | 43.3     | 43.2     | 45.0        | 41.9     | 42.8      | 42.3        | 39.2      | -7.49%    | 37.5      | 145.6    | 19.3     |
| Crude Oil, WTI   | \$/bbl   | 50.9    | 64.8        | 57.0     | 46.3    | 28.0         | 40.9     | 40.7     | 42.4        | 39.6     | 40.5      | 40.6        | 37.5      | -7.56%    | 35.8      | 145.3    | (37.6)   |
| Copper           | \$/mt    | 6,170.0 | 6,530.0     | 6,010.0  | 5,634.0 | 5,340.0      | 6,522.3  | 6,353.7  | 6,507.8     | 6,712.3  | 6,716.4   | 6,857.5     | 6,734.9   | -1.79%    | 6,694.5   | 10,148.0 | 2,790.0  |
| Iron ore         | \$/dmt   | 71.8    | 69.8        | 93.8     | 90.8    | 91.5         | 117.5    | 107.2    | 120.1       | 126.0    | 121.9     | 121.4       | 120.5     | -0.77%    | 120.2     | 191.9    | 37.0     |
| Gold             | \$/toz   | 1,258.0 | 1,269.0     | 1,392.0  | 1,583.0 | 1,712.0      | 1,911.2  | 1,844.6  | 1,970.7     | 1,923.9  | 1,905.5   | 1,910.5     | 1,887.8   | -1.19%    | 1,879.7   | 2,056.0  | 713.3    |
| Silver           | \$/toz   | 17.1    | 15.7        | 16.2     | 16.9    | 16.4         | 24.3     | 20.5     | 26.9        | 25.8     | 25.2      | 24.8        | 23.8      | -3.77%    | 23.6      | 48.5     | 9.0      |
| Steel Scrap      | \$/t     | 302.9   | 341.4       | 288.2    | 276.3   | 251.6        | 282.8    | 261.9    | 287.6       | 300.2    | 285.7     | 291.4       | 288.6     | -0.96%    | 288.5     | 384.0    | 182.0    |
| Palladium        | \$/toz   | 870.0   | 1,030.2     | 1,539.4  | 2,293.0 | 1,989.5      | 2,163.2  | 2,035.7  | 2,168.5     | 2,291.5  | 2,385.0   | 2,376.0     | 2,303.6   | -3.05%    | 2,226.0   | 2,795.0  | 404.0    |
| Panamax Index    | Index    | 1,213.4 | 1,452.0     | 1,389.0  | 787.6   | 815.7        | 1,458.9  | 1,378.8  | 1,625.4     | 1,383.6  | 1,396.0   | 1,271.4     | 1,294.4   | 1.81%     | 1,289.0   | 4,247.0  | 282.0    |
| Supramax Index   | Index    | 843.3   | 1,031.0     | 881.0    | 596.1   | 495.8        | 903.5    | 844.1    | 917.3       | 952.5    | 979.4     | 973.0       | 961.8     | -1.15%    | 949.0     | 2,982.0  | 243.0    |
| Panamax Price    | \$/day   |         | 11,656.0    | 11,111.3 | 7,118.2 | 7,342.4      | 13,129.7 | 12,409.4 | 14,628.2    | 12,452.4 | 12,563.6  | 11,442.4    | 11,650.2  | 1.82%     | 11,604.0  |          |          |
| Supramax Price   | \$/day   |         | 11,495.0    | 9,529.6  | 6,250.1 | 5,237.0      | 9,942.1  | 9,288.6  | 10,096.5    | 10,477.8 | 10,773.8  | 10,705.2    | 10,574.9  | -1.22%    | 10,438.0  |          |          |

\$ = US dollar bbl = barrel dmt = dry metric ton mt = metric ton toz = troy oz t = tonne

Please see below price changes last week compared to the week before,

- Thermal Coal price rose by 1.44% last week
- Coking Coal price declined by 3.15%
- Crude Oil Brent declined by 7.49%
- Crude Oil WTI price declined by 7.56%
- Copper price declined by 1.79%.
- Iron Ore price declined by 0.77%
- Gold price declined by 1.19%
- Silver price declined by 3.77%.
- Steel scrap price declined by 0.96%.
- Palladium price declined by 3.05%.
- Panamax shipping rates rose by 1.81%
- Supramax shipping rates declined by 1.15% last week