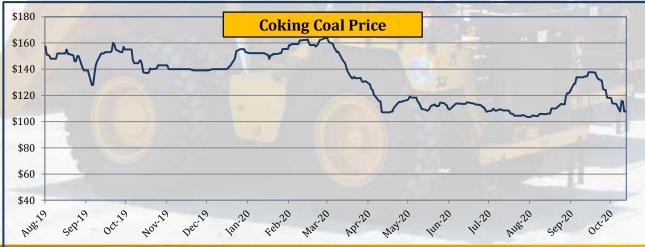

## **Commodity Price - Coal**

|              |       | Yea   | arly Averag | es    | Qua     | rterly Avera | ages    | Mo     | nthly Avera | ges    | W         | eekly Avera | ges       | Last      | Last Day  | 2008·    | ·2020    |
|--------------|-------|-------|-------------|-------|---------|--------------|---------|--------|-------------|--------|-----------|-------------|-----------|-----------|-----------|----------|----------|
| Commodity    | Unit  | 2017  | 2018        | 2019  | Jan-Mar | Apr-Jun      | Jul-Sep | Iul-20 | Aug-20      | Sep-20 | 16-0ct-20 | 22-0ct-20   | 30-Oct-20 | Week      | Closing   | All Time | All Time |
|              |       | 2017  | 2010        | 2019  | 2020    | 2020         | 2020    | Jui-20 | Aug-20      | Sep-20 | 10-001-20 | 23-001-20   | 30-001-20 | Change in | 30-0ct-20 | High     | Low      |
| Thermal Coal | \$/mt | 88.4  | 107.0       | 77.9  | 67.8    | 56.2         | 54.8    | 53.9   | 53.8        | 56.6   | 56.0      | 58.2        | 59.0      | 1.44%     | 59.2      | 139.1    | 48.8     |
| Coking Coal  | \$/t  | 187.2 | 207.9       | 176.6 | 154.5   | 117.8        | 112.2   | 110.8  | 105.0       | 120.3  | 124.6     | 114.5       | 110.9     | -3.15%    | 107.9     | 300.0    | 72.3     |

- Thermal Coal price rose by 1.44% last week
- Coking Coal price declined by 3.15%