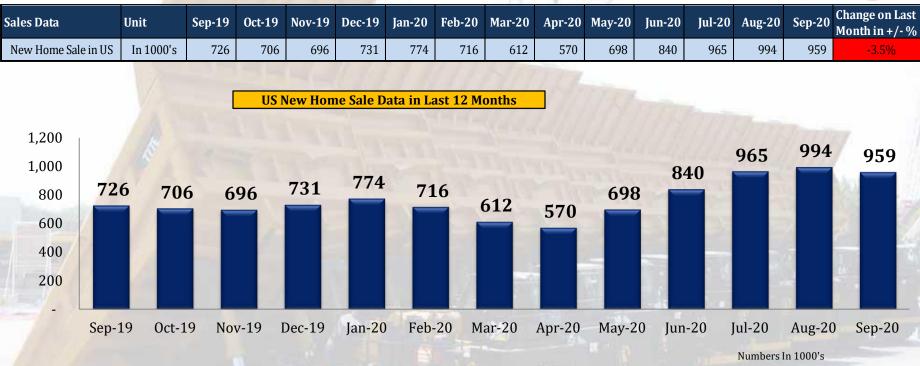

| 29%      |
| Iron ores and concentrates           |          | 94.85  | 99.44  | 92.86  | 90.65  | 101.30 | 88.42  | 88.42  | 85.91  | 95.71  | 87.03  | 101.68 | 112.65 | 100.36 | 108.55 | 8%       |



China imported 18.68 million tonnes of coal and lignite in September this year, Which is 10% down from August 2020, and 38% down from September 2019

The Chinese copper import in September 2020 is 2.86 million tonnes which is 27% up from August 2020 and 41% up from September 2019.

Copper includes (Copper ores, concentrates, unwrought copper and copper products)

China brought 108.55 million tonnes of Iron ores and concentrates in September this year which is 8% up from August this year and 9% up from September last year, according to the customs data.

### **US New Home Sale Data**





Sales of new single-family houses in September 2020 were at a seasonally adjusted annual rate of 959,000, according to estimates released jointly today by the U.S. Census Bureau and the Department of Housing and Urban Development. This is 3.5% below the revised August rate of 994,000, but is 32.1% above the September 2019 estimate of 726,000.

Southwest Global FZCO, Dubai – UAE, PH : +971 4 343 3386, Website : <u>www.southwest-global.com</u>

#### Disclaimer





The information contained within this report has been provided by Southwest Global for general information purposes. This report includes statistical information regarding major commodity prices, currencies exchange rates, Baltic shipping rates, US treasury bond rates, US new home sale statistics and Chinese major dry bulk impor