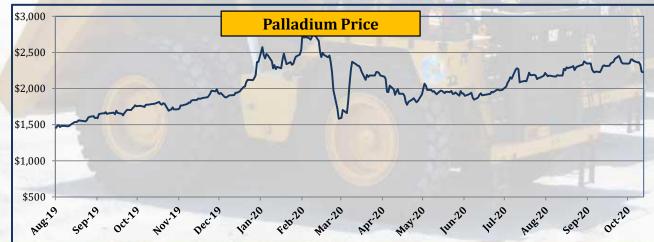

### **Commodity Price Summary**

|                  |          |         |             |          |         |              | 100      |          |             |          | - 11- 1   |             |           |           |           |          |          |
|------------------|----------|---------|-------------|----------|---------|--------------|----------|----------|-------------|----------|-----------|-------------|-----------|-----------|-----------|----------|----------|
|                  |          | Ye      | arly Averag | jes      | Qua     | rterly Avera | ages     | Mo       | nthly Avera | ges      | W         | eekly Avera | ges       | Last      | Last Day  | 2008-    | 2020     |
| Commodity        | Unit     | 2017    | 2018        | 2019     | Jan-Mar | Apr-Jun      | Jul-Sep  | Jul-20   | Aug-20      | Sep-20   | 16-0ct-20 | 23-0ct-20   | 30-0ct-20 | Week      | Closing   | All Time | All Time |
|                  |          |         |             |          | 2020    | 2020         | 2020     | ,        |             |          |           |             |           | Change in | 30-0ct-20 | High     | Low      |
| Thermal Coal     | \$/mt    | 88.4    | 107.0       | 77.9     | 67.8    | 56.2         | 54.8     | 53.9     | 53.8        | 56.6     | 56.0      | 58.2        | 59.0      | 1.44%     | 59.2      | 139.1    | 48.8     |
| Coking Coal      | \$/t     | 187.2   | 207.9       | 176.6    | 154.5   | 117.8        | 112.2    | 110.8    | 105.0       | 120.3    | 124.6     | 114.5       | 110.9     | -3.15%    | 107.9     | 300.0    | 72.3     |
| Crude Oil, Brent | t \$/bbl | 54.4    | 71.1        | 64.2     | 50.5    | 33.4         | 43.3     | 43.2     | 45.0        | 41.9     | 42.8      | 42.3        | 39.2      | -7.49%    | 37.5      | 145.6    | 19.3     |
| Crude Oil, WTI   | \$/bbl   | 50.9    | 64.8        | 57.0     | 46.3    | 28.0         | 40.9     | 40.7     | 42.4        | 39.6     | 40.5      | 40.6        | 37.5      | -7.56%    | 35.8      | 145.3    | (37.6)   |
| Copper           | \$/mt    | 6,170.0 | 6,530.0     | 6,010.0  | 5,634.0 | 5,340.0      | 6,522.3  | 6,353.7  | 6,507.8     | 6,712.3  | 6,716.4   | 6,857.5     | 6,734.9   | -1.79%    | 6,694.5   | 10,148.0 | 2,790.0  |
| Iron ore         | \$/dmt   | 71.8    | 69.8        | 93.8     | 90.8    | 91.5         | 117.5    | 107.2    | 120.1       | 126.0    | 121.9     | 121.4       | 120.5     | -0.77%    | 120.2     | 191.9    | 37.0     |
| Gold             | \$/toz   | 1,258.0 | 1,269.0     | 1,392.0  | 1,583.0 | 1,712.0      | 1,911.2  | 1,844.6  | 1,970.7     | 1,923.9  | 1,905.5   | 1,910.5     | 1,887.8   | -1.19%    | 1,879.7   | 2,056.0  | 713.3    |
| Silver           | \$/toz   | 17.1    | 15.7        | 16.2     | 16.9    | 16.4         | 24.3     | 20.5     | 26.9        | 25.8     | 25.2      | 24.8        | 23.8      | -3.77%    | 23.6      | 48.5     | 9.0      |
| Steel Scrap      | \$/t     | 302.9   | 341.4       | 288.2    | 276.3   | 251.6        | 282.8    | 261.9    | 287.6       | 300.2    | 285.7     | 291.4       | 288.6     | -0.96%    | 288.5     | 384.0    | 182.0    |
| Palladium        | \$/toz   | 870.0   | 1,030.2     | 1,539.4  | 2,293.0 | 1,989.5      | 2,163.2  | 2,035.7  | 2,168.5     | 2,291.5  | 2,385.0   | 2,376.0     | 2,303.6   | -3.05%    | 2,226.0   | 2,795.0  | 404.0    |
| Panamax Index    | Index    | 1,213.4 | 1,452.0     | 1,389.0  | 787.6   | 815.7        | 1,458.9  | 1,378.8  | 1,625.4     | 1,383.6  | 1,396.0   | 1,271.4     | 1,294.4   | 1.81%     | 1,289.0   | 4,247.0  | 282.0    |
| Supramax Index   | Index    | 843.3   | 1,031.0     | 881.0    | 596.1   | 495.8        | 903.5    | 844.1    | 917.3       | 952.5    | 979.4     | 973.0       | 961.8     | -1.15%    | 949.0     | 2,982.0  | 243.0    |
| Panamax Price    | \$/day   |         | 11,656.0    | 11,111.3 | 7,118.2 | 7,342.4      | 13,129.7 | 12,409.4 | 14,628.2    | 12,452.4 | 12,563.6  | 11,442.4    | 11,650.2  | 1.82%     | 11,604.0  |          |          |
| Supramax Price   | \$/day   |         | 11,495.0    | 9,529.6  | 6,250.1 | 5,237.0      | 9,942.1  | 9,288.6  | 10,096.5    | 10,477.8 | 10,773.8  | 10,705.2    | 10,574.9  | -1.22%    | 10,438.0  |          |          |

\$ = US dollar bbl = barrel dmt = dry metric ton mt = metric ton toz = troy oz t = tonne

Please see below price changes last week compared to the week before,

- Thermal Coal price rose by 1.44% last week
- Coking Coal price declined by 3.15%
- Crude Oil Brent declined by 7.49%
- Crude Oil WTI price declined by 7.56%
- Copper price declined by 1.79%.
- Iron Ore price declined by 0.77%
- Gold price declined by 1.19%
- Silver price declined by 3.77%.
- Steel scrap price declined by 0.96%.
- Palladium price declined by 3.05%.
- Panamax shipping rates rose by 1.81%
- Supramax shipping rates declined by 1.15% last week