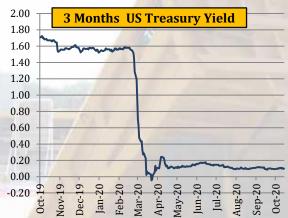

### **U.S. Treasury Bond Rates**

|       |                                          |                                                  |                                                                                          |                                                                                                             |                                                                                                                                                                                                        |                                                                                                                                                                                                                                                     |                                                                                                                                                                                                                                                                                         |                                                                                                                                                                                                                                                                                                                             | - 12- 2                                                                                                                                                                                                                                                                                                                                                         |                                                                                                                                                                                                                                                                                                                                                                                                        |                                                                                                                                                                                                                                                                                                                                                                                                                                               |                                                                                                                                                                                                                                                                                                                                                                                                                                                                                      |                                                                                                                                                                                                                                                                                                                                                                                                                                                                                                                             |                                                                                                                                                                                                                                                                                                                                                                                                                                                                                                                                                                                      |                                                                                                                                                                                                                                                                                                                                                                                                                                                                                                                                                                                                                                                                                                                                                                                                                                                                                                                                                                                                                                                                                                                                                                                                                                                                                                                                                                                                                                                                                                                                                                                                                                                                                                                                                                                                                                                                                                                                                                                                                                                                                                  |
|-------|------------------------------------------|--------------------------------------------------|------------------------------------------------------------------------------------------|-------------------------------------------------------------------------------------------------------------|--------------------------------------------------------------------------------------------------------------------------------------------------------------------------------------------------------|-----------------------------------------------------------------------------------------------------------------------------------------------------------------------------------------------------------------------------------------------------|-----------------------------------------------------------------------------------------------------------------------------------------------------------------------------------------------------------------------------------------------------------------------------------------|-----------------------------------------------------------------------------------------------------------------------------------------------------------------------------------------------------------------------------------------------------------------------------------------------------------------------------|-----------------------------------------------------------------------------------------------------------------------------------------------------------------------------------------------------------------------------------------------------------------------------------------------------------------------------------------------------------------|--------------------------------------------------------------------------------------------------------------------------------------------------------------------------------------------------------------------------------------------------------------------------------------------------------------------------------------------------------------------------------------------------------|-----------------------------------------------------------------------------------------------------------------------------------------------------------------------------------------------------------------------------------------------------------------------------------------------------------------------------------------------------------------------------------------------------------------------------------------------|--------------------------------------------------------------------------------------------------------------------------------------------------------------------------------------------------------------------------------------------------------------------------------------------------------------------------------------------------------------------------------------------------------------------------------------------------------------------------------------|-----------------------------------------------------------------------------------------------------------------------------------------------------------------------------------------------------------------------------------------------------------------------------------------------------------------------------------------------------------------------------------------------------------------------------------------------------------------------------------------------------------------------------|--------------------------------------------------------------------------------------------------------------------------------------------------------------------------------------------------------------------------------------------------------------------------------------------------------------------------------------------------------------------------------------------------------------------------------------------------------------------------------------------------------------------------------------------------------------------------------------|--------------------------------------------------------------------------------------------------------------------------------------------------------------------------------------------------------------------------------------------------------------------------------------------------------------------------------------------------------------------------------------------------------------------------------------------------------------------------------------------------------------------------------------------------------------------------------------------------------------------------------------------------------------------------------------------------------------------------------------------------------------------------------------------------------------------------------------------------------------------------------------------------------------------------------------------------------------------------------------------------------------------------------------------------------------------------------------------------------------------------------------------------------------------------------------------------------------------------------------------------------------------------------------------------------------------------------------------------------------------------------------------------------------------------------------------------------------------------------------------------------------------------------------------------------------------------------------------------------------------------------------------------------------------------------------------------------------------------------------------------------------------------------------------------------------------------------------------------------------------------------------------------------------------------------------------------------------------------------------------------------------------------------------------------------------------------------------------------|
| Yea   | rly Averag                               | es                                               | Quar                                                                                     | rterly Avera                                                                                                | iges                                                                                                                                                                                                   | Mo                                                                                                                                                                                                                                                  | nthly Avera                                                                                                                                                                                                                                                                             | ges                                                                                                                                                                                                                                                                                                                         | W                                                                                                                                                                                                                                                                                                                                                               | eekly Avera                                                                                                                                                                                                                                                                                                                                                                                            | ges                                                                                                                                                                                                                                                                                                                                                                                                                                           | Change on                                                                                                                                                                                                                                                                                                                                                                                                                                                                            | Last Day                                                                                                                                                                                                                                                                                                                                                                                                                                                                                                                    | 2008                                                                                                                                                                                                                                                                                                                                                                                                                                                                                                                                                                                 | -2020                                                                                                                                                                                                                                                                                                                                                                                                                                                                                                                                                                                                                                                                                                                                                                                                                                                                                                                                                                                                                                                                                                                                                                                                                                                                                                                                                                                                                                                                                                                                                                                                                                                                                                                                                                                                                                                                                                                                                                                                                                                                                            |
| 2017  | 2018                                     | 2019                                             | Jan-Mar<br>2020                                                                          | Apr-Jun<br>2020                                                                                             | Jul-Sep<br>2020                                                                                                                                                                                        | Jul-20                                                                                                                                                                                                                                              | Aug-20                                                                                                                                                                                                                                                                                  | Sep-20                                                                                                                                                                                                                                                                                                                      | 16-0ct-20                                                                                                                                                                                                                                                                                                                                                       | 23-0ct-20                                                                                                                                                                                                                                                                                                                                                                                              | 30-Oct-20                                                                                                                                                                                                                                                                                                                                                                                                                                     | Last<br>Week in                                                                                                                                                                                                                                                                                                                                                                                                                                                                      | Closing<br>30-Oct-20                                                                                                                                                                                                                                                                                                                                                                                                                                                                                                        | All Time<br>High                                                                                                                                                                                                                                                                                                                                                                                                                                                                                                                                                                     | All Time<br>Low                                                                                                                                                                                                                                                                                                                                                                                                                                                                                                                                                                                                                                                                                                                                                                                                                                                                                                                                                                                                                                                                                                                                                                                                                                                                                                                                                                                                                                                                                                                                                                                                                                                                                                                                                                                                                                                                                                                                                                                                                                                                                  |
| 0.945 | 1.970                                    | 2.099                                            | 1.104                                                                                    | 0.140                                                                                                       | 0.109                                                                                                                                                                                                  | 0.124                                                                                                                                                                                                                                               | 0.099                                                                                                                                                                                                                                                                                   | 0.104                                                                                                                                                                                                                                                                                                                       | 0.101                                                                                                                                                                                                                                                                                                                                                           | 0.095                                                                                                                                                                                                                                                                                                                                                                                                  | 0.094                                                                                                                                                                                                                                                                                                                                                                                                                                         | -1.22%                                                                                                                                                                                                                                                                                                                                                                                                                                                                               | 0.096                                                                                                                                                                                                                                                                                                                                                                                                                                                                                                                       | 2.46                                                                                                                                                                                                                                                                                                                                                                                                                                                                                                                                                                                 | -0.036                                                                                                                                                                                                                                                                                                                                                                                                                                                                                                                                                                                                                                                                                                                                                                                                                                                                                                                                                                                                                                                                                                                                                                                                                                                                                                                                                                                                                                                                                                                                                                                                                                                                                                                                                                                                                                                                                                                                                                                                                                                                                           |
| 1.398 | 2.530                                    | 1.967                                            | 1.081                                                                                    | 0.193                                                                                                       | 0.141                                                                                                                                                                                                  | 0.158                                                                                                                                                                                                                                               | 0.140                                                                                                                                                                                                                                                                                   | 0.136                                                                                                                                                                                                                                                                                                                       | 0.145                                                                                                                                                                                                                                                                                                                                                           | 0.151                                                                                                                                                                                                                                                                                                                                                                                                  | 0.151                                                                                                                                                                                                                                                                                                                                                                                                                                         | 0.00%                                                                                                                                                                                                                                                                                                                                                                                                                                                                                | 0.156                                                                                                                                                                                                                                                                                                                                                                                                                                                                                                                       | 2.97                                                                                                                                                                                                                                                                                                                                                                                                                                                                                                                                                                                 | 0.13                                                                                                                                                                                                                                                                                                                                                                                                                                                                                                                                                                                                                                                                                                                                                                                                                                                                                                                                                                                                                                                                                                                                                                                                                                                                                                                                                                                                                                                                                                                                                                                                                                                                                                                                                                                                                                                                                                                                                                                                                                                                                             |
| 1.910 | 2.750                                    | 1.950                                            | 1.145                                                                                    | 0.355                                                                                                       | 0.271                                                                                                                                                                                                  | 0.278                                                                                                                                                                                                                                               | 0.265                                                                                                                                                                                                                                                                                   | 0.269                                                                                                                                                                                                                                                                                                                       | 0.317                                                                                                                                                                                                                                                                                                                                                           | 0.357                                                                                                                                                                                                                                                                                                                                                                                                  | 0.359                                                                                                                                                                                                                                                                                                                                                                                                                                         | 0.51%                                                                                                                                                                                                                                                                                                                                                                                                                                                                                | 0.384                                                                                                                                                                                                                                                                                                                                                                                                                                                                                                                       | 3.09                                                                                                                                                                                                                                                                                                                                                                                                                                                                                                                                                                                 | 0.29                                                                                                                                                                                                                                                                                                                                                                                                                                                                                                                                                                                                                                                                                                                                                                                                                                                                                                                                                                                                                                                                                                                                                                                                                                                                                                                                                                                                                                                                                                                                                                                                                                                                                                                                                                                                                                                                                                                                                                                                                                                                                             |
| 2.330 | 2.910                                    | 2.136                                            | 1.365                                                                                    | 0.683                                                                                                       | 0.646                                                                                                                                                                                                  | 0.617                                                                                                                                                                                                                                               | 0.643                                                                                                                                                                                                                                                                                   | 0.677                                                                                                                                                                                                                                                                                                                       | 0.742                                                                                                                                                                                                                                                                                                                                                           | 0.818                                                                                                                                                                                                                                                                                                                                                                                                  | 0.822                                                                                                                                                                                                                                                                                                                                                                                                                                         | 0.53%                                                                                                                                                                                                                                                                                                                                                                                                                                                                                | 0.874                                                                                                                                                                                                                                                                                                                                                                                                                                                                                                                       | 4.01                                                                                                                                                                                                                                                                                                                                                                                                                                                                                                                                                                                 | 0.50                                                                                                                                                                                                                                                                                                                                                                                                                                                                                                                                                                                                                                                                                                                                                                                                                                                                                                                                                                                                                                                                                                                                                                                                                                                                                                                                                                                                                                                                                                                                                                                                                                                                                                                                                                                                                                                                                                                                                                                                                                                                                             |
| 2.895 | 3.110                                    | 2.577                                            | 1.871                                                                                    | 1.381                                                                                                       | 1.365                                                                                                                                                                                                  | 1.313                                                                                                                                                                                                                                               | 1.354                                                                                                                                                                                                                                                                                   | 1.426                                                                                                                                                                                                                                                                                                                       | 1.527                                                                                                                                                                                                                                                                                                                                                           | 1.621                                                                                                                                                                                                                                                                                                                                                                                                  | 1.609                                                                                                                                                                                                                                                                                                                                                                                                                                         | -0.71%                                                                                                                                                                                                                                                                                                                                                                                                                                                                               | 1.658                                                                                                                                                                                                                                                                                                                                                                                                                                                                                                                       | 4.85                                                                                                                                                                                                                                                                                                                                                                                                                                                                                                                                                                                 | 0.94                                                                                                                                                                                                                                                                                                                                                                                                                                                                                                                                                                                                                                                                                                                                                                                                                                                                                                                                                                                                                                                                                                                                                                                                                                                                                                                                                                                                                                                                                                                                                                                                                                                                                                                                                                                                                                                                                                                                                                                                                                                                                             |
|       | 2017<br>0.945<br>1.398<br>1.910<br>2.330 | 201720180.9451.9701.3982.5301.9102.7502.3302.910 | 0.945  1.970  2.099    1.398  2.530  1.967    1.910  2.750  1.950    2.330  2.910  2.136 | 201720182019Jan-Mar<br>20200.9451.9702.0991.1041.3982.5301.9671.0811.9102.7501.9501.1452.3302.9102.1361.365 | 2017  2018  2019  Jan-Mar<br>2020  Apr-Jun<br>2020    0.945  1.970  2.099  1.104  0.140    1.398  2.530  1.967  1.081  0.193    1.910  2.750  1.950  1.145  0.355    2.330  2.910  2.136  1.365  0.683 | 2017  2018  2019  Jan-Mar<br>2020  Apr-Jun<br>2020  Jul-Sep<br>2020    0.945  1.970  2.099  1.104  0.140  0.109    1.398  2.530  1.967  1.081  0.193  0.141    1.910  2.750  1.950  1.145  0.355  0.271    2.330  2.910  2.136  1.365  0.683  0.646 | 2017  2018  2019  Jan-Mar<br>2020  Apr-Jun<br>2020  Jul-Sep<br>2020  Jul-20    0.945  1.970  2.099  1.104  0.140  0.109  0.124    1.398  2.530  1.967  1.081  0.193  0.141  0.158    1.910  2.750  1.950  1.145  0.355  0.271  0.278    2.330  2.910  2.136  1.365  0.683  0.646  0.617 | 2017  2018  2019  Jan-Mar<br>2020  Apr-Jun<br>2020  Jul-Sep<br>2020  Jul-20  Aug-20    0.945  1.970  2.099  1.104  0.140  0.109  0.124  0.099    1.398  2.530  1.967  1.081  0.193  0.141  0.158  0.140    1.910  2.750  1.950  1.145  0.355  0.271  0.278  0.265    2.330  2.910  2.136  1.365  0.683  0.646  0.617  0.643 | 2017  2018  2019  Jan-Mar<br>2020  Apr-Jun<br>2020  Jul-Sep<br>2020  Jul-20  Aug-20  Sep-20    0.945  1.970  2.099  1.104  0.140  0.109  0.124  0.099  0.104    1.398  2.530  1.967  1.081  0.193  0.141  0.158  0.140  0.136    1.910  2.750  1.950  1.145  0.355  0.271  0.278  0.265  0.269    2.330  2.910  2.136  1.365  0.683  0.646  0.617  0.643  0.677 | 2017  2018  2019  Jan-Mar<br>2020  Apr-Jun<br>2020  Jul-Sep<br>2020  Jul-20  Aug-20  Sep-20  16-Oct-20    0.945  1.970  2.099  1.104  0.140  0.109  0.124  0.099  0.104  0.101    1.398  2.530  1.967  1.081  0.193  0.141  0.158  0.140  0.136  0.145    1.910  2.750  1.950  1.145  0.355  0.271  0.278  0.265  0.269  0.317    2.330  2.910  2.136  1.365  0.683  0.646  0.617  0.643  0.677  0.742 | 2017  2018  2019  Jan-Mar<br>2020  Apr-Jun<br>2020  Jul-Sep<br>2020  Jul-20  Aug-20  Sep-20  16-Oct-20  23-Oct-20    0.945  1.970  2.099  1.104  0.140  0.109  0.124  0.099  0.104  0.101  0.095    1.398  2.530  1.967  1.081  0.193  0.141  0.158  0.140  0.136  0.145  0.151    1.910  2.750  1.950  1.145  0.355  0.271  0.278  0.265  0.269  0.317  0.357    2.330  2.910  2.136  1.365  0.683  0.646  0.617  0.643  0.677  0.742  0.818 | 2017  2018  2019  Jan-Mar<br>2020  Apr-Jun<br>2020  Jul-Sep<br>2020  Jul-20  Aug-20  Sep-20  16-Oct-20  23-Oct-20  30-Oct-20    0.945  1.970  2.099  1.104  0.140  0.109  0.124  0.099  0.104  0.101  0.095  0.094    1.398  2.530  1.967  1.081  0.193  0.141  0.158  0.140  0.136  0.145  0.151  0.151    1.910  2.750  1.950  1.145  0.355  0.271  0.278  0.265  0.269  0.317  0.357  0.359    2.330  2.910  2.136  1.365  0.683  0.646  0.617  0.643  0.677  0.742  0.818  0.822 | 2017  2018  2019  Jan-Mar<br>2020  Apr-Jun<br>2020  Jul-Sep<br>2020  Jul-20  Aug-20  Sep-20  16-Oct-20  23-Oct-20  30-Oct-20  Last<br>Week in    0.945  1.970  2.099  1.104  0.140  0.109  0.124  0.099  0.104  0.101  0.095  0.094  -1.22%    1.398  2.530  1.967  1.081  0.193  0.141  0.158  0.140  0.136  0.145  0.151  0.00%    1.910  2.750  1.950  1.145  0.355  0.271  0.278  0.265  0.269  0.317  0.357  0.359  0.51%    2.330  2.910  2.136  1.365  0.683  0.646  0.617  0.643  0.677  0.742  0.818  0.822  0.53% | 2017  2018  2019  Jan-Mar<br>2020  Apr-Jun<br>2020  Jul-Sep<br>2020  Jul-20  Aug-20  Sep-20  16-Oct-20  23-Oct-20  30-Oct-20  Last<br>Week in  Closing<br>30-Oct-20    0.945  1.970  2.099  1.104  0.140  0.109  0.124  0.099  0.104  0.101  0.095  0.094  -1.22%  0.096    1.398  2.530  1.967  1.081  0.193  0.141  0.158  0.140  0.136  0.145  0.151  0.151  0.00%  0.156    1.910  2.750  1.950  1.145  0.355  0.271  0.278  0.265  0.269  0.317  0.357  0.359  0.51%  0.384    2.330  2.910  2.136  1.365  0.683  0.646  0.617  0.643  0.677  0.742  0.818  0.822  0.53%  0.874 | New space with |

0.80

• 3 Month US Treasury yield declined by 1.22%

• 2 year US Treasury yields remain steady

• 5 year US Treasury yields rose by 0.51%.

• 10 Year US Treasury yields rose by 0.53%

• 30 Year US Treasury yields declined by 0.71%