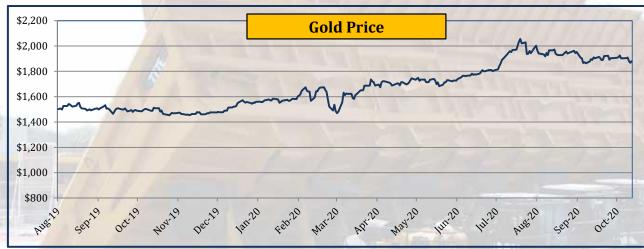

### **Commodity Price Summary**

|                  |          |         |             |          |         |              | 100      |          |             |          | - 11- 1   |             |           |           |           |          |          |
|------------------|----------|---------|-------------|----------|---------|--------------|----------|----------|-------------|----------|-----------|-------------|-----------|-----------|-----------|----------|----------|
|                  |          | Ye      | arly Averag | jes      | Qua     | rterly Avera | ages     | Mo       | nthly Avera | ges      | W         | eekly Avera | ges       | Last      | Last Day  | 2008-    | 2020     |
| Commodity        | Unit     | 2017    | 2018        | 2019     | Jan-Mar | Apr-Jun      | Jul-Sep  | Jul-20   | Aug-20      | Sep-20   | 16-0ct-20 | 23-0ct-20   | 30-0ct-20 | Week      | Closing   | All Time | All Time |
|                  |          |         |             |          | 2020    | 2020         | 2020     | ,        |             |          |           |             |           | Change in | 30-0ct-20 | High     | Low      |
| Thermal Coal     | \$/mt    | 88.4    | 107.0       | 77.9     | 67.8    | 56.2         | 54.8     | 53.9     | 53.8        | 56.6     | 56.0      | 58.2        | 59.0      | 1.44%     | 59.2      | 139.1    | 48.8     |
| Coking Coal      | \$/t     | 187.2   | 207.9       | 176.6    | 154.5   | 117.8        | 112.2    | 110.8    | 105.0       | 120.3    | 124.6     | 114.5       | 110.9     | -3.15%    | 107.9     | 300.0    | 72.3     |
| Crude Oil, Brent | t \$/bbl | 54.4    | 71.1        | 64.2     | 50.5    | 33.4         | 43.3     | 43.2     | 45.0        | 41.9     | 42.8      | 42.3        | 39.2      | -7.49%    | 37.5      | 145.6    | 19.3     |
| Crude Oil, WTI   | \$/bbl   | 50.9    | 64.8        | 57.0     | 46.3    | 28.0         | 40.9     | 40.7     | 42.4        | 39.6     | 40.5      | 40.6        | 37.5      | -7.56%    | 35.8      | 145.3    | (37.6)   |
| Copper           | \$/mt    | 6,170.0 | 6,530.0     | 6,010.0  | 5,634.0 | 5,340.0      | 6,522.3  | 6,353.7  | 6,507.8     | 6,712.3  | 6,716.4   | 6,857.5     | 6,734.9   | -1.79%    | 6,694.5   | 10,148.0 | 2,790.0  |
| Iron ore         | \$/dmt   | 71.8    | 69.8        | 93.8     | 90.8    | 91.5         | 117.5    | 107.2    | 120.1       | 126.0    | 121.9     | 121.4       | 120.5     | -0.77%    | 120.2     | 191.9    | 37.0     |
| Gold             | \$/toz   | 1,258.0 | 1,269.0     | 1,392.0  | 1,583.0 | 1,712.0      | 1,911.2  | 1,844.6  | 1,970.7     | 1,923.9  | 1,905.5   | 1,910.5     | 1,887.8   | -1.19%    | 1,879.7   | 2,056.0  | 713.3    |
| Silver           | \$/toz   | 17.1    | 15.7        | 16.2     | 16.9    | 16.4         | 24.3     | 20.5     | 26.9        | 25.8     | 25.2      | 24.8        | 23.8      | -3.77%    | 23.6      | 48.5     | 9.0      |
| Steel Scrap      | \$/t     | 302.9   | 341.4       | 288.2    | 276.3   | 251.6        | 282.8    | 261.9    | 287.6       | 300.2    | 285.7     | 291.4       | 288.6     | -0.96%    | 288.5     | 384.0    | 182.0    |
| Palladium        | \$/toz   | 870.0   | 1,030.2     | 1,539.4  | 2,293.0 | 1,989.5      | 2,163.2  | 2,035.7  | 2,168.5     | 2,291.5  | 2,385.0   | 2,376.0     | 2,303.6   | -3.05%    | 2,226.0   | 2,795.0  | 404.0    |
| Panamax Index    | Index    | 1,213.4 | 1,452.0     | 1,389.0  | 787.6   | 815.7        | 1,458.9  | 1,378.8  | 1,625.4     | 1,383.6  | 1,396.0   | 1,271.4     | 1,294.4   | 1.81%     | 1,289.0   | 4,247.0  | 282.0    |
| Supramax Index   | Index    | 843.3   | 1,031.0     | 881.0    | 596.1   | 495.8        | 903.5    | 844.1    | 917.3       | 952.5    | 979.4     | 973.0       | 961.8     | -1.15%    | 949.0     | 2,982.0  | 243.0    |
| Panamax Price    | \$/day   |         | 11,656.0    | 11,111.3 | 7,118.2 | 7,342.4      | 13,129.7 | 12,409.4 | 14,628.2    | 12,452.4 | 12,563.6  | 11,442.4    | 11,650.2  | 1.82%     | 11,604.0  |          |          |
| Supramax Price   | \$/day   |         | 11,495.0    | 9,529.6  | 6,250.1 | 5,237.0      | 9,942.1  | 9,288.6  | 10,096.5    | 10,477.8 | 10,773.8  | 10,705.2    | 10,574.9  | -1.22%    | 10,438.0  |          |          |

\$ = US dollar bbl = barrel dmt = dry metric ton mt = metric ton toz = troy oz t = tonne

Please see below price changes last week compared to the week before,

- Thermal Coal price rose by 1.44% last week
- Coking Coal price declined by 3.15%
- Crude Oil Brent declined by 7.49%
- Crude Oil WTI price declined by 7.56%
- Copper price declined by 1.79%.
- Iron Ore price declined by 0.77%
- Gold price declined by 1.19%
- Silver price declined by 3.77%.
- Steel scrap price declined by 0.96%.
- Palladium price declined by 3.05%.
- Panamax shipping rates rose by 1.81%
- Supramax shipping rates declined by 1.15% last week