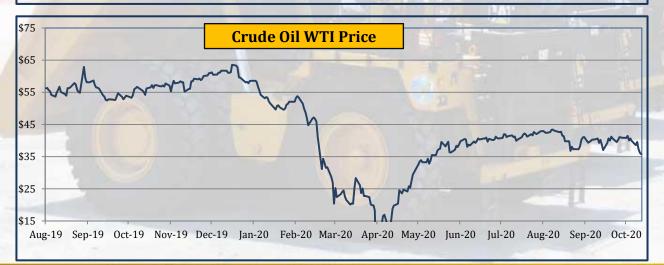

# **Commodity Price - Crude Oil**

|                  |        |      |             |      |         |              |         |        |             |        | 11.1      |             |           |           |           |          |          |
|------------------|--------|------|-------------|------|---------|--------------|---------|--------|-------------|--------|-----------|-------------|-----------|-----------|-----------|----------|----------|
|                  |        | Ye   | arly Averag | ges  | Qua     | rterly Avera | ages    | Mo     | nthly Avera | ges    | W         | eekly Avera | ges       | Last      | Last Day  | 2008-    | ·2020    |
| Commodity        | Unit   | 2017 | 2018        | 2019 | Jan-Mar | Apr-Jun      | Jul-Sep | Jul-20 | Aug-20      | Sep-20 | 16-0ct-20 | 22-0ct-20   | 30-Oct-20 | Week      | Closing   | All Time | All Time |
|                  |        | 2017 | 2010        | 2019 | 2020    | 2020         | 2020    | Jui-20 | Aug-20      | 3ep-20 | 10-001-20 | 23-001-20   | 30-001-20 | Change in | 30-0ct-20 | High     | Low      |
| Crude Oil, Brent | \$/bbl | 54.4 | 71.1        | 64.2 | 50.5    | 33.4         | 43.3    | 43.2   | 45.0        | 41.9   | 42.8      | 42.3        | 39.2      | -7.49%    | 37.5      | 145.6    | 19.3     |
| Crude Oil, WTI   | \$/bbl | 50.9 | 64.8        | 57.0 | 46.3    | 28.0         | 40.9    | 40.7   | 42.4        | 39.6   | 40.5      | 40.6        | 37.5      | -7.56%    | 35.8      | 145.3    | (37.6)   |

• Crude Oil Brent declined by 7.49%

• Crude Oil WTI price declined by 7.56%