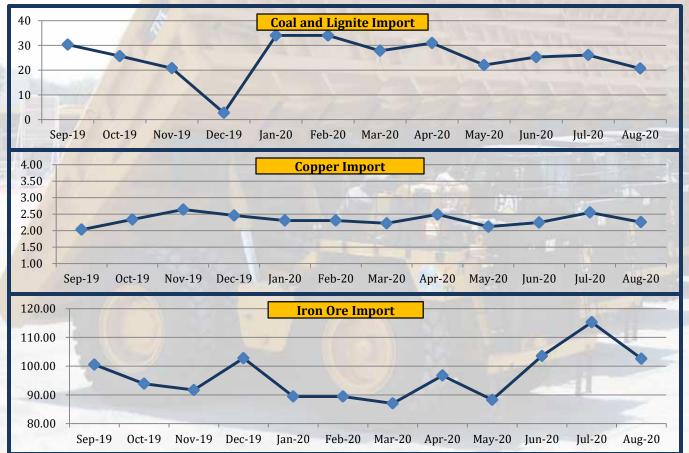

9  | 26.10  | 20.66  | 18.68  | -10%     |
| Copper ores and concentrates         | on<br>es | 1.82   | 1.58   | 1.91   | 2.16   | 1.93   | 1.88   | 1.88   | 1.78   | 2.03   | 1.69   | 1.59   | 1.79   | 1.59   | 2.14   | 35%      |
| Unwrought copper and copper products | illi     | 0.40   | 0.45   | 0.43   | 0.48   | 0.53   | 0.42   | 0.42   | 0.44   | 0.46   | 0.43   | 0.66   | 0.76   | 0.67   | 0.72   | 8%       |
| Products, of steel or iron           | t M      | 0.97   | 1.11   | 1.03   | 1.04   | 1.48   | 1.02   | 1.02   | 1.14   | 1.01   | 1.28   | 1.88   | 2.61   | 2.24   | 2.88   | 29%      |
| Iron ores and concentrates           |          | 94.85  | 99.44  | 92.86  | 90.65  | 101.30 | 88.42  | 88.42  | 85.91  | 95.71  | 87.03  | 101.68 | 112.65 | 100.36 | 108.55 | 8%       |



China imported 18.68 million tonnes of coal and lignite in September this year, Which is 10% down from August 2020, and 38% down from September 2019

The Chinese copper import in September 2020 is 2.86 million tonnes which is 27% up from August 2020 and 41% up from September 2019.

Copper includes (Copper ores, concentrates, unwrought copper and copper products)

China brought 108.55 million tonnes of Iron ores and concentrates in September this year which is 8% up from August this year and 9% up from September last year, according to the customs data.

### **US New Home Sale Data**





Sales of new single-family houses in September 2020 were at a seasonally adjusted annual rate of 959,000, according to estimates released jointly today by the U.S. Census Bureau and the Department of Hou