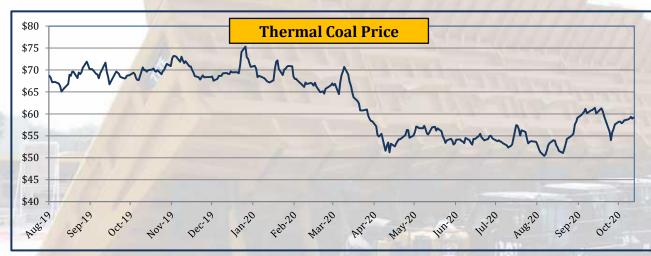

## **Commodity Price - Coal**

|              |       | Yea   | arly Averag | es    | Qua     | rterly Avera | ages    | Mo     | nthly Avera | ges    | W         | eekly Avera | ges       | Last      | Last Day  | 2008·    | ·2020    |
|--------------|-------|-------|-------------|-------|---------|--------------|---------|--------|-------------|--------|-----------|-------------|-----------|-----------|-----------|----------|----------|
| Commodity    | Unit  | 2017  | 2018        | 2019  | Jan-Mar | Apr-Jun      | Jul-Sep | Iul-20 | Aug-20      | Sep-20 | 16-0ct-20 | 22-0ct-20   | 30-Oct-20 | Week      | Closing   | All Time | All Time |
|              |       | 2017  | 2010        | 2019  | 2020    | 2020         | 2020    | Jui-20 | Aug-20      | Sep-20 | 10-001-20 | 23-001-20   | 30-001-20 | Change in | 30-0ct-20 | High     | Low      |
| Thermal Coal | \$/mt | 88.4  | 107.0       | 77.9  | 67.8    | 56.2         | 54.8    | 53.9   | 53.8        | 56.6   | 56.0      | 58.2        | 59.0      | 1.44%     | 59.2      | 139.1    | 48.8     |
| Coking Coal  | \$/t  | 187.2 | 207.9       | 176.6 | 154.5   | 117.8        | 112.2   | 110.8  | 105.0       | 120.3  | 124.6     | 114.5       | 110.9     | -3.15%    | 107.9     | 300.0    | 72.3     |

- Thermal Coal price rose by 1.44% last week
- Coking Coal price declined by 3.15%