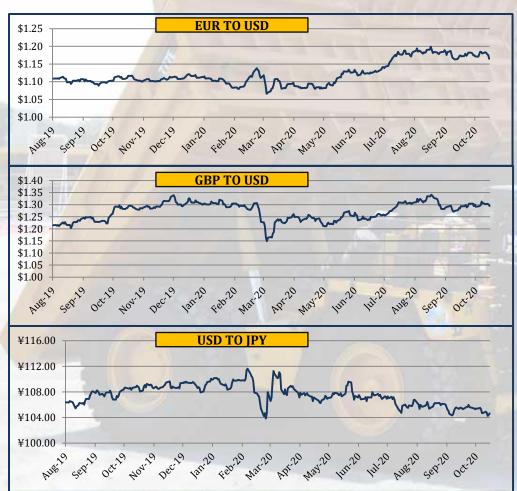

### **Currency Exchange Rate**

|            |        | 1 A 10 A |        |         | 18 T.       |         |         |             |         | 111       |             |            |           |           |          |          |
|------------|--------|----------------------------------------|--------|---------|-------------|---------|---------|-------------|---------|-----------|-------------|------------|-----------|-----------|----------|----------|
|            | Yea    | arly Averag                            | es     | Quai    | rterly Aver | ages    | Mo      | nthly Avera | ges     | W         | eekly Avera | ges        | Change on | Last Day  | 2008     | -2020    |
| Currency   | 2017   | 2010                                   | 2010   | Jan-Mar | Apr-Jun     | Jul-Sep | Jul-20  | A           | Car 20  | 16.0 - 20 | 22 0 -+ 20  | 20.0 -+ 20 | Last      | Closing   | All Time | All Time |
|            | 2017   | 2018                                   | 2019   | 2020    | 2020        | 2020    | Jui-20  | Aug-20      | Sep-20  | 16-001-20 | 23-001-20   | 30-Oct-20  | Week in   | 30-0ct-20 | High     | Low      |
| EUR To USD | 1.132  | 1.183                                  | 1.119  | 1.103   | 1.101       | 1.169   | 1.147   | 1.183       | 1.179   | 1.177     | 1.179       | 1.177      | -0.22%    | 1.165     | 1.604    | 1.034    |
| GBP To USD | 1.291  | 1.336                                  | 1.277  | 1.279   | 1.241       | 1.292   | 1.268   | 1.314       | 1.297   | 1.299     | 1.301       | 1.301      | 0.00%     | 1.295     | 2.040    | 1.145    |
| USD To JPY | 111.98 | 110.27                                 | 109.01 | 108.947 | 107.551     | 106.108 | 106.750 | 105.945     | 105.593 | 105.416   | 105.140     | 104.604    | -0.51%    | 104.660   | 125.860  | 75.580   |

• USD rose against EUR by 0.22%

• USD remain almost steady against GBP last week

• USD declined against JPY by 0.51%