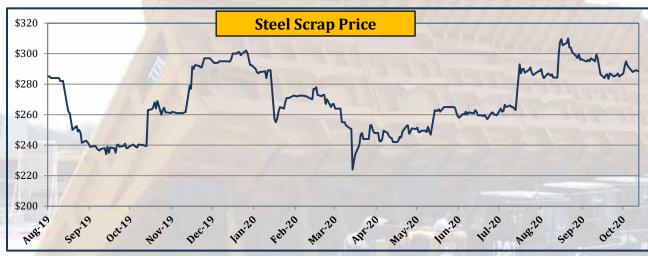

### **Commodity Price Summary**

|                  |          |         |             |          |         |              | 100      |          |             |          | - 11- 1   |             |           |           |           |          |          |
|------------------|----------|---------|-------------|----------|---------|--------------|----------|----------|-------------|----------|-----------|-------------|-----------|-----------|-----------|----------|----------|
|                  |          | Ye      | arly Averag | jes      | Qua     | rterly Avera | ages     | Mo       | nthly Avera | ges      | W         | eekly Avera | ges       | Last      | Last Day  | 2008-    | 2020     |
| Commodity        | Unit     | 2017    | 2018        | 2019     | Jan-Mar | Apr-Jun      | Jul-Sep  | Jul-20   | Aug-20      | Sep-20   | 16-0ct-20 | 23-0ct-20   | 30-0ct-20 | Week      | Closing   | All Time | All Time |
|                  |          |         |             |          | 2020    | 2020         | 2020     | ,        |             |          |           |             |           | Change in | 30-0ct-20 | High     | Low      |
| Thermal Coal     | \$/mt    | 88.4    | 107.0       | 77.9     | 67.8    | 56.2         | 54.8     | 53.9     | 53.8        | 56.6     | 56.0      | 58.2        | 59.0      | 1.44%     | 59.2      | 139.1    | 48.8     |
| Coking Coal      | \$/t     | 187.2   | 207.9       | 176.6    | 154.5   | 117.8        | 112.2    | 110.8    | 105.0       | 120.3    | 124.6     | 114.5       | 110.9     | -3.15%    | 107.9     | 300.0    | 72.3     |
| Crude Oil, Brent | t \$/bbl | 54.4    | 71.1        | 64.2     | 50.5    | 33.4         | 43.3     | 43.2     | 45.0        | 41.9     | 42.8      | 42.3        | 39.2      | -7.49%    | 37.5      | 145.6    | 19.3     |
| Crude Oil, WTI   | \$/bbl   | 50.9    | 64.8        | 57.0     | 46.3    | 28.0         | 40.9     | 40.7     | 42.4        | 39.6     | 40.5      | 40.6        | 37.5      | -7.56%    | 35.8      | 145.3    | (37.6)   |
| Copper           | \$/mt    | 6,170.0 | 6,530.0     | 6,010.0  | 5,634.0 | 5,340.0      | 6,522.3  | 6,353.7  | 6,507.8     | 6,712.3  | 6,716.4   | 6,857.5     | 6,734.9   | -1.79%    | 6,694.5   | 10,148.0 | 2,790.0  |
| Iron ore         | \$/dmt   | 71.8    | 69.8        | 93.8     | 90.8    | 91.5         | 117.5    | 107.2    | 120.1       | 126.0    | 121.9     | 121.4       | 120.5     | -0.77%    | 120.2     | 191.9    | 37.0     |
| Gold             | \$/toz   | 1,258.0 | 1,269.0     | 1,392.0  | 1,583.0 | 1,712.0      | 1,911.2  | 1,844.6  | 1,970.7     | 1,923.9  | 1,905.5   | 1,910.5     | 1,887.8   | -1.19%    | 1,879.7   | 2,056.0  | 713.3    |
| Silver           | \$/toz   | 17.1    | 15.7        | 16.2     | 16.9    | 16.4         | 24.3     | 20.5     | 26.9        | 25.8     | 25.2      | 24.8        | 23.8      | -3.77%    | 23.6      | 48.5     | 9.0      |
| Steel Scrap      | \$/t     | 302.9   | 341.4       | 288.2    | 276.3   | 251.6        | 282.8    | 261.9    | 287.6       | 300.2    | 285.7     | 291.4       | 288.6     | -0.96%    | 288.5     | 384.0    | 182.0    |
| Palladium        | \$/toz   | 870.0   | 1,030.2     | 1,539.4  | 2,293.0 | 1,989.5      | 2,163.2  | 2,035.7  | 2,168.5     | 2,291.5  | 2,385.0   | 2,376.0     | 2,303.6   | -3.05%    | 2,226.0   | 2,795.0  | 404.0    |
| Panamax Index    | Index    | 1,213.4 | 1,452.0     | 1,389.0  | 787.6   | 815.7        | 1,458.9  | 1,378.8  | 1,625.4     | 1,383.6  | 1,396.0   | 1,271.4     | 1,294.4   | 1.81%     | 1,289.0   | 4,247.0  | 282.0    |
| Supramax Index   | Index    | 843.3   | 1,031.0     | 881.0    | 596.1   | 495.8        | 903.5    | 844.1    | 917.3       | 952.5    | 979.4     | 973.0       | 961.8     | -1.15%    | 949.0     | 2,982.0  | 243.0    |
| Panamax Price    | \$/day   |         | 11,656.0    | 11,111.3 | 7,118.2 | 7,342.4      | 13,129.7 | 12,409.4 | 14,628.2    | 12,452.4 | 12,563.6  | 11,442.4    | 11,650.2  | 1.82%     | 11,604.0  |          |          |
| Supramax Price   | \$/day   |         | 11,495.0    | 9,529.6  | 6,250.1 | 5,237.0      | 9,942.1  | 9,288.6  | 10,096.5    | 10,477.8 | 10,773.8  | 10,705.2    | 10,574.9  | -1.22%    | 10,438.0  |          |          |

\$ = US dollar bbl = barrel dmt = dry metric ton mt = metric ton toz = troy oz t = tonne

Please see below price changes last week compared to the week before,

- Thermal Coal price rose by 1.44% last week
- Coking Coal price declined by 3.15%
- Crude Oil Brent declined by 7.49%
- Crude Oil WTI price declined by 7.56%
- Copper price declined by 1.79%.
- Iron Ore price declined by 0.77%
- Gold price declined by 1.19%
- Silver price declined by 3.77%.
- Steel scrap price declined by 0.96%.
- Palladium price declined by 3.05%.
- Panamax shipping rates rose by 1.81%
- Supramax shipping rates declined by 1.15% last week