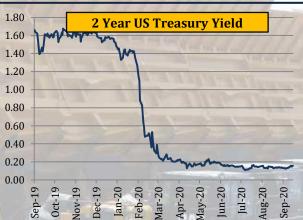

## **U.S. Treasury Bond Rates**

|                     |       | 1           |                                                                                                                 |         |              |         |        |             | 131                     |           |             |          |           |           |          |          |
|---------------------|-------|-------------|-----------------------------------------------------------------------------------------------------------------|---------|--------------|---------|--------|-------------|-------------------------|-----------|-------------|----------|-----------|-----------|----------|----------|
|                     | Yea   | arly Averag | es                                                                                                              | Qua     | rterly Avera | iges    | Moi    | nthly Avera | ges                     | We        | eekly Avera | ges      | Change on | Last Day  | 2008     | -2020    |
| U.S. Treasury Bond  | 2017  | 2018        | 2019                                                                                                            | Jan-Mar | Apr-Jun      | Jul-Sep | Jul-20 | Aug-20      | Sep-20                  | 25-Sep-20 | 2 Oct 20    | 9-0ct-20 | Last      | Closing   | All Time | All Time |
|                     | 2017  | 2010        | 2019                                                                                                            | 2020    | 2020         | 2020    | Jui-20 | Aug-20      | Sep-20                  | 25-Sep-20 | 2-001-20    | 9-001-20 | Week in   | 09-0ct-20 | High     | Low      |
| US 3-MO Yield in %  | 0.945 | 1.970       | 2.099                                                                                                           | 1.104   | 0.140        | 0.109   | 0.124  | 0.099       | 0.104                   | 0.098     | 0.094       | 0.100    | 5.66%     | 0.106     | 2.46     | -0.036   |
| US 2-YR Yield in %  | 1.398 | 2.530       | 1.967                                                                                                           | 1.081   | 0.193        | 0.141   | 0.158  | 0.140       | 0.136                   | 0.135     | 0.130       | 0.151    | 16.45%    | 0.157     | 2.97     | 0.13     |
| US 5-YR Yield in %  | 1.910 | 2.750       | 1.950                                                                                                           | 1.145   | 0.355        | 0.271   | 0.278  | 0.265       | 0.269                   | 0.268     | 0.272       | 0.331    | 21.70%    | 0.341     | 3.09     | 0.29     |
| US 10-YR Yield in % | 2.330 | 2.910       | 2.136                                                                                                           | 1.365   | 0.683        | 0.646   | 0.617  | 0.643       | 0.677                   | 0.665     | 0.677       | 0.768    | 13.50%    | 0.779     | 4.01     | 0.50     |
| US 30-YR Yield in % | 2.895 | 3.110       | 2.577                                                                                                           | 1.871   | 1.381        | 1.365   | 1.313  | 1.354       | 1.426                   | 1.412     | 1.452       | 1.568    | 8.015%    | 1.577     | 4.85     | 0.94     |
|                     |       |             | the second se |         |              |         |        |             | No. of Concession, Name |           |             |          |           |           |          |          |

• 3 Month US Treasury yield rose by 5.66%

• 2 year US Treasury yields rose by 16.45%

• 5 year US Treasury yields rose by 21.70%.

• 10 Year US Treasury yields rose by 13.5%

• 30 Year US Treasury yields rose by 8.01%