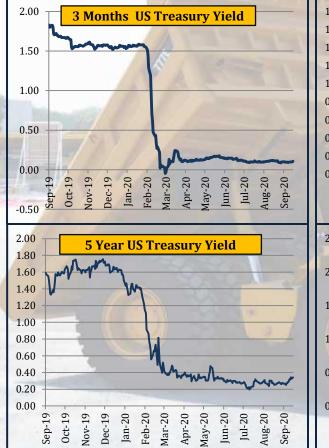

## **U.S. Treasury Bond Rates**

|                     |       | 1           |                                                                                                                 |         |              |         |        |             | 131                     |           |             |          |           |           |          |          |
|---------------------|-------|-------------|-----------------------------------------------------------------------------------------------------------------|---------|--------------|---------|--------|-------------|-------------------------|-----------|-------------|----------|-----------|-----------|----------|----------|
|                     | Yea   | arly Averag | es                                                                                                              | Qua     | rterly Avera | iges    | Moi    | nthly Avera | ges                     | We        | eekly Avera | ges      | Change on | Last Day  | 2008     | -2020    |
| U.S. Treasury Bond  | 2017  | 2018        | 2019                                                                                                            | Jan-Mar | Apr-Jun      | Jul-Sep | Jul-20 | Aug-20      | Sep-20                  | 25-Sep-20 | 2 Oct 20    | 9-0ct-20 | Last      | Closing   | All Time | All Time |
|                     | 2017  | 2010        | 2019                                                                                                            | 2020    | 2020         | 2020    | Jui-20 | Aug-20      | Sep-20                  | 25-Sep-20 | 2-001-20    | 9-001-20 | Week in   | 09-0ct-20 | High     | Low      |
| US 3-MO Yield in %  | 0.945 | 1.970       | 2.099                                                                                                           | 1.104   | 0.140        | 0.109   | 0.124  | 0.099       | 0.104                   | 0.098     | 0.094       | 0.100    | 5.66%     | 0.106     | 2.46     | -0.036   |
| US 2-YR Yield in %  | 1.398 | 2.530       | 1.967                                                                                                           | 1.081   | 0.193        | 0.141   | 0.158  | 0.140       | 0.136                   | 0.135     | 0.130       | 0.151    | 16.45%    | 0.157     | 2.97     | 0.13     |
| US 5-YR Yield in %  | 1.910 | 2.750       | 1.950                                                                                                           | 1.145   | 0.355        | 0.271   | 0.278  | 0.265       | 0.269                   | 0.268     | 0.272       | 0.331    | 21.70%    | 0.341     | 3.09     | 0.29     |
| US 10-YR Yield in % | 2.330 | 2.910       | 2.136                                                                                                           | 1.365   | 0.683        | 0.646   | 0.617  | 0.643       | 0.677                   | 0.665     | 0.677       | 0.768    | 13.50%    | 0.779     | 4.01     | 0.50     |
| US 30-YR Yield in % | 2.895 | 3.110       | 2.577                                                                                                           | 1.871   | 1.381        | 1.365   | 1.313  | 1.354       | 1.426                   | 1.412     | 1.452       | 1.568    | 8.015%    | 1.577     | 4.85     | 0.94     |
|                     |       |             | the second se |         |              |         |        |             | No. of Concession, Name |           |             |          |           |           |          |          |

• 3 Month US Treasury yield rose by 5.66%

• 2 year US Treasury yields rose by 16.45%

• 5 year US Treasury yields rose by 21.70%.

• 10 Year US Treasury yields rose by 13.5%

• 30 Year US Treasury yields rose by 8.01%