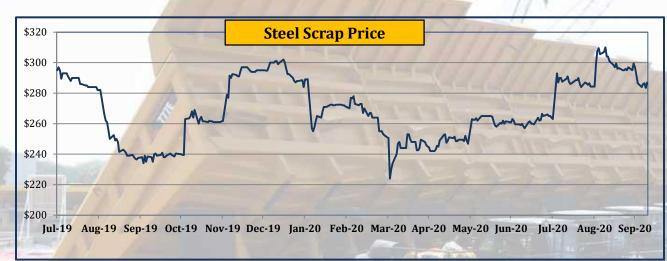

#### **Commodity Price Summary**

|                  |        |         |             |          |                 |                 |                 |          |             | 17 -     |           |             |          |                   |                      |                  |                 |
|------------------|--------|---------|-------------|----------|-----------------|-----------------|-----------------|----------|-------------|----------|-----------|-------------|----------|-------------------|----------------------|------------------|-----------------|
|                  |        | Yea     | arly Averag | jes      | Qua             | rterly Avera    | ages            | Mo       | nthly Avera | ges      | We        | eekly Avera | ges      | Last              | Last Day             | 2008-            | ·2020           |
| Commodity        | Unit   | 2017    | 2018        | 2019     | Jan-Mar<br>2020 | Apr-Jun<br>2020 | Jul-Sep<br>2020 | Jul-20   | Aug-20      | Sep-20   | 25-Sep-20 | 2-0ct-20    | 9-0ct-20 | Week<br>Change in | Closing<br>09-Oct-20 | All Time<br>High | All Time<br>Low |
| Thermal Coal     | \$/mt  | 88.4    | 107.0       | 77.9     | 67.8            | 56.2            | 54.8            | 53.9     | 53.8        | 56.6     | 60.3      | 60.8        | 60.1     | -1.16%            | 58.5                 | 139.1            | 48.8            |
| Coking Coal      | \$/t   | 187.2   | 207.9       | 176.6    | 154.5           | 117.8           | 112.2           | 110.8    | 105.0       | 120.3    | 131.8     | 135.0       | 136.1    | 0.83%             | 132.8                | 300.0            | 72.3            |
| Crude Oil, Brent | \$/bbl | 54.4    | 71.1        | 64.2     | 50.5            | 33.4            | 43.3            | 43.2     | 45.0        | 41.9     | 41.8      | 40.9        | 42.4     | 3.67%             | 42.9                 | 145.6            | 19.3            |
| Crude Oil, WTI   | \$/bbl | 50.9    | 64.8        | 57.0     | 46.3            | 28.0            | 40.9            | 40.7     | 42.4        | 39.6     | 39.9      | 39.2        | 40.3     | 2.94%             | 40.6                 | 145.3            | (37.6)          |
| Copper           | \$/mt  | 6,170.0 | 6,530.0     | 6,010.0  | 5,634.0         | 5,340.0         | 6,522.3         | 6,353.7  | 6,507.8     | 6,712.3  | 6,688.0   | 6,550.2     | 6,578.7  | 0.44%             | 6,740.5              | 10,148.0         | 2,790.0         |
| Iron ore         | \$/dmt | 71.8    | 69.8        | 93.8     | 90.8            | 91.5            | 117.5           | 107.2    | 120.1       | 126.0    | 124.9     | 122.8       | 122.1    | -0.57%            | 123.5                | 191.9            | 37.0            |
| Gold             | \$/toz | 1,258.0 | 1,269.0     | 1,392.0  | 1,583.0         | 1,712.0         | 1,911.2         | 1,844.6  | 1,970.7     | 1,923.9  | 1,882.6   | 1,895.7     | 1,903.6  | 0.42%             | 1,920.6              | 2,056.0          | 713.3           |
| Silver           | \$/toz | 17.1    | 15.7        | 16.2     | 16.9            | 16.4            | 24.3            | 20.5     | 26.9        | 25.8     | 23.6      | 23.8        | 24.2     | 1.41%             | 24.8                 | 48.5             | 9.0             |
| Steel Scrap      | \$/t   | 302.9   | 341.4       | 288.2    | 276.3           | 251.6           | 282.8           | 261.9    | 287.6       | 300.2    | 295.6     | 294.0       | 285.4    | -2.91%            | 287.0                | 384.0            | 182.0           |
| Palladium        | \$/toz | 870.0   | 1,030.2     | 1,539.4  | 2,293.0         | 1,989.5         | 2,163.2         | 2,035.7  | 2,168.5     | 2,291.5  | 2,261.4   | 2,286.8     | 2,360.2  | 3.21%             | 2,410.0              | 2,795.0          | 404.0           |
| Panamax Index    | Index  | 1,213.4 | 1,452.0     | 1,389.0  | 787.6           | 815.7           | 1,458.9         | 1,378.8  | 1,625.4     | 1,383.6  | 1,345.4   | 1,378.4     | 1,410.8  | 2.35%             | 1,439.0              | 4,247.0          | 282.0           |
| Supramax Index   | Index  | 843.3   | 1,031.0     | 881.0    | 596.1           | 495.8           | 903.5           | 844.1    | 917.3       | 952.5    | 971.2     | 995.0       | 984.8    | -1.03%            | 982.0                | 2,982.0          | 243.0           |
| Panamax Price    | \$/day |         | 11,656.0    | 11,111.3 | 7,118.2         | 7,342.4         | 13,129.7        | 12,409.4 | 14,628.2    | 12,452.4 | 12,108.0  | 12,405.0    | 12,697.6 | 2.36%             | 12,950.0             |                  |                 |
| Supramax Price   | \$/day |         | 11,495.0    | 9,529.6  | 6,250.1         | 5,237.0         | 9,942.1         | 9,288.6  | 10,096.5    | 10,477.8 | 10,680.6  | 10,945.8    | 10,833.4 | -1.03%            | 10,801.0             |                  |                 |

Please see below price changes last week compared to the week before,

- Thermal Coal price declined by 1.16% last week
- Coking Coal price rose by 0.83%
- Crude Oil Brent price rose by 3.67%
- Crude Oil WTI price rose by 2.94%.
- Copper price rose by 0.44%.
- Iron Ore price declined by 0.57%
- Gold price rose by 0.42%.
- Silver price rose by 1.41%.
- Steel scrap price declined by 2.91%.
- Palladium price rose by 3.21%.
- Panamax shipping rates rose by 2.35%
- Supramax shipping rates declined by 1.03% last week