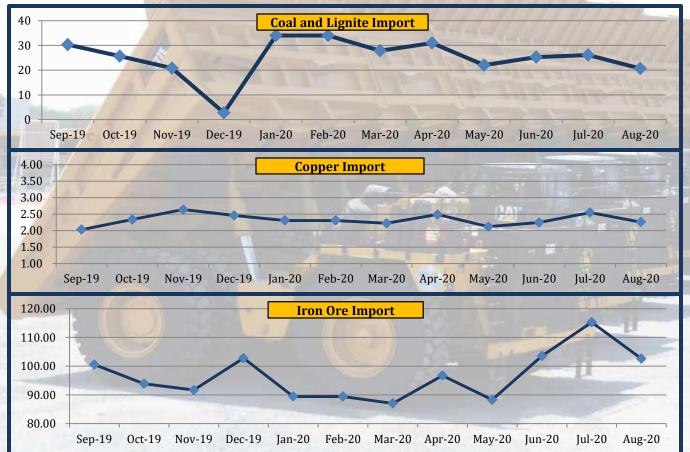

#### **Commodity Price - Copper & Iron Ore**

|           |        |         | 1           |         |         |              |         |         |             | 131     |           |             |          |           |           |          |          |
|-----------|--------|---------|-------------|---------|---------|--------------|---------|---------|-------------|---------|-----------|-------------|----------|-----------|-----------|----------|----------|
|           |        | Yea     | arly Averag | es      | Qua     | rterly Avera | ages    | Mo      | nthly Avera | ges     | We        | eekly Avera | ges      | Last      | Last Day  | 2008·    | -2020    |
| Commodity | Unit   | 2017    | 2018        | 2019    | Jan-Mar | Apr-Jun      | Jul-Sep | Iul-20  | Aug-20      | Son 20  | 25-Sep-20 | 2 Oct 20    | 0 Oct 20 | Week      | Closing   | All Time | All Time |
|           |        | 2017    | 2010        | 2019    | 2020    | 2020         | 2020    | Jui-20  | Aug-20      | 3ep-20  | 25-3ep-20 | 2-001-20    | 9-011-20 | Change in | 09-0ct-20 | High     | Low      |
| Copper    | \$/mt  | 6,170.0 | 6,530.0     | 6,010.0 | 5,634.0 | 5,340.0      | 6,522.3 | 6,353.7 | 6,507.8     | 6,712.3 | 6,688.0   | 6,550.2     | 6,578.7  | 0.44%     | 6,740.5   | 10,148.0 | 2,790.0  |
| Iron ore  | \$/dmt | 71.8    | 69.8        | 93.8    | 90.8    | 91.5         | 117.5   | 107.2   | 120.1       | 126.0   | 124.9     | 122.8       | 122.1    | -0.57%    | 123.5     | 191.9    | 37.0     |

• Copper price rose by 0.44%.

• Iron Ore price declined by 0.57%