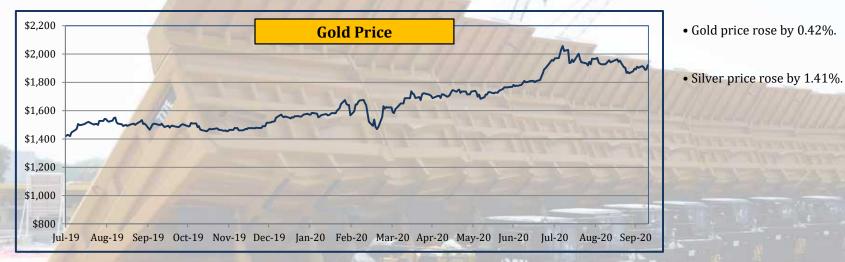

#### **Commodity Price Summary**

|                  |        |         |             |          |                 |                 |                 |          |             | 17 -     |           |             |          |                   |                      |                  |                 |
|------------------|--------|---------|-------------|----------|-----------------|-----------------|-----------------|----------|-------------|----------|-----------|-------------|----------|-------------------|----------------------|------------------|-----------------|
|                  |        | Yea     | arly Averag | jes      | Qua             | rterly Avera    | ages            | Mo       | nthly Avera | ges      | We        | eekly Avera | ges      | Last              | Last Day             | 2008-            | ·2020           |
| Commodity        | Unit   | 2017    | 2018        | 2019     | Jan-Mar<br>2020 | Apr-Jun<br>2020 | Jul-Sep<br>2020 | Jul-20   | Aug-20      | Sep-20   | 25-Sep-20 | 2-0ct-20    | 9-0ct-20 | Week<br>Change in | Closing<br>09-Oct-20 | All Time<br>High | All Time<br>Low |
| Thermal Coal     | \$/mt  | 88.4    | 107.0       | 77.9     | 67.8            | 56.2            | 54.8            | 53.9     | 53.8        | 56.6     | 60.3      | 60.8        | 60.1     | -1.16%            | 58.5                 | 139.1            | 48.8            |
| Coking Coal      | \$/t   | 187.2   | 207.9       | 176.6    | 154.5           | 117.8           | 112.2           | 110.8    | 105.0       | 120.3    | 131.8     | 135.0       | 136.1    | 0.83%             | 132.8                | 300.0            | 72.3            |
| Crude Oil, Brent | \$/bbl | 54.4    | 71.1        | 64.2     | 50.5            | 33.4            | 43.3            | 43.2     | 45.0        | 41.9     | 41.8      | 40.9        | 42.4     | 3.67%             | 42.9                 | 145.6            | 19.3            |
| Crude Oil, WTI   | \$/bbl | 50.9    | 64.8        | 57.0     | 46.3            | 28.0            | 40.9            | 40.7     | 42.4        | 39.6     | 39.9      | 39.2        | 40.3     | 2.94%             | 40.6                 | 145.3            | (37.6)          |
| Copper           | \$/mt  | 6,170.0 | 6,530.0     | 6,010.0  | 5,634.0         | 5,340.0         | 6,522.3         | 6,353.7  | 6,507.8     | 6,712.3  | 6,688.0   | 6,550.2     | 6,578.7  | 0.44%             | 6,740.5              | 10,148.0         | 2,790.0         |
| Iron ore         | \$/dmt | 71.8    | 69.8        | 93.8     | 90.8            | 91.5            | 117.5           | 107.2    | 120.1       | 126.0    | 124.9     | 122.8       | 122.1    | -0.57%            | 123.5                | 191.9            | 37.0            |
| Gold             | \$/toz | 1,258.0 | 1,269.0     | 1,392.0  | 1,583.0         | 1,712.0         | 1,911.2         | 1,844.6  | 1,970.7     | 1,923.9  | 1,882.6   | 1,895.7     | 1,903.6  | 0.42%             | 1,920.6              | 2,056.0          | 713.3           |
| Silver           | \$/toz | 17.1    | 15.7        | 16.2     | 16.9            | 16.4            | 24.3            | 20.5     | 26.9        | 25.8     | 23.6      | 23.8        | 24.2     | 1.41%             | 24.8                 | 48.5             | 9.0             |
| Steel Scrap      | \$/t   | 302.9   | 341.4       | 288.2    | 276.3           | 251.6           | 282.8           | 261.9    | 287.6       | 300.2    | 295.6     | 294.0       | 285.4    | -2.91%            | 287.0                | 384.0            | 182.0           |
| Palladium        | \$/toz | 870.0   | 1,030.2     | 1,539.4  | 2,293.0         | 1,989.5         | 2,163.2         | 2,035.7  | 2,168.5     | 2,291.5  | 2,261.4   | 2,286.8     | 2,360.2  | 3.21%             | 2,410.0              | 2,795.0          | 404.0           |
| Panamax Index    | Index  | 1,213.4 | 1,452.0     | 1,389.0  | 787.6           | 815.7           | 1,458.9         | 1,378.8  | 1,625.4     | 1,383.6  | 1,345.4   | 1,378.4     | 1,410.8  | 2.35%             | 1,439.0              | 4,247.0          | 282.0           |
| Supramax Index   | Index  | 843.3   | 1,031.0     | 881.0    | 596.1           | 495.8           | 903.5           | 844.1    | 917.3       | 952.5    | 971.2     | 995.0       | 984.8    | -1.03%            | 982.0                | 2,982.0          | 243.0           |
| Panamax Price    | \$/day |         | 11,656.0    | 11,111.3 | 7,118.2         | 7,342.4         | 13,129.7        | 12,409.4 | 14,628.2    | 12,452.4 | 12,108.0  | 12,405.0    | 12,697.6 | 2.36%             | 12,950.0             |                  |                 |
| Supramax Price   | \$/day |         | 11,495.0    | 9,529.6  | 6,250.1         | 5,237.0         | 9,942.1         | 9,288.6  | 10,096.5    | 10,477.8 | 10,680.6  | 10,945.8    | 10,833.4 | -1.03%            | 10,801.0             |                  |                 |

Please see below price changes last week compared to the week before,

- Thermal Coal price declined by 1.16% last week
- Coking Coal price rose by 0.83%
- Crude Oil Brent price rose by 3.67%
- Crude Oil WTI price rose by 2.94%.
- Copper price rose by 0.44%.
- Iron Ore price declined by 0.57%
- Gold price rose by 0.42%.
- Silver price rose by 1.41%.
- Steel scrap price declined by 2.91%.
- Palladium price rose by 3.21%.
- Panamax shipping rates rose by 2.35%
- Supramax shipping rates declined by 1.03% last week