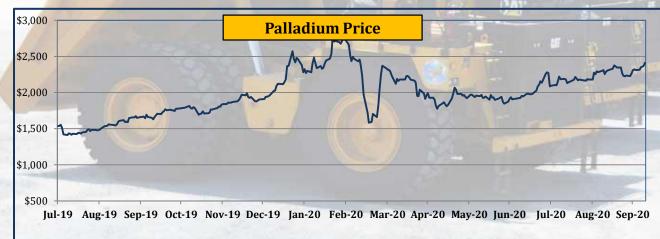

#### **Commodity Price Summary**

|                  |        |         |             |          |                 |                 |                 |          |             | 17 -     |           |             |          |                   |                      |                  |                 |
|------------------|--------|---------|-------------|----------|-----------------|-----------------|-----------------|----------|-------------|----------|-----------|-------------|----------|-------------------|----------------------|------------------|-----------------|
|                  |        | Yea     | arly Averag | jes      | Qua             | rterly Avera    | ages            | Mo       | nthly Avera | ges      | We        | eekly Avera | ges      | Last              | Last Day             | 2008-            | ·2020           |
| Commodity        | Unit   | 2017    | 2018        | 2019     | Jan-Mar<br>2020 | Apr-Jun<br>2020 | Jul-Sep<br>2020 | Jul-20   | Aug-20      | Sep-20   | 25-Sep-20 | 2-0ct-20    | 9-0ct-20 | Week<br>Change in | Closing<br>09-Oct-20 | All Time<br>High | All Time<br>Low |
| Thermal Coal     | \$/mt  | 88.4    | 107.0       | 77.9     | 67.8            | 56.2            | 54.8            | 53.9     | 53.8        | 56.6     | 60.3      | 60.8        | 60.1     | -1.16%            | 58.5                 | 139.1            | 48.8            |
| Coking Coal      | \$/t   | 187.2   | 207.9       | 176.6    | 154.5           | 117.8           | 112.2           | 110.8    | 105.0       | 120.3    | 131.8     | 135.0       | 136.1    | 0.83%             | 132.8                | 300.0            | 72.3            |
| Crude Oil, Brent | \$/bbl | 54.4    | 71.1        | 64.2     | 50.5            | 33.4            | 43.3            | 43.2     | 45.0        | 41.9     | 41.8      | 40.9        | 42.4     | 3.67%             | 42.9                 | 145.6            | 19.3            |
| Crude Oil, WTI   | \$/bbl | 50.9    | 64.8        | 57.0     | 46.3            | 28.0            | 40.9            | 40.7     | 42.4        | 39.6     | 39.9      | 39.2        | 40.3     | 2.94%             | 40.6                 | 145.3            | (37.6)          |
| Copper           | \$/mt  | 6,170.0 | 6,530.0     | 6,010.0  | 5,634.0         | 5,340.0         | 6,522.3         | 6,353.7  | 6,507.8     | 6,712.3  | 6,688.0   | 6,550.2     | 6,578.7  | 0.44%             | 6,740.5              | 10,148.0         | 2,790.0         |
| Iron ore         | \$/dmt | 71.8    | 69.8        | 93.8     | 90.8            | 91.5            | 117.5           | 107.2    | 120.1       | 126.0    | 124.9     | 122.8       | 122.1    | -0.57%            | 123.5                | 191.9            | 37.0            |
| Gold             | \$/toz | 1,258.0 | 1,269.0     | 1,392.0  | 1,583.0         | 1,712.0         | 1,911.2         | 1,844.6  | 1,970.7     | 1,923.9  | 1,882.6   | 1,895.7     | 1,903.6  | 0.42%             | 1,920.6              | 2,056.0          | 713.3           |
| Silver           | \$/toz | 17.1    | 15.7        | 16.2     | 16.9            | 16.4            | 24.3            | 20.5     | 26.9        | 25.8     | 23.6      | 23.8        | 24.2     | 1.41%             | 24.8                 | 48.5             | 9.0             |
| Steel Scrap      | \$/t   | 302.9   | 341.4       | 288.2    | 276.3           | 251.6           | 282.8           | 261.9    | 287.6       | 300.2    | 295.6     | 294.0       | 285.4    | -2.91%            | 287.0                | 384.0            | 182.0           |
| Palladium        | \$/toz | 870.0   | 1,030.2     | 1,539.4  | 2,293.0         | 1,989.5         | 2,163.2         | 2,035.7  | 2,168.5     | 2,291.5  | 2,261.4   | 2,286.8     | 2,360.2  | 3.21%             | 2,410.0              | 2,795.0          | 404.0           |
| Panamax Index    | Index  | 1,213.4 | 1,452.0     | 1,389.0  | 787.6           | 815.7           | 1,458.9         | 1,378.8  | 1,625.4     | 1,383.6  | 1,345.4   | 1,378.4     | 1,410.8  | 2.35%             | 1,439.0              | 4,247.0          | 282.0           |
| Supramax Index   | Index  | 843.3   | 1,031.0     | 881.0    | 596.1           | 495.8           | 903.5           | 844.1    | 917.3       | 952.5    | 971.2     | 995.0       | 984.8    | -1.03%            | 982.0                | 2,982.0          | 243.0           |
| Panamax Price    | \$/day |         | 11,656.0    | 11,111.3 | 7,118.2         | 7,342.4         | 13,129.7        | 12,409.4 | 14,628.2    | 12,452.4 | 12,108.0  | 12,405.0    | 12,697.6 | 2.36%             | 12,950.0             |                  |                 |
| Supramax Price   | \$/day |         | 11,495.0    | 9,529.6  | 6,250.1         | 5,237.0         | 9,942.1         | 9,288.6  | 10,096.5    | 10,477.8 | 10,680.6  | 10,945.8    | 10,833.4 | -1.03%            | 10,801.0             |                  |                 |

Please see below price changes last week compared to the week before,

- Thermal Coal price declined by 1.16% last week
- Coking Coal price rose by 0.83%
- Crude Oil Brent price rose by 3.67%
- Crude Oil WTI price rose by 2.94%.
- Copper price rose by 0.44%.
- Iron Ore price declined by 0.57%
- Gold price rose by 0.42%.
- Silver price rose by 1.41%.
- Steel scrap price declined by 2.91%.
- Palladium price rose by 3.21%.
- Panamax shipping rates rose by 2.35%
- Supramax shipping rates declined by 1.03% last week