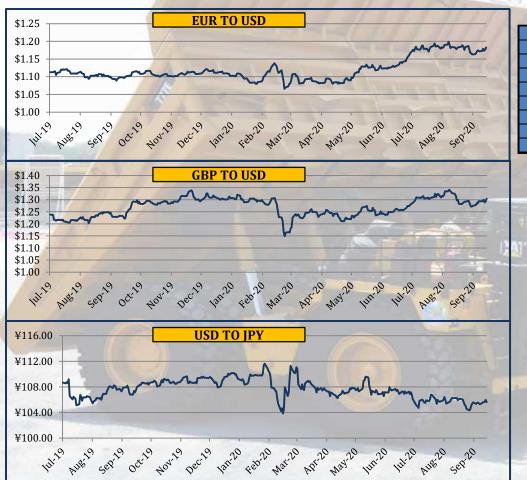

#### **Currency Exchange Rate**

| _ |            |        |               |        |         |              |         |         |             | 181     |           |              |          |           |           |          |          |
|---|------------|--------|---------------|--------|---------|--------------|---------|---------|-------------|---------|-----------|--------------|----------|-----------|-----------|----------|----------|
| 1 |            | Ye     | early Average | ges    | Quar    | rterly Avera | ages    | Mor     | nthly Avera | ges     | Wr        | eekly Averag | ges      | Change on | Last Day  | 2008     | 8-2020   |
| 1 | Currency   | 2017   | 2018          | 2019   | Jan-Mar | Apr-Jun      | Jul-Sep | Jul-20  | Aug 20      | Sep-20  | 25-Sep-20 | 2.0 at 20    | 9-0ct-20 | Last      | Closing   | All Time | All Time |
| 1 |            | 2017   | 2018          | 2019   | 2020    | 2020         | 2020    | Jui-20  | Aug-20      | Sep-20  | 25-Sep-20 | 2-0ct-20     | 9-061-20 | Week in   | 09-0ct-20 | High     | Low      |
| 1 | EUR To USD | 1.132  | 1.183         | 1.119  | 1.103   | 1.101        | 1.169   | 1.147   | 1.183       | 1.179   | 1.172     | 1.170        | 1.177    | 0.60%     | 1.183     | 1.604    | 1.034    |
| 1 | GBP To USD | 1.291  | 1.336         | 1.277  | 1.279   | 1.241        | 1.292   | 1.268   | 1.314       | 1.297   | 1.279     | 1.287        | 1.296    | 0.69%     | 1.304     | 2.040    | 1.145    |
|   | USD To JPY | 111.98 | 110.27        | 109.01 | 108.947 | 107.551      | 106.108 | 106.750 | 105.945     | 105.593 | 104.988   | 105.436      | 105.698  | 0.25%     | 105.620   | 125.860  | 75.580   |
| _ |            |        |               |        |         |              |         |         | _           |         |           |              |          |           |           | _        |          |

US Dollar strengthened against Japanese Yen and declined against Euro and British Pound last week.

- USD declined against EUR by 0.60%
- USD declined against GBP by 0.69%
- USD rose against JPY by 0.25%