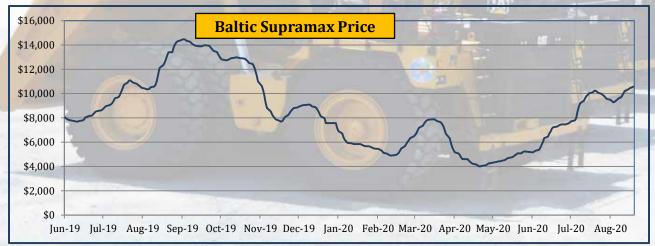

#### **Commodity Price Summary**

|                  |        |         |             |          |                 |                 |                 |          |             | 17 -     |           |             |          |                   |                      |                  |                 |
|------------------|--------|---------|-------------|----------|-----------------|-----------------|-----------------|----------|-------------|----------|-----------|-------------|----------|-------------------|----------------------|------------------|-----------------|
|                  |        | Yea     | arly Averag | jes      | Qua             | rterly Avera    | ages            | Mo       | nthly Avera | ges      | We        | eekly Avera | ges      | Last              | Last Day             | 2008-            | ·2020           |
| Commodity        | Unit   | 2017    | 2018        | 2019     | Jan-Mar<br>2020 | Apr-Jun<br>2020 | Jul-Sep<br>2020 | Jul-20   | Aug-20      | Sep-20   | 25-Sep-20 | 2-0ct-20    | 9-0ct-20 | Week<br>Change in | Closing<br>09-Oct-20 | All Time<br>High | All Time<br>Low |
| Thermal Coal     | \$/mt  | 88.4    | 107.0       | 77.9     | 67.8            | 56.2            | 54.8            | 53.9     | 53.8        | 56.6     | 60.3      | 60.8        | 60.1     | -1.16%            | 58.5                 | 139.1            | 48.8            |
| Coking Coal      | \$/t   | 187.2   | 207.9       | 176.6    | 154.5           | 117.8           | 112.2           | 110.8    | 105.0       | 120.3    | 131.8     | 135.0       | 136.1    | 0.83%             | 132.8                | 300.0            | 72.3            |
| Crude Oil, Brent | \$/bbl | 54.4    | 71.1        | 64.2     | 50.5            | 33.4            | 43.3            | 43.2     | 45.0        | 41.9     | 41.8      | 40.9        | 42.4     | 3.67%             | 42.9                 | 145.6            | 19.3            |
| Crude Oil, WTI   | \$/bbl | 50.9    | 64.8        | 57.0     | 46.3            | 28.0            | 40.9            | 40.7     | 42.4        | 39.6     | 39.9      | 39.2        | 40.3     | 2.94%             | 40.6                 | 145.3            | (37.6)          |
| Copper           | \$/mt  | 6,170.0 | 6,530.0     | 6,010.0  | 5,634.0         | 5,340.0         | 6,522.3         | 6,353.7  | 6,507.8     | 6,712.3  | 6,688.0   | 6,550.2     | 6,578.7  | 0.44%             | 6,740.5              | 10,148.0         | 2,790.0         |
| Iron ore         | \$/dmt | 71.8    | 69.8        | 93.8     | 90.8            | 91.5            | 117.5           | 107.2    | 120.1       | 126.0    | 124.9     | 122.8       | 122.1    | -0.57%            | 123.5                | 191.9            | 37.0            |
| Gold             | \$/toz | 1,258.0 | 1,269.0     | 1,392.0  | 1,583.0         | 1,712.0         | 1,911.2         | 1,844.6  | 1,970.7     | 1,923.9  | 1,882.6   | 1,895.7     | 1,903.6  | 0.42%             | 1,920.6              | 2,056.0          | 713.3           |
| Silver           | \$/toz | 17.1    | 15.7        | 16.2     | 16.9            | 16.4            | 24.3            | 20.5     | 26.9        | 25.8     | 23.6      | 23.8        | 24.2     | 1.41%             | 24.8                 | 48.5             | 9.0             |
| Steel Scrap      | \$/t   | 302.9   | 341.4       | 288.2    | 276.3           | 251.6           | 282.8           | 261.9    | 287.6       | 300.2    | 295.6     | 294.0       | 285.4    | -2.91%            | 287.0                | 384.0            | 182.0           |
| Palladium        | \$/toz | 870.0   | 1,030.2     | 1,539.4  | 2,293.0         | 1,989.5         | 2,163.2         | 2,035.7  | 2,168.5     | 2,291.5  | 2,261.4   | 2,286.8     | 2,360.2  | 3.21%             | 2,410.0              | 2,795.0          | 404.0           |
| Panamax Index    | Index  | 1,213.4 | 1,452.0     | 1,389.0  | 787.6           | 815.7           | 1,458.9         | 1,378.8  | 1,625.4     | 1,383.6  | 1,345.4   | 1,378.4     | 1,410.8  | 2.35%             | 1,439.0              | 4,247.0          | 282.0           |
| Supramax Index   | Index  | 843.3   | 1,031.0     | 881.0    | 596.1           | 495.8           | 903.5           | 844.1    | 917.3       | 952.5    | 971.2     | 995.0       | 984.8    | -1.03%            | 982.0                | 2,982.0          | 243.0           |
| Panamax Price    | \$/day |         | 11,656.0    | 11,111.3 | 7,118.2         | 7,342.4         | 13,129.7        | 12,409.4 | 14,628.2    | 12,452.4 | 12,108.0  | 12,405.0    | 12,697.6 | 2.36%             | 12,950.0             |                  |                 |
| Supramax Price   | \$/day |         | 11,495.0    | 9,529.6  | 6,250.1         | 5,237.0         | 9,942.1         | 9,288.6  | 10,096.5    | 10,477.8 | 10,680.6  | 10,945.8    | 10,833.4 | -1.03%            | 10,801.0             |                  |                 |

Please see below price changes last week compared to the week before,

- Thermal Coal price declined by 1.16% last week
- Coking Coal price rose by 0.83%
- Crude Oil Brent price rose by 3.67%
- Crude Oil WTI price rose by 2.94%.
- Copper price rose by 0.44%.
- Iron Ore price declined by 0.57%
- Gold price rose by 0.42%.
- Silver price rose by 1.41%.
- Steel scrap price declined by 2.91%.
- Palladium price rose by 3.21%.
- Panamax shipping rates rose by 2.35%
- Supramax shipping rates declined by 1.03% last week