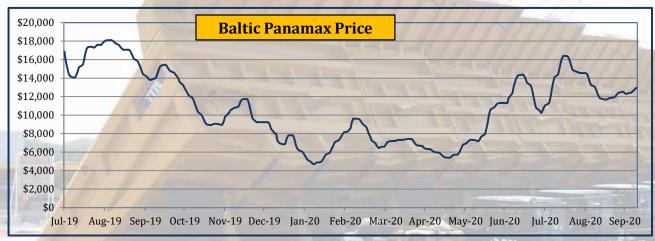

#### **Commodity Price Summary**

|                  |        |         |             |          |                 |                 |                 |          |             | 17 -     |           |             |          |                   |                      |                  |                 |
|------------------|--------|---------|-------------|----------|-----------------|-----------------|-----------------|----------|-------------|----------|-----------|-------------|----------|-------------------|----------------------|------------------|-----------------|
|                  |        | Yea     | arly Averag | jes      | Qua             | rterly Avera    | ages            | Mo       | nthly Avera | ges      | We        | eekly Avera | ges      | Last              | Last Day             | 2008-            | ·2020           |
| Commodity        | Unit   | 2017    | 2018        | 2019     | Jan-Mar<br>2020 | Apr-Jun<br>2020 | Jul-Sep<br>2020 | Jul-20   | Aug-20      | Sep-20   | 25-Sep-20 | 2-0ct-20    | 9-0ct-20 | Week<br>Change in | Closing<br>09-Oct-20 | All Time<br>High | All Time<br>Low |
| Thermal Coal     | \$/mt  | 88.4    | 107.0       | 77.9     | 67.8            | 56.2            | 54.8            | 53.9     | 53.8        | 56.6     | 60.3      | 60.8        | 60.1     | -1.16%            | 58.5                 | 139.1            | 48.8            |
| Coking Coal      | \$/t   | 187.2   | 207.9       | 176.6    | 154.5           | 117.8           | 112.2           | 110.8    | 105.0       | 120.3    | 131.8     | 135.0       | 136.1    | 0.83%             | 132.8                | 300.0            | 72.3            |
| Crude Oil, Brent | \$/bbl | 54.4    | 71.1        | 64.2     | 50.5            | 33.4            | 43.3            | 43.2     | 45.0        | 41.9     | 41.8      | 40.9        | 42.4     | 3.67%             | 42.9                 | 145.6            | 19.3            |
| Crude Oil, WTI   | \$/bbl | 50.9    | 64.8        | 57.0     | 46.3            | 28.0            | 40.9            | 40.7     | 42.4        | 39.6     | 39.9      | 39.2        | 40.3     | 2.94%             | 40.6                 | 145.3            | (37.6)          |
| Copper           | \$/mt  | 6,170.0 | 6,530.0     | 6,010.0  | 5,634.0         | 5,340.0         | 6,522.3         | 6,353.7  | 6,507.8     | 6,712.3  | 6,688.0   | 6,550.2     | 6,578.7  | 0.44%             | 6,740.5              | 10,148.0         | 2,790.0         |
| Iron ore         | \$/dmt | 71.8    | 69.8        | 93.8     | 90.8            | 91.5            | 117.5           | 107.2    | 120.1       | 126.0    | 124.9     | 122.8       | 122.1    | -0.57%            | 123.5                | 191.9            | 37.0            |
| Gold             | \$/toz | 1,258.0 | 1,269.0     | 1,392.0  | 1,583.0         | 1,712.0         | 1,911.2         | 1,844.6  | 1,970.7     | 1,923.9  | 1,882.6   | 1,895.7     | 1,903.6  | 0.42%             | 1,920.6              | 2,056.0          | 713.3           |
| Silver           | \$/toz | 17.1    | 15.7        | 16.2     | 16.9            | 16.4            | 24.3            | 20.5     | 26.9        | 25.8     | 23.6      | 23.8        | 24.2     | 1.41%             | 24.8                 | 48.5             | 9.0             |
| Steel Scrap      | \$/t   | 302.9   | 341.4       | 288.2    | 276.3           | 251.6           | 282.8           | 261.9    | 287.6       | 300.2    | 295.6     | 294.0       | 285.4    | -2.91%            | 287.0                | 384.0            | 182.0           |
| Palladium        | \$/toz | 870.0   | 1,030.2     | 1,539.4  | 2,293.0         | 1,989.5         | 2,163.2         | 2,035.7  | 2,168.5     | 2,291.5  | 2,261.4   | 2,286.8     | 2,360.2  | 3.21%             | 2,410.0              | 2,795.0          | 404.0           |
| Panamax Index    | Index  | 1,213.4 | 1,452.0     | 1,389.0  | 787.6           | 815.7           | 1,458.9         | 1,378.8  | 1,625.4     | 1,383.6  | 1,345.4   | 1,378.4     | 1,410.8  | 2.35%             | 1,439.0              | 4,247.0          | 282.0           |
| Supramax Index   | Index  | 843.3   | 1,031.0     | 881.0    | 596.1           | 495.8           | 903.5           | 844.1    | 917.3       | 952.5    | 971.2     | 995.0       | 984.8    | -1.03%            | 982.0                | 2,982.0          | 243.0           |
| Panamax Price    | \$/day |         | 11,656.0    | 11,111.3 | 7,118.2         | 7,342.4         | 13,129.7        | 12,409.4 | 14,628.2    | 12,452.4 | 12,108.0  | 12,405.0    | 12,697.6 | 2.36%             | 12,950.0             |                  |                 |
| Supramax Price   | \$/day |         | 11,495.0    | 9,529.6  | 6,250.1         | 5,237.0         | 9,942.1         | 9,288.6  | 10,096.5    | 10,477.8 | 10,680.6  | 10,945.8    | 10,833.4 | -1.03%            | 10,801.0             |                  |                 |

Please see below price changes last week compared to the week before,

- Thermal Coal price declined by 1.16% last week
- Coking Coal price rose by 0.83%
- Crude Oil Brent price rose by 3.67%
- Crude Oil WTI price rose by 2.94%.
- Copper price rose by 0.44%.
- Iron Ore price declined by 0.57%
- Gold price rose by 0.42%.
- Silver price rose by 1.41%.
- Steel scrap price declined by 2.91%.
- Palladium price rose by 3.21%.
- Panamax shipping rates rose by 2.35%
- Supramax shipping rates declined by 1.03% last week