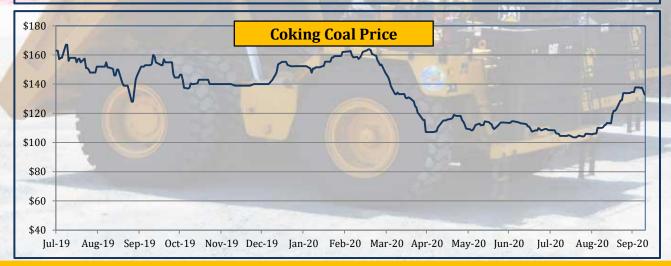

## **Commodity Price - Coal**

|       |       |                         |                                    |                                                                                        |                                                                                                                                       |                                                                                                                                                                         |                                                                                                                                                                                                                    |                                                                                                                                                                                                                                                | 131                                                                                                                                                                                                                                                                        |                                                                                                                                                                                                                                                                                                        |                                                                                                                                                                                                                                                                                                                                       |                                                                                                                                                                                                                                                                                                                                                            |                                                                                                                                                                                                                                                                                                                                                                                          |                                                                                                                                                                                                                                                                                                                                                                                                                                            |                                                                                                                                                                                                                                                                                                                                                                                                                                                                             |                                                                                                                                                                                                                                                                                                                                                                                                                                                                                                              |
|-------|-------|-------------------------|------------------------------------|----------------------------------------------------------------------------------------|---------------------------------------------------------------------------------------------------------------------------------------|-------------------------------------------------------------------------------------------------------------------------------------------------------------------------|--------------------------------------------------------------------------------------------------------------------------------------------------------------------------------------------------------------------|------------------------------------------------------------------------------------------------------------------------------------------------------------------------------------------------------------------------------------------------|----------------------------------------------------------------------------------------------------------------------------------------------------------------------------------------------------------------------------------------------------------------------------|--------------------------------------------------------------------------------------------------------------------------------------------------------------------------------------------------------------------------------------------------------------------------------------------------------|---------------------------------------------------------------------------------------------------------------------------------------------------------------------------------------------------------------------------------------------------------------------------------------------------------------------------------------|------------------------------------------------------------------------------------------------------------------------------------------------------------------------------------------------------------------------------------------------------------------------------------------------------------------------------------------------------------|------------------------------------------------------------------------------------------------------------------------------------------------------------------------------------------------------------------------------------------------------------------------------------------------------------------------------------------------------------------------------------------|--------------------------------------------------------------------------------------------------------------------------------------------------------------------------------------------------------------------------------------------------------------------------------------------------------------------------------------------------------------------------------------------------------------------------------------------|-----------------------------------------------------------------------------------------------------------------------------------------------------------------------------------------------------------------------------------------------------------------------------------------------------------------------------------------------------------------------------------------------------------------------------------------------------------------------------|--------------------------------------------------------------------------------------------------------------------------------------------------------------------------------------------------------------------------------------------------------------------------------------------------------------------------------------------------------------------------------------------------------------------------------------------------------------------------------------------------------------|
|       | Ye    | arly Averag             | jes                                | Quar                                                                                   | rterly Aver                                                                                                                           | ages                                                                                                                                                                    | Mo                                                                                                                                                                                                                 | nthly Avera                                                                                                                                                                                                                                    | ges                                                                                                                                                                                                                                                                        | Wr                                                                                                                                                                                                                                                                                                     | eekly Avera                                                                                                                                                                                                                                                                                                                           | ges                                                                                                                                                                                                                                                                                                                                                        | Last                                                                                                                                                                                                                                                                                                                                                                                     | Last Day                                                                                                                                                                                                                                                                                                                                                                                                                                   | 2008-                                                                                                                                                                                                                                                                                                                                                                                                                                                                       | 8-2020                                                                                                                                                                                                                                                                                                                                                                                                                                                                                                       |
| Unit  | 2017  | 2018                    | 2019                               | Jan-Mar                                                                                | Apr-Jun                                                                                                                               | Jul-Sep                                                                                                                                                                 | Jul-20                                                                                                                                                                                                             | Aug-20                                                                                                                                                                                                                                         | Sen-20                                                                                                                                                                                                                                                                     | 25-Sen-20                                                                                                                                                                                                                                                                                              | 2-0ct-20                                                                                                                                                                                                                                                                                                                              | 9-0ct-20                                                                                                                                                                                                                                                                                                                                                   | Week                                                                                                                                                                                                                                                                                                                                                                                     | Closing                                                                                                                                                                                                                                                                                                                                                                                                                                    | All Time                                                                                                                                                                                                                                                                                                                                                                                                                                                                    | All Time                                                                                                                                                                                                                                                                                                                                                                                                                                                                                                     |
|       | 2017  | 2010                    | 2017                               | 2020                                                                                   | 2020                                                                                                                                  | 2020                                                                                                                                                                    | Jui-20                                                                                                                                                                                                             | Aug-20                                                                                                                                                                                                                                         | 3cp-20                                                                                                                                                                                                                                                                     | 23-30p-20                                                                                                                                                                                                                                                                                              | 2-000-20                                                                                                                                                                                                                                                                                                                              | 7-000-20                                                                                                                                                                                                                                                                                                                                                   | Change in                                                                                                                                                                                                                                                                                                                                                                                | 09-0ct-20                                                                                                                                                                                                                                                                                                                                                                                                                                  | High                                                                                                                                                                                                                                                                                                                                                                                                                                                                        | Low                                                                                                                                                                                                                                                                                                                                                                                                                                                                                                          |
| \$/mt | 88.4  | 107.0                   | 77.9                               | 67.8                                                                                   | 56.2                                                                                                                                  | 54.8                                                                                                                                                                    | 53.9                                                                                                                                                                                                               | 53.8                                                                                                                                                                                                                                           | 56.6                                                                                                                                                                                                                                                                       | 60.3                                                                                                                                                                                                                                                                                                   | 60.8                                                                                                                                                                                                                                                                                                                                  | 60.1                                                                                                                                                                                                                                                                                                                                                       | -1.16%                                                                                                                                                                                                                                                                                                                                                                                   | 58.5                                                                                                                                                                                                                                                                                                                                                                                                                                       | 139.1                                                                                                                                                                                                                                                                                                                                                                                                                                                                       | 48.8                                                                                                                                                                                                                                                                                                                                                                                                                                                                                                         |
| \$/t  | 187.2 | 207.9                   | 176.6                              | 154.5                                                                                  | 117.8                                                                                                                                 | 112.2                                                                                                                                                                   | 110.8                                                                                                                                                                                                              | 105.0                                                                                                                                                                                                                                          | 120.3                                                                                                                                                                                                                                                                      | 131.8                                                                                                                                                                                                                                                                                                  | 135.0                                                                                                                                                                                                                                                                                                                                 | 136.1                                                                                                                                                                                                                                                                                                                                                      | 0.83%                                                                                                                                                                                                                                                                                                                                                                                    | 132.8                                                                                                                                                                                                                                                                                                                                                                                                                                      | 300.0                                                                                                                                                                                                                                                                                                                                                                                                                                                                       | 72.3                                                                                                                                                                                                                                                                                                                                                                                                                                                                                                         |
| t     | \$/mt | Unit 2017<br>\$/mt 88.4 | Unit 2017 2018<br>\$/mt 88.4 107.0 | 2017         2018         2019           \$/mt         88.4         107.0         77.9 | Unit         2017         2018         2019         Jan-Mar 2020           \$/mt         88.4         107.0         77.9         67.8 | Unit         2017         2018         2019         Jan-Mar 2020         Apr-Jun 2020           \$/mt         88.4         107.0         77.9         67.8         56.2 | Unit         2017         2018         2019         Jan-Mar<br>2020         Apr-Jun<br>2020         Jul-Sep<br>2020           \$/mt         88.4         107.0         77.9         67.8         56.2         54.8 | Unit         2017         2018         2019         Jan-Mar<br>2020         Apr-Jun<br>2020         Jul-Sep<br>2020         Jul-20           \$/mt         88.4         107.0         77.9         67.8         56.2         54.8         53.9 | Unit         2017         2018         2019         Jan-Mar<br>2020         Apr-Jun<br>2020         Jul-Sep<br>2020         Jul-20         Aug-20           \$/mt         88.4         107.0         77.9         67.8         56.2         54.8         53.9         53.8 | Unit         2017         2018         2019         Jan-Mar<br>2020         Apr-Jun<br>2020         Jul-Sep<br>2020         Jul-20         Aug-20         Sep-20           \$/mt         88.4         107.0         77.9         67.8         56.2         54.8         53.9         53.8         56.6 | Unit         2017         2018         2019         Jan-Mar<br>2020         Apr-Jun<br>2020         Jul-Sep<br>2020         Jul-20         Aug-20         Sep-20         25-Sep-20           \$/mt         88.4         107.0         77.9         67.8         56.2         54.8         53.9         53.8         56.6         60.3 | Unit         2017         2018         2019         Jan-Mar 2020         Apr-Jun 2020         Jul-Sep 2020         Jul-20         Aug-20         Sep-20         25-Sep-20         2-Oct-20           \$/mt         88.4         107.0         77.9         67.8         56.2         54.8         53.9         53.8         56.6         60.3         60.8 | Unit         2017         2018         2019         Jan-Mar 2020         Apr-Jun 2020         Jul-Sep 2020         Jul-20         Aug-20         Sep-20         25-Sep-20         2-Oct-20         9-Oct-20           \$/mt         88.4         107.0         77.9         67.8         56.2         54.8         53.9         53.8         56.6         60.3         60.8         60.1 | Unit         2017         2018         2019         Jan-Mar<br>2020         Apr-Jun<br>2020         Jul-Sep<br>2020         Jul-20         Aug-20         Sep-20         25-Sep-20         2-Oct-20         9-Oct-20         Week<br>Change in           \$/mt         88.4         107.0         77.9         67.8         56.2         54.8         53.9         53.8         56.6         60.3         60.8         60.1         -1.16% | Unit         2017         2018         2019         Jan-Mar<br>2020         Apr-Jun<br>2020         Jul-Sep<br>2020         Jul-20         Aug-20         Sep-20         25-Sep-20         2-Oct-20         Week<br>Change in<br>60.8         Closing<br>60-Oct-20           \$/mt         88.4         107.0         77.9         67.8         56.2         54.8         53.9         53.8         56.6         60.3         60.8         60.1         -1.16%         58.5 | Unit         2017         2018         2019         Jan-Mar<br>2020         Apr-Jun<br>2020         Jul-Sep<br>2020         Jul-20         Aug-20         Sep-20         25-Sep-20         2-Oct-20         9-Oct-20         Week<br>Change in<br>09-Oct-20         All Time<br>High           \$\/mt         88.4         107.0         77.9         67.8         56.2         54.8         53.9         53.8         56.6         60.3         60.8         60.1         -1.16%         58.5         139.1 |

- Thermal Coal price declined by 1.16%
- Coking Coal price rose by 0.83%