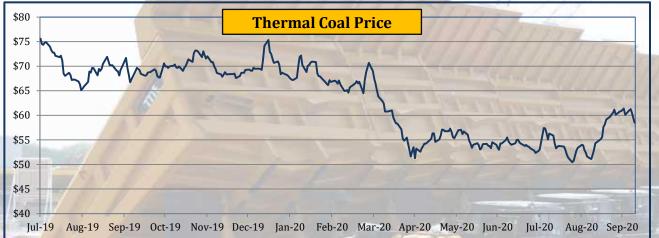

## **Commodity Price - Coal**

|       |       |                         |                                    |                                                                                        |                                                                                                                                       |                                                                                                                                                                         |                                                                                                                                                                                                                    |                                                                                                                                                                                                                                                | 131                                                                                                                                                                                                                                                                        |                                                                                                                                                                                                                                                                                                        |                                                                                                                                                                                                                                                                                                                                       |                                                                                                                                                                                                                                                                                                                                                            |                                                                                                                                                                                                                                                                                                                                                                                          |                                                                                                                                                                                                                                                                                                                                                                                                                                            |                                                                                                                                                                                                                                                                                                                                                                                                                                                                             |                                                                                                                                                                                                                                                                                                                                                                                                                                                                                                              |
|-------|-------|-------------------------|------------------------------------|----------------------------------------------------------------------------------------|---------------------------------------------------------------------------------------------------------------------------------------|-------------------------------------------------------------------------------------------------------------------------------------------------------------------------|--------------------------------------------------------------------------------------------------------------------------------------------------------------------------------------------------------------------|------------------------------------------------------------------------------------------------------------------------------------------------------------------------------------------------------------------------------------------------|----------------------------------------------------------------------------------------------------------------------------------------------------------------------------------------------------------------------------------------------------------------------------|--------------------------------------------------------------------------------------------------------------------------------------------------------------------------------------------------------------------------------------------------------------------------------------------------------|---------------------------------------------------------------------------------------------------------------------------------------------------------------------------------------------------------------------------------------------------------------------------------------------------------------------------------------|------------------------------------------------------------------------------------------------------------------------------------------------------------------------------------------------------------------------------------------------------------------------------------------------------------------------------------------------------------|------------------------------------------------------------------------------------------------------------------------------------------------------------------------------------------------------------------------------------------------------------------------------------------------------------------------------------------------------------------------------------------|--------------------------------------------------------------------------------------------------------------------------------------------------------------------------------------------------------------------------------------------------------------------------------------------------------------------------------------------------------------------------------------------------------------------------------------------|-----------------------------------------------------------------------------------------------------------------------------------------------------------------------------------------------------------------------------------------------------------------------------------------------------------------------------------------------------------------------------------------------------------------------------------------------------------------------------|--------------------------------------------------------------------------------------------------------------------------------------------------------------------------------------------------------------------------------------------------------------------------------------------------------------------------------------------------------------------------------------------------------------------------------------------------------------------------------------------------------------|
|       | Ye    | arly Averag             | jes                                | Quar                                                                                   | rterly Aver                                                                                                                           | ages                                                                                                                                                                    | Mo                                                                                                                                                                                                                 | nthly Avera                                                                                                                                                                                                                                    | ges                                                                                                                                                                                                                                                                        | Wr                                                                                                                                                                                                                                                                                                     | eekly Avera                                                                                                                                                                                                                                                                                                                           | ges                                                                                                                                                                                                                                                                                                                                                        | Last                                                                                                                                                                                                                                                                                                                                                                                     | Last Day                                                                                                                                                                                                                                                                                                                                                                                                                                   | 2008-                                                                                                                                                                                                                                                                                                                                                                                                                                                                       | 8-2020                                                                                                                                                                                                                                                                                                                                                                                                                                                                                                       |
| Unit  | 2017  | 2018                    | 2019                               | Jan-Mar                                                                                | Apr-Jun                                                                                                                               | Jul-Sep                                                                                                                                                                 | Jul-20                                                                                                                                                                                                             | Aug-20                                                                                                                                                                                                                                         | Sen-20                                                                                                                                                                                                                                                                     | 25-Sen-20                                                                                                                                                                                                                                                                                              | 2-0ct-20                                                                                                                                                                                                                                                                                                                              | 9-0ct-20                                                                                                                                                                                                                                                                                                                                                   | Week                                                                                                                                                                                                                                                                                                                                                                                     | Closing                                                                                                                                                                                                                                                                                                                                                                                                                                    | All Time                                                                                                                                                                                                                                                                                                                                                                                                                                                                    | All Time                                                                                                                                                                                                                                                                                                                                                                                                                                                                                                     |
|       | 2017  | 2010                    | 2017                               | 2020                                                                                   | 2020                                                                                                                                  | 2020                                                                                                                                                                    | Jui-20                                                                                                                                                                                                             | Aug-20                                                                                                                                                                                                                                         | 3cp-20                                                                                                                                                                                                                                                                     | 23-30p-20                                                                                                                                                                                                                                                                                              | 2-000-20                                                                                                                                                                                                                                                                                                                              | 7-000-20                                                                                                                                                                                                                                                                                                                                                   | Change in                                                                                                                                                                                                                                                                                                                                                                                | 09-0ct-20                                                                                                                                                                                                                                                                                                                                                                                                                                  | High                                                                                                                                                                                                                                                                                                                                                                                                                                                                        | Low                                                                                                                                                                                                                                                                                                                                                                                                                                                                                                          |
| \$/mt | 88.4  | 107.0                   | 77.9                               | 67.8                                                                                   | 56.2                                                                                                                                  | 54.8                                                                                                                                                                    | 53.9                                                                                                                                                                                                               | 53.8                                                                                                                                                                                                                                           | 56.6                                                                                                                                                                                                                                                                       | 60.3                                                                                                                                                                                                                                                                                                   | 60.8                                                                                                                                                                                                                                                                                                                                  | 60.1                                                                                                                                                                                                                                                                                                                                                       | -1.16%                                                                                                                                                                                                                                                                                                                                                                                   | 58.5                                                                                                                                                                                                                                                                                                                                                                                                                                       | 139.1                                                                                                                                                                                                                                                                                                                                                                                                                                                                       | 48.8                                                                                                                                                                                                                                                                                                                                                                                                                                                                                                         |
| \$/t  | 187.2 | 207.9                   | 176.6                              | 154.5                                                                                  | 117.8                                                                                                                                 | 112.2                                                                                                                                                                   | 110.8                                                                                                                                                                                                              | 105.0                                                                                                                                                                                                                                          | 120.3                                                                                                                                                                                                                                                                      | 131.8                                                                                                                                                                                                                                                                                                  | 135.0                                                                                                                                                                                                                                                                                                                                 | 136.1                                                                                                                                                                                                                                                                                                                                                      | 0.83%                                                                                                                                                                                                                                                                                                                                                                                    | 132.8                                                                                                                                                                                                                                                                                                                                                                                                                                      | 300.0                                                                                                                                                                                                                                                                                                                                                                                                                                                                       | 72.3                                                                                                                                                                                                                                                                                                                                                                                                                                                                                                         |
| t     | \$/mt | Unit 2017<br>\$/mt 88.4 | Unit 2017 2018<br>\$/mt 88.4 107.0 | 2017         2018         2019           \$/mt         88.4         107.0         77.9 | Unit         2017         2018         2019         Jan-Mar 2020           \$/mt         88.4         107.0         77.9         67.8 | Unit         2017         2018         2019         Jan-Mar 2020         Apr-Jun 2020           \$/mt         88.4         107.0         77.9         67.8         56.2 | Unit         2017         2018         2019         Jan-Mar<br>2020         Apr-Jun<br>2020         Jul-Sep<br>2020           \$/mt         88.4         107.0         77.9         67.8         56.2         54.8 | Unit         2017         2018         2019         Jan-Mar<br>2020         Apr-Jun<br>2020         Jul-Sep<br>2020         Jul-20           \$/mt         88.4         107.0         77.9         67.8         56.2         54.8         53.9 | Unit         2017         2018         2019         Jan-Mar<br>2020         Apr-Jun<br>2020         Jul-Sep<br>2020         Jul-20         Aug-20           \$/mt         88.4         107.0         77.9         67.8         56.2         54.8         53.9         53.8 | Unit         2017         2018         2019         Jan-Mar<br>2020         Apr-Jun<br>2020         Jul-Sep<br>2020         Jul-20         Aug-20         Sep-20           \$/mt         88.4         107.0         77.9         67.8         56.2         54.8         53.9         53.8         56.6 | Unit         2017         2018         2019         Jan-Mar<br>2020         Apr-Jun<br>2020         Jul-Sep<br>2020         Jul-20         Aug-20         Sep-20         25-Sep-20           \$/mt         88.4         107.0         77.9         67.8         56.2         54.8         53.9         53.8         56.6         60.3 | Unit         2017         2018         2019         Jan-Mar 2020         Apr-Jun 2020         Jul-Sep 2020         Jul-20         Aug-20         Sep-20         25-Sep-20         2-Oct-20           \$/mt         88.4         107.0         77.9         67.8         56.2         54.8         53.9         53.8         56.6         60.3         60.8 | Unit         2017         2018         2019         Jan-Mar 2020         Apr-Jun 2020         Jul-Sep 2020         Jul-20         Aug-20         Sep-20         25-Sep-20         2-Oct-20         9-Oct-20           \$/mt         88.4         107.0         77.9         67.8         56.2         54.8         53.9         53.8         56.6         60.3         60.8         60.1 | Unit         2017         2018         2019         Jan-Mar<br>2020         Apr-Jun<br>2020         Jul-Sep<br>2020         Jul-20         Aug-20         Sep-20         25-Sep-20         2-Oct-20         9-Oct-20         Week<br>Change in           \$/mt         88.4         107.0         77.9         67.8         56.2         54.8         53.9         53.8         56.6         60.3         60.8         60.1         -1.16% | Unit         2017         2018         2019         Jan-Mar<br>2020         Apr-Jun<br>2020         Jul-Sep<br>2020         Jul-20         Aug-20         Sep-20         25-Sep-20         2-Oct-20         Week<br>Change in<br>60.8         Closing<br>60-Oct-20           \$/mt         88.4         107.0         77.9         67.8         56.2         54.8         53.9         53.8         56.6         60.3         60.8         60.1         -1.16%         58.5 | Unit         2017         2018         2019         Jan-Mar<br>2020         Apr-Jun<br>2020         Jul-Sep<br>2020         Jul-20         Aug-20         Sep-20         25-Sep-20         2-Oct-20         9-Oct-20         Week<br>Change in<br>09-Oct-20         All Time<br>High           \$\/mt         88.4         107.0         77.9         67.8         56.2         54.8         53.9         53.8         56.6         60.3         60.8         60.1         -1.16%         58.5         139.1 |

- Thermal Coal price declined by 1.16%
- Coking Coal price rose by 0.83%