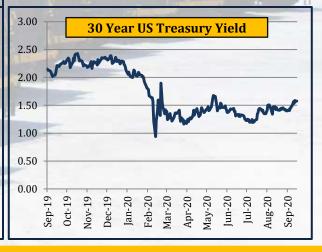

## **U.S. Treasury Bond Rates**

|                     |       | 1           |                                                                                                                 |         |              |         |        |             | 131                     |           |             |          |           |           |          |          |
|---------------------|-------|-------------|-----------------------------------------------------------------------------------------------------------------|---------|--------------|---------|--------|-------------|-------------------------|-----------|-------------|----------|-----------|-----------|----------|----------|
|                     | Yea   | arly Averag | es                                                                                                              | Qua     | rterly Avera | iges    | Moi    | nthly Avera | ges                     | We        | eekly Avera | ges      | Change on | Last Day  | 2008     | -2020    |
| U.S. Treasury Bond  | 2017  | 2018        | 2019                                                                                                            | Jan-Mar | Apr-Jun      | Jul-Sep | Jul-20 | Aug-20      | Sep-20                  | 25-Sep-20 | 2 Oct 20    | 9-0ct-20 | Last      | Closing   | All Time | All Time |
|                     | 2017  | 2010        | 2019                                                                                                            | 2020    | 2020         | 2020    | Jui-20 | Aug-20      | Sep-20                  | 25-Sep-20 | 2-001-20    | 9-001-20 | Week in   | 09-0ct-20 | High     | Low      |
| US 3-MO Yield in %  | 0.945 | 1.970       | 2.099                                                                                                           | 1.104   | 0.140        | 0.109   | 0.124  | 0.099       | 0.104                   | 0.098     | 0.094       | 0.100    | 5.66%     | 0.106     | 2.46     | -0.036   |
| US 2-YR Yield in %  | 1.398 | 2.530       | 1.967                                                                                                           | 1.081   | 0.193        | 0.141   | 0.158  | 0.140       | 0.136                   | 0.135     | 0.130       | 0.151    | 16.45%    | 0.157     | 2.97     | 0.13     |
| US 5-YR Yield in %  | 1.910 | 2.750       | 1.950                                                                                                           | 1.145   | 0.355        | 0.271   | 0.278  | 0.265       | 0.269                   | 0.268     | 0.272       | 0.331    | 21.70%    | 0.341     | 3.09     | 0.29     |
| US 10-YR Yield in % | 2.330 | 2.910       | 2.136                                                                                                           | 1.365   | 0.683        | 0.646   | 0.617  | 0.643       | 0.677                   | 0.665     | 0.677       | 0.768    | 13.50%    | 0.779     | 4.01     | 0.50     |
| US 30-YR Yield in % | 2.895 | 3.110       | 2.577                                                                                                           | 1.871   | 1.381        | 1.365   | 1.313  | 1.354       | 1.426                   | 1.412     | 1.452       | 1.568    | 8.015%    | 1.577     | 4.85     | 0.94     |
|                     |       |             | the second se |         |              |         |        |             | No. of Concession, Name |           |             |          |           |           |          |          |

• 3 Month US Treasury yield rose by 5.66%

• 2 year US Treasury yields rose by 16.45%

• 5 year US Treasury yields rose by 21.70%.

• 10 Year US Treasury yields rose by 13.5%

• 30 Year US Treasury yields rose by 8.01%