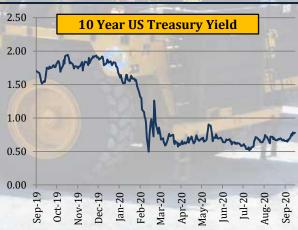

## **U.S. Treasury Bond Rates**

|                     |       | 1           |                                                                                                                 |         |              |         |        |             | 131                     |           |             |          |           |           |          |          |
|---------------------|-------|-------------|-----------------------------------------------------------------------------------------------------------------|---------|--------------|---------|--------|-------------|-------------------------|-----------|-------------|----------|-----------|-----------|----------|----------|
|                     | Yea   | arly Averag | es                                                                                                              | Qua     | rterly Avera | iges    | Moi    | nthly Avera | ges                     | We        | eekly Avera | ges      | Change on | Last Day  | 2008     | -2020    |
| U.S. Treasury Bond  | 2017  | 2018        | 2019                                                                                                            | Jan-Mar | Apr-Jun      | Jul-Sep | Jul-20 | Aug-20      | Sep-20                  | 25-Sep-20 | 2 Oct 20    | 9-0ct-20 | Last      | Closing   | All Time | All Time |
|                     | 2017  | 2010        | 2019                                                                                                            | 2020    | 2020         | 2020    | Jui-20 | Aug-20      | Sep-20                  | 25-Sep-20 | 2-001-20    | 9-001-20 | Week in   | 09-0ct-20 | High     | Low      |
| US 3-MO Yield in %  | 0.945 | 1.970       | 2.099                                                                                                           | 1.104   | 0.140        | 0.109   | 0.124  | 0.099       | 0.104                   | 0.098     | 0.094       | 0.100    | 5.66%     | 0.106     | 2.46     | -0.036   |
| US 2-YR Yield in %  | 1.398 | 2.530       | 1.967                                                                                                           | 1.081   | 0.193        | 0.141   | 0.158  | 0.140       | 0.136                   | 0.135     | 0.130       | 0.151    | 16.45%    | 0.157     | 2.97     | 0.13     |
| US 5-YR Yield in %  | 1.910 | 2.750       | 1.950                                                                                                           | 1.145   | 0.355        | 0.271   | 0.278  | 0.265       | 0.269                   | 0.268     | 0.272       | 0.331    | 21.70%    | 0.341     | 3.09     | 0.29     |
| US 10-YR Yield in % | 2.330 | 2.910       | 2.136                                                                                                           | 1.365   | 0.683        | 0.646   | 0.617  | 0.643       | 0.677                   | 0.665     | 0.677       | 0.768    | 13.50%    | 0.779     | 4.01     | 0.50     |
| US 30-YR Yield in % | 2.895 | 3.110       | 2.577                                                                                                           | 1.871   | 1.381        | 1.365   | 1.313  | 1.354       | 1.426                   | 1.412     | 1.452       | 1.568    | 8.015%    | 1.577     | 4.85     | 0.94     |
|                     |       |             | the second se |         |              |         |        |             | No. of Concession, Name |           |             |          |           |           |          |          |

• 3 Month US Treasury yield rose by 5.66%

• 2 year US Treasury yields rose by 16.45%

• 5 year US Treasury yields rose by 21.70%.

• 10 Year US Treasury yields rose by 13.5%

• 30 Year US Treasury yields rose by 8.01%