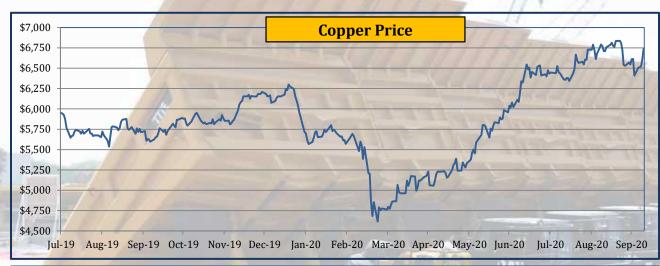

#### **Commodity Price - Copper & Iron Ore**

|           |        |         | 1           |         |         |              |         |         |             | 131     |           |             |          |           |           |          |          |
|-----------|--------|---------|-------------|---------|---------|--------------|---------|---------|-------------|---------|-----------|-------------|----------|-----------|-----------|----------|----------|
|           |        | Yea     | arly Averag | es      | Qua     | rterly Avera | ages    | Mo      | nthly Avera | ges     | We        | eekly Avera | ges      | Last      | Last Day  | 2008·    | -2020    |
| Commodity | Unit   | 2017    | 2018        | 2019    | Jan-Mar | Apr-Jun      | Jul-Sep | Iul-20  | Aug-20      | Son 20  | 25-Sep-20 | 2 Oct 20    | 0 Oct 20 | Week      | Closing   | All Time | All Time |
|           |        | 2017    | 2010        | 2019    | 2020    | 2020         | 2020    | Jui-20  | Aug-20      | 3ep-20  | 25-3ep-20 | 2-001-20    | 9-011-20 | Change in | 09-0ct-20 | High     | Low      |
| Copper    | \$/mt  | 6,170.0 | 6,530.0     | 6,010.0 | 5,634.0 | 5,340.0      | 6,522.3 | 6,353.7 | 6,507.8     | 6,712.3 | 6,688.0   | 6,550.2     | 6,578.7  | 0.44%     | 6,740.5   | 10,148.0 | 2,790.0  |
| Iron ore  | \$/dmt | 71.8    | 69.8        | 93.8    | 90.8    | 91.5         | 117.5   | 107.2   | 120.1       | 126.0   | 124.9     | 122.8       | 122.1    | -0.57%    | 123.5     | 191.9    | 37.0     |

• Copper price rose by 0.44%.

• Iron Ore price declined by 0.57%