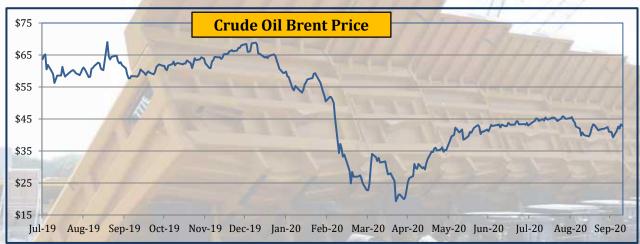

| Yearly Averages Quarterly Averages Monthly Averages Weekly Averages Last Last Day 20                                                                                                                                                                                                                                                                                                                                                                                                                                                                                                                                                                                                                                                                                                                                                                                                                                                                                                                                                                                                                                                                                                                                                                                                                                                                                                                                                                                                                                                                                                                                                                                                                                                                                                                                                                                                                                                                                                                                                                                                                                           | 08-2020    |
|--------------------------------------------------------------------------------------------------------------------------------------------------------------------------------------------------------------------------------------------------------------------------------------------------------------------------------------------------------------------------------------------------------------------------------------------------------------------------------------------------------------------------------------------------------------------------------------------------------------------------------------------------------------------------------------------------------------------------------------------------------------------------------------------------------------------------------------------------------------------------------------------------------------------------------------------------------------------------------------------------------------------------------------------------------------------------------------------------------------------------------------------------------------------------------------------------------------------------------------------------------------------------------------------------------------------------------------------------------------------------------------------------------------------------------------------------------------------------------------------------------------------------------------------------------------------------------------------------------------------------------------------------------------------------------------------------------------------------------------------------------------------------------------------------------------------------------------------------------------------------------------------------------------------------------------------------------------------------------------------------------------------------------------------------------------------------------------------------------------------------------|------------|
| Commodity Unit 2017 2018 2019 Jan-Mar Apr-Jun Jul-Sep Jul-20 Aug-20 Sep-20 25-Sep-20 2-Oct-20 9-Oct-20 Week Closing All Times and a second sec | e All Time |
| 2017 2018 2019 2020 2020 2020 Jul 20 Aug 20 3ep 20 25-5ep 20 2-0t-20 9-0t-20 Change in 09-0t-20 High                                                                                                                                                                                                                                                                                                                                                                                                                                                                                                                                                                                                                                                                                                                                                                                                                                                                                                                                                                                                                                                                                                                                                                                                                                                                                                                                                                                                                                                                                                                                                                                                                                                                                                                                                                                                                                                                                                                                                                                                                           | Low        |
| Crude Oil, Brent         \$/bbl         54.4         71.1         64.2         50.5         33.4         43.3         43.2         45.0         41.9         41.8         40.9         42.4         3.67%         42.9         14.9                                                                                                                                                                                                                                                                                                                                                                                                                                                                                                                                                                                                                                                                                                                                                                                                                                                                                                                                                                                                                                                                                                                                                                                                                                                                                                                                                                                                                                                                                                                                                                                                                                                                                                                                                                                                                                                                                            | 6 19.3     |
| Crude Oil, WTI         \$/bbi         50.9         64.8         57.0         46.3         28.0         40.9         40.7         42.4         39.6         39.9         39.2         40.3         2.94%         40.6         14.9                                                                                                                                                                                                                                                                                                                                                                                                                                                                                                                                                                                                                                                                                                                                                                                                                                                                                                                                                                                                                                                                                                                                                                                                                                                                                                                                                                                                                                                                                                                                                                                                                                                                                                                                                                                                                                                                                              | 3 (37.6)   |

 Jan-20
 Feb-20

 Mar-20
 Jul-20

 Jul-19
 Sep-19

 $\bullet$  Crude Oil Brent price rose by 3.67%

• Crude Oil WTI price rose by 2.94%