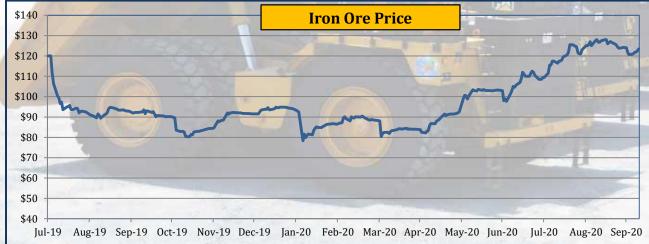

#### **Commodity Price - Copper & Iron Ore**

|           |        |         | 1           |         |         |              |         |         |             | 131     |           |             |          |           |           |          |          |
|-----------|--------|---------|-------------|---------|---------|--------------|---------|---------|-------------|---------|-----------|-------------|----------|-----------|-----------|----------|----------|
|           |        | Yea     | arly Averag | es      | Qua     | rterly Avera | ages    | Mo      | nthly Avera | ges     | We        | eekly Avera | ges      | Last      | Last Day  | 2008·    | -2020    |
| Commodity | Unit   | 2017    | 2018        | 2019    | Jan-Mar | Apr-Jun      | Jul-Sep | Iul-20  | Aug-20      | Son 20  | 25-Sep-20 | 2 Oct 20    | 0 Oct 20 | Week      | Closing   | All Time | All Time |
|           |        | 2017    | 2010        | 2019    | 2020    | 2020         | 2020    | Jui-20  | Aug-20      | 3ep-20  | 25-3ep-20 | 2-001-20    | 9-011-20 | Change in | 09-0ct-20 | High     | Low      |
| Copper    | \$/mt  | 6,170.0 | 6,530.0     | 6,010.0 | 5,634.0 | 5,340.0      | 6,522.3 | 6,353.7 | 6,507.8     | 6,712.3 | 6,688.0   | 6,550.2     | 6,578.7  | 0.44%     | 6,740.5   | 10,148.0 | 2,790.0  |
| Iron ore  | \$/dmt | 71.8    | 69.8        | 93.8    | 90.8    | 91.5         | 117.5   | 107.2   | 120.1       | 126.0   | 124.9     | 122.8       | 122.1    | -0.57%    | 123.5     | 191.9    | 37.0     |

• Copper price rose by 0.44%.

• Iron Ore price declined by 0.57%