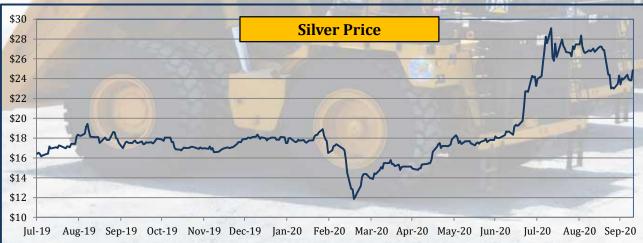

#### **Commodity Price Summary**

|                  |        |         |             |          |                 |                 |                 |          |             | 17 -     |           |             |          |                   |                      |                  |                 |
|------------------|--------|---------|-------------|----------|-----------------|-----------------|-----------------|----------|-------------|----------|-----------|-------------|----------|-------------------|----------------------|------------------|-----------------|
|                  |        | Yea     | arly Averag | jes      | Qua             | rterly Avera    | ages            | Mo       | nthly Avera | ges      | We        | eekly Avera | ges      | Last              | Last Day             | 2008-            | ·2020           |
| Commodity        | Unit   | 2017    | 2018        | 2019     | Jan-Mar<br>2020 | Apr-Jun<br>2020 | Jul-Sep<br>2020 | Jul-20   | Aug-20      | Sep-20   | 25-Sep-20 | 2-0ct-20    | 9-0ct-20 | Week<br>Change in | Closing<br>09-Oct-20 | All Time<br>High | All Time<br>Low |
| Thermal Coal     | \$/mt  | 88.4    | 107.0       | 77.9     | 67.8            | 56.2            | 54.8            | 53.9     | 53.8        | 56.6     | 60.3      | 60.8        | 60.1     | -1.16%            | 58.5                 | 139.1            | 48.8            |
| Coking Coal      | \$/t   | 187.2   | 207.9       | 176.6    | 154.5           | 117.8           | 112.2           | 110.8    | 105.0       | 120.3    | 131.8     | 135.0       | 136.1    | 0.83%             | 132.8                | 300.0            | 72.3            |
| Crude Oil, Brent | \$/bbl | 54.4    | 71.1        | 64.2     | 50.5            | 33.4            | 43.3            | 43.2     | 45.0        | 41.9     | 41.8      | 40.9        | 42.4     | 3.67%             | 42.9                 | 145.6            | 19.3            |
| Crude Oil, WTI   | \$/bbl | 50.9    | 64.8        | 57.0     | 46.3            | 28.0            | 40.9            | 40.7     | 42.4        | 39.6     | 39.9      | 39.2        | 40.3     | 2.94%             | 40.6                 | 145.3            | (37.6)          |
| Copper           | \$/mt  | 6,170.0 | 6,530.0     | 6,010.0  | 5,634.0         | 5,340.0         | 6,522.3         | 6,353.7  | 6,507.8     | 6,712.3  | 6,688.0   | 6,550.2     | 6,578.7  | 0.44%             | 6,740.5              | 10,148.0         | 2,790.0         |
| Iron ore         | \$/dmt | 71.8    | 69.8        | 93.8     | 90.8            | 91.5            | 117.5           | 107.2    | 120.1       | 126.0    | 124.9     | 122.8       | 122.1    | -0.57%            | 123.5                | 191.9            | 37.0            |
| Gold             | \$/toz | 1,258.0 | 1,269.0     | 1,392.0  | 1,583.0         | 1,712.0         | 1,911.2         | 1,844.6  | 1,970.7     | 1,923.9  | 1,882.6   | 1,895.7     | 1,903.6  | 0.42%             | 1,920.6              | 2,056.0          | 713.3           |
| Silver           | \$/toz | 17.1    | 15.7        | 16.2     | 16.9            | 16.4            | 24.3            | 20.5     | 26.9        | 25.8     | 23.6      | 23.8        | 24.2     | 1.41%             | 24.8                 | 48.5             | 9.0             |
| Steel Scrap      | \$/t   | 302.9   | 341.4       | 288.2    | 276.3           | 251.6           | 282.8           | 261.9    | 287.6       | 300.2    | 295.6     | 294.0       | 285.4    | -2.91%            | 287.0                | 384.0            | 182.0           |
| Palladium        | \$/toz | 870.0   | 1,030.2     | 1,539.4  | 2,293.0         | 1,989.5         | 2,163.2         | 2,035.7  | 2,168.5     | 2,291.5  | 2,261.4   | 2,286.8     | 2,360.2  | 3.21%             | 2,410.0              | 2,795.0          | 404.0           |
| Panamax Index    | Index  | 1,213.4 | 1,452.0     | 1,389.0  | 787.6           | 815.7           | 1,458.9         | 1,378.8  | 1,625.4     | 1,383.6  | 1,345.4   | 1,378.4     | 1,410.8  | 2.35%             | 1,439.0              | 4,247.0          | 282.0           |
| Supramax Index   | Index  | 843.3   | 1,031.0     | 881.0    | 596.1           | 495.8           | 903.5           | 844.1    | 917.3       | 952.5    | 971.2     | 995.0       | 984.8    | -1.03%            | 982.0                | 2,982.0          | 243.0           |
| Panamax Price    | \$/day |         | 11,656.0    | 11,111.3 | 7,118.2         | 7,342.4         | 13,129.7        | 12,409.4 | 14,628.2    | 12,452.4 | 12,108.0  | 12,405.0    | 12,697.6 | 2.36%             | 12,950.0             |                  |                 |
| Supramax Price   | \$/day |         | 11,495.0    | 9,529.6  | 6,250.1         | 5,237.0         | 9,942.1         | 9,288.6  | 10,096.5    | 10,477.8 | 10,680.6  | 10,945.8    | 10,833.4 | -1.03%            | 10,801.0             |                  |                 |

Please see below price changes last week compared to the week before,

- Thermal Coal price declined by 1.16% last week
- Coking Coal price rose by 0.83%
- Crude Oil Brent price rose by 3.67%
- Crude Oil WTI price rose by 2.94%.
- Copper price rose by 0.44%.
- Iron Ore price declined by 0.57%
- Gold price rose by 0.42%.
- Silver price rose by 1.41%.
- Steel scrap price declined by 2.91%.
- Palladium price rose by 3.21%.
- Panamax shipping rates rose by 2.35%
- Supramax shipping rates declined by 1.03% last week