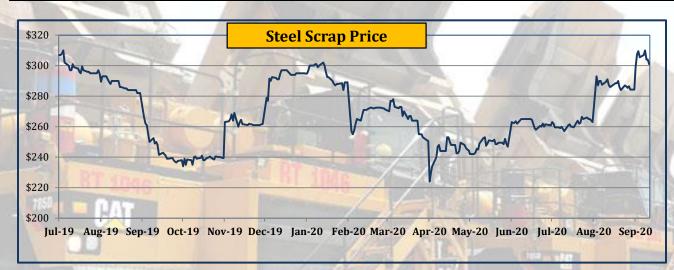

#### **Commodity Price - Steel Scrap & Palladium**

|             |        | 1     |             | 18      | 1222            |                 | 1.1.18          | +       |             |         |           |             |           |                   |                      |         | SU              |
|-------------|--------|-------|-------------|---------|-----------------|-----------------|-----------------|---------|-------------|---------|-----------|-------------|-----------|-------------------|----------------------|---------|-----------------|
|             |        | Yea   | arly Averag | jes     | Qua             | rterly Avera    | ages            | Mo      | nthly Avera | ges     | We        | eekly Avera | ges       | Last              | Last Day             | 2008·   | -2020           |
| Commodity   | Unit   | 2017  | 2018        | 2019    | Oct-Dec<br>2019 | Jan-Mar<br>2020 | Apr-Jun<br>2020 | Jun-20  | Jul-20      | Aug-20  | 28-Aug-20 | 4-Sep-20    | 11-Sep-20 | Week<br>Change in | Closing<br>11-Sep-20 |         | All Time<br>Low |
| Steel Scrap | \$/t   | 302.9 | 341.4       | 288.2   | 264.3           | 276.3           | 251.6           | 262.4   | 261.9       | 287.6   | 286.0     | 301.2       | 305.2     | 1.34%             | 301.0                | 384.0   | 182.0           |
| Palladium   | \$/toz | 870.0 | 1,030.2     | 1,539.4 | 1,797.4         | 2,293.0         | 1,989.5         | 1,928.3 | 2,035.7     | 2,168.5 | 2,173.0   | 2,256.6     | 2,292.6   | 1.60%             | 2,304.0              | 2,795.0 | 404.0           |

- Steel scrap price rose by 1.34%
- Palladium price rose by 1.60%