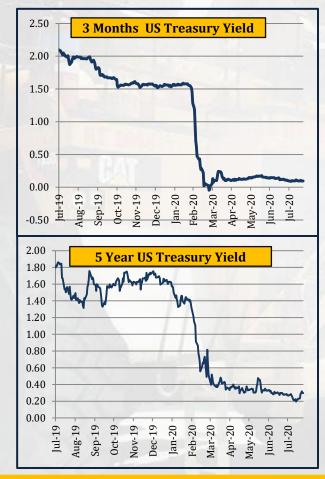

# **U.S. Treasury Bond Rates**

| 1.1   |                                          |                                                  |                                                                               |                                                                                                                                        |                                                                                                                                                                                |                                                                                                                                                                                                                        |                                                                                                                                                                                                                                                       |                                                                                                                                                                                                                                       |                                                                                                                                                                                                                                                                 |                                                                                                                                                                                                                                                                                              |                                                                                                                                                                                                                                                                                                                          |                                                                                                                                                                                                                                                                                                                                                                                                                          |                                                                                                                                                                                                                                                                                                                                                                                                                                                                  |                                                                                                                                                                                                                                                                                                                                                                                                                                                                                                               | /                                                                                                                                                                                                                                                                                                                                                                                                                                                                                                                                                                                                                                                                                                                                                                                                                                                                                                                                                                                                                                   |
|-------|------------------------------------------|--------------------------------------------------|-------------------------------------------------------------------------------|----------------------------------------------------------------------------------------------------------------------------------------|--------------------------------------------------------------------------------------------------------------------------------------------------------------------------------|------------------------------------------------------------------------------------------------------------------------------------------------------------------------------------------------------------------------|-------------------------------------------------------------------------------------------------------------------------------------------------------------------------------------------------------------------------------------------------------|---------------------------------------------------------------------------------------------------------------------------------------------------------------------------------------------------------------------------------------|-----------------------------------------------------------------------------------------------------------------------------------------------------------------------------------------------------------------------------------------------------------------|----------------------------------------------------------------------------------------------------------------------------------------------------------------------------------------------------------------------------------------------------------------------------------------------|--------------------------------------------------------------------------------------------------------------------------------------------------------------------------------------------------------------------------------------------------------------------------------------------------------------------------|--------------------------------------------------------------------------------------------------------------------------------------------------------------------------------------------------------------------------------------------------------------------------------------------------------------------------------------------------------------------------------------------------------------------------|------------------------------------------------------------------------------------------------------------------------------------------------------------------------------------------------------------------------------------------------------------------------------------------------------------------------------------------------------------------------------------------------------------------------------------------------------------------|---------------------------------------------------------------------------------------------------------------------------------------------------------------------------------------------------------------------------------------------------------------------------------------------------------------------------------------------------------------------------------------------------------------------------------------------------------------------------------------------------------------|-------------------------------------------------------------------------------------------------------------------------------------------------------------------------------------------------------------------------------------------------------------------------------------------------------------------------------------------------------------------------------------------------------------------------------------------------------------------------------------------------------------------------------------------------------------------------------------------------------------------------------------------------------------------------------------------------------------------------------------------------------------------------------------------------------------------------------------------------------------------------------------------------------------------------------------------------------------------------------------------------------------------------------------|
| Yea   | arly Averag                              | es                                               | Quai                                                                          | rterly Avera                                                                                                                           | ages                                                                                                                                                                           | Mo                                                                                                                                                                                                                     | nthly Avera                                                                                                                                                                                                                                           | ges                                                                                                                                                                                                                                   | W                                                                                                                                                                                                                                                               | eekly Avera                                                                                                                                                                                                                                                                                  | ges                                                                                                                                                                                                                                                                                                                      | Change on                                                                                                                                                                                                                                                                                                                                                                                                                | Last Day                                                                                                                                                                                                                                                                                                                                                                                                                                                         | 2008-                                                                                                                                                                                                                                                                                                                                                                                                                                                                                                         | -2020                                                                                                                                                                                                                                                                                                                                                                                                                                                                                                                                                                                                                                                                                                                                                                                                                                                                                                                                                                                                                               |
| 2017  | 2018                                     | 2010                                             | Oct-Dec                                                                       | Jan-Mar                                                                                                                                | Apr-Jun                                                                                                                                                                        | Jun.20                                                                                                                                                                                                                 | Jul-20                                                                                                                                                                                                                                                | Δ11σ-20                                                                                                                                                                                                                               | 28-4110-20                                                                                                                                                                                                                                                      | 4-Son-20                                                                                                                                                                                                                                                                                     | 11-Son-20                                                                                                                                                                                                                                                                                                                | Last                                                                                                                                                                                                                                                                                                                                                                                                                     | Closing                                                                                                                                                                                                                                                                                                                                                                                                                                                          | All Time                                                                                                                                                                                                                                                                                                                                                                                                                                                                                                      | All Time                                                                                                                                                                                                                                                                                                                                                                                                                                                                                                                                                                                                                                                                                                                                                                                                                                                                                                                                                                                                                            |
| 2017  | 2010                                     | 2017                                             | 2019                                                                          | 2020                                                                                                                                   | 2020                                                                                                                                                                           | Juli 20                                                                                                                                                                                                                | Jul 20                                                                                                                                                                                                                                                | mug 20                                                                                                                                                                                                                                | 20 Mug 20                                                                                                                                                                                                                                                       | 1 Sep 20                                                                                                                                                                                                                                                                                     | 11 Sep 20                                                                                                                                                                                                                                                                                                                | Week in                                                                                                                                                                                                                                                                                                                                                                                                                  | 11-Sep-20                                                                                                                                                                                                                                                                                                                                                                                                                                                        | High                                                                                                                                                                                                                                                                                                                                                                                                                                                                                                          | Low                                                                                                                                                                                                                                                                                                                                                                                                                                                                                                                                                                                                                                                                                                                                                                                                                                                                                                                                                                                                                                 |
| 0.945 | 1.970                                    | 2.099                                            | 1.609                                                                         | 1.104                                                                                                                                  | 0.140                                                                                                                                                                          | 0.157                                                                                                                                                                                                                  | 0.124                                                                                                                                                                                                                                                 | 0.099                                                                                                                                                                                                                                 | 0.100                                                                                                                                                                                                                                                           | 0.108                                                                                                                                                                                                                                                                                        | 0.114                                                                                                                                                                                                                                                                                                                    | 5.08%                                                                                                                                                                                                                                                                                                                                                                                                                    | 0.112                                                                                                                                                                                                                                                                                                                                                                                                                                                            | 2.46                                                                                                                                                                                                                                                                                                                                                                                                                                                                                                          | -0.036                                                                                                                                                                                                                                                                                                                                                                                                                                                                                                                                                                                                                                                                                                                                                                                                                                                                                                                                                                                                                              |
| 1.398 | 2.530                                    | 1.967                                            | 1.595                                                                         | 1.081                                                                                                                                  | 0.193                                                                                                                                                                          | 0.188                                                                                                                                                                                                                  | 0.158                                                                                                                                                                                                                                                 | 0.140                                                                                                                                                                                                                                 | 0.148                                                                                                                                                                                                                                                           | 0.137                                                                                                                                                                                                                                                                                        | 0.139                                                                                                                                                                                                                                                                                                                    | 0.93%                                                                                                                                                                                                                                                                                                                                                                                                                    | 0.129                                                                                                                                                                                                                                                                                                                                                                                                                                                            | 2.97                                                                                                                                                                                                                                                                                                                                                                                                                                                                                                          | 0.13                                                                                                                                                                                                                                                                                                                                                                                                                                                                                                                                                                                                                                                                                                                                                                                                                                                                                                                                                                                                                                |
| 1.910 | 2.750                                    | 1.950                                            | 1.617                                                                         | 1.145                                                                                                                                  | 0.355                                                                                                                                                                          | 0.345                                                                                                                                                                                                                  | 0.278                                                                                                                                                                                                                                                 | 0.265                                                                                                                                                                                                                                 | 0.287                                                                                                                                                                                                                                                           | 0.270                                                                                                                                                                                                                                                                                        | 0.271                                                                                                                                                                                                                                                                                                                    | 0.31%                                                                                                                                                                                                                                                                                                                                                                                                                    | 0.253                                                                                                                                                                                                                                                                                                                                                                                                                                                            | 3.09                                                                                                                                                                                                                                                                                                                                                                                                                                                                                                          | 0.29                                                                                                                                                                                                                                                                                                                                                                                                                                                                                                                                                                                                                                                                                                                                                                                                                                                                                                                                                                                                                                |
| 2.330 | 2.910                                    | 2.136                                            | 1.792                                                                         | 1.365                                                                                                                                  | 0.683                                                                                                                                                                          | 0.725                                                                                                                                                                                                                  | 0.617                                                                                                                                                                                                                                                 | 0.643                                                                                                                                                                                                                                 | 0.702                                                                                                                                                                                                                                                           | 0.680                                                                                                                                                                                                                                                                                        | 0.688                                                                                                                                                                                                                                                                                                                    | 1.18%                                                                                                                                                                                                                                                                                                                                                                                                                    | 0.669                                                                                                                                                                                                                                                                                                                                                                                                                                                            | 4.01                                                                                                                                                                                                                                                                                                                                                                                                                                                                                                          | 0.50                                                                                                                                                                                                                                                                                                                                                                                                                                                                                                                                                                                                                                                                                                                                                                                                                                                                                                                                                                                                                                |
| 2.895 | 3.110                                    | 2.577                                            | 2.256                                                                         | 1.871                                                                                                                                  | 1.381                                                                                                                                                                          | 1.492                                                                                                                                                                                                                  | 1.313                                                                                                                                                                                                                                                 | 1.354                                                                                                                                                                                                                                 | 1.443                                                                                                                                                                                                                                                           | 1.423                                                                                                                                                                                                                                                                                        | 1.437                                                                                                                                                                                                                                                                                                                    | 0.97%                                                                                                                                                                                                                                                                                                                                                                                                                    | 1.414                                                                                                                                                                                                                                                                                                                                                                                                                                                            | 4.85                                                                                                                                                                                                                                                                                                                                                                                                                                                                                                          | 0.94                                                                                                                                                                                                                                                                                                                                                                                                                                                                                                                                                                                                                                                                                                                                                                                                                                                                                                                                                                                                                                |
|       | 2017<br>0.945<br>1.398<br>1.910<br>2.330 | 201720180.9451.9701.3982.5301.9102.7502.3302.910 | 0.945 1.970 2.099   1.398 2.530 1.967   1.910 2.750 1.950   2.330 2.910 2.136 | 2017 2018 2019 Oct-Dec<br>2019   0.945 1.970 2.099 1.609   1.398 2.530 1.967 1.595   1.910 2.750 1.950 1.617   2.330 2.910 2.136 1.792 | 2017 2018 2019 Oct-Dec<br>2019 Jan-Mar<br>2020   0.945 1.970 2.099 1.609 1.104   1.398 2.530 1.967 1.595 1.081   1.910 2.750 1.950 1.617 1.145   2.330 2.910 2.136 1.792 1.365 | 2017 2018 2019 Oct-Dec<br>2019 Jan-Mar<br>2020 Apr-Jun<br>2020   0.945 1.970 2.099 1.609 1.104 0.140   1.398 2.530 1.967 1.595 1.081 0.193   1.910 2.750 1.950 1.617 1.145 0.355   2.330 2.910 2.136 1.792 1.365 0.683 | 2017 2018 2019 Oct-Dec<br>2019 Jan-Mar<br>2020 Apr-Jun<br>2020 Jun-20   0.945 1.970 2.099 1.609 1.104 0.140 0.157   1.398 2.530 1.967 1.595 1.081 0.193 0.188   1.910 2.750 1.950 1.617 1.145 0.355 0.345   2.330 2.910 2.136 1.792 1.365 0.683 0.725 | 201720182019Oct-Dec<br>2019Jan-Mar<br>2020Apr-Jun<br>2020Jun-20Jul-200.9451.9702.0991.6091.1040.1400.1570.1241.3982.5301.9671.5951.0810.1930.1880.1581.9102.7501.9501.6171.1450.3550.3450.2782.3302.9102.1361.7921.3650.6830.7250.617 | 201720182019Oct-Dec<br>2019Jan-Mar<br>2020Apr-Jun<br>2020Jun-20Jul-20Aug-200.9451.9702.0991.6091.1040.1400.1570.1240.0991.3982.5301.9671.5951.0810.1930.1880.1580.1401.9102.7501.9501.6171.1450.3550.3450.2780.2652.3302.9102.1361.7921.3650.6830.7250.6170.643 | 201720182019Oct-Dec<br>2019Jan-Mar<br>2020Apr-Jun<br>2020Jun-20Jul-20Aug-2028-Aug-200.9451.9702.0991.6091.1040.1400.1570.1240.0990.1001.3982.5301.9671.5951.0810.1930.1880.1580.1400.1481.9102.7501.9501.6171.1450.3550.3450.2780.2650.2872.3302.9102.1361.7921.3650.6830.7250.6170.6430.702 | 201720182019Oct-Dec<br>2019Jan-Mar<br>2020Apr-Jun<br>2020Jun-20Jul-20Aug-2028-Aug-204-Sep-200.9451.9702.0991.6091.1040.1400.1570.1240.0990.1000.1081.3982.5301.9671.5951.0810.1930.1880.1580.1400.1480.1371.9102.7501.9501.6171.1450.3550.3450.2780.2650.2870.2702.3302.9102.1361.7921.3650.6830.7250.6170.6430.7020.680 | 2017 2018 2019 Oct-Dec<br>2019 Jan-Mar<br>2020 Apr-Jun<br>2020 Jun-20 Jul-20 Aug-20 28-Aug-20 4-Sep-20 11-Sep-20   0.945 1.970 2.099 1.609 1.104 0.140 0.157 0.124 0.099 0.100 0.108 0.114   1.398 2.530 1.967 1.595 1.081 0.193 0.188 0.158 0.140 0.148 0.137 0.139   1.910 2.750 1.950 1.617 1.145 0.355 0.345 0.278 0.265 0.287 0.270 0.271   2.330 2.910 2.136 1.792 1.365 0.683 0.725 0.617 0.643 0.702 0.680 0.688 | 2017 2018 2019 Oct-Dec<br>2019 Jan-Mar<br>2020 Apr-Jun<br>2020 Jun-20 Jul-20 Aug-20 28-Aug-20 4-Sep-20 11-Sep-20 Last<br>Week in   0.945 1.970 2.099 1.609 1.104 0.140 0.157 0.124 0.099 0.100 0.108 0.114 5.08%   1.398 2.530 1.967 1.595 1.081 0.193 0.188 0.158 0.140 0.148 0.137 0.139 0.93%   1.910 2.750 1.950 1.617 1.145 0.355 0.345 0.278 0.265 0.287 0.270 0.271 0.31%   2.330 2.910 2.136 1.792 1.365 0.683 0.725 0.617 0.643 0.702 0.680 0.688 1.18% | 2017 2018 2019 Oct-Dec<br>2019 Jan-Mar<br>2020 Apr-Jun<br>2020 Jun-20 Jul-20 Aug-20 28-Aug-20 4-Sep-20 11-Sep-20 Last<br>Week in Closing<br>11-Sep-20   0.945 1.970 2.099 1.609 1.104 0.140 0.157 0.124 0.099 0.100 0.108 0.114 5.08% 0.112   1.398 2.530 1.967 1.595 1.081 0.193 0.188 0.158 0.140 0.148 0.137 0.139 0.93% 0.129   1.910 2.750 1.950 1.617 1.145 0.355 0.345 0.278 0.265 0.287 0.270 0.271 0.31% 0.253   2.330 2.910 2.136 1.792 1.365 0.683 0.725 0.617 0.643 0.702 0.680 0.688 1.18% 0.669 | New results Quiver results Quiver results Quiver results Constant on the prime results Constant |

2.50 **10 Year US Treasury Yield** 2.00 1.50 1.00 0.50 0.00 Aug-19 Sep-19 0ct-19 Dec-19 Feb-20 Mar-20 May-20 Jul-19 Nov-19 Jan-20 Apr-20 Jun-20 Jul-20 US Treasury yields rose on last week

- 3 Month US Treasury yield rose by 5.08%
- 2 year US Treasury yields rose by 0.93%
- 5 year US Treasury yields rose by 0.31%.
- 10 Year US Treasury yields rose by 1.18%
- 30 Year US Treasury yields rose by 0.97%