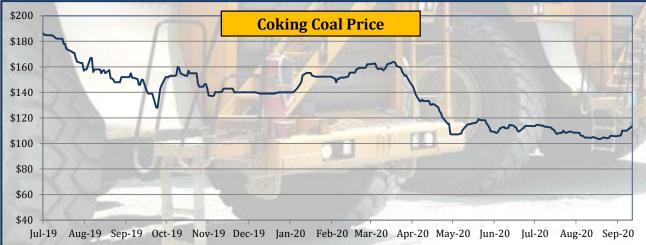

# **Commodity Price - Coal**

|              |       | Direct Contract |             | 12    |         |              |         |         |             |        |           |             |           |           |           | -        |          |
|--------------|-------|-----------------|-------------|-------|---------|--------------|---------|---------|-------------|--------|-----------|-------------|-----------|-----------|-----------|----------|----------|
|              |       | Yea             | arly Averag | es    | Qua     | rterly Avera | ages    | Mo      | nthly Avera | ges    | W         | eekly Avera | ges       | Last      | Last Day  | 2008·    | -2020    |
| Commodity    | Unit  | 2017            | 2018        | 2019  | Oct-Dec | Jan-Mar      | Apr-Jun | Jun-20  | Jul-20      | Δυσ-20 | 29-Aug-20 | 1-Son-20    | 11-Sep-20 | Week      | Closing   | All Time | All Time |
|              |       | 2017            | 2010        | 2019  | 2019    | 2020         | 2020    | Juli-20 | Jui-20      | Aug-20 | 20-Aug-20 | 4-3ep-20    | 11-3ep-20 | Change in | 11-Sep-20 | High     | Low      |
| Thermal Coal | \$/mt | 88.4            | 107.0       | 77.9  | 67.5    | 67.8         | 56.2    | 54.6    | 53.9        | 53.8   | 51.8      | 52.9        | 53.0      | 0.02%     | 54.5      | 139.1    | 48.8     |
| Coking Coal  | \$/t  | 187.2           | 207.9       | 176.6 | 144.3   | 154.5        | 117.8   | 111.9   | 110.8       | 105.0  | 105.2     | 106.8       | 111.5     | 4.45%     | 113.4     | 300.0    | 72.3     |

- Thermal Coal price rose slightly by 0.02% last week
- Coking Coal price rose by 4.45%