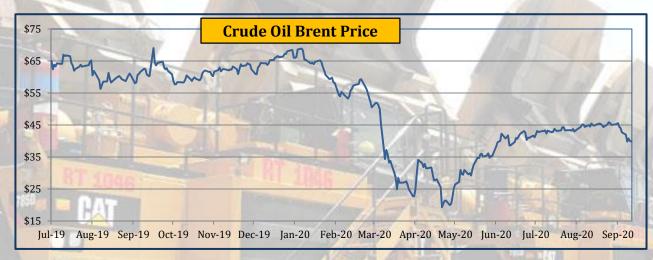

# **Commodity Price - Crude Oil**

|                  |        | and the second s |             | 120  | Carlos Carlos   |                 | 021/20          |        |             |        |           |             |           |                   |                      | -                |                 |
|------------------|--------|--------------------------------------------------------------------------------------------------------------------------------------------------------------------------------------------------------------------------------------------------------------------------------------------------------------------------------------------------------------------------------------------------------------------------------------------------------------------------------------------------------------------------------------------------------------------------------------------------------------------------------------------------------------------------------------------------------------------------------------------------------------------------------------------------------------------------------------------------------------------------------------------------------------------------------------------------------------------------------------------------------------------------------------------------------------------------------------------------------------------------------------------------------------------------------------------------------------------------------------------------------------------------------------------------------------------------------------------------------------------------------------------------------------------------------------------------------------------------------------------------------------------------------------------------------------------------------------------------------------------------------------------------------------------------------------------------------------------------------------------------------------------------------------------------------------------------------------------------------------------------------------------------------------------------------------------------------------------------------------------------------------------------------------------------------------------------------------------------------------------------------|-------------|------|-----------------|-----------------|-----------------|--------|-------------|--------|-----------|-------------|-----------|-------------------|----------------------|------------------|-----------------|
|                  |        | Yea                                                                                                                                                                                                                                                                                                                                                                                                                                                                                                                                                                                                                                                                                                                                                                                                                                                                                                                                                                                                                                                                                                                                                                                                                                                                                                                                                                                                                                                                                                                                                                                                                                                                                                                                                                                                                                                                                                                                                                                                                                                                                                                            | arly Averag | jes  | Qua             | rterly Avera    | ages            | Mo     | nthly Avera | ges    | We        | eekly Avera | ges       | Last              | Last Day             | 2008·            | -2020           |
| Commodity        | Unit   | 2017                                                                                                                                                                                                                                                                                                                                                                                                                                                                                                                                                                                                                                                                                                                                                                                                                                                                                                                                                                                                                                                                                                                                                                                                                                                                                                                                                                                                                                                                                                                                                                                                                                                                                                                                                                                                                                                                                                                                                                                                                                                                                                                           | 2018        | 2019 | Oct-Dec<br>2019 | Jan-Mar<br>2020 | Apr-Jun<br>2020 | Jun-20 | Jul-20      | Aug-20 | 28-Aug-20 | 4-Sep-20    | 11-Sep-20 | Week<br>Change in | Closing<br>11-Sep-20 | All Time<br>High | All Time<br>Low |
| Crude Oil, Brent | \$/bbl | 54.4                                                                                                                                                                                                                                                                                                                                                                                                                                                                                                                                                                                                                                                                                                                                                                                                                                                                                                                                                                                                                                                                                                                                                                                                                                                                                                                                                                                                                                                                                                                                                                                                                                                                                                                                                                                                                                                                                                                                                                                                                                                                                                                           | 71.1        | 64.2 | 62.7            | 50.5            | 33.4            | 40.8   | 43.2        | 45.0   | 45.4      | 44.4        | 40.5      | -8.81%            | 39.8                 | 145.6            | 19.3            |
| Crude Oil, WTI   | \$/bbl | 50.9                                                                                                                                                                                                                                                                                                                                                                                                                                                                                                                                                                                                                                                                                                                                                                                                                                                                                                                                                                                                                                                                                                                                                                                                                                                                                                                                                                                                                                                                                                                                                                                                                                                                                                                                                                                                                                                                                                                                                                                                                                                                                                                           | 64.8        | 57.0 | 56.9            | 46.3            | 28.0            | 38.3   | 40.7        | 42.4   | 43.1      | 41.6        | 37.8      | -9.04%            | 37.3                 | 145.3            | (37.6)          |

- Crude Oil Brent price declined by 8.81%
- Crude Oil WTI price declined by 9.04%

as stockpiles rise around the world and fuel demand struggles to rebound to precoronavirus levels.