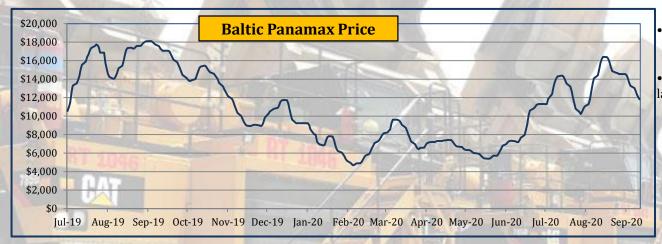

# **Baltic Shipping Rates**

|                |        | 1.00    |             | 1.0      |          |              |         |         |             |          |           |             |           |           |           |          |          |
|----------------|--------|---------|-------------|----------|----------|--------------|---------|---------|-------------|----------|-----------|-------------|-----------|-----------|-----------|----------|----------|
|                |        | Yea     | arly Averag | es       | Qua      | rterly Avera | iges    | Mo      | nthly Avera | ges      | We        | eekly Avera | ges       | Last      | Last Day  | 2008     | -2020    |
| Commodity      | Unit   | 2017    | 2018        | 2019     | Oct-Dec  | Jan-Mar      | Apr-Jun | Iun-20  | Jul-20      | Aug-20   | 28-Aug-20 | 4 San 20    | 11 Cap 20 | Week      | Closing   | All Time | All Time |
|                |        | 2017    | 2010        | 2019     | 2019     | 2020         | 2020    | Juli-20 | Jui-20      | Aug-20   | 20-Aug-20 | 4-sep-20    | 11-Sep-20 | Change in | 11-Sep-20 | High     | Low      |
| Panamax Index  | Index  | 1,213.4 | 1,452.0     | 1,389.0  | 1,467.1  | 787.6        | 815.7   | 996.5   | 1,378.8     | 1,625.4  | 1,622.6   | 1,555.4     | 1,376.6   | -11.50%   | 1,313.0   | 4,247.0  | 282.0    |
| Supramax Index | Index  | 843.3   | 1,031.0     | 881.0    | 959.8    | 596.1        | 495.8   | 599.9   | 844.1       | 917.3    | 961.0     | 957.2       | 932.2     | -2.61%    | 917.0     | 2,982.0  | 243.0    |
| Panamax Price  | \$/day |         | 11,656.0    | 11,111.3 | 11,763.3 | 7,118.2      | 7,342.4 | 8,970.7 | 12,409.4    | 14,628.2 | 14,601.6  | 13,999.2    | 12,385.2  | -11.53%   | 11,817.0  |          |          |
| Supramax Price | \$/day |         | 11,495.0    | 9,529.6  | 10,263.9 | 6,250.1      | 5,237.0 | 6,431.3 | 9,288.6     | 10,096.5 | 10,570.8  | 10,528.6    | 10,254.7  | -2.60%    | 10,086.0  |          |          |

• Panamax shipping rates declined by 11.50%

• Supramax shipping rates declined by 2.60% last week