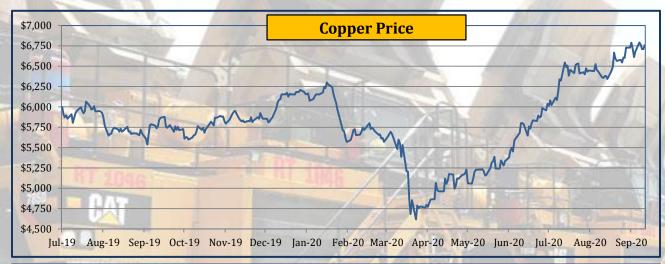

# **Commodity Price - Copper & Iron Ore**

|           |        | DI ST   |             | 1200    | Acres 199 |              | 10-21/20 |         |             |         |           |             |           |           |           | -        |          |
|-----------|--------|---------|-------------|---------|-----------|--------------|----------|---------|-------------|---------|-----------|-------------|-----------|-----------|-----------|----------|----------|
|           |        | Yea     | arly Averag | ges     | Quar      | rterly Avera | iges     | Mo      | nthly Avera | ges     | We        | eekly Avera | ges       | Last      | Last Day  | 2008     | -2020    |
| Commodity | Unit   | 2017    | 2018        | 2019    | Oct-Dec   | Jan-Mar      | Apr-Jun  | Iun-20  | Iul-20      | Δ11σ-20 | 28-110-20 | 1-Son-20    | 11-Sep-20 | Week      | Closing   | All Time | All Time |
|           |        | 2017    | 2010        | 2019    | 2019      | 2020         | 2020     | Juli-20 | Jui-20      | Aug-20  | 20-Aug-20 | 4-3ep-20    | 11-3ep-20 | Change in | 11-Sep-20 | High     | Low      |
| Copper    | \$/mt  | 6,170.0 | 6,530.0     | 6,010.0 | 5,898.0   | 5,634.0      | 5,340.0  | 5,742.4 | 6,353.7     | 6,507.8 | 6,612.0   | 6,705.3     | 6,746.9   | 0.62%     | 6,757.5   | 10,148.0 | 2,790.0  |
| Iron ore  | \$/dmt | 71.8    | 69.8        | 93.8    | 88.7      | 90.8         | 91.5     | 102.4   | 107.2       | 120.1   | 122.2     | 125.6       | 127.3     | 1.33%     | 127.4     | 191.9    | 37.0     |

• Copper price rose by 0.62%

• Iron Ore price rose by 1.33%