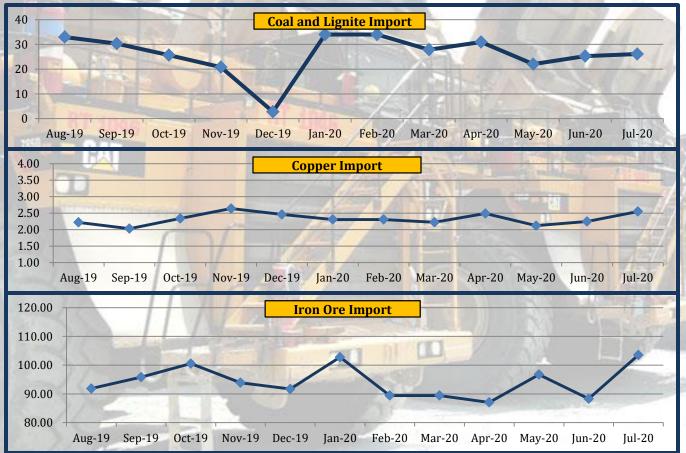

### **Chinese Major Dry Bulk Import Statistics**

|                                      |                   |        |        |        |        |        |        |        |        |        |        |        |        |        | 21     |          |
|--------------------------------------|-------------------|--------|--------|--------|--------|--------|--------|--------|--------|--------|--------|--------|--------|--------|--------|----------|
| Commodity                            |                   | 2019   |        |        |        |        |        |        | 2020   |        |        |        |        |        |        | Changes  |
| Commounty                            | Unit              | Jun-19 | Jul-19 | Aug-19 | Sep-19 | Oct-19 | Nov-19 | Dec-19 | Jan-20 | Feb-20 | Mar-20 | Apr-20 | May-20 | Jun-20 |        | in +/- % |
| Coal and lignite                     | Million<br>tonnes | 27.10  | 32.89  | 32.95  | 30.29  | 25.69  | 20.78  | 2.77   | 34.03  | 34.03  | 27.83  | 30.95  | 22.06  | 25.29  | 26.10  | 3%       |
| Copper ores and concentrates         |                   | 1.47   | 2.07   | 1.82   | 1.58   | 1.91   | 2.16   | 1.93   | 1.88   | 1.88   | 1.78   | 2.03   | 1.69   | 1.59   | 1.79   | 13%      |
| Unwrought copper and copper products |                   | 0.33   | 0.42   | 0.40   | 0.45   | 0.43   | 0.48   | 0.53   | 0.42   | 0.42   | 0.44   | 0.46   | 0.43   | 0.66   | 0.76   | 16%      |
| Products, of steel or iron           |                   | 0.94   | 0.84   | 0.97   | 1.11   | 1.03   | 1.04   | 1.48   | 1.02   | 1.02   | 1.14   | 1.01   | 1.28   | 1.88   | 2.61   | 39%      |
| Iron ores and concentrates           |                   | 75.18  | 91.02  | 94.85  | 99.44  | 92.86  | 90.65  | 101.30 | 88.42  | 88.42  | 85.91  | 95.71  | 87.03  | 101.68 | 112.65 | 11%      |

China imported 26.10 million tonnes of coal and lignite in July this year , Which is 3% up from June 2020, and 21% down from July 2019

The Chinese copper import in July 2020 is 2.55 million tonnes which is 13% up from June 2020 and 2% up from July 2019.

Copper includes (Copper ores, concentrates, unwrought copper and copper products)

China brought 112.65 million tonnes of Iron ores and concentrates in July this year which is 11% up from June this year and 24% up from July last year, according to the customs data.