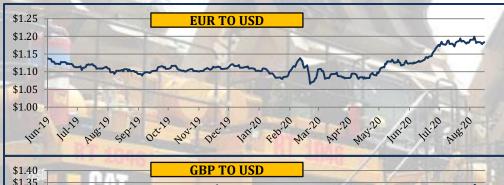

#### **Currency Exchange Rate**

¥104.00 ¥100.00

1un-19

141-19

|            | Yea    | arly Averag | es     | Quar            | terly Avera     | ages            | Mor     | thly Avera | ges     | We        | ekly Avera | ges       | Change on       | Last Day             | 2008             | -2020           |
|------------|--------|-------------|--------|-----------------|-----------------|-----------------|---------|------------|---------|-----------|------------|-----------|-----------------|----------------------|------------------|-----------------|
| Currency   | 2017   | 2018        | 2019   | Oct-Dec<br>2019 | Jan-Mar<br>2020 | Apr-Jun<br>2020 | Jun-20  | Jul-20     | Aug-20  | 28-Aug-20 | 4-Sep-20   | 11-Sep-20 | Last<br>Week in | Closing<br>11-Sep-20 | All Time<br>High | All Time<br>Low |
| EUR To USD | 1.132  | 1.183       | 1.119  | 1.107           | 1.103           | 1.101           | 1.125   | 1.147      | 1.183   | 1.184     | 1.189      | 1.182     | -0.63%          | 1.184                | 1.604            | 1.034           |
| GBP To USD | 1.291  | 1.336       | 1.277  | 1.287           | 1.279           | 1.241           | 1.252   | 1.268      | 1.314   | 1.319     | 1.335      | 1.303     | -2.35%          | 1.282                | 2.040            | 1.145           |
| USD To JPY | 111.98 | 110.27      | 109.01 | 108.685         | 108.947         | 107.551         | 107.633 | 106.750    | 105.945 | 105.918   | 105.992    | 106.148   | 0.15%           | 106.160              | 125.860          | 75.580          |

AUG 2001 OCC 19 DOV'19 DEC'19 HARD FORD WARD APT MAY D HIRD HILD AUG D

US Dollar rose against Euro British Pound and against Japanese Yen last week

- USD rose against EUR by 0.63%
- USD rose against GBP by 2.35%
- USD rose slightly against JPY by 0.15% last week.