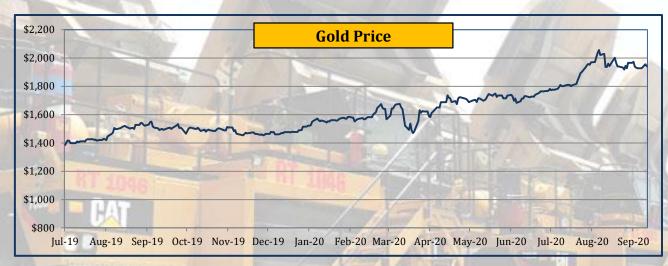

### **Commodity Price - Gold & Silver**

| Contraction of the second |  |
|---------------------------|--|
|                           |  |

|           |        | DI ST   |             | 1200    | And a state |              | 10-21130 |         |             |         |            |             |           |           |           |          |          |
|-----------|--------|---------|-------------|---------|-------------|--------------|----------|---------|-------------|---------|------------|-------------|-----------|-----------|-----------|----------|----------|
|           |        | Yea     | arly Averag | es      | Quar        | rterly Avera | ages     | Mo      | nthly Avera | ges     | We         | eekly Avera | ges       | Last      | Last Day  | 2008-    | -2020    |
| Commodity | Unit   | 2017    | 2018        | 2019    | Oct-Dec     | Jan-Mar      | Apr-Jun  | Iun-20  | Iul-20      | Aug 20  | 20 4.00 20 | 4 Cam 20    | 11-Sep-20 | Week      | Closing   | All Time | All Time |
|           |        | 2017    | 2010        | 2019    | 2019        | 2020         | 2020     | Juli-20 | Jui-20      | Aug-20  | 20-Aug-20  | 4-sep-20    | 11-Sep-20 | Change in | 11-Sep-20 | High     | Low      |
| Gold      | \$/toz | 1,258.0 | 1,269.0     | 1,392.0 | 1,482.3     | 1,583.0      | 1,712.0  | 1,734.0 | 1,844.6     | 1,970.7 | 1,937.9    | 1,947.3     | 1,941.2   | -0.31%    | 1,941.3   | 2,056.0  | 713.3    |
| Silver    | \$/toz | 17.1    | 15.7        | 16.2    | 17.3        | 16.9         | 16.4     | 17.7    | 20.5        | 26.9    | 26.9       | 27.3        | 26.8      | -1.55%    | 26.7      | 48.5     | 9.0      |

- $\bullet$  Gold price declined by 0.31%
- Silver price declined by 1.55%