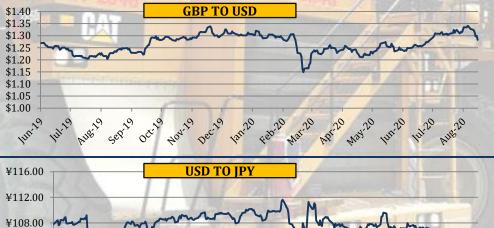

#### **Currency Exchange Rate**

¥104.00 ¥100.00

1un-19

141-19

|            | Yea    | arly Averag | es     | Quar            | terly Avera     | ages            | Mor     | thly Avera | ges     | We        | ekly Avera | ges       | Change on       | Last Day             | 2008             | -2020           |
|------------|--------|-------------|--------|-----------------|-----------------|-----------------|---------|------------|---------|-----------|------------|-----------|-----------------|----------------------|------------------|-----------------|
| Currency   | 2017   | 2018        | 2019   | Oct-Dec<br>2019 | Jan-Mar<br>2020 | Apr-Jun<br>2020 | Jun-20  | Jul-20     | Aug-20  | 28-Aug-20 | 4-Sep-20   | 11-Sep-20 | Last<br>Week in | Closing<br>11-Sep-20 | All Time<br>High | All Time<br>Low |
| EUR To USD | 1.132  | 1.183       | 1.119  | 1.107           | 1.103           | 1.101           | 1.125   | 1.147      | 1.183   | 1.184     | 1.189      | 1.182     | -0.63%          | 1.184                | 1.604            | 1.034           |
| GBP To USD | 1.291  | 1.336       | 1.277  | 1.287           | 1.279           | 1.241           | 1.252   | 1.268      | 1.314   | 1.319     | 1.335      | 1.303     | -2.35%          | 1.282                | 2.040            | 1.145           |
| USD To JPY | 111.98 | 110.27      | 109.01 | 108.685         | 108.947         | 107.551         | 107.633 | 106.750    | 105.945 | 105.918   | 105.992    | 106.148   | 0.15%           | 106.160              | 125.860          | 75.580          |

AUG 2001 OCC 19 DOV'19 DEC'19 HARD FORD WARD APT MAY D HIRD HILD AUG D

US Dollar rose against Euro British Pound and against Japanese Yen last week

- USD rose against EUR by 0.63%
- USD rose against GBP by 2.35%
- USD rose slightly against JPY by 0.15% last week.