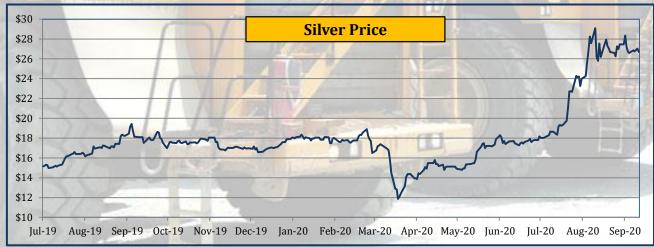

### **Commodity Price - Gold & Silver**

| Contraction of the second |  |
|---------------------------|--|
|                           |  |

|           |        | DI ST   |             | 1200    | And a state |              | 10-21130 |         |             |         |            |             |           |           |           |          |          |
|-----------|--------|---------|-------------|---------|-------------|--------------|----------|---------|-------------|---------|------------|-------------|-----------|-----------|-----------|----------|----------|
|           |        | Yea     | arly Averag | es      | Quar        | rterly Avera | ages     | Mo      | nthly Avera | ges     | We         | eekly Avera | ges       | Last      | Last Day  | 2008-    | -2020    |
| Commodity | Unit   | 2017    | 2018        | 2019    | Oct-Dec     | Jan-Mar      | Apr-Jun  | Iun-20  | Iul-20      | Aug 20  | 20 4.00 20 | 4 Cam 20    | 11-Sep-20 | Week      | Closing   | All Time | All Time |
|           |        | 2017    | 2010        | 2019    | 2019        | 2020         | 2020     | Juli-20 | Jui-20      | Aug-20  | 20-Aug-20  | 4-sep-20    | 11-Sep-20 | Change in | 11-Sep-20 | High     | Low      |
| Gold      | \$/toz | 1,258.0 | 1,269.0     | 1,392.0 | 1,482.3     | 1,583.0      | 1,712.0  | 1,734.0 | 1,844.6     | 1,970.7 | 1,937.9    | 1,947.3     | 1,941.2   | -0.31%    | 1,941.3   | 2,056.0  | 713.3    |
| Silver    | \$/toz | 17.1    | 15.7        | 16.2    | 17.3        | 16.9         | 16.4     | 17.7    | 20.5        | 26.9    | 26.9       | 27.3        | 26.8      | -1.55%    | 26.7      | 48.5     | 9.0      |

- $\bullet$  Gold price declined by 0.31%
- Silver price declined by 1.55%