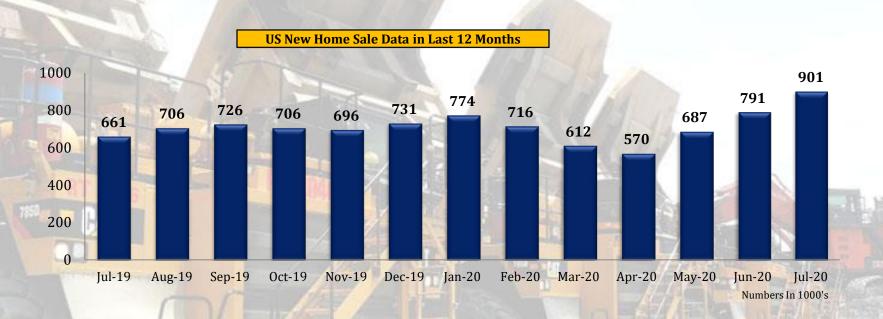

per and copper products)

China brought 112.65 million tonnes of Iron ores and concentrates in July this year which is 11% up from June this year and 24% up from July last year, according to the customs data.

#### **US New Home Sale Data**



| Sales Data          | Unit      | Jul-19 | Aug-19 | Sep-19 | Oct-19 | Nov-19 | Dec-19 | Jan-20 | Feb-20 | Mar-20 | Apr-20 | May-20 | Jun-20 |     | Change on Last<br>Month in +/- % |
|---------------------|-----------|--------|--------|--------|--------|--------|--------|--------|--------|--------|--------|--------|--------|-----|----------------------------------|
| New Home Sale in US | In 1000's | 661    | 706    | 726    | 706    | 696    | 731    | 774    | 716    | 612    | 570    | 687    | 791    | 901 | 13.9%                            |



Sales of new single-family houses in July 2020 were at a seasonally adjusted annual rate of 901,000, according to estimates released jointly by the U.S. Census Bureau and The Department of Housing and Urban Development. This is 13.9 above the revised June rate of 791,000 and is 36.3 percent above the July 2019 estimate of 661,000.

Southwest Global FZCO, Dubai – UAE, PH : +971 4 343 3386, Website : www.southwest-global.com

#### **Disclaimer**





The information contained within this report has been provided by Southwest Global for general information purposes. This report includes statistical information regarding major commodity prices, currencies exchange rates, Baltic shipping rates, US treasury bond rates, US new home sale statistics and Chinese major dry bulk import statistics as