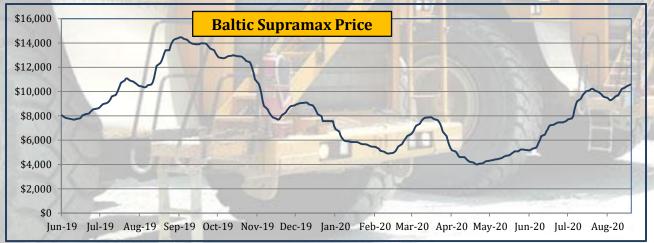

# **Baltic Shipping Rates**

|                |        | 1.00    |             | 1.0      |          |              |         |         |             |          |           |             |           |           |           |          |          |
|----------------|--------|---------|-------------|----------|----------|--------------|---------|---------|-------------|----------|-----------|-------------|-----------|-----------|-----------|----------|----------|
|                |        | Yea     | arly Averag | es       | Qua      | rterly Avera | iges    | Mo      | nthly Avera | ges      | We        | eekly Avera | ges       | Last      | Last Day  | 2008     | -2020    |
| Commodity      | Unit   | 2017    | 2018        | 2019     | Oct-Dec  | Jan-Mar      | Apr-Jun | Iun-20  | Jul-20      | Aug-20   | 28-Aug-20 | 4 San 20    | 11 Cap 20 | Week      | Closing   | All Time | All Time |
|                |        | 2017    | 2010        | 2019     | 2019     | 2020         | 2020    | Juli-20 | Jui-20      | Aug-20   | 20-Aug-20 | 4-sep-20    | 11-Sep-20 | Change in | 11-Sep-20 | High     | Low      |
| Panamax Index  | Index  | 1,213.4 | 1,452.0     | 1,389.0  | 1,467.1  | 787.6        | 815.7   | 996.5   | 1,378.8     | 1,625.4  | 1,622.6   | 1,555.4     | 1,376.6   | -11.50%   | 1,313.0   | 4,247.0  | 282.0    |
| Supramax Index | Index  | 843.3   | 1,031.0     | 881.0    | 959.8    | 596.1        | 495.8   | 599.9   | 844.1       | 917.3    | 961.0     | 957.2       | 932.2     | -2.61%    | 917.0     | 2,982.0  | 243.0    |
| Panamax Price  | \$/day |         | 11,656.0    | 11,111.3 | 11,763.3 | 7,118.2      | 7,342.4 | 8,970.7 | 12,409.4    | 14,628.2 | 14,601.6  | 13,999.2    | 12,385.2  | -11.53%   | 11,817.0  |          |          |
| Supramax Price | \$/day |         | 11,495.0    | 9,529.6  | 10,263.9 | 6,250.1      | 5,237.0 | 6,431.3 | 9,288.6     | 10,096.5 | 10,570.8  | 10,528.6    | 10,254.7  | -2.60%    | 10,086.0  |          |          |

• Panamax shipping rates declined by 11.50%

• Supramax shipping rates declined by 2.60% last week