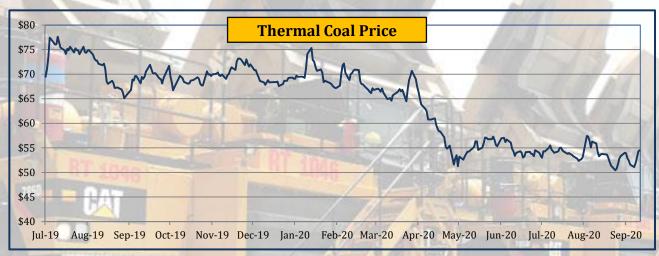

# **Commodity Price - Coal**

|              |       | Direct Contract |             | 12    |         |              |         |         |             |        |           |             |           |           |           | -        |          |
|--------------|-------|-----------------|-------------|-------|---------|--------------|---------|---------|-------------|--------|-----------|-------------|-----------|-----------|-----------|----------|----------|
|              |       | Yea             | arly Averag | es    | Qua     | rterly Avera | ages    | Mo      | nthly Avera | ges    | W         | eekly Avera | ges       | Last      | Last Day  | 2008·    | -2020    |
| Commodity    | Unit  | 2017            | 2018        | 2019  | Oct-Dec | Jan-Mar      | Apr-Jun | Jun-20  | Jul-20      | Δυσ-20 | 29-Aug-20 | 1-Son-20    | 11-Sep-20 | Week      | Closing   | All Time | All Time |
|              |       | 2017            | 2010        | 2019  | 2019    | 2020         | 2020    | Juli-20 | Jui-20      | Aug-20 | 20-Aug-20 | 4-3ep-20    | 11-3ep-20 | Change in | 11-Sep-20 | High     | Low      |
| Thermal Coal | \$/mt | 88.4            | 107.0       | 77.9  | 67.5    | 67.8         | 56.2    | 54.6    | 53.9        | 53.8   | 51.8      | 52.9        | 53.0      | 0.02%     | 54.5      | 139.1    | 48.8     |
| Coking Coal  | \$/t  | 187.2           | 207.9       | 176.6 | 144.3   | 154.5        | 117.8   | 111.9   | 110.8       | 105.0  | 105.2     | 106.8       | 111.5     | 4.45%     | 113.4     | 300.0    | 72.3     |

- Thermal Coal price rose slightly by 0.02% last week
- Coking Coal price rose by 4.45%