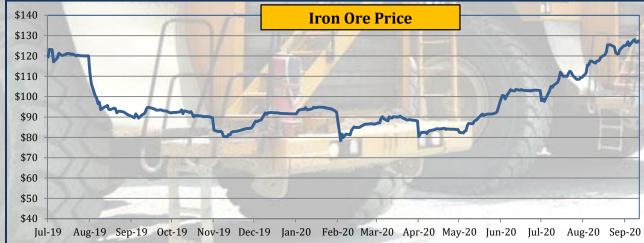

# **Commodity Price - Copper & Iron Ore**

|           |        | DI ST   |             | 1200    | Acres 199 |              | 10-21/20 |         |             |         |           |             |           |           |           | -        |          |
|-----------|--------|---------|-------------|---------|-----------|--------------|----------|---------|-------------|---------|-----------|-------------|-----------|-----------|-----------|----------|----------|
|           |        | Yea     | arly Averag | ges     | Quar      | rterly Avera | iges     | Mo      | nthly Avera | ges     | We        | eekly Avera | ges       | Last      | Last Day  | 2008     | -2020    |
| Commodity | Unit   | 2017    | 2018        | 2019    | Oct-Dec   | Jan-Mar      | Apr-Jun  | Iun-20  | Iul-20      | Δ11σ-20 | 28-110-20 | 1-Son-20    | 11-Sep-20 | Week      | Closing   | All Time | All Time |
|           |        | 2017    | 2010        | 2019    | 2019      | 2020         | 2020     | Juli-20 | Jui-20      | Aug-20  | 20-Aug-20 | 4-3ep-20    | 11-3ep-20 | Change in | 11-Sep-20 | High     | Low      |
| Copper    | \$/mt  | 6,170.0 | 6,530.0     | 6,010.0 | 5,898.0   | 5,634.0      | 5,340.0  | 5,742.4 | 6,353.7     | 6,507.8 | 6,612.0   | 6,705.3     | 6,746.9   | 0.62%     | 6,757.5   | 10,148.0 | 2,790.0  |
| Iron ore  | \$/dmt | 71.8    | 69.8        | 93.8    | 88.7      | 90.8         | 91.5     | 102.4   | 107.2       | 120.1   | 122.2     | 125.6       | 127.3     | 1.33%     | 127.4     | 191.9    | 37.0     |

• Copper price rose by 0.62%

• Iron Ore price rose by 1.33%