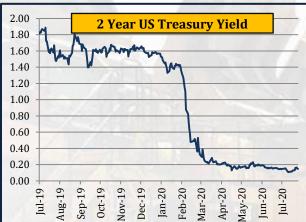

# **U.S. Treasury Bond Rates**

| 1.1   |                                          |                                                  |                                                                               |                                                                                                                                        |                                                                                                                                                                                |                                                                                                                                                                                                                        |                                                                                                                                                                                                                                                       |                                                                                                                                                                                                                                       |                                                                                                                                                                                                                                                                 |                                                                                                                                                                                                                                                                                              |                                                                                                                                                                                                                                                                                                                          |                                                                                                                                                                                                                                                                                                                                                                                                                          |                                                                                                                                                                                                                                                                                                                                                                                                                                                                  |                                                                                                                                                                                                                                                                                                                                                                                                                                                                                                               | /                                                                                                                                                                                                                                                                                                                                                                                                                                                                                                                                                                                                                                                                                                                                                                                                                                                                                                                                                                                                                                   |
|-------|------------------------------------------|--------------------------------------------------|-------------------------------------------------------------------------------|----------------------------------------------------------------------------------------------------------------------------------------|--------------------------------------------------------------------------------------------------------------------------------------------------------------------------------|------------------------------------------------------------------------------------------------------------------------------------------------------------------------------------------------------------------------|-------------------------------------------------------------------------------------------------------------------------------------------------------------------------------------------------------------------------------------------------------|---------------------------------------------------------------------------------------------------------------------------------------------------------------------------------------------------------------------------------------|-----------------------------------------------------------------------------------------------------------------------------------------------------------------------------------------------------------------------------------------------------------------|----------------------------------------------------------------------------------------------------------------------------------------------------------------------------------------------------------------------------------------------------------------------------------------------|--------------------------------------------------------------------------------------------------------------------------------------------------------------------------------------------------------------------------------------------------------------------------------------------------------------------------|--------------------------------------------------------------------------------------------------------------------------------------------------------------------------------------------------------------------------------------------------------------------------------------------------------------------------------------------------------------------------------------------------------------------------|------------------------------------------------------------------------------------------------------------------------------------------------------------------------------------------------------------------------------------------------------------------------------------------------------------------------------------------------------------------------------------------------------------------------------------------------------------------|---------------------------------------------------------------------------------------------------------------------------------------------------------------------------------------------------------------------------------------------------------------------------------------------------------------------------------------------------------------------------------------------------------------------------------------------------------------------------------------------------------------|-------------------------------------------------------------------------------------------------------------------------------------------------------------------------------------------------------------------------------------------------------------------------------------------------------------------------------------------------------------------------------------------------------------------------------------------------------------------------------------------------------------------------------------------------------------------------------------------------------------------------------------------------------------------------------------------------------------------------------------------------------------------------------------------------------------------------------------------------------------------------------------------------------------------------------------------------------------------------------------------------------------------------------------|
| Yea   | arly Averag                              | es                                               | Quai                                                                          | rterly Avera                                                                                                                           | ages                                                                                                                                                                           | Mo                                                                                                                                                                                                                     | nthly Avera                                                                                                                                                                                                                                           | ges                                                                                                                                                                                                                                   | W                                                                                                                                                                                                                                                               | eekly Avera                                                                                                                                                                                                                                                                                  | ges                                                                                                                                                                                                                                                                                                                      | Change on                                                                                                                                                                                                                                                                                                                                                                                                                | Last Day                                                                                                                                                                                                                                                                                                                                                                                                                                                         | 2008-                                                                                                                                                                                                                                                                                                                                                                                                                                                                                                         | -2020                                                                                                                                                                                                                                                                                                                                                                                                                                                                                                                                                                                                                                                                                                                                                                                                                                                                                                                                                                                                                               |
| 2017  | 2018                                     | 2010                                             | Oct-Dec                                                                       | Jan-Mar                                                                                                                                | Apr-Jun                                                                                                                                                                        | Jun.20                                                                                                                                                                                                                 | Jul-20                                                                                                                                                                                                                                                | Δ11σ-20                                                                                                                                                                                                                               | 28-4110-20                                                                                                                                                                                                                                                      | 4-Son-20                                                                                                                                                                                                                                                                                     | 11-Son-20                                                                                                                                                                                                                                                                                                                | Last                                                                                                                                                                                                                                                                                                                                                                                                                     | Closing                                                                                                                                                                                                                                                                                                                                                                                                                                                          | All Time                                                                                                                                                                                                                                                                                                                                                                                                                                                                                                      | All Time                                                                                                                                                                                                                                                                                                                                                                                                                                                                                                                                                                                                                                                                                                                                                                                                                                                                                                                                                                                                                            |
| 2017  | 2010                                     | 2017                                             | 2019                                                                          | 2020                                                                                                                                   | 2020                                                                                                                                                                           | Juli 20                                                                                                                                                                                                                | Jul 20                                                                                                                                                                                                                                                | mug 20                                                                                                                                                                                                                                | 20 Mug 20                                                                                                                                                                                                                                                       | 1 Sep 20                                                                                                                                                                                                                                                                                     | 11 Sep 20                                                                                                                                                                                                                                                                                                                | Week in                                                                                                                                                                                                                                                                                                                                                                                                                  | 11-Sep-20                                                                                                                                                                                                                                                                                                                                                                                                                                                        | High                                                                                                                                                                                                                                                                                                                                                                                                                                                                                                          | Low                                                                                                                                                                                                                                                                                                                                                                                                                                                                                                                                                                                                                                                                                                                                                                                                                                                                                                                                                                                                                                 |
| 0.945 | 1.970                                    | 2.099                                            | 1.609                                                                         | 1.104                                                                                                                                  | 0.140                                                                                                                                                                          | 0.157                                                                                                                                                                                                                  | 0.124                                                                                                                                                                                                                                                 | 0.099                                                                                                                                                                                                                                 | 0.100                                                                                                                                                                                                                                                           | 0.108                                                                                                                                                                                                                                                                                        | 0.114                                                                                                                                                                                                                                                                                                                    | 5.08%                                                                                                                                                                                                                                                                                                                                                                                                                    | 0.112                                                                                                                                                                                                                                                                                                                                                                                                                                                            | 2.46                                                                                                                                                                                                                                                                                                                                                                                                                                                                                                          | -0.036                                                                                                                                                                                                                                                                                                                                                                                                                                                                                                                                                                                                                                                                                                                                                                                                                                                                                                                                                                                                                              |
| 1.398 | 2.530                                    | 1.967                                            | 1.595                                                                         | 1.081                                                                                                                                  | 0.193                                                                                                                                                                          | 0.188                                                                                                                                                                                                                  | 0.158                                                                                                                                                                                                                                                 | 0.140                                                                                                                                                                                                                                 | 0.148                                                                                                                                                                                                                                                           | 0.137                                                                                                                                                                                                                                                                                        | 0.139                                                                                                                                                                                                                                                                                                                    | 0.93%                                                                                                                                                                                                                                                                                                                                                                                                                    | 0.129                                                                                                                                                                                                                                                                                                                                                                                                                                                            | 2.97                                                                                                                                                                                                                                                                                                                                                                                                                                                                                                          | 0.13                                                                                                                                                                                                                                                                                                                                                                                                                                                                                                                                                                                                                                                                                                                                                                                                                                                                                                                                                                                                                                |
| 1.910 | 2.750                                    | 1.950                                            | 1.617                                                                         | 1.145                                                                                                                                  | 0.355                                                                                                                                                                          | 0.345                                                                                                                                                                                                                  | 0.278                                                                                                                                                                                                                                                 | 0.265                                                                                                                                                                                                                                 | 0.287                                                                                                                                                                                                                                                           | 0.270                                                                                                                                                                                                                                                                                        | 0.271                                                                                                                                                                                                                                                                                                                    | 0.31%                                                                                                                                                                                                                                                                                                                                                                                                                    | 0.253                                                                                                                                                                                                                                                                                                                                                                                                                                                            | 3.09                                                                                                                                                                                                                                                                                                                                                                                                                                                                                                          | 0.29                                                                                                                                                                                                                                                                                                                                                                                                                                                                                                                                                                                                                                                                                                                                                                                                                                                                                                                                                                                                                                |
| 2.330 | 2.910                                    | 2.136                                            | 1.792                                                                         | 1.365                                                                                                                                  | 0.683                                                                                                                                                                          | 0.725                                                                                                                                                                                                                  | 0.617                                                                                                                                                                                                                                                 | 0.643                                                                                                                                                                                                                                 | 0.702                                                                                                                                                                                                                                                           | 0.680                                                                                                                                                                                                                                                                                        | 0.688                                                                                                                                                                                                                                                                                                                    | 1.18%                                                                                                                                                                                                                                                                                                                                                                                                                    | 0.669                                                                                                                                                                                                                                                                                                                                                                                                                                                            | 4.01                                                                                                                                                                                                                                                                                                                                                                                                                                                                                                          | 0.50                                                                                                                                                                                                                                                                                                                                                                                                                                                                                                                                                                                                                                                                                                                                                                                                                                                                                                                                                                                                                                |
| 2.895 | 3.110                                    | 2.577                                            | 2.256                                                                         | 1.871                                                                                                                                  | 1.381                                                                                                                                                                          | 1.492                                                                                                                                                                                                                  | 1.313                                                                                                                                                                                                                                                 | 1.354                                                                                                                                                                                                                                 | 1.443                                                                                                                                                                                                                                                           | 1.423                                                                                                                                                                                                                                                                                        | 1.437                                                                                                                                                                                                                                                                                                                    | 0.97%                                                                                                                                                                                                                                                                                                                                                                                                                    | 1.414                                                                                                                                                                                                                                                                                                                                                                                                                                                            | 4.85                                                                                                                                                                                                                                                                                                                                                                                                                                                                                                          | 0.94                                                                                                                                                                                                                                                                                                                                                                                                                                                                                                                                                                                                                                                                                                                                                                                                                                                                                                                                                                                                                                |
|       | 2017<br>0.945<br>1.398<br>1.910<br>2.330 | 201720180.9451.9701.3982.5301.9102.7502.3302.910 | 0.945 1.970 2.099   1.398 2.530 1.967   1.910 2.750 1.950   2.330 2.910 2.136 | 2017 2018 2019 Oct-Dec<br>2019   0.945 1.970 2.099 1.609   1.398 2.530 1.967 1.595   1.910 2.750 1.950 1.617   2.330 2.910 2.136 1.792 | 2017 2018 2019 Oct-Dec<br>2019 Jan-Mar<br>2020   0.945 1.970 2.099 1.609 1.104   1.398 2.530 1.967 1.595 1.081   1.910 2.750 1.950 1.617 1.145   2.330 2.910 2.136 1.792 1.365 | 2017 2018 2019 Oct-Dec<br>2019 Jan-Mar<br>2020 Apr-Jun<br>2020   0.945 1.970 2.099 1.609 1.104 0.140   1.398 2.530 1.967 1.595 1.081 0.193   1.910 2.750 1.950 1.617 1.145 0.355   2.330 2.910 2.136 1.792 1.365 0.683 | 2017 2018 2019 Oct-Dec<br>2019 Jan-Mar<br>2020 Apr-Jun<br>2020 Jun-20   0.945 1.970 2.099 1.609 1.104 0.140 0.157   1.398 2.530 1.967 1.595 1.081 0.193 0.188   1.910 2.750 1.950 1.617 1.145 0.355 0.345   2.330 2.910 2.136 1.792 1.365 0.683 0.725 | 201720182019Oct-Dec<br>2019Jan-Mar<br>2020Apr-Jun<br>2020Jun-20Jul-200.9451.9702.0991.6091.1040.1400.1570.1241.3982.5301.9671.5951.0810.1930.1880.1581.9102.7501.9501.6171.1450.3550.3450.2782.3302.9102.1361.7921.3650.6830.7250.617 | 201720182019Oct-Dec<br>2019Jan-Mar<br>2020Apr-Jun<br>2020Jun-20Jul-20Aug-200.9451.9702.0991.6091.1040.1400.1570.1240.0991.3982.5301.9671.5951.0810.1930.1880.1580.1401.9102.7501.9501.6171.1450.3550.3450.2780.2652.3302.9102.1361.7921.3650.6830.7250.6170.643 | 201720182019Oct-Dec<br>2019Jan-Mar<br>2020Apr-Jun<br>2020Jun-20Jul-20Aug-2028-Aug-200.9451.9702.0991.6091.1040.1400.1570.1240.0990.1001.3982.5301.9671.5951.0810.1930.1880.1580.1400.1481.9102.7501.9501.6171.1450.3550.3450.2780.2650.2872.3302.9102.1361.7921.3650.6830.7250.6170.6430.702 | 201720182019Oct-Dec<br>2019Jan-Mar<br>2020Apr-Jun<br>2020Jun-20Jul-20Aug-2028-Aug-204-Sep-200.9451.9702.0991.6091.1040.1400.1570.1240.0990.1000.1081.3982.5301.9671.5951.0810.1930.1880.1580.1400.1480.1371.9102.7501.9501.6171.1450.3550.3450.2780.2650.2870.2702.3302.9102.1361.7921.3650.6830.7250.6170.6430.7020.680 | 2017 2018 2019 Oct-Dec<br>2019 Jan-Mar<br>2020 Apr-Jun<br>2020 Jun-20 Jul-20 Aug-20 28-Aug-20 4-Sep-20 11-Sep-20   0.945 1.970 2.099 1.609 1.104 0.140 0.157 0.124 0.099 0.100 0.108 0.114   1.398 2.530 1.967 1.595 1.081 0.193 0.188 0.158 0.140 0.148 0.137 0.139   1.910 2.750 1.950 1.617 1.145 0.355 0.345 0.278 0.265 0.287 0.270 0.271   2.330 2.910 2.136 1.792 1.365 0.683 0.725 0.617 0.643 0.702 0.680 0.688 | 2017 2018 2019 Oct-Dec<br>2019 Jan-Mar<br>2020 Apr-Jun<br>2020 Jun-20 Jul-20 Aug-20 28-Aug-20 4-Sep-20 11-Sep-20 Last<br>Week in   0.945 1.970 2.099 1.609 1.104 0.140 0.157 0.124 0.099 0.100 0.108 0.114 5.08%   1.398 2.530 1.967 1.595 1.081 0.193 0.188 0.158 0.140 0.148 0.137 0.139 0.93%   1.910 2.750 1.950 1.617 1.145 0.355 0.345 0.278 0.265 0.287 0.270 0.271 0.31%   2.330 2.910 2.136 1.792 1.365 0.683 0.725 0.617 0.643 0.702 0.680 0.688 1.18% | 2017 2018 2019 Oct-Dec<br>2019 Jan-Mar<br>2020 Apr-Jun<br>2020 Jun-20 Jul-20 Aug-20 28-Aug-20 4-Sep-20 11-Sep-20 Last<br>Week in Closing<br>11-Sep-20   0.945 1.970 2.099 1.609 1.104 0.140 0.157 0.124 0.099 0.100 0.108 0.114 5.08% 0.112   1.398 2.530 1.967 1.595 1.081 0.193 0.188 0.158 0.140 0.148 0.137 0.139 0.93% 0.129   1.910 2.750 1.950 1.617 1.145 0.355 0.345 0.278 0.265 0.287 0.270 0.271 0.31% 0.253   2.330 2.910 2.136 1.792 1.365 0.683 0.725 0.617 0.643 0.702 0.680 0.688 1.18% 0.669 | New results Quiver results Quiver results Quiver results Constant on the prime results Constant |

2.50 **10 Year US Treasury Yield** 2.00 1.50 1.00 0.50 0.00 Aug-19 Sep-19 0ct-19 Dec-19 Feb-20 Mar-20 May-20 Jul-19 Nov-19 Jan-20 Apr-20 Jun-20 Jul-20 US Treasury yields rose on last week

- 3 Month US Treasury yield rose by 5.08%
- 2 year US Treasury yields rose by 0.93%
- 5 year US Treasury yields rose by 0.31%.
- 10 Year US Treasury yields rose by 1.18%
- 30 Year US Treasury yields rose by 0.97%