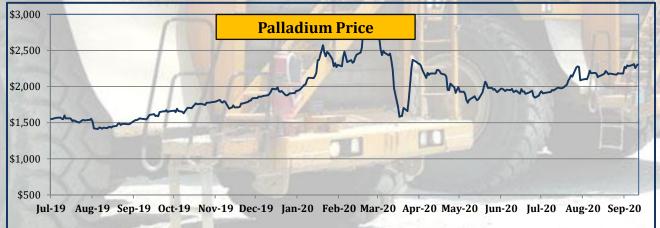

#### **Commodity Price - Steel Scrap & Palladium**

|             |        | 1     |             | 18      | 1222            |                 | 1.1.18          | +       |             |         |           |             |           |                   |                      |         | SU              |
|-------------|--------|-------|-------------|---------|-----------------|-----------------|-----------------|---------|-------------|---------|-----------|-------------|-----------|-------------------|----------------------|---------|-----------------|
|             |        | Yea   | arly Averag | jes     | Qua             | rterly Avera    | ages            | Mo      | nthly Avera | ges     | We        | eekly Avera | ges       | Last              | Last Day             | 2008·   | -2020           |
| Commodity   | Unit   | 2017  | 2018        | 2019    | Oct-Dec<br>2019 | Jan-Mar<br>2020 | Apr-Jun<br>2020 | Jun-20  | Jul-20      | Aug-20  | 28-Aug-20 | 4-Sep-20    | 11-Sep-20 | Week<br>Change in | Closing<br>11-Sep-20 |         | All Time<br>Low |
| Steel Scrap | \$/t   | 302.9 | 341.4       | 288.2   | 264.3           | 276.3           | 251.6           | 262.4   | 261.9       | 287.6   | 286.0     | 301.2       | 305.2     | 1.34%             | 301.0                | 384.0   | 182.0           |
| Palladium   | \$/toz | 870.0 | 1,030.2     | 1,539.4 | 1,797.4         | 2,293.0         | 1,989.5         | 1,928.3 | 2,035.7     | 2,168.5 | 2,173.0   | 2,256.6     | 2,292.6   | 1.60%             | 2,304.0              | 2,795.0 | 404.0           |

- Steel scrap price rose by 1.34%
- Palladium price rose by 1.60%