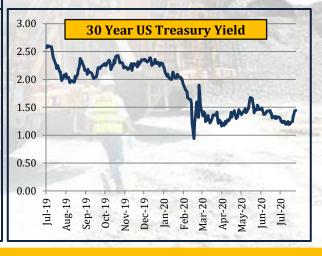

# **U.S. Treasury Bond Rates**

| 1.1   |                                          |                                                  |                                                                               |                                                                                                                                        |                                                                                                                                                                                |                                                                                                                                                                                                                        |                                                                                                                                                                                                                                                       |                                                                                                                                                                                                                                       |                                                                                                                                                                                                                                                                 |                                                                                                                                                                                                                                                                                              |                                                                                                                                                                                                                                                                                                                          |                                                                                                                                                                                                                                                                                                                                                                                                                          |                                                                                                                                                                                                                                                                                                                                                                                                                                                                  |                                                                                                                                                                                                                                                                                                                                                                                                                                                                                                               | /                                                                                                                                                                                                                                                                                                                                                                                                                                                                                                                                                                                                                                                                                                                                                                                                                                                                                                                                                                                                                                   |
|-------|------------------------------------------|--------------------------------------------------|-------------------------------------------------------------------------------|----------------------------------------------------------------------------------------------------------------------------------------|--------------------------------------------------------------------------------------------------------------------------------------------------------------------------------|------------------------------------------------------------------------------------------------------------------------------------------------------------------------------------------------------------------------|-------------------------------------------------------------------------------------------------------------------------------------------------------------------------------------------------------------------------------------------------------|---------------------------------------------------------------------------------------------------------------------------------------------------------------------------------------------------------------------------------------|-----------------------------------------------------------------------------------------------------------------------------------------------------------------------------------------------------------------------------------------------------------------|----------------------------------------------------------------------------------------------------------------------------------------------------------------------------------------------------------------------------------------------------------------------------------------------|--------------------------------------------------------------------------------------------------------------------------------------------------------------------------------------------------------------------------------------------------------------------------------------------------------------------------|--------------------------------------------------------------------------------------------------------------------------------------------------------------------------------------------------------------------------------------------------------------------------------------------------------------------------------------------------------------------------------------------------------------------------|------------------------------------------------------------------------------------------------------------------------------------------------------------------------------------------------------------------------------------------------------------------------------------------------------------------------------------------------------------------------------------------------------------------------------------------------------------------|---------------------------------------------------------------------------------------------------------------------------------------------------------------------------------------------------------------------------------------------------------------------------------------------------------------------------------------------------------------------------------------------------------------------------------------------------------------------------------------------------------------|-------------------------------------------------------------------------------------------------------------------------------------------------------------------------------------------------------------------------------------------------------------------------------------------------------------------------------------------------------------------------------------------------------------------------------------------------------------------------------------------------------------------------------------------------------------------------------------------------------------------------------------------------------------------------------------------------------------------------------------------------------------------------------------------------------------------------------------------------------------------------------------------------------------------------------------------------------------------------------------------------------------------------------------|
| Yea   | arly Averag                              | es                                               | Quai                                                                          | rterly Avera                                                                                                                           | ages                                                                                                                                                                           | Mo                                                                                                                                                                                                                     | nthly Avera                                                                                                                                                                                                                                           | ges                                                                                                                                                                                                                                   | W                                                                                                                                                                                                                                                               | eekly Avera                                                                                                                                                                                                                                                                                  | ges                                                                                                                                                                                                                                                                                                                      | Change on                                                                                                                                                                                                                                                                                                                                                                                                                | Last Day                                                                                                                                                                                                                                                                                                                                                                                                                                                         | 2008-                                                                                                                                                                                                                                                                                                                                                                                                                                                                                                         | -2020                                                                                                                                                                                                                                                                                                                                                                                                                                                                                                                                                                                                                                                                                                                                                                                                                                                                                                                                                                                                                               |
| 2017  | 2018                                     | 2010                                             | Oct-Dec                                                                       | Jan-Mar                                                                                                                                | Apr-Jun                                                                                                                                                                        | Jun.20                                                                                                                                                                                                                 | Jul-20                                                                                                                                                                                                                                                | Δ11σ-20                                                                                                                                                                                                                               | 28-4110-20                                                                                                                                                                                                                                                      | 4-Son-20                                                                                                                                                                                                                                                                                     | 11-Son-20                                                                                                                                                                                                                                                                                                                | Last                                                                                                                                                                                                                                                                                                                                                                                                                     | Closing                                                                                                                                                                                                                                                                                                                                                                                                                                                          | All Time                                                                                                                                                                                                                                                                                                                                                                                                                                                                                                      | All Time                                                                                                                                                                                                                                                                                                                                                                                                                                                                                                                                                                                                                                                                                                                                                                                                                                                                                                                                                                                                                            |
| 2017  | 2010                                     | 2017                                             | 2019                                                                          | 2020                                                                                                                                   | 2020                                                                                                                                                                           | Juli 20                                                                                                                                                                                                                | Jul 20                                                                                                                                                                                                                                                | mug 20                                                                                                                                                                                                                                | 20 Mug 20                                                                                                                                                                                                                                                       | 1 Sep 20                                                                                                                                                                                                                                                                                     | 11 Sep 20                                                                                                                                                                                                                                                                                                                | Week in                                                                                                                                                                                                                                                                                                                                                                                                                  | 11-Sep-20                                                                                                                                                                                                                                                                                                                                                                                                                                                        | High                                                                                                                                                                                                                                                                                                                                                                                                                                                                                                          | Low                                                                                                                                                                                                                                                                                                                                                                                                                                                                                                                                                                                                                                                                                                                                                                                                                                                                                                                                                                                                                                 |
| 0.945 | 1.970                                    | 2.099                                            | 1.609                                                                         | 1.104                                                                                                                                  | 0.140                                                                                                                                                                          | 0.157                                                                                                                                                                                                                  | 0.124                                                                                                                                                                                                                                                 | 0.099                                                                                                                                                                                                                                 | 0.100                                                                                                                                                                                                                                                           | 0.108                                                                                                                                                                                                                                                                                        | 0.114                                                                                                                                                                                                                                                                                                                    | 5.08%                                                                                                                                                                                                                                                                                                                                                                                                                    | 0.112                                                                                                                                                                                                                                                                                                                                                                                                                                                            | 2.46                                                                                                                                                                                                                                                                                                                                                                                                                                                                                                          | -0.036                                                                                                                                                                                                                                                                                                                                                                                                                                                                                                                                                                                                                                                                                                                                                                                                                                                                                                                                                                                                                              |
| 1.398 | 2.530                                    | 1.967                                            | 1.595                                                                         | 1.081                                                                                                                                  | 0.193                                                                                                                                                                          | 0.188                                                                                                                                                                                                                  | 0.158                                                                                                                                                                                                                                                 | 0.140                                                                                                                                                                                                                                 | 0.148                                                                                                                                                                                                                                                           | 0.137                                                                                                                                                                                                                                                                                        | 0.139                                                                                                                                                                                                                                                                                                                    | 0.93%                                                                                                                                                                                                                                                                                                                                                                                                                    | 0.129                                                                                                                                                                                                                                                                                                                                                                                                                                                            | 2.97                                                                                                                                                                                                                                                                                                                                                                                                                                                                                                          | 0.13                                                                                                                                                                                                                                                                                                                                                                                                                                                                                                                                                                                                                                                                                                                                                                                                                                                                                                                                                                                                                                |
| 1.910 | 2.750                                    | 1.950                                            | 1.617                                                                         | 1.145                                                                                                                                  | 0.355                                                                                                                                                                          | 0.345                                                                                                                                                                                                                  | 0.278                                                                                                                                                                                                                                                 | 0.265                                                                                                                                                                                                                                 | 0.287                                                                                                                                                                                                                                                           | 0.270                                                                                                                                                                                                                                                                                        | 0.271                                                                                                                                                                                                                                                                                                                    | 0.31%                                                                                                                                                                                                                                                                                                                                                                                                                    | 0.253                                                                                                                                                                                                                                                                                                                                                                                                                                                            | 3.09                                                                                                                                                                                                                                                                                                                                                                                                                                                                                                          | 0.29                                                                                                                                                                                                                                                                                                                                                                                                                                                                                                                                                                                                                                                                                                                                                                                                                                                                                                                                                                                                                                |
| 2.330 | 2.910                                    | 2.136                                            | 1.792                                                                         | 1.365                                                                                                                                  | 0.683                                                                                                                                                                          | 0.725                                                                                                                                                                                                                  | 0.617                                                                                                                                                                                                                                                 | 0.643                                                                                                                                                                                                                                 | 0.702                                                                                                                                                                                                                                                           | 0.680                                                                                                                                                                                                                                                                                        | 0.688                                                                                                                                                                                                                                                                                                                    | 1.18%                                                                                                                                                                                                                                                                                                                                                                                                                    | 0.669                                                                                                                                                                                                                                                                                                                                                                                                                                                            | 4.01                                                                                                                                                                                                                                                                                                                                                                                                                                                                                                          | 0.50                                                                                                                                                                                                                                                                                                                                                                                                                                                                                                                                                                                                                                                                                                                                                                                                                                                                                                                                                                                                                                |
| 2.895 | 3.110                                    | 2.577                                            | 2.256                                                                         | 1.871                                                                                                                                  | 1.381                                                                                                                                                                          | 1.492                                                                                                                                                                                                                  | 1.313                                                                                                                                                                                                                                                 | 1.354                                                                                                                                                                                                                                 | 1.443                                                                                                                                                                                                                                                           | 1.423                                                                                                                                                                                                                                                                                        | 1.437                                                                                                                                                                                                                                                                                                                    | 0.97%                                                                                                                                                                                                                                                                                                                                                                                                                    | 1.414                                                                                                                                                                                                                                                                                                                                                                                                                                                            | 4.85                                                                                                                                                                                                                                                                                                                                                                                                                                                                                                          | 0.94                                                                                                                                                                                                                                                                                                                                                                                                                                                                                                                                                                                                                                                                                                                                                                                                                                                                                                                                                                                                                                |
|       | 2017<br>0.945<br>1.398<br>1.910<br>2.330 | 201720180.9451.9701.3982.5301.9102.7502.3302.910 | 0.945 1.970 2.099   1.398 2.530 1.967   1.910 2.750 1.950   2.330 2.910 2.136 | 2017 2018 2019 Oct-Dec<br>2019   0.945 1.970 2.099 1.609   1.398 2.530 1.967 1.595   1.910 2.750 1.950 1.617   2.330 2.910 2.136 1.792 | 2017 2018 2019 Oct-Dec<br>2019 Jan-Mar<br>2020   0.945 1.970 2.099 1.609 1.104   1.398 2.530 1.967 1.595 1.081   1.910 2.750 1.950 1.617 1.145   2.330 2.910 2.136 1.792 1.365 | 2017 2018 2019 Oct-Dec<br>2019 Jan-Mar<br>2020 Apr-Jun<br>2020   0.945 1.970 2.099 1.609 1.104 0.140   1.398 2.530 1.967 1.595 1.081 0.193   1.910 2.750 1.950 1.617 1.145 0.355   2.330 2.910 2.136 1.792 1.365 0.683 | 2017 2018 2019 Oct-Dec<br>2019 Jan-Mar<br>2020 Apr-Jun<br>2020 Jun-20   0.945 1.970 2.099 1.609 1.104 0.140 0.157   1.398 2.530 1.967 1.595 1.081 0.193 0.188   1.910 2.750 1.950 1.617 1.145 0.355 0.345   2.330 2.910 2.136 1.792 1.365 0.683 0.725 | 201720182019Oct-Dec<br>2019Jan-Mar<br>2020Apr-Jun<br>2020Jun-20Jul-200.9451.9702.0991.6091.1040.1400.1570.1241.3982.5301.9671.5951.0810.1930.1880.1581.9102.7501.9501.6171.1450.3550.3450.2782.3302.9102.1361.7921.3650.6830.7250.617 | 201720182019Oct-Dec<br>2019Jan-Mar<br>2020Apr-Jun<br>2020Jun-20Jul-20Aug-200.9451.9702.0991.6091.1040.1400.1570.1240.0991.3982.5301.9671.5951.0810.1930.1880.1580.1401.9102.7501.9501.6171.1450.3550.3450.2780.2652.3302.9102.1361.7921.3650.6830.7250.6170.643 | 201720182019Oct-Dec<br>2019Jan-Mar<br>2020Apr-Jun<br>2020Jun-20Jul-20Aug-2028-Aug-200.9451.9702.0991.6091.1040.1400.1570.1240.0990.1001.3982.5301.9671.5951.0810.1930.1880.1580.1400.1481.9102.7501.9501.6171.1450.3550.3450.2780.2650.2872.3302.9102.1361.7921.3650.6830.7250.6170.6430.702 | 201720182019Oct-Dec<br>2019Jan-Mar<br>2020Apr-Jun<br>2020Jun-20Jul-20Aug-2028-Aug-204-Sep-200.9451.9702.0991.6091.1040.1400.1570.1240.0990.1000.1081.3982.5301.9671.5951.0810.1930.1880.1580.1400.1480.1371.9102.7501.9501.6171.1450.3550.3450.2780.2650.2870.2702.3302.9102.1361.7921.3650.6830.7250.6170.6430.7020.680 | 2017 2018 2019 Oct-Dec<br>2019 Jan-Mar<br>2020 Apr-Jun<br>2020 Jun-20 Jul-20 Aug-20 28-Aug-20 4-Sep-20 11-Sep-20   0.945 1.970 2.099 1.609 1.104 0.140 0.157 0.124 0.099 0.100 0.108 0.114   1.398 2.530 1.967 1.595 1.081 0.193 0.188 0.158 0.140 0.148 0.137 0.139   1.910 2.750 1.950 1.617 1.145 0.355 0.345 0.278 0.265 0.287 0.270 0.271   2.330 2.910 2.136 1.792 1.365 0.683 0.725 0.617 0.643 0.702 0.680 0.688 | 2017 2018 2019 Oct-Dec<br>2019 Jan-Mar<br>2020 Apr-Jun<br>2020 Jun-20 Jul-20 Aug-20 28-Aug-20 4-Sep-20 11-Sep-20 Last<br>Week in   0.945 1.970 2.099 1.609 1.104 0.140 0.157 0.124 0.099 0.100 0.108 0.114 5.08%   1.398 2.530 1.967 1.595 1.081 0.193 0.188 0.158 0.140 0.148 0.137 0.139 0.93%   1.910 2.750 1.950 1.617 1.145 0.355 0.345 0.278 0.265 0.287 0.270 0.271 0.31%   2.330 2.910 2.136 1.792 1.365 0.683 0.725 0.617 0.643 0.702 0.680 0.688 1.18% | 2017 2018 2019 Oct-Dec<br>2019 Jan-Mar<br>2020 Apr-Jun<br>2020 Jun-20 Jul-20 Aug-20 28-Aug-20 4-Sep-20 11-Sep-20 Last<br>Week in Closing<br>11-Sep-20   0.945 1.970 2.099 1.609 1.104 0.140 0.157 0.124 0.099 0.100 0.108 0.114 5.08% 0.112   1.398 2.530 1.967 1.595 1.081 0.193 0.188 0.158 0.140 0.148 0.137 0.139 0.93% 0.129   1.910 2.750 1.950 1.617 1.145 0.355 0.345 0.278 0.265 0.287 0.270 0.271 0.31% 0.253   2.330 2.910 2.136 1.792 1.365 0.683 0.725 0.617 0.643 0.702 0.680 0.688 1.18% 0.669 | New results Quiver results Quiver results Quiver results Constant on the prime results Constant |

2.50 **10 Year US Treasury Yield** 2.00 1.50 1.00 0.50 0.00 Aug-19 Sep-19 0ct-19 Dec-19 Feb-20 Mar-20 May-20 Jul-19 Nov-19 Jan-20 Apr-20 Jun-20 Jul-20 US Treasury yields rose on last week

- 3 Month US Treasury yield rose by 5.08%
- 2 year US Treasury yields rose by 0.93%
- 5 year US Treasury yields rose by 0.31%.
- 10 Year US Treasury yields rose by 1.18%
- 30 Year US Treasury yields rose by 0.97%