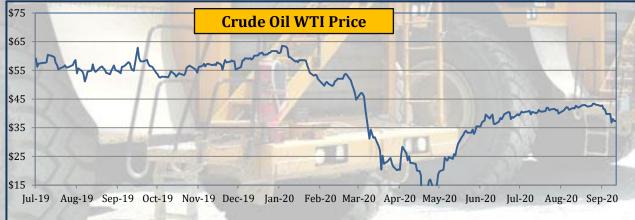

# **Commodity Price - Crude Oil**

|                  |        | and the second s |             | 120  | Carlos Carlos   |                 | 021/20          |        |             |        |           |             |           |                   |                      | -                |                 |
|------------------|--------|--------------------------------------------------------------------------------------------------------------------------------------------------------------------------------------------------------------------------------------------------------------------------------------------------------------------------------------------------------------------------------------------------------------------------------------------------------------------------------------------------------------------------------------------------------------------------------------------------------------------------------------------------------------------------------------------------------------------------------------------------------------------------------------------------------------------------------------------------------------------------------------------------------------------------------------------------------------------------------------------------------------------------------------------------------------------------------------------------------------------------------------------------------------------------------------------------------------------------------------------------------------------------------------------------------------------------------------------------------------------------------------------------------------------------------------------------------------------------------------------------------------------------------------------------------------------------------------------------------------------------------------------------------------------------------------------------------------------------------------------------------------------------------------------------------------------------------------------------------------------------------------------------------------------------------------------------------------------------------------------------------------------------------------------------------------------------------------------------------------------------------|-------------|------|-----------------|-----------------|-----------------|--------|-------------|--------|-----------|-------------|-----------|-------------------|----------------------|------------------|-----------------|
|                  |        | Yea                                                                                                                                                                                                                                                                                                                                                                                                                                                                                                                                                                                                                                                                                                                                                                                                                                                                                                                                                                                                                                                                                                                                                                                                                                                                                                                                                                                                                                                                                                                                                                                                                                                                                                                                                                                                                                                                                                                                                                                                                                                                                                                            | arly Averag | jes  | Qua             | rterly Avera    | ages            | Mo     | nthly Avera | ges    | We        | eekly Avera | ges       | Last              | Last Day             | 2008·            | -2020           |
| Commodity        | Unit   | 2017                                                                                                                                                                                                                                                                                                                                                                                                                                                                                                                                                                                                                                                                                                                                                                                                                                                                                                                                                                                                                                                                                                                                                                                                                                                                                                                                                                                                                                                                                                                                                                                                                                                                                                                                                                                                                                                                                                                                                                                                                                                                                                                           | 2018        | 2019 | Oct-Dec<br>2019 | Jan-Mar<br>2020 | Apr-Jun<br>2020 | Jun-20 | Jul-20      | Aug-20 | 28-Aug-20 | 4-Sep-20    | 11-Sep-20 | Week<br>Change in | Closing<br>11-Sep-20 | All Time<br>High | All Time<br>Low |
| Crude Oil, Brent | \$/bbl | 54.4                                                                                                                                                                                                                                                                                                                                                                                                                                                                                                                                                                                                                                                                                                                                                                                                                                                                                                                                                                                                                                                                                                                                                                                                                                                                                                                                                                                                                                                                                                                                                                                                                                                                                                                                                                                                                                                                                                                                                                                                                                                                                                                           | 71.1        | 64.2 | 62.7            | 50.5            | 33.4            | 40.8   | 43.2        | 45.0   | 45.4      | 44.4        | 40.5      | -8.81%            | 39.8                 | 145.6            | 19.3            |
| Crude Oil, WTI   | \$/bbl | 50.9                                                                                                                                                                                                                                                                                                                                                                                                                                                                                                                                                                                                                                                                                                                                                                                                                                                                                                                                                                                                                                                                                                                                                                                                                                                                                                                                                                                                                                                                                                                                                                                                                                                                                                                                                                                                                                                                                                                                                                                                                                                                                                                           | 64.8        | 57.0 | 56.9            | 46.3            | 28.0            | 38.3   | 40.7        | 42.4   | 43.1      | 41.6        | 37.8      | -9.04%            | 37.3                 | 145.3            | (37.6)          |

- Crude Oil Brent price declined by 8.81%
- Crude Oil WTI price declined by 9.04%

as stockpiles rise around the world and fuel demand struggles to rebound to precoronavirus levels.