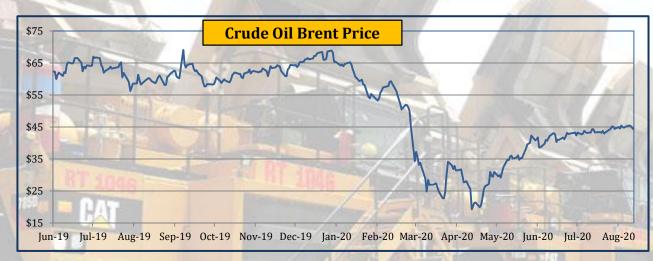

# **Commodity Price - Crude Oil**

|                  |        | 1.44 |             | 120  |         |              | 121120  |        |             |        |           |             |           |           |          | -        |          |
|------------------|--------|------|-------------|------|---------|--------------|---------|--------|-------------|--------|-----------|-------------|-----------|-----------|----------|----------|----------|
|                  |        | Yea  | arly Averag | jes  | Qua     | rterly Avera | ages    | Mo     | nthly Avera | ges    | W         | eekly Avera | ges       | Last      | Last Day | 2008     | -2020    |
| Commodity        | Unit   | 2017 | 2018        | 2019 | Oct-Dec | Jan-Mar      | Apr-Jun | May-20 | Iun-20      | Jul-20 | 7 1.00 20 | 14 4.9.0 20 | 21-Aug-20 | Week      | Closing  | All Time | All Time |
|                  |        | 2017 | 2010        | 2019 | 2019    | 2020         | 2020    | May-20 | Juli-20     | Jui-20 | 7-Aug-20  | 14-Aug-20   | 21-Aug-20 | Change in | 21-Aug-  | High     | Low      |
| Crude Oil, Brent | \$/bbl | 54.4 | 71.1        | 64.2 | 62.7    | 50.5         | 33.4    | 32.4   | 40.8        | 43.2   | 44.6      | 44.9        | 45.1      | 0.34%     | 44.4     | 145.6    | 19.3     |
| Crude Oil, WTI   | \$/bbl | 50.9 | 64.8        | 57.0 | 56.9    | 46.3         | 28.0    | 28.8   | 38.3        | 40.7   | 41.6      | 42.1        | 42.7      | 1.50%     | 42.3     | 145.3    | (37.6)   |

- Crude Oil Brent price rose by 0.34%
- Crude Oil WTI price rose by 1.50%.