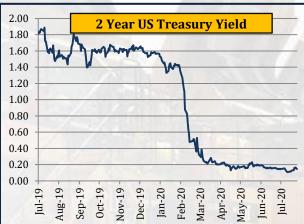

- 3 Month US Treasury yield declined by 3.60%
- 2 year US Treasury yields declined by 4.39%
- 5 year US Treasury yields declined by 4.85%.
- 10 Year US Treasury yields declined by 2.23%
- 30 Year US Treasury yields rose slightly by 0.56%