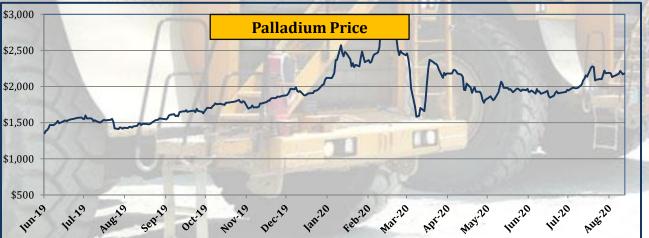

### **Commodity Price - Steel Scrap & Palladium**

|             |        |       |               |         |         |              |         |         |             |         |          |              |           |           |          | -        |          |
|-------------|--------|-------|---------------|---------|---------|--------------|---------|---------|-------------|---------|----------|--------------|-----------|-----------|----------|----------|----------|
|             |        | Ye    | early Average | ges     | Quar    | rterly Avera | ages    | Mo      | nthly Avera | ges     | W        | eekly Averag | ges       | Last      | Last Day | 2008     | 8-2020   |
| Commodity   | Unit   | 2017  | 2018          | 2019    | Oct-Dec | Jan-Mar      | Apr-Jun | Mav-20  | Jun-20      | Iul-20  | 7-110-20 | 14-110-20    | 21-Aug-20 | Week      | Closing  | All Time | All Time |
|             |        | 2017  | 2010          | 2019    | 2019    | 2020         | 2020    | May-20  | Juli-20     | Jui-20  | 7-Aug-20 | 14-Aug-20    | 21-Aug-20 | Change in | 21-Aug-  | High     | Low      |
| Steel Scrap | \$/t   | 302.9 | 341.4         | 288.2   | 264.3   | 276.3        | 251.6   | 248.3   | 262.4       | 261.9   | 289.5    | 288.1        | 287.4     | -0.24%    | 284.0    | 384.0    | 182.0    |
| Palladium   | \$/toz | 870.0 | 1,030.2       | 1,539.4 | 1,797.4 | 2,293.0      | 1,989.5 | 1,909.7 | 1,928.3     | 2,035.7 | 2,152.6  | 2,159.0      | 2,187.2   | 1.31%     | 2,180.0  | 2,795.0  | 404.0    |

• Steel scrap price declined by 0.24%.

• Palladium price rose by 1.31%.