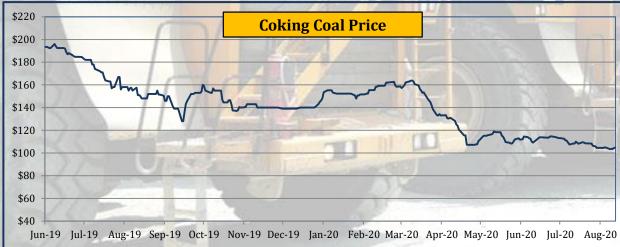

# **Commodity Price - Coal**

|              |       | 1.0   |             | 1.20  |         |              |         |        |             |        |          |             |           |           |          |          |          |
|--------------|-------|-------|-------------|-------|---------|--------------|---------|--------|-------------|--------|----------|-------------|-----------|-----------|----------|----------|----------|
|              |       | Yea   | arly Averag | es    | Qua     | rterly Avera | ages    | Moi    | nthly Avera | ges    | We       | eekly Avera | ges       | Last      | Last Day | 2008-    | ·2020    |
| Commodity    | Unit  | 2017  | 2018        | 2019  | Oct-Dec | Jan-Mar      | Apr-Jun | May-20 | Iun-20      | Iul-20 | 7 Ang 20 | 14 Aug 20   | 21-Aug-20 | Week      | Closing  | All Time | All Time |
|              |       | 2017  | 2010        | 2019  | 2019    | 2020         | 2020    | May-20 | Juli-20     | Jui-20 | 7-Aug-20 | 14-Aug-20   | 21-Aug-20 | Change in | 21-Aug-  | High     | Low      |
| Thermal Coal | \$/mt | 88.4  | 107.0       | 77.9  | 67.5    | 67.8         | 56.2    | 55.3   | 54.6        | 53.9   | 56.5     | 54.2        | 52.7      | -2.70%    | 51.4     | 139.1    | 48.8     |
| Coking Coal  | \$/t  | 187.2 | 207.9       | 176.6 | 144.3   | 154.5        | 117.8   | 113.4  | 111.9       | 110.8  | 106.2    | 104.7       | 103.9     | -0.73%    | 104.7    | 300.0    | 72.3     |

- Thermal Coal price declined by 2.70% last week
- Coking Coal price declined by 0.73%