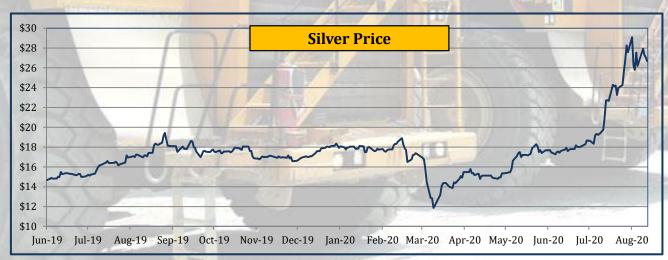

### **Commodity Price - Gold & Silver**

|        | Direct . |                             | 12                                      |                                                 |                                                                              | C-27/30                                                                                              |                                                                                                                              |                                                                                                                                             |                                                                                                                                                            |                                                                                                                                                                           |                                                                                                                                                                                          |                                                                                                                                                                                                              |                                                                                                                                                                                                                                |                                                                                                                                                                                                                                                        |                                                                                                                                                                                                                                                                                                |                                                                                                                                                                                                                                                                                                                           |
|--------|----------|-----------------------------|-----------------------------------------|-------------------------------------------------|------------------------------------------------------------------------------|------------------------------------------------------------------------------------------------------|------------------------------------------------------------------------------------------------------------------------------|---------------------------------------------------------------------------------------------------------------------------------------------|------------------------------------------------------------------------------------------------------------------------------------------------------------|---------------------------------------------------------------------------------------------------------------------------------------------------------------------------|------------------------------------------------------------------------------------------------------------------------------------------------------------------------------------------|--------------------------------------------------------------------------------------------------------------------------------------------------------------------------------------------------------------|--------------------------------------------------------------------------------------------------------------------------------------------------------------------------------------------------------------------------------|--------------------------------------------------------------------------------------------------------------------------------------------------------------------------------------------------------------------------------------------------------|------------------------------------------------------------------------------------------------------------------------------------------------------------------------------------------------------------------------------------------------------------------------------------------------|---------------------------------------------------------------------------------------------------------------------------------------------------------------------------------------------------------------------------------------------------------------------------------------------------------------------------|
|        | Yea      | arly Averag                 | es                                      | Quar                                            | rterly Aver:                                                                 | ages                                                                                                 | Mo                                                                                                                           | nthly Avera                                                                                                                                 | ges                                                                                                                                                        | We                                                                                                                                                                        | eekly Avera                                                                                                                                                                              | ges                                                                                                                                                                                                          | Last                                                                                                                                                                                                                           | Last Day                                                                                                                                                                                                                                               | 2008-                                                                                                                                                                                                                                                                                          | -2020                                                                                                                                                                                                                                                                                                                     |
| Unit   | 2017     | 2018                        | 2019                                    | Oct-Dec                                         | Jan-Mar                                                                      | Apr-Jun                                                                                              | Mav-20                                                                                                                       | Iun-20                                                                                                                                      | Jul-20                                                                                                                                                     | 7-Aug-20                                                                                                                                                                  | 14-Aug-20                                                                                                                                                                                | 21-Aug-20                                                                                                                                                                                                    | Week                                                                                                                                                                                                                           | Closing                                                                                                                                                                                                                                                | All Time                                                                                                                                                                                                                                                                                       | -                                                                                                                                                                                                                                                                                                                         |
|        |          |                             |                                         | 2019                                            | 2020                                                                         | 2020                                                                                                 |                                                                                                                              | ,                                                                                                                                           | ,                                                                                                                                                          |                                                                                                                                                                           |                                                                                                                                                                                          |                                                                                                                                                                                                              | Change in                                                                                                                                                                                                                      | 21-Aug-                                                                                                                                                                                                                                                | High                                                                                                                                                                                                                                                                                           | Low                                                                                                                                                                                                                                                                                                                       |
| \$/toz | 1,258.0  | 1,269.0                     | 1,392.0                                 | 1,482.3                                         | 1,583.0                                                                      | 1,712.0                                                                                              | 1,719.1                                                                                                                      | 1,734.0                                                                                                                                     | 1,844.6                                                                                                                                                    | 2,016.7                                                                                                                                                                   | 1,961.3                                                                                                                                                                                  | 1,967.0                                                                                                                                                                                                      | 0.29%                                                                                                                                                                                                                          | 1,939.8                                                                                                                                                                                                                                                | 2,056.0                                                                                                                                                                                                                                                                                        | 713.3                                                                                                                                                                                                                                                                                                                     |
| \$/toz | 17.1     | 15.7                        | 16.2                                    | 17.3                                            | 16.9                                                                         | 16.4                                                                                                 | 16.3                                                                                                                         | 17.7                                                                                                                                        | 20.5                                                                                                                                                       | 26.5                                                                                                                                                                      | 27.0                                                                                                                                                                                     | 27.3                                                                                                                                                                                                         | 1.25%                                                                                                                                                                                                                          | 26.7                                                                                                                                                                                                                                                   | 48.5                                                                                                                                                                                                                                                                                           | 9.0                                                                                                                                                                                                                                                                                                                       |
|        | \$/toz   | Unit 2017<br>\$/toz 1,258.0 | Unit 2017 2018   \$/toz 1,258.0 1,269.0 | 2017 2018 2019   \$/toz 1,258.0 1,269.0 1,392.0 | Unit 2017 2018 2019 Oct-Dec<br>2019   \$/toz 1,258.0 1,269.0 1,392.0 1,482.3 | Unit 2017 2018 2019 Oct-Dec<br>2019 Jan-Mar<br>2020   \$/toz 1,258.0 1,269.0 1,392.0 1,482.3 1,583.0 | Unit 2017 2018 2019 Oct-Dec<br>2019 Jan-Mar<br>2020 Apr-Jun<br>2020   \$/toz 1,258.0 1,269.0 1,392.0 1,482.3 1,583.0 1,712.0 | Unit 2017 2018 2019 Oct-Dec<br>2019 Jan-Mar<br>2020 Apr-Jun<br>2020 May-20   \$/toz 1,258.0 1,269.0 1,392.0 1,482.3 1,583.0 1,712.0 1,719.1 | Unit 2017 2018 2019 Oct-Dec<br>2019 Jan-Mar<br>2020 Apr-Jun<br>2020 May-20 Jun-20   \$/toz 1,258.0 1,269.0 1,392.0 1,482.3 1,583.0 1,712.0 1,719.1 1,734.0 | Unit 2017 2018 2019 Oct-Dec<br>2019 Jan-Mar<br>2020 Apr-Jun<br>2020 May-20 Jun-20 Jul-20   \$/toz 1,258.0 1,269.0 1,392.0 1,482.3 1,583.0 1,712.0 1,719.1 1,734.0 1,844.6 | Unit 2017 2018 2019 Oct-Dec 2019 Jan-Mar 2020 Apr-Jun 2020 May-20 Jun-20 Jul-20 Jul-20 7-Aug-20   \$/toz 1,258.0 1,269.0 1,392.0 1,482.3 1,583.0 1,712.0 1,719.1 1,734.0 1,844.6 2,016.7 | Unit 2017 2018 2019 Oct-Dec<br>2019 Jan-Mar<br>2020 Apr-Jun<br>2020 May-20 Jun-20 Jul-20 7-Aug-20 14-Aug-20   \$/toz 1,258.0 1,269.0 1,392.0 1,482.3 1,583.0 1,712.0 1,719.1 1,734.0 1,844.6 2,016.7 1,961.3 | Unit 2017 2018 2019 Oct-Dec<br>2019 Jan-Mar<br>2020 Apr-Jun<br>2020 May-20 Jun-20 Jul-20 7-Aug-20 14-Aug-20 21-Aug-20   \$/toz 1,258.0 1,269.0 1,392.0 1,482.3 1,583.0 1,712.0 1,719.1 1,734.0 1,844.6 2,016.7 1,961.3 1,967.0 | Unit 2017 2018 2019 Oct-Dec<br>2019 Jan-Mar<br>2020 Apr-Jun<br>2020 May-20 Jun-20 Jul-20 7-Aug-20 I4-Aug-20 21-Aug-20 Week<br>Change in   \$/toz 1,258.0 1,269.0 1,392.0 1,482.3 1,583.0 1,712.0 1,719.1 1,734.0 1,844.6 2,016.7 1,961.3 1,967.0 0.29% | Unit 2017 2018 2019 Oct-Dec<br>2019 Jan-Mar<br>2020 Apr-Jun<br>2020 May-20 Jun-20 Jul-20 7-Aug-20 14-Aug-20 21-Aug-20 Week<br>Change in<br>21-Aug-2 Closing<br>21-Aug-2   \$/toz 1,258.0 1,269.0 1,392.0 1,482.3 1,583.0 1,712.0 1,719.1 1,734.0 1,844.6 2,016.7 1,961.3 1,967.0 0.29% 1,939.8 | Unit 2017 2018 2019 Oct-Dec<br>2019 Jan-Mar<br>2020 Apr-Jun<br>2020 May-20 Jun-20 Jul-20 7-Aug-20 14-Aug-20 21-Aug-20 Week<br>Change in<br>21-Aug-20 Closing<br>21-Aug-20 All Time<br>High   \$/toz 1,258.0 1,269.0 1,392.0 1,482.3 1,583.0 1,712.0 1,719.1 1,734.0 1,844.6 2,016.7 1,961.3 1,967.0 0.29% 1,939.8 2,056.0 |

• Gold price declined by 0.29%.

• Silver price rose by 1.25%.