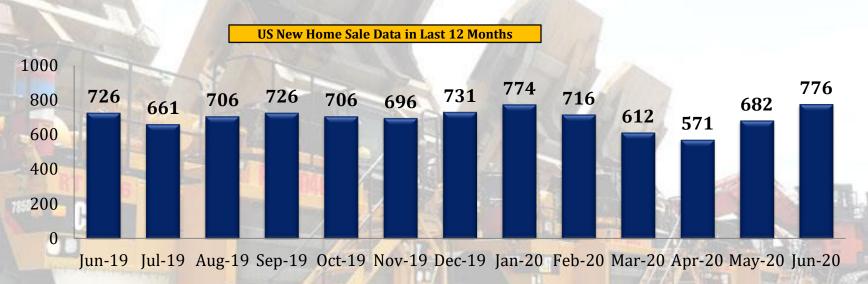

#### **US New Home Sale Data**

| Sales Data          | Unit      | Jun-19 | Jul-19 | Aug-19 | Sep-19 | Oct-19 | Nov-19 | Dec-19 | Jan-20 | Feb-20 | Mar-20 | Apr-20 | May-20 | Jun-20 | Change on Last<br>Month in +/- % |
|---------------------|-----------|--------|--------|--------|--------|--------|--------|--------|--------|--------|--------|--------|--------|--------|----------------------------------|
| New Home Sale in US | In 1000's | 726    | 661    | 706    | 726    | 706    | 696    | 731    | 774    | 716    | 612    | 571    | 682    | 776    | 13.8%                            |

Numbers In 1000's

Sales of new single-family houses in June 2020 were at a seasonally adjusted annual rate of 776,000, according to estimates released jointly today by the U.S. Census Bureau and the Department of Housing and Urban Development. This is 13.8 above the revised May rate of 682,000 and is 6.9 percent above the June 2019 estimate of 726,000.