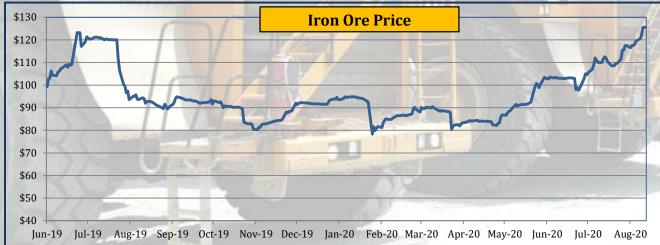

# **Commodity Price - Copper & Iron Ore**

| Contraction of the second |  |
|---------------------------|--|
|                           |  |

|           |        | CIT STATE |             | 120     | Carlos Carlos |              | 121120  |         |             |         |           |                    |           |           |          | -        |          |
|-----------|--------|-----------|-------------|---------|---------------|--------------|---------|---------|-------------|---------|-----------|--------------------|-----------|-----------|----------|----------|----------|
|           |        | Yea       | arly Averag | es      | Qua           | rterly Avera | ages    | Mo      | nthly Avera | ges     | W         | eekly Avera        | ges       | Last      | Last Day | 2008     | -2020    |
| Commodity | Unit   | 2017      | 2018        | 2019    | Oct-Dec       | Jan-Mar      | Apr-Jun | Mav-20  | Iun-20      | Jul-20  | 7-4110-20 | 1 <i>4</i> -Aug-20 | 21-Aug-20 | Week      | Closing  | All Time | All Time |
|           |        | 2017      | 2010        | 2017    | 2019          | 2020         | 2020    | May-20  | Jun-20      | Jui-20  | 7-Aug-20  | 14-Aug-20          | 21-Aug-20 | Change in | 21-Aug-  | High     | Low      |
| Copper    | \$/mt  | 6,170.0   | 6,530.0     | 6,010.0 | 5,898.0       | 5,634.0      | 5,340.0 | 5,233.9 | 5,742.4     | 6,353.7 | 6,459.4   | 6,364.2            | 6,551.6   | 2.94%     | 6,564.5  | 10,148.0 | 2,790.0  |
| Iron ore  | \$/dmt | 71.8      | 69.8        | 93.8    | 88.7          | 90.8         | 91.5    | 88.6    | 102.4       | 107.2   | 115.5     | 117.8              | 123.8     | 5.09%     | 125.5    | 191.9    | 37.0     |

• Copper price declined by 2.94%

• Iron Ore price rose by 5.09%