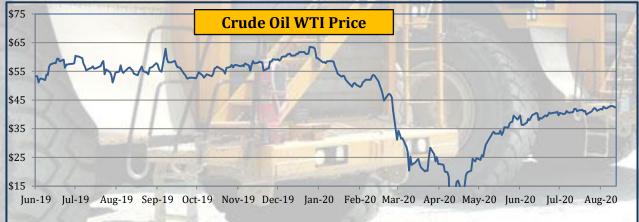

# **Commodity Price - Crude Oil**

|                  |        | 1.44 |             | 120  |         |              | 121120  |        |             |        |           |             |           |           |          | -        |          |
|------------------|--------|------|-------------|------|---------|--------------|---------|--------|-------------|--------|-----------|-------------|-----------|-----------|----------|----------|----------|
|                  |        | Yea  | arly Averag | jes  | Qua     | rterly Avera | ages    | Mo     | nthly Avera | ges    | W         | eekly Avera | ges       | Last      | Last Day | 2008     | -2020    |
| Commodity        | Unit   | 2017 | 2018        | 2019 | Oct-Dec | Jan-Mar      | Apr-Jun | May-20 | Iun-20      | Jul-20 | 7 1.00 20 | 14 4.9.0 20 | 21-Aug-20 | Week      | Closing  | All Time | All Time |
|                  |        | 2017 | 2010        | 2019 | 2019    | 2020         | 2020    | May-20 | Juli-20     | Jui-20 | 7-Aug-20  | 14-Aug-20   | 21-Aug-20 | Change in | 21-Aug-  | High     | Low      |
| Crude Oil, Brent | \$/bbl | 54.4 | 71.1        | 64.2 | 62.7    | 50.5         | 33.4    | 32.4   | 40.8        | 43.2   | 44.6      | 44.9        | 45.1      | 0.34%     | 44.4     | 145.6    | 19.3     |
| Crude Oil, WTI   | \$/bbl | 50.9 | 64.8        | 57.0 | 56.9    | 46.3         | 28.0    | 28.8   | 38.3        | 40.7   | 41.6      | 42.1        | 42.7      | 1.50%     | 42.3     | 145.3    | (37.6)   |

- Crude Oil Brent price rose by 0.34%
- Crude Oil WTI price rose by 1.50%.