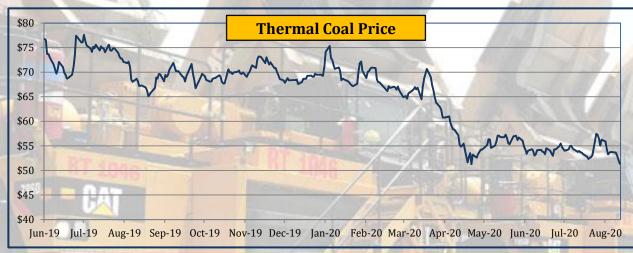

# **Commodity Price - Coal**

|              |       | 1.0   |             | 1.20  |         |              |         |        |             |        |          |             |           |           |          |          |          |
|--------------|-------|-------|-------------|-------|---------|--------------|---------|--------|-------------|--------|----------|-------------|-----------|-----------|----------|----------|----------|
|              |       | Yea   | arly Averag | es    | Qua     | rterly Avera | ages    | Moi    | nthly Avera | ges    | We       | eekly Avera | ges       | Last      | Last Day | 2008-    | ·2020    |
| Commodity    | Unit  | 2017  | 2018        | 2019  | Oct-Dec | Jan-Mar      | Apr-Jun | May-20 | Iun-20      | Iul-20 | 7 Ang 20 | 14 Aug 20   | 21-Aug-20 | Week      | Closing  | All Time | All Time |
|              |       | 2017  | 2010        | 2019  | 2019    | 2020         | 2020    | May-20 | Juli-20     | Jui-20 | 7-Aug-20 | 14-Aug-20   | 21-Aug-20 | Change in | 21-Aug-  | High     | Low      |
| Thermal Coal | \$/mt | 88.4  | 107.0       | 77.9  | 67.5    | 67.8         | 56.2    | 55.3   | 54.6        | 53.9   | 56.5     | 54.2        | 52.7      | -2.70%    | 51.4     | 139.1    | 48.8     |
| Coking Coal  | \$/t  | 187.2 | 207.9       | 176.6 | 144.3   | 154.5        | 117.8   | 113.4  | 111.9       | 110.8  | 106.2    | 104.7       | 103.9     | -0.73%    | 104.7    | 300.0    | 72.3     |

- Thermal Coal price declined by 2.70% last week
- Coking Coal price declined by 0.73%