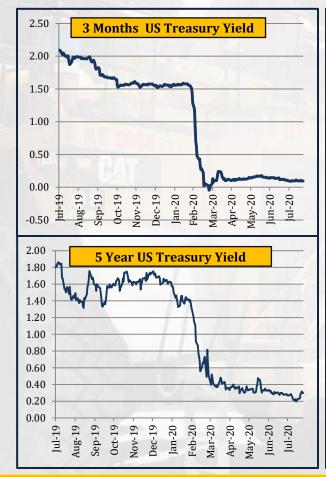

# **U.S. Treasury Bond Rates**

| 8-2020      |
|-------------|
| All Time    |
| Low         |
| -0.036      |
| 7 0.13      |
| 0.29        |
| 0.50        |
| 5 0.94      |
| 5<br>7<br>1 |

2.50 **10 Year US Treasury Yield** 2.00 1.50 1.00 0.50 0.00 Aug-19 Sep-19 0ct-19 Dec-19 Feb-20 Mar-20 May-20 Jul-19 Nov-19 Jan-20 Apr-20 Jun-20 Jul-20 U.S. Treasury yields declined last week.

- 3 Month US Treasury yield declined by 3.60%
- 2 year US Treasury yields declined by 4.39%
- 5 year US Treasury yields declined by 4.85%.
- 10 Year US Treasury yields declined by 2.23%
- 30 Year US Treasury yields rose slightly by 0.56%