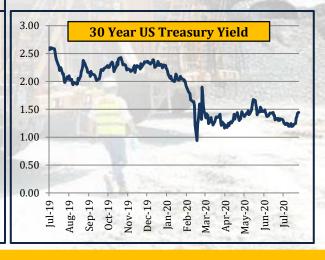

- 3 Month US Treasury yield declined by 3.60%
- 2 year US Treasury yields declined by 4.39%
- 5 year US Treasury yields declined by 4.85%.
- 10 Year US Treasury yields declined by 2.23%
- 30 Year US Treasury yields rose slightly by 0.56%