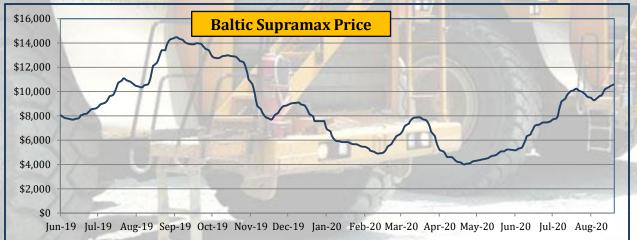

### **Baltic Shipping Rates**

|                |        | Yea     | arly Average | es       | Quar     | rterly Avera | ages    | Moi     | nthly Avera | ges      | W        | eekly Averag | ges       | Last      | Last Day | 2008-    | -2020    |
|----------------|--------|---------|--------------|----------|----------|--------------|---------|---------|-------------|----------|----------|--------------|-----------|-----------|----------|----------|----------|
| Commodity      | Unit   | 2017    | 2018         | 2019     | Oct-Dec  | Jan-Mar      | Apr-Jun | Mav-20  | Jun-20      | Iul-20   | 7-100-20 | 14-Aug-20    | 21-Aug-20 | Week      | Closing  | All Time | All Time |
|                |        | 2017    | 2010         | 2019     | 2019     | 2020         | 2020    | May-20  | Juli-20     | Jui-20   | 7-Aug-20 | 14-Aug-20    | 21-Aug-20 | Change in | 21-Aug-  | High     | Low      |
| Panamax Index  | Index  | 1,213.4 | 1,452.0      | 1,389.0  | 1,467.1  | 787.6        | 815.7   | 656.0   | 996.5       | 1,378.8  | 1,407.4  | 1,727.8      | 1,745.4   | 1.02%     | 1,653.0  | 4,247.0  | 282.0    |
| Supramax Index | Index  | 843.3   | 1,031.0      | 881.0    | 959.8    | 596.1        | 495.8   | 454.6   | 599.9       | 844.1    | 851.0    | 895.4        | 953.0     | 6.43%     | 962.0    | 2,982.0  | 243.0    |
| Panamax Price  | \$/day |         | 11,656.0     | 11,111.3 | 11,763.3 | 7,118.2      | 7,342.4 | 5,903.9 | 8,970.7     | 12,409.4 | 12,667.6 | 15,550.6     | 15,709.0  | 1.02%     | 14,876.0 |          |          |
| Supramax Price | \$/day |         | 11,495.0     | 9,529.6  | 10,263.9 | 6,250.1      | 5,237.0 | 4,751.1 | 6,431.3     | 9,288.6  | 9,360.8  | 9,876.6      | 10,483.2  | 6.14%     | 10,583.7 |          |          |
| Panamax Price  | \$/day | 013.3   | 11,656.0     | 11,111.3 | 11,763.3 | 7,118.2      | 7,342.4 | 5,903.9 | 8,970.7     | 12,409.4 | 12,667.6 | 15,550.6     | 15,709.0  | 1.02%     | 14,876.0 | · ·      |          |

• Panamax shipping rates rose by 1.02%

• Supramax shipping rates rose by 6.43% last week