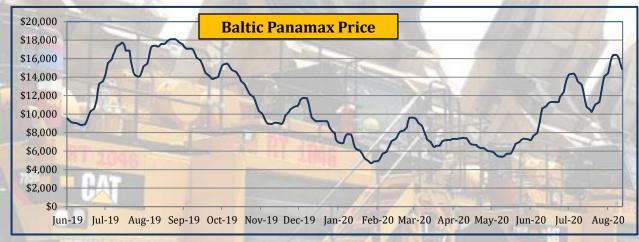

### **Baltic Shipping Rates**

|                |        | Yea     | arly Average | es       | Quar     | rterly Avera | ages    | Moi     | nthly Avera | ges      | W        | eekly Averag | ges       | Last      | Last Day | 2008-    | -2020    |
|----------------|--------|---------|--------------|----------|----------|--------------|---------|---------|-------------|----------|----------|--------------|-----------|-----------|----------|----------|----------|
| Commodity      | Unit   | 2017    | 2018         | 2019     | Oct-Dec  | Jan-Mar      | Apr-Jun | Mav-20  | Jun-20      | Iul-20   | 7-100-20 | 14-Aug-20    | 21-Aug-20 | Week      | Closing  | All Time | All Time |
|                |        | 2017    | 2010         | 2019     | 2019     | 2020         | 2020    | May-20  | Juli-20     | Jui-20   | 7-Aug-20 | 14-Aug-20    | 21-Aug-20 | Change in | 21-Aug-  | High     | Low      |
| Panamax Index  | Index  | 1,213.4 | 1,452.0      | 1,389.0  | 1,467.1  | 787.6        | 815.7   | 656.0   | 996.5       | 1,378.8  | 1,407.4  | 1,727.8      | 1,745.4   | 1.02%     | 1,653.0  | 4,247.0  | 282.0    |
| Supramax Index | Index  | 843.3   | 1,031.0      | 881.0    | 959.8    | 596.1        | 495.8   | 454.6   | 599.9       | 844.1    | 851.0    | 895.4        | 953.0     | 6.43%     | 962.0    | 2,982.0  | 243.0    |
| Panamax Price  | \$/day |         | 11,656.0     | 11,111.3 | 11,763.3 | 7,118.2      | 7,342.4 | 5,903.9 | 8,970.7     | 12,409.4 | 12,667.6 | 15,550.6     | 15,709.0  | 1.02%     | 14,876.0 |          |          |
| Supramax Price | \$/day |         | 11,495.0     | 9,529.6  | 10,263.9 | 6,250.1      | 5,237.0 | 4,751.1 | 6,431.3     | 9,288.6  | 9,360.8  | 9,876.6      | 10,483.2  | 6.14%     | 10,583.7 |          |          |
| Panamax Price  | \$/day | 013.3   | 11,656.0     | 11,111.3 | 11,763.3 | 7,118.2      | 7,342.4 | 5,903.9 | 8,970.7     | 12,409.4 | 12,667.6 | 15,550.6     | 15,709.0  | 1.02%     | 14,876.0 | · ·      |          |

• Panamax shipping rates rose by 1.02%

• Supramax shipping rates rose by 6.43% last week