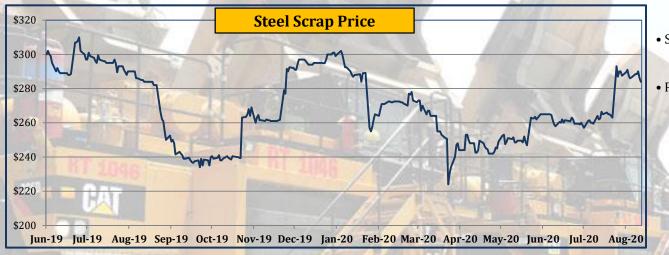

### **Commodity Price - Steel Scrap & Palladium**

|             |        |       |               |         |         |              |         |         |             |         |          |              |           |           |          | -        |          |
|-------------|--------|-------|---------------|---------|---------|--------------|---------|---------|-------------|---------|----------|--------------|-----------|-----------|----------|----------|----------|
|             |        | Ye    | early Average | ges     | Quar    | rterly Avera | ages    | Mo      | nthly Avera | ges     | W        | eekly Averag | ges       | Last      | Last Day | 2008     | 8-2020   |
| Commodity   | Unit   | 2017  | 2018          | 2019    | Oct-Dec | Jan-Mar      | Apr-Jun | Mav-20  | Jun-20      | Iul-20  | 7-110-20 | 14-110-20    | 21-Aug-20 | Week      | Closing  | All Time | All Time |
|             |        | 2017  | 2010          | 2019    | 2019    | 2020         | 2020    | May-20  | Juli-20     | Jui-20  | 7-Aug-20 | 14-Aug-20    | 21-Aug-20 | Change in | 21-Aug-  | High     | Low      |
| Steel Scrap | \$/t   | 302.9 | 341.4         | 288.2   | 264.3   | 276.3        | 251.6   | 248.3   | 262.4       | 261.9   | 289.5    | 288.1        | 287.4     | -0.24%    | 284.0    | 384.0    | 182.0    |
| Palladium   | \$/toz | 870.0 | 1,030.2       | 1,539.4 | 1,797.4 | 2,293.0      | 1,989.5 | 1,909.7 | 1,928.3     | 2,035.7 | 2,152.6  | 2,159.0      | 2,187.2   | 1.31%     | 2,180.0  | 2,795.0  | 404.0    |

• Steel scrap price declined by 0.24%.

• Palladium price rose by 1.31%.