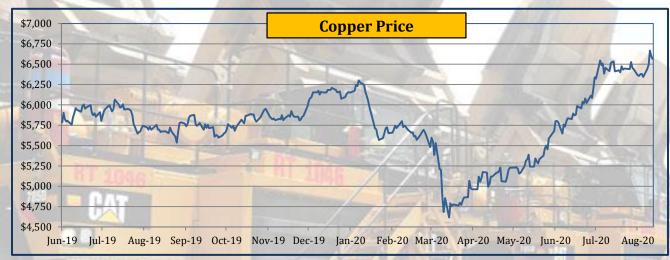

# **Commodity Price - Copper & Iron Ore**

| Contraction of the second |  |
|---------------------------|--|
|                           |  |

|           |        | CIT STATE |             | 120     | Carlos Carlos |              | 121120  |         |             |         |           |                    |           |           |          | -        |          |
|-----------|--------|-----------|-------------|---------|---------------|--------------|---------|---------|-------------|---------|-----------|--------------------|-----------|-----------|----------|----------|----------|
|           |        | Yea       | arly Averag | es      | Qua           | rterly Avera | ages    | Mo      | nthly Avera | ges     | W         | eekly Avera        | ges       | Last      | Last Day | 2008     | -2020    |
| Commodity | Unit   | 2017      | 2018        | 2019    | Oct-Dec       | Jan-Mar      | Apr-Jun | Mav-20  | Iun-20      | Jul-20  | 7-4110-20 | 1 <i>4</i> -Aug-20 | 21-Aug-20 | Week      | Closing  | All Time | All Time |
|           |        | 2017      | 2010        | 2017    | 2019          | 2020         | 2020    | May-20  | Jun-20      | Jui-20  | 7-Aug-20  | 14-Aug-20          | 21-Aug-20 | Change in | 21-Aug-  | High     | Low      |
| Copper    | \$/mt  | 6,170.0   | 6,530.0     | 6,010.0 | 5,898.0       | 5,634.0      | 5,340.0 | 5,233.9 | 5,742.4     | 6,353.7 | 6,459.4   | 6,364.2            | 6,551.6   | 2.94%     | 6,564.5  | 10,148.0 | 2,790.0  |
| Iron ore  | \$/dmt | 71.8      | 69.8        | 93.8    | 88.7          | 90.8         | 91.5    | 88.6    | 102.4       | 107.2   | 115.5     | 117.8              | 123.8     | 5.09%     | 125.5    | 191.9    | 37.0     |

• Copper price declined by 2.94%

• Iron Ore price rose by 5.09%