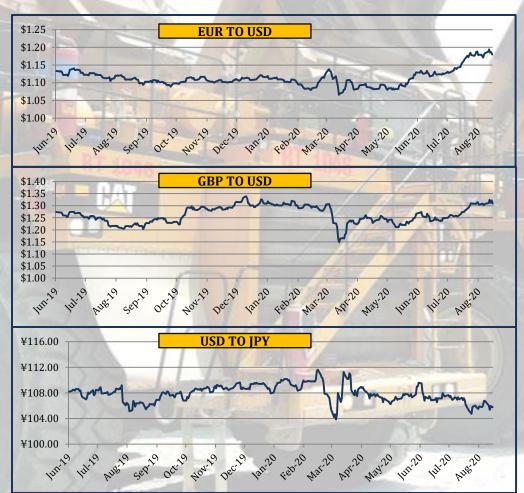

US Dollar weakens against Euro. British Pound and against Japanese Yen last week

- USD declined against EUR by 0.71%
- USD declined against GBP by 0.70%
- USD declined against JPY by 0.58% last week.