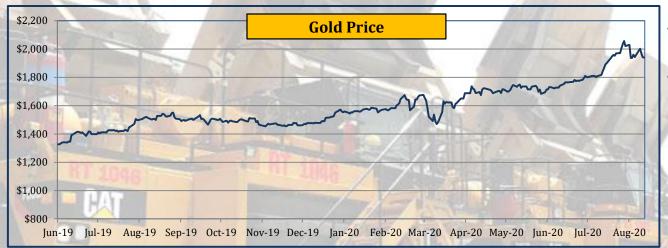

### **Commodity Price - Gold & Silver**

|        | Direct . |                             | 12                                      |                                                 |                                                                              | C-27/30                                                                                              |                                                                                                                              |                                                                                                                                             |                                                                                                                                                            |                                                                                                                                                                           |                                                                                                                                                                                          |                                                                                                                                                                                                              |                                                                                                                                                                                                                                |                                                                                                                                                                                                                                                        |                                                                                                                                                                                                                                                                                                |                                                                                                                                                                                                                                                                                                                           |
|--------|----------|-----------------------------|-----------------------------------------|-------------------------------------------------|------------------------------------------------------------------------------|------------------------------------------------------------------------------------------------------|------------------------------------------------------------------------------------------------------------------------------|---------------------------------------------------------------------------------------------------------------------------------------------|------------------------------------------------------------------------------------------------------------------------------------------------------------|---------------------------------------------------------------------------------------------------------------------------------------------------------------------------|------------------------------------------------------------------------------------------------------------------------------------------------------------------------------------------|--------------------------------------------------------------------------------------------------------------------------------------------------------------------------------------------------------------|--------------------------------------------------------------------------------------------------------------------------------------------------------------------------------------------------------------------------------|--------------------------------------------------------------------------------------------------------------------------------------------------------------------------------------------------------------------------------------------------------|------------------------------------------------------------------------------------------------------------------------------------------------------------------------------------------------------------------------------------------------------------------------------------------------|---------------------------------------------------------------------------------------------------------------------------------------------------------------------------------------------------------------------------------------------------------------------------------------------------------------------------|
|        | Yea      | arly Averag                 | es                                      | Quar                                            | rterly Aver:                                                                 | ages                                                                                                 | Mo                                                                                                                           | nthly Avera                                                                                                                                 | ges                                                                                                                                                        | We                                                                                                                                                                        | eekly Avera                                                                                                                                                                              | ges                                                                                                                                                                                                          | Last                                                                                                                                                                                                                           | Last Day                                                                                                                                                                                                                                               | 2008-                                                                                                                                                                                                                                                                                          | -2020                                                                                                                                                                                                                                                                                                                     |
| Unit   | 2017     | 2018                        | 2019                                    | Oct-Dec                                         | Jan-Mar                                                                      | Apr-Jun                                                                                              | Mav-20                                                                                                                       | Iun-20                                                                                                                                      | Jul-20                                                                                                                                                     | 7-Aug-20                                                                                                                                                                  | 14-Aug-20                                                                                                                                                                                | 21-Aug-20                                                                                                                                                                                                    | Week                                                                                                                                                                                                                           | Closing                                                                                                                                                                                                                                                | All Time                                                                                                                                                                                                                                                                                       | -                                                                                                                                                                                                                                                                                                                         |
|        |          |                             |                                         | 2019                                            | 2020                                                                         | 2020                                                                                                 |                                                                                                                              | ,                                                                                                                                           | ,                                                                                                                                                          |                                                                                                                                                                           |                                                                                                                                                                                          |                                                                                                                                                                                                              | Change in                                                                                                                                                                                                                      | 21-Aug-                                                                                                                                                                                                                                                | High                                                                                                                                                                                                                                                                                           | Low                                                                                                                                                                                                                                                                                                                       |
| \$/toz | 1,258.0  | 1,269.0                     | 1,392.0                                 | 1,482.3                                         | 1,583.0                                                                      | 1,712.0                                                                                              | 1,719.1                                                                                                                      | 1,734.0                                                                                                                                     | 1,844.6                                                                                                                                                    | 2,016.7                                                                                                                                                                   | 1,961.3                                                                                                                                                                                  | 1,967.0                                                                                                                                                                                                      | 0.29%                                                                                                                                                                                                                          | 1,939.8                                                                                                                                                                                                                                                | 2,056.0                                                                                                                                                                                                                                                                                        | 713.3                                                                                                                                                                                                                                                                                                                     |
| \$/toz | 17.1     | 15.7                        | 16.2                                    | 17.3                                            | 16.9                                                                         | 16.4                                                                                                 | 16.3                                                                                                                         | 17.7                                                                                                                                        | 20.5                                                                                                                                                       | 26.5                                                                                                                                                                      | 27.0                                                                                                                                                                                     | 27.3                                                                                                                                                                                                         | 1.25%                                                                                                                                                                                                                          | 26.7                                                                                                                                                                                                                                                   | 48.5                                                                                                                                                                                                                                                                                           | 9.0                                                                                                                                                                                                                                                                                                                       |
|        | \$/toz   | Unit 2017<br>\$/toz 1,258.0 | Unit 2017 2018   \$/toz 1,258.0 1,269.0 | 2017 2018 2019   \$/toz 1,258.0 1,269.0 1,392.0 | Unit 2017 2018 2019 Oct-Dec<br>2019   \$/toz 1,258.0 1,269.0 1,392.0 1,482.3 | Unit 2017 2018 2019 Oct-Dec<br>2019 Jan-Mar<br>2020   \$/toz 1,258.0 1,269.0 1,392.0 1,482.3 1,583.0 | Unit 2017 2018 2019 Oct-Dec<br>2019 Jan-Mar<br>2020 Apr-Jun<br>2020   \$/toz 1,258.0 1,269.0 1,392.0 1,482.3 1,583.0 1,712.0 | Unit 2017 2018 2019 Oct-Dec<br>2019 Jan-Mar<br>2020 Apr-Jun<br>2020 May-20   \$/toz 1,258.0 1,269.0 1,392.0 1,482.3 1,583.0 1,712.0 1,719.1 | Unit 2017 2018 2019 Oct-Dec<br>2019 Jan-Mar<br>2020 Apr-Jun<br>2020 May-20 Jun-20   \$/toz 1,258.0 1,269.0 1,392.0 1,482.3 1,583.0 1,712.0 1,719.1 1,734.0 | Unit 2017 2018 2019 Oct-Dec<br>2019 Jan-Mar<br>2020 Apr-Jun<br>2020 May-20 Jun-20 Jul-20   \$/toz 1,258.0 1,269.0 1,392.0 1,482.3 1,583.0 1,712.0 1,719.1 1,734.0 1,844.6 | Unit 2017 2018 2019 Oct-Dec 2019 Jan-Mar 2020 Apr-Jun 2020 May-20 Jun-20 Jul-20 Jul-20 7-Aug-20   \$/toz 1,258.0 1,269.0 1,392.0 1,482.3 1,583.0 1,712.0 1,719.1 1,734.0 1,844.6 2,016.7 | Unit 2017 2018 2019 Oct-Dec<br>2019 Jan-Mar<br>2020 Apr-Jun<br>2020 May-20 Jun-20 Jul-20 7-Aug-20 14-Aug-20   \$/toz 1,258.0 1,269.0 1,392.0 1,482.3 1,583.0 1,712.0 1,719.1 1,734.0 1,844.6 2,016.7 1,961.3 | Unit 2017 2018 2019 Oct-Dec<br>2019 Jan-Mar<br>2020 Apr-Jun<br>2020 May-20 Jun-20 Jul-20 7-Aug-20 14-Aug-20 21-Aug-20   \$/toz 1,258.0 1,269.0 1,392.0 1,482.3 1,583.0 1,712.0 1,719.1 1,734.0 1,844.6 2,016.7 1,961.3 1,967.0 | Unit 2017 2018 2019 Oct-Dec<br>2019 Jan-Mar<br>2020 Apr-Jun<br>2020 May-20 Jun-20 Jul-20 7-Aug-20 I4-Aug-20 21-Aug-20 Week<br>Change in   \$/toz 1,258.0 1,269.0 1,392.0 1,482.3 1,583.0 1,712.0 1,719.1 1,734.0 1,844.6 2,016.7 1,961.3 1,967.0 0.29% | Unit 2017 2018 2019 Oct-Dec<br>2019 Jan-Mar<br>2020 Apr-Jun<br>2020 May-20 Jun-20 Jul-20 7-Aug-20 14-Aug-20 21-Aug-20 Week<br>Change in<br>21-Aug-2 Closing<br>21-Aug-2   \$/toz 1,258.0 1,269.0 1,392.0 1,482.3 1,583.0 1,712.0 1,719.1 1,734.0 1,844.6 2,016.7 1,961.3 1,967.0 0.29% 1,939.8 | Unit 2017 2018 2019 Oct-Dec<br>2019 Jan-Mar<br>2020 Apr-Jun<br>2020 May-20 Jun-20 Jul-20 7-Aug-20 14-Aug-20 21-Aug-20 Week<br>Change in<br>21-Aug-20 Closing<br>21-Aug-20 All Time<br>High   \$/toz 1,258.0 1,269.0 1,392.0 1,482.3 1,583.0 1,712.0 1,719.1 1,734.0 1,844.6 2,016.7 1,961.3 1,967.0 0.29% 1,939.8 2,056.0 |

• Gold price declined by 0.29%.

• Silver price rose by 1.25%.