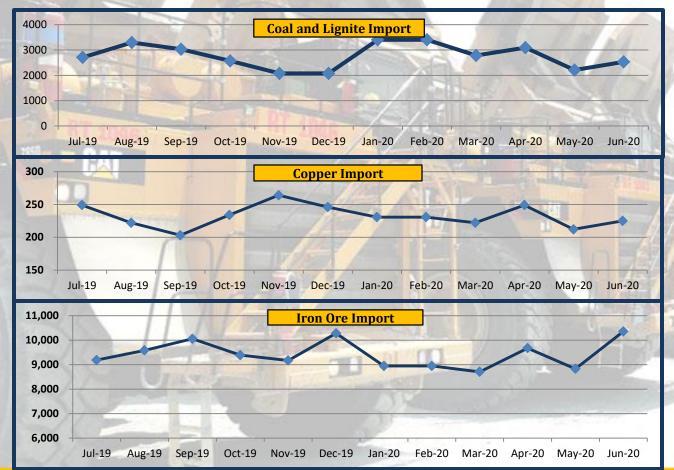

# **Chinese Major Dry Bulk Import Statistics**

|                                     |        |        |        |        |        | 2019   |        |        |        |              | 0      | 200    |        |        |
|-------------------------------------|--------|--------|--------|--------|--------|--------|--------|--------|--------|--------------|--------|--------|--------|--------|
| Commodity                           |        |        | 2020   |        |        |        |        |        |        |              |        |        |        |        |
| commounty                           | Unit   | May-19 | Jun-19 | Jul-19 | Aug-19 | Sep-19 | Oct-19 | Nov-19 | Dec-19 | Jan-Feb 2020 | Mar-20 | Apr-20 | May-20 | Jun-20 |
| Coal and lignite                    | 10000T | 2,747  | 2,710  | 3,289  | 3,295  | 3,029  | 2,569  | 2,078  | 277    | 6,806        | 2,783  | 3,095  | 2,206  | 2,529  |
| % of change                         |        | 9%     | -1%    | 21%    | 0%     | -8.1%  | -15.2% | -19%   | -87%   |              |        | 11%    | -29%   | 15%    |
| <b>Copper ores and concentrates</b> | 10000T | 184    | 147    | 207    | 182    | 158    | 191    | 216    | 193    | 377          | 178    | 203    | 169    | 159    |
| % of change                         |        | 11%    | -20%   | 41%    | -12%   | -13%   | 21%    | 13%    | -11%   |              |        | 14%    | -17%   | -6%    |
| Unwrought copper and copper produ   | 10000T | 36     | 33     | 42     | 40     | 45     | 43     | 48     | 53     | 85           | 44     | 46     | 43     | 66     |
| % of change                         |        | -12%   |        |        | -5%    | 13%    | -4%    | 12%    | 10%    |              |        | 4%     | -7%    | 52%    |
| Products, of steel or iron          | 10000T | 98     | 94     | 84     | 97     | 111    | 103    | 104    | 148    | 204          | 114    | 101    | 128    | 188    |
| % of change                         |        | -2%    | -4%    | -11%   | 15%    | 14%    | -7%    | 1%     | 42%    |              |        | -11%   | 27%    | 47%    |
| Iron ores and concentrates          | 10000T | 8,375  | 7,518  | 9,102  | 9,485  | 9,944  | 9,286  | 9,065  | 10,130 | 17,684       | 8,591  | 9,571  | 8,703  | 10,168 |
| % of change                         | 1      | 4%     | -10%   | 21%    | 4%     | 5%     | -7%    |        | 12%    |              |        | 11%    | -9%    | 17%    |

China imported 25.29 million tonnes of coal and lignite in June this year , Which is 15% up from May 2020, and 6.6% down from June 2019

The Chinese copper import in June 2020 is 2.25 million tonnes which is 6.1% up from May 2020 and 25% up from June 2019.

Copper includes (Copper ores, concentrates, unwrought copper and copper products)

China brought 101.68 million tonnes of Iron ores and concentrates in June this year which is 17% up from May this year and 35% up from June last year, according to the customs data.