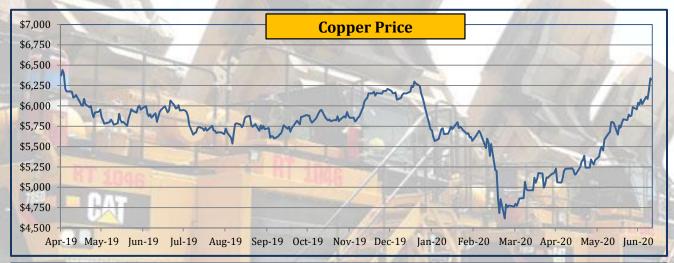

#### **Commodity Price - Copper & Iron Ore**

|           |        | 1.00    |             | 1. A.M. |                 |                 |                 |         |             |         |           |             |           |                   |                      |                  |                 |
|-----------|--------|---------|-------------|---------|-----------------|-----------------|-----------------|---------|-------------|---------|-----------|-------------|-----------|-------------------|----------------------|------------------|-----------------|
|           |        | Yea     | arly Averag | es      | Qua             | rterly Avera    | ages            | Mo      | nthly Avera | ges     | We        | eekly Avera | ges       | Last              | Last Day             | 2008-            | -2020           |
| Commodity | Unit   | 2017    | 2018        | 2019    | Oct-Dec<br>2019 | Jan-Mar<br>2020 | Apr-Jun<br>2020 | Apr-20  | May-20      | Jun-20  | 26-Jun-20 | 3-Jul-20    | 10-Jul-20 | Week<br>Change in | Closing<br>10-Jul-20 | All Time<br>High | All Time<br>Low |
| Copper    | \$/mt  | 6,170.0 | 6,530.0     | 6,010.0 | 5,898.0         | 5,634.0         | 5,340.0         | 5,040.5 | 5,233.9     | 5,742.4 | 5,891.4   | 6,022.8     | 6,210.8   | 3.12%             | 6,322.5              | 10,148.0         | 2,790.0         |
| Iron ore  | \$/dmt | 71.8    | 69.8        | 93.8    | 88.7            | 90.8            | 91.5            | 83.4    | 88.6        | 102.4   | 103.0     | 100.1       | 104.0     | 3.82%             | 105.6                | 191.9            | 37.0            |

• Copper price rose by 3.12%

• Iron Ore price rose by 3.82%