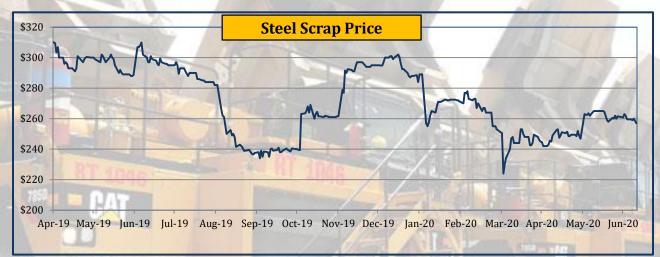

#### **Commodity Price - Steel Scrap & Palladium**

|             |        | DI ST |             | 120     |         |              |         |         |             |         |            |             |           |           |           | _        |          |
|-------------|--------|-------|-------------|---------|---------|--------------|---------|---------|-------------|---------|------------|-------------|-----------|-----------|-----------|----------|----------|
|             |        | Yea   | arly Averag | ges     | Qua     | rterly Avera | ages    | Mo      | nthly Avera | ges     | We         | eekly Avera | ges       | Last      | Last Day  | 2008     | -2020    |
| Commodity   | Unit   | 2017  | 2018        | 2019    | Oct-Dec | Jan-Mar      | Apr-Jun | Apr-20  | Mav-20      | Jun-20  | 26-Jun-20  | 2_1,1_20    | 10-Jul-20 | Week      | Closing   | All Time | All Time |
|             |        | 2017  | 2010        | 2019    | 2019    | 2020         | 2020    | Apr-20  | May-20      | Juli-20 | 20-Juli-20 | 3-Jui-20    | 10-jui-20 | Change in | 10-Jul-20 | High     | Low      |
| Steel Scrap | \$/t   | 302.9 | 341.4       | 288.2   | 264.3   | 276.3        | 251.6   | 244.0   | 248.3       | 262.4   | 260.8      | 261.3       | 258.8     | -0.94%    | 257.0     | 384.0    | 182.0    |
| Palladium   | \$/toz | 870.0 | 1,030.2     | 1,539.4 | 1,797.4 | 2,293.0      | 1,989.5 | 2,126.9 | 1,909.7     | 1,928.3 | 1,900.8    | 1,907.8     | 1,933.8   | 1.36%     | 1,946.0   | 2,795.0  | 404.0    |

• Steel scrap price declined by 0.94%

• Palladium price rose by 1.36%