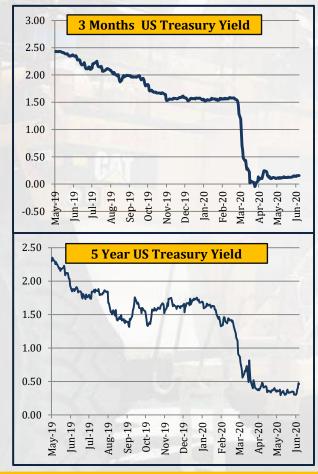

### **U.S. Treasury Bond Rates**

| Yea   | arly Averag                              | es                                                                | Quar                                                                          | rterly Avera                                                                                                                           | ages                                                                                                                                                                           | Mo                                                                                                                                                                                                                     | nthly Avera                                                                                                                                                                                                                           | ges                                                                                                                                                                                                                                                                                  | We                                                                                                                                                                                                                                                                                                                  | eekly Avera                                                                                                                                                                                                                                                                                  | ges                                                                                                                                                                                                                                                                                                                                                                                    | Change on                                                                                                                                                                                                                                                                                                                                                                                                                | Last Day                                                                                                                                                                                                                                                                                                                                                                                                                                                             | 2008                                                                                                                                                                                                                                                                                                                                                                                                                                                                                                                           | -2020                                                                                                                                                                                                                                                                                                                                                                                                                                                                                                                                                                                                                                                                                                                                                                                                                                                                                                                                                                                                                                                                                                                                                                                                                                                                                                                                                                                                                                                                                                                                                                                                                                                                                                                                                                                                                                                                                                                                                                                                                                                                                             |
|-------|------------------------------------------|-------------------------------------------------------------------|-------------------------------------------------------------------------------|----------------------------------------------------------------------------------------------------------------------------------------|--------------------------------------------------------------------------------------------------------------------------------------------------------------------------------|------------------------------------------------------------------------------------------------------------------------------------------------------------------------------------------------------------------------|---------------------------------------------------------------------------------------------------------------------------------------------------------------------------------------------------------------------------------------|--------------------------------------------------------------------------------------------------------------------------------------------------------------------------------------------------------------------------------------------------------------------------------------|---------------------------------------------------------------------------------------------------------------------------------------------------------------------------------------------------------------------------------------------------------------------------------------------------------------------|----------------------------------------------------------------------------------------------------------------------------------------------------------------------------------------------------------------------------------------------------------------------------------------------|----------------------------------------------------------------------------------------------------------------------------------------------------------------------------------------------------------------------------------------------------------------------------------------------------------------------------------------------------------------------------------------|--------------------------------------------------------------------------------------------------------------------------------------------------------------------------------------------------------------------------------------------------------------------------------------------------------------------------------------------------------------------------------------------------------------------------|----------------------------------------------------------------------------------------------------------------------------------------------------------------------------------------------------------------------------------------------------------------------------------------------------------------------------------------------------------------------------------------------------------------------------------------------------------------------|--------------------------------------------------------------------------------------------------------------------------------------------------------------------------------------------------------------------------------------------------------------------------------------------------------------------------------------------------------------------------------------------------------------------------------------------------------------------------------------------------------------------------------|---------------------------------------------------------------------------------------------------------------------------------------------------------------------------------------------------------------------------------------------------------------------------------------------------------------------------------------------------------------------------------------------------------------------------------------------------------------------------------------------------------------------------------------------------------------------------------------------------------------------------------------------------------------------------------------------------------------------------------------------------------------------------------------------------------------------------------------------------------------------------------------------------------------------------------------------------------------------------------------------------------------------------------------------------------------------------------------------------------------------------------------------------------------------------------------------------------------------------------------------------------------------------------------------------------------------------------------------------------------------------------------------------------------------------------------------------------------------------------------------------------------------------------------------------------------------------------------------------------------------------------------------------------------------------------------------------------------------------------------------------------------------------------------------------------------------------------------------------------------------------------------------------------------------------------------------------------------------------------------------------------------------------------------------------------------------------------------------------|
| 2017  | 2010                                     | 2010                                                              | Oct-Dec                                                                       | Jan-Mar                                                                                                                                | Apr-Jun                                                                                                                                                                        | Apr 20                                                                                                                                                                                                                 | May 20                                                                                                                                                                                                                                | Jun 20                                                                                                                                                                                                                                                                               | 26 Jun 20                                                                                                                                                                                                                                                                                                           | 2 1.1 20                                                                                                                                                                                                                                                                                     | 10 1.1 20                                                                                                                                                                                                                                                                                                                                                                              | Last                                                                                                                                                                                                                                                                                                                                                                                                                     | Closing                                                                                                                                                                                                                                                                                                                                                                                                                                                              | All Time                                                                                                                                                                                                                                                                                                                                                                                                                                                                                                                       | All Time                                                                                                                                                                                                                                                                                                                                                                                                                                                                                                                                                                                                                                                                                                                                                                                                                                                                                                                                                                                                                                                                                                                                                                                                                                                                                                                                                                                                                                                                                                                                                                                                                                                                                                                                                                                                                                                                                                                                                                                                                                                                                          |
| 2017  | 2010                                     | 2019                                                              | 2019                                                                          | 2020                                                                                                                                   | 2020                                                                                                                                                                           | Apr-20                                                                                                                                                                                                                 | May-20                                                                                                                                                                                                                                | Juli-20                                                                                                                                                                                                                                                                              | 20-juii-20                                                                                                                                                                                                                                                                                                          | 5-Jui-20                                                                                                                                                                                                                                                                                     | 10-jui-20                                                                                                                                                                                                                                                                                                                                                                              | Week in                                                                                                                                                                                                                                                                                                                                                                                                                  | 10-Jul-20                                                                                                                                                                                                                                                                                                                                                                                                                                                            | High                                                                                                                                                                                                                                                                                                                                                                                                                                                                                                                           | Low                                                                                                                                                                                                                                                                                                                                                                                                                                                                                                                                                                                                                                                                                                                                                                                                                                                                                                                                                                                                                                                                                                                                                                                                                                                                                                                                                                                                                                                                                                                                                                                                                                                                                                                                                                                                                                                                                                                                                                                                                                                                                               |
| 0.945 | 1.970                                    | 2.099                                                             | 1.609                                                                         | 1.104                                                                                                                                  | 0.140                                                                                                                                                                          | 0.138                                                                                                                                                                                                                  | 0.124                                                                                                                                                                                                                                 | 0.157                                                                                                                                                                                                                                                                                | 0.148                                                                                                                                                                                                                                                                                                               | 0.144                                                                                                                                                                                                                                                                                        | 0.138                                                                                                                                                                                                                                                                                                                                                                                  | -3.89%                                                                                                                                                                                                                                                                                                                                                                                                                   | 0.134                                                                                                                                                                                                                                                                                                                                                                                                                                                                | 2.46                                                                                                                                                                                                                                                                                                                                                                                                                                                                                                                           | -0.036                                                                                                                                                                                                                                                                                                                                                                                                                                                                                                                                                                                                                                                                                                                                                                                                                                                                                                                                                                                                                                                                                                                                                                                                                                                                                                                                                                                                                                                                                                                                                                                                                                                                                                                                                                                                                                                                                                                                                                                                                                                                                            |
| 1.398 | 2.530                                    | 1.967                                                             | 1.595                                                                         | 1.081                                                                                                                                  | 0.193                                                                                                                                                                          | 0.221                                                                                                                                                                                                                  | 0.169                                                                                                                                                                                                                                 | 0.188                                                                                                                                                                                                                                                                                | 0.182                                                                                                                                                                                                                                                                                                               | 0.158                                                                                                                                                                                                                                                                                        | 0.157                                                                                                                                                                                                                                                                                                                                                                                  | -0.63%                                                                                                                                                                                                                                                                                                                                                                                                                   | 0.157                                                                                                                                                                                                                                                                                                                                                                                                                                                                | 2.97                                                                                                                                                                                                                                                                                                                                                                                                                                                                                                                           | 0.13                                                                                                                                                                                                                                                                                                                                                                                                                                                                                                                                                                                                                                                                                                                                                                                                                                                                                                                                                                                                                                                                                                                                                                                                                                                                                                                                                                                                                                                                                                                                                                                                                                                                                                                                                                                                                                                                                                                                                                                                                                                                                              |
| 1.910 | 2.750                                    | 1.950                                                             | 1.617                                                                         | 1.145                                                                                                                                  | 0.355                                                                                                                                                                          | 0.385                                                                                                                                                                                                                  | 0.337                                                                                                                                                                                                                                 | 0.345                                                                                                                                                                                                                                                                                | 0.317                                                                                                                                                                                                                                                                                                               | 0.294                                                                                                                                                                                                                                                                                        | 0.293                                                                                                                                                                                                                                                                                                                                                                                  | -0.48%                                                                                                                                                                                                                                                                                                                                                                                                                   | 0.298                                                                                                                                                                                                                                                                                                                                                                                                                                                                | 3.09                                                                                                                                                                                                                                                                                                                                                                                                                                                                                                                           | 0.29                                                                                                                                                                                                                                                                                                                                                                                                                                                                                                                                                                                                                                                                                                                                                                                                                                                                                                                                                                                                                                                                                                                                                                                                                                                                                                                                                                                                                                                                                                                                                                                                                                                                                                                                                                                                                                                                                                                                                                                                                                                                                              |
| 2.330 | 2.910                                    | 2.136                                                             | 1.792                                                                         | 1.365                                                                                                                                  | 0.683                                                                                                                                                                          | 0.652                                                                                                                                                                                                                  | 0.669                                                                                                                                                                                                                                 | 0.725                                                                                                                                                                                                                                                                                | 0.675                                                                                                                                                                                                                                                                                                               | 0.662                                                                                                                                                                                                                                                                                        | 0.645                                                                                                                                                                                                                                                                                                                                                                                  | -2.60%                                                                                                                                                                                                                                                                                                                                                                                                                   | 0.633                                                                                                                                                                                                                                                                                                                                                                                                                                                                | 4.01                                                                                                                                                                                                                                                                                                                                                                                                                                                                                                                           | 0.50                                                                                                                                                                                                                                                                                                                                                                                                                                                                                                                                                                                                                                                                                                                                                                                                                                                                                                                                                                                                                                                                                                                                                                                                                                                                                                                                                                                                                                                                                                                                                                                                                                                                                                                                                                                                                                                                                                                                                                                                                                                                                              |
| 2.895 | 3.110                                    | 2.577                                                             | 2.256                                                                         | 1.871                                                                                                                                  | 1.381                                                                                                                                                                          | 1.268                                                                                                                                                                                                                  | 1.375                                                                                                                                                                                                                                 | 1.492                                                                                                                                                                                                                                                                                | 1.426                                                                                                                                                                                                                                                                                                               | 1.419                                                                                                                                                                                                                                                                                        | 1.372                                                                                                                                                                                                                                                                                                                                                                                  | -3.30%                                                                                                                                                                                                                                                                                                                                                                                                                   | 1.326                                                                                                                                                                                                                                                                                                                                                                                                                                                                | 4.85                                                                                                                                                                                                                                                                                                                                                                                                                                                                                                                           | 0.94                                                                                                                                                                                                                                                                                                                                                                                                                                                                                                                                                                                                                                                                                                                                                                                                                                                                                                                                                                                                                                                                                                                                                                                                                                                                                                                                                                                                                                                                                                                                                                                                                                                                                                                                                                                                                                                                                                                                                                                                                                                                                              |
|       | 2017<br>0.945<br>1.398<br>1.910<br>2.330 | 2017 2018   0.945 1.970   1.398 2.530   1.910 2.750   2.330 2.910 | 0.945 1.970 2.099   1.398 2.530 1.967   1.910 2.750 1.950   2.330 2.910 2.136 | 2017 2018 2019 Oct-Dec<br>2019   0.945 1.970 2.099 1.609   1.398 2.530 1.967 1.595   1.910 2.750 1.950 1.617   2.330 2.910 2.136 1.792 | 2017 2018 2019 Oct-Dec<br>2019 Jan-Mar<br>2020   0.945 1.970 2.099 1.609 1.104   1.398 2.530 1.967 1.595 1.081   1.910 2.750 1.950 1.617 1.145   2.330 2.910 2.136 1.792 1.365 | 2017 2018 2019 Oct-Dec<br>2019 Jan-Mar<br>2020 Apr-Jun<br>2020   0.945 1.970 2.099 1.609 1.104 0.140   1.398 2.530 1.967 1.595 1.081 0.193   1.910 2.750 1.950 1.617 1.145 0.355   2.330 2.910 2.136 1.792 1.365 0.683 | 2017 2018 2019 Oct-Dec 2019 Jan-Mar 2020 Apr-Jun 2020   0.945 1.970 2.099 1.609 1.104 0.140 0.138   1.398 2.530 1.967 1.595 1.081 0.193 0.221   1.910 2.750 1.950 1.617 1.145 0.355 0.385   2.330 2.910 2.136 1.792 1.365 0.683 0.652 | 2017 2018 2019 Oct-Dec<br>2019 Jan-Mar<br>2020 Apr-Jun<br>2020 Apr-20 May-20   0.945 1.970 2.099 1.609 1.104 0.140 0.138 0.124   1.398 2.530 1.967 1.595 1.081 0.193 0.221 0.169   1.910 2.750 1.950 1.617 1.145 0.355 0.385 0.337   2.330 2.910 2.136 1.792 1.365 0.683 0.652 0.669 | 2017 2018 2019 Oct-Dec<br>2019 Jan-Mar<br>2020 Apr-Jun<br>2020 Apr-20 May-20 Jun-20   0.945 1.970 2.099 1.609 1.104 0.140 0.138 0.124 0.157   1.398 2.530 1.967 1.595 1.081 0.193 0.221 0.169 0.188   1.910 2.750 1.950 1.617 1.145 0.355 0.385 0.337 0.345   2.330 2.910 2.136 1.792 1.365 0.683 0.652 0.669 0.725 | 201720182019Oct-Dec<br>2019Jan-Mar<br>2020Apr-Jun<br>2020Apr-20May-20Jun-2026-Jun-200.9451.9702.0991.6091.1040.1400.1380.1240.1570.1481.3982.5301.9671.5951.0810.1930.2210.1690.1880.1821.9102.7501.9501.6171.1450.3550.3850.3370.3450.3172.3302.9102.1361.7921.3650.6830.6520.6690.7250.675 | 2017 2018 2019 Oct-Dec<br>2019 Jan-Mar<br>2020 Apr-Jun<br>2020 Apr-20 May-20 Jun-20 26-Jun-20 3-Jul-20   0.945 1.970 2.099 1.609 1.104 0.140 0.138 0.124 0.157 0.148 0.144   1.398 2.530 1.967 1.595 1.081 0.193 0.221 0.169 0.188 0.182 0.158   1.910 2.750 1.950 1.617 1.145 0.355 0.385 0.337 0.345 0.317 0.294   2.330 2.910 2.136 1.792 1.365 0.683 0.652 0.669 0.725 0.675 0.662 | 2017 2018 2019 Oct-Dec<br>2019 Jan-Mar<br>2020 Apr-Jun<br>2020 Apr-20 May-20 Jun-20 26-Jun-20 3-Jul-20 10-Jul-20   0.945 1.970 2.099 1.609 1.104 0.140 0.138 0.124 0.157 0.148 0.144 0.138   1.398 2.530 1.967 1.595 1.081 0.193 0.221 0.169 0.188 0.182 0.158 0.157   1.910 2.750 1.950 1.617 1.145 0.355 0.385 0.337 0.345 0.317 0.294 0.293   2.330 2.910 2.136 1.792 1.365 0.683 0.652 0.669 0.725 0.675 0.662 0.645 | 2017 2018 2019 Oct-Dec<br>2019 Jan-Mar<br>2020 Apr-Jun<br>2020 Apr-20 May-20 Jun-20 26-Jun-20 3-Jul-20 10-Jul-20 Last<br>Week in   0.945 1.970 2.099 1.609 1.104 0.140 0.138 0.124 0.157 0.148 0.144 0.138 -3.89%   1.398 2.530 1.967 1.595 1.081 0.193 0.221 0.169 0.188 0.182 0.158 0.157 -0.63%   1.910 2.750 1.950 1.617 1.145 0.355 0.385 0.337 0.345 0.317 0.294 0.293 -0.48%   2.330 2.910 2.136 1.792 1.365 0.683 0.652 0.669 0.725 0.675 0.662 0.645 -2.60% | 2017 2018 2019 Oct-Dec<br>2019 Jan-Mar<br>2020 Apr-Jun<br>2020 Apr-20 May-20 Jun-20 26-Jun-20 3-Jul-20 10-Jul-20 Last<br>Week in<br>10-Jul-20 Closing<br>10-Jul-20   0.945 1.970 2.099 1.609 1.104 0.140 0.138 0.124 0.157 0.148 0.144 0.138 -3.89% 0.134   1.398 2.530 1.967 1.595 1.081 0.193 0.221 0.169 0.188 0.182 0.158 0.157 -0.63% 0.157   1.910 2.750 1.950 1.617 1.145 0.355 0.385 0.337 0.345 0.317 0.294 0.293 -0.48% 0.298   2.330 2.910 2.136 1.792 1.365 0.683 0.652 0.669 0.725 0.675 0.662 0.645 -2.60% 0.633 | Year Probability of the system of the syste |

- 3 Month US Treasury yield declined by 3.89%
- 2 year US Treasury yields declined by 0.63%
- 5 year US Treasury yields declined by 0.48%.
- 10 Year US Treasury yields declined by 2.60%
- 30 Year US Treasury yields declined by 3.30%