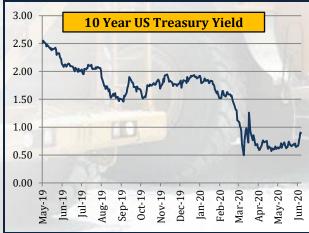

### **U.S. Treasury Bond Rates**

| Yea   | arly Averag                              | es                                                                | Quar                                                                          | rterly Avera                                                                                                                           | ages                                                                                                                                                                           | Mo                                                                                                                                                                                                                     | nthly Avera                                                                                                                                                                                                                           | ges                                                                                                                                                                                                                                                                                  | We                                                                                                                                                                                                                                                                                                                  | eekly Avera                                                                                                                                                                                                                                                                                  | ges                                                                                                                                                                                                                                                                                                                                                                                    | Change on                                                                                                                                                                                                                                                                                                                                                                                                                | Last Day                                                                                                                                                                                                                                                                                                                                                                                                                                                             | 2008                                                                                                                                                                                                                                                                                                                                                                                                                                                                                                                           | -2020                                                                                                                                                                                                                                                                                                                                                                                                                                                                                                                                                                                                                                                                                                                                                                                                                                                                                                                                                                                                                                                                                                                                                                                                                                                                                                                                                                                                                                                                                                                                                                                                                                                                                                                                                                                                                                                                                                                                                                                                                                                                                             |
|-------|------------------------------------------|-------------------------------------------------------------------|-------------------------------------------------------------------------------|----------------------------------------------------------------------------------------------------------------------------------------|--------------------------------------------------------------------------------------------------------------------------------------------------------------------------------|------------------------------------------------------------------------------------------------------------------------------------------------------------------------------------------------------------------------|---------------------------------------------------------------------------------------------------------------------------------------------------------------------------------------------------------------------------------------|--------------------------------------------------------------------------------------------------------------------------------------------------------------------------------------------------------------------------------------------------------------------------------------|---------------------------------------------------------------------------------------------------------------------------------------------------------------------------------------------------------------------------------------------------------------------------------------------------------------------|----------------------------------------------------------------------------------------------------------------------------------------------------------------------------------------------------------------------------------------------------------------------------------------------|----------------------------------------------------------------------------------------------------------------------------------------------------------------------------------------------------------------------------------------------------------------------------------------------------------------------------------------------------------------------------------------|--------------------------------------------------------------------------------------------------------------------------------------------------------------------------------------------------------------------------------------------------------------------------------------------------------------------------------------------------------------------------------------------------------------------------|----------------------------------------------------------------------------------------------------------------------------------------------------------------------------------------------------------------------------------------------------------------------------------------------------------------------------------------------------------------------------------------------------------------------------------------------------------------------|--------------------------------------------------------------------------------------------------------------------------------------------------------------------------------------------------------------------------------------------------------------------------------------------------------------------------------------------------------------------------------------------------------------------------------------------------------------------------------------------------------------------------------|---------------------------------------------------------------------------------------------------------------------------------------------------------------------------------------------------------------------------------------------------------------------------------------------------------------------------------------------------------------------------------------------------------------------------------------------------------------------------------------------------------------------------------------------------------------------------------------------------------------------------------------------------------------------------------------------------------------------------------------------------------------------------------------------------------------------------------------------------------------------------------------------------------------------------------------------------------------------------------------------------------------------------------------------------------------------------------------------------------------------------------------------------------------------------------------------------------------------------------------------------------------------------------------------------------------------------------------------------------------------------------------------------------------------------------------------------------------------------------------------------------------------------------------------------------------------------------------------------------------------------------------------------------------------------------------------------------------------------------------------------------------------------------------------------------------------------------------------------------------------------------------------------------------------------------------------------------------------------------------------------------------------------------------------------------------------------------------------------|
| 2017  | 2010                                     | 2010                                                              | Oct-Dec                                                                       | Jan-Mar                                                                                                                                | Apr-Jun                                                                                                                                                                        | Apr 20                                                                                                                                                                                                                 | May 20                                                                                                                                                                                                                                | Jun 20                                                                                                                                                                                                                                                                               | 26 Jun 20                                                                                                                                                                                                                                                                                                           | 2 1.1 20                                                                                                                                                                                                                                                                                     | 10 1.1 20                                                                                                                                                                                                                                                                                                                                                                              | Last                                                                                                                                                                                                                                                                                                                                                                                                                     | Closing                                                                                                                                                                                                                                                                                                                                                                                                                                                              | All Time                                                                                                                                                                                                                                                                                                                                                                                                                                                                                                                       | All Time                                                                                                                                                                                                                                                                                                                                                                                                                                                                                                                                                                                                                                                                                                                                                                                                                                                                                                                                                                                                                                                                                                                                                                                                                                                                                                                                                                                                                                                                                                                                                                                                                                                                                                                                                                                                                                                                                                                                                                                                                                                                                          |
| 2017  | 2010                                     | 2019                                                              | 2019                                                                          | 2020                                                                                                                                   | 2020                                                                                                                                                                           | Apr-20                                                                                                                                                                                                                 | May-20                                                                                                                                                                                                                                | Juli-20                                                                                                                                                                                                                                                                              | 20-juii-20                                                                                                                                                                                                                                                                                                          | 5-Jui-20                                                                                                                                                                                                                                                                                     | 10-jui-20                                                                                                                                                                                                                                                                                                                                                                              | Week in                                                                                                                                                                                                                                                                                                                                                                                                                  | 10-Jul-20                                                                                                                                                                                                                                                                                                                                                                                                                                                            | High                                                                                                                                                                                                                                                                                                                                                                                                                                                                                                                           | Low                                                                                                                                                                                                                                                                                                                                                                                                                                                                                                                                                                                                                                                                                                                                                                                                                                                                                                                                                                                                                                                                                                                                                                                                                                                                                                                                                                                                                                                                                                                                                                                                                                                                                                                                                                                                                                                                                                                                                                                                                                                                                               |
| 0.945 | 1.970                                    | 2.099                                                             | 1.609                                                                         | 1.104                                                                                                                                  | 0.140                                                                                                                                                                          | 0.138                                                                                                                                                                                                                  | 0.124                                                                                                                                                                                                                                 | 0.157                                                                                                                                                                                                                                                                                | 0.148                                                                                                                                                                                                                                                                                                               | 0.144                                                                                                                                                                                                                                                                                        | 0.138                                                                                                                                                                                                                                                                                                                                                                                  | -3.89%                                                                                                                                                                                                                                                                                                                                                                                                                   | 0.134                                                                                                                                                                                                                                                                                                                                                                                                                                                                | 2.46                                                                                                                                                                                                                                                                                                                                                                                                                                                                                                                           | -0.036                                                                                                                                                                                                                                                                                                                                                                                                                                                                                                                                                                                                                                                                                                                                                                                                                                                                                                                                                                                                                                                                                                                                                                                                                                                                                                                                                                                                                                                                                                                                                                                                                                                                                                                                                                                                                                                                                                                                                                                                                                                                                            |
| 1.398 | 2.530                                    | 1.967                                                             | 1.595                                                                         | 1.081                                                                                                                                  | 0.193                                                                                                                                                                          | 0.221                                                                                                                                                                                                                  | 0.169                                                                                                                                                                                                                                 | 0.188                                                                                                                                                                                                                                                                                | 0.182                                                                                                                                                                                                                                                                                                               | 0.158                                                                                                                                                                                                                                                                                        | 0.157                                                                                                                                                                                                                                                                                                                                                                                  | -0.63%                                                                                                                                                                                                                                                                                                                                                                                                                   | 0.157                                                                                                                                                                                                                                                                                                                                                                                                                                                                | 2.97                                                                                                                                                                                                                                                                                                                                                                                                                                                                                                                           | 0.13                                                                                                                                                                                                                                                                                                                                                                                                                                                                                                                                                                                                                                                                                                                                                                                                                                                                                                                                                                                                                                                                                                                                                                                                                                                                                                                                                                                                                                                                                                                                                                                                                                                                                                                                                                                                                                                                                                                                                                                                                                                                                              |
| 1.910 | 2.750                                    | 1.950                                                             | 1.617                                                                         | 1.145                                                                                                                                  | 0.355                                                                                                                                                                          | 0.385                                                                                                                                                                                                                  | 0.337                                                                                                                                                                                                                                 | 0.345                                                                                                                                                                                                                                                                                | 0.317                                                                                                                                                                                                                                                                                                               | 0.294                                                                                                                                                                                                                                                                                        | 0.293                                                                                                                                                                                                                                                                                                                                                                                  | -0.48%                                                                                                                                                                                                                                                                                                                                                                                                                   | 0.298                                                                                                                                                                                                                                                                                                                                                                                                                                                                | 3.09                                                                                                                                                                                                                                                                                                                                                                                                                                                                                                                           | 0.29                                                                                                                                                                                                                                                                                                                                                                                                                                                                                                                                                                                                                                                                                                                                                                                                                                                                                                                                                                                                                                                                                                                                                                                                                                                                                                                                                                                                                                                                                                                                                                                                                                                                                                                                                                                                                                                                                                                                                                                                                                                                                              |
| 2.330 | 2.910                                    | 2.136                                                             | 1.792                                                                         | 1.365                                                                                                                                  | 0.683                                                                                                                                                                          | 0.652                                                                                                                                                                                                                  | 0.669                                                                                                                                                                                                                                 | 0.725                                                                                                                                                                                                                                                                                | 0.675                                                                                                                                                                                                                                                                                                               | 0.662                                                                                                                                                                                                                                                                                        | 0.645                                                                                                                                                                                                                                                                                                                                                                                  | -2.60%                                                                                                                                                                                                                                                                                                                                                                                                                   | 0.633                                                                                                                                                                                                                                                                                                                                                                                                                                                                | 4.01                                                                                                                                                                                                                                                                                                                                                                                                                                                                                                                           | 0.50                                                                                                                                                                                                                                                                                                                                                                                                                                                                                                                                                                                                                                                                                                                                                                                                                                                                                                                                                                                                                                                                                                                                                                                                                                                                                                                                                                                                                                                                                                                                                                                                                                                                                                                                                                                                                                                                                                                                                                                                                                                                                              |
| 2.895 | 3.110                                    | 2.577                                                             | 2.256                                                                         | 1.871                                                                                                                                  | 1.381                                                                                                                                                                          | 1.268                                                                                                                                                                                                                  | 1.375                                                                                                                                                                                                                                 | 1.492                                                                                                                                                                                                                                                                                | 1.426                                                                                                                                                                                                                                                                                                               | 1.419                                                                                                                                                                                                                                                                                        | 1.372                                                                                                                                                                                                                                                                                                                                                                                  | -3.30%                                                                                                                                                                                                                                                                                                                                                                                                                   | 1.326                                                                                                                                                                                                                                                                                                                                                                                                                                                                | 4.85                                                                                                                                                                                                                                                                                                                                                                                                                                                                                                                           | 0.94                                                                                                                                                                                                                                                                                                                                                                                                                                                                                                                                                                                                                                                                                                                                                                                                                                                                                                                                                                                                                                                                                                                                                                                                                                                                                                                                                                                                                                                                                                                                                                                                                                                                                                                                                                                                                                                                                                                                                                                                                                                                                              |
|       | 2017<br>0.945<br>1.398<br>1.910<br>2.330 | 2017 2018   0.945 1.970   1.398 2.530   1.910 2.750   2.330 2.910 | 0.945 1.970 2.099   1.398 2.530 1.967   1.910 2.750 1.950   2.330 2.910 2.136 | 2017 2018 2019 Oct-Dec<br>2019   0.945 1.970 2.099 1.609   1.398 2.530 1.967 1.595   1.910 2.750 1.950 1.617   2.330 2.910 2.136 1.792 | 2017 2018 2019 Oct-Dec<br>2019 Jan-Mar<br>2020   0.945 1.970 2.099 1.609 1.104   1.398 2.530 1.967 1.595 1.081   1.910 2.750 1.950 1.617 1.145   2.330 2.910 2.136 1.792 1.365 | 2017 2018 2019 Oct-Dec<br>2019 Jan-Mar<br>2020 Apr-Jun<br>2020   0.945 1.970 2.099 1.609 1.104 0.140   1.398 2.530 1.967 1.595 1.081 0.193   1.910 2.750 1.950 1.617 1.145 0.355   2.330 2.910 2.136 1.792 1.365 0.683 | 2017 2018 2019 Oct-Dec 2019 Jan-Mar 2020 Apr-Jun 2020   0.945 1.970 2.099 1.609 1.104 0.140 0.138   1.398 2.530 1.967 1.595 1.081 0.193 0.221   1.910 2.750 1.950 1.617 1.145 0.355 0.385   2.330 2.910 2.136 1.792 1.365 0.683 0.652 | 2017 2018 2019 Oct-Dec<br>2019 Jan-Mar<br>2020 Apr-Jun<br>2020 Apr-20 May-20   0.945 1.970 2.099 1.609 1.104 0.140 0.138 0.124   1.398 2.530 1.967 1.595 1.081 0.193 0.221 0.169   1.910 2.750 1.950 1.617 1.145 0.355 0.385 0.337   2.330 2.910 2.136 1.792 1.365 0.683 0.652 0.669 | 2017 2018 2019 Oct-Dec<br>2019 Jan-Mar<br>2020 Apr-Jun<br>2020 Apr-20 May-20 Jun-20   0.945 1.970 2.099 1.609 1.104 0.140 0.138 0.124 0.157   1.398 2.530 1.967 1.595 1.081 0.193 0.221 0.169 0.188   1.910 2.750 1.950 1.617 1.145 0.355 0.385 0.337 0.345   2.330 2.910 2.136 1.792 1.365 0.683 0.652 0.669 0.725 | 201720182019Oct-Dec<br>2019Jan-Mar<br>2020Apr-Jun<br>2020Apr-20May-20Jun-2026-Jun-200.9451.9702.0991.6091.1040.1400.1380.1240.1570.1481.3982.5301.9671.5951.0810.1930.2210.1690.1880.1821.9102.7501.9501.6171.1450.3550.3850.3370.3450.3172.3302.9102.1361.7921.3650.6830.6520.6690.7250.675 | 2017 2018 2019 Oct-Dec<br>2019 Jan-Mar<br>2020 Apr-Jun<br>2020 Apr-20 May-20 Jun-20 26-Jun-20 3-Jul-20   0.945 1.970 2.099 1.609 1.104 0.140 0.138 0.124 0.157 0.148 0.144   1.398 2.530 1.967 1.595 1.081 0.193 0.221 0.169 0.188 0.182 0.158   1.910 2.750 1.950 1.617 1.145 0.355 0.385 0.337 0.345 0.317 0.294   2.330 2.910 2.136 1.792 1.365 0.683 0.652 0.669 0.725 0.675 0.662 | 2017 2018 2019 Oct-Dec<br>2019 Jan-Mar<br>2020 Apr-Jun<br>2020 Apr-20 May-20 Jun-20 26-Jun-20 3-Jul-20 10-Jul-20   0.945 1.970 2.099 1.609 1.104 0.140 0.138 0.124 0.157 0.148 0.144 0.138   1.398 2.530 1.967 1.595 1.081 0.193 0.221 0.169 0.188 0.182 0.158 0.157   1.910 2.750 1.950 1.617 1.145 0.355 0.385 0.337 0.345 0.317 0.294 0.293   2.330 2.910 2.136 1.792 1.365 0.683 0.652 0.669 0.725 0.675 0.662 0.645 | 2017 2018 2019 Oct-Dec<br>2019 Jan-Mar<br>2020 Apr-Jun<br>2020 Apr-20 May-20 Jun-20 26-Jun-20 3-Jul-20 10-Jul-20 Last<br>Week in   0.945 1.970 2.099 1.609 1.104 0.140 0.138 0.124 0.157 0.148 0.144 0.138 -3.89%   1.398 2.530 1.967 1.595 1.081 0.193 0.221 0.169 0.188 0.182 0.158 0.157 -0.63%   1.910 2.750 1.950 1.617 1.145 0.355 0.385 0.337 0.345 0.317 0.294 0.293 -0.48%   2.330 2.910 2.136 1.792 1.365 0.683 0.652 0.669 0.725 0.675 0.662 0.645 -2.60% | 2017 2018 2019 Oct-Dec<br>2019 Jan-Mar<br>2020 Apr-Jun<br>2020 Apr-20 May-20 Jun-20 26-Jun-20 3-Jul-20 10-Jul-20 Last<br>Week in<br>10-Jul-20 Closing<br>10-Jul-20   0.945 1.970 2.099 1.609 1.104 0.140 0.138 0.124 0.157 0.148 0.144 0.138 -3.89% 0.134   1.398 2.530 1.967 1.595 1.081 0.193 0.221 0.169 0.188 0.182 0.158 0.157 -0.63% 0.157   1.910 2.750 1.950 1.617 1.145 0.355 0.385 0.337 0.345 0.317 0.294 0.293 -0.48% 0.298   2.330 2.910 2.136 1.792 1.365 0.683 0.652 0.669 0.725 0.675 0.662 0.645 -2.60% 0.633 | Year Probability of the system of the syste |

- 3 Month US Treasury yield declined by 3.89%
- 2 year US Treasury yields declined by 0.63%
- 5 year US Treasury yields declined by 0.48%.
- 10 Year US Treasury yields declined by 2.60%
- 30 Year US Treasury yields declined by 3.30%