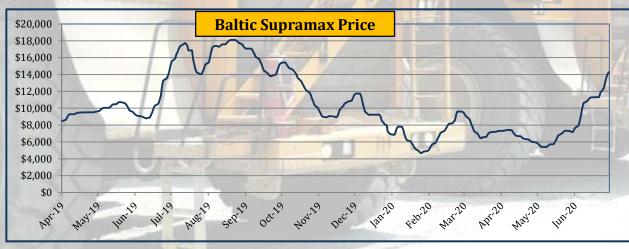

#### **Baltic Shipping Rates**

|                |        | 100     |             | 1.00     |          |              |         |         |             |         |            |            |           |           |           |          | -        |
|----------------|--------|---------|-------------|----------|----------|--------------|---------|---------|-------------|---------|------------|------------|-----------|-----------|-----------|----------|----------|
|                |        | Yea     | arly Averag | jes      | Qua      | rterly Avera | ages    | Mo      | nthly Avera | ges     | We         | ekly Avera | ges       | Last      | Last Day  | 2008-    | ·2020    |
| Commodity      | Unit   | 2017    | 2018        | 2019     | Oct-Dec  | Jan-Mar      | Apr-Jun | Apr-20  | Mav-20      | Jun-20  | 26-Iun-20  | 3-Iul-20   | 10-Jul-20 | Week      | Closing   | All Time | All Time |
|                |        | 2017    | 2010        | 2019     | 2019     | 2020         | 2020    | Apr-20  | May-20      | Juli-20 | 20-Juli-20 | 3-jui-20   | 10-jui-20 | Change in | 10-Jul-20 | High     | Low      |
| Panamax Index  | Index  | 1,213.4 | 1,452.0     | 1,389.0  | 1,467.1  | 787.6        | 815.7   | 787.5   | 656.0       | 996.5   | 1,236.0    | 1,268.2    | 1,498.8   | 18.18%    | 1,587.0   | 4,247.0  | 282.0    |
| Supramax Index | Index  | 843.3   | 1,031.0     | 881.0    | 959.8    | 596.1        | 495.8   | 431.2   | 454.6       | 599.9   | 671.8      | 688.4      | 770.0     | 11.85%    | 835.0     | 2,982.0  | 243.0    |
| Panamax Price  | \$/day |         | 11,656.0    | 11,111.3 | 11,763.3 | 7,118.2      | 7,342.4 | 7,087.0 | 5,903.9     | 8,970.7 | 11,123.6   | 11,415.4   | 13,489.6  | 18.17%    | 14,286.0  |          |          |
| Supramax Price | \$/day |         | 11,495.0    | 9,529.6  | 10,263.9 | 6,250.1      | 5,237.0 | 4,506.6 | 4,751.1     | 6,431.3 | 7,392.4    | 7,574.5    | 8,472.8   | 11.85%    | 9,191.0   |          |          |

#### • Panamax shipping rates rose by 18.18%

A tumultuous week in the Panamax market ensured all markets gained value on the week. The Atlantic, which was the largest mover, saw rates attaining close to \$3,000 overall. This was an improvement on the start of the week, with front-haul rates commanding large premiums to entice owners to consider same in consideration of losing their advantageous position for trans-Atlantic trips

#### • Supramax shipping rates rose by 11.85%

BSI maintained its positive moves gaining 127 points over the week. With a lack of prompt tonnage in the Atlantic, some stronger numbers were being paid from key areas on the ultramax vessels. From Asia the week was more staggered with less pressure from the Indian Ocean rates eased across the region. Period activity was limited, but a 63,000-dwt open far east end of August was failed for 11-13 months trading in the mid \$10,000s. The US Gulf also saw increases