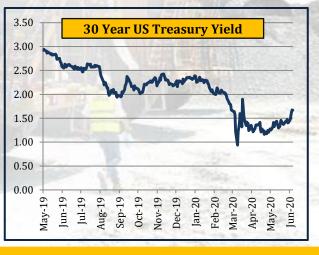

### **U.S. Treasury Bond Rates**

| Yea   | arly Averag                              | es                                                                | Quar                                                                          | rterly Avera                                                                                                                           | ages                                                                                                                                                                           | Mo                                                                                                                                                                                                                     | nthly Avera                                                                                                                                                                                                                           | ges                                                                                                                                                                                                                                                                                  | We                                                                                                                                                                                                                                                                                                                  | eekly Avera                                                                                                                                                                                                                                                                                  | ges                                                                                                                                                                                                                                                                                                                                                                                    | Change on                                                                                                                                                                                                                                                                                                                                                                                                                | Last Day                                                                                                                                                                                                                                                                                                                                                                                                                                                             | 2008                                                                                                                                                                                                                                                                                                                                                                                                                                                                                                                           | -2020                                                                                                                                                                                                                                                                                                                                                                                                                                                                                                                                                                                                                                                                                                                                                                                                                                                                                                                                                                                                                                                                                                                                                                                                                                                                                                                                                                                                                                                                                                                                                                                                                                                                                                                                                                                                                                                                                                                                                                                                                                                                                             |
|-------|------------------------------------------|-------------------------------------------------------------------|-------------------------------------------------------------------------------|----------------------------------------------------------------------------------------------------------------------------------------|--------------------------------------------------------------------------------------------------------------------------------------------------------------------------------|------------------------------------------------------------------------------------------------------------------------------------------------------------------------------------------------------------------------|---------------------------------------------------------------------------------------------------------------------------------------------------------------------------------------------------------------------------------------|--------------------------------------------------------------------------------------------------------------------------------------------------------------------------------------------------------------------------------------------------------------------------------------|---------------------------------------------------------------------------------------------------------------------------------------------------------------------------------------------------------------------------------------------------------------------------------------------------------------------|----------------------------------------------------------------------------------------------------------------------------------------------------------------------------------------------------------------------------------------------------------------------------------------------|----------------------------------------------------------------------------------------------------------------------------------------------------------------------------------------------------------------------------------------------------------------------------------------------------------------------------------------------------------------------------------------|--------------------------------------------------------------------------------------------------------------------------------------------------------------------------------------------------------------------------------------------------------------------------------------------------------------------------------------------------------------------------------------------------------------------------|----------------------------------------------------------------------------------------------------------------------------------------------------------------------------------------------------------------------------------------------------------------------------------------------------------------------------------------------------------------------------------------------------------------------------------------------------------------------|--------------------------------------------------------------------------------------------------------------------------------------------------------------------------------------------------------------------------------------------------------------------------------------------------------------------------------------------------------------------------------------------------------------------------------------------------------------------------------------------------------------------------------|---------------------------------------------------------------------------------------------------------------------------------------------------------------------------------------------------------------------------------------------------------------------------------------------------------------------------------------------------------------------------------------------------------------------------------------------------------------------------------------------------------------------------------------------------------------------------------------------------------------------------------------------------------------------------------------------------------------------------------------------------------------------------------------------------------------------------------------------------------------------------------------------------------------------------------------------------------------------------------------------------------------------------------------------------------------------------------------------------------------------------------------------------------------------------------------------------------------------------------------------------------------------------------------------------------------------------------------------------------------------------------------------------------------------------------------------------------------------------------------------------------------------------------------------------------------------------------------------------------------------------------------------------------------------------------------------------------------------------------------------------------------------------------------------------------------------------------------------------------------------------------------------------------------------------------------------------------------------------------------------------------------------------------------------------------------------------------------------------|
| 2017  | 2010                                     | 2010                                                              | Oct-Dec                                                                       | Jan-Mar                                                                                                                                | Apr-Jun                                                                                                                                                                        | Apr 20                                                                                                                                                                                                                 | May 20                                                                                                                                                                                                                                | Jun 20                                                                                                                                                                                                                                                                               | 26 Jun 20                                                                                                                                                                                                                                                                                                           | 2 1.1 20                                                                                                                                                                                                                                                                                     | 10 1.1 20                                                                                                                                                                                                                                                                                                                                                                              | Last                                                                                                                                                                                                                                                                                                                                                                                                                     | Closing                                                                                                                                                                                                                                                                                                                                                                                                                                                              | All Time                                                                                                                                                                                                                                                                                                                                                                                                                                                                                                                       | All Time                                                                                                                                                                                                                                                                                                                                                                                                                                                                                                                                                                                                                                                                                                                                                                                                                                                                                                                                                                                                                                                                                                                                                                                                                                                                                                                                                                                                                                                                                                                                                                                                                                                                                                                                                                                                                                                                                                                                                                                                                                                                                          |
| 2017  | 2010                                     | 2019                                                              | 2019                                                                          | 2020                                                                                                                                   | 2020                                                                                                                                                                           | Apr-20                                                                                                                                                                                                                 | May-20                                                                                                                                                                                                                                | Juli-20                                                                                                                                                                                                                                                                              | 20-juii-20                                                                                                                                                                                                                                                                                                          | 5-Jui-20                                                                                                                                                                                                                                                                                     | 10-jui-20                                                                                                                                                                                                                                                                                                                                                                              | Week in                                                                                                                                                                                                                                                                                                                                                                                                                  | 10-Jul-20                                                                                                                                                                                                                                                                                                                                                                                                                                                            | High                                                                                                                                                                                                                                                                                                                                                                                                                                                                                                                           | Low                                                                                                                                                                                                                                                                                                                                                                                                                                                                                                                                                                                                                                                                                                                                                                                                                                                                                                                                                                                                                                                                                                                                                                                                                                                                                                                                                                                                                                                                                                                                                                                                                                                                                                                                                                                                                                                                                                                                                                                                                                                                                               |
| 0.945 | 1.970                                    | 2.099                                                             | 1.609                                                                         | 1.104                                                                                                                                  | 0.140                                                                                                                                                                          | 0.138                                                                                                                                                                                                                  | 0.124                                                                                                                                                                                                                                 | 0.157                                                                                                                                                                                                                                                                                | 0.148                                                                                                                                                                                                                                                                                                               | 0.144                                                                                                                                                                                                                                                                                        | 0.138                                                                                                                                                                                                                                                                                                                                                                                  | -3.89%                                                                                                                                                                                                                                                                                                                                                                                                                   | 0.134                                                                                                                                                                                                                                                                                                                                                                                                                                                                | 2.46                                                                                                                                                                                                                                                                                                                                                                                                                                                                                                                           | -0.036                                                                                                                                                                                                                                                                                                                                                                                                                                                                                                                                                                                                                                                                                                                                                                                                                                                                                                                                                                                                                                                                                                                                                                                                                                                                                                                                                                                                                                                                                                                                                                                                                                                                                                                                                                                                                                                                                                                                                                                                                                                                                            |
| 1.398 | 2.530                                    | 1.967                                                             | 1.595                                                                         | 1.081                                                                                                                                  | 0.193                                                                                                                                                                          | 0.221                                                                                                                                                                                                                  | 0.169                                                                                                                                                                                                                                 | 0.188                                                                                                                                                                                                                                                                                | 0.182                                                                                                                                                                                                                                                                                                               | 0.158                                                                                                                                                                                                                                                                                        | 0.157                                                                                                                                                                                                                                                                                                                                                                                  | -0.63%                                                                                                                                                                                                                                                                                                                                                                                                                   | 0.157                                                                                                                                                                                                                                                                                                                                                                                                                                                                | 2.97                                                                                                                                                                                                                                                                                                                                                                                                                                                                                                                           | 0.13                                                                                                                                                                                                                                                                                                                                                                                                                                                                                                                                                                                                                                                                                                                                                                                                                                                                                                                                                                                                                                                                                                                                                                                                                                                                                                                                                                                                                                                                                                                                                                                                                                                                                                                                                                                                                                                                                                                                                                                                                                                                                              |
| 1.910 | 2.750                                    | 1.950                                                             | 1.617                                                                         | 1.145                                                                                                                                  | 0.355                                                                                                                                                                          | 0.385                                                                                                                                                                                                                  | 0.337                                                                                                                                                                                                                                 | 0.345                                                                                                                                                                                                                                                                                | 0.317                                                                                                                                                                                                                                                                                                               | 0.294                                                                                                                                                                                                                                                                                        | 0.293                                                                                                                                                                                                                                                                                                                                                                                  | -0.48%                                                                                                                                                                                                                                                                                                                                                                                                                   | 0.298                                                                                                                                                                                                                                                                                                                                                                                                                                                                | 3.09                                                                                                                                                                                                                                                                                                                                                                                                                                                                                                                           | 0.29                                                                                                                                                                                                                                                                                                                                                                                                                                                                                                                                                                                                                                                                                                                                                                                                                                                                                                                                                                                                                                                                                                                                                                                                                                                                                                                                                                                                                                                                                                                                                                                                                                                                                                                                                                                                                                                                                                                                                                                                                                                                                              |
| 2.330 | 2.910                                    | 2.136                                                             | 1.792                                                                         | 1.365                                                                                                                                  | 0.683                                                                                                                                                                          | 0.652                                                                                                                                                                                                                  | 0.669                                                                                                                                                                                                                                 | 0.725                                                                                                                                                                                                                                                                                | 0.675                                                                                                                                                                                                                                                                                                               | 0.662                                                                                                                                                                                                                                                                                        | 0.645                                                                                                                                                                                                                                                                                                                                                                                  | -2.60%                                                                                                                                                                                                                                                                                                                                                                                                                   | 0.633                                                                                                                                                                                                                                                                                                                                                                                                                                                                | 4.01                                                                                                                                                                                                                                                                                                                                                                                                                                                                                                                           | 0.50                                                                                                                                                                                                                                                                                                                                                                                                                                                                                                                                                                                                                                                                                                                                                                                                                                                                                                                                                                                                                                                                                                                                                                                                                                                                                                                                                                                                                                                                                                                                                                                                                                                                                                                                                                                                                                                                                                                                                                                                                                                                                              |
| 2.895 | 3.110                                    | 2.577                                                             | 2.256                                                                         | 1.871                                                                                                                                  | 1.381                                                                                                                                                                          | 1.268                                                                                                                                                                                                                  | 1.375                                                                                                                                                                                                                                 | 1.492                                                                                                                                                                                                                                                                                | 1.426                                                                                                                                                                                                                                                                                                               | 1.419                                                                                                                                                                                                                                                                                        | 1.372                                                                                                                                                                                                                                                                                                                                                                                  | -3.30%                                                                                                                                                                                                                                                                                                                                                                                                                   | 1.326                                                                                                                                                                                                                                                                                                                                                                                                                                                                | 4.85                                                                                                                                                                                                                                                                                                                                                                                                                                                                                                                           | 0.94                                                                                                                                                                                                                                                                                                                                                                                                                                                                                                                                                                                                                                                                                                                                                                                                                                                                                                                                                                                                                                                                                                                                                                                                                                                                                                                                                                                                                                                                                                                                                                                                                                                                                                                                                                                                                                                                                                                                                                                                                                                                                              |
|       | 2017<br>0.945<br>1.398<br>1.910<br>2.330 | 2017 2018   0.945 1.970   1.398 2.530   1.910 2.750   2.330 2.910 | 0.945 1.970 2.099   1.398 2.530 1.967   1.910 2.750 1.950   2.330 2.910 2.136 | 2017 2018 2019 Oct-Dec<br>2019   0.945 1.970 2.099 1.609   1.398 2.530 1.967 1.595   1.910 2.750 1.950 1.617   2.330 2.910 2.136 1.792 | 2017 2018 2019 Oct-Dec<br>2019 Jan-Mar<br>2020   0.945 1.970 2.099 1.609 1.104   1.398 2.530 1.967 1.595 1.081   1.910 2.750 1.950 1.617 1.145   2.330 2.910 2.136 1.792 1.365 | 2017 2018 2019 Oct-Dec<br>2019 Jan-Mar<br>2020 Apr-Jun<br>2020   0.945 1.970 2.099 1.609 1.104 0.140   1.398 2.530 1.967 1.595 1.081 0.193   1.910 2.750 1.950 1.617 1.145 0.355   2.330 2.910 2.136 1.792 1.365 0.683 | 2017 2018 2019 Oct-Dec 2019 Jan-Mar 2020 Apr-Jun 2020   0.945 1.970 2.099 1.609 1.104 0.140 0.138   1.398 2.530 1.967 1.595 1.081 0.193 0.221   1.910 2.750 1.950 1.617 1.145 0.355 0.385   2.330 2.910 2.136 1.792 1.365 0.683 0.652 | 2017 2018 2019 Oct-Dec<br>2019 Jan-Mar<br>2020 Apr-Jun<br>2020 Apr-20 May-20   0.945 1.970 2.099 1.609 1.104 0.140 0.138 0.124   1.398 2.530 1.967 1.595 1.081 0.193 0.221 0.169   1.910 2.750 1.950 1.617 1.145 0.355 0.385 0.337   2.330 2.910 2.136 1.792 1.365 0.683 0.652 0.669 | 2017 2018 2019 Oct-Dec<br>2019 Jan-Mar<br>2020 Apr-Jun<br>2020 Apr-20 May-20 Jun-20   0.945 1.970 2.099 1.609 1.104 0.140 0.138 0.124 0.157   1.398 2.530 1.967 1.595 1.081 0.193 0.221 0.169 0.188   1.910 2.750 1.950 1.617 1.145 0.355 0.385 0.337 0.345   2.330 2.910 2.136 1.792 1.365 0.683 0.652 0.669 0.725 | 201720182019Oct-Dec<br>2019Jan-Mar<br>2020Apr-Jun<br>2020Apr-20May-20Jun-2026-Jun-200.9451.9702.0991.6091.1040.1400.1380.1240.1570.1481.3982.5301.9671.5951.0810.1930.2210.1690.1880.1821.9102.7501.9501.6171.1450.3550.3850.3370.3450.3172.3302.9102.1361.7921.3650.6830.6520.6690.7250.675 | 2017 2018 2019 Oct-Dec<br>2019 Jan-Mar<br>2020 Apr-Jun<br>2020 Apr-20 May-20 Jun-20 26-Jun-20 3-Jul-20   0.945 1.970 2.099 1.609 1.104 0.140 0.138 0.124 0.157 0.148 0.144   1.398 2.530 1.967 1.595 1.081 0.193 0.221 0.169 0.188 0.182 0.158   1.910 2.750 1.950 1.617 1.145 0.355 0.385 0.337 0.345 0.317 0.294   2.330 2.910 2.136 1.792 1.365 0.683 0.652 0.669 0.725 0.675 0.662 | 2017 2018 2019 Oct-Dec<br>2019 Jan-Mar<br>2020 Apr-Jun<br>2020 Apr-20 May-20 Jun-20 26-Jun-20 3-Jul-20 10-Jul-20   0.945 1.970 2.099 1.609 1.104 0.140 0.138 0.124 0.157 0.148 0.144 0.138   1.398 2.530 1.967 1.595 1.081 0.193 0.221 0.169 0.188 0.182 0.158 0.157   1.910 2.750 1.950 1.617 1.145 0.355 0.385 0.337 0.345 0.317 0.294 0.293   2.330 2.910 2.136 1.792 1.365 0.683 0.652 0.669 0.725 0.675 0.662 0.645 | 2017 2018 2019 Oct-Dec<br>2019 Jan-Mar<br>2020 Apr-Jun<br>2020 Apr-20 May-20 Jun-20 26-Jun-20 3-Jul-20 10-Jul-20 Last<br>Week in   0.945 1.970 2.099 1.609 1.104 0.140 0.138 0.124 0.157 0.148 0.144 0.138 -3.89%   1.398 2.530 1.967 1.595 1.081 0.193 0.221 0.169 0.188 0.182 0.158 0.157 -0.63%   1.910 2.750 1.950 1.617 1.145 0.355 0.385 0.337 0.345 0.317 0.294 0.293 -0.48%   2.330 2.910 2.136 1.792 1.365 0.683 0.652 0.669 0.725 0.675 0.662 0.645 -2.60% | 2017 2018 2019 Oct-Dec<br>2019 Jan-Mar<br>2020 Apr-Jun<br>2020 Apr-20 May-20 Jun-20 26-Jun-20 3-Jul-20 10-Jul-20 Last<br>Week in<br>10-Jul-20 Closing<br>10-Jul-20   0.945 1.970 2.099 1.609 1.104 0.140 0.138 0.124 0.157 0.148 0.144 0.138 -3.89% 0.134   1.398 2.530 1.967 1.595 1.081 0.193 0.221 0.169 0.188 0.182 0.158 0.157 -0.63% 0.157   1.910 2.750 1.950 1.617 1.145 0.355 0.385 0.337 0.345 0.317 0.294 0.293 -0.48% 0.298   2.330 2.910 2.136 1.792 1.365 0.683 0.652 0.669 0.725 0.675 0.662 0.645 -2.60% 0.633 | Year Probability of the system of the syste |

- 3 Month US Treasury yield declined by 3.89%
- 2 year US Treasury yields declined by 0.63%
- 5 year US Treasury yields declined by 0.48%.
- 10 Year US Treasury yields declined by 2.60%
- 30 Year US Treasury yields declined by 3.30%