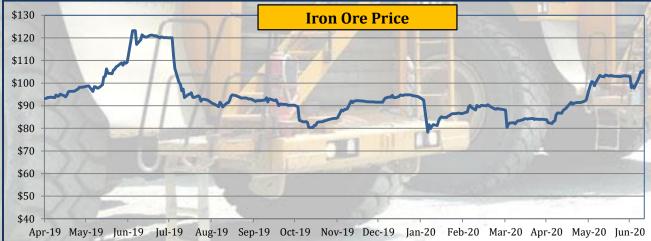

#### **Commodity Price - Copper & Iron Ore**

|           |        | 1.00    |             | 1. A.M. |                 |                 |                 |         |             |         |           |             |           |                   |                      |                  |                 |
|-----------|--------|---------|-------------|---------|-----------------|-----------------|-----------------|---------|-------------|---------|-----------|-------------|-----------|-------------------|----------------------|------------------|-----------------|
|           |        | Yea     | arly Averag | es      | Qua             | rterly Avera    | ages            | Mo      | nthly Avera | ges     | We        | eekly Avera | ges       | Last              | Last Day             | 2008-            | -2020           |
| Commodity | Unit   | 2017    | 2018        | 2019    | Oct-Dec<br>2019 | Jan-Mar<br>2020 | Apr-Jun<br>2020 | Apr-20  | May-20      | Jun-20  | 26-Jun-20 | 3-Jul-20    | 10-Jul-20 | Week<br>Change in | Closing<br>10-Jul-20 | All Time<br>High | All Time<br>Low |
| Copper    | \$/mt  | 6,170.0 | 6,530.0     | 6,010.0 | 5,898.0         | 5,634.0         | 5,340.0         | 5,040.5 | 5,233.9     | 5,742.4 | 5,891.4   | 6,022.8     | 6,210.8   | 3.12%             | 6,322.5              | 10,148.0         | 2,790.0         |
| Iron ore  | \$/dmt | 71.8    | 69.8        | 93.8    | 88.7            | 90.8            | 91.5            | 83.4    | 88.6        | 102.4   | 103.0     | 100.1       | 104.0     | 3.82%             | 105.6                | 191.9            | 37.0            |

• Copper price rose by 3.12%

• Iron Ore price rose by 3.82%