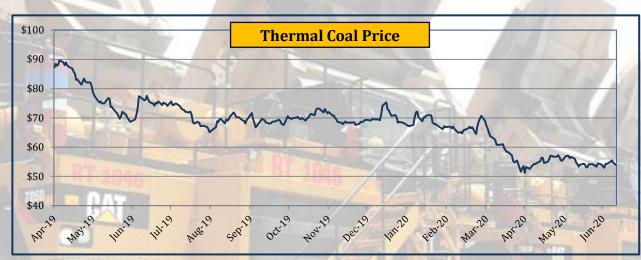

## **Commodity Price - Coal**

|              |       | 1.00  |             | 1.00  |         |             |         |        |             |         |            |            |           |           |           |          |          |
|--------------|-------|-------|-------------|-------|---------|-------------|---------|--------|-------------|---------|------------|------------|-----------|-----------|-----------|----------|----------|
|              |       | Yea   | arly Averag | jes   | Qua     | rterly Aver | ages    | Mo     | nthly Avera | iges    | We         | ekly Avera | ges       | Last      | Last Day  | 2008·    | -2020    |
| Commodity    | Unit  | 2017  | 2018        | 2019  | Oct-Dec | Jan-Mar     | Apr-Jun | Apr-20 | Mav-20      | Iun-20  | 26-Iun-20  | 3-Iul-20   | 10-Iul-20 | Week      | Closing   | All Time | All Time |
|              |       | 2017  | 2010        | 2019  | 2019    | 2020        | 2020    | Apr-20 | May-20      | Juli-20 | 20-Juli-20 | 3-Jui-20   | 10-jui-20 | Change in | 10-Jul-20 | High     | Low      |
| Thermal Coal | \$/mt | 88.4  | 107.0       | 77.9  | 67.5    | 67.8        | 56.2    | 58.5   | 55.3        | 54.6    | 53.9       | 53.8       | 54.7      | 1.67%     | 54.0      | 139.1    | 48.8     |
| Coking Coal  | \$/t  | 187.2 | 207.9       | 176.6 | 144.3   | 154.5       | 117.8   | 127.8  | 113.4       | 111.9   | 113.2      | 113.9      | 113.5     | -0.42%    | 113.0     | 300.0    | 72.3     |

- Thermal Coal price rose by 1.67% last week
- Coking Coal price declined by 0.42%