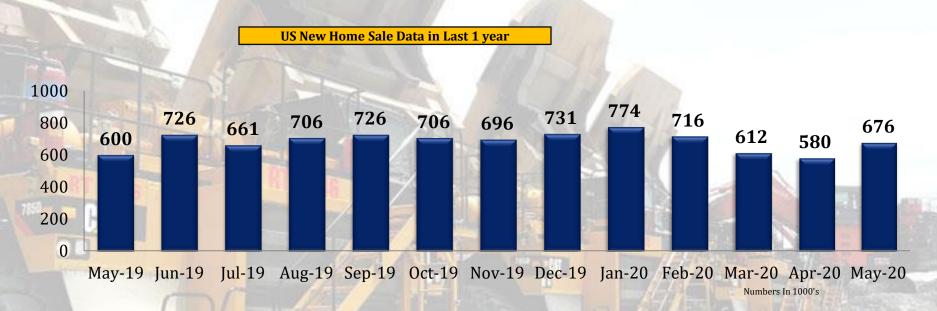

#### **US New Home Sale Data**

| Sales Data          | Unit      | May-19 | Jun-19 | Jul-19 | Aug-19 | Sep-19 | Oct-19 | Nov-19 | Dec-19 | Jan-20 | Feb-20 | Mar-20 | Apr-20 | May-20 | Change on Last<br>Month in +/- % |
|---------------------|-----------|--------|--------|--------|--------|--------|--------|--------|--------|--------|--------|--------|--------|--------|----------------------------------|
| New Home Sale in US | In 1000's | 600    | 726    | 661    | 706    | 726    | 706    | 696    | 731    | 774    | 716    | 612    | 580    | 676    | 16.6%                            |

Sales of new single-family houses in May 2020 were at a seasonally adjusted annual rate of 676,000, This is 16.6% above the revised April rate of 580,000 and is 12.7% above the May 2019 estimate of 600,000.