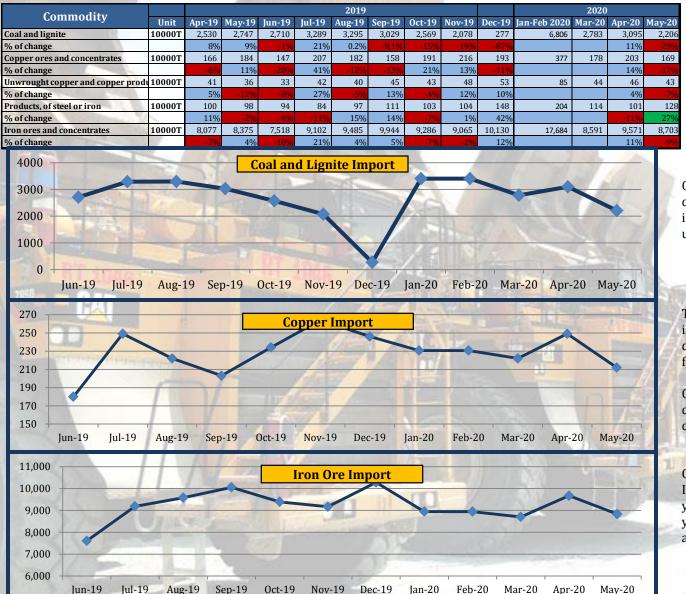

## **Chinese Major Dry Bulk Import Statistics**

China imported 22.06 million tonnes of coal and lignite in May this year , Which is 29% down from April 2020, and 20% up from May 2019

The Chinese copper import in May 2020 is 2.1 million tonnes which is 15% down from April 2020 and 4% down from May 2019.

Copper includes (Copper ores, concentrates, unwrought copper and copper products)

China brought 87.03 million tonnes of Iron ores and concentrates in May this year which is 9% down from April this year and 4% up from May last year, according to the customs data.