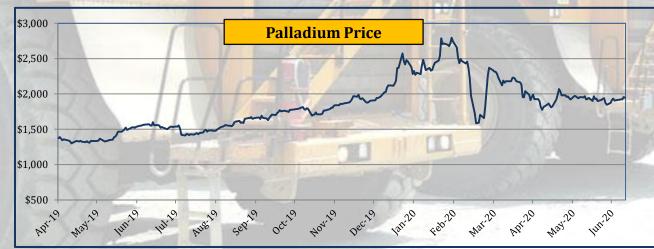

#### **Commodity Price - Steel Scrap & Palladium**

|             |        | DI ST |             | 120     |         |              |         |         |             |         |            |             |           |           |           | _        |          |
|-------------|--------|-------|-------------|---------|---------|--------------|---------|---------|-------------|---------|------------|-------------|-----------|-----------|-----------|----------|----------|
|             |        | Yea   | arly Averag | ges     | Qua     | rterly Avera | ages    | Mo      | nthly Avera | ges     | We         | eekly Avera | ges       | Last      | Last Day  | 2008     | -2020    |
| Commodity   | Unit   | 2017  | 2018        | 2019    | Oct-Dec | Jan-Mar      | Apr-Jun | Apr-20  | Mav-20      | Jun-20  | 26-Jun-20  | 2_1,1_20    | 10-Jul-20 | Week      | Closing   | All Time | All Time |
|             |        | 2017  | 2010        | 2019    | 2019    | 2020         | 2020    | Apr-20  | May-20      | Juli-20 | 20-Juli-20 | 3-Jui-20    | 10-jui-20 | Change in | 10-Jul-20 | High     | Low      |
| Steel Scrap | \$/t   | 302.9 | 341.4       | 288.2   | 264.3   | 276.3        | 251.6   | 244.0   | 248.3       | 262.4   | 260.8      | 261.3       | 258.8     | -0.94%    | 257.0     | 384.0    | 182.0    |
| Palladium   | \$/toz | 870.0 | 1,030.2     | 1,539.4 | 1,797.4 | 2,293.0      | 1,989.5 | 2,126.9 | 1,909.7     | 1,928.3 | 1,900.8    | 1,907.8     | 1,933.8   | 1.36%     | 1,946.0   | 2,795.0  | 404.0    |

• Steel scrap price declined by 0.94%

• Palladium price rose by 1.36%