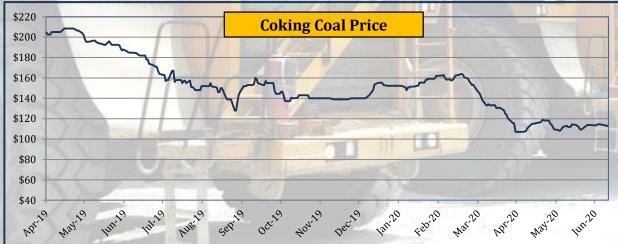

## **Commodity Price - Coal**

|              |       | 1.00  |             | 1.00  |         |             |         |        |             |         |            |            |           |           |           |          |          |
|--------------|-------|-------|-------------|-------|---------|-------------|---------|--------|-------------|---------|------------|------------|-----------|-----------|-----------|----------|----------|
|              |       | Yea   | arly Averag | jes   | Qua     | rterly Aver | ages    | Mo     | nthly Avera | iges    | We         | ekly Avera | ges       | Last      | Last Day  | 2008·    | -2020    |
| Commodity    | Unit  | 2017  | 2018        | 2019  | Oct-Dec | Jan-Mar     | Apr-Jun | Apr-20 | Mav-20      | Iun-20  | 26-Iun-20  | 3-Iul-20   | 10-Iul-20 | Week      | Closing   | All Time | All Time |
|              |       | 2017  | 2010        | 2019  | 2019    | 2020        | 2020    | Apr-20 | May-20      | Juli-20 | 20-Juli-20 | 3-Jui-20   | 10-jui-20 | Change in | 10-Jul-20 | High     | Low      |
| Thermal Coal | \$/mt | 88.4  | 107.0       | 77.9  | 67.5    | 67.8        | 56.2    | 58.5   | 55.3        | 54.6    | 53.9       | 53.8       | 54.7      | 1.67%     | 54.0      | 139.1    | 48.8     |
| Coking Coal  | \$/t  | 187.2 | 207.9       | 176.6 | 144.3   | 154.5       | 117.8   | 127.8  | 113.4       | 111.9   | 113.2      | 113.9      | 113.5     | -0.42%    | 113.0     | 300.0    | 72.3     |

- Thermal Coal price rose by 1.67% last week
- Coking Coal price declined by 0.42%