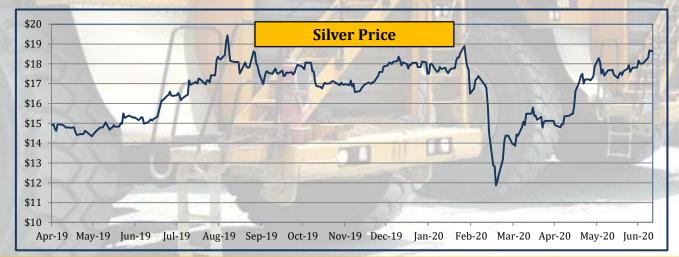

#### **Commodity Price - Gold & Silver**

|           |        | 100     |             | 120 1 1 1 1 |         |              | 0.27/30 |         |             |         |           |            |           |           |           |          |          |
|-----------|--------|---------|-------------|-------------|---------|--------------|---------|---------|-------------|---------|-----------|------------|-----------|-----------|-----------|----------|----------|
|           |        | Yea     | urly Averag | ges         | Qua     | rterly Avera | ages    | Moi     | nthly Avera | ges     | We        | ekly Avera | ges       | Last      | Last Day  | 2008     | -2020    |
| Commodity | Unit   | 2017    | 2018        | 2019        | Oct-Dec | Jan-Mar      | Apr-Jun | Amm 20  | Mav-20      | Jun-20  | 26-Iun-20 | 3-Iul-20   | 10 1-1 20 | Week      | Closing   | All Time | All Time |
|           |        | 2017    | 2018        | 2019        | 2019    | 2020         | 2020    | Apr-20  | May-20      | Jun-20  | 20-Jun-20 | 3-Jui-20   | 10-Jul-20 | Change in | 10-Jul-20 | High     | Low      |
| Gold      | \$/toz | 1,258.0 | 1,269.0     | 1,392.0     | 1,482.3 | 1,583.0      | 1,712.0 | 1,683.2 | 1,719.1     | 1,734.0 | 1,762.3   | 1,774.6    | 1,797.6   | 1.30%     | 1,800.3   | 1,900.9  | 713.3    |
| Silver    | \$/toz | 17.1    | 15.7        | 16.2        | 17.3    | 16.9         | 16.4    | 15.1    | 16.3        | 17.7    | 17.8      | 18.0       | 18.5      | 2.76%     | 18.7      | 48.5     | 9.0      |

• Gold price rose by 1.30%.

• Silver price rose by 2.76%.