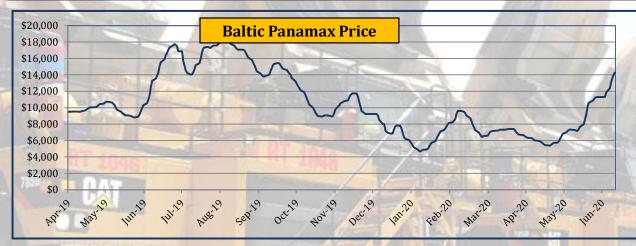

#### **Baltic Shipping Rates**

|                |        | 100     |             | 1.00     |          |              |         |         |             |         |            |            |           |           |           |          | -        |
|----------------|--------|---------|-------------|----------|----------|--------------|---------|---------|-------------|---------|------------|------------|-----------|-----------|-----------|----------|----------|
|                |        | Yea     | arly Averag | jes      | Qua      | rterly Avera | ages    | Mo      | nthly Avera | ges     | We         | ekly Avera | ges       | Last      | Last Day  | 2008-    | ·2020    |
| Commodity      | Unit   | 2017    | 2018        | 2019     | Oct-Dec  | Jan-Mar      | Apr-Jun | Apr-20  | Mav-20      | Jun-20  | 26-Iun-20  | 3-Iul-20   | 10-Jul-20 | Week      | Closing   | All Time | All Time |
|                |        | 2017    | 2010        | 2019     | 2019     | 2020         | 2020    | Apr-20  | May-20      | Juli-20 | 20-Juli-20 | 3-jui-20   | 10-jui-20 | Change in | 10-Jul-20 | High     | Low      |
| Panamax Index  | Index  | 1,213.4 | 1,452.0     | 1,389.0  | 1,467.1  | 787.6        | 815.7   | 787.5   | 656.0       | 996.5   | 1,236.0    | 1,268.2    | 1,498.8   | 18.18%    | 1,587.0   | 4,247.0  | 282.0    |
| Supramax Index | Index  | 843.3   | 1,031.0     | 881.0    | 959.8    | 596.1        | 495.8   | 431.2   | 454.6       | 599.9   | 671.8      | 688.4      | 770.0     | 11.85%    | 835.0     | 2,982.0  | 243.0    |
| Panamax Price  | \$/day |         | 11,656.0    | 11,111.3 | 11,763.3 | 7,118.2      | 7,342.4 | 7,087.0 | 5,903.9     | 8,970.7 | 11,123.6   | 11,415.4   | 13,489.6  | 18.17%    | 14,286.0  |          |          |
| Supramax Price | \$/day |         | 11,495.0    | 9,529.6  | 10,263.9 | 6,250.1      | 5,237.0 | 4,506.6 | 4,751.1     | 6,431.3 | 7,392.4    | 7,574.5    | 8,472.8   | 11.85%    | 9,191.0   |          |          |

#### • Panamax shipping rates rose by 18.18%

A tumultuous week in the Panamax market ensured all markets gained value on the week. The Atlantic, which was the largest mover, saw rates attaining close to \$3,000 overall. This was an improvement on the start of the week, with front-haul rates commanding large premiums to entice owners to consider same in consideration of losing their advantageous position for trans-Atlantic trips

#### • Supramax shipping rates rose by 11.85%

BSI maintained its positive moves gaining 127 points over the week. With a lack of prompt tonnage in the Atlantic, some stronger numbers were being paid from key areas on the ultramax vessels. From Asia the week was more staggered with less pressure from the Indian Ocean rates eased across the region. Period activity was limited, but a 63,000-dwt open far east end of August was failed for 11-13 months trading in the mid \$10,000s. The US Gulf also saw increases