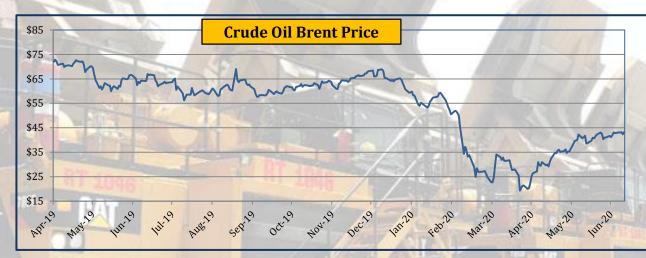

## **Commodity Price - Crude Oil**

|                  |        | 1.00 |             | 120  |         |              |         |        |             |         |            |            |           |           |           | -        |          |
|------------------|--------|------|-------------|------|---------|--------------|---------|--------|-------------|---------|------------|------------|-----------|-----------|-----------|----------|----------|
|                  |        | Yea  | arly Averag | ges  | Qua     | rterly Avera | ages    | Mo     | nthly Avera | ges     | We         | ekly Avera | ges       | Last      | Last Day  | 2008-    | -2020    |
| Commodity        | Unit   | 2017 | 2018        | 2019 | Oct-Dec | Jan-Mar      | Apr-Jun | Apr-20 | Mav-20      | Jun-20  | 26-Jun-20  | 3-Iul-20   | 10-Jul-20 | Week      | Closing   | All Time | All Time |
|                  |        | 2017 | 2010        | 2019 | 2019    | 2020         | 2020    | Apr-20 | May-20      | Juli-20 | 20-juii-20 | 5-Jui-20   | 10-jui-20 | Change in | 10-Jul-20 | High     | Low      |
| Crude Oil, Brent | \$/bbl | 54.4 | 71.1        | 64.2 | 62.7    | 50.5         | 33.4    | 26.9   | 32.4        | 40.8    | 41.6       | 42.2       | 43.0      | 2.01%     | 43.2      | 145.6    | 19.3     |
| Crude Oil, WTI   | \$/bbl | 50.9 | 64.8        | 57.0 | 56.9    | 46.3         | 28.0    | 17.0   | 28.8        | 38.3    | 39.2       | 40.0       | 40.5      | 1.27%     | 40.5      | 145.3    | (37.6)   |

- Crude Oil Brent price rose by 2.01%
- Crude Oil WTI price rose by 1.27%.