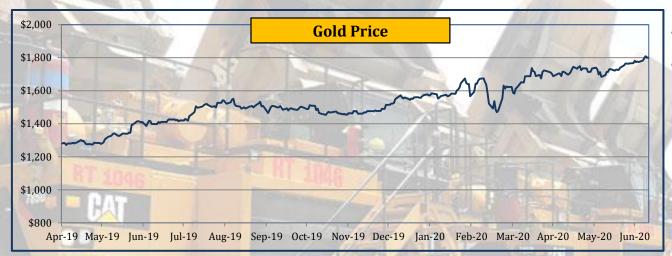

#### **Commodity Price - Gold & Silver**

|           |        | 100     |             | 120 1 1 1 1 |         |              | 0.27/30 |         |             |         |           |            |           |           |           |          |          |
|-----------|--------|---------|-------------|-------------|---------|--------------|---------|---------|-------------|---------|-----------|------------|-----------|-----------|-----------|----------|----------|
|           |        | Yea     | urly Averag | ges         | Qua     | rterly Avera | ages    | Moi     | nthly Avera | ges     | We        | ekly Avera | ges       | Last      | Last Day  | 2008     | -2020    |
| Commodity | Unit   | 2017    | 2018        | 2019        | Oct-Dec | Jan-Mar      | Apr-Jun | Amm 20  | Mav-20      | Jun-20  | 26-Iun-20 | 3-Iul-20   | 10 1-1 20 | Week      | Closing   | All Time | All Time |
|           |        | 2017    | 2018        | 2019        | 2019    | 2020         | 2020    | Apr-20  | May-20      | Jun-20  | 20-Jun-20 | 3-Jui-20   | 10-Jul-20 | Change in | 10-Jul-20 | High     | Low      |
| Gold      | \$/toz | 1,258.0 | 1,269.0     | 1,392.0     | 1,482.3 | 1,583.0      | 1,712.0 | 1,683.2 | 1,719.1     | 1,734.0 | 1,762.3   | 1,774.6    | 1,797.6   | 1.30%     | 1,800.3   | 1,900.9  | 713.3    |
| Silver    | \$/toz | 17.1    | 15.7        | 16.2        | 17.3    | 16.9         | 16.4    | 15.1    | 16.3        | 17.7    | 17.8      | 18.0       | 18.5      | 2.76%     | 18.7      | 48.5     | 9.0      |

• Gold price rose by 1.30%.

• Silver price rose by 2.76%.