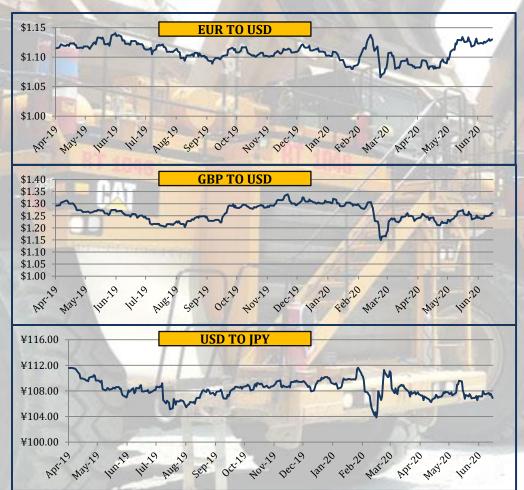

#### **Currency Exchange Rate**

|            | Yea    | arly Averag | es     | Oua             | rterly Avera    | ages            | Mo      | nthly Avera | ges     | We        | ekly Avera | ges       | Change on       | Last Day             | 2008             | -2020           |
|------------|--------|-------------|--------|-----------------|-----------------|-----------------|---------|-------------|---------|-----------|------------|-----------|-----------------|----------------------|------------------|-----------------|
| Currency   | 2017   | 2018        | 2019   | Oct-Dec<br>2019 | Jan-Mar<br>2020 | Apr-Jun<br>2020 | Apr-20  | May-20      | Jun-20  | 26-Jun-20 | 3-Jul-20   | 10-Jul-20 | Last<br>Week in | Closing<br>10-Iul-20 | All Time<br>High | All Time<br>Low |
| EUR To USD | 1.132  | 1.183       | 1.119  | 1.107           | 1.103           | 1.101           | 1.088   | 1.090       | 1.125   | 1.125     | 1.124      | 1.129     | 0.44%           | 1.130                | 1.604            | 1.034           |
| GBP To USD | 1.291  | 1.336       | 1.277  | 1.287           | 1.279           | 1.241           | 1.242   | 1.230       | 1.252   | 1.243     | 1.242      | 1.256     | 1.08%           | 1.262                | 2.040            | 1.145           |
| USD To JPY | 111.98 | 110.27      | 109.01 | 108.685         | 108.947         | 107.551         | 107.814 | 107.189     | 107.633 | 107.000   | 107.528    | 107.340   | -0.17%          | 106.900              | 125.860          | 75.580          |

The US dollar fallen against the euro, British pound and against the Japanese yen last week.

- USD declined against EUR by 0.44%
- USD declined against GBP by 1.08%
- USD declined against JPY by 0.17% last week.