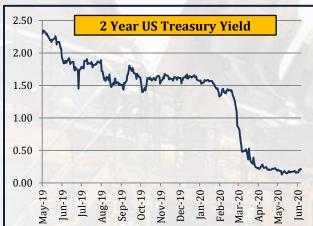

### **U.S. Treasury Bond Rates**

| Yea   | arly Averag                              | es                                                                | Quar                                                                          | rterly Avera                                                                                                                           | ages                                                                                                                                                                           | Mo                                                                                                                                                                                                                     | nthly Avera                                                                                                                                                                                                                           | ges                                                                                                                                                                                                                                                                                  | We                                                                                                                                                                                                                                                                                                                  | eekly Avera                                                                                                                                                                                                                                                                                  | ges                                                                                                                                                                                                                                                                                                                                                                                    | Change on                                                                                                                                                                                                                                                                                                                                                                                                                | Last Day                                                                                                                                                                                                                                                                                                                                                                                                                                                             | 2008                                                                                                                                                                                                                                                                                                                                                                                                                                                                                                                           | -2020                                                                                                                                                                                                                                                                                                                                                                                                                                                                                                                                                                                                                                                                                                                                                                                                                                                                                                                                                                                                                                                                                                                                                                                                                                                                                                                                                                                                                                                                                                                                                                                                                                                                                                                                                                                                                                                                                                                                                                                                                                                                                             |
|-------|------------------------------------------|-------------------------------------------------------------------|-------------------------------------------------------------------------------|----------------------------------------------------------------------------------------------------------------------------------------|--------------------------------------------------------------------------------------------------------------------------------------------------------------------------------|------------------------------------------------------------------------------------------------------------------------------------------------------------------------------------------------------------------------|---------------------------------------------------------------------------------------------------------------------------------------------------------------------------------------------------------------------------------------|--------------------------------------------------------------------------------------------------------------------------------------------------------------------------------------------------------------------------------------------------------------------------------------|---------------------------------------------------------------------------------------------------------------------------------------------------------------------------------------------------------------------------------------------------------------------------------------------------------------------|----------------------------------------------------------------------------------------------------------------------------------------------------------------------------------------------------------------------------------------------------------------------------------------------|----------------------------------------------------------------------------------------------------------------------------------------------------------------------------------------------------------------------------------------------------------------------------------------------------------------------------------------------------------------------------------------|--------------------------------------------------------------------------------------------------------------------------------------------------------------------------------------------------------------------------------------------------------------------------------------------------------------------------------------------------------------------------------------------------------------------------|----------------------------------------------------------------------------------------------------------------------------------------------------------------------------------------------------------------------------------------------------------------------------------------------------------------------------------------------------------------------------------------------------------------------------------------------------------------------|--------------------------------------------------------------------------------------------------------------------------------------------------------------------------------------------------------------------------------------------------------------------------------------------------------------------------------------------------------------------------------------------------------------------------------------------------------------------------------------------------------------------------------|---------------------------------------------------------------------------------------------------------------------------------------------------------------------------------------------------------------------------------------------------------------------------------------------------------------------------------------------------------------------------------------------------------------------------------------------------------------------------------------------------------------------------------------------------------------------------------------------------------------------------------------------------------------------------------------------------------------------------------------------------------------------------------------------------------------------------------------------------------------------------------------------------------------------------------------------------------------------------------------------------------------------------------------------------------------------------------------------------------------------------------------------------------------------------------------------------------------------------------------------------------------------------------------------------------------------------------------------------------------------------------------------------------------------------------------------------------------------------------------------------------------------------------------------------------------------------------------------------------------------------------------------------------------------------------------------------------------------------------------------------------------------------------------------------------------------------------------------------------------------------------------------------------------------------------------------------------------------------------------------------------------------------------------------------------------------------------------------------|
| 2017  | 2010                                     | 2010                                                              | Oct-Dec                                                                       | Jan-Mar                                                                                                                                | Apr-Jun                                                                                                                                                                        | Apr 20                                                                                                                                                                                                                 | May 20                                                                                                                                                                                                                                | Jun 20                                                                                                                                                                                                                                                                               | 26 Jun 20                                                                                                                                                                                                                                                                                                           | 2 1.1 20                                                                                                                                                                                                                                                                                     | 10 1.1 20                                                                                                                                                                                                                                                                                                                                                                              | Last                                                                                                                                                                                                                                                                                                                                                                                                                     | Closing                                                                                                                                                                                                                                                                                                                                                                                                                                                              | All Time                                                                                                                                                                                                                                                                                                                                                                                                                                                                                                                       | All Time                                                                                                                                                                                                                                                                                                                                                                                                                                                                                                                                                                                                                                                                                                                                                                                                                                                                                                                                                                                                                                                                                                                                                                                                                                                                                                                                                                                                                                                                                                                                                                                                                                                                                                                                                                                                                                                                                                                                                                                                                                                                                          |
| 2017  | 2010                                     | 2019                                                              | 2019                                                                          | 2020                                                                                                                                   | 2020                                                                                                                                                                           | Apr-20                                                                                                                                                                                                                 | May-20                                                                                                                                                                                                                                | Juli-20                                                                                                                                                                                                                                                                              | 20-juii-20                                                                                                                                                                                                                                                                                                          | 5-Jui-20                                                                                                                                                                                                                                                                                     | 10-jui-20                                                                                                                                                                                                                                                                                                                                                                              | Week in                                                                                                                                                                                                                                                                                                                                                                                                                  | 10-Jul-20                                                                                                                                                                                                                                                                                                                                                                                                                                                            | High                                                                                                                                                                                                                                                                                                                                                                                                                                                                                                                           | Low                                                                                                                                                                                                                                                                                                                                                                                                                                                                                                                                                                                                                                                                                                                                                                                                                                                                                                                                                                                                                                                                                                                                                                                                                                                                                                                                                                                                                                                                                                                                                                                                                                                                                                                                                                                                                                                                                                                                                                                                                                                                                               |
| 0.945 | 1.970                                    | 2.099                                                             | 1.609                                                                         | 1.104                                                                                                                                  | 0.140                                                                                                                                                                          | 0.138                                                                                                                                                                                                                  | 0.124                                                                                                                                                                                                                                 | 0.157                                                                                                                                                                                                                                                                                | 0.148                                                                                                                                                                                                                                                                                                               | 0.144                                                                                                                                                                                                                                                                                        | 0.138                                                                                                                                                                                                                                                                                                                                                                                  | -3.89%                                                                                                                                                                                                                                                                                                                                                                                                                   | 0.134                                                                                                                                                                                                                                                                                                                                                                                                                                                                | 2.46                                                                                                                                                                                                                                                                                                                                                                                                                                                                                                                           | -0.036                                                                                                                                                                                                                                                                                                                                                                                                                                                                                                                                                                                                                                                                                                                                                                                                                                                                                                                                                                                                                                                                                                                                                                                                                                                                                                                                                                                                                                                                                                                                                                                                                                                                                                                                                                                                                                                                                                                                                                                                                                                                                            |
| 1.398 | 2.530                                    | 1.967                                                             | 1.595                                                                         | 1.081                                                                                                                                  | 0.193                                                                                                                                                                          | 0.221                                                                                                                                                                                                                  | 0.169                                                                                                                                                                                                                                 | 0.188                                                                                                                                                                                                                                                                                | 0.182                                                                                                                                                                                                                                                                                                               | 0.158                                                                                                                                                                                                                                                                                        | 0.157                                                                                                                                                                                                                                                                                                                                                                                  | -0.63%                                                                                                                                                                                                                                                                                                                                                                                                                   | 0.157                                                                                                                                                                                                                                                                                                                                                                                                                                                                | 2.97                                                                                                                                                                                                                                                                                                                                                                                                                                                                                                                           | 0.13                                                                                                                                                                                                                                                                                                                                                                                                                                                                                                                                                                                                                                                                                                                                                                                                                                                                                                                                                                                                                                                                                                                                                                                                                                                                                                                                                                                                                                                                                                                                                                                                                                                                                                                                                                                                                                                                                                                                                                                                                                                                                              |
| 1.910 | 2.750                                    | 1.950                                                             | 1.617                                                                         | 1.145                                                                                                                                  | 0.355                                                                                                                                                                          | 0.385                                                                                                                                                                                                                  | 0.337                                                                                                                                                                                                                                 | 0.345                                                                                                                                                                                                                                                                                | 0.317                                                                                                                                                                                                                                                                                                               | 0.294                                                                                                                                                                                                                                                                                        | 0.293                                                                                                                                                                                                                                                                                                                                                                                  | -0.48%                                                                                                                                                                                                                                                                                                                                                                                                                   | 0.298                                                                                                                                                                                                                                                                                                                                                                                                                                                                | 3.09                                                                                                                                                                                                                                                                                                                                                                                                                                                                                                                           | 0.29                                                                                                                                                                                                                                                                                                                                                                                                                                                                                                                                                                                                                                                                                                                                                                                                                                                                                                                                                                                                                                                                                                                                                                                                                                                                                                                                                                                                                                                                                                                                                                                                                                                                                                                                                                                                                                                                                                                                                                                                                                                                                              |
| 2.330 | 2.910                                    | 2.136                                                             | 1.792                                                                         | 1.365                                                                                                                                  | 0.683                                                                                                                                                                          | 0.652                                                                                                                                                                                                                  | 0.669                                                                                                                                                                                                                                 | 0.725                                                                                                                                                                                                                                                                                | 0.675                                                                                                                                                                                                                                                                                                               | 0.662                                                                                                                                                                                                                                                                                        | 0.645                                                                                                                                                                                                                                                                                                                                                                                  | -2.60%                                                                                                                                                                                                                                                                                                                                                                                                                   | 0.633                                                                                                                                                                                                                                                                                                                                                                                                                                                                | 4.01                                                                                                                                                                                                                                                                                                                                                                                                                                                                                                                           | 0.50                                                                                                                                                                                                                                                                                                                                                                                                                                                                                                                                                                                                                                                                                                                                                                                                                                                                                                                                                                                                                                                                                                                                                                                                                                                                                                                                                                                                                                                                                                                                                                                                                                                                                                                                                                                                                                                                                                                                                                                                                                                                                              |
| 2.895 | 3.110                                    | 2.577                                                             | 2.256                                                                         | 1.871                                                                                                                                  | 1.381                                                                                                                                                                          | 1.268                                                                                                                                                                                                                  | 1.375                                                                                                                                                                                                                                 | 1.492                                                                                                                                                                                                                                                                                | 1.426                                                                                                                                                                                                                                                                                                               | 1.419                                                                                                                                                                                                                                                                                        | 1.372                                                                                                                                                                                                                                                                                                                                                                                  | -3.30%                                                                                                                                                                                                                                                                                                                                                                                                                   | 1.326                                                                                                                                                                                                                                                                                                                                                                                                                                                                | 4.85                                                                                                                                                                                                                                                                                                                                                                                                                                                                                                                           | 0.94                                                                                                                                                                                                                                                                                                                                                                                                                                                                                                                                                                                                                                                                                                                                                                                                                                                                                                                                                                                                                                                                                                                                                                                                                                                                                                                                                                                                                                                                                                                                                                                                                                                                                                                                                                                                                                                                                                                                                                                                                                                                                              |
|       | 2017<br>0.945<br>1.398<br>1.910<br>2.330 | 2017 2018   0.945 1.970   1.398 2.530   1.910 2.750   2.330 2.910 | 0.945 1.970 2.099   1.398 2.530 1.967   1.910 2.750 1.950   2.330 2.910 2.136 | 2017 2018 2019 Oct-Dec<br>2019   0.945 1.970 2.099 1.609   1.398 2.530 1.967 1.595   1.910 2.750 1.950 1.617   2.330 2.910 2.136 1.792 | 2017 2018 2019 Oct-Dec<br>2019 Jan-Mar<br>2020   0.945 1.970 2.099 1.609 1.104   1.398 2.530 1.967 1.595 1.081   1.910 2.750 1.950 1.617 1.145   2.330 2.910 2.136 1.792 1.365 | 2017 2018 2019 Oct-Dec<br>2019 Jan-Mar<br>2020 Apr-Jun<br>2020   0.945 1.970 2.099 1.609 1.104 0.140   1.398 2.530 1.967 1.595 1.081 0.193   1.910 2.750 1.950 1.617 1.145 0.355   2.330 2.910 2.136 1.792 1.365 0.683 | 2017 2018 2019 Oct-Dec 2019 Jan-Mar 2020 Apr-Jun 2020   0.945 1.970 2.099 1.609 1.104 0.140 0.138   1.398 2.530 1.967 1.595 1.081 0.193 0.221   1.910 2.750 1.950 1.617 1.145 0.355 0.385   2.330 2.910 2.136 1.792 1.365 0.683 0.652 | 2017 2018 2019 Oct-Dec<br>2019 Jan-Mar<br>2020 Apr-Jun<br>2020 Apr-20 May-20   0.945 1.970 2.099 1.609 1.104 0.140 0.138 0.124   1.398 2.530 1.967 1.595 1.081 0.193 0.221 0.169   1.910 2.750 1.950 1.617 1.145 0.355 0.385 0.337   2.330 2.910 2.136 1.792 1.365 0.683 0.652 0.669 | 2017 2018 2019 Oct-Dec<br>2019 Jan-Mar<br>2020 Apr-Jun<br>2020 Apr-20 May-20 Jun-20   0.945 1.970 2.099 1.609 1.104 0.140 0.138 0.124 0.157   1.398 2.530 1.967 1.595 1.081 0.193 0.221 0.169 0.188   1.910 2.750 1.950 1.617 1.145 0.355 0.385 0.337 0.345   2.330 2.910 2.136 1.792 1.365 0.683 0.652 0.669 0.725 | 201720182019Oct-Dec<br>2019Jan-Mar<br>2020Apr-Jun<br>2020Apr-20May-20Jun-2026-Jun-200.9451.9702.0991.6091.1040.1400.1380.1240.1570.1481.3982.5301.9671.5951.0810.1930.2210.1690.1880.1821.9102.7501.9501.6171.1450.3550.3850.3370.3450.3172.3302.9102.1361.7921.3650.6830.6520.6690.7250.675 | 2017 2018 2019 Oct-Dec<br>2019 Jan-Mar<br>2020 Apr-Jun<br>2020 Apr-20 May-20 Jun-20 26-Jun-20 3-Jul-20   0.945 1.970 2.099 1.609 1.104 0.140 0.138 0.124 0.157 0.148 0.144   1.398 2.530 1.967 1.595 1.081 0.193 0.221 0.169 0.188 0.182 0.158   1.910 2.750 1.950 1.617 1.145 0.355 0.385 0.337 0.345 0.317 0.294   2.330 2.910 2.136 1.792 1.365 0.683 0.652 0.669 0.725 0.675 0.662 | 2017 2018 2019 Oct-Dec<br>2019 Jan-Mar<br>2020 Apr-Jun<br>2020 Apr-20 May-20 Jun-20 26-Jun-20 3-Jul-20 10-Jul-20   0.945 1.970 2.099 1.609 1.104 0.140 0.138 0.124 0.157 0.148 0.144 0.138   1.398 2.530 1.967 1.595 1.081 0.193 0.221 0.169 0.188 0.182 0.158 0.157   1.910 2.750 1.950 1.617 1.145 0.355 0.385 0.337 0.345 0.317 0.294 0.293   2.330 2.910 2.136 1.792 1.365 0.683 0.652 0.669 0.725 0.675 0.662 0.645 | 2017 2018 2019 Oct-Dec<br>2019 Jan-Mar<br>2020 Apr-Jun<br>2020 Apr-20 May-20 Jun-20 26-Jun-20 3-Jul-20 10-Jul-20 Last<br>Week in   0.945 1.970 2.099 1.609 1.104 0.140 0.138 0.124 0.157 0.148 0.144 0.138 -3.89%   1.398 2.530 1.967 1.595 1.081 0.193 0.221 0.169 0.188 0.182 0.158 0.157 -0.63%   1.910 2.750 1.950 1.617 1.145 0.355 0.385 0.337 0.345 0.317 0.294 0.293 -0.48%   2.330 2.910 2.136 1.792 1.365 0.683 0.652 0.669 0.725 0.675 0.662 0.645 -2.60% | 2017 2018 2019 Oct-Dec<br>2019 Jan-Mar<br>2020 Apr-Jun<br>2020 Apr-20 May-20 Jun-20 26-Jun-20 3-Jul-20 10-Jul-20 Last<br>Week in<br>10-Jul-20 Closing<br>10-Jul-20   0.945 1.970 2.099 1.609 1.104 0.140 0.138 0.124 0.157 0.148 0.144 0.138 -3.89% 0.134   1.398 2.530 1.967 1.595 1.081 0.193 0.221 0.169 0.188 0.182 0.158 0.157 -0.63% 0.157   1.910 2.750 1.950 1.617 1.145 0.355 0.385 0.337 0.345 0.317 0.294 0.293 -0.48% 0.298   2.330 2.910 2.136 1.792 1.365 0.683 0.652 0.669 0.725 0.675 0.662 0.645 -2.60% 0.633 | Year Probability of the system of the syste |

- 3 Month US Treasury yield declined by 3.89%
- 2 year US Treasury yields declined by 0.63%
- 5 year US Treasury yields declined by 0.48%.
- 10 Year US Treasury yields declined by 2.60%
- 30 Year US Treasury yields declined by 3.30%