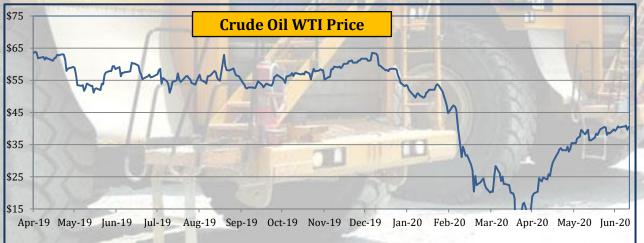

## **Commodity Price - Crude Oil**

|                  |        | 1.00 |             | 120  |         |              |         |        |             |         |            |            |           |           |           | -        |          |
|------------------|--------|------|-------------|------|---------|--------------|---------|--------|-------------|---------|------------|------------|-----------|-----------|-----------|----------|----------|
|                  |        | Yea  | arly Averag | ges  | Qua     | rterly Avera | ages    | Mo     | nthly Avera | ges     | We         | ekly Avera | ges       | Last      | Last Day  | 2008-    | -2020    |
| Commodity        | Unit   | 2017 | 2018        | 2019 | Oct-Dec | Jan-Mar      | Apr-Jun | Apr-20 | Mav-20      | Jun-20  | 26-Jun-20  | 3-Iul-20   | 10-Jul-20 | Week      | Closing   | All Time | All Time |
|                  |        | 2017 | 2010        | 2019 | 2019    | 2020         | 2020    | Apr-20 | May-20      | Juli-20 | 20-juii-20 | 5-Jui-20   | 10-jui-20 | Change in | 10-Jul-20 | High     | Low      |
| Crude Oil, Brent | \$/bbl | 54.4 | 71.1        | 64.2 | 62.7    | 50.5         | 33.4    | 26.9   | 32.4        | 40.8    | 41.6       | 42.2       | 43.0      | 2.01%     | 43.2      | 145.6    | 19.3     |
| Crude Oil, WTI   | \$/bbl | 50.9 | 64.8        | 57.0 | 56.9    | 46.3         | 28.0    | 17.0   | 28.8        | 38.3    | 39.2       | 40.0       | 40.5      | 1.27%     | 40.5      | 145.3    | (37.6)   |

- Crude Oil Brent price rose by 2.01%
- Crude Oil WTI price rose by 1.27%.